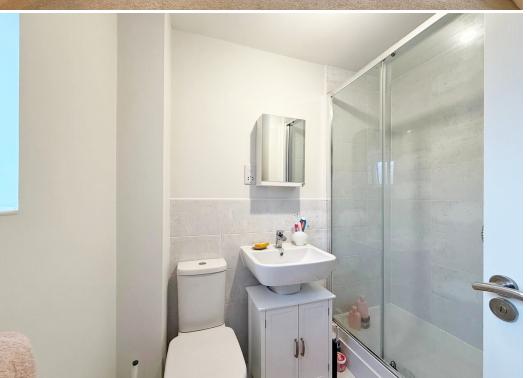

### **KEY FEATURES**

- Entrance hall and cloakroom with tiled flooring.
- Good sized open plan living space, with tiled kitchen/dining area that has an extensive range of modern units and integrated appliances.
- The living area has built in storage, full length windows and glazed double doors to rear sun terrace and garden.
- Staircase from dining area to the first-floor landing where there is built in storage, family bathroom and 3 bedrooms. The main bedroom also has an en suite shower room.
- uPVC double glazed windows and gas fired central heating.
- Extensive driveway to side of property with electric charging point.
- Gated access to the enclosed rear garden which is neatly landscaped with lawn, paved patios and a shed.
- Good location in a quiet street, close to rural walks, golf course, football stadium and retail park. The bypass and town centre are also a short drive away.