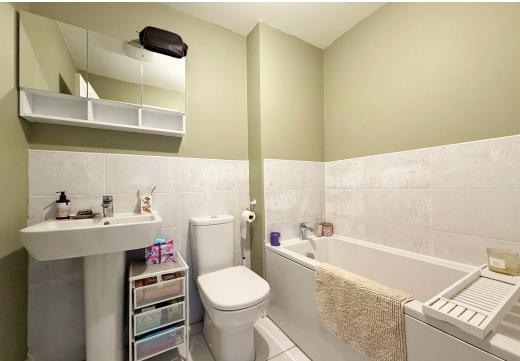

### **KEY FEATURES**

- Entrance hall and cloakroom with tiled flooring.
- Good sized open plan living space, with tiled kitchen/dining area that has an extensive range of modern units and integrated appliances.
- The living area has built in storage, full length windows and glazed double doors to rear sun terrace and garden.
- Staircase from dining area to the first-floor landing where there is built in storage, family bathroom and 3 bedrooms. The main bedroom also has an en suite shower room.
- uPVC double glazed windows and gas fired central heating.
- Extensive driveway to side of property with electric charging point.
- Gated access to the enclosed rear garden which is neatly landscaped with lawn, paved patios and a shed.
- Good location in a quiet street, close to rural walks, golf course, football stadium and retail park. The bypass and town centre are also a short drive away.