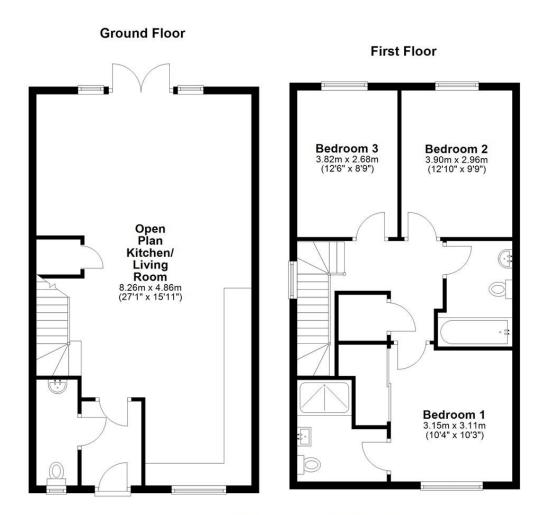

### **KEY FEATURES**

- Entrance hall and cloakroom with tiled flooring.
- Good sized open plan living space, with tiled kitchen/dining area that has an extensive range of modern units and integrated appliances.
- The living area has built in storage, full length windows and glazed double doors to rear sun terrace and garden.
- Staircase from dining area to the first-floor landing where there is built in storage, family bathroom and 3 bedrooms. The main bedroom also has an en suite shower room.
- uPVC double glazed windows and gas fired central heating.
- Extensive driveway to side of property with electric charging point.
- Gated access to the enclosed rear garden which is neatly landscaped with lawn, paved patios and a shed.
- Good location in a quiet street, close to rural walks, golf course, football stadium and retail park. The bypass and town centre are also a short drive away.

Total area: approx. 121.8 sq. metres (1311.4 sq. feet)

£280,000 Freehold—3 bedroom semi-detached house sales@cgpooks.co.uk