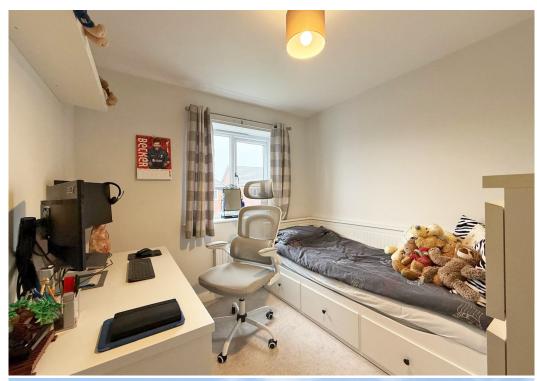

### **KEY FEATURES**

- Entrance hall and cloakroom with tiled flooring.
- Good sized open plan living space, with tiled kitchen/dining area that has an extensive range of modern units and integrated appliances.
- The living area has built in storage, full length windows and glazed double doors to rear sun terrace and garden.
- Staircase from dining area to the first-floor landing where there is built in storage, family bathroom and 3 bedrooms. The main bedroom also has an en suite shower room.
- uPVC double glazed windows and gas fired central heating.
- Extensive driveway to side of property with electric charging point.
- Gated access to the enclosed rear garden which is neatly landscaped with lawn, paved patios and a shed.
- Good location in a quiet street, close to rural walks, golf course, football stadium and retail park. The bypass and town centre are also a short drive away.