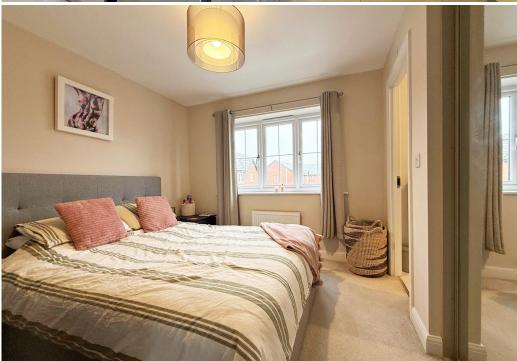

### **KEY FEATURES**

- Entrance hall and cloakroom with tiled flooring.
- Good sized open plan living space, with tiled kitchen/dining area that has an extensive range of modern units and integrated appliances.
- The living area has built in storage, full length windows and glazed double doors to rear sun terrace and garden.
- Staircase from dining area to the first-floor landing where there is built in storage, family bathroom and 3 bedrooms. The main bedroom also has an en suite shower room.
- uPVC double glazed windows and gas fired central heating.
- Extensive driveway to side of property with electric charging point.
- Gated access to the enclosed rear garden which is neatly landscaped with lawn, paved patios and a shed.
- Good location in a quiet street, close to rural walks, golf course, football stadium and retail park. The bypass and town centre are also a short drive away.