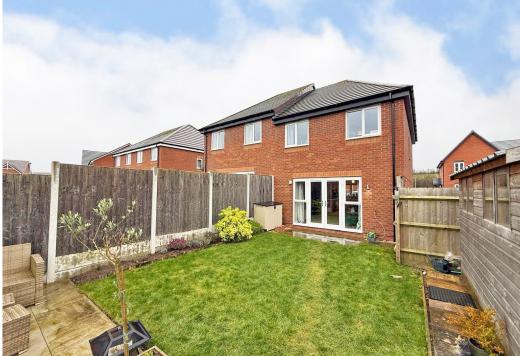

3 bedroom semi-detached house—£280,000 Freehold

£280,000 Freehold—3 bedroom semi-detached house sales@cgpooks.co.uk

Well situated in a quiet and popular new development, this attractive 3 bedroom semidetached house benefits from large open plan living space, along with a private garden and adjoining driveway providing parking for at least 2 cars.

### **KEY FEATURES**

- Entrance hall and cloakroom with tiled flooring.
- Good sized open plan living space, with tiled kitchen/dining area that has an extensive range of modern units and integrated appliances.
- The living area has built in storage, full length windows and glazed double doors to rear sun terrace and garden.
- Staircase from dining area to the first-floor landing where there is built in storage, family bathroom and 3 bedrooms. The main bedroom also has an en suite shower room.
- uPVC double glazed windows and gas fired central heating.
- Extensive driveway to side of property with electric charging point.
- Gated access to the enclosed rear garden which is neatly landscaped with lawn, paved patios and a shed.
- Good location in a quiet street, close to rural walks, golf course, football stadium and retail park. The bypass and town centre are also a short drive away.