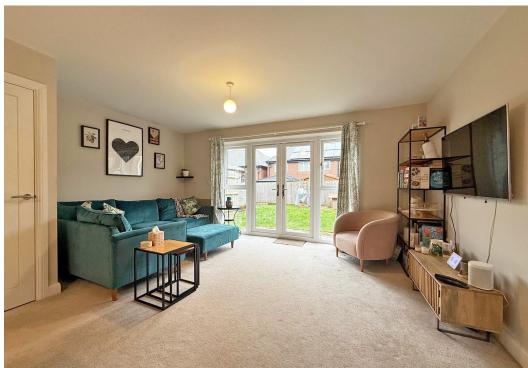

### **KEY FEATURES**

- Entrance hall and cloakroom with tiled flooring.
- Good sized open plan living space, with tiled kitchen/dining area that has an extensive range of modern units and integrated appliances.
- The living area has built in storage, full length windows and glazed double doors to rear sun terrace and garden.
- Staircase from dining area to the first-floor landing where there is built in storage, family bathroom and 3 bedrooms. The main bedroom also has an en suite shower room.
- uPVC double glazed windows and gas fired central heating.
- Extensive driveway to side of property with electric charging point.
- Gated access to the enclosed rear garden which is neatly landscaped with lawn, paved patios and a shed.
- Good location in a quiet street, close to rural walks, golf course, football stadium and retail park. The bypass and town centre are also a short drive away.