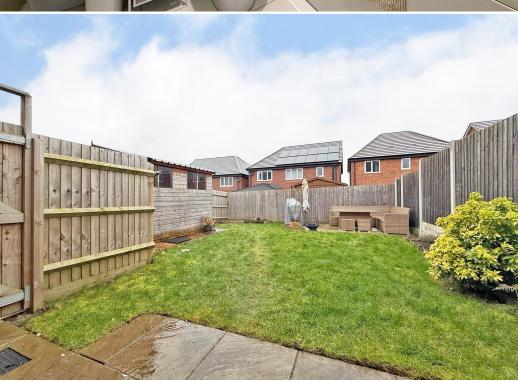

### **KEY FEATURES**

- Entrance hall and cloakroom with tiled flooring.
- Good sized open plan living space, with tiled kitchen/dining area that has an extensive range of modern units and integrated appliances.
- The living area has built in storage, full length windows and glazed double doors to rear sun terrace and garden.
- Staircase from dining area to the first-floor landing where there is built in storage, family bathroom and 3 bedrooms. The main bedroom also has an en suite shower room.
- uPVC double glazed windows and gas fired central heating.
- Extensive driveway to side of property with electric charging point.
- Gated access to the enclosed rear garden which is neatly landscaped with lawn, paved patios and a shed.
- Good location in a quiet street, close to rural walks, golf course, football stadium and retail park. The bypass and town centre are also a short drive away.