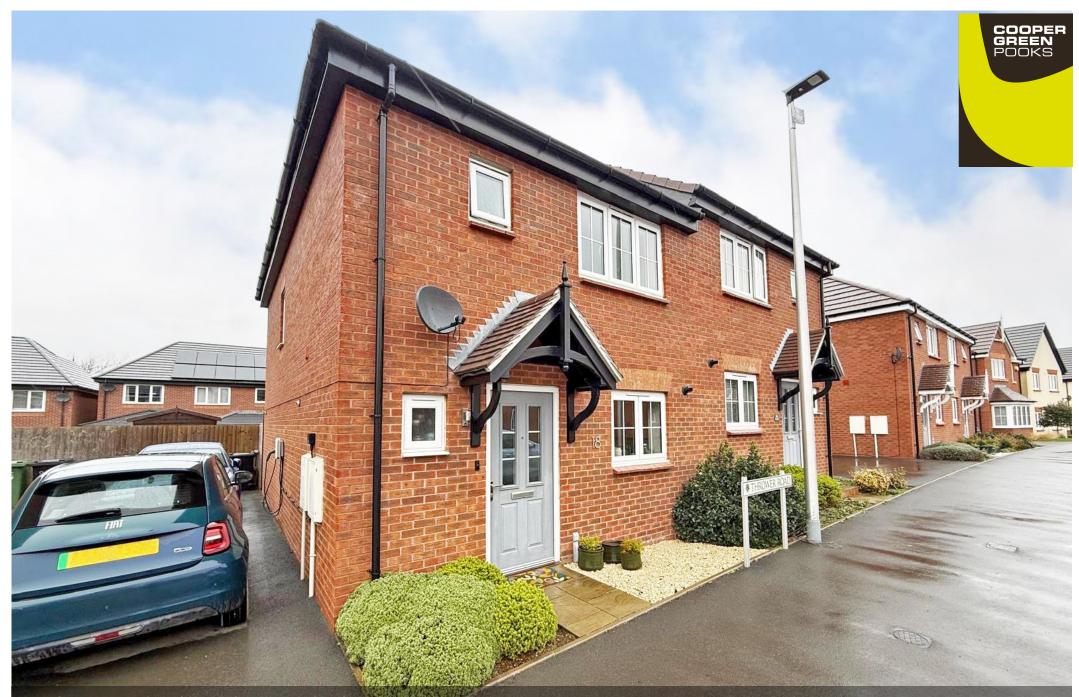

3 bedroom semi-detached house—£280,000 Freehold

£280,000 Freehold—3 bedroom semi-detached house sales@cgpooks.co.uk

Well situated in a quiet and popular new development, this attractive 3 bedroom semidetached house benefits from large open plan living space, along with a private garden and adjoining driveway providing parking for at least 2 cars.

### **KEY FEATURES**

- Entrance hall and cloakroom with tiled flooring.
- Good sized open plan living space, with tiled kitchen/dining area that has an extensive range of modern units and integrated appliances.
- The living area has built in storage, full length windows and glazed double doors to rear sun terrace and garden.
- Staircase from dining area to the first-floor landing where there is built in storage, family bathroom and 3 bedrooms. The main bedroom also has an en suite shower room.
- uPVC double glazed windows and gas fired central heating.
- Extensive driveway to side of property with electric charging point.
- Gated access to the enclosed rear garden which is neatly landscaped with lawn, paved patios and a shed.
- Good location in a quiet street, close to rural walks, golf course, football stadium and retail park. The bypass and town centre are also a short drive away.