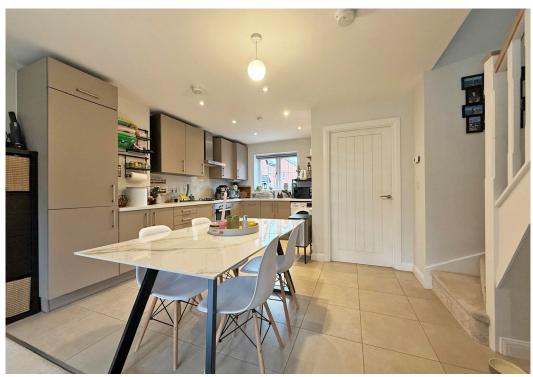

### **KEY FEATURES**

- Entrance hall and cloakroom with tiled flooring.
- Good sized open plan living space, with tiled kitchen/dining area that has an extensive range of modern units and integrated appliances.
- The living area has built in storage, full length windows and glazed double doors to rear sun terrace and garden.
- Staircase from dining area to the first-floor landing where there is built in storage, family bathroom and 3 bedrooms. The main bedroom also has an en suite shower room.
- uPVC double glazed windows and gas fired central heating.
- Extensive driveway to side of property with electric charging point.
- Gated access to the enclosed rear garden which is neatly landscaped with lawn, paved patios and a shed.
- Good location in a quiet street, close to rural walks, golf course, football stadium and retail park. The bypass and town centre are also a short drive away.