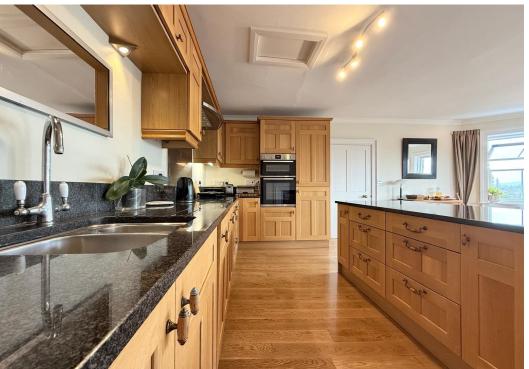

#### **KEY FEATURES**

- Stunning communal hallway shared with just 1 other apartment, with glass atrium and original feature stone staircase.
- Very light, well-proportioned and tastefully presented rooms, all having original open fireplaces and far-reaching views across the town centre.
- Attractive landing area providing access to entrance hall with built in storage.
- Superb living room with natural wood flooring and 2 south facing windows.
- Spacious open plan kitchen/dining room with flooring to match living room and a large feature bay window, which again provides south facing views.
- Extensive range of natural wood fronted fitted units to kitchen area with island unit and granite worksurfaces, along with integrated appliances.
- 2 good sized double bedrooms, both with built in wardrobes.
- Well fitted bathroom with separate shower.
- Pull down ladder to an easily accessible and very useful loft space, which may offer the potential for a roof terrace (subject to planning permission).
- Electric gated access to an adjoining secure resident's car park, where there is a designated space.
- Great location in a quiet and unspoiled town centre setting, just a stones throw from the main shopping areas, bars, restaurant's and historical sites. The railway station is also just a few minutes' walk from the property