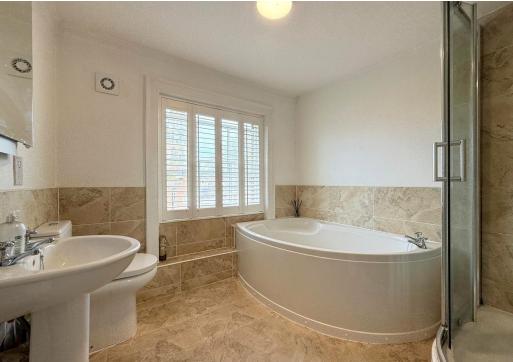

#### **KEY FEATURES**

- Stunning communal hallway shared with just 1 other apartment, with glass atrium and original feature stone staircase.
- Very light, well-proportioned and tastefully presented rooms, all having original open fireplaces and far-reaching views across the town centre.
- Attractive landing area providing access to entrance hall with built in storage.
- Superb living room with natural wood flooring and 2 south facing windows.
- Spacious open plan kitchen/dining room with flooring to match living room and a large feature bay window, which again provides south facing views.
- Extensive range of natural wood fronted fitted units to kitchen area with island unit and granite worksurfaces, along with integrated appliances.
- 2 good sized double bedrooms, both with built in wardrobes.
- Well fitted bathroom with separate shower.
- Pull down ladder to an easily accessible and very useful loft space, which may offer the potential for a roof terrace (subject to planning permission).
- Electric gated access to an adjoining secure resident's car park, where there is a designated space.
- Great location in a quiet and unspoiled town centre setting, just a stones throw from the main shopping areas, bars, restaurant's and historical sites. The railway station is also just a few minutes' walk from the property