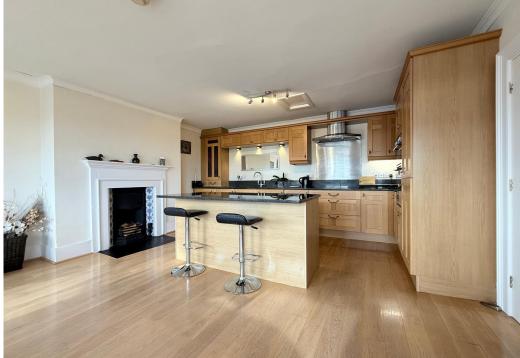

#### **KEY FEATURES**

- Stunning communal hallway shared with just 1 other apartment, with glass atrium and original feature stone staircase.
- Very light, well-proportioned and tastefully presented rooms, all having original open fireplaces and far-reaching views across the town centre.
- Attractive landing area providing access to entrance hall with built in storage.
- Superb living room with natural wood flooring and 2 south facing windows.
- Spacious open plan kitchen/dining room with flooring to match living room and a large feature bay window, which again provides south facing views.
- Extensive range of natural wood fronted fitted units to kitchen area with island unit and granite worksurfaces, along with integrated appliances.
- 2 good sized double bedrooms, both with built in wardrobes.
- Well fitted bathroom with separate shower.
- Pull down ladder to an easily accessible and very useful loft space, which may offer the potential for a roof terrace (subject to planning permission).
- Electric gated access to an adjoining secure resident's car park, where there is a designated space.
- Great location in a quiet and unspoiled town centre setting, just a stones throw from the main shopping areas, bars, restaurant's and historical sites. The railway station is also just a few minutes' walk from the property