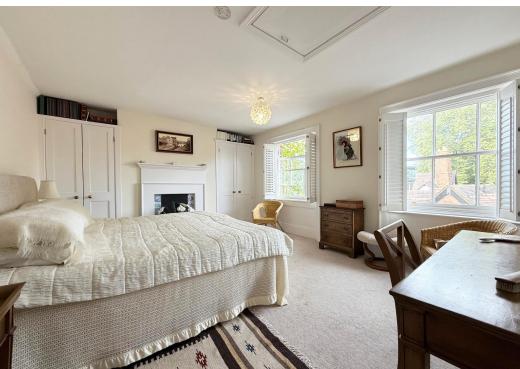

#### **KEY FEATURES**

- Stunning communal hallway shared with just 1 other apartment, with glass atrium and original feature stone staircase.
- Very light, well-proportioned and tastefully presented rooms, all having original open fireplaces and far-reaching views across the town centre.
- Attractive landing area providing access to entrance hall with built in storage.
- Superb living room with natural wood flooring and 2 south facing windows.
- Spacious open plan kitchen/dining room with flooring to match living room and a large feature bay window, which again provides south facing views.
- Extensive range of natural wood fronted fitted units to kitchen area with island unit and granite worksurfaces, along with integrated appliances.
- 2 good sized double bedrooms, both with built in wardrobes.
- Well fitted bathroom with separate shower.
- Pull down ladder to an easily accessible and very useful loft space, which may offer the potential for a roof terrace (subject to planning permission).
- Electric gated access to an adjoining secure resident's car park, where there is a designated space.
- Great location in a quiet and unspoiled town centre setting, just a stones throw from the main shopping areas, bars, restaurant's and historical sites. The railway station is also just a few minutes' walk from the property