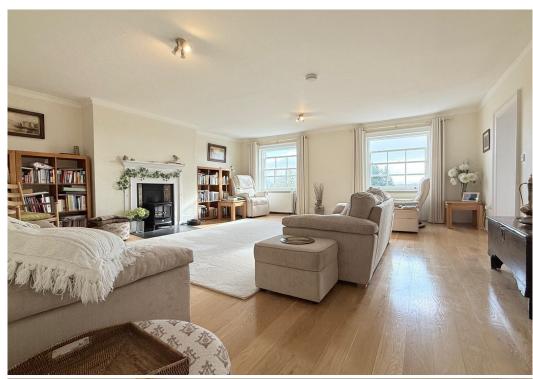

#### **KEY FEATURES**

- Stunning communal hallway shared with just 1 other apartment, with glass atrium and original feature stone staircase.
- Very light, well-proportioned and tastefully presented rooms, all having original open fireplaces and far-reaching views across the town centre.
- Attractive landing area providing access to entrance hall with built in storage.
- Superb living room with natural wood flooring and 2 south facing windows.
- Spacious open plan kitchen/dining room with flooring to match living room and a large feature bay window, which again provides south facing views.
- Extensive range of natural wood fronted fitted units to kitchen area with island unit and granite worksurfaces, along with integrated appliances.
- 2 good sized double bedrooms, both with built in wardrobes.
- Well fitted bathroom with separate shower.
- Pull down ladder to an easily accessible and very useful loft space, which may offer the potential for a roof terrace (subject to planning permission).
- Electric gated access to an adjoining secure resident's car park, where there is a designated space.
- Great location in a quiet and unspoiled town centre setting, just a stones throw from the main shopping areas, bars, restaurant's and historical sites. The railway station is also just a few minutes' walk from the property