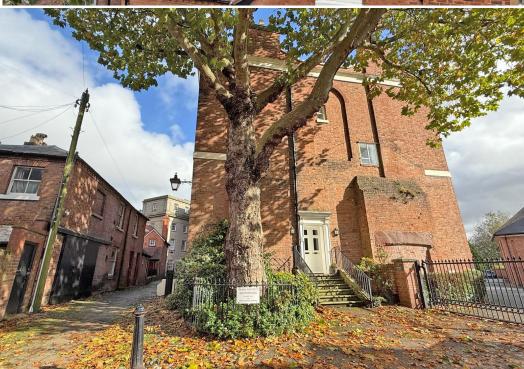

## 1D St Marys Court, St Marys Street, Shrewsbury, SY1 1EG

£440,000 Leasehold—2 bedroom penthouse apartment

sales@cgpooks.co.uk

This impressive penthouse apartment offers fantastic dual aspect accommodation, with wonderful panoramic views across the roof tops of Shrewsbury towards the south Shropshire hills. The property is well situated in a quiet and very attractive town centre setting, with the added advantage of electric gated access to an adjoining private parking space.

#### **KEY FEATURES**

- Stunning communal hallway shared with just 1 other apartment, with glass atrium and original feature stone staircase.
- Very light, well-proportioned and tastefully presented rooms, all having original open fireplaces and far-reaching views across the town centre.
- Attractive landing area providing access to entrance hall with built in storage.
- Superb living room with natural wood flooring and 2 south facing windows.
- Spacious open plan kitchen/dining room with flooring to match living room and a large feature bay window, which again provides south facing views.
- Extensive range of natural wood fronted fitted units to kitchen area with island unit and granite worksurfaces, along with integrated appliances.
- 2 good sized double bedrooms, both with built in wardrobes.
- Well fitted bathroom with separate shower.
- Pull down ladder to an easily accessible and very useful loft space, which may offer the potential for a roof terrace (subject to planning permission).
- Electric gated access to an adjoining secure resident's car park, where there is a designated space.
- Great location in a quiet and unspoiled town centre setting, just a stones throw from the main shopping areas, bars, restaurant's and historical sites. The railway station is also just a few minutes' walk from the property