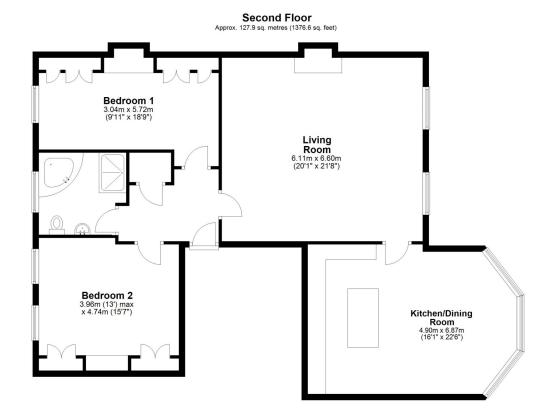

#### **KEY FEATURES**

- Stunning communal hallway shared with just 1 other apartment, with glass atrium and original feature stone staircase.
- Very light, well-proportioned and tastefully presented rooms, all having original open fireplaces and far-reaching views across the town centre.
- Attractive landing area providing access to entrance hall with built in storage.
- Superb living room with natural wood flooring and 2 south facing windows.
- Spacious open plan kitchen/dining room with flooring to match living room and a large feature bay window, which again provides south facing views.
- Extensive range of natural wood fronted fitted units to kitchen area with island unit and granite worksurfaces, along with integrated appliances.
- 2 good sized double bedrooms, both with built in wardrobes.
- Well fitted bathroom with separate shower.
- Pull down ladder to an easily accessible and very useful loft space, which may offer the potential for a roof terrace (subject to planning permission).
- Electric gated access to an adjoining secure resident's car park, where there is a designated space.
- Great location in a quiet and unspoiled town centre setting, just a stones throw from the main shopping areas, bars, restaurant's and historical sites. The railway station is also just a few minutes' walk from the property

### Coopergreenpooks.co.uk

Total area: approx. 127.9 sq. metres (1376.6 sq. feet)