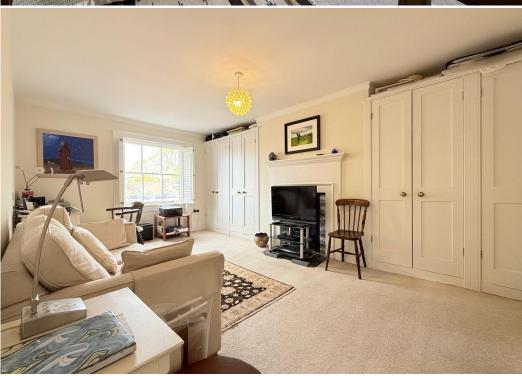

#### **KEY FEATURES**

- Stunning communal hallway shared with just 1 other apartment, with glass atrium and original feature stone staircase.
- Very light, well-proportioned and tastefully presented rooms, all having original open fireplaces and far-reaching views across the town centre.
- Attractive landing area providing access to entrance hall with built in storage.
- Superb living room with natural wood flooring and 2 south facing windows.
- Spacious open plan kitchen/dining room with flooring to match living room and a large feature bay window, which again provides south facing views.
- Extensive range of natural wood fronted fitted units to kitchen area with island unit and granite worksurfaces, along with integrated appliances.
- 2 good sized double bedrooms, both with built in wardrobes.
- Well fitted bathroom with separate shower.
- Pull down ladder to an easily accessible and very useful loft space, which may offer the potential for a roof terrace (subject to planning permission).
- Electric gated access to an adjoining secure resident's car park, where there is a designated space.
- Great location in a quiet and unspoiled town centre setting, just a stones throw from the main shopping areas, bars, restaurant's and historical sites. The railway station is also just a few minutes' walk from the property