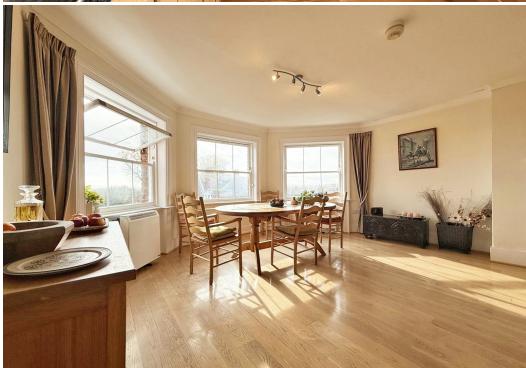

#### **KEY FEATURES**

- Stunning communal hallway shared with just 1 other apartment, with glass atrium and original feature stone staircase.
- Very light, well-proportioned and tastefully presented rooms, all having original open fireplaces and far-reaching views across the town centre.
- Attractive landing area providing access to entrance hall with built in storage.
- Superb living room with natural wood flooring and 2 south facing windows.
- Spacious open plan kitchen/dining room with flooring to match living room and a large feature bay window, which again provides south facing views.
- Extensive range of natural wood fronted fitted units to kitchen area with island unit and granite worksurfaces, along with integrated appliances.
- 2 good sized double bedrooms, both with built in wardrobes.
- Well fitted bathroom with separate shower.
- Pull down ladder to an easily accessible and very useful loft space, which may offer the potential for a roof terrace (subject to planning permission).
- Electric gated access to an adjoining secure resident's car park, where there is a designated space.
- Great location in a quiet and unspoiled town centre setting, just a stones throw from the main shopping areas, bars, restaurant's and historical sites. The railway station is also just a few minutes' walk from the property