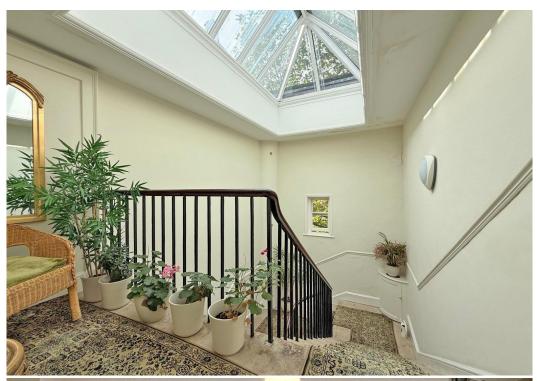

#### **KEY FEATURES**

- Stunning communal hallway shared with just 1 other apartment, with glass atrium and original feature stone staircase.
- Very light, well-proportioned and tastefully presented rooms, all having original open fireplaces and far-reaching views across the town centre.
- Attractive landing area providing access to entrance hall with built in storage.
- Superb living room with natural wood flooring and 2 south facing windows.
- Spacious open plan kitchen/dining room with flooring to match living room and a large feature bay window, which again provides south facing views.
- Extensive range of natural wood fronted fitted units to kitchen area with island unit and granite worksurfaces, along with integrated appliances.
- 2 good sized double bedrooms, both with built in wardrobes.
- Well fitted bathroom with separate shower.
- Pull down ladder to an easily accessible and very useful loft space, which may offer the potential for a roof terrace (subject to planning permission).
- Electric gated access to an adjoining secure resident's car park, where there is a designated space.
- Great location in a quiet and unspoiled town centre setting, just a stones throw from the main shopping areas, bars, restaurant's and historical sites. The railway station is also just a few minutes' walk from the property