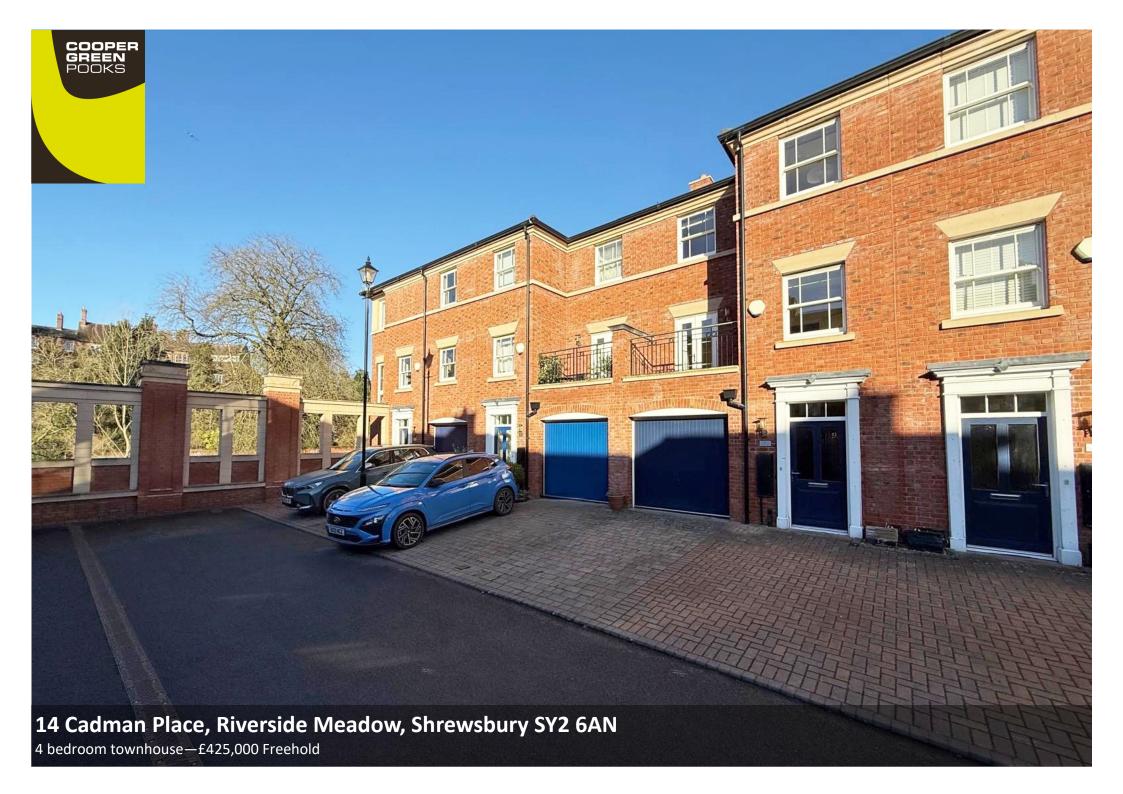

£425,000 Freehold—4 bedroom townhouse sales@cgpooks.co.uk

Modern and well-designed 3 storey town house with impressive accommodation, as well as a courtyard garden and balconies to both the front and rear. The property also has the benefit of a private driveway and garage and is well situated in the gated and attractively designed Riverside Meadow development, set within beautifully landscaped communal gardens overlooking the River Severn and just a few minutes' walk from the town centre

## **KEY FEATURES**

- Well configured and light interior with lovely outlook from each elevation.
- Good sized hall with built in storage, wood effect flooring and cloakroom.
- Fitted kitchen/dining room with tiled flooring and integrated appliances. There are also glazed double doors opening onto the rear garden.
- Staircase from hall to first floor landing where there is an additional cloakroom and a lovely living room with window and glazed double doors opening onto a large balcony from which there are lovely views across the communal ground and river Severn. Also on the first floor is an impressive main bedroom with dressing area and further balcony to front, as well as an en-suite shower room.
- On the second floor there are 3 further bedrooms, one of which has an en-suite shower room and there is also a family bathroom.
- Double glazed windows and gas fired central heating.
- Block paved driveway to front providing parking for 2 cars and access to an integral garage, which also has an internal door connecting to the entrance hall.
- Private rear courtyard garden which is partly covered and paved, whilst being enclosed by mature hedging and having direct gated access to the communal gardens and beautiful river walks.
- Fantastic location, just a stone's throw from the town centre, and lots of varied amenities including bars, restaurants and the railway station.
- No onward chain.