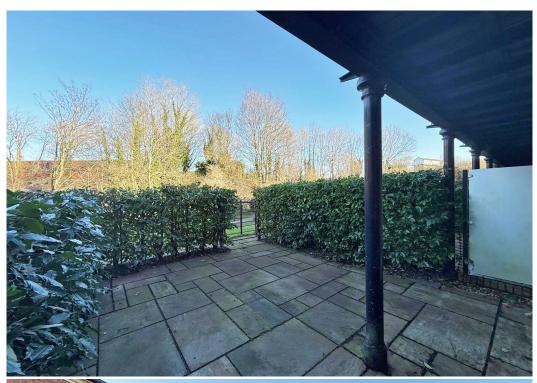

## **KEY FEATURES**

- Well configured and light interior with lovely outlook from each elevation.
- Good sized hall with built in storage, wood effect flooring and cloakroom.
- Fitted kitchen/dining room with tiled flooring and integrated appliances. There are also glazed double doors opening onto the rear garden.
- Staircase from hall to first floor landing where there is an additional cloakroom and a lovely living room with window and glazed double doors opening onto a large balcony from which there are lovely views across the communal ground and river Severn. Also on the first floor is an impressive main bedroom with dressing area and further balcony to front, as well as an en-suite shower room.
- On the second floor there are 3 further bedrooms, one of which has an en-suite shower room and there is also a family bathroom.
- Double glazed windows and gas fired central heating.
- Block paved driveway to front providing parking for 2 cars and access to an integral garage, which also has an internal door connecting to the entrance hall.
- Private rear courtyard garden which is partly covered and paved, whilst being enclosed by mature hedging and having direct gated access to the communal gardens and beautiful river walks.
- Fantastic location, just a stone's throw from the town centre, and lots of varied amenities including bars, restaurants and the railway station.
- No onward chain.