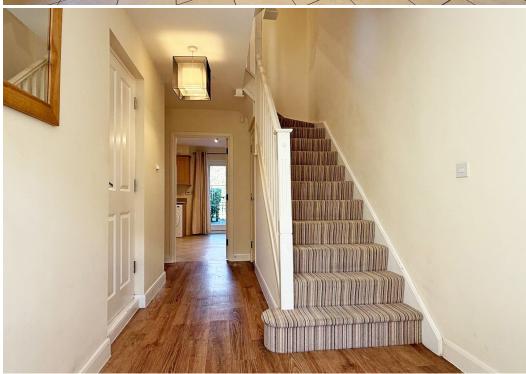

## **KEY FEATURES**

- Well configured and light interior with lovely outlook from each elevation.
- Good sized hall with built in storage, wood effect flooring and cloakroom.
- Fitted kitchen/dining room with tiled flooring and integrated appliances. There are also glazed double doors opening onto the rear garden.
- Staircase from hall to first floor landing where there is an additional cloakroom and a lovely living room with window and glazed double doors opening onto a large balcony from which there are lovely views across the communal ground and river Severn. Also on the first floor is an impressive main bedroom with dressing area and further balcony to front, as well as an en-suite shower room.
- On the second floor there are 3 further bedrooms, one of which has an en-suite shower room and there is also a family bathroom.
- Double glazed windows and gas fired central heating.
- Block paved driveway to front providing parking for 2 cars and access to an integral garage, which also has an internal door connecting to the entrance hall.
- Private rear courtyard garden which is partly covered and paved, whilst being enclosed by mature hedging and having direct gated access to the communal gardens and beautiful river walks.
- Fantastic location, just a stone's throw from the town centre, and lots of varied amenities including bars, restaurants and the railway station.
- No onward chain.