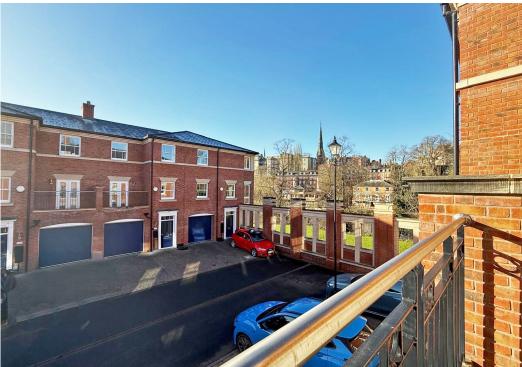

£425,000 Freehold—4 bedroom townhouse sales@cgpooks.co.uk

Modern and well-designed 3 storey town house with impressive accommodation, as well as a courtyard garden and balconies to both the front and rear. The property also has the benefit of a private driveway and garage and is well situated in the gated and attractively designed Riverside Meadow development, set within beautifully landscaped communal gardens overlooking the River Severn and just a few minutes' walk from the town centre

## **KEY FEATURES**

- Well configured and light interior with lovely outlook from each elevation.
- Good sized hall with built in storage, wood effect flooring and cloakroom.
- Fitted kitchen/dining room with tiled flooring and integrated appliances. There are also glazed double doors opening onto the rear garden.
- Staircase from hall to first floor landing where there is an additional cloakroom and a lovely living room with window and glazed double doors opening onto a large balcony from which there are lovely views across the communal ground and river Severn. Also on the first floor is an impressive main bedroom with dressing area and further balcony to front, as well as an en-suite shower room.
- On the second floor there are 3 further bedrooms, one of which has an en-suite shower room and there is also a family bathroom.
- Double glazed windows and gas fired central heating.
- Block paved driveway to front providing parking for 2 cars and access to an integral garage, which also has an internal door connecting to the entrance hall.
- Private rear courtyard garden which is partly covered and paved, whilst being enclosed by mature hedging and having direct gated access to the communal gardens and beautiful river walks.
- Fantastic location, just a stone's throw from the town centre, and lots of varied amenities including bars, restaurants and the railway station.
- No onward chain.