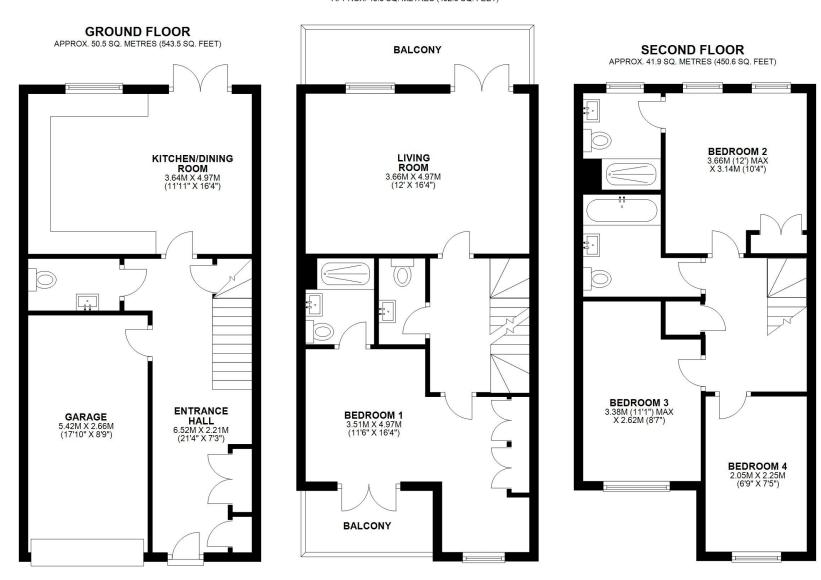

## **KEY FEATURES**

- Well configured and light interior with lovely outlook from each elevation.
- Good sized hall with built in storage, wood effect flooring and cloakroom.
- Fitted kitchen/dining room with tiled flooring and integrated appliances. There are also glazed double doors opening onto the rear garden.
- Staircase from hall to first floor landing where there is an additional cloakroom and a lovely living room with window and glazed double doors opening onto a large balcony from which there are lovely views across the communal ground and river Severn. Also on the first floor is an impressive main bedroom with dressing area and further balcony to front, as well as an en-suite shower room.
- On the second floor there are 3 further bedrooms, one of which has an en-suite shower room and there is also a family bathroom.
- Double glazed windows and gas fired central heating.
- Block paved driveway to front providing parking for 2 cars and access to an integral garage, which also has an internal door connecting to the entrance hall.
- Private rear courtyard garden which is partly covered and paved, whilst being enclosed by mature hedging and having direct gated access to the communal gardens and beautiful river walks.
- Fantastic location, just a stone's throw from the town centre, and lots of varied amenities including bars, restaurants and the railway station.
- No onward chain.

Cooper Green Pooks 3 Barker Street Shrewsbury SY1 1QF

www.cgpooks.co.uk sales@cgpooks.co.uk 01743 276666

£425,000 Freehold—4 bedroom townhouse sales@cgpooks.co.uk

FIRST FLOOR
APPROX. 45.8 SQ. METRES (492.6 SQ. FEET)