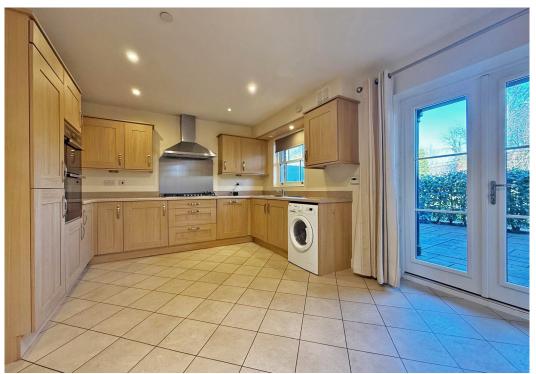

## **KEY FEATURES**

- Well configured and light interior with lovely outlook from each elevation.
- Good sized hall with built in storage, wood effect flooring and cloakroom.
- Fitted kitchen/dining room with tiled flooring and integrated appliances. There are also glazed double doors opening onto the rear garden.
- Staircase from hall to first floor landing where there is an additional cloakroom and a lovely living room with window and glazed double doors opening onto a large balcony from which there are lovely views across the communal ground and river Severn. Also on the first floor is an impressive main bedroom with dressing area and further balcony to front, as well as an en-suite shower room.
- On the second floor there are 3 further bedrooms, one of which has an en-suite shower room and there is also a family bathroom.
- Double glazed windows and gas fired central heating.
- Block paved driveway to front providing parking for 2 cars and access to an integral garage, which also has an internal door connecting to the entrance hall.
- Private rear courtyard garden which is partly covered and paved, whilst being enclosed by mature hedging and having direct gated access to the communal gardens and beautiful river walks.
- Fantastic location, just a stone's throw from the town centre, and lots of varied amenities including bars, restaurants and the railway station.
- No onward chain.