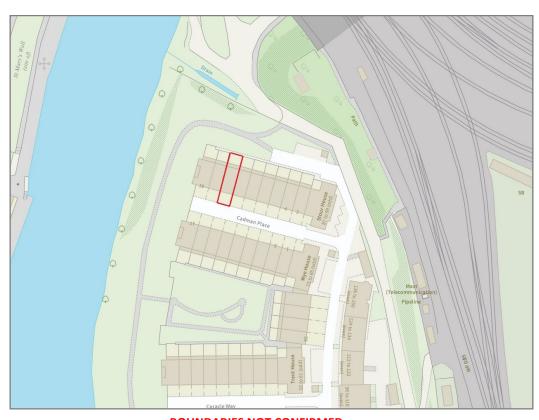

## 14 Cadman Place, Riverside Meadow, Shrewsbury SY2 6AN

£425,000 Freehold—4 bedroom townhouse

sales@cgpooks.co.uk

**BOUNDARIES NOT CONFIRMED** 

Tenure Freehold

Local Authority Shropshire Council

Council Tax Band D
EPC Band Band B