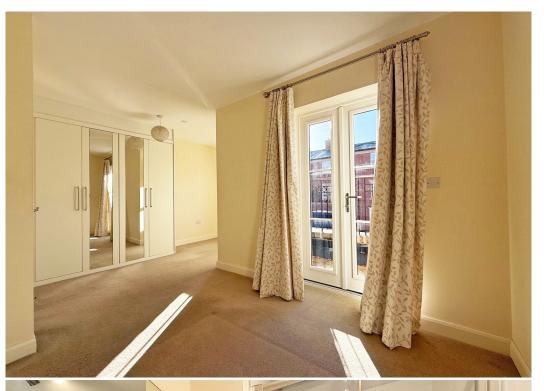

## **KEY FEATURES**

- Well configured and light interior with lovely outlook from each elevation.
- Good sized hall with built in storage, wood effect flooring and cloakroom.
- Fitted kitchen/dining room with tiled flooring and integrated appliances. There are also glazed double doors opening onto the rear garden.
- Staircase from hall to first floor landing where there is an additional cloakroom and a lovely living room with window and glazed double doors opening onto a large balcony from which there are lovely views across the communal ground and river Severn. Also on the first floor is an impressive main bedroom with dressing area and further balcony to front, as well as an en-suite shower room.
- On the second floor there are 3 further bedrooms, one of which has an en-suite shower room and there is also a family bathroom.
- Double glazed windows and gas fired central heating.
- Block paved driveway to front providing parking for 2 cars and access to an integral garage, which also has an internal door connecting to the entrance hall.
- Private rear courtyard garden which is partly covered and paved, whilst being enclosed by mature hedging and having direct gated access to the communal gardens and beautiful river walks.
- Fantastic location, just a stone's throw from the town centre, and lots of varied amenities including bars, restaurants and the railway station.
- No onward chain.