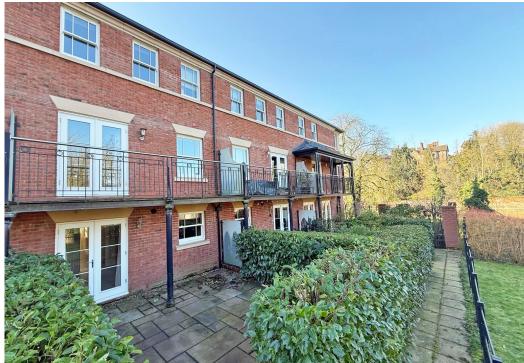

£425,000 Freehold—4 bedroom townhouse sales@cgpooks.co.uk

Modern and well-designed 3 storey town house with impressive accommodation, as well as a courtyard garden and balconies to both the front and rear. The property also has the benefit of a private driveway and garage and is well situated in the gated and attractively designed Riverside Meadow development, set within beautifully landscaped communal gardens overlooking the River Severn and just a few minutes' walk from the town centre

## **KEY FEATURES**

- Well configured and light interior with lovely outlook from each elevation.
- Good sized hall with built in storage, wood effect flooring and cloakroom.
- Fitted kitchen/dining room with tiled flooring and integrated appliances. There are also glazed double doors opening onto the rear garden.
- Staircase from hall to first floor landing where there is an additional cloakroom and a lovely living room with window and glazed double doors opening onto a large balcony from which there are lovely views across the communal ground and river Severn. Also on the first floor is an impressive main bedroom with dressing area and further balcony to front, as well as an en-suite shower room.
- On the second floor there are 3 further bedrooms, one of which has an en-suite shower room and there is also a family bathroom.
- Double glazed windows and gas fired central heating.
- Block paved driveway to front providing parking for 2 cars and access to an integral garage, which also has an internal door connecting to the entrance hall.
- Private rear courtyard garden which is partly covered and paved, whilst being enclosed by mature hedging and having direct gated access to the communal gardens and beautiful river walks.
- Fantastic location, just a stone's throw from the town centre, and lots of varied amenities including bars, restaurants and the railway station.
- No onward chain.