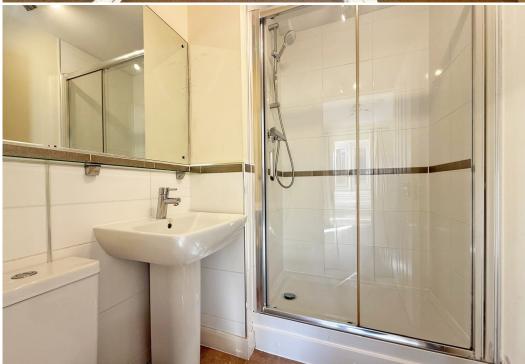

## **KEY FEATURES**

- Well configured and light interior with lovely outlook from each elevation.
- Good sized hall with built in storage, wood effect flooring and cloakroom.
- Fitted kitchen/dining room with tiled flooring and integrated appliances. There are also glazed double doors opening onto the rear garden.
- Staircase from hall to first floor landing where there is an additional cloakroom and a lovely living room with window and glazed double doors opening onto a large balcony from which there are lovely views across the communal ground and river Severn. Also on the first floor is an impressive main bedroom with dressing area and further balcony to front, as well as an en-suite shower room.
- On the second floor there are 3 further bedrooms, one of which has an en-suite shower room and there is also a family bathroom.
- Double glazed windows and gas fired central heating.
- Block paved driveway to front providing parking for 2 cars and access to an integral garage, which also has an internal door connecting to the entrance hall.
- Private rear courtyard garden which is partly covered and paved, whilst being enclosed by mature hedging and having direct gated access to the communal gardens and beautiful river walks.
- Fantastic location, just a stone's throw from the town centre, and lots of varied amenities including bars, restaurants and the railway station.
- No onward chain.