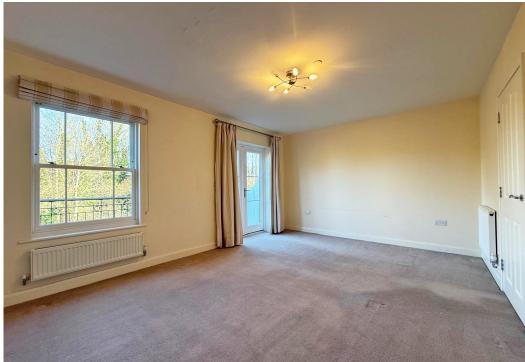

## **KEY FEATURES**

- Well configured and light interior with lovely outlook from each elevation.
- Good sized hall with built in storage, wood effect flooring and cloakroom.
- Fitted kitchen/dining room with tiled flooring and integrated appliances. There are also glazed double doors opening onto the rear garden.
- Staircase from hall to first floor landing where there is an additional cloakroom and a lovely living room with window and glazed double doors opening onto a large balcony from which there are lovely views across the communal ground and river Severn. Also on the first floor is an impressive main bedroom with dressing area and further balcony to front, as well as an en-suite shower room.
- On the second floor there are 3 further bedrooms, one of which has an en-suite shower room and there is also a family bathroom.
- Double glazed windows and gas fired central heating.
- Block paved driveway to front providing parking for 2 cars and access to an integral garage, which also has an internal door connecting to the entrance hall.
- Private rear courtyard garden which is partly covered and paved, whilst being enclosed by mature hedging and having direct gated access to the communal gardens and beautiful river walks.
- Fantastic location, just a stone's throw from the town centre, and lots of varied amenities including bars, restaurants and the railway station.
- No onward chain.