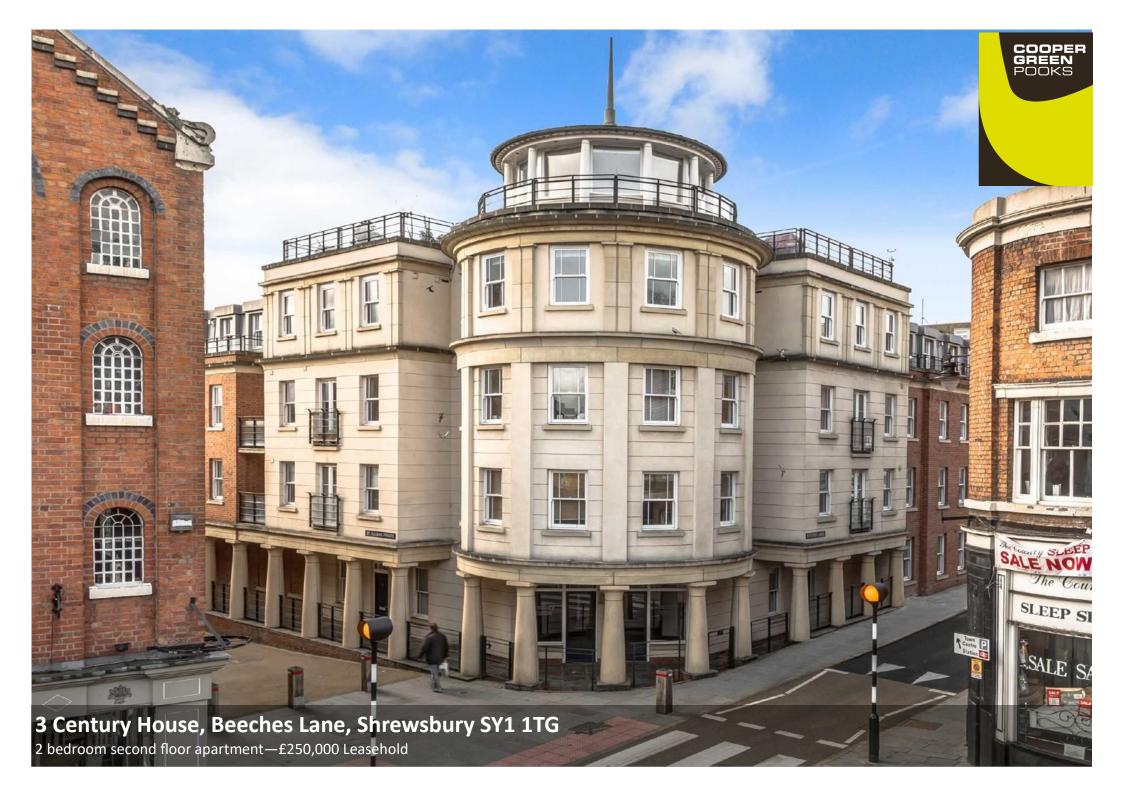

£250,000 Leasehold—2 bedroom second floor apartment sales@cgpooks.co.uk

This very well designed and spacious 2<sup>nd</sup> floor town centre apartment provides excellent accommodation with private balcony and 2 secure parking spaces.

#### **KEY FEATURES**

- Attractively presented and bright interior with oak boarded flooring to living areas.
- Good sized open plan kitchen/dining area which opens to living room with balcony.
- Extensive range of fitted units to kitchen area with tiled flooring and integrated appliances.
- Large entrance hall, bathroom and 2 double bedrooms. The main bedroom also has a Juliet balcony and an en suite shower room.
- Electric heating and recently replaced double glazed windows.
- Private and secure resident's car park where there are 2 designated spaces.
- Prime town centre location within a popular purpose-built development, just a few minutes' walk from the main shopping areas, bars/restaurants, railway station, beautiful river walks and Quarry park.
- No onward chain.