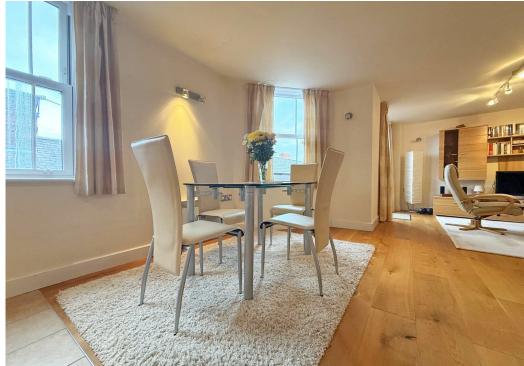

#### **KEY FEATURES**

- Attractively presented and bright interior with oak boarded flooring to living areas.
- Good sized open plan kitchen/dining area which opens to living room with balcony.
- Extensive range of fitted units to kitchen area with tiled flooring and integrated appliances.
- Large entrance hall, bathroom and 2 double bedrooms. The main bedroom also has a Juliet balcony and an en suite shower room.
- Electric heating and recently replaced double glazed windows.
- Private and secure resident's car park where there are 2 designated spaces.
- Prime town centre location within a popular purpose-built development, just a few minutes' walk from the main shopping areas, bars/restaurants, railway station, beautiful river walks and Quarry park.
- No onward chain.