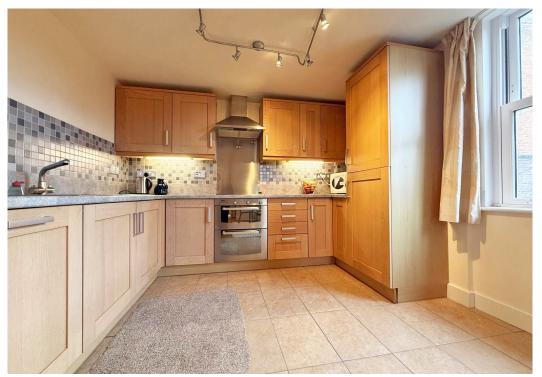

#### **KEY FEATURES**

- Attractively presented and bright interior with oak boarded flooring to living areas.
- Good sized open plan kitchen/dining area which opens to living room with balcony.
- Extensive range of fitted units to kitchen area with tiled flooring and integrated appliances.
- Large entrance hall, bathroom and 2 double bedrooms. The main bedroom also has a Juliet balcony and an en suite shower room.
- Electric heating and recently replaced double glazed windows.
- Private and secure resident's car park where there are 2 designated spaces.
- Prime town centre location within a popular purpose-built development, just a few minutes' walk from the main shopping areas, bars/restaurants, railway station, beautiful river walks and Quarry park.
- No onward chain.