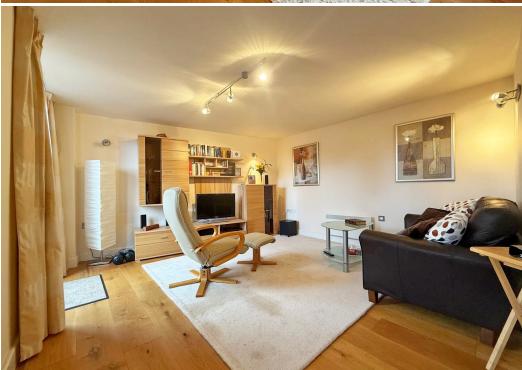

#### **KEY FEATURES**

- Attractively presented and bright interior with oak boarded flooring to living areas.
- Good sized open plan kitchen/dining area which opens to living room with balcony.
- Extensive range of fitted units to kitchen area with tiled flooring and integrated appliances.
- Large entrance hall, bathroom and 2 double bedrooms. The main bedroom also has a Juliet balcony and an en suite shower room.
- Electric heating and recently replaced double glazed windows.
- Private and secure resident's car park where there are 2 designated spaces.
- Prime town centre location within a popular purpose-built development, just a few minutes' walk from the main shopping areas, bars/restaurants, railway station, beautiful river walks and Quarry park.
- No onward chain.