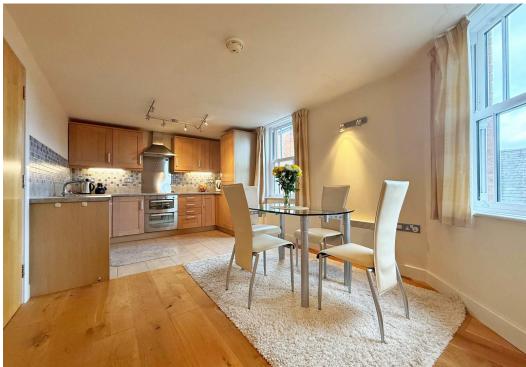

#### **KEY FEATURES**

- Attractively presented and bright interior with oak boarded flooring to living areas.
- Good sized open plan kitchen/dining area which opens to living room with balcony.
- Extensive range of fitted units to kitchen area with tiled flooring and integrated appliances.
- Large entrance hall, bathroom and 2 double bedrooms. The main bedroom also has a Juliet balcony and an en suite shower room.
- Electric heating and recently replaced double glazed windows.
- Private and secure resident's car park where there are 2 designated spaces.
- Prime town centre location within a popular purpose-built development, just a few minutes' walk from the main shopping areas, bars/restaurants, railway station, beautiful river walks and Quarry park.
- No onward chain.