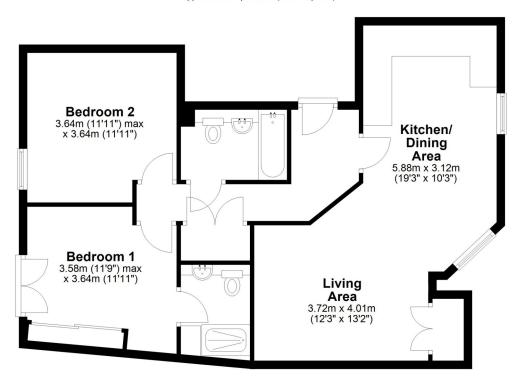

### Second Floor

Approx. 77.1 sq. metres (829.4 sq. feet)

Total area: approx. 77.1 sq. metres (829.4 sq. feet)

£250,000 Leasehold—2 bedroom second floor apartment sales@cgpooks.co.uk

Cooper Green Pooks 3 Barker Street Shrewsbury SY1 1QF