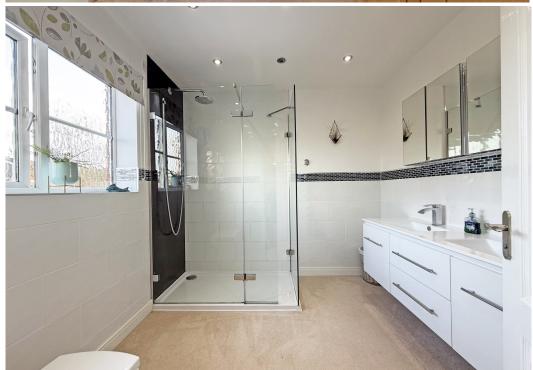

#### **KEY FEATURES**

- Spacious entrance porch and hall with cloakroom. There are also oak and glazed panelled doors to the living areas, as well as an oak and glazed panelled staircase to the first floor.
- Study with glazed patio doors to sun terrace and garden.
- Living room with bay window to front and part glazed double doors to both the hall and dining room.
- The dining room also has access to the hall as well as opening to the garden room which has further glazed double doors to the rear sun terrace.
- Impressive re fitted kitchen/breakfast room which has a stylish range of units, along with a breakfast bar and integrated appliances. There is also wood effect flooring, window and part glazed door to rear.
- Spacious first floor landing, family bathroom and 4 double bedrooms. 2 of the bedrooms both have
  re fitted en suites and the main bedroom also has a walk-through dressing area with built in
  wardrobes.
- uPVC double glazed windows, gas fired central heating and recently upgraded boiler.
- Double width driveway that provides parking for 2 cars and access to the double integral garage, which also has an internal door connecting to the kitchen.
- Good sized lawned rear garden which is partly walled with paved sun terrace and established borders.
- Great location, just a short walk from some fantastic amenities, including the Bicton shopping
  complex with supermarket, excellent pub/restaurant, the popular Shelton cricket and bowling clubs,
  very good primary school and the RSH.