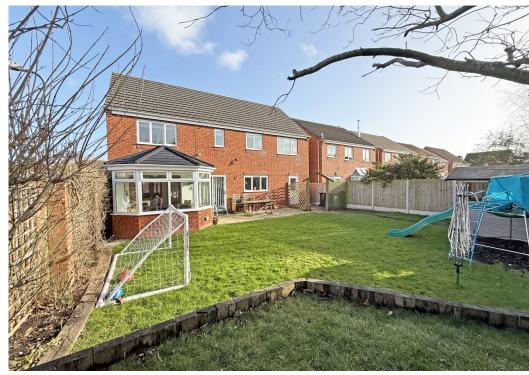

#### 1 Tindale Place, Bicton Heath, Shrewsbury, SY3 5PQ

£495,000 Freehold—4 bedroom detached house sales@cgpooks.co.uk

This attractive detached family home provides substantial and very well-presented accommodation which has recently been improved. They property is located within a quiet cul de sac in a popular residential area, close to the Royal Shrewsbury Hospital, Shelton cricket club, Bicton shopping complex and Oxon primary school.

#### **KEY FEATURES**

- Spacious entrance porch and hall with cloakroom. There are also oak and glazed panelled doors to the living areas, as well as an oak and glazed panelled staircase to the first floor.
- Study with glazed patio doors to sun terrace and garden.
- Living room with bay window to front and part glazed double doors to both the hall and dining room.
- The dining room also has access to the hall as well as opening to the garden room which has further glazed double doors to the rear sun terrace.
- Impressive re fitted kitchen/breakfast room which has a stylish range of units, along with a breakfast bar and integrated appliances. There is also wood effect flooring, window and part glazed door to rear.
- Spacious first floor landing, family bathroom and 4 double bedrooms. 2 of the bedrooms both have
  re fitted en suites and the main bedroom also has a walk-through dressing area with built in
  wardrobes.
- uPVC double glazed windows, gas fired central heating and recently upgraded boiler.
- Double width driveway that provides parking for 2 cars and access to the double integral garage, which also has an internal door connecting to the kitchen.
- Good sized lawned rear garden which is partly walled with paved sun terrace and established borders.
- Great location, just a short walk from some fantastic amenities, including the Bicton shopping
  complex with supermarket, excellent pub/restaurant, the popular Shelton cricket and bowling clubs,
  very good primary school and the RSH.