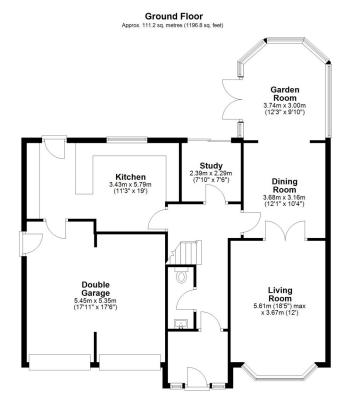

#### **KEY FEATURES**

- Spacious entrance porch and hall with cloakroom. There are also oak and glazed panelled doors to the living areas, as well as an oak and glazed panelled staircase to the first floor.
- Study with glazed patio doors to sun terrace and garden.
- Living room with bay window to front and part glazed double doors to both the hall and dining room.
- The dining room also has access to the hall as well as opening to the garden room which has further glazed double doors to the rear sun terrace.
- Impressive re fitted kitchen/breakfast room which has a stylish range of units, along with a breakfast bar and integrated appliances. There is also wood effect flooring, window and part glazed door to rear.
- Spacious first floor landing, family bathroom and 4 double bedrooms. 2 of the bedrooms both have
  re fitted en suites and the main bedroom also has a walk-through dressing area with built in
  wardrobes.
- uPVC double glazed windows, gas fired central heating and recently upgraded boiler.
- Double width driveway that provides parking for 2 cars and access to the double integral garage, which also has an internal door connecting to the kitchen.
- Good sized lawned rear garden which is partly walled with paved sun terrace and established borders.
- Great location, just a short walk from some fantastic amenities, including the Bicton shopping
  complex with supermarket, excellent pub/restaurant, the popular Shelton cricket and bowling clubs,
  very good primary school and the RSH.

## Coopergreenpooks.co.uk

First Floor
Approx. 87.5 sq. metres (941.5 sq. fee

Total area: approx. 198.7 sq. metres (2138.4 sq. feet)

£495,000 Freehold—4 bedroom detached house sales@cgpooks.co.uk

Cooper Green Pooks 3 Barker Street Shrewsbury SY1 1QF