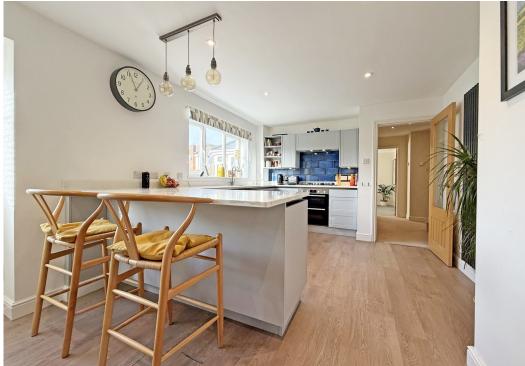

#### **KEY FEATURES**

- Spacious entrance porch and hall with cloakroom. There are also oak and glazed panelled doors to the living areas, as well as an oak and glazed panelled staircase to the first floor.
- Study with glazed patio doors to sun terrace and garden.
- Living room with bay window to front and part glazed double doors to both the hall and dining room.
- The dining room also has access to the hall as well as opening to the garden room which has further glazed double doors to the rear sun terrace.
- Impressive re fitted kitchen/breakfast room which has a stylish range of units, along with a breakfast bar and integrated appliances. There is also wood effect flooring, window and part glazed door to rear.
- Spacious first floor landing, family bathroom and 4 double bedrooms. 2 of the bedrooms both have
  re fitted en suites and the main bedroom also has a walk-through dressing area with built in
  wardrobes.
- uPVC double glazed windows, gas fired central heating and recently upgraded boiler.
- Double width driveway that provides parking for 2 cars and access to the double integral garage, which also has an internal door connecting to the kitchen.
- Good sized lawned rear garden which is partly walled with paved sun terrace and established borders.
- Great location, just a short walk from some fantastic amenities, including the Bicton shopping
  complex with supermarket, excellent pub/restaurant, the popular Shelton cricket and bowling clubs,
  very good primary school and the RSH.