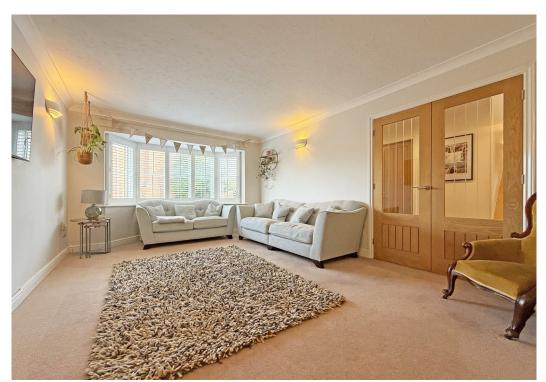

#### **KEY FEATURES**

- Spacious entrance porch and hall with cloakroom. There are also oak and glazed panelled doors to the living areas, as well as an oak and glazed panelled staircase to the first floor.
- Study with glazed patio doors to sun terrace and garden.
- Living room with bay window to front and part glazed double doors to both the hall and dining room.
- The dining room also has access to the hall as well as opening to the garden room which has further glazed double doors to the rear sun terrace.
- Impressive re fitted kitchen/breakfast room which has a stylish range of units, along with a breakfast bar and integrated appliances. There is also wood effect flooring, window and part glazed door to rear.
- Spacious first floor landing, family bathroom and 4 double bedrooms. 2 of the bedrooms both have
  re fitted en suites and the main bedroom also has a walk-through dressing area with built in
  wardrobes.
- uPVC double glazed windows, gas fired central heating and recently upgraded boiler.
- Double width driveway that provides parking for 2 cars and access to the double integral garage, which also has an internal door connecting to the kitchen.
- Good sized lawned rear garden which is partly walled with paved sun terrace and established borders.
- Great location, just a short walk from some fantastic amenities, including the Bicton shopping
  complex with supermarket, excellent pub/restaurant, the popular Shelton cricket and bowling clubs,
  very good primary school and the RSH.