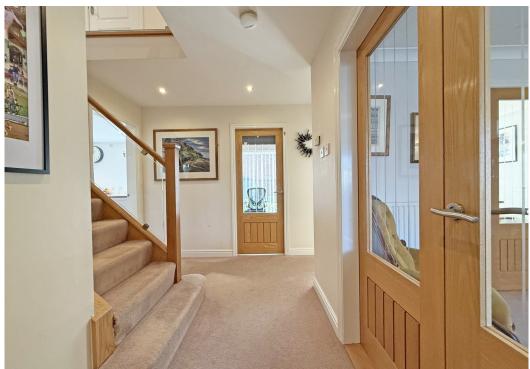

#### **KEY FEATURES**

- Spacious entrance porch and hall with cloakroom. There are also oak and glazed panelled doors to the living areas, as well as an oak and glazed panelled staircase to the first floor.
- Study with glazed patio doors to sun terrace and garden.
- Living room with bay window to front and part glazed double doors to both the hall and dining room.
- The dining room also has access to the hall as well as opening to the garden room which has further glazed double doors to the rear sun terrace.
- Impressive re fitted kitchen/breakfast room which has a stylish range of units, along with a breakfast bar and integrated appliances. There is also wood effect flooring, window and part glazed door to rear.
- Spacious first floor landing, family bathroom and 4 double bedrooms. 2 of the bedrooms both have
  re fitted en suites and the main bedroom also has a walk-through dressing area with built in
  wardrobes.
- uPVC double glazed windows, gas fired central heating and recently upgraded boiler.
- Double width driveway that provides parking for 2 cars and access to the double integral garage, which also has an internal door connecting to the kitchen.
- Good sized lawned rear garden which is partly walled with paved sun terrace and established borders.
- Great location, just a short walk from some fantastic amenities, including the Bicton shopping
  complex with supermarket, excellent pub/restaurant, the popular Shelton cricket and bowling clubs,
  very good primary school and the RSH.