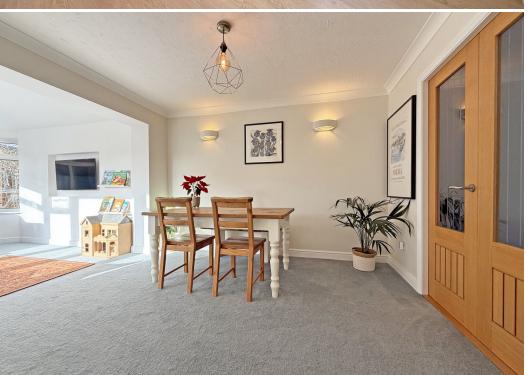

#### **KEY FEATURES**

- Spacious entrance porch and hall with cloakroom. There are also oak and glazed panelled doors to the living areas, as well as an oak and glazed panelled staircase to the first floor.
- Study with glazed patio doors to sun terrace and garden.
- Living room with bay window to front and part glazed double doors to both the hall and dining room.
- The dining room also has access to the hall as well as opening to the garden room which has further glazed double doors to the rear sun terrace.
- Impressive re fitted kitchen/breakfast room which has a stylish range of units, along with a breakfast bar and integrated appliances. There is also wood effect flooring, window and part glazed door to rear.
- Spacious first floor landing, family bathroom and 4 double bedrooms. 2 of the bedrooms both have
  re fitted en suites and the main bedroom also has a walk-through dressing area with built in
  wardrobes.
- uPVC double glazed windows, gas fired central heating and recently upgraded boiler.
- Double width driveway that provides parking for 2 cars and access to the double integral garage, which also has an internal door connecting to the kitchen.
- Good sized lawned rear garden which is partly walled with paved sun terrace and established borders.
- Great location, just a short walk from some fantastic amenities, including the Bicton shopping
  complex with supermarket, excellent pub/restaurant, the popular Shelton cricket and bowling clubs,
  very good primary school and the RSH.