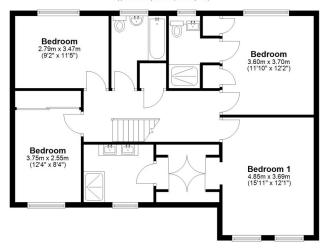

#### **KEY FEATURES**

- Spacious entrance porch and hall with cloakroom. There are also oak and glazed panelled doors to the living areas, as well as an oak and glazed panelled staircase to the first floor.
- Study with glazed patio doors to sun terrace and garden.
- Living room with bay window to front and part glazed double doors to both the hall and dining room.
- The dining room also has access to the hall as well as opening to the garden room which has further glazed double doors to the rear sun terrace.
- Impressive re fitted kitchen/breakfast room which has a stylish range of units, along with a breakfast bar and integrated appliances. There is also wood effect flooring, window and part glazed door to rear.
- Spacious first floor landing, family bathroom and 4 double bedrooms. 2 of the bedrooms both have
  re fitted en suites and the main bedroom also has a walk-through dressing area with built in
  wardrobes.
- uPVC double glazed windows, gas fired central heating and recently upgraded boiler.
- Double width driveway that provides parking for 2 cars and access to the double integral garage, which also has an internal door connecting to the kitchen.
- Good sized lawned rear garden which is partly walled with paved sun terrace and established borders.
- Great location, just a short walk from some fantastic amenities, including the Bicton shopping
  complex with supermarket, excellent pub/restaurant, the popular Shelton cricket and bowling clubs,
  very good primary school and the RSH.

## Coopergreenpooks.co.uk

First Floor
Approx. 87.5 sq. metres (941.5 sq. fee

Total area: approx. 198.7 sq. metres (2138.4 sq. feet)

£495,000 Freehold—4 bedroom detached house sales@cgpooks.co.uk

Cooper Green Pooks 3 Barker Street Shrewsbury SY1 1QF