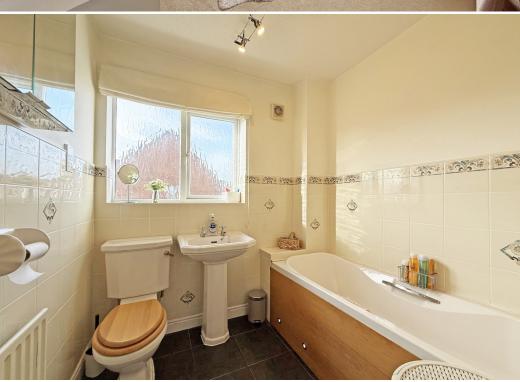

#### **KEY FEATURES**

- Spacious entrance porch and hall with cloakroom. There are also oak and glazed panelled doors to the living areas, as well as an oak and glazed panelled staircase to the first floor.
- Study with glazed patio doors to sun terrace and garden.
- Living room with bay window to front and part glazed double doors to both the hall and dining room.
- The dining room also has access to the hall as well as opening to the garden room which has further glazed double doors to the rear sun terrace.
- Impressive re fitted kitchen/breakfast room which has a stylish range of units, along with a breakfast bar and integrated appliances. There is also wood effect flooring, window and part glazed door to rear.
- Spacious first floor landing, family bathroom and 4 double bedrooms. 2 of the bedrooms both have
  re fitted en suites and the main bedroom also has a walk-through dressing area with built in
  wardrobes.
- uPVC double glazed windows, gas fired central heating and recently upgraded boiler.
- Double width driveway that provides parking for 2 cars and access to the double integral garage, which also has an internal door connecting to the kitchen.
- Good sized lawned rear garden which is partly walled with paved sun terrace and established borders.
- Great location, just a short walk from some fantastic amenities, including the Bicton shopping
  complex with supermarket, excellent pub/restaurant, the popular Shelton cricket and bowling clubs,
  very good primary school and the RSH.