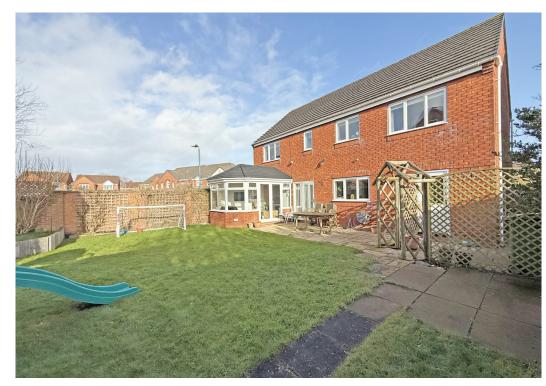

#### **KEY FEATURES**

- Spacious entrance porch and hall with cloakroom. There are also oak and glazed panelled doors to the living areas, as well as an oak and glazed panelled staircase to the first floor.
- Study with glazed patio doors to sun terrace and garden.
- Living room with bay window to front and part glazed double doors to both the hall and dining room.
- The dining room also has access to the hall as well as opening to the garden room which has further glazed double doors to the rear sun terrace.
- Impressive re fitted kitchen/breakfast room which has a stylish range of units, along with a breakfast bar and integrated appliances. There is also wood effect flooring, window and part glazed door to rear.
- Spacious first floor landing, family bathroom and 4 double bedrooms. 2 of the bedrooms both have
  re fitted en suites and the main bedroom also has a walk-through dressing area with built in
  wardrobes.
- uPVC double glazed windows, gas fired central heating and recently upgraded boiler.
- Double width driveway that provides parking for 2 cars and access to the double integral garage, which also has an internal door connecting to the kitchen.
- Good sized lawned rear garden which is partly walled with paved sun terrace and established borders.
- Great location, just a short walk from some fantastic amenities, including the Bicton shopping
  complex with supermarket, excellent pub/restaurant, the popular Shelton cricket and bowling clubs,
  very good primary school and the RSH.