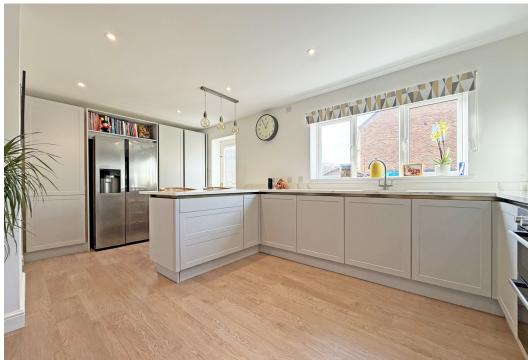

#### **KEY FEATURES**

- Spacious entrance porch and hall with cloakroom. There are also oak and glazed panelled doors to the living areas, as well as an oak and glazed panelled staircase to the first floor.
- Study with glazed patio doors to sun terrace and garden.
- Living room with bay window to front and part glazed double doors to both the hall and dining room.
- The dining room also has access to the hall as well as opening to the garden room which has further glazed double doors to the rear sun terrace.
- Impressive re fitted kitchen/breakfast room which has a stylish range of units, along with a breakfast bar and integrated appliances. There is also wood effect flooring, window and part glazed door to rear.
- Spacious first floor landing, family bathroom and 4 double bedrooms. 2 of the bedrooms both have
  re fitted en suites and the main bedroom also has a walk-through dressing area with built in
  wardrobes.
- uPVC double glazed windows, gas fired central heating and recently upgraded boiler.
- Double width driveway that provides parking for 2 cars and access to the double integral garage, which also has an internal door connecting to the kitchen.
- Good sized lawned rear garden which is partly walled with paved sun terrace and established borders.
- Great location, just a short walk from some fantastic amenities, including the Bicton shopping
  complex with supermarket, excellent pub/restaurant, the popular Shelton cricket and bowling clubs,
  very good primary school and the RSH.