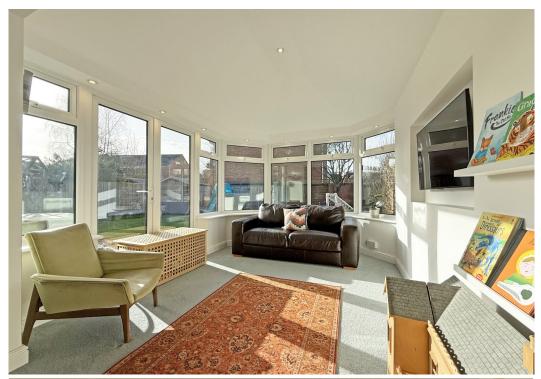

#### **KEY FEATURES**

- Spacious entrance porch and hall with cloakroom. There are also oak and glazed panelled doors to the living areas, as well as an oak and glazed panelled staircase to the first floor.
- Study with glazed patio doors to sun terrace and garden.
- Living room with bay window to front and part glazed double doors to both the hall and dining room.
- The dining room also has access to the hall as well as opening to the garden room which has further glazed double doors to the rear sun terrace.
- Impressive re fitted kitchen/breakfast room which has a stylish range of units, along with a breakfast bar and integrated appliances. There is also wood effect flooring, window and part glazed door to rear.
- Spacious first floor landing, family bathroom and 4 double bedrooms. 2 of the bedrooms both have
  re fitted en suites and the main bedroom also has a walk-through dressing area with built in
  wardrobes.
- uPVC double glazed windows, gas fired central heating and recently upgraded boiler.
- Double width driveway that provides parking for 2 cars and access to the double integral garage, which also has an internal door connecting to the kitchen.
- Good sized lawned rear garden which is partly walled with paved sun terrace and established borders.
- Great location, just a short walk from some fantastic amenities, including the Bicton shopping
  complex with supermarket, excellent pub/restaurant, the popular Shelton cricket and bowling clubs,
  very good primary school and the RSH.