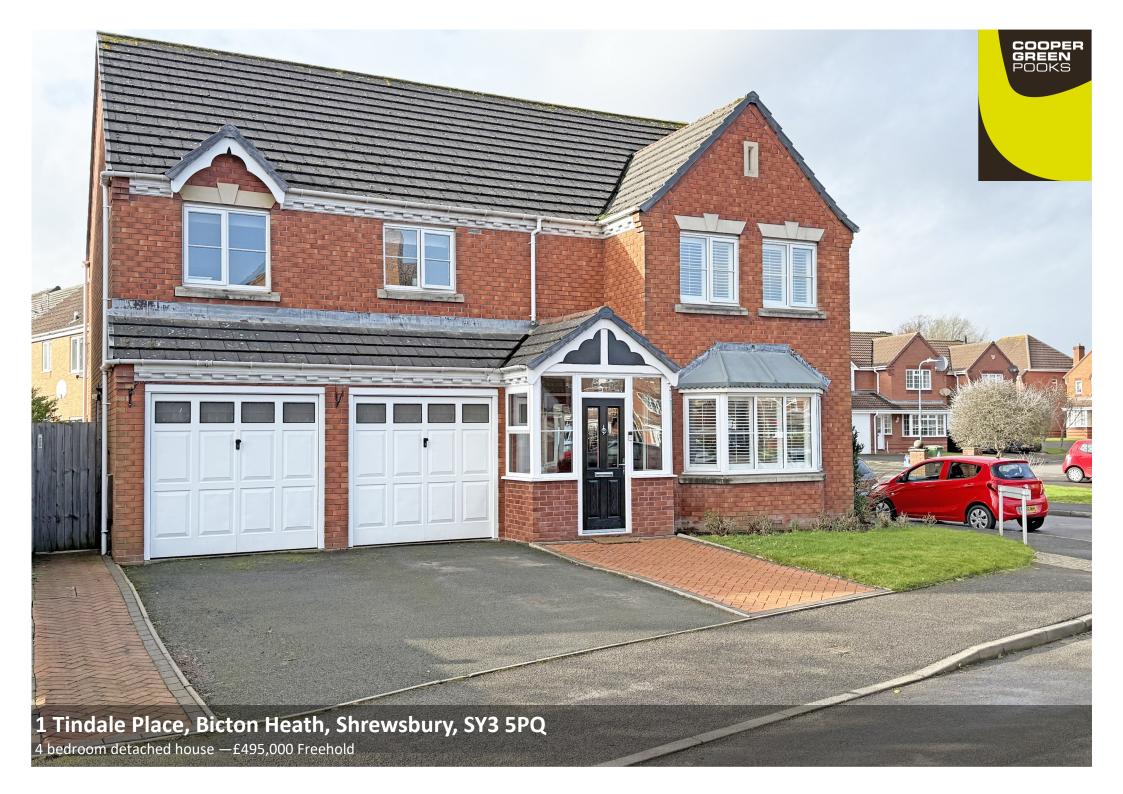

#### 1 Tindale Place, Bicton Heath, Shrewsbury, SY3 5PQ

£495,000 Freehold—4 bedroom detached house sales@cgpooks.co.uk

This attractive detached family home provides substantial and very well-presented accommodation which has recently been improved. They property is located within a quiet cul de sac in a popular residential area, close to the Royal Shrewsbury Hospital, Shelton cricket club, Bicton shopping complex and Oxon primary school.

#### **KEY FEATURES**

- Spacious entrance porch and hall with cloakroom. There are also oak and glazed panelled doors to the living areas, as well as an oak and glazed panelled staircase to the first floor.
- Study with glazed patio doors to sun terrace and garden.
- Living room with bay window to front and part glazed double doors to both the hall and dining room.
- The dining room also has access to the hall as well as opening to the garden room which has further glazed double doors to the rear sun terrace.
- Impressive re fitted kitchen/breakfast room which has a stylish range of units, along with a breakfast bar and integrated appliances. There is also wood effect flooring, window and part glazed door to rear.
- Spacious first floor landing, family bathroom and 4 double bedrooms. 2 of the bedrooms both have
  re fitted en suites and the main bedroom also has a walk-through dressing area with built in
  wardrobes.
- uPVC double glazed windows, gas fired central heating and recently upgraded boiler.
- Double width driveway that provides parking for 2 cars and access to the double integral garage, which also has an internal door connecting to the kitchen.
- Good sized lawned rear garden which is partly walled with paved sun terrace and established borders.
- Great location, just a short walk from some fantastic amenities, including the Bicton shopping
  complex with supermarket, excellent pub/restaurant, the popular Shelton cricket and bowling clubs,
  very good primary school and the RSH.