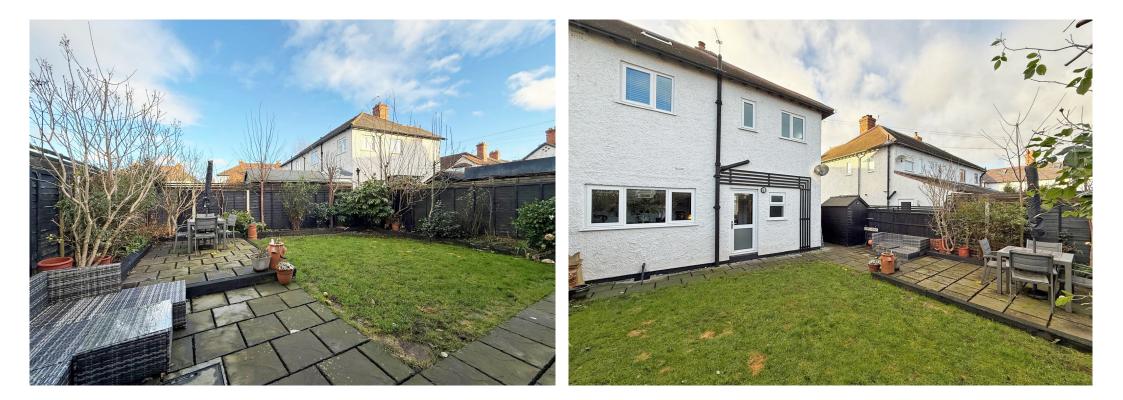

#### **KEY FEATURES**

- Entrance hall with original oak parquet flooring, stripped pine doors to rooms and opening to the dining room, which has a bay window to front.
- Living room with cast iron feature fireplace and window to front.
- Well fitted kitchen/breakfast room which has been re-fitted to a high standard with breakfast bar and patterned tiled flooring. There is also a window and glazed door to rear and an adjoining utility room and cloakroom fitted to the same standard.
- Staircase from hall to landing, where there are further stripped pine doors to 3 bedrooms, a well fitted shower room and separate WC.
- From the landing there is a door to a further enclosed landing area with staircase leading to the second floor 4th double bedroom with en-suite.
- Double glazed windows and gas fired central heating.
- Private driveway to front providing parking for about 2 cars and gated access to the rear.
- Attractively landscaped rear garden which is mainly lawned with established borders and a large, paved sun terrace.
- Really good location in a quiet and very popular neighbourhood, close to the local store, Woodfield/St Georges primary school, riverside Boathouse pub/restaurant, beautiful Quarry park and town centre