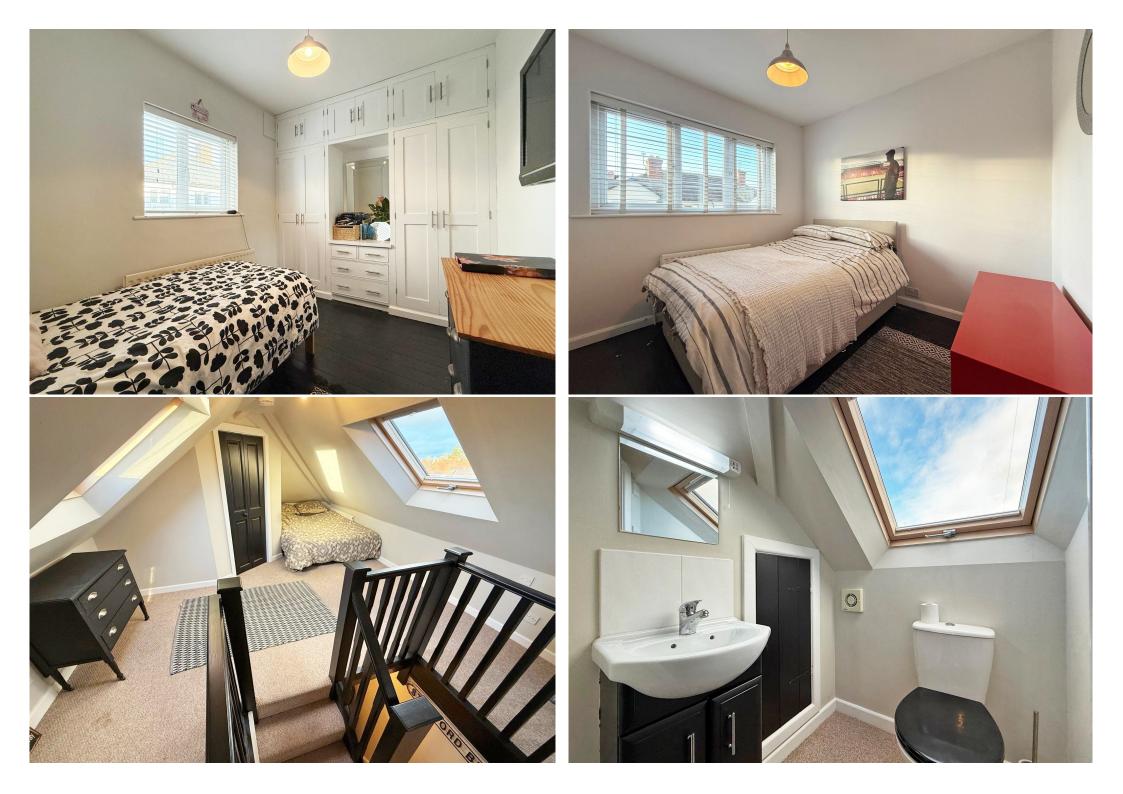

#### **KEY FEATURES**

- Entrance hall with original oak parquet flooring, stripped pine doors to rooms and opening to the dining room, which has a bay window to front.
- Living room with cast iron feature fireplace and window to front.
- Well fitted kitchen/breakfast room which has been re-fitted to a high standard with breakfast bar and patterned tiled flooring. There is also a window and glazed door to rear and an adjoining utility room and cloakroom fitted to the same standard.
- Staircase from hall to landing, where there are further stripped pine doors to 3 bedrooms, a well fitted shower room and separate WC.
- From the landing there is a door to a further enclosed landing area with staircase leading to the second floor 4th double bedroom with en-suite.
- Double glazed windows and gas fired central heating.
- Private driveway to front providing parking for about 2 cars and gated access to the rear.
- Attractively landscaped rear garden which is mainly lawned with established borders and a large, paved sun terrace.
- Really good location in a quiet and very popular neighbourhood, close to the local store, Woodfield/St Georges primary school, riverside Boathouse pub/restaurant, beautiful Quarry park and town centre