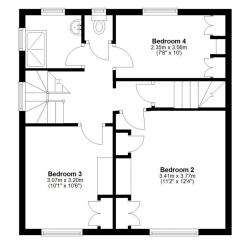

#### **KEY FEATURES**

- Entrance hall with original oak parquet flooring, stripped pine doors to rooms and opening to the dining room, which has a bay window to front.
- Living room with cast iron feature fireplace and window to front.
- Well fitted kitchen/breakfast room which has been re-fitted to a high standard with breakfast bar and patterned tiled flooring. There is also a window and glazed door to rear and an adjoining utility room and cloakroom fitted to the same standard.
- Staircase from hall to landing, where there are further stripped pine doors to 3 bedrooms, a well fitted shower room and separate WC.
- From the landing there is a door to a further enclosed landing area with staircase leading to the second floor 4th double bedroom with en-suite.
- Double glazed windows and gas fired central heating.
- Private driveway to front providing parking for about 2 cars and gated access to the rear.
- Attractively landscaped rear garden which is mainly lawned with established borders and a large, paved sun terrace.
- Really good location in a quiet and very popular neighbourhood, close to the local store, Woodfield/St Georges primary school, riverside Boathouse pub/restaurant, beautiful Quarry park and town centre

Total area: approx. 114.5 sq. metres (1232.3 sq. feet

£450,000 Freehold—4 bedroom semi-detached house sales@cgpooks.co.uk

Cooper Green Pooks 3 Barker Street Shrewsbury SY1 1QF

www.cgpooks.co.uk sales@cgpooks.co.uk 01743 276666