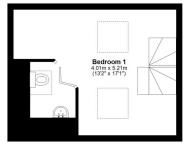

#### **KEY FEATURES**

- Entrance hall with original oak parquet flooring, stripped pine doors to rooms and opening to the dining room, which has a bay window to front.
- Living room with cast iron feature fireplace and window to front.
- Well fitted kitchen/breakfast room which has been re-fitted to a high standard with breakfast bar and patterned tiled flooring. There is also a window and glazed door to rear and an adjoining utility room and cloakroom fitted to the same standard.
- Staircase from hall to landing, where there are further stripped pine doors to 3 bedrooms, a well fitted shower room and separate WC.
- From the landing there is a door to a further enclosed landing area with staircase leading to the second floor 4th double bedroom with en-suite.
- Double glazed windows and gas fired central heating.
- Private driveway to front providing parking for about 2 cars and gated access to the rear.
- Attractively landscaped rear garden which is mainly lawned with established borders and a large, paved sun terrace.
- Really good location in a quiet and very popular neighbourhood, close to the local store, Woodfield/St Georges primary school, riverside Boathouse pub/restaurant, beautiful Quarry park and town centre

Total area: approx. 114.5 sq. metres (1232.3 sq. feet

£450,000 Freehold—4 bedroom semi-detached house sales@cgpooks.co.uk

Cooper Green Pooks 3 Barker Street Shrewsbury SY1 1QF

www.cgpooks.co.uk sales@cgpooks.co.uk 01743 276666