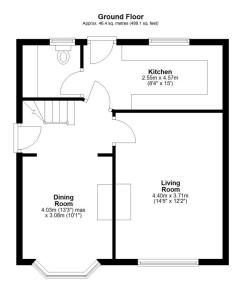

#### **KEY FEATURES**

- Entrance hall with original oak parquet flooring, stripped pine doors to rooms and opening to the dining room, which has a bay window to front.
- Living room with cast iron feature fireplace and window to front.
- Well fitted kitchen/breakfast room which has been re-fitted to a high standard with breakfast bar and patterned tiled flooring. There is also a window and glazed door to rear and an adjoining utility room and cloakroom fitted to the same standard.
- Staircase from hall to landing, where there are further stripped pine doors to 3 bedrooms, a well fitted shower room and separate WC.
- From the landing there is a door to a further enclosed landing area with staircase leading to the second floor 4th double bedroom with en-suite.
- Double glazed windows and gas fired central heating.
- Private driveway to front providing parking for about 2 cars and gated access to the rear.
- Attractively landscaped rear garden which is mainly lawned with established borders and a large, paved sun terrace.
- Really good location in a quiet and very popular neighbourhood, close to the local store, Woodfield/St Georges primary school, riverside Boathouse pub/restaurant, beautiful Quarry park and town centre

Total area: approx. 114.5 sq. metres (1232.3 sq. feet

£450,000 Freehold—4 bedroom semi-detached house sales@cgpooks.co.uk

Cooper Green Pooks 3 Barker Street Shrewsbury SY1 1QF

www.cgpooks.co.uk sales@cgpooks.co.uk 01743 276666