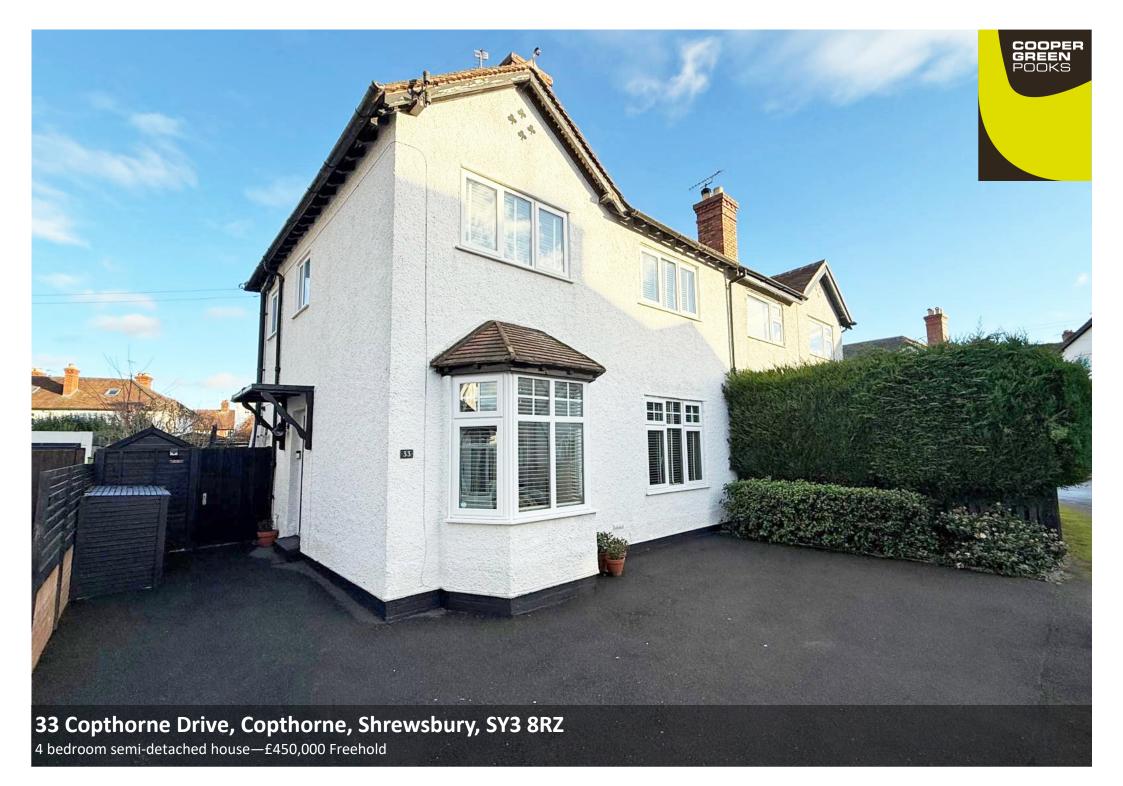

#### Coopergreenpooks.co.uk

£450,000 Freehold—4 bedroom semi-detached house sales@cgpooks.co.uk

This impressive family home is located in a quiet and private position within the popular Copthorne area, just a few minutes' walk from Woodfield school, the Quarry park and town centre. The stylish interior has been extensively improved throughout, providing accommodation over 3 floors with 4 bedrooms and an en-suite.

#### **KEY FEATURES**

- Entrance hall with original oak parquet flooring, stripped pine doors to rooms and opening to the dining room, which has a bay window to front.
- Living room with cast iron feature fireplace and window to front.
- Well fitted kitchen/breakfast room which has been re-fitted to a high standard with breakfast bar and patterned tiled flooring. There is also a window and glazed door to rear and an adjoining utility room and cloakroom fitted to the same standard.
- Staircase from hall to landing, where there are further stripped pine doors to 3 bedrooms, a well fitted shower room and separate WC.
- From the landing there is a door to a further enclosed landing area with staircase leading to the second floor 4th double bedroom with en-suite.
- Double glazed windows and gas fired central heating.
- Private driveway to front providing parking for about 2 cars and gated access to the rear.
- Attractively landscaped rear garden which is mainly lawned with established borders and a large, paved sun terrace.
- Really good location in a quiet and very popular neighbourhood, close to the local store, Woodfield/St Georges primary school, riverside Boathouse pub/restaurant, beautiful Quarry park and town centre