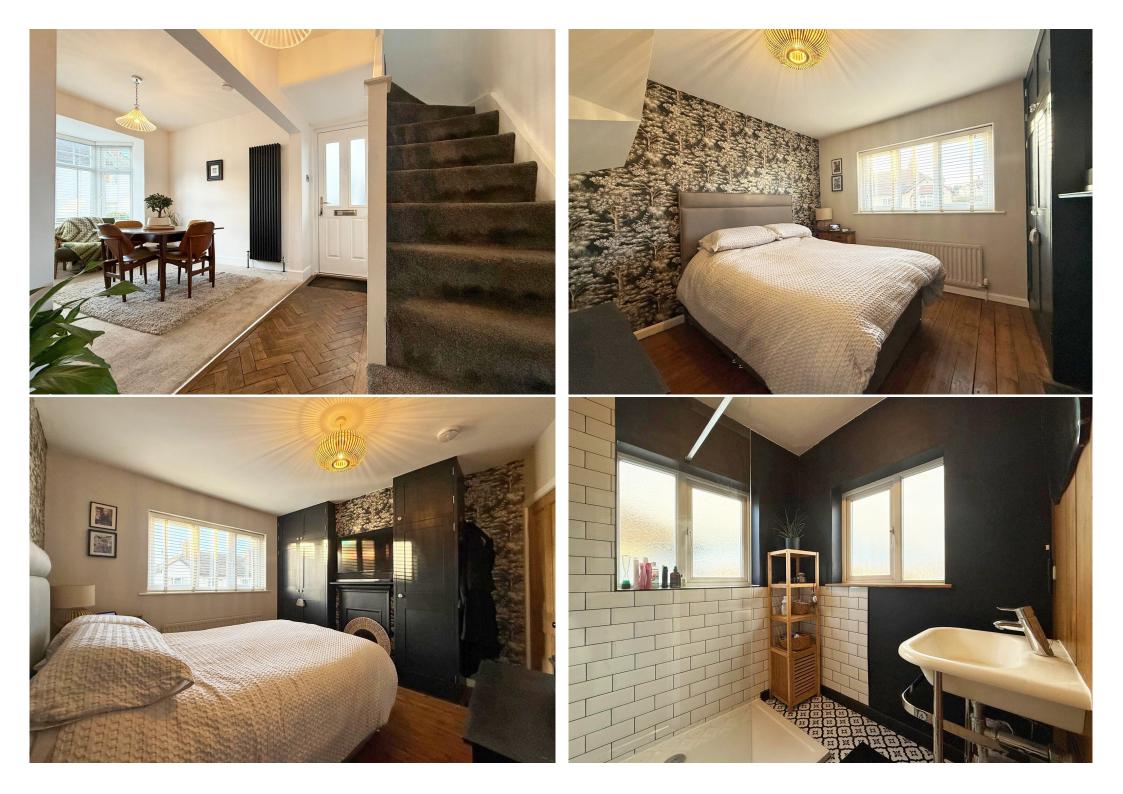

#### **KEY FEATURES**

- Entrance hall with original oak parquet flooring, stripped pine doors to rooms and opening to the dining room, which has a bay window to front.
- Living room with cast iron feature fireplace and window to front.
- Well fitted kitchen/breakfast room which has been re-fitted to a high standard with breakfast bar and patterned tiled flooring. There is also a window and glazed door to rear and an adjoining utility room and cloakroom fitted to the same standard.
- Staircase from hall to landing, where there are further stripped pine doors to 3 bedrooms, a well fitted shower room and separate WC.
- From the landing there is a door to a further enclosed landing area with staircase leading to the second floor 4th double bedroom with en-suite.
- Double glazed windows and gas fired central heating.
- Private driveway to front providing parking for about 2 cars and gated access to the rear.
- Attractively landscaped rear garden which is mainly lawned with established borders and a large, paved sun terrace.
- Really good location in a quiet and very popular neighbourhood, close to the local store, Woodfield/St Georges primary school, riverside Boathouse pub/restaurant, beautiful Quarry park and town centre