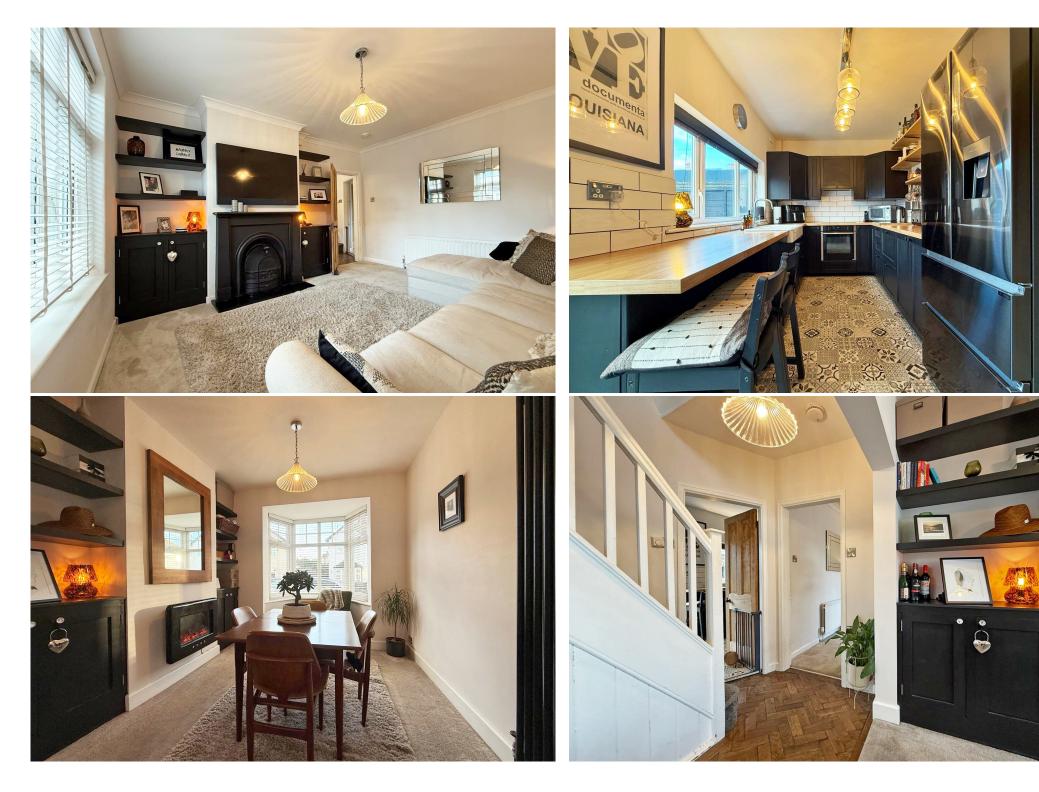

#### **KEY FEATURES**

- Entrance hall with original oak parquet flooring, stripped pine doors to rooms and opening to the dining room, which has a bay window to front.
- Living room with cast iron feature fireplace and window to front.
- Well fitted kitchen/breakfast room which has been re-fitted to a high standard with breakfast bar and patterned tiled flooring. There is also a window and glazed door to rear and an adjoining utility room and cloakroom fitted to the same standard.
- Staircase from hall to landing, where there are further stripped pine doors to 3 bedrooms, a well fitted shower room and separate WC.
- From the landing there is a door to a further enclosed landing area with staircase leading to the second floor 4th double bedroom with en-suite.
- Double glazed windows and gas fired central heating.
- Private driveway to front providing parking for about 2 cars and gated access to the rear.
- Attractively landscaped rear garden which is mainly lawned with established borders and a large, paved sun terrace.
- Really good location in a quiet and very popular neighbourhood, close to the local store, Woodfield/St Georges primary school, riverside Boathouse pub/restaurant, beautiful Quarry park and town centre