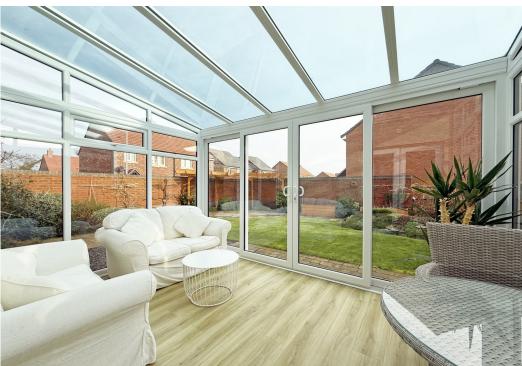

#### **KEY FEATURES**

- Good sized entrance hall with useful under stairs storage, cloakroom, and staircase to a light and spacious landing
- Living room with feature bay window to front
- Separate versatile reception room, currently used as a study, which would make a great play room, sitting room or formal dining room
- Impressive open plan kitchen/breakfast room, complete with integrated appliances
- Utility, also having an integrated appliance, with access to the rear
- Recently built conservatory with underfloor heating, glazed doors to both the kitchen and garden
- Master bedroom with built in wardrobes, views to front and en-suite shower room
- Three further bedrooms, two of which also have built in wardrobes (bedrooms 3 and 4), and a well-appointed family bathroom
- uPVC double glazed windows and gas fired central heating
- Beautifully landscaped rear garden, which is partly walled, comprising areas of lawn, various paved terraces, planted borders, timber store and pergola
- Detached single garage and driveway parking for at least two cars
- A superb location within this popular modern development on the fringe of town, yet within
  walking distance of local schools, pubs/restaurants, supermarket and delicatessen, as well as
  beautiful river walks
- Sold with no upward chain