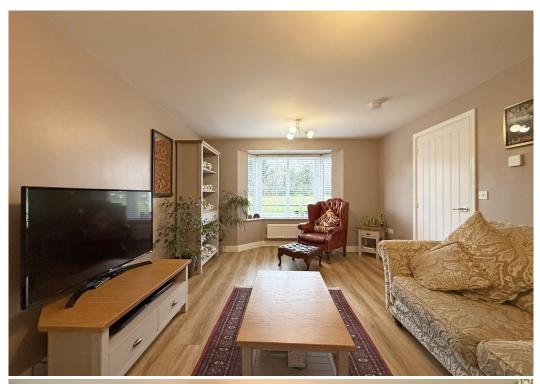

#### **KEY FEATURES**

- Good sized entrance hall with useful under stairs storage, cloakroom, and staircase to a light and spacious landing
- Living room with feature bay window to front
- Separate versatile reception room, currently used as a study, which would make a great play room, sitting room or formal dining room
- Impressive open plan kitchen/breakfast room, complete with integrated appliances
- Utility, also having an integrated appliance, with access to the rear
- Recently built conservatory with underfloor heating, glazed doors to both the kitchen and garden
- Master bedroom with built in wardrobes, views to front and en-suite shower room
- Three further bedrooms, two of which also have built in wardrobes (bedrooms 3 and 4), and a well-appointed family bathroom
- uPVC double glazed windows and gas fired central heating
- Beautifully landscaped rear garden, which is partly walled, comprising areas of lawn, various paved terraces, planted borders, timber store and pergola
- Detached single garage and driveway parking for at least two cars
- A superb location within this popular modern development on the fringe of town, yet within
  walking distance of local schools, pubs/restaurants, supermarket and delicatessen, as well as
  beautiful river walks
- Sold with no upward chain