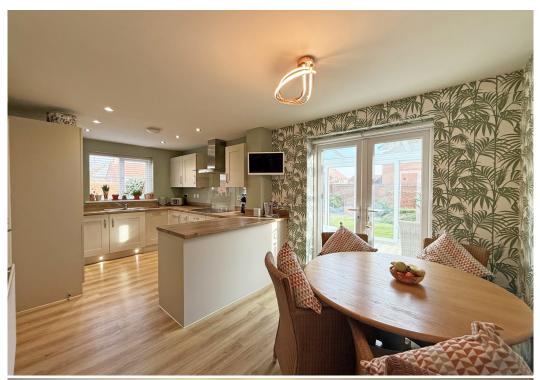

#### **KEY FEATURES**

- Good sized entrance hall with useful under stairs storage, cloakroom, and staircase to a light and spacious landing
- Living room with feature bay window to front
- Separate versatile reception room, currently used as a study, which would make a great play room, sitting room or formal dining room
- Impressive open plan kitchen/breakfast room, complete with integrated appliances
- Utility, also having an integrated appliance, with access to the rear
- Recently built conservatory with underfloor heating, glazed doors to both the kitchen and garden
- Master bedroom with built in wardrobes, views to front and en-suite shower room
- Three further bedrooms, two of which also have built in wardrobes (bedrooms 3 and 4), and a well-appointed family bathroom
- uPVC double glazed windows and gas fired central heating
- Beautifully landscaped rear garden, which is partly walled, comprising areas of lawn, various paved terraces, planted borders, timber store and pergola
- Detached single garage and driveway parking for at least two cars
- A superb location within this popular modern development on the fringe of town, yet within
  walking distance of local schools, pubs/restaurants, supermarket and delicatessen, as well as
  beautiful river walks
- Sold with no upward chain