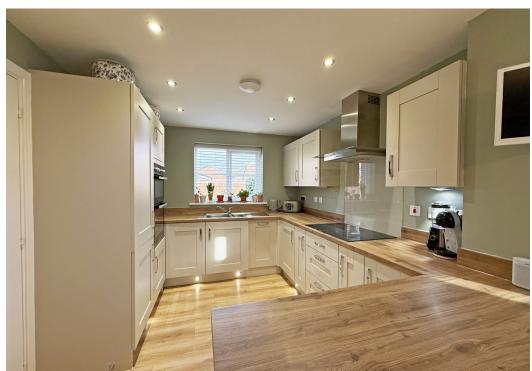

#### **KEY FEATURES**

- Good sized entrance hall with useful under stairs storage, cloakroom, and staircase to a light and spacious landing
- Living room with feature bay window to front
- Separate versatile reception room, currently used as a study, which would make a great play room, sitting room or formal dining room
- Impressive open plan kitchen/breakfast room, complete with integrated appliances
- Utility, also having an integrated appliance, with access to the rear
- Recently built conservatory with underfloor heating, glazed doors to both the kitchen and garden
- Master bedroom with built in wardrobes, views to front and en-suite shower room
- Three further bedrooms, two of which also have built in wardrobes (bedrooms 3 and 4), and a well-appointed family bathroom
- uPVC double glazed windows and gas fired central heating
- Beautifully landscaped rear garden, which is partly walled, comprising areas of lawn, various paved terraces, planted borders, timber store and pergola
- Detached single garage and driveway parking for at least two cars
- A superb location within this popular modern development on the fringe of town, yet within
  walking distance of local schools, pubs/restaurants, supermarket and delicatessen, as well as
  beautiful river walks
- Sold with no upward chain