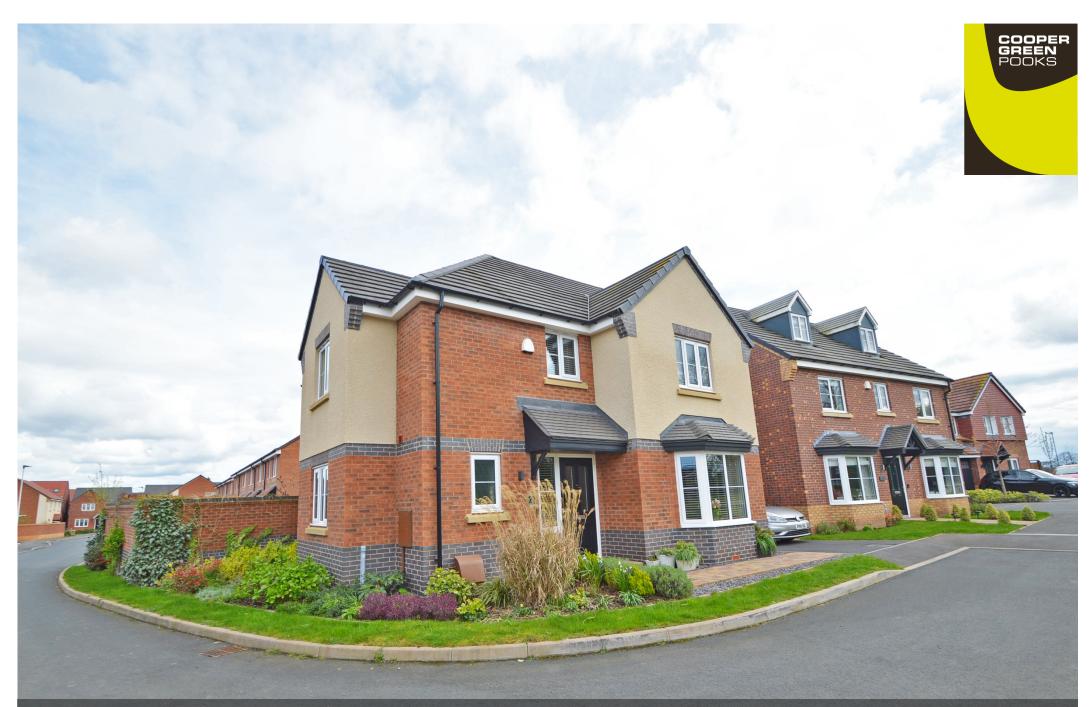

4 bedroom detached house—£450,000 Freehold

£450,000 Freehold—4 bedroom detached house sales@cgpooks.co.uk

Occupying a lovely position with a fantastic outlook over green open space, this thoughtfully designed detached house has been upgraded and improved to provide exceptionally well-presented accommodation throughout, while benefitting from a private landscaped garden, driveway and detached garage.

#### **KEY FEATURES**

- Good sized entrance hall with useful under stairs storage, cloakroom, and staircase to a light and spacious landing
- Living room with feature bay window to front
- Separate versatile reception room, currently used as a study, which would make a great play room, sitting room or formal dining room
- Impressive open plan kitchen/breakfast room, complete with integrated appliances
- Utility, also having an integrated appliance, with access to the rear
- Recently built conservatory with underfloor heating, glazed doors to both the kitchen and garden
- Master bedroom with built in wardrobes, views to front and en-suite shower room
- Three further bedrooms, two of which also have built in wardrobes (bedrooms 3 and 4), and a well-appointed family bathroom
- uPVC double glazed windows and gas fired central heating
- Beautifully landscaped rear garden, which is partly walled, comprising areas of lawn, various paved terraces, planted borders, timber store and pergola
- Detached single garage and driveway parking for at least two cars
- A superb location within this popular modern development on the fringe of town, yet within
  walking distance of local schools, pubs/restaurants, supermarket and delicatessen, as well as
  beautiful river walks
- Sold with no upward chain