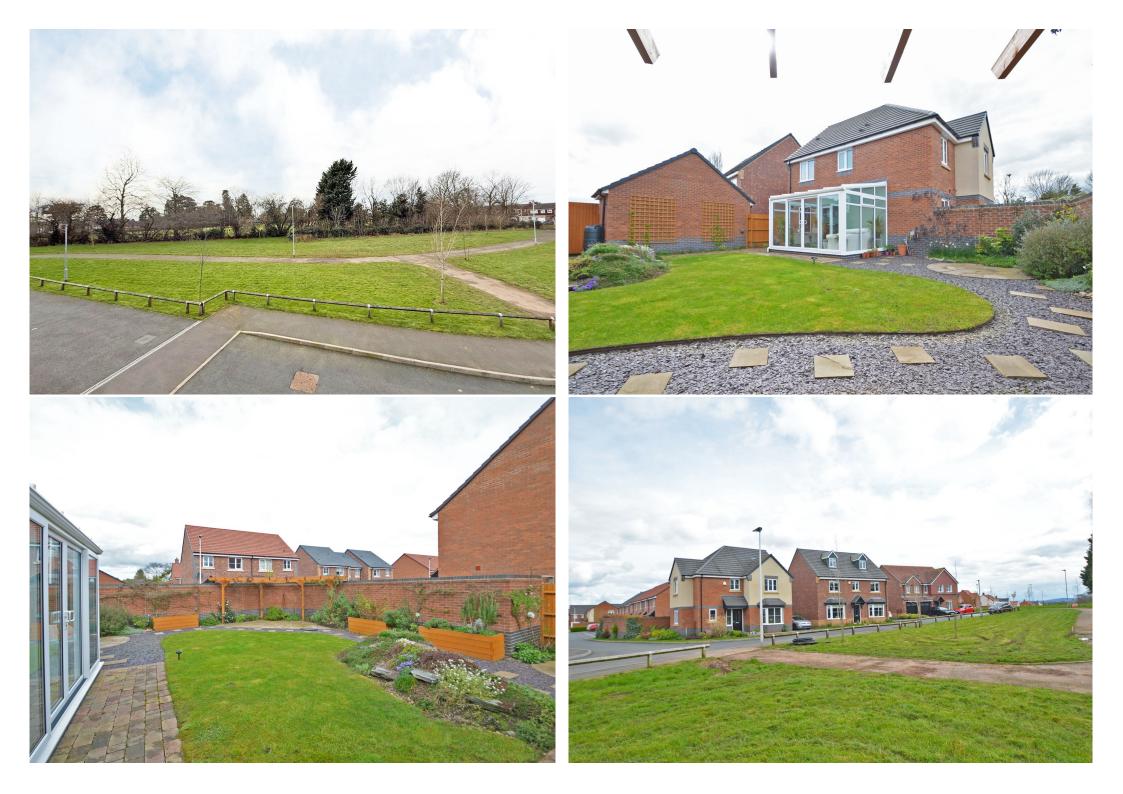

4 bedroom detached house—£450,000 Freehold

£450,000 Freehold—4 bedroom detached house sales@cgpooks.co.uk

Occupying a lovely position with a fantastic outlook over green open space, this thoughtfully designed detached house has been upgraded and improved to provide exceptionally well-presented accommodation throughout, while benefitting from a private landscaped garden, driveway and detached garage.

#### **KEY FEATURES**

- Good sized entrance hall with useful under stairs storage, cloakroom, and staircase to a light and spacious landing
- Living room with feature bay window to front
- Separate versatile reception room, currently used as a study, which would make a great play room, sitting room or formal dining room
- Impressive open plan kitchen/breakfast room, complete with integrated appliances
- Utility, also having an integrated appliance, with access to the rear
- Recently built conservatory with underfloor heating, glazed doors to both the kitchen and garden
- Master bedroom with built in wardrobes, views to front and en-suite shower room
- Three further bedrooms, two of which also have built in wardrobes (bedrooms 3 and 4), and a well-appointed family bathroom
- uPVC double glazed windows and gas fired central heating
- Beautifully landscaped rear garden, which is partly walled, comprising areas of lawn, various paved terraces, planted borders, timber store and pergola
- Detached single garage and driveway parking for at least two cars
- A superb location within this popular modern development on the fringe of town, yet within
  walking distance of local schools, pubs/restaurants, supermarket and delicatessen, as well as
  beautiful river walks
- Sold with no upward chain