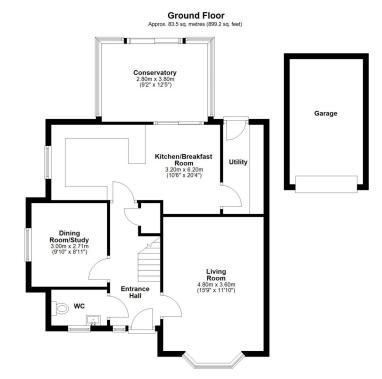

#### **KEY FEATURES**

- Good sized entrance hall with useful under stairs storage, cloakroom, and staircase to a light and spacious landing
- Living room with feature bay window to front
- Separate versatile reception room, currently used as a study, which would make a great play room, sitting room or formal dining room
- Impressive open plan kitchen/breakfast room, complete with integrated appliances
- Utility, also having an integrated appliance, with access to the rear
- Recently built conservatory with underfloor heating, glazed doors to both the kitchen and garden
- Master bedroom with built in wardrobes, views to front and en-suite shower room
- Three further bedrooms, two of which also have built in wardrobes (bedrooms 3 and 4), and a well-appointed family bathroom
- uPVC double glazed windows and gas fired central heating
- Beautifully landscaped rear garden, which is partly walled, comprising areas of lawn, various paved terraces, planted borders, timber store and pergola
- Detached single garage and driveway parking for at least two cars
- A superb location within this popular modern development on the fringe of town, yet within
  walking distance of local schools, pubs/restaurants, supermarket and delicatessen, as well as
  beautiful river walks
- Sold with no upward chain

## Coopergreenpooks.co.uk

First Floor
Approx. 60.5 sq. metres (650.8 sq. feet)

Total area: approx. 144.0 sq. metres (1550.0 sq. feet)

£450,000 Freehold—4 bedroom detached house sales@cgpooks.co.uk

**BOUNDARIES NOT CONFIRMED** 