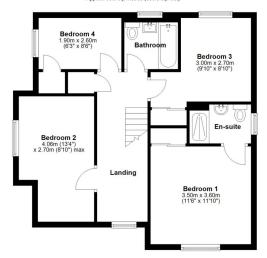

#### **KEY FEATURES**

- Good sized entrance hall with useful under stairs storage, cloakroom, and staircase to a light and spacious landing
- Living room with feature bay window to front
- Separate versatile reception room, currently used as a study, which would make a great play room, sitting room or formal dining room
- Impressive open plan kitchen/breakfast room, complete with integrated appliances
- Utility, also having an integrated appliance, with access to the rear
- Recently built conservatory with underfloor heating, glazed doors to both the kitchen and garden
- Master bedroom with built in wardrobes, views to front and en-suite shower room
- Three further bedrooms, two of which also have built in wardrobes (bedrooms 3 and 4), and a well-appointed family bathroom
- uPVC double glazed windows and gas fired central heating
- Beautifully landscaped rear garden, which is partly walled, comprising areas of lawn, various paved terraces, planted borders, timber store and pergola
- Detached single garage and driveway parking for at least two cars
- A superb location within this popular modern development on the fringe of town, yet within
  walking distance of local schools, pubs/restaurants, supermarket and delicatessen, as well as
  beautiful river walks
- Sold with no upward chain

## Coopergreenpooks.co.uk

First Floor
Approx. 60.5 sq. metres (650.8 sq. feet)

Total area: approx. 144.0 sq. metres (1550.0 sq. feet)

£450,000 Freehold—4 bedroom detached house sales@cgpooks.co.uk

**BOUNDARIES NOT CONFIRMED** 