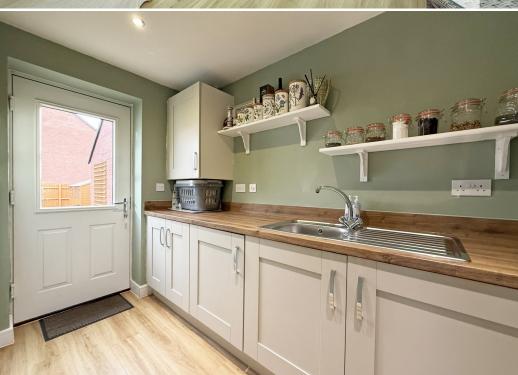

#### **KEY FEATURES**

- Good sized entrance hall with useful under stairs storage, cloakroom, and staircase to a light and spacious landing
- Living room with feature bay window to front
- Separate versatile reception room, currently used as a study, which would make a great play room, sitting room or formal dining room
- Impressive open plan kitchen/breakfast room, complete with integrated appliances
- Utility, also having an integrated appliance, with access to the rear
- Recently built conservatory with underfloor heating, glazed doors to both the kitchen and garden
- Master bedroom with built in wardrobes, views to front and en-suite shower room
- Three further bedrooms, two of which also have built in wardrobes (bedrooms 3 and 4), and a well-appointed family bathroom
- uPVC double glazed windows and gas fired central heating
- Beautifully landscaped rear garden, which is partly walled, comprising areas of lawn, various paved terraces, planted borders, timber store and pergola
- Detached single garage and driveway parking for at least two cars
- A superb location within this popular modern development on the fringe of town, yet within
  walking distance of local schools, pubs/restaurants, supermarket and delicatessen, as well as
  beautiful river walks
- Sold with no upward chain