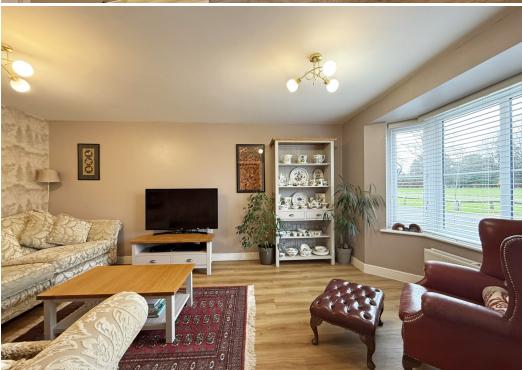

#### **KEY FEATURES**

- Good sized entrance hall with useful under stairs storage, cloakroom, and staircase to a light and spacious landing
- Living room with feature bay window to front
- Separate versatile reception room, currently used as a study, which would make a great play room, sitting room or formal dining room
- Impressive open plan kitchen/breakfast room, complete with integrated appliances
- Utility, also having an integrated appliance, with access to the rear
- Recently built conservatory with underfloor heating, glazed doors to both the kitchen and garden
- Master bedroom with built in wardrobes, views to front and en-suite shower room
- Three further bedrooms, two of which also have built in wardrobes (bedrooms 3 and 4), and a well-appointed family bathroom
- uPVC double glazed windows and gas fired central heating
- Beautifully landscaped rear garden, which is partly walled, comprising areas of lawn, various paved terraces, planted borders, timber store and pergola
- Detached single garage and driveway parking for at least two cars
- A superb location within this popular modern development on the fringe of town, yet within
  walking distance of local schools, pubs/restaurants, supermarket and delicatessen, as well as
  beautiful river walks
- Sold with no upward chain