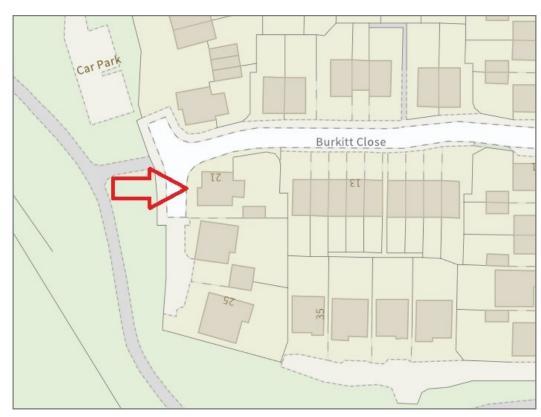

## Coopergreenpooks.co.uk

First Floor
Approx. 60.5 sq. metres (650.8 sq. feet)

Total area: approx. 144.0 sq. metres (1550.0 sq. feet)

£450,000 Freehold—4 bedroom detached house sales@cgpooks.co.uk

**BOUNDARIES NOT CONFIRMED** 