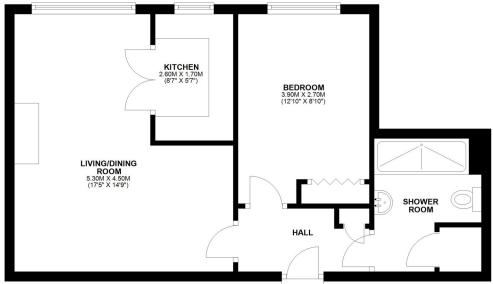

#### **KEY FEATURES**

- Neatly kept communal entrance with secure telephone entry system and lift access to the second floor
- Entrance hall with built-in store
- Large open plan living/dining room with a feature fireplace and large window to front
- Glazed double doors open to a separate fitted kitchen with plenty of storage
- Good sized double bedroom with built in wardrobes
- Separate shower room with double length walk-in cubicle
- Electric heating and uPVC double glazed windows
- The property is specifically designed for retirement and has full time house manager, spacious residential lounge and communal areas, guest flat for visitors, laundry and drying rooms
- Beautiful private communal grounds which provide seating areas and direct views across
  the adjoining River Severn towards the town centre. There is also private residents
  parking
- Sold with no upward chain