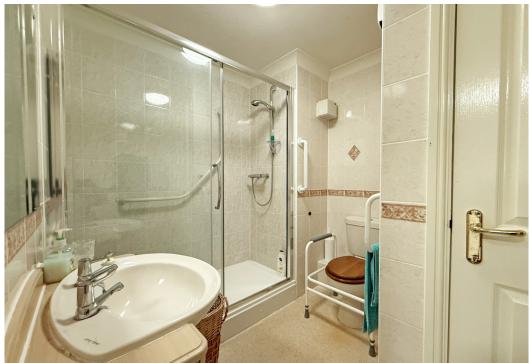

#### **KEY FEATURES**

- Neatly kept communal entrance with secure telephone entry system and lift access to the second floor
- Entrance hall with built-in store
- Large open plan living/dining room with a feature fireplace and large window to front
- Glazed double doors open to a separate fitted kitchen with plenty of storage
- Good sized double bedroom with built in wardrobes
- Separate shower room with double length walk-in cubicle
- Electric heating and uPVC double glazed windows
- The property is specifically designed for retirement and has full time house manager, spacious residential lounge and communal areas, guest flat for visitors, laundry and drying rooms
- Beautiful private communal grounds which provide seating areas and direct views across
  the adjoining River Severn towards the town centre. There is also private residents
  parking
- Sold with no upward chain