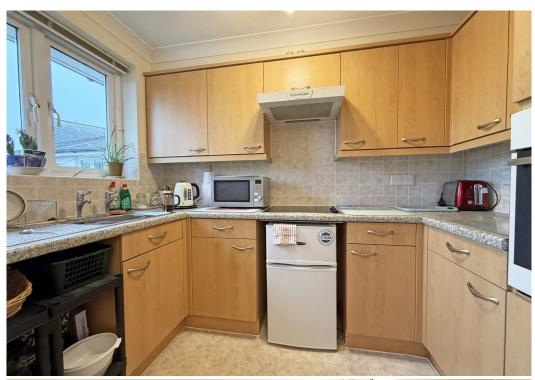

#### **KEY FEATURES**

- Neatly kept communal entrance with secure telephone entry system and lift access to the second floor
- Entrance hall with built-in store
- Large open plan living/dining room with a feature fireplace and large window to front
- Glazed double doors open to a separate fitted kitchen with plenty of storage
- Good sized double bedroom with built in wardrobes
- Separate shower room with double length walk-in cubicle
- Electric heating and uPVC double glazed windows
- The property is specifically designed for retirement and has full time house manager, spacious residential lounge and communal areas, guest flat for visitors, laundry and drying rooms
- Beautiful private communal grounds which provide seating areas and direct views across
  the adjoining River Severn towards the town centre. There is also private residents
  parking
- Sold with no upward chain