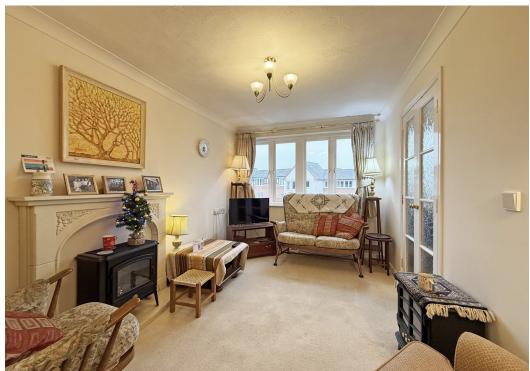

#### **KEY FEATURES**

- Neatly kept communal entrance with secure telephone entry system and lift access to the second floor
- Entrance hall with built-in store
- Large open plan living/dining room with a feature fireplace and large window to front
- Glazed double doors open to a separate fitted kitchen with plenty of storage
- Good sized double bedroom with built in wardrobes
- Separate shower room with double length walk-in cubicle
- Electric heating and uPVC double glazed windows
- The property is specifically designed for retirement and has full time house manager, spacious residential lounge and communal areas, guest flat for visitors, laundry and drying rooms
- Beautiful private communal grounds which provide seating areas and direct views across
  the adjoining River Severn towards the town centre. There is also private residents
  parking
- Sold with no upward chain