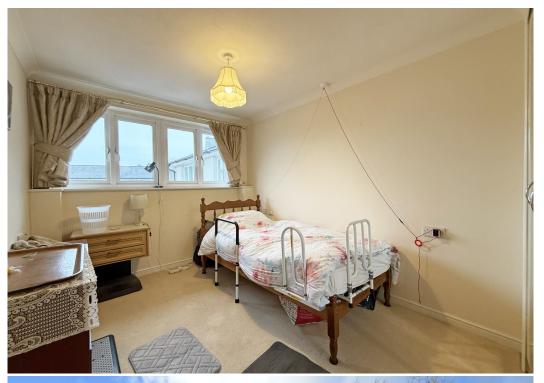

#### **KEY FEATURES**

- Neatly kept communal entrance with secure telephone entry system and lift access to the second floor
- Entrance hall with built-in store
- Large open plan living/dining room with a feature fireplace and large window to front
- Glazed double doors open to a separate fitted kitchen with plenty of storage
- Good sized double bedroom with built in wardrobes
- Separate shower room with double length walk-in cubicle
- Electric heating and uPVC double glazed windows
- The property is specifically designed for retirement and has full time house manager, spacious residential lounge and communal areas, guest flat for visitors, laundry and drying rooms
- Beautiful private communal grounds which provide seating areas and direct views across
  the adjoining River Severn towards the town centre. There is also private residents
  parking
- Sold with no upward chain