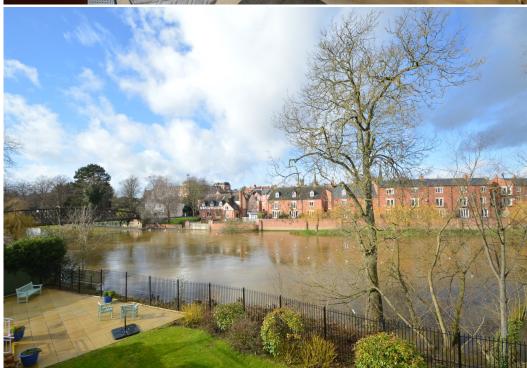

## 46 Hazeldine Court, Longden Coleham, Shrewsbury, SY3 7BS

£99,995 Leasehold—1 bedroom second floor apartment sales@cgpooks.co.uk

Occupying an elevated position within a purpose-built McCarthy and Stone retirement development, this second-floor apartment offers very light and practical accommodation, set in beautifully landscaped gardens adjoining the River Severn, just a short walk from an excellent range of amenities and town centre.

#### **KEY FEATURES**

- Neatly kept communal entrance with secure telephone entry system and lift access to the second floor
- Entrance hall with built-in store
- Large open plan living/dining room with a feature fireplace and large window to front
- Glazed double doors open to a separate fitted kitchen with plenty of storage
- Good sized double bedroom with built in wardrobes
- Separate shower room with double length walk-in cubicle
- Electric heating and uPVC double glazed windows
- The property is specifically designed for retirement and has full time house manager, spacious residential lounge and communal areas, guest flat for visitors, laundry and drying rooms
- Beautiful private communal grounds which provide seating areas and direct views across
  the adjoining River Severn towards the town centre. There is also private residents
  parking
- Sold with no upward chain