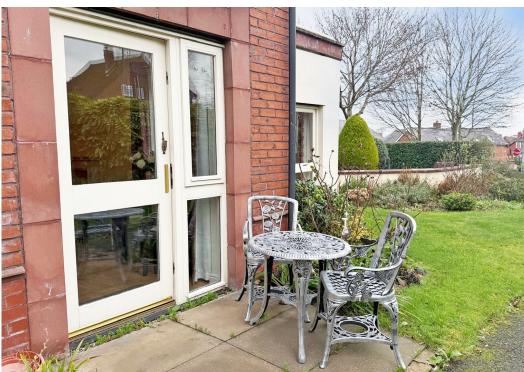

#### **KEY FEATURES**

- Good sized entrance hall with excellent built in storage and entry phone system.
- Living room with feature fireplace, window and glazed door to a paved sun terrace.
- Separate fitted kitchen with window overlooking gardens.
- 2 double bedrooms, one of which has built in wardrobes and a shower room.
- Electric storage heating and double-glazed windows.
- Located on the lower ground floor (lift or stair access) with direct access to a south facing paved sun terrace and the communal gardens. There is also a nicely furnished and spacious residents lounge and kitchen right next to the apartment.
- Resident house manager along with 24-hour emergency care line response system and additional guest suite accommodation for visitors.
- Attractively landscaped and private communal gardens with pathways and seating areas.
- Plenty of parking for both residents and guests.
- Superb location, just a few minutes' walk from the varied amenities of Longden Coleham, as well as some beautiful river walks and the town centre.
- Vacant with no onward chain.