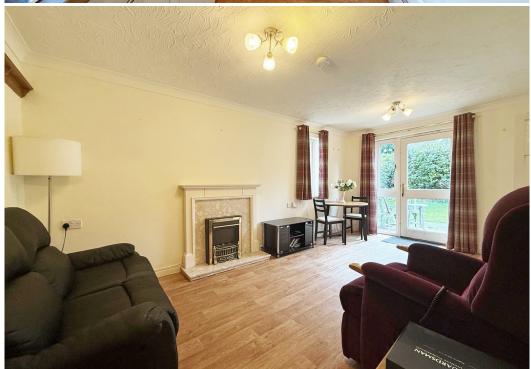

#### **KEY FEATURES**

- Good sized entrance hall with excellent built in storage and entry phone system.
- Living room with feature fireplace, window and glazed door to a paved sun terrace.
- Separate fitted kitchen with window overlooking gardens.
- 2 double bedrooms, one of which has built in wardrobes and a shower room.
- Electric storage heating and double-glazed windows.
- Located on the lower ground floor (lift or stair access) with direct access to a south facing paved sun terrace and the communal gardens. There is also a nicely furnished and spacious residents lounge and kitchen right next to the apartment.
- Resident house manager along with 24-hour emergency care line response system and additional guest suite accommodation for visitors.
- Attractively landscaped and private communal gardens with pathways and seating areas.
- Plenty of parking for both residents and guests.
- Superb location, just a few minutes' walk from the varied amenities of Longden Coleham, as well as some beautiful river walks and the town centre.
- Vacant with no onward chain.