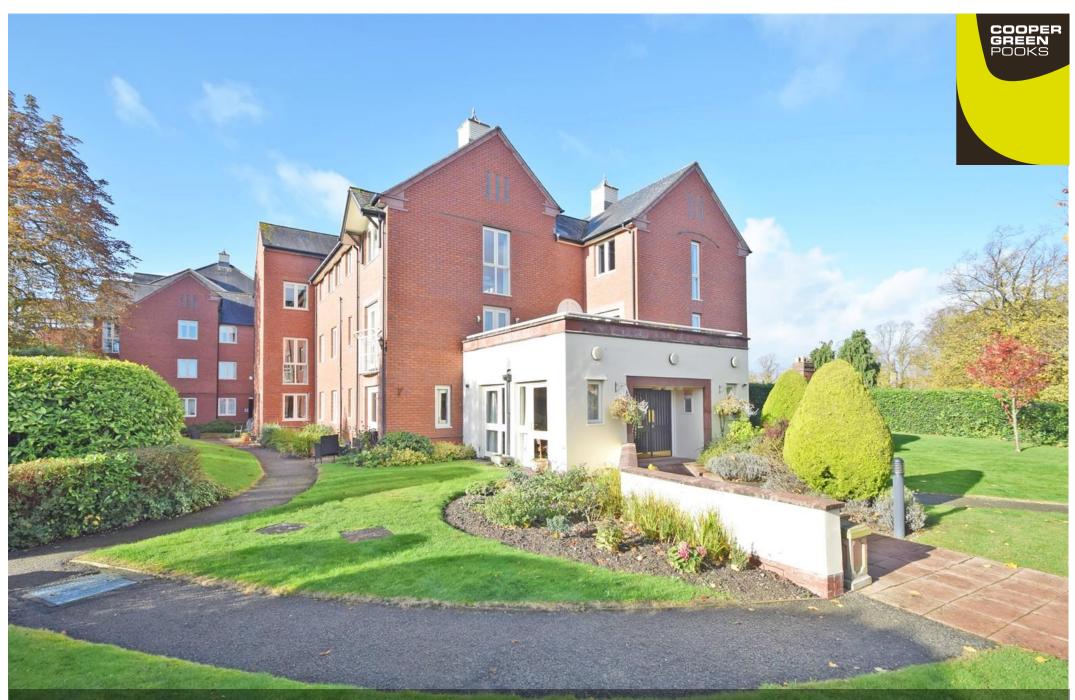

2 bedroom ground floor apartment—£160,000 Leasehold

£160,000 Leasehold—2 bedroom ground floor apartment sales@cgpooks.co.uk

A well-proportioned 2 double bedroom ground floor retirement apartment, located within this popular purpose-built development along with direct access to a paved sun terrace and the lovely communal grounds. Pengwern Court is in a superb location, a short walk from the fantastic amenities of Coleham, the Quarry Park and also the town centre.

#### **KEY FEATURES**

- Good sized entrance hall with excellent built in storage and entry phone system.
- Living room with feature fireplace, window and glazed door to a paved sun terrace.
- Separate fitted kitchen with window overlooking gardens.
- 2 double bedrooms, one of which has built in wardrobes and a shower room.
- Electric storage heating and double-glazed windows.
- Located on the lower ground floor (lift or stair access) with direct access to a south facing paved sun terrace and the communal gardens. There is also a nicely furnished and spacious residents lounge and kitchen right next to the apartment.
- Resident house manager along with 24-hour emergency care line response system and additional guest suite accommodation for visitors.
- Attractively landscaped and private communal gardens with pathways and seating areas.
- Plenty of parking for both residents and guests.
- Superb location, just a few minutes' walk from the varied amenities of Longden Coleham, as well as some beautiful river walks and the town centre.
- Vacant with no onward chain.