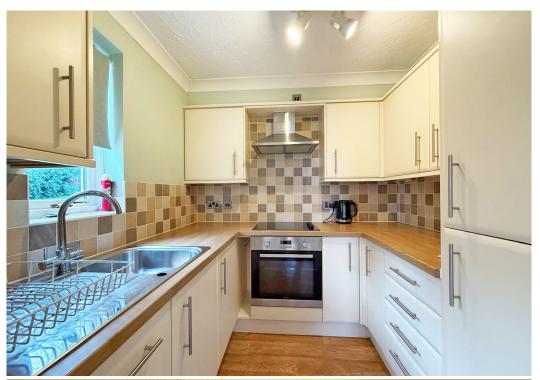

#### **KEY FEATURES**

- Good sized entrance hall with excellent built in storage and entry phone system.
- Living room with feature fireplace, window and glazed door to a paved sun terrace.
- Separate fitted kitchen with window overlooking gardens.
- 2 double bedrooms, one of which has built in wardrobes and a shower room.
- Electric storage heating and double-glazed windows.
- Located on the lower ground floor (lift or stair access) with direct access to a south facing paved sun terrace and the communal gardens. There is also a nicely furnished and spacious residents lounge and kitchen right next to the apartment.
- Resident house manager along with 24-hour emergency care line response system and additional guest suite accommodation for visitors.
- Attractively landscaped and private communal gardens with pathways and seating areas.
- Plenty of parking for both residents and guests.
- Superb location, just a few minutes' walk from the varied amenities of Longden Coleham, as well as some beautiful river walks and the town centre.
- Vacant with no onward chain.