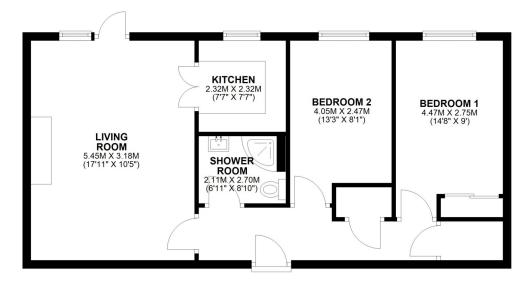

### GROUND FLOOR

APPROX. 61.0 SQ. METRES (656.4 SQ. FEET)

TOTAL AREA: APPROX. 61.0 SQ. METRES (656.4 SQ. FEET)

Coopergreenpooks.co.uk

£160,000 Leasehold—2 bedroom ground floor apartment sales@cgpooks.co.uk