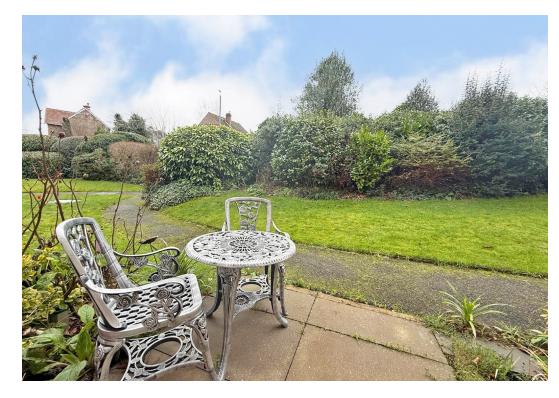

#### **KEY FEATURES**

- Good sized entrance hall with excellent built in storage and entry phone system.
- Living room with feature fireplace, window and glazed door to a paved sun terrace.
- Separate fitted kitchen with window overlooking gardens.
- 2 double bedrooms, one of which has built in wardrobes and a shower room.
- Electric storage heating and double-glazed windows.
- Located on the lower ground floor (lift or stair access) with direct access to a south facing paved sun terrace and the communal gardens. There is also a nicely furnished and spacious residents lounge and kitchen right next to the apartment.
- Resident house manager along with 24-hour emergency care line response system and additional guest suite accommodation for visitors.
- Attractively landscaped and private communal gardens with pathways and seating areas.
- Plenty of parking for both residents and guests.
- Superb location, just a few minutes' walk from the varied amenities of Longden Coleham, as well as some beautiful river walks and the town centre.
- Vacant with no onward chain.