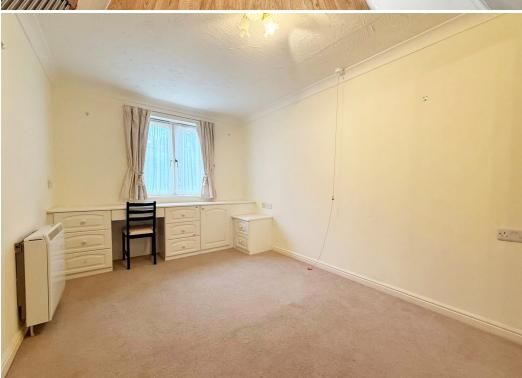

#### **KEY FEATURES**

- Good sized entrance hall with excellent built in storage and entry phone system.
- Living room with feature fireplace, window and glazed door to a paved sun terrace.
- Separate fitted kitchen with window overlooking gardens.
- 2 double bedrooms, one of which has built in wardrobes and a shower room.
- Electric storage heating and double-glazed windows.
- Located on the lower ground floor (lift or stair access) with direct access to a south facing paved sun terrace and the communal gardens. There is also a nicely furnished and spacious residents lounge and kitchen right next to the apartment.
- Resident house manager along with 24-hour emergency care line response system and additional guest suite accommodation for visitors.
- Attractively landscaped and private communal gardens with pathways and seating areas.
- Plenty of parking for both residents and guests.
- Superb location, just a few minutes' walk from the varied amenities of Longden Coleham, as well as some beautiful river walks and the town centre.
- Vacant with no onward chain.