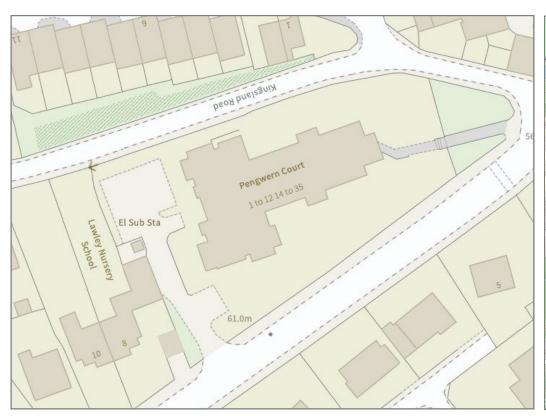

2 bedroom ground floor apartment—£160,000 Leasehold

£160,000 Leasehold—2 bedroom ground floor apartment sales@cgpooks.co.uk

A well-proportioned 2 double bedroom ground floor retirement apartment, located within this popular purpose-built development along with direct access to a paved sun terrace and the lovely communal grounds. Pengwern Court is in a superb location, a short walk from the fantastic amenities of Coleham, the Quarry Park and also the town centre.

#### **KEY FEATURES**

- Good sized entrance hall with excellent built in storage and entry phone system.
- Living room with feature fireplace, window and glazed door to a paved sun terrace.
- Separate fitted kitchen with window overlooking gardens.
- 2 double bedrooms, one of which has built in wardrobes and a shower room.
- Electric storage heating and double-glazed windows.
- Located on the lower ground floor (lift or stair access) with direct access to a south facing paved sun terrace and the communal gardens. There is also a nicely furnished and spacious residents lounge and kitchen right next to the apartment.
- Resident house manager along with 24-hour emergency care line response system and additional guest suite accommodation for visitors.
- Attractively landscaped and private communal gardens with pathways and seating areas.
- Plenty of parking for both residents and guests.
- Superb location, just a few minutes' walk from the varied amenities of Longden Coleham, as well as some beautiful river walks and the town centre.
- Vacant with no onward chain.

Cooper Green Pooks 3 Barker Street Shrewsbury SY1 1QF

www.cgpooks.co.uk sales@cgpooks.co.uk 01743 276666

£160,000 Leasehold—2 bedroom ground floor apartment sales@cgpooks.co.uk

**BOUNDARIES NOT CONFIRMED** 