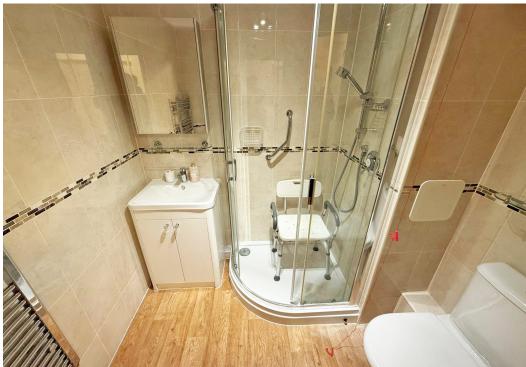

#### **KEY FEATURES**

- Good sized entrance hall with excellent built in storage and entry phone system.
- Living room with feature fireplace, window and glazed door to a paved sun terrace.
- Separate fitted kitchen with window overlooking gardens.
- 2 double bedrooms, one of which has built in wardrobes and a shower room.
- Electric storage heating and double-glazed windows.
- Located on the lower ground floor (lift or stair access) with direct access to a south facing paved sun terrace and the communal gardens. There is also a nicely furnished and spacious residents lounge and kitchen right next to the apartment.
- Resident house manager along with 24-hour emergency care line response system and additional guest suite accommodation for visitors.
- Attractively landscaped and private communal gardens with pathways and seating areas.
- Plenty of parking for both residents and guests.
- Superb location, just a few minutes' walk from the varied amenities of Longden Coleham, as well as some beautiful river walks and the town centre.
- Vacant with no onward chain.