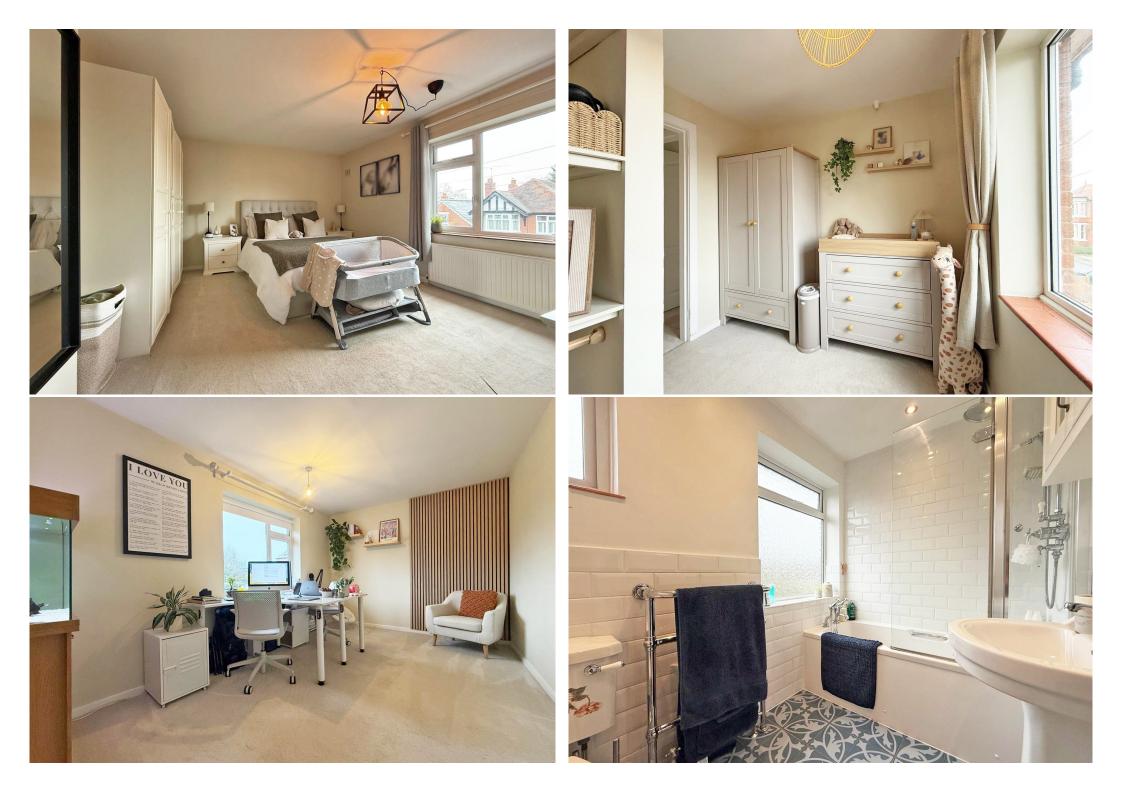

#### **KEY FEATURES**

- Covered entrance area and oak and glazed panelled door to hall with built in storage.
- Living room with wood effect flooring, feature fireplace and window to front.
- Open plan kitchen/dining room which again has wood effect flooring, window and glazed double doors that open onto the rear sun terrace and garden.
- Attractive range of fitted units to kitchen area, along with a range cooker.
- Staircase from hall to landing where there is built in storage and access to 3 bedrooms and a well fitted family bathroom.
- Double glazed windows and gas fired central heating.
- Very well maintained and stylish interior, with wood effect flooring throughout the ground floor
- Block paved private driveway to front, which provides parking for about 2 cars.
- Secure covered side access to the private rear garden which is landscaped to lawn with established borders and a large Indian stone paves sun terrace.
- Really good location on a very popular street within the sought after Belle Vue area. A short walk from local park, the outstanding Coleham Primary School and its excellent selection of amenities, including House Café, butchers, riverside pub/ restaurant and many other independent businesses. The town centre is also just a few minutes' walk further, via the Greyfriars footbridge.
- This property is being sold with no onward chain.