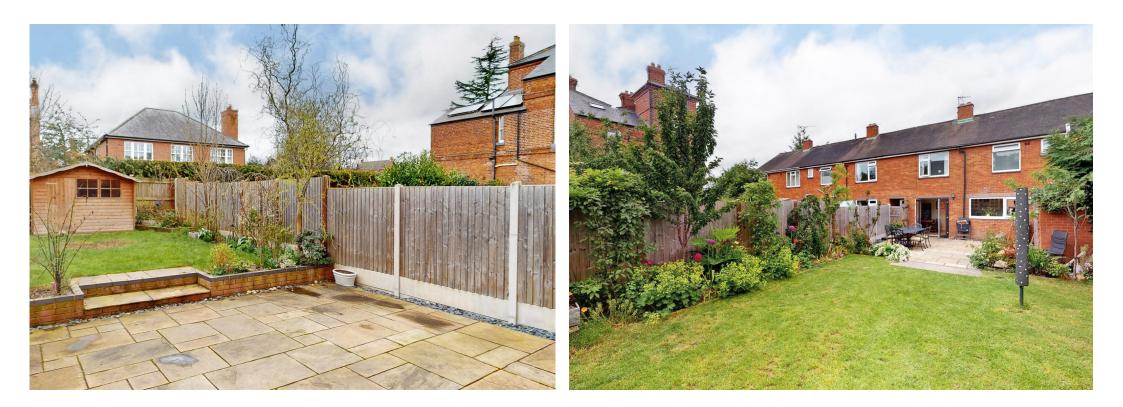

#### Coopergreenpooks.co.uk

£385,000 Freehold—3 bedroom terraced house sales@cgpooks.co.uk

This immaculately presented 3-bedroom property is located in a fantastic position within the highly sought after Belle Vue area of town, just a few minutes' walk from Coleham and its outstanding primary school. The property also has the benefit of a private driveway and a superb southwest facing rear garden.

#### **KEY FEATURES**

- Covered entrance area and oak and glazed panelled door to hall with built in storage.
- Living room with wood effect flooring, feature fireplace and window to front.
- Open plan kitchen/dining room which again has wood effect flooring, window and glazed double doors that open onto the rear sun terrace and garden.
- Attractive range of fitted units to kitchen area, along with a range cooker.
- Staircase from hall to landing where there is built in storage and access to 3 bedrooms and a well fitted family bathroom.
- Double glazed windows and gas fired central heating.
- Very well maintained and stylish interior, with wood effect flooring throughout the ground floor
- Block paved private driveway to front, which provides parking for about 2 cars.
- Secure covered side access to the private rear garden which is landscaped to lawn with established borders and a large Indian stone paves sun terrace.
- Really good location on a very popular street within the sought after Belle Vue area. A short walk from local park, the outstanding Coleham Primary School and its excellent selection of amenities, including House Café, butchers, riverside pub/ restaurant and many other independent businesses. The town centre is also just a few minutes' walk further, via the Greyfriars footbridge.
- This property is being sold with no onward chain.