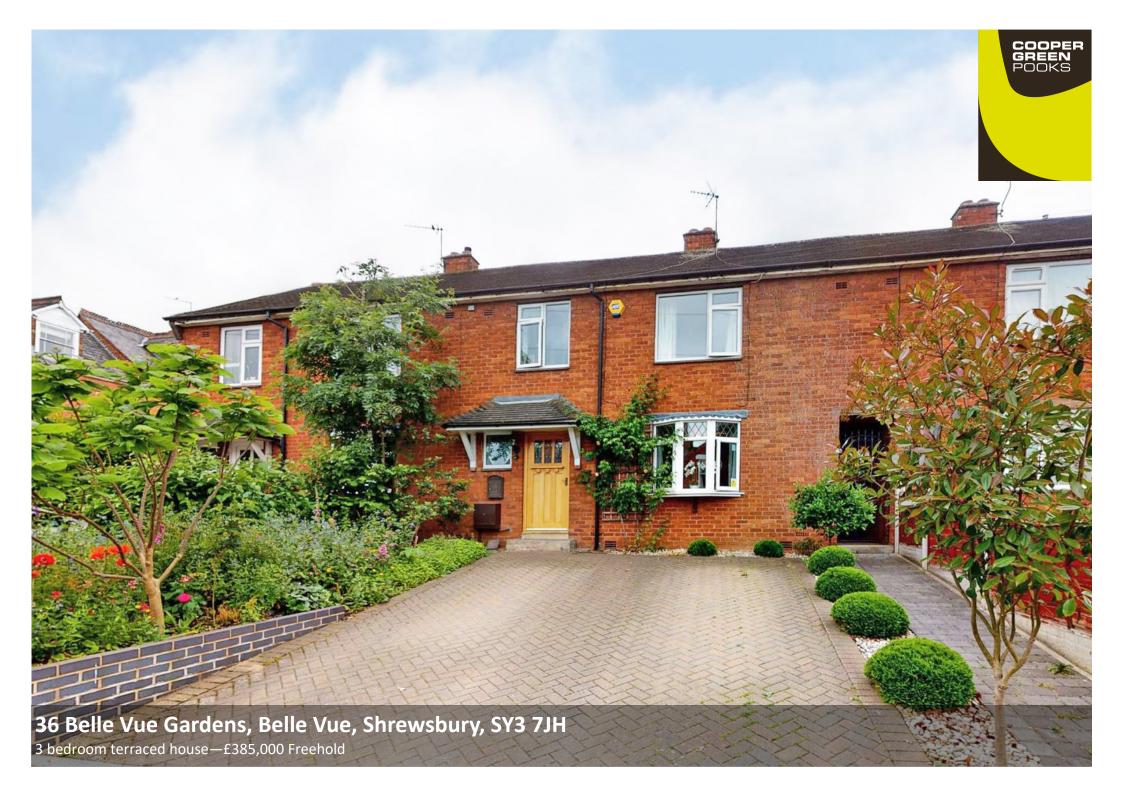

#### Coopergreenpooks.co.uk

£385,000 Freehold—3 bedroom terraced house sales@cgpooks.co.uk

This immaculately presented 3-bedroom property is located in a fantastic position within the highly sought after Belle Vue area of town, just a few minutes' walk from Coleham and its outstanding primary school. The property also has the benefit of a private driveway and a superb southwest facing rear garden.

#### **KEY FEATURES**

- Covered entrance area and oak and glazed panelled door to hall with built in storage.
- Living room with wood effect flooring, feature fireplace and window to front.
- Open plan kitchen/dining room which again has wood effect flooring, window and glazed double doors that open onto the rear sun terrace and garden.
- Attractive range of fitted units to kitchen area, along with a range cooker.
- Staircase from hall to landing where there is built in storage and access to 3 bedrooms and a well fitted family bathroom.
- Double glazed windows and gas fired central heating.
- Very well maintained and stylish interior, with wood effect flooring throughout the ground floor
- Block paved private driveway to front, which provides parking for about 2 cars.
- Secure covered side access to the private rear garden which is landscaped to lawn with established borders and a large Indian stone paves sun terrace.
- Really good location on a very popular street within the sought after Belle Vue area. A short walk from local park, the outstanding Coleham Primary School and its excellent selection of amenities, including House Café, butchers, riverside pub/ restaurant and many other independent businesses. The town centre is also just a few minutes' walk further, via the Greyfriars footbridge.
- This property is being sold with no onward chain.