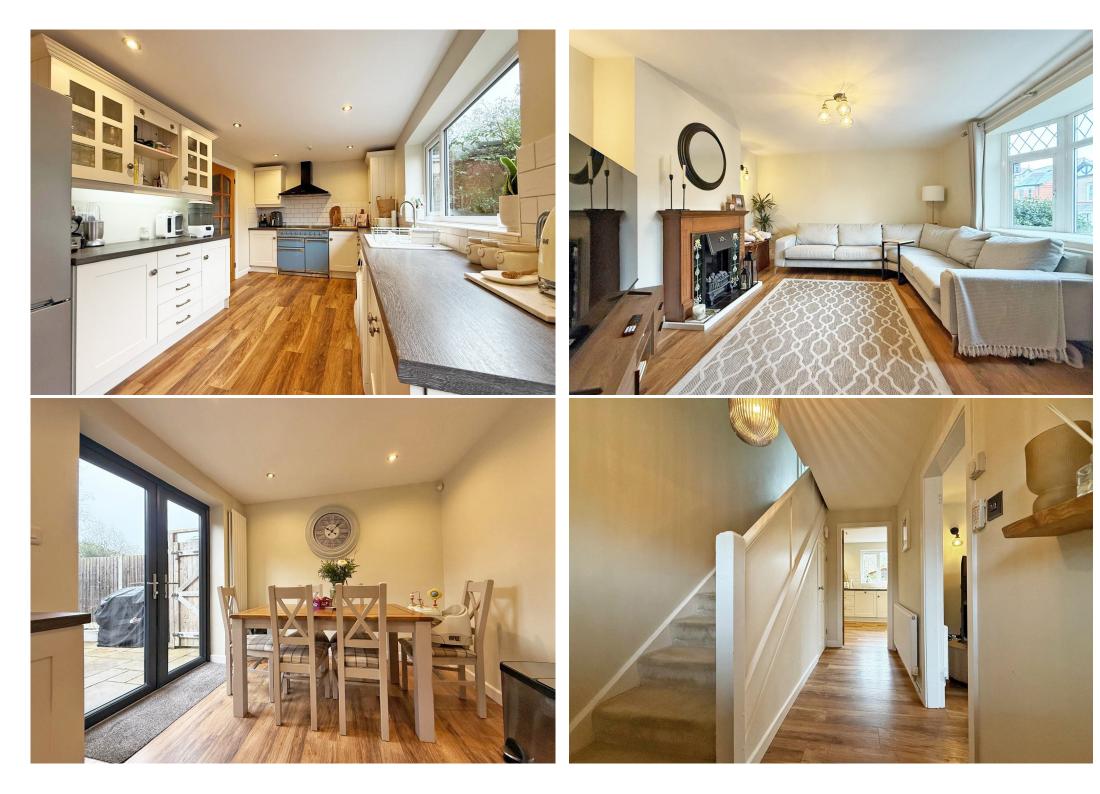

#### **KEY FEATURES**

- Covered entrance area and oak and glazed panelled door to hall with built in storage.
- Living room with wood effect flooring, feature fireplace and window to front.
- Open plan kitchen/dining room which again has wood effect flooring, window and glazed double doors that open onto the rear sun terrace and garden.
- Attractive range of fitted units to kitchen area, along with a range cooker.
- Staircase from hall to landing where there is built in storage and access to 3 bedrooms and a well fitted family bathroom.
- Double glazed windows and gas fired central heating.
- Very well maintained and stylish interior, with wood effect flooring throughout the ground floor
- Block paved private driveway to front, which provides parking for about 2 cars.
- Secure covered side access to the private rear garden which is landscaped to lawn with established borders and a large Indian stone paves sun terrace.
- Really good location on a very popular street within the sought after Belle Vue area. A short walk from local park, the outstanding Coleham Primary School and its excellent selection of amenities, including House Café, butchers, riverside pub/ restaurant and many other independent businesses. The town centre is also just a few minutes' walk further, via the Greyfriars footbridge.
- This property is being sold with no onward chain.