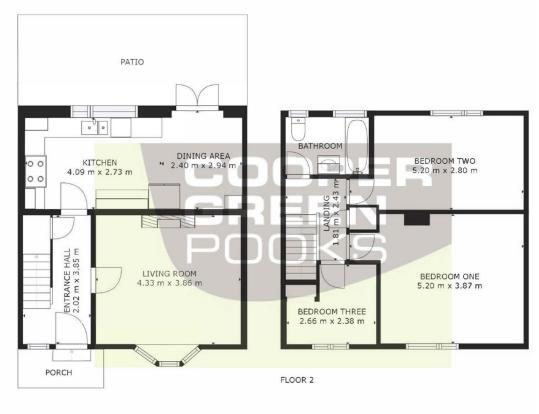

FLOOR 1

GROSS INTERNAL AREA FLOOR 1: 45 m2, FLOOR 2: 48 m2 TOTAL: 93 m2

£385,000 Freehold—3 bedroom terraced house sales@cgpooks.co.uk

Cooper Green Pooks 3 Barker Street Shrewsbury SY1 1QF

www.cgpooks.co.uk sales@cgpooks.co.uk 01743 276666