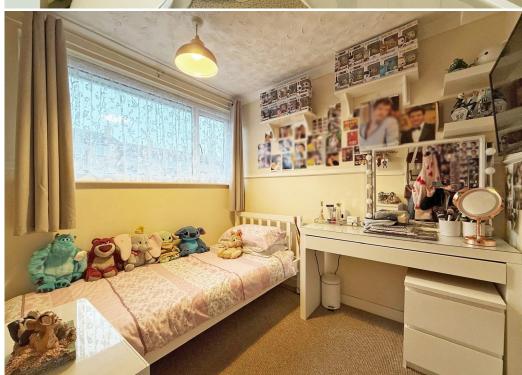

#### **KEY FEATURES**

- Entrance hall and good-sized living room with wood effect flooring, feature wood burner and window to front.
- Re fitted kitchen/dining room with bar area and 2 built in storage cupboards.
- Utility room with window and sliding patio doors to rear garden, along with access to a large store.
- Staircase from kitchen/dining room to the first-floor landing, where there are 3 bedrooms (2 good doubles) and a family bathroom.
- uPVC double glazed windows and gas fired central heating.
- To the front of the property there is a pathway and lawned garden.
- There is access along the side to the rear garden, which is currently paved for easy maintenance with a timber store.
- Located at the end of a quiet cul de sac with open outlook and plenty of residents parking.
- Short walk from the local schools and convenience store.