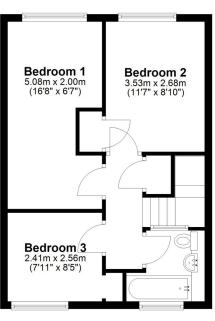

### **Ground Floor**

Approx. 54.2 sq. metres (583.2 sq. feet)

### First Floor

Approx. 40.6 sq. metres (437.4 sq. feet)

Total area: approx. 94.8 sq. metres (1020.5 sq. feet)

£169,950 Freehold—3 bedroom end terrace house sales@cgpooks.co.uk

Cooper Green Pooks 3 Barker Street Shrewsbury SY1 1QF