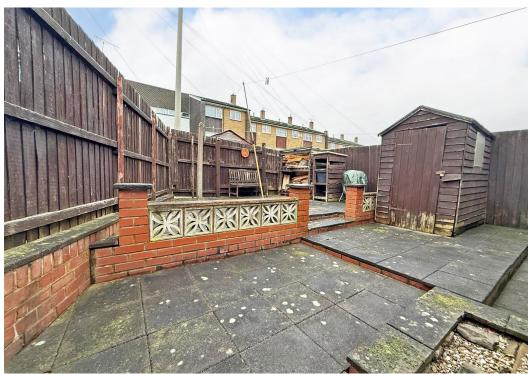

#### **KEY FEATURES**

- Entrance hall and good-sized living room with wood effect flooring, feature wood burner and window to front.
- Re fitted kitchen/dining room with bar area and 2 built in storage cupboards.
- Utility room with window and sliding patio doors to rear garden, along with access to a large store.
- Staircase from kitchen/dining room to the first-floor landing, where there are 3 bedrooms (2 good doubles) and a family bathroom.
- uPVC double glazed windows and gas fired central heating.
- To the front of the property there is a pathway and lawned garden.
- There is access along the side to the rear garden, which is currently paved for easy maintenance with a timber store.
- Located at the end of a quiet cul de sac with open outlook and plenty of residents parking.
- Short walk from the local schools and convenience store.