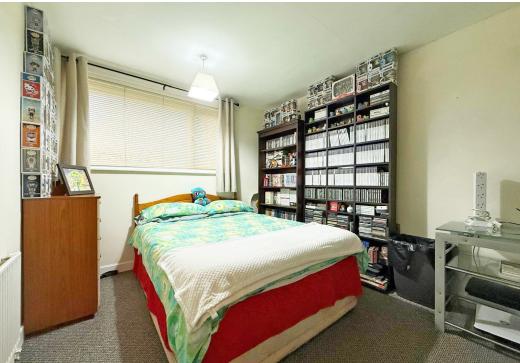

#### **KEY FEATURES**

- Entrance hall and good-sized living room with wood effect flooring, feature wood burner and window to front.
- Re fitted kitchen/dining room with bar area and 2 built in storage cupboards.
- Utility room with window and sliding patio doors to rear garden, along with access to a large store.
- Staircase from kitchen/dining room to the first-floor landing, where there are 3 bedrooms (2 good doubles) and a family bathroom.
- uPVC double glazed windows and gas fired central heating.
- To the front of the property there is a pathway and lawned garden.
- There is access along the side to the rear garden, which is currently paved for easy maintenance with a timber store.
- Located at the end of a quiet cul de sac with open outlook and plenty of residents parking.
- Short walk from the local schools and convenience store.