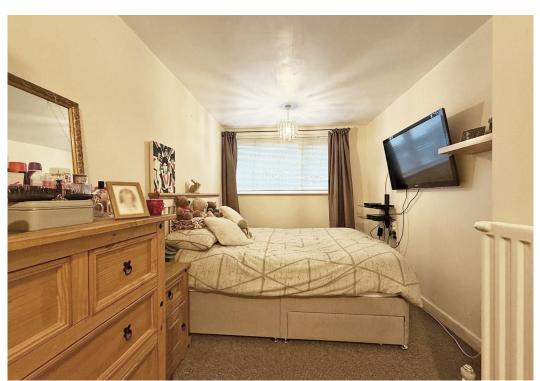

#### **KEY FEATURES**

- Entrance hall and good-sized living room with wood effect flooring, feature wood burner and window to front.
- Re fitted kitchen/dining room with bar area and 2 built in storage cupboards.
- Utility room with window and sliding patio doors to rear garden, along with access to a large store.
- Staircase from kitchen/dining room to the first-floor landing, where there are 3 bedrooms (2 good doubles) and a family bathroom.
- uPVC double glazed windows and gas fired central heating.
- To the front of the property there is a pathway and lawned garden.
- There is access along the side to the rear garden, which is currently paved for easy maintenance with a timber store.
- Located at the end of a quiet cul de sac with open outlook and plenty of residents parking.
- Short walk from the local schools and convenience store.