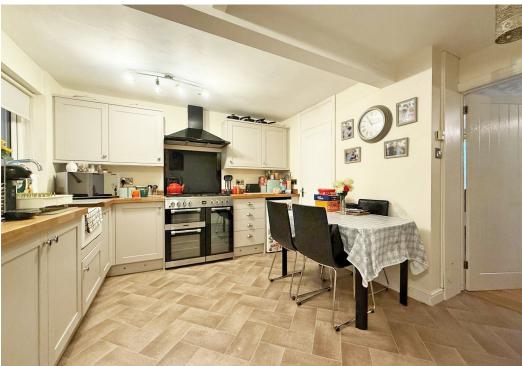

#### **KEY FEATURES**

- Entrance hall and good-sized living room with wood effect flooring, feature wood burner and window to front.
- Re fitted kitchen/dining room with bar area and 2 built in storage cupboards.
- Utility room with window and sliding patio doors to rear garden, along with access to a large store.
- Staircase from kitchen/dining room to the first-floor landing, where there are 3 bedrooms (2 good doubles) and a family bathroom.
- uPVC double glazed windows and gas fired central heating.
- To the front of the property there is a pathway and lawned garden.
- There is access along the side to the rear garden, which is currently paved for easy maintenance with a timber store.
- Located at the end of a quiet cul de sac with open outlook and plenty of residents parking.
- Short walk from the local schools and convenience store.