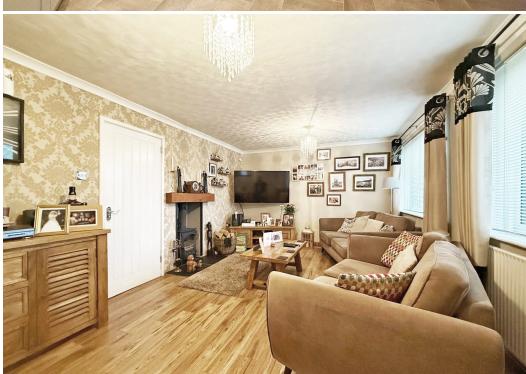

#### **KEY FEATURES**

- Entrance hall and good-sized living room with wood effect flooring, feature wood burner and window to front.
- Re fitted kitchen/dining room with bar area and 2 built in storage cupboards.
- Utility room with window and sliding patio doors to rear garden, along with access to a large store.
- Staircase from kitchen/dining room to the first-floor landing, where there are 3 bedrooms (2 good doubles) and a family bathroom.
- uPVC double glazed windows and gas fired central heating.
- To the front of the property there is a pathway and lawned garden.
- There is access along the side to the rear garden, which is currently paved for easy maintenance with a timber store.
- Located at the end of a quiet cul de sac with open outlook and plenty of residents parking.
- Short walk from the local schools and convenience store.