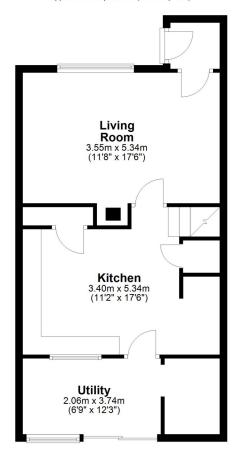

### **Ground Floor**

Approx. 54.2 sq. metres (583.2 sq. feet)

### First Floor

Approx. 40.6 sq. metres (437.4 sq. feet)

Total area: approx. 94.8 sq. metres (1020.5 sq. feet)

£169,950 Freehold—3 bedroom end terrace house sales@cgpooks.co.uk

Cooper Green Pooks 3 Barker Street Shrewsbury SY1 1QF