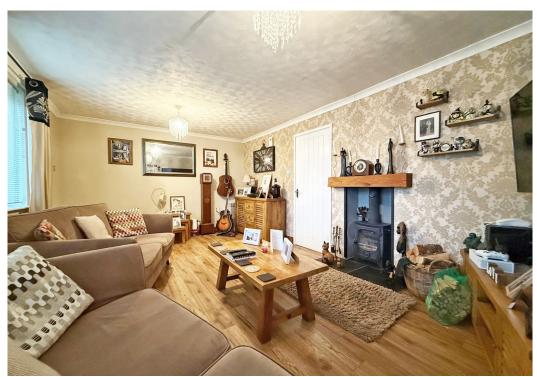

#### **KEY FEATURES**

- Entrance hall and good-sized living room with wood effect flooring, feature wood burner and window to front.
- Re fitted kitchen/dining room with bar area and 2 built in storage cupboards.
- Utility room with window and sliding patio doors to rear garden, along with access to a large store.
- Staircase from kitchen/dining room to the first-floor landing, where there are 3 bedrooms (2 good doubles) and a family bathroom.
- uPVC double glazed windows and gas fired central heating.
- To the front of the property there is a pathway and lawned garden.
- There is access along the side to the rear garden, which is currently paved for easy maintenance with a timber store.
- Located at the end of a quiet cul de sac with open outlook and plenty of residents parking.
- Short walk from the local schools and convenience store.