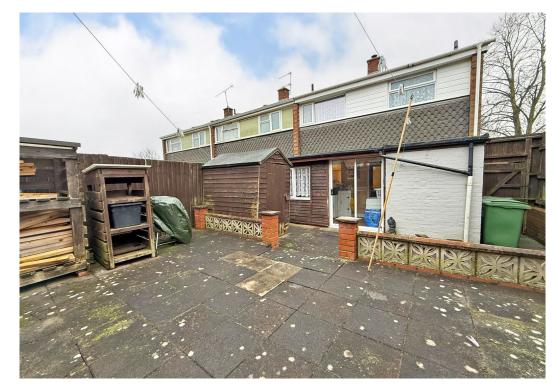

#### **KEY FEATURES**

- Entrance hall and good-sized living room with wood effect flooring, feature wood burner and window to front.
- Re fitted kitchen/dining room with bar area and 2 built in storage cupboards.
- Utility room with window and sliding patio doors to rear garden, along with access to a large store.
- Staircase from kitchen/dining room to the first-floor landing, where there are 3 bedrooms (2 good doubles) and a family bathroom.
- uPVC double glazed windows and gas fired central heating.
- To the front of the property there is a pathway and lawned garden.
- There is access along the side to the rear garden, which is currently paved for easy maintenance with a timber store.
- Located at the end of a quiet cul de sac with open outlook and plenty of residents parking.
- Short walk from the local schools and convenience store.