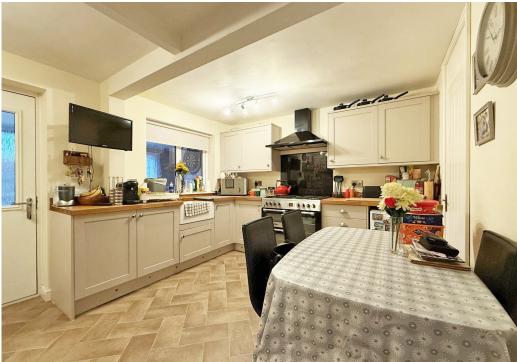

#### **KEY FEATURES**

- Entrance hall and good-sized living room with wood effect flooring, feature wood burner and window to front.
- Re fitted kitchen/dining room with bar area and 2 built in storage cupboards.
- Utility room with window and sliding patio doors to rear garden, along with access to a large store.
- Staircase from kitchen/dining room to the first-floor landing, where there are 3 bedrooms (2 good doubles) and a family bathroom.
- uPVC double glazed windows and gas fired central heating.
- To the front of the property there is a pathway and lawned garden.
- There is access along the side to the rear garden, which is currently paved for easy maintenance with a timber store.
- Located at the end of a quiet cul de sac with open outlook and plenty of residents parking.
- Short walk from the local schools and convenience store.