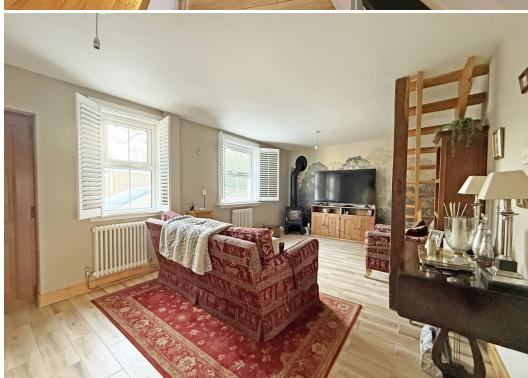

#### **KEY FEATURES**

- Fantastic open plan living space which is naturally light and tastefully presented with lots of individual features, such as Victorian style radiators, plantation shutters and tiled flooring throughout.
- Refitted kitchen/breakfast area with integrated appliances, oak work surfaces and breakfast bar, from which there is access to a good-sized garden room which also provides dining and seating space, as well as having double doors opening to garden.
- Feature open tread staircase from living room to landing where there are 3 bedrooms and a re-fitted shower room.
- Double glazed windows and gas fired central heating.
- Gravelled parking space to the front of the property and secure side access to the
  enclosed and private rear garden, which has been thoughtfully landscaped for easy
  maintenance with various seating areas and established beds.
- Timber and glazed summer house with decked terrace, which could have the potential to provide space for a home office. There is also a further garden room providing a lovely enclosed seating area.
- Great location close to open countryside, just a few minutes drive from the bypass and Meole Brace retail park and just a 10 minute drive from the town centre.