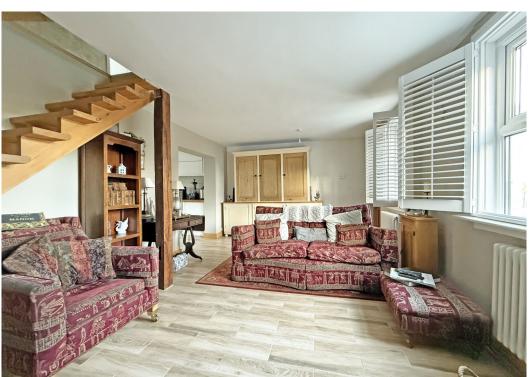

#### **KEY FEATURES**

- Fantastic open plan living space which is naturally light and tastefully presented with lots of individual features, such as Victorian style radiators, plantation shutters and tiled flooring throughout.
- Refitted kitchen/breakfast area with integrated appliances, oak work surfaces and breakfast bar, from which there is access to a good-sized garden room which also provides dining and seating space, as well as having double doors opening to garden.
- Feature open tread staircase from living room to landing where there are 3 bedrooms and a re-fitted shower room.
- Double glazed windows and gas fired central heating.
- Gravelled parking space to the front of the property and secure side access to the
  enclosed and private rear garden, which has been thoughtfully landscaped for easy
  maintenance with various seating areas and established beds.
- Timber and glazed summer house with decked terrace, which could have the potential to provide space for a home office. There is also a further garden room providing a lovely enclosed seating area.
- Great location close to open countryside, just a few minutes drive from the bypass and Meole Brace retail park and just a 10 minute drive from the town centre.