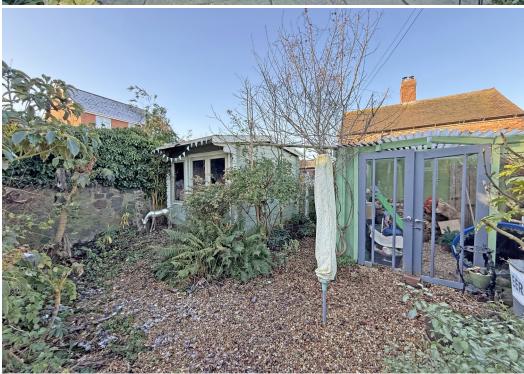

#### **KEY FEATURES**

- Fantastic open plan living space which is naturally light and tastefully presented with lots of individual features, such as Victorian style radiators, plantation shutters and tiled flooring throughout.
- Refitted kitchen/breakfast area with integrated appliances, oak work surfaces and breakfast bar, from which there is access to a good-sized garden room which also provides dining and seating space, as well as having double doors opening to garden.
- Feature open tread staircase from living room to landing where there are 3 bedrooms and a re-fitted shower room.
- Double glazed windows and gas fired central heating.
- Gravelled parking space to the front of the property and secure side access to the
  enclosed and private rear garden, which has been thoughtfully landscaped for easy
  maintenance with various seating areas and established beds.
- Timber and glazed summer house with decked terrace, which could have the potential to provide space for a home office. There is also a further garden room providing a lovely enclosed seating area.
- Great location close to open countryside, just a few minutes drive from the bypass and Meole Brace retail park and just a 10 minute drive from the town centre.