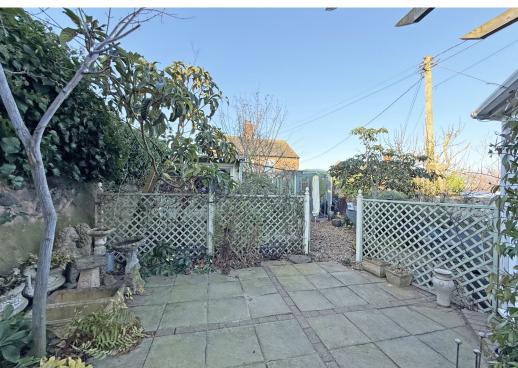

#### **KEY FEATURES**

- Fantastic open plan living space which is naturally light and tastefully presented with lots of individual features, such as Victorian style radiators, plantation shutters and tiled flooring throughout.
- Refitted kitchen/breakfast area with integrated appliances, oak work surfaces and breakfast bar, from which there is access to a good-sized garden room which also provides dining and seating space, as well as having double doors opening to garden.
- Feature open tread staircase from living room to landing where there are 3 bedrooms and a re-fitted shower room.
- Double glazed windows and gas fired central heating.
- Gravelled parking space to the front of the property and secure side access to the
  enclosed and private rear garden, which has been thoughtfully landscaped for easy
  maintenance with various seating areas and established beds.
- Timber and glazed summer house with decked terrace, which could have the potential to provide space for a home office. There is also a further garden room providing a lovely enclosed seating area.
- Great location close to open countryside, just a few minutes drive from the bypass and Meole Brace retail park and just a 10 minute drive from the town centre.