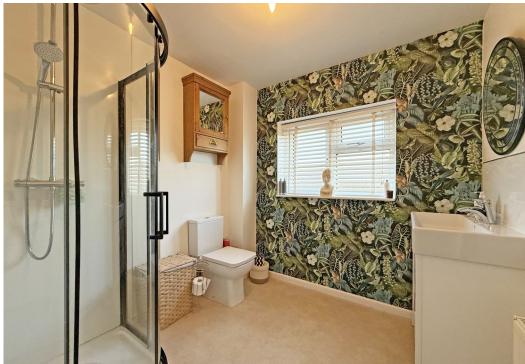

#### **KEY FEATURES**

- Fantastic open plan living space which is naturally light and tastefully presented with lots of individual features, such as Victorian style radiators, plantation shutters and tiled flooring throughout.
- Refitted kitchen/breakfast area with integrated appliances, oak work surfaces and breakfast bar, from which there is access to a good-sized garden room which also provides dining and seating space, as well as having double doors opening to garden.
- Feature open tread staircase from living room to landing where there are 3 bedrooms and a re-fitted shower room.
- Double glazed windows and gas fired central heating.
- Gravelled parking space to the front of the property and secure side access to the
  enclosed and private rear garden, which has been thoughtfully landscaped for easy
  maintenance with various seating areas and established beds.
- Timber and glazed summer house with decked terrace, which could have the potential to provide space for a home office. There is also a further garden room providing a lovely enclosed seating area.
- Great location close to open countryside, just a few minutes drive from the bypass and Meole Brace retail park and just a 10 minute drive from the town centre.