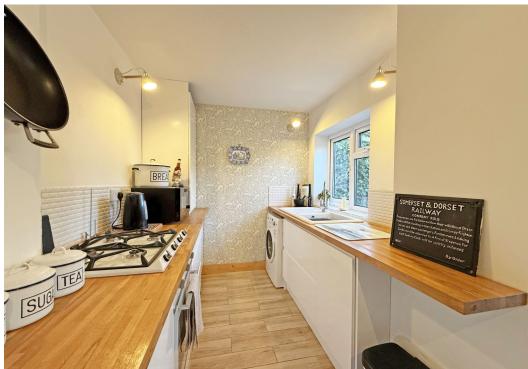

#### **KEY FEATURES**

- Fantastic open plan living space which is naturally light and tastefully presented with lots of individual features, such as Victorian style radiators, plantation shutters and tiled flooring throughout.
- Refitted kitchen/breakfast area with integrated appliances, oak work surfaces and breakfast bar, from which there is access to a good-sized garden room which also provides dining and seating space, as well as having double doors opening to garden.
- Feature open tread staircase from living room to landing where there are 3 bedrooms and a re-fitted shower room.
- Double glazed windows and gas fired central heating.
- Gravelled parking space to the front of the property and secure side access to the
  enclosed and private rear garden, which has been thoughtfully landscaped for easy
  maintenance with various seating areas and established beds.
- Timber and glazed summer house with decked terrace, which could have the potential to provide space for a home office. There is also a further garden room providing a lovely enclosed seating area.
- Great location close to open countryside, just a few minutes drive from the bypass and Meole Brace retail park and just a 10 minute drive from the town centre.