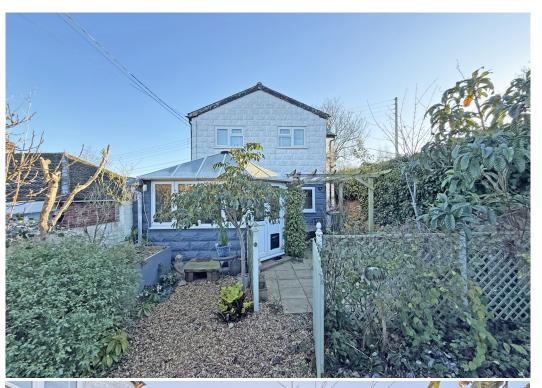

# Greystones, Cross Lane, Bayston Hill, Shrewsbury, SY3 0DF

£290,000 Freehold—3 bedroom detached house sales@cgpooks.co.uk

This unique and very attractive detached cottage has recently been extensively improved to provide a very stylish and well configured interior, whilst being located in a quiet and private setting of the fringe of town with a beautiful garden.

#### **KEY FEATURES**

- Fantastic open plan living space which is naturally light and tastefully presented with lots of individual features, such as Victorian style radiators, plantation shutters and tiled flooring throughout.
- Refitted kitchen/breakfast area with integrated appliances, oak work surfaces and breakfast bar, from which there is access to a good-sized garden room which also provides dining and seating space, as well as having double doors opening to garden.
- Feature open tread staircase from living room to landing where there are 3 bedrooms and a re-fitted shower room.
- Double glazed windows and gas fired central heating.
- Gravelled parking space to the front of the property and secure side access to the
  enclosed and private rear garden, which has been thoughtfully landscaped for easy
  maintenance with various seating areas and established beds.
- Timber and glazed summer house with decked terrace, which could have the potential to provide space for a home office. There is also a further garden room providing a lovely enclosed seating area.
- Great location close to open countryside, just a few minutes drive from the bypass and Meole Brace retail park and just a 10 minute drive from the town centre.