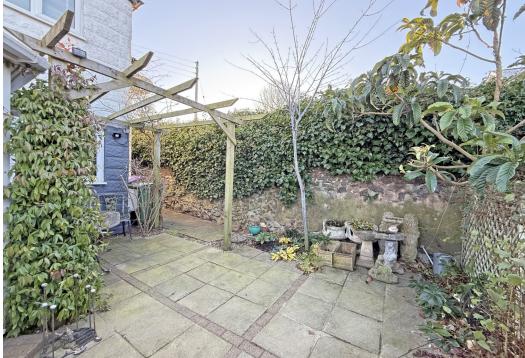

#### **KEY FEATURES**

- Fantastic open plan living space which is naturally light and tastefully presented with lots of individual features, such as Victorian style radiators, plantation shutters and tiled flooring throughout.
- Refitted kitchen/breakfast area with integrated appliances, oak work surfaces and breakfast bar, from which there is access to a good-sized garden room which also provides dining and seating space, as well as having double doors opening to garden.
- Feature open tread staircase from living room to landing where there are 3 bedrooms and a re-fitted shower room.
- Double glazed windows and gas fired central heating.
- Gravelled parking space to the front of the property and secure side access to the
  enclosed and private rear garden, which has been thoughtfully landscaped for easy
  maintenance with various seating areas and established beds.
- Timber and glazed summer house with decked terrace, which could have the potential to provide space for a home office. There is also a further garden room providing a lovely enclosed seating area.
- Great location close to open countryside, just a few minutes drive from the bypass and Meole Brace retail park and just a 10 minute drive from the town centre.