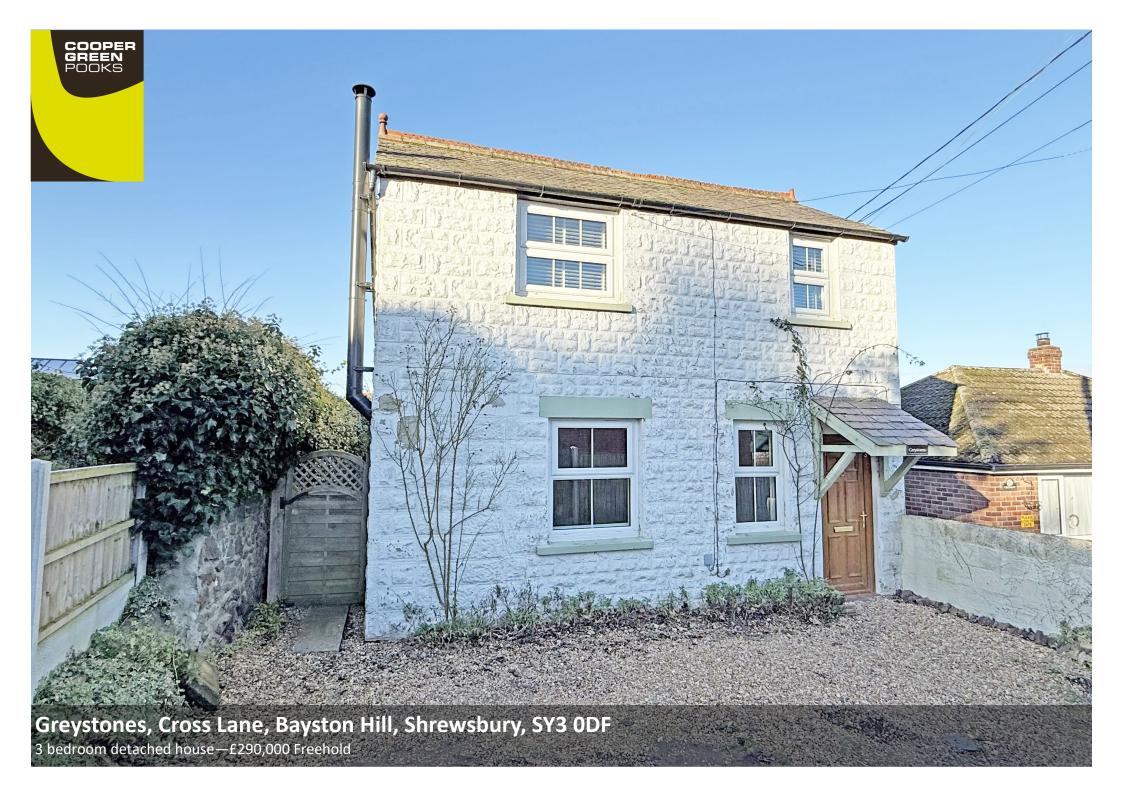

# Greystones, Cross Lane, Bayston Hill, Shrewsbury, SY3 0DF

£290,000 Freehold—3 bedroom detached house sales@cgpooks.co.uk

This unique and very attractive detached cottage has recently been extensively improved to provide a very stylish and well configured interior, whilst being located in a quiet and private setting of the fringe of town with a beautiful garden.

#### **KEY FEATURES**

- Fantastic open plan living space which is naturally light and tastefully presented with lots of individual features, such as Victorian style radiators, plantation shutters and tiled flooring throughout.
- Refitted kitchen/breakfast area with integrated appliances, oak work surfaces and breakfast bar, from which there is access to a good-sized garden room which also provides dining and seating space, as well as having double doors opening to garden.
- Feature open tread staircase from living room to landing where there are 3 bedrooms and a re-fitted shower room.
- Double glazed windows and gas fired central heating.
- Gravelled parking space to the front of the property and secure side access to the
  enclosed and private rear garden, which has been thoughtfully landscaped for easy
  maintenance with various seating areas and established beds.
- Timber and glazed summer house with decked terrace, which could have the potential to provide space for a home office. There is also a further garden room providing a lovely enclosed seating area.
- Great location close to open countryside, just a few minutes drive from the bypass and Meole Brace retail park and just a 10 minute drive from the town centre.