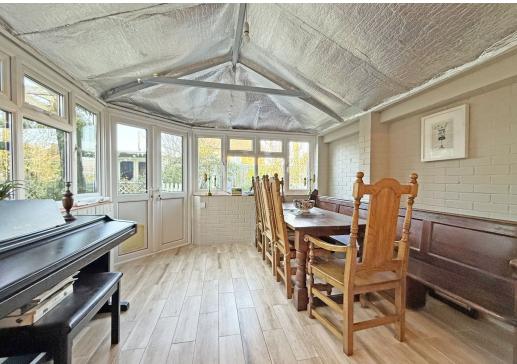

#### **KEY FEATURES**

- Fantastic open plan living space which is naturally light and tastefully presented with lots of individual features, such as Victorian style radiators, plantation shutters and tiled flooring throughout.
- Refitted kitchen/breakfast area with integrated appliances, oak work surfaces and breakfast bar, from which there is access to a good-sized garden room which also provides dining and seating space, as well as having double doors opening to garden.
- Feature open tread staircase from living room to landing where there are 3 bedrooms and a re-fitted shower room.
- Double glazed windows and gas fired central heating.
- Gravelled parking space to the front of the property and secure side access to the
  enclosed and private rear garden, which has been thoughtfully landscaped for easy
  maintenance with various seating areas and established beds.
- Timber and glazed summer house with decked terrace, which could have the potential to provide space for a home office. There is also a further garden room providing a lovely enclosed seating area.
- Great location close to open countryside, just a few minutes drive from the bypass and Meole Brace retail park and just a 10 minute drive from the town centre.