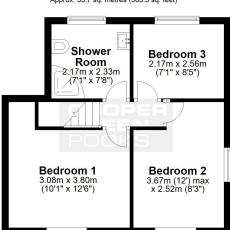

#### **Ground Floor**

Approx. 45.8 sq. metres (492.6 sq. feet)

#### First Floor

Approx. 33.7 sq. metres (363.3 sq. feet)

Total area: approx. 79.5 sq. metres (855.8 sq. feet)

We accept no responsibility for any mistake or inaccuracy contained within the floorplan. The floorplan is provided as a guide only and should be taken as an illustration only. The measurements, contents and positioning are approximations only and provided as a guidance tool and not an exact replication of the property.

Plan produced using PlanUp.