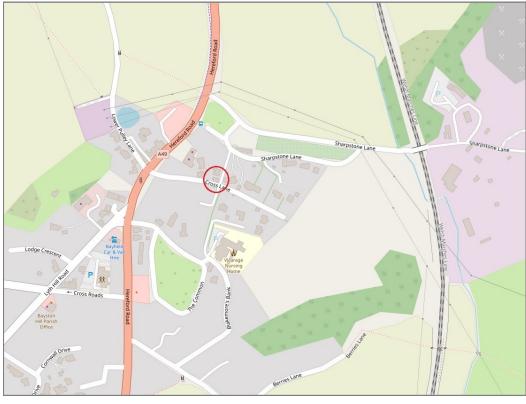

# Greystones, Cross Lane, Bayston Hill, Shrewsbury, SY3 0DF

£290,000 Freehold—3 bedroom detached house sales@cgpooks.co.uk

This unique and very attractive detached cottage has recently been extensively improved to provide a very stylish and well configured interior, whilst being located in a quiet and private setting of the fringe of town with a beautiful garden.

#### **KEY FEATURES**

- Fantastic open plan living space which is naturally light and tastefully presented with lots of individual features, such as Victorian style radiators, plantation shutters and tiled flooring throughout.
- Refitted kitchen/breakfast area with integrated appliances, oak work surfaces and breakfast bar, from which there is access to a good-sized garden room which also provides dining and seating space, as well as having double doors opening to garden.
- Feature open tread staircase from living room to landing where there are 3 bedrooms and a re-fitted shower room.
- Double glazed windows and gas fired central heating.
- Gravelled parking space to the front of the property and secure side access to the
  enclosed and private rear garden, which has been thoughtfully landscaped for easy
  maintenance with various seating areas and established beds.
- Timber and glazed summer house with decked terrace, which could have the potential to provide space for a home office. There is also a further garden room providing a lovely enclosed seating area.
- Great location close to open countryside, just a few minutes drive from the bypass and Meole Brace retail park and just a 10 minute drive from the town centre.