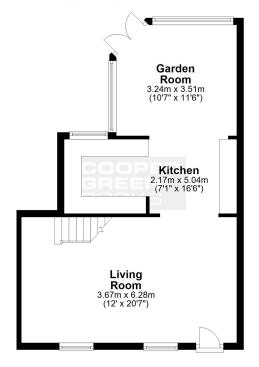

#### **Ground Floor**

Approx. 45.8 sq. metres (492.6 sq. feet)

#### First Floor

Approx. 33.7 sq. metres (363.3 sq. feet)

Total area: approx. 79.5 sq. metres (855.8 sq. feet)

We accept no responsibility for any mistake or inaccuracy contained within the floorplan. The floorplan is provided as a guide only and should be taken as an illustration only. The measurements, contents and positioning are approximations only and provided as a guidance tool and not an exact replication of the property.

Plan produced using PlanUp.