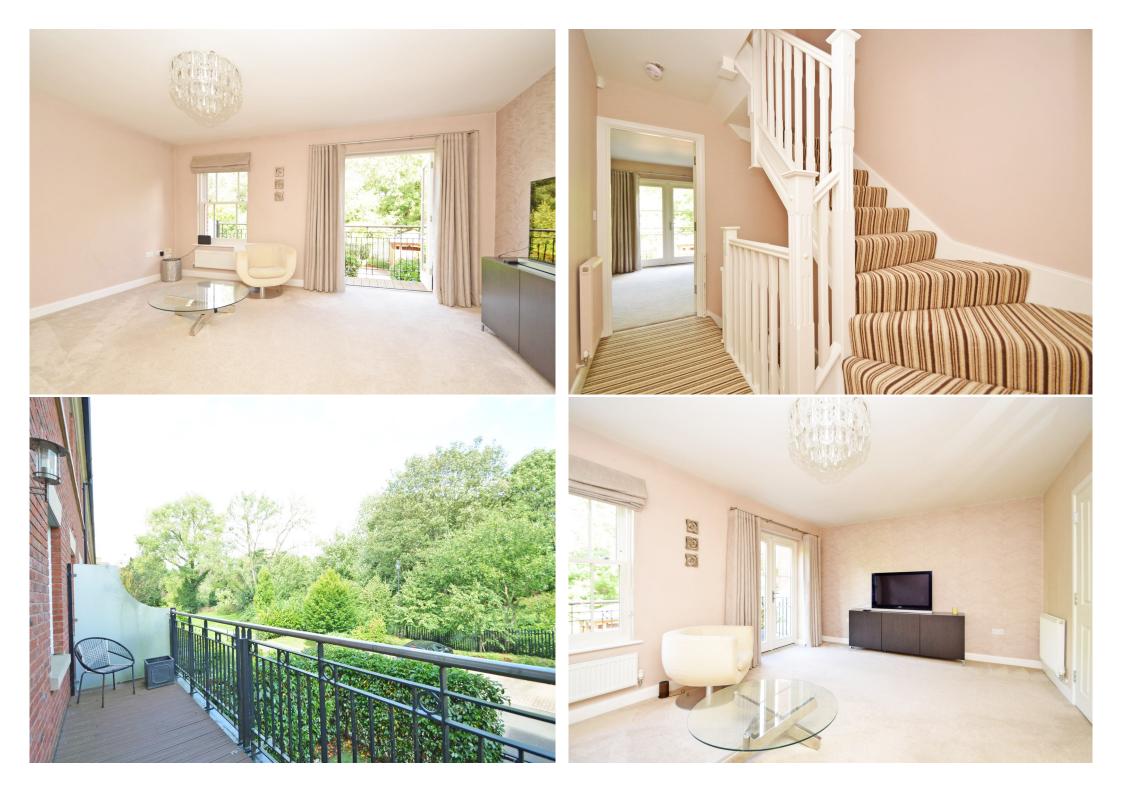

#### **KEY FEATURES**

- Impressive entrance hall with useful storage, turning staircase to landing, and a beautifully re-fitted cloakroom
- Contemporary open plan kitchen/dining room with integrated appliances and glazed double doors to the rear garden
- Lovely first floor living room with adjoining balcony offering superb views
- Master bedroom, complete with dressing area, built in wardrobes, en-suite shower room and balcony to front. The en-suite has been extended, incorporating the previous cloakroom, to now include a large walk-in shower, sink and vanity unit
- On the second floor are three further bedrooms, a separate family bathroom and en-suite to bedroom two
- Gas fired central heating, double glazed windows and made to measure curtains and blinds
- Enclosed rear garden, laid to artificial lawn, with a paved terrace and gated access to fantastic riverside walks
- Private driveway providing parking for two cars and integral garage which has been partially converted into a practical utility
- The Riverside Meadow is a secure, gated development which has been well designed with attractively landscaped communal gardens and direct access to the River Severn
- A great location, just a stone's throw from a range of excellent amenities, bars and restaurants, and less than a five minute walk from the heart of the town centre
- Sold with no upward chain