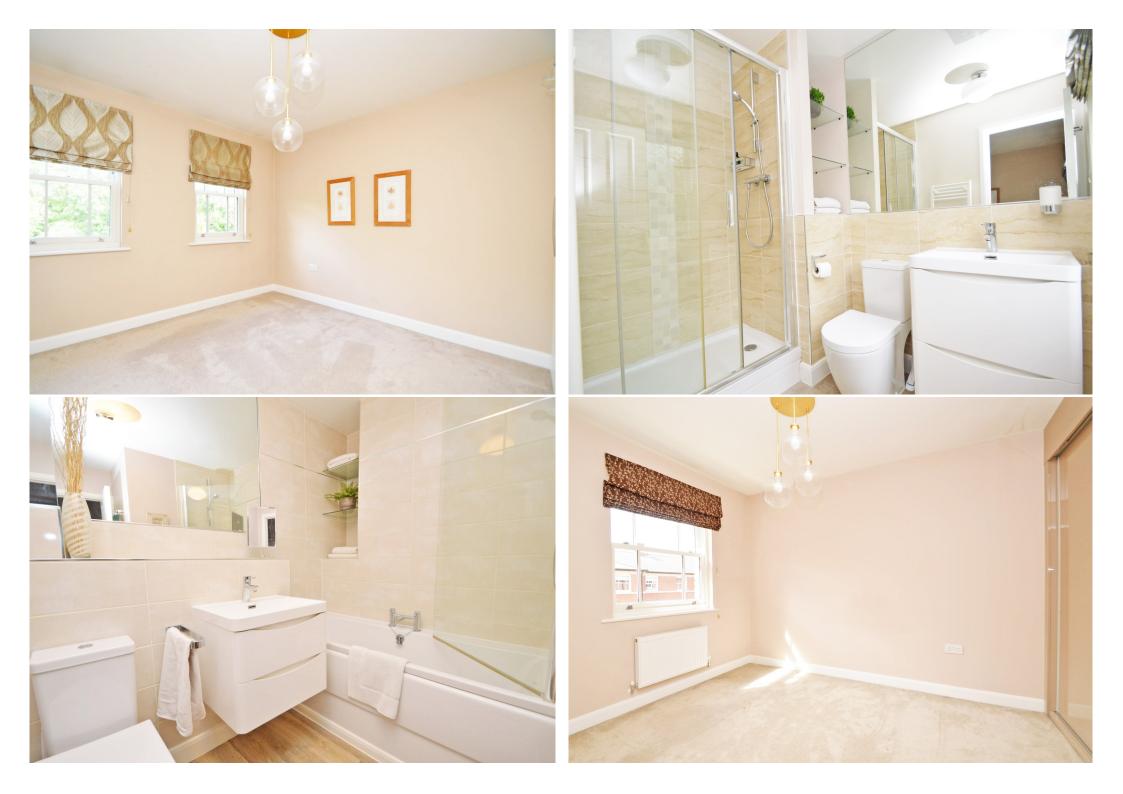

#### **KEY FEATURES**

- Impressive entrance hall with useful storage, turning staircase to landing, and a beautifully re-fitted cloakroom
- Contemporary open plan kitchen/dining room with integrated appliances and glazed double doors to the rear garden
- Lovely first floor living room with adjoining balcony offering superb views
- Master bedroom, complete with dressing area, built in wardrobes, en-suite shower room and balcony to front. The en-suite has been extended, incorporating the previous cloakroom, to now include a large walk-in shower, sink and vanity unit
- On the second floor are three further bedrooms, a separate family bathroom and en-suite to bedroom two
- Gas fired central heating, double glazed windows and made to measure curtains and blinds
- Enclosed rear garden, laid to artificial lawn, with a paved terrace and gated access to fantastic riverside walks
- Private driveway providing parking for two cars and integral garage which has been partially converted into a practical utility
- The Riverside Meadow is a secure, gated development which has been well designed with attractively landscaped communal gardens and direct access to the River Severn
- A great location, just a stone's throw from a range of excellent amenities, bars and restaurants, and less than a five minute walk from the heart of the town centre
- Sold with no upward chain