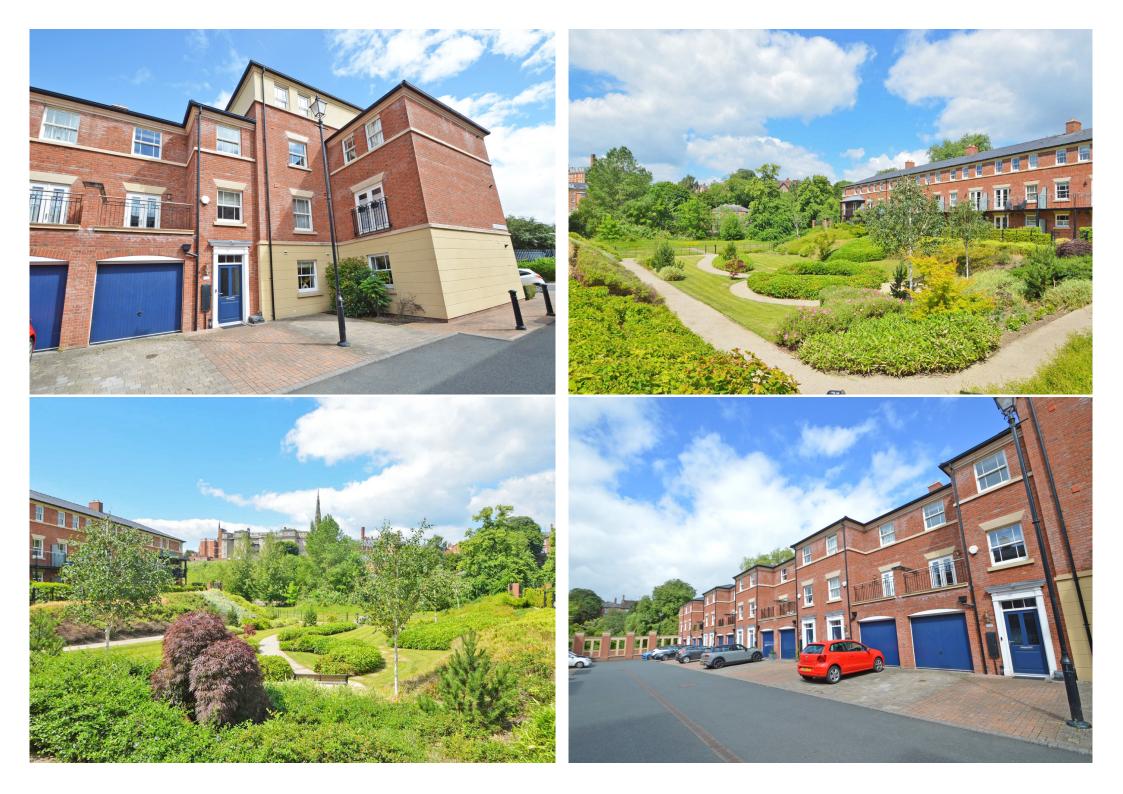

2 Cadman Place, The Old Meadow, Shrewsbury, SY2 6AN 4 bedroom townhouse—£430,000 Freehold

£430,000 Freehold—4 bedroom townhouse

sales@cgpooks.co.uk

Occupying a lovely quiet position within a popular modern development, this thoughtfully-designed town house has been upgraded to provide spacious and practical accommodation over three floors, finished to a high standard throughout. The property is located within a short walk of the town centre, while benefitting from stunning views over the banks of the River Severn, as well as a private rear garden, parking and single garage.

#### **KEY FEATURES**

- Impressive entrance hall with useful storage, turning staircase to landing, and a beautifully re-fitted cloakroom
- Contemporary open plan kitchen/dining room with integrated appliances and glazed double doors to the rear garden
- Lovely first floor living room with adjoining balcony offering superb views
- Master bedroom, complete with dressing area, built in wardrobes, en-suite shower room and balcony to front. The en-suite has been extended, incorporating the previous cloakroom, to now include a large walk-in shower, sink and vanity unit
- On the second floor are three further bedrooms, a separate family bathroom and en-suite to bedroom two
- Gas fired central heating, double glazed windows and made to measure curtains and blinds
- Enclosed rear garden, laid to artificial lawn, with a paved terrace and gated access to fantastic riverside walks
- Private driveway providing parking for two cars and integral garage which has been partially converted into a practical utility
- The Riverside Meadow is a secure, gated development which has been well designed with attractively landscaped communal gardens and direct access to the River Severn
- A great location, just a stone's throw from a range of excellent amenities, bars and restaurants, and less than a five minute walk from the heart of the town centre
- Sold with no upward chain