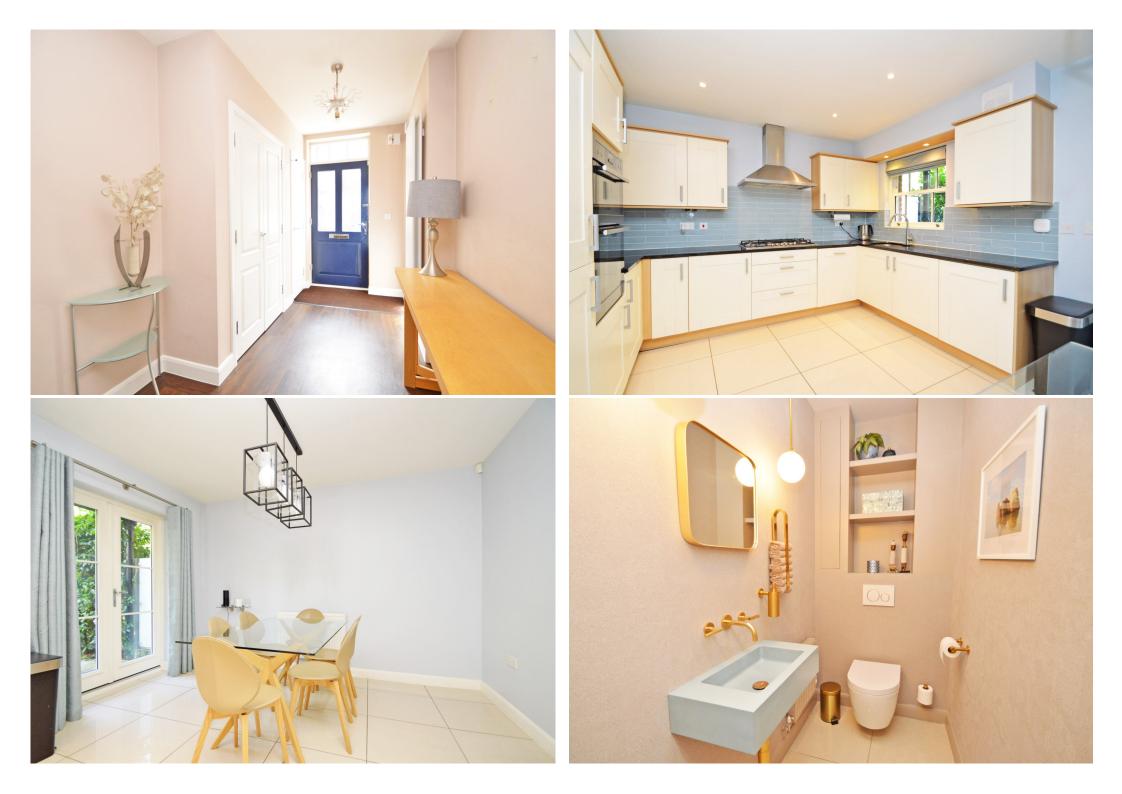

#### **KEY FEATURES**

- Impressive entrance hall with useful storage, turning staircase to landing, and a beautifully re-fitted cloakroom
- Contemporary open plan kitchen/dining room with integrated appliances and glazed double doors to the rear garden
- Lovely first floor living room with adjoining balcony offering superb views
- Master bedroom, complete with dressing area, built in wardrobes, en-suite shower room and balcony to front. The en-suite has been extended, incorporating the previous cloakroom, to now include a large walk-in shower, sink and vanity unit
- On the second floor are three further bedrooms, a separate family bathroom and en-suite to bedroom two
- Gas fired central heating, double glazed windows and made to measure curtains and blinds
- Enclosed rear garden, laid to artificial lawn, with a paved terrace and gated access to fantastic riverside walks
- Private driveway providing parking for two cars and integral garage which has been partially converted into a practical utility
- The Riverside Meadow is a secure, gated development which has been well designed with attractively landscaped communal gardens and direct access to the River Severn
- A great location, just a stone's throw from a range of excellent amenities, bars and restaurants, and less than a five minute walk from the heart of the town centre
- Sold with no upward chain