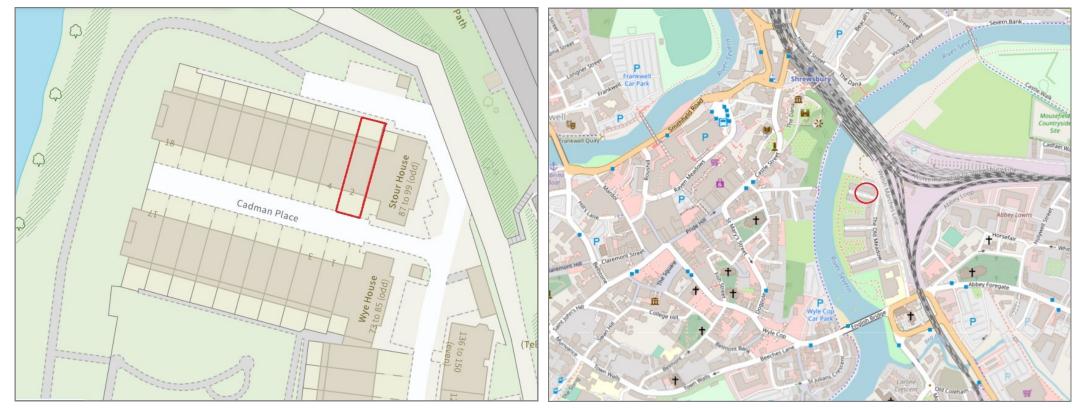

2 Cadman Place, The Old Meadow, Shrewsbury, SY2 6AN 4 bedroom townhouse—£430,000 Freehold

£430,000 Freehold—4 bedroom townhouse

sales@cgpooks.co.uk

Occupying a lovely quiet position within a popular modern development, this thoughtfully-designed town house has been upgraded to provide spacious and practical accommodation over three floors, finished to a high standard throughout. The property is located within a short walk of the town centre, while benefitting from stunning views over the banks of the River Severn, as well as a private rear garden, parking and single garage.