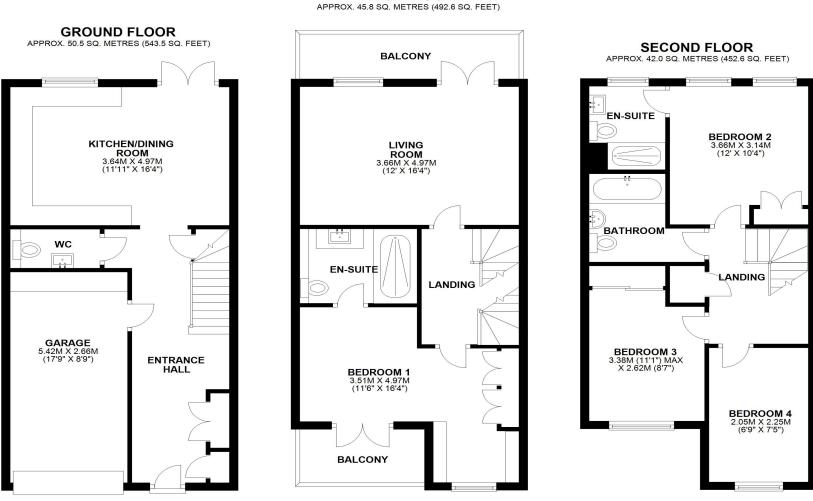

Cooper Green Pooks 3 Barker Street Shrewsbury SY1 1QF

www.cgpooks.co.uk sales@cgpooks.co.uk

£430,000 Freehold—4 bedroom townhouse

sales@cgpooks.co.uk

FIRST FLOOR

TOTAL AREA: APPROX. 138.3 SQ. METRES (1488.7 SQ. FEET)

We accept no responsibility for any mistake or inaccuracy contained within the floorplan. The floorplan is provided as a guide only and should be taken as an illustration only. The measurements, contents and positioning are approximations only and provided as a guidance tool and not an exact replication of the property. Plan produced using PlanUp.