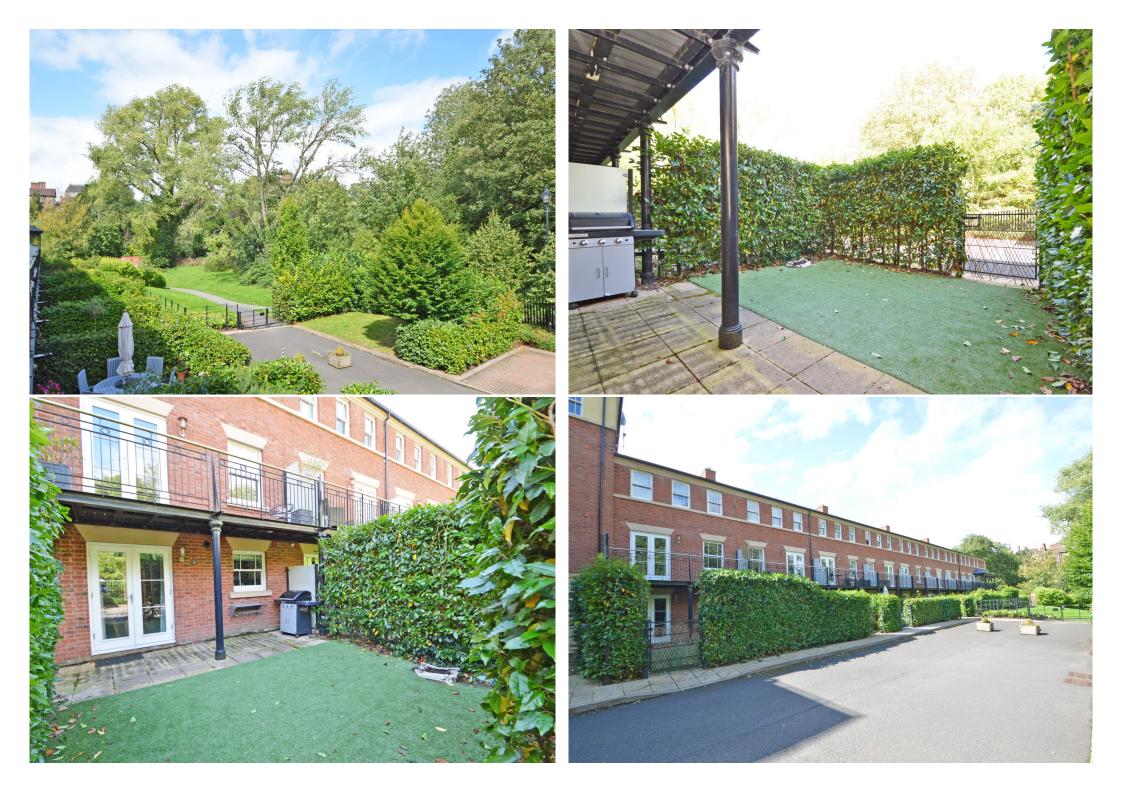

2 Cadman Place, The Old Meadow, Shrewsbury, SY2 6AN 4 bedroom townhouse—£430,000 Freehold

£430,000 Freehold—4 bedroom townhouse

sales@cgpooks.co.uk

Occupying a lovely quiet position within a popular modern development, this thoughtfully-designed town house has been upgraded to provide spacious and practical accommodation over three floors, finished to a high standard throughout. The property is located within a short walk of the town centre, while benefitting from stunning views over the banks of the River Severn, as well as a private rear garden, parking and single garage.

#### **KEY FEATURES**

- Impressive entrance hall with useful storage, turning staircase to landing, and a beautifully re-fitted cloakroom
- Contemporary open plan kitchen/dining room with integrated appliances and glazed double doors to the rear garden
- Lovely first floor living room with adjoining balcony offering superb views
- Master bedroom, complete with dressing area, built in wardrobes, en-suite shower room and balcony to front. The en-suite has been extended, incorporating the previous cloakroom, to now include a large walk-in shower, sink and vanity unit
- On the second floor are three further bedrooms, a separate family bathroom and en-suite to bedroom two
- Gas fired central heating, double glazed windows and made to measure curtains and blinds
- Enclosed rear garden, laid to artificial lawn, with a paved terrace and gated access to fantastic riverside walks
- Private driveway providing parking for two cars and integral garage which has been partially converted into a practical utility
- The Riverside Meadow is a secure, gated development which has been well designed with attractively landscaped communal gardens and direct access to the River Severn
- A great location, just a stone's throw from a range of excellent amenities, bars and restaurants, and less than a five minute walk from the heart of the town centre
- Sold with no upward chain