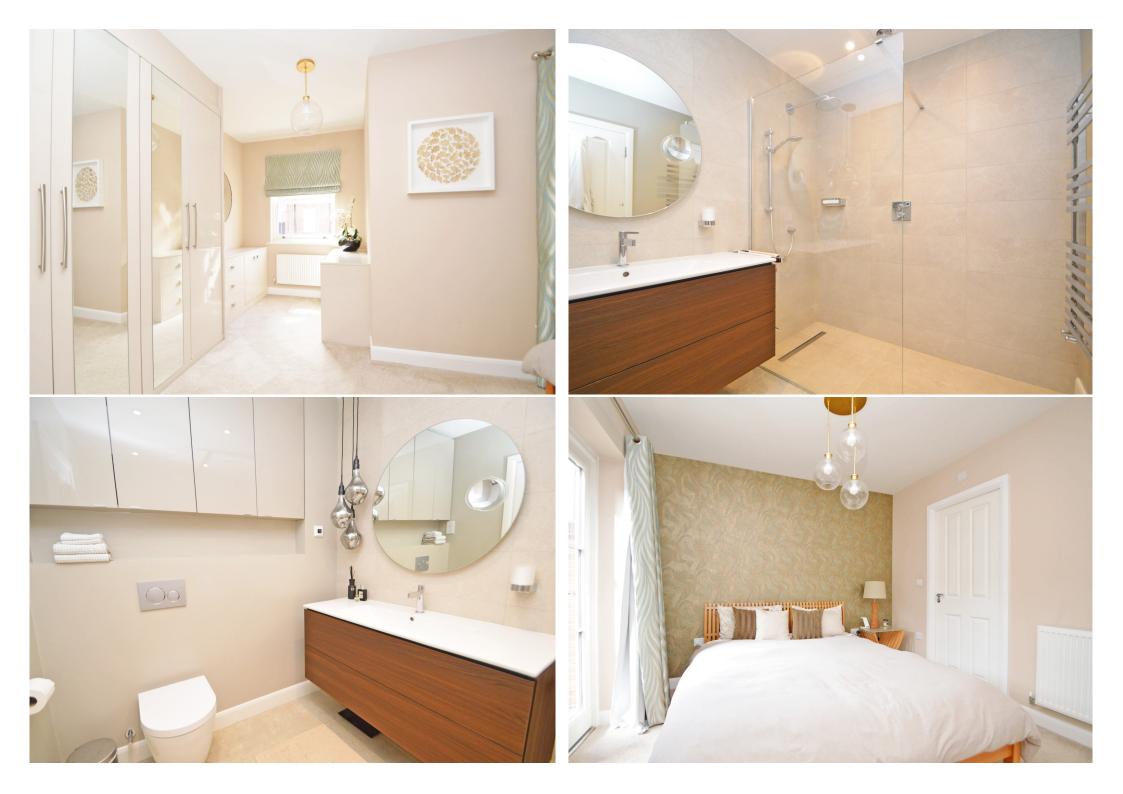

#### **KEY FEATURES**

- Impressive entrance hall with useful storage, turning staircase to landing, and a beautifully re-fitted cloakroom
- Contemporary open plan kitchen/dining room with integrated appliances and glazed double doors to the rear garden
- Lovely first floor living room with adjoining balcony offering superb views
- Master bedroom, complete with dressing area, built in wardrobes, en-suite shower room and balcony to front. The en-suite has been extended, incorporating the previous cloakroom, to now include a large walk-in shower, sink and vanity unit
- On the second floor are three further bedrooms, a separate family bathroom and en-suite to bedroom two
- Gas fired central heating, double glazed windows and made to measure curtains and blinds
- Enclosed rear garden, laid to artificial lawn, with a paved terrace and gated access to fantastic riverside walks
- Private driveway providing parking for two cars and integral garage which has been partially converted into a practical utility
- The Riverside Meadow is a secure, gated development which has been well designed with attractively landscaped communal gardens and direct access to the River Severn
- A great location, just a stone's throw from a range of excellent amenities, bars and restaurants, and less than a five minute walk from the heart of the town centre
- Sold with no upward chain