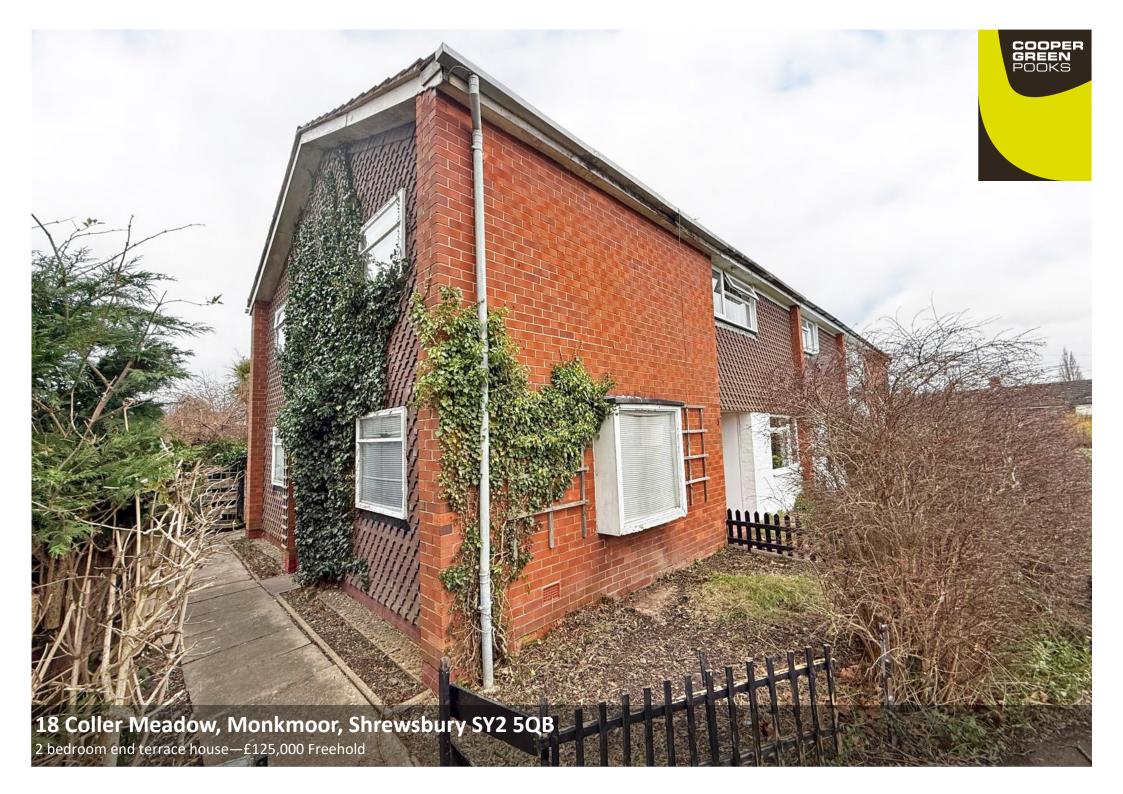

## 18 Coller Meadow, Monkmoor, Shrewsbury SY2 5QB

Coopergreenpooks.co.uk

£125,000 Freehold—2 bedroom end terrace house sales@cgpooks.co.uk

A spacious end of terrace house in need of general modernisation. The property is located in a very quiet and secluded location with private garden, whilst being a short walk from local schools and shops.

## **KEY FEATURES**

- Good sized entrance hall with build in storage.
- Living room with windows to 2 elevations.
- Separate kitchen which again has windows to 2 elevations, as well as fitted units. Adjoins the kitchen there is a utility room/store which provides access to the garden.
- Staircase from hall to first floor landing, where there are 2 double bedrooms and a bathroom.
- Double glazed windows and gas fired central heating.
- Private gardens to the front side and rear.
- Private parking for residents and guests.
- Vacant with no onward chain.