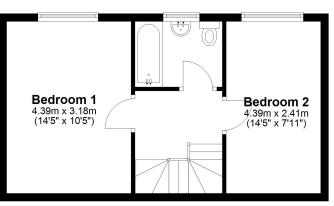

## **KEY FEATURES**

- Good sized entrance hall with build in storage.
- Living room with windows to 2 elevations.
- Separate kitchen which again has windows to 2 elevations, as well as fitted units. Adjoins the kitchen there is a utility room/store which provides access to the garden.
- Staircase from hall to first floor landing, where there are 2 double bedrooms and a bathroom.
- Double glazed windows and gas fired central heating.
- Private gardens to the front side and rear.
- Private parking for residents and guests.
- Vacant with no onward chain.

Cooper Green Pooks 3 Barker Street Shrewsbury SY1 1QF

www.cgpooks.co.uk sales@cgpooks.co.uk 01743 276666

Ground Floor Approx. 42.3 sq. metres (455.3 sq. feet)

Total area: approx. 77.5 sq. metres (834.6 sq. feet)