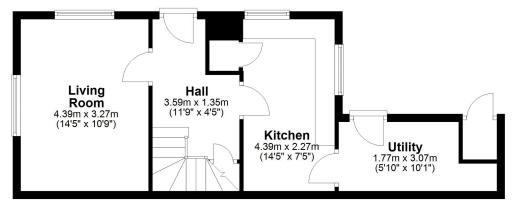

## **KEY FEATURES**

- Good sized entrance hall with build in storage.
- Living room with windows to 2 elevations.
- Separate kitchen which again has windows to 2 elevations, as well as fitted units. Adjoins the kitchen there is a utility room/store which provides access to the garden.
- Staircase from hall to first floor landing, where there are 2 double bedrooms and a bathroom.
- Double glazed windows and gas fired central heating.
- Private gardens to the front side and rear.
- Private parking for residents and guests.
- Vacant with no onward chain.

Cooper Green Pooks 3 Barker Street Shrewsbury SY1 1QF

www.cgpooks.co.uk sales@cgpooks.co.uk 01743 276666

Ground Floor Approx. 42.3 sq. metres (455.3 sq. feet)

Total area: approx. 77.5 sq. metres (834.6 sq. feet)