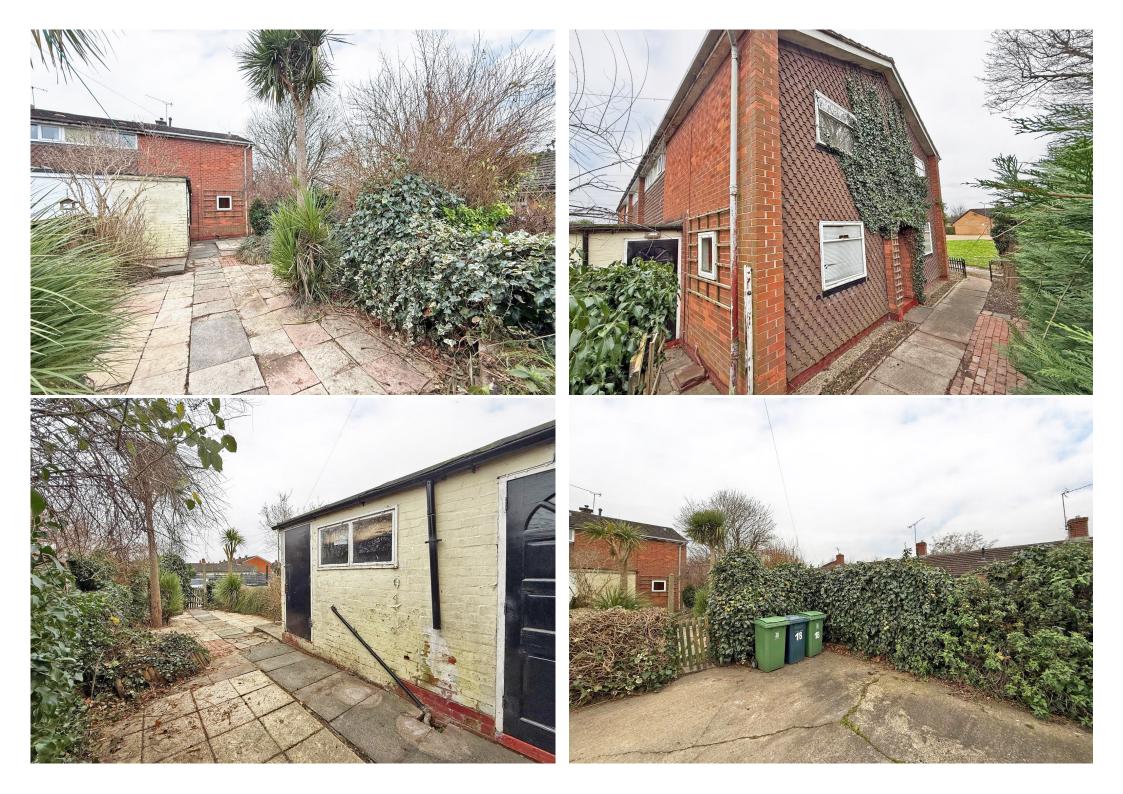

## 18 Coller Meadow, Monkmoor, Shrewsbury SY2 5QB

Coopergreenpooks.co.uk

£125,000 Freehold—2 bedroom end terrace house sales@cgpooks.co.uk

A spacious end of terrace house in need of general modernisation. The property is located in a very quiet and secluded location with private garden, whilst being a short walk from local schools and shops.

## **KEY FEATURES**

- Good sized entrance hall with build in storage.
- Living room with windows to 2 elevations.
- Separate kitchen which again has windows to 2 elevations, as well as fitted units. Adjoins the kitchen there is a utility room/store which provides access to the garden.
- Staircase from hall to first floor landing, where there are 2 double bedrooms and a bathroom.
- Double glazed windows and gas fired central heating.
- Private gardens to the front side and rear.
- Private parking for residents and guests.
- Vacant with no onward chain.