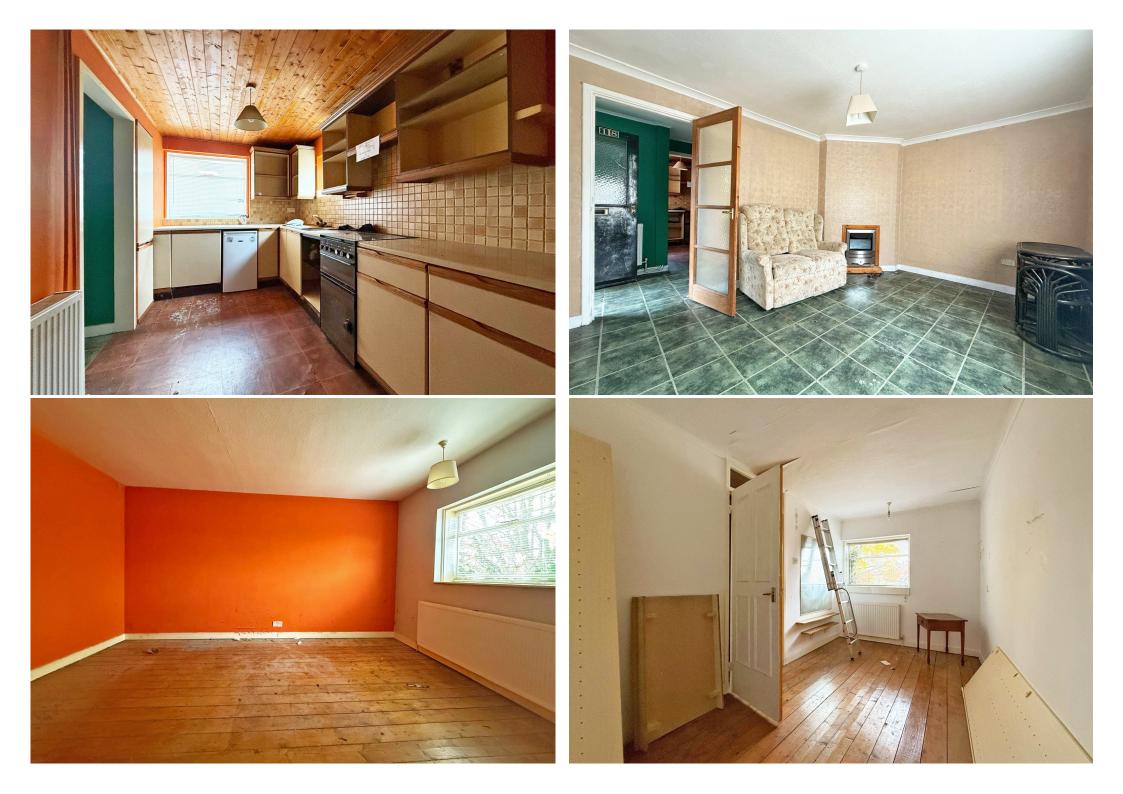

## 18 Coller Meadow, Monkmoor, Shrewsbury SY2 5QB

Coopergreenpooks.co.uk

£125,000 Freehold—2 bedroom end terrace house sales@cgpooks.co.uk

A spacious end of terrace house in need of general modernisation. The property is located in a very quiet and secluded location with private garden, whilst being a short walk from local schools and shops.

## **KEY FEATURES**

- Good sized entrance hall with build in storage.
- Living room with windows to 2 elevations.
- Separate kitchen which again has windows to 2 elevations, as well as fitted units. Adjoins the kitchen there is a utility room/store which provides access to the garden.
- Staircase from hall to first floor landing, where there are 2 double bedrooms and a bathroom.
- Double glazed windows and gas fired central heating.
- Private gardens to the front side and rear.
- Private parking for residents and guests.
- Vacant with no onward chain.