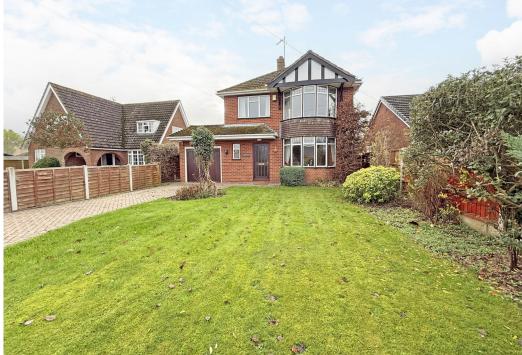

## Liddington, Rodington, Shrewsbury, SY4 4RE

£375,000 Freehold—3 bedroom detached house sales@cgpooks.co.uk

An attractive and individual detached home offering well proportioned accommodation in a lovely semi-rural setting, with a private south facing garden adjoining unspoilt open countryside.

#### **KEY FEATURES**

- Good sized entrance hall with cloakroom and doors to both the kitchen and living room.
- Living room with feature fireplace and bay window to front.
- Separate dining room with doors to the living room and kitchen, as well as sliding glazed doors to the adjoining garden room.
- Fitted kitchen and a utility room which provides access to the garage and rear of the property.
- Staircase from hall to the spacious landing area, where there are 3 bedrooms and a bathroom.
- Double glazed windows and oil-fired central heating.
- Established front garden and block paved driveway providing parking for about 2 cars, as well as access to the garage.
- The mature and private rear garden directly adjoins open countryside with views towards the Wrekin.
- Quiet semi-rural position in a popular and convenient location, well situated for access to both Shrewsbury and Telford.
- No onward chain.