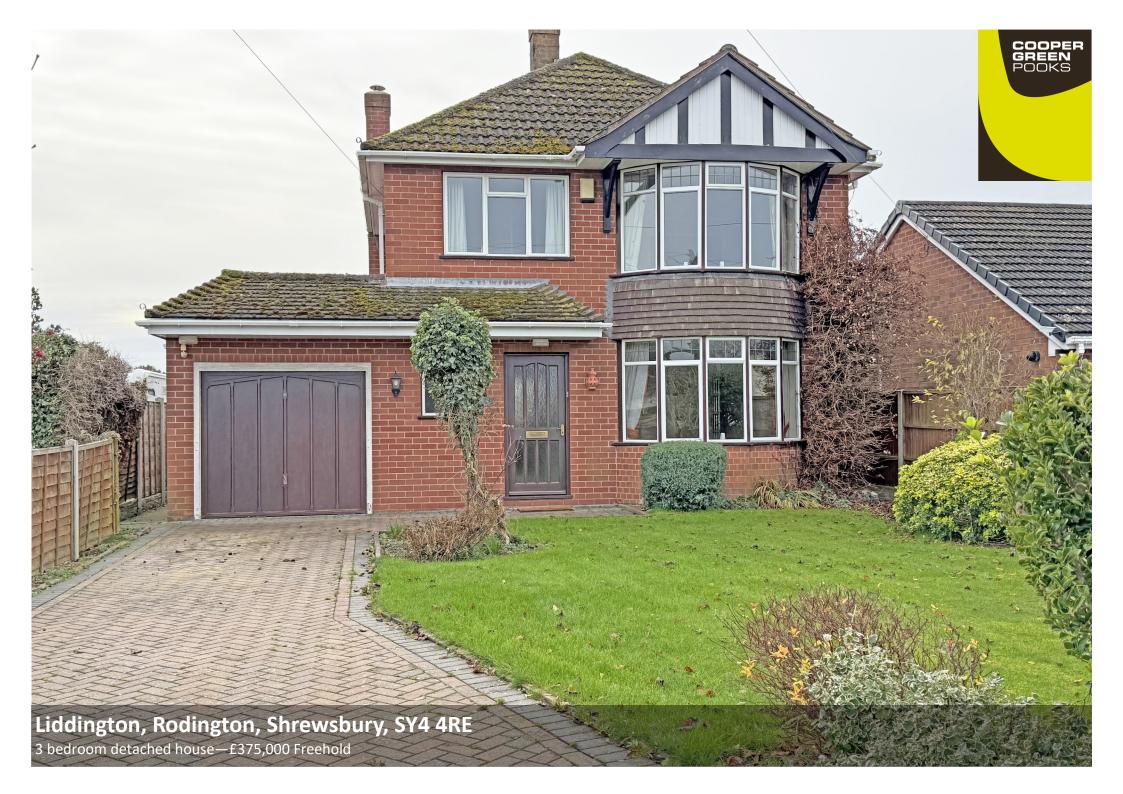

## Liddington, Rodington, Shrewsbury, SY4 4RE

£375,000 Freehold—3 bedroom detached house sales@cgpooks.co.uk

An attractive and individual detached home offering well proportioned accommodation in a lovely semi-rural setting, with a private south facing garden adjoining unspoilt open countryside.

#### **KEY FEATURES**

- Good sized entrance hall with cloakroom and doors to both the kitchen and living room.
- Living room with feature fireplace and bay window to front.
- Separate dining room with doors to the living room and kitchen, as well as sliding glazed doors to the adjoining garden room.
- Fitted kitchen and a utility room which provides access to the garage and rear of the property.
- Staircase from hall to the spacious landing area, where there are 3 bedrooms and a bathroom.
- Double glazed windows and oil-fired central heating.
- Established front garden and block paved driveway providing parking for about 2 cars, as well as access to the garage.
- The mature and private rear garden directly adjoins open countryside with views towards the Wrekin.
- Quiet semi-rural position in a popular and convenient location, well situated for access to both Shrewsbury and Telford.
- No onward chain.