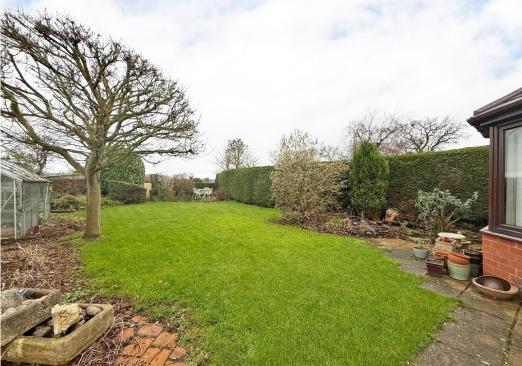

#### **KEY FEATURES**

- Good sized entrance hall with cloakroom and doors to both the kitchen and living room.
- Living room with feature fireplace and bay window to front.
- Separate dining room with doors to the living room and kitchen, as well as sliding glazed doors to the adjoining garden room.
- Fitted kitchen and a utility room which provides access to the garage and rear of the property.
- Staircase from hall to the spacious landing area, where there are 3 bedrooms and a bathroom.
- Double glazed windows and oil-fired central heating.
- Established front garden and block paved driveway providing parking for about 2 cars, as well as access to the garage.
- The mature and private rear garden directly adjoins open countryside with views towards the Wrekin.
- Quiet semi-rural position in a popular and convenient location, well situated for access to both Shrewsbury and Telford.
- No onward chain.