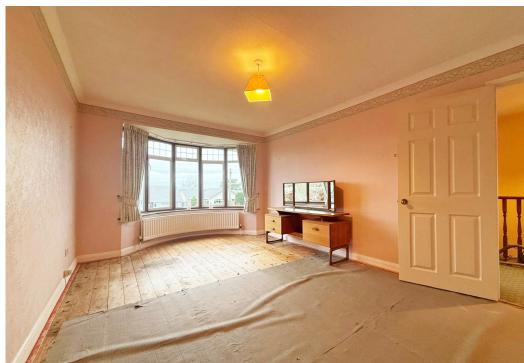

#### **KEY FEATURES**

- Good sized entrance hall with cloakroom and doors to both the kitchen and living room.
- Living room with feature fireplace and bay window to front.
- Separate dining room with doors to the living room and kitchen, as well as sliding glazed doors to the adjoining garden room.
- Fitted kitchen and a utility room which provides access to the garage and rear of the property.
- Staircase from hall to the spacious landing area, where there are 3 bedrooms and a bathroom.
- Double glazed windows and oil-fired central heating.
- Established front garden and block paved driveway providing parking for about 2 cars, as well as access to the garage.
- The mature and private rear garden directly adjoins open countryside with views towards the Wrekin.
- Quiet semi-rural position in a popular and convenient location, well situated for access to both Shrewsbury and Telford.
- No onward chain.