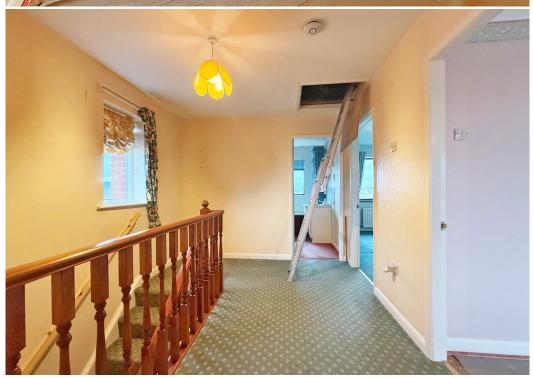

#### **KEY FEATURES**

- Good sized entrance hall with cloakroom and doors to both the kitchen and living room.
- Living room with feature fireplace and bay window to front.
- Separate dining room with doors to the living room and kitchen, as well as sliding glazed doors to the adjoining garden room.
- Fitted kitchen and a utility room which provides access to the garage and rear of the property.
- Staircase from hall to the spacious landing area, where there are 3 bedrooms and a bathroom.
- Double glazed windows and oil-fired central heating.
- Established front garden and block paved driveway providing parking for about 2 cars, as well as access to the garage.
- The mature and private rear garden directly adjoins open countryside with views towards the Wrekin.
- Quiet semi-rural position in a popular and convenient location, well situated for access to both Shrewsbury and Telford.
- No onward chain.