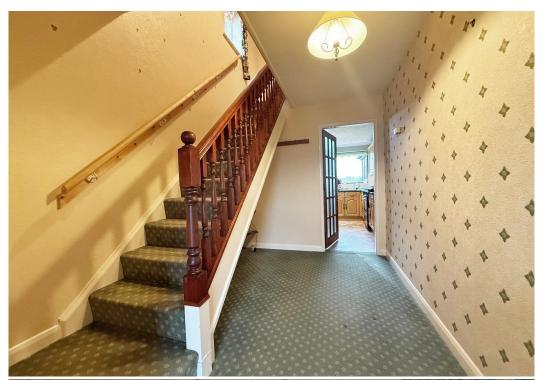

#### **KEY FEATURES**

- Good sized entrance hall with cloakroom and doors to both the kitchen and living room.
- Living room with feature fireplace and bay window to front.
- Separate dining room with doors to the living room and kitchen, as well as sliding glazed doors to the adjoining garden room.
- Fitted kitchen and a utility room which provides access to the garage and rear of the property.
- Staircase from hall to the spacious landing area, where there are 3 bedrooms and a bathroom.
- Double glazed windows and oil-fired central heating.
- Established front garden and block paved driveway providing parking for about 2 cars, as well as access to the garage.
- The mature and private rear garden directly adjoins open countryside with views towards the Wrekin.
- Quiet semi-rural position in a popular and convenient location, well situated for access to both Shrewsbury and Telford.
- No onward chain.