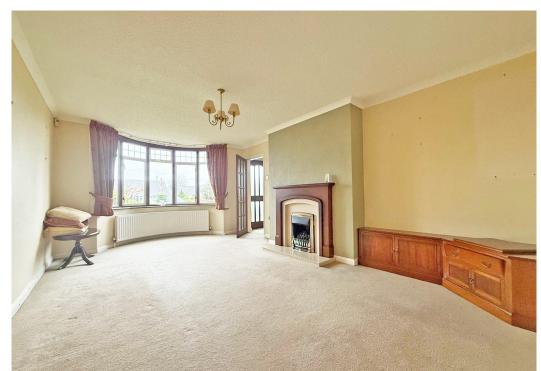

#### **KEY FEATURES**

- Good sized entrance hall with cloakroom and doors to both the kitchen and living room.
- Living room with feature fireplace and bay window to front.
- Separate dining room with doors to the living room and kitchen, as well as sliding glazed doors to the adjoining garden room.
- Fitted kitchen and a utility room which provides access to the garage and rear of the property.
- Staircase from hall to the spacious landing area, where there are 3 bedrooms and a bathroom.
- Double glazed windows and oil-fired central heating.
- Established front garden and block paved driveway providing parking for about 2 cars, as well as access to the garage.
- The mature and private rear garden directly adjoins open countryside with views towards the Wrekin.
- Quiet semi-rural position in a popular and convenient location, well situated for access to both Shrewsbury and Telford.
- No onward chain.