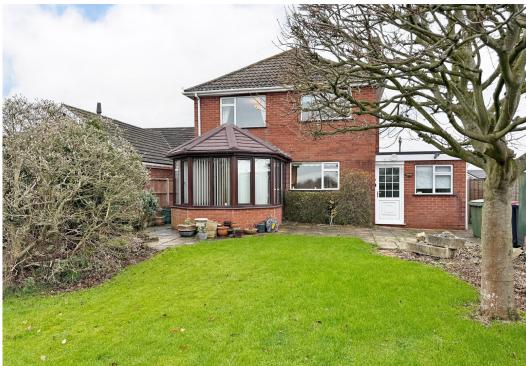

## Liddington, Rodington, Shrewsbury, SY4 4RE

£375,000 Freehold—3 bedroom detached house sales@cgpooks.co.uk

An attractive and individual detached home offering well proportioned accommodation in a lovely semi-rural setting, with a private south facing garden adjoining unspoilt open countryside.

#### **KEY FEATURES**

- Good sized entrance hall with cloakroom and doors to both the kitchen and living room.
- Living room with feature fireplace and bay window to front.
- Separate dining room with doors to the living room and kitchen, as well as sliding glazed doors to the adjoining garden room.
- Fitted kitchen and a utility room which provides access to the garage and rear of the property.
- Staircase from hall to the spacious landing area, where there are 3 bedrooms and a bathroom.
- Double glazed windows and oil-fired central heating.
- Established front garden and block paved driveway providing parking for about 2 cars, as well as access to the garage.
- The mature and private rear garden directly adjoins open countryside with views towards the Wrekin.
- Quiet semi-rural position in a popular and convenient location, well situated for access to both Shrewsbury and Telford.
- No onward chain.