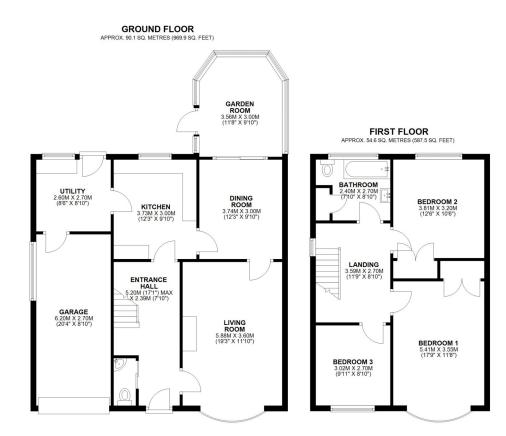

#### **KEY FEATURES**

- Good sized entrance hall with cloakroom and doors to both the kitchen and living room.
- Living room with feature fireplace and bay window to front.
- Separate dining room with doors to the living room and kitchen, as well as sliding glazed doors to the adjoining garden room.
- Fitted kitchen and a utility room which provides access to the garage and rear of the property.
- Staircase from hall to the spacious landing area, where there are 3 bedrooms and a bathroom.
- Double glazed windows and oil-fired central heating.
- Established front garden and block paved driveway providing parking for about 2 cars, as well as access to the garage.
- The mature and private rear garden directly adjoins open countryside with views towards the Wrekin.
- Quiet semi-rural position in a popular and convenient location, well situated for access to both Shrewsbury and Telford.
- No onward chain.