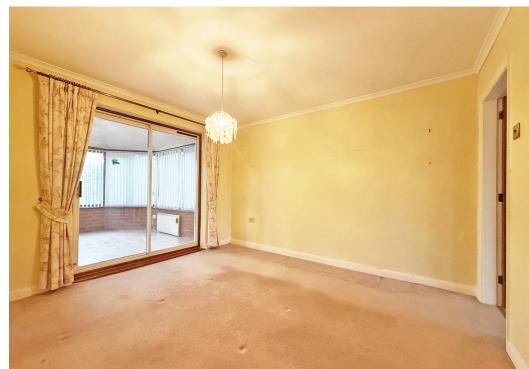

#### **KEY FEATURES**

- Good sized entrance hall with cloakroom and doors to both the kitchen and living room.
- Living room with feature fireplace and bay window to front.
- Separate dining room with doors to the living room and kitchen, as well as sliding glazed doors to the adjoining garden room.
- Fitted kitchen and a utility room which provides access to the garage and rear of the property.
- Staircase from hall to the spacious landing area, where there are 3 bedrooms and a bathroom.
- Double glazed windows and oil-fired central heating.
- Established front garden and block paved driveway providing parking for about 2 cars, as well as access to the garage.
- The mature and private rear garden directly adjoins open countryside with views towards the Wrekin.
- Quiet semi-rural position in a popular and convenient location, well situated for access to both Shrewsbury and Telford.
- No onward chain.