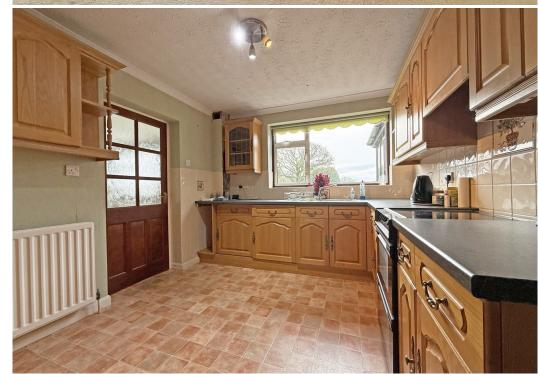

#### **KEY FEATURES**

- Good sized entrance hall with cloakroom and doors to both the kitchen and living room.
- Living room with feature fireplace and bay window to front.
- Separate dining room with doors to the living room and kitchen, as well as sliding glazed doors to the adjoining garden room.
- Fitted kitchen and a utility room which provides access to the garage and rear of the property.
- Staircase from hall to the spacious landing area, where there are 3 bedrooms and a bathroom.
- Double glazed windows and oil-fired central heating.
- Established front garden and block paved driveway providing parking for about 2 cars, as well as access to the garage.
- The mature and private rear garden directly adjoins open countryside with views towards the Wrekin.
- Quiet semi-rural position in a popular and convenient location, well situated for access to both Shrewsbury and Telford.
- No onward chain.