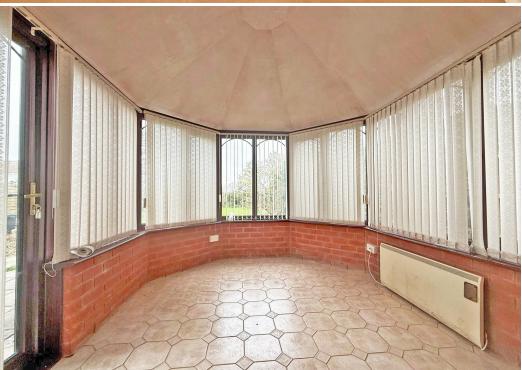

#### **KEY FEATURES**

- Good sized entrance hall with cloakroom and doors to both the kitchen and living room.
- Living room with feature fireplace and bay window to front.
- Separate dining room with doors to the living room and kitchen, as well as sliding glazed doors to the adjoining garden room.
- Fitted kitchen and a utility room which provides access to the garage and rear of the property.
- Staircase from hall to the spacious landing area, where there are 3 bedrooms and a bathroom.
- Double glazed windows and oil-fired central heating.
- Established front garden and block paved driveway providing parking for about 2 cars, as well as access to the garage.
- The mature and private rear garden directly adjoins open countryside with views towards the Wrekin.
- Quiet semi-rural position in a popular and convenient location, well situated for access to both Shrewsbury and Telford.
- No onward chain.