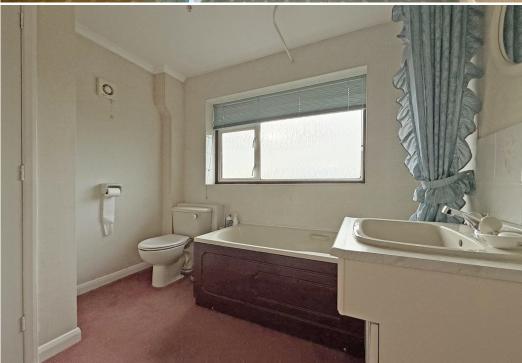

#### **KEY FEATURES**

- Good sized entrance hall with cloakroom and doors to both the kitchen and living room.
- Living room with feature fireplace and bay window to front.
- Separate dining room with doors to the living room and kitchen, as well as sliding glazed doors to the adjoining garden room.
- Fitted kitchen and a utility room which provides access to the garage and rear of the property.
- Staircase from hall to the spacious landing area, where there are 3 bedrooms and a bathroom.
- Double glazed windows and oil-fired central heating.
- Established front garden and block paved driveway providing parking for about 2 cars, as well as access to the garage.
- The mature and private rear garden directly adjoins open countryside with views towards the Wrekin.
- Quiet semi-rural position in a popular and convenient location, well situated for access to both Shrewsbury and Telford.
- No onward chain.