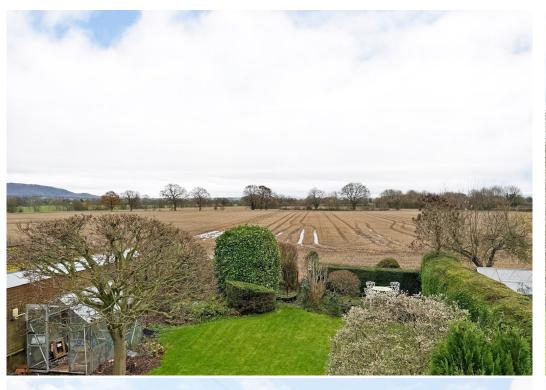

## Liddington, Rodington, Shrewsbury, SY4 4RE

£375,000 Freehold—3 bedroom detached house sales@cgpooks.co.uk

An attractive and individual detached home offering well proportioned accommodation in a lovely semi-rural setting, with a private south facing garden adjoining unspoilt open countryside.

#### **KEY FEATURES**

- Good sized entrance hall with cloakroom and doors to both the kitchen and living room.
- Living room with feature fireplace and bay window to front.
- Separate dining room with doors to the living room and kitchen, as well as sliding glazed doors to the adjoining garden room.
- Fitted kitchen and a utility room which provides access to the garage and rear of the property.
- Staircase from hall to the spacious landing area, where there are 3 bedrooms and a bathroom.
- Double glazed windows and oil-fired central heating.
- Established front garden and block paved driveway providing parking for about 2 cars, as well as access to the garage.
- The mature and private rear garden directly adjoins open countryside with views towards the Wrekin.
- Quiet semi-rural position in a popular and convenient location, well situated for access to both Shrewsbury and Telford.
- No onward chain.