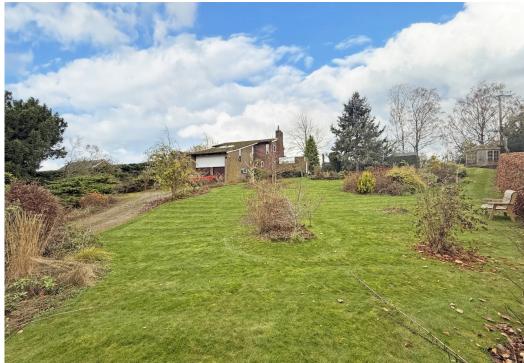

£595,000 Freehold — 5 bedroom detached house sales@cgpooks.co.uk

This individually designed detached house occupies a fantastic plot, extending to approx. 1.18 acres, while offering substantial accommodation with plenty of potential for modernisation, and benefitting from attractively landscaped gardens, adjoining paddock, extensive driveway, and double garage.

## **KEY FEATURES**

- Good sized entrance hall with useful storage, access to the integral double garage and staircase leading to a split-level landing
- Open plan kitchen/breakfast room with a range of fitted units, windows to two elevations and door to the separate utility which has built in storage and access to the garden
- Dining room, also used as an additional sitting room, with a window and glazed door to the rear
- First floor double bedroom and family shower room
- On the second floor are three further bedrooms (two doubles and a single), all having built in wardrobes and views over the landscaped gardens and surrounding countryside
- An impressive living room is situated on the top floor, which has a balcony to the rear overlooking the adjoining paddock. There is also another large double bedroom and bathroom on this floor
- Double glazed windows and oil fired central heating
- Beautifully landscaped gardens surround the property, comprising areas of lawn, raised beds, planted borders and a variety of mature shrubs and trees
- An extensive private driveway leads to the front of the property, providing plenty of parking and access to the double garage
- To the rear of the garden is a pedestrian gateway leading to the adjoining paddock which also has gated vehicular access via the lane and would be ideal for a pony or smallholding
- Quietly situated within a lovely semi-rural location, while being just a mile from the popular village of Bomere Heath and a 10-minute drive from the centre of Shrewsbury
- Sold vacant with no upward chain