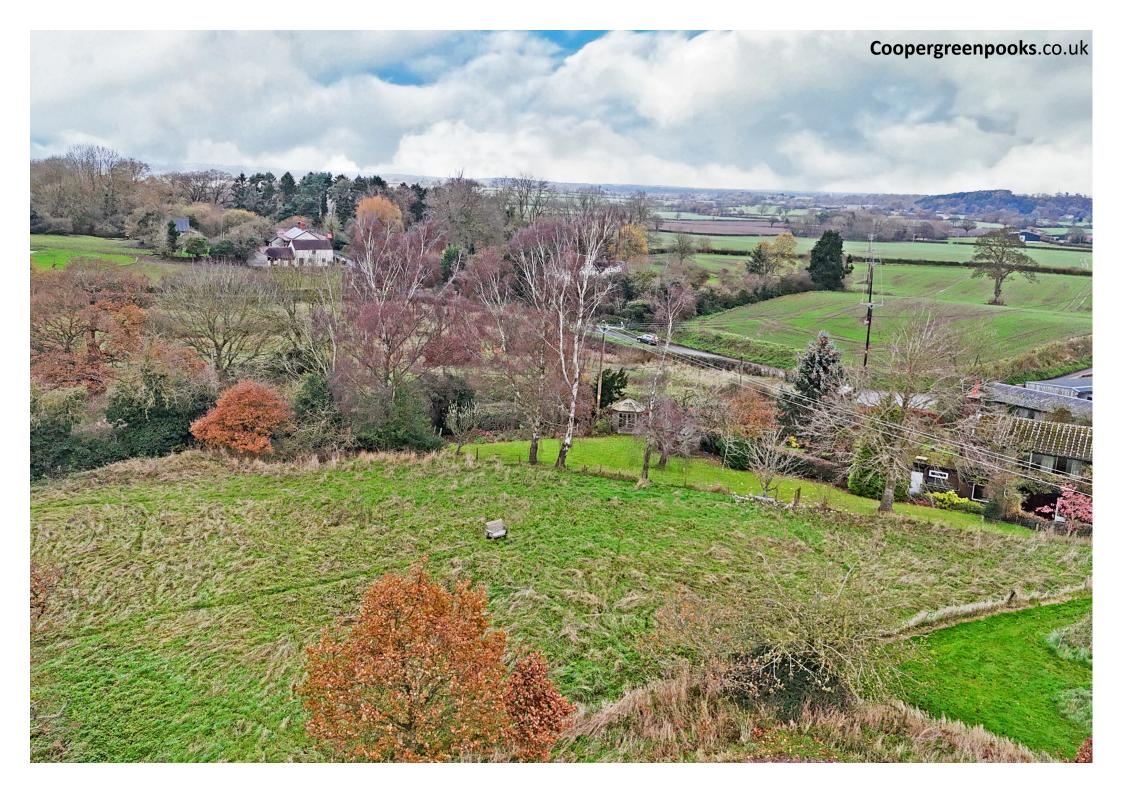

£595,000 Freehold — 5 bedroom detached house sales@cgpooks.co.uk

This individually designed detached house occupies a fantastic plot, extending to approx. 1.18 acres, while offering substantial accommodation with plenty of potential for modernisation, and benefitting from attractively landscaped gardens, adjoining paddock, extensive driveway, and double garage.

## **KEY FEATURES**

- Good sized entrance hall with useful storage, access to the integral double garage and staircase leading to a split-level landing
- Open plan kitchen/breakfast room with a range of fitted units, windows to two elevations and door to the separate utility which has built in storage and access to the garden
- Dining room, also used as an additional sitting room, with a window and glazed door to the rear
- First floor double bedroom and family shower room
- On the second floor are three further bedrooms (two doubles and a single), all having built in wardrobes and views over the landscaped gardens and surrounding countryside
- An impressive living room is situated on the top floor, which has a balcony to the rear overlooking the adjoining paddock. There is also another large double bedroom and bathroom on this floor
- Double glazed windows and oil fired central heating
- Beautifully landscaped gardens surround the property, comprising areas of lawn, raised beds, planted borders and a variety of mature shrubs and trees
- An extensive private driveway leads to the front of the property, providing plenty of parking and access to the double garage
- To the rear of the garden is a pedestrian gateway leading to the adjoining paddock which also has gated vehicular access via the lane and would be ideal for a pony or smallholding
- Quietly situated within a lovely semi-rural location, while being just a mile from the popular village of Bomere Heath and a 10-minute drive from the centre of Shrewsbury
- Sold vacant with no upward chain