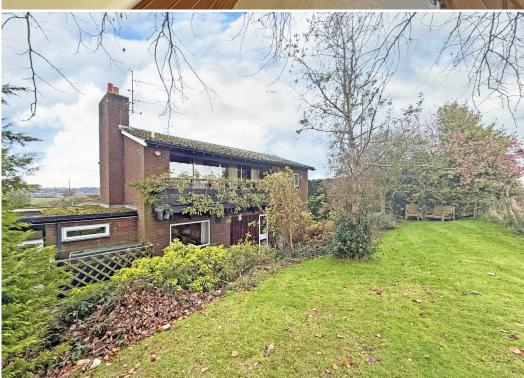

£595,000 Freehold — 5 bedroom detached house sales@cgpooks.co.uk

This individually designed detached house occupies a fantastic plot, extending to approx. 1.18 acres, while offering substantial accommodation with plenty of potential for modernisation, and benefitting from attractively landscaped gardens, adjoining paddock, extensive driveway, and double garage.

## **KEY FEATURES**

- Good sized entrance hall with useful storage, access to the integral double garage and staircase leading to a split-level landing
- Open plan kitchen/breakfast room with a range of fitted units, windows to two elevations and door to the separate utility which has built in storage and access to the garden
- Dining room, also used as an additional sitting room, with a window and glazed door to the rear
- First floor double bedroom and family shower room
- On the second floor are three further bedrooms (two doubles and a single), all having built in wardrobes and views over the landscaped gardens and surrounding countryside
- An impressive living room is situated on the top floor, which has a balcony to the rear overlooking the adjoining paddock. There is also another large double bedroom and bathroom on this floor
- Double glazed windows and oil fired central heating
- Beautifully landscaped gardens surround the property, comprising areas of lawn, raised beds, planted borders and a variety of mature shrubs and trees
- An extensive private driveway leads to the front of the property, providing plenty of parking and access to the double garage
- To the rear of the garden is a pedestrian gateway leading to the adjoining paddock which also has gated vehicular access via the lane and would be ideal for a pony or smallholding
- Quietly situated within a lovely semi-rural location, while being just a mile from the popular village of Bomere Heath and a 10-minute drive from the centre of Shrewsbury
- Sold vacant with no upward chain