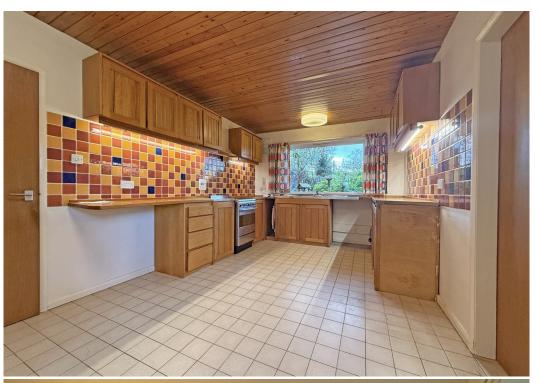

## **KEY FEATURES**

- Good sized entrance hall with useful storage, access to the integral double garage and staircase leading to a split-level landing
- Open plan kitchen/breakfast room with a range of fitted units, windows to two elevations and door to the separate utility which has built in storage and access to the garden
- Dining room, also used as an additional sitting room, with a window and glazed door to the rear
- First floor double bedroom and family shower room
- On the second floor are three further bedrooms (two doubles and a single), all having built in wardrobes and views over the landscaped gardens and surrounding countryside
- An impressive living room is situated on the top floor, which has a balcony to the rear overlooking the adjoining paddock. There is also another large double bedroom and bathroom on this floor
- Double glazed windows and oil fired central heating
- Beautifully landscaped gardens surround the property, comprising areas of lawn, raised beds, planted borders and a variety of mature shrubs and trees
- An extensive private driveway leads to the front of the property, providing plenty of parking and access to the double garage
- To the rear of the garden is a pedestrian gateway leading to the adjoining paddock which also has gated vehicular access via the lane and would be ideal for a pony or smallholding
- Quietly situated within a lovely semi-rural location, while being just a mile from the popular village of Bomere Heath and a 10-minute drive from the centre of Shrewsbury
- Sold vacant with no upward chain