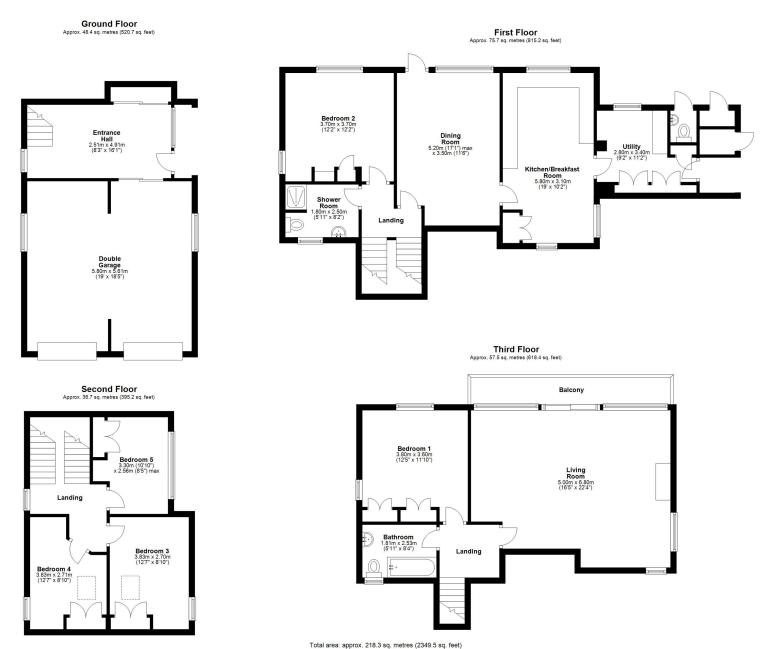

## **KEY FEATURES**

- Good sized entrance hall with useful storage, access to the integral double garage and staircase leading to a split-level landing
- Open plan kitchen/breakfast room with a range of fitted units, windows to two elevations and door to the separate utility which has built in storage and access to the garden
- Dining room, also used as an additional sitting room, with a window and glazed door to the rear
- First floor double bedroom and family shower room
- On the second floor are three further bedrooms (two doubles and a single), all having built in wardrobes and views over the landscaped gardens and surrounding countryside
- An impressive living room is situated on the top floor, which has a balcony to the rear overlooking the adjoining paddock. There is also another large double bedroom and bathroom on this floor
- Double glazed windows and oil fired central heating
- Beautifully landscaped gardens surround the property, comprising areas of lawn, raised beds, planted borders and a variety of mature shrubs and trees
- An extensive private driveway leads to the front of the property, providing plenty of parking and access to the double garage
- To the rear of the garden is a pedestrian gateway leading to the adjoining paddock which also has gated vehicular access via the lane and would be ideal for a pony or smallholding
- Quietly situated within a lovely semi-rural location, while being just a mile from the popular village of Bomere Heath and a 10-minute drive from the centre of Shrewsbury
- Sold vacant with no upward chain