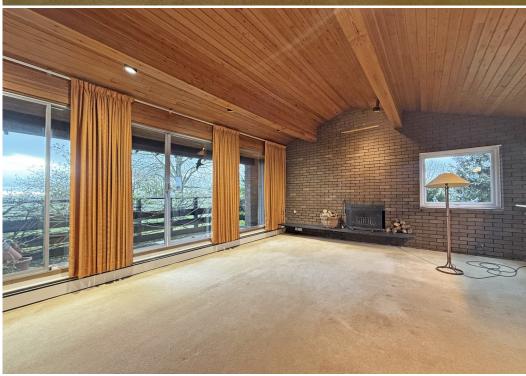

## **KEY FEATURES**

- Good sized entrance hall with useful storage, access to the integral double garage and staircase leading to a split-level landing
- Open plan kitchen/breakfast room with a range of fitted units, windows to two elevations and door to the separate utility which has built in storage and access to the garden
- Dining room, also used as an additional sitting room, with a window and glazed door to the rear
- First floor double bedroom and family shower room
- On the second floor are three further bedrooms (two doubles and a single), all having built in wardrobes and views over the landscaped gardens and surrounding countryside
- An impressive living room is situated on the top floor, which has a balcony to the rear overlooking the adjoining paddock. There is also another large double bedroom and bathroom on this floor
- Double glazed windows and oil fired central heating
- Beautifully landscaped gardens surround the property, comprising areas of lawn, raised beds, planted borders and a variety of mature shrubs and trees
- An extensive private driveway leads to the front of the property, providing plenty of parking and access to the double garage
- To the rear of the garden is a pedestrian gateway leading to the adjoining paddock which also has gated vehicular access via the lane and would be ideal for a pony or smallholding
- Quietly situated within a lovely semi-rural location, while being just a mile from the popular village of Bomere Heath and a 10-minute drive from the centre of Shrewsbury
- Sold vacant with no upward chain