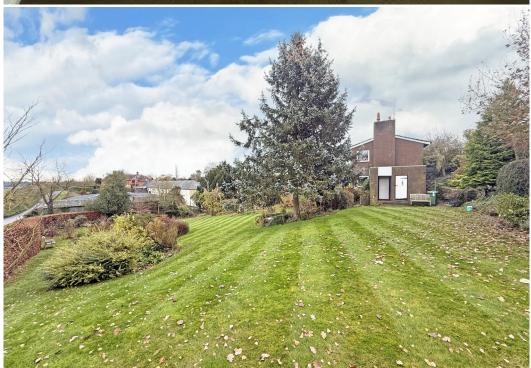

£595,000 Freehold — 5 bedroom detached house sales@cgpooks.co.uk

This individually designed detached house occupies a fantastic plot, extending to approx. 1.18 acres, while offering substantial accommodation with plenty of potential for modernisation, and benefitting from attractively landscaped gardens, adjoining paddock, extensive driveway, and double garage.

## **KEY FEATURES**

- Good sized entrance hall with useful storage, access to the integral double garage and staircase leading to a split-level landing
- Open plan kitchen/breakfast room with a range of fitted units, windows to two elevations and door to the separate utility which has built in storage and access to the garden
- Dining room, also used as an additional sitting room, with a window and glazed door to the rear
- First floor double bedroom and family shower room
- On the second floor are three further bedrooms (two doubles and a single), all having built in wardrobes and views over the landscaped gardens and surrounding countryside
- An impressive living room is situated on the top floor, which has a balcony to the rear overlooking the adjoining paddock. There is also another large double bedroom and bathroom on this floor
- Double glazed windows and oil fired central heating
- Beautifully landscaped gardens surround the property, comprising areas of lawn, raised beds, planted borders and a variety of mature shrubs and trees
- An extensive private driveway leads to the front of the property, providing plenty of parking and access to the double garage
- To the rear of the garden is a pedestrian gateway leading to the adjoining paddock which also has gated vehicular access via the lane and would be ideal for a pony or smallholding
- Quietly situated within a lovely semi-rural location, while being just a mile from the popular village of Bomere Heath and a 10-minute drive from the centre of Shrewsbury
- Sold vacant with no upward chain