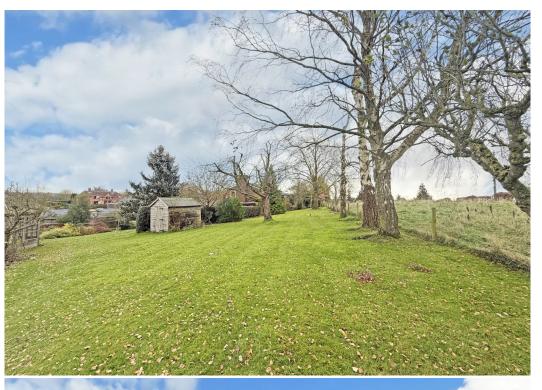

## **KEY FEATURES**

- Good sized entrance hall with useful storage, access to the integral double garage and staircase leading to a split-level landing
- Open plan kitchen/breakfast room with a range of fitted units, windows to two elevations and door to the separate utility which has built in storage and access to the garden
- Dining room, also used as an additional sitting room, with a window and glazed door to the rear
- First floor double bedroom and family shower room
- On the second floor are three further bedrooms (two doubles and a single), all having built in wardrobes and views over the landscaped gardens and surrounding countryside
- An impressive living room is situated on the top floor, which has a balcony to the rear overlooking the adjoining paddock. There is also another large double bedroom and bathroom on this floor
- Double glazed windows and oil fired central heating
- Beautifully landscaped gardens surround the property, comprising areas of lawn, raised beds, planted borders and a variety of mature shrubs and trees
- An extensive private driveway leads to the front of the property, providing plenty of parking and access to the double garage
- To the rear of the garden is a pedestrian gateway leading to the adjoining paddock which also has gated vehicular access via the lane and would be ideal for a pony or smallholding
- Quietly situated within a lovely semi-rural location, while being just a mile from the popular village of Bomere Heath and a 10-minute drive from the centre of Shrewsbury
- Sold vacant with no upward chain