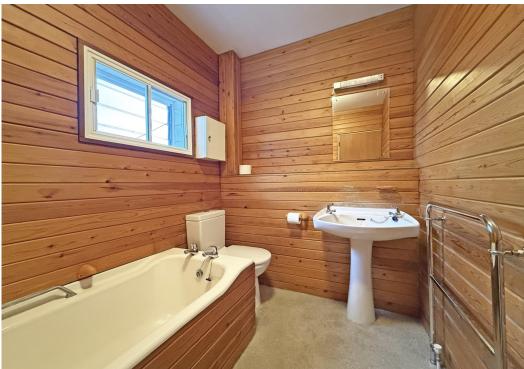

## **KEY FEATURES**

- Good sized entrance hall with useful storage, access to the integral double garage and staircase leading to a split-level landing
- Open plan kitchen/breakfast room with a range of fitted units, windows to two elevations and door to the separate utility which has built in storage and access to the garden
- Dining room, also used as an additional sitting room, with a window and glazed door to the rear
- First floor double bedroom and family shower room
- On the second floor are three further bedrooms (two doubles and a single), all having built in wardrobes and views over the landscaped gardens and surrounding countryside
- An impressive living room is situated on the top floor, which has a balcony to the rear overlooking the adjoining paddock. There is also another large double bedroom and bathroom on this floor
- Double glazed windows and oil fired central heating
- Beautifully landscaped gardens surround the property, comprising areas of lawn, raised beds, planted borders and a variety of mature shrubs and trees
- An extensive private driveway leads to the front of the property, providing plenty of parking and access to the double garage
- To the rear of the garden is a pedestrian gateway leading to the adjoining paddock which also has gated vehicular access via the lane and would be ideal for a pony or smallholding
- Quietly situated within a lovely semi-rural location, while being just a mile from the popular village of Bomere Heath and a 10-minute drive from the centre of Shrewsbury
- Sold vacant with no upward chain