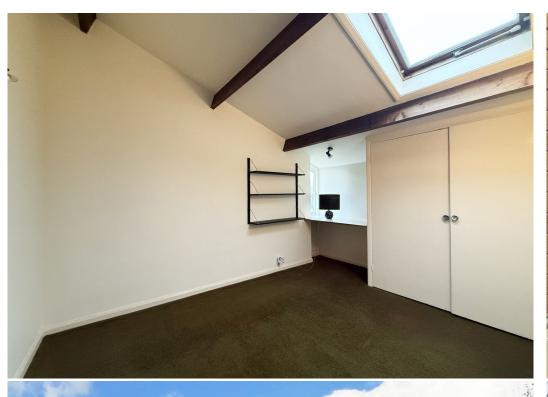

## **KEY FEATURES**

- Good sized entrance hall with useful storage, access to the integral double garage and staircase leading to a split-level landing
- Open plan kitchen/breakfast room with a range of fitted units, windows to two elevations and door to the separate utility which has built in storage and access to the garden
- Dining room, also used as an additional sitting room, with a window and glazed door to the rear
- First floor double bedroom and family shower room
- On the second floor are three further bedrooms (two doubles and a single), all having built in wardrobes and views over the landscaped gardens and surrounding countryside
- An impressive living room is situated on the top floor, which has a balcony to the rear overlooking the adjoining paddock. There is also another large double bedroom and bathroom on this floor
- Double glazed windows and oil fired central heating
- Beautifully landscaped gardens surround the property, comprising areas of lawn, raised beds, planted borders and a variety of mature shrubs and trees
- An extensive private driveway leads to the front of the property, providing plenty of parking and access to the double garage
- To the rear of the garden is a pedestrian gateway leading to the adjoining paddock which also has gated vehicular access via the lane and would be ideal for a pony or smallholding
- Quietly situated within a lovely semi-rural location, while being just a mile from the popular village of Bomere Heath and a 10-minute drive from the centre of Shrewsbury
- Sold vacant with no upward chain