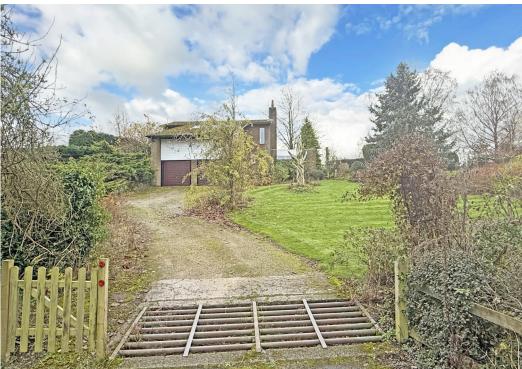

## **KEY FEATURES**

- Good sized entrance hall with useful storage, access to the integral double garage and staircase leading to a split-level landing
- Open plan kitchen/breakfast room with a range of fitted units, windows to two elevations and door to the separate utility which has built in storage and access to the garden
- Dining room, also used as an additional sitting room, with a window and glazed door to the rear
- First floor double bedroom and family shower room
- On the second floor are three further bedrooms (two doubles and a single), all having built in wardrobes and views over the landscaped gardens and surrounding countryside
- An impressive living room is situated on the top floor, which has a balcony to the rear overlooking the adjoining paddock. There is also another large double bedroom and bathroom on this floor
- Double glazed windows and oil fired central heating
- Beautifully landscaped gardens surround the property, comprising areas of lawn, raised beds, planted borders and a variety of mature shrubs and trees
- An extensive private driveway leads to the front of the property, providing plenty of parking and access to the double garage
- To the rear of the garden is a pedestrian gateway leading to the adjoining paddock which also has gated vehicular access via the lane and would be ideal for a pony or smallholding
- Quietly situated within a lovely semi-rural location, while being just a mile from the popular village of Bomere Heath and a 10-minute drive from the centre of Shrewsbury
- Sold vacant with no upward chain