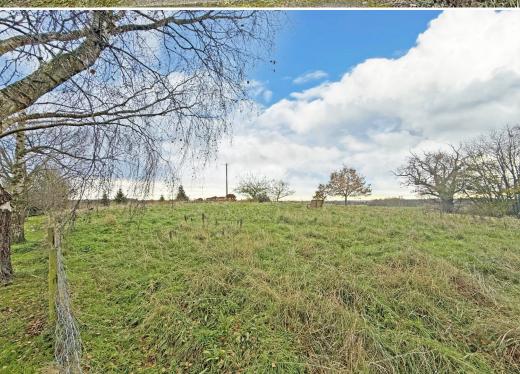

## **KEY FEATURES**

- Good sized entrance hall with useful storage, access to the integral double garage and staircase leading to a split-level landing
- Open plan kitchen/breakfast room with a range of fitted units, windows to two elevations and door to the separate utility which has built in storage and access to the garden
- Dining room, also used as an additional sitting room, with a window and glazed door to the rear
- First floor double bedroom and family shower room
- On the second floor are three further bedrooms (two doubles and a single), all having built in wardrobes and views over the landscaped gardens and surrounding countryside
- An impressive living room is situated on the top floor, which has a balcony to the rear overlooking the adjoining paddock. There is also another large double bedroom and bathroom on this floor
- Double glazed windows and oil fired central heating
- Beautifully landscaped gardens surround the property, comprising areas of lawn, raised beds, planted borders and a variety of mature shrubs and trees
- An extensive private driveway leads to the front of the property, providing plenty of parking and access to the double garage
- To the rear of the garden is a pedestrian gateway leading to the adjoining paddock which also has gated vehicular access via the lane and would be ideal for a pony or smallholding
- Quietly situated within a lovely semi-rural location, while being just a mile from the popular village of Bomere Heath and a 10-minute drive from the centre of Shrewsbury
- Sold vacant with no upward chain