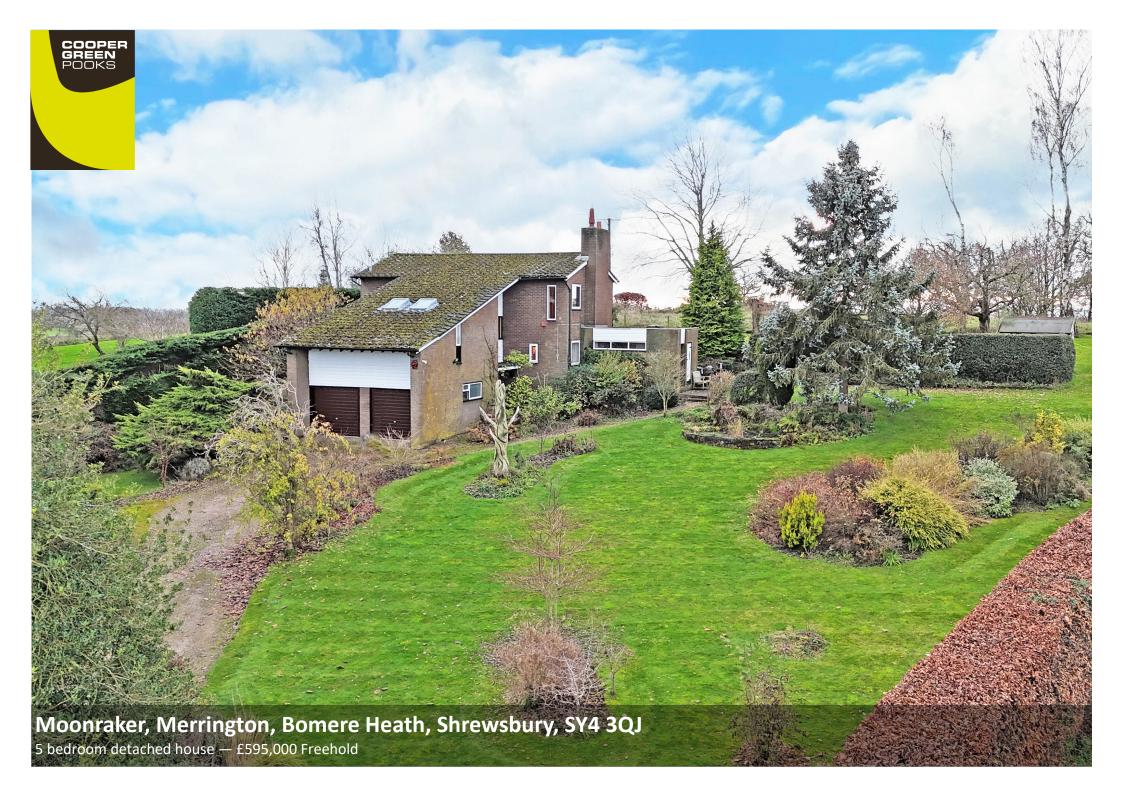

£595,000 Freehold — 5 bedroom detached house sales@cgpooks.co.uk

This individually designed detached house occupies a fantastic plot, extending to approx. 1.18 acres, while offering substantial accommodation with plenty of potential for modernisation, and benefitting from attractively landscaped gardens, adjoining paddock, extensive driveway, and double garage.

## Moonraker, Merrington, Bomere Heath, Shrewsbury, SY4 3QJ

£595,000 Freehold — 5 bedroom detached house sales@cgpooks.co.uk