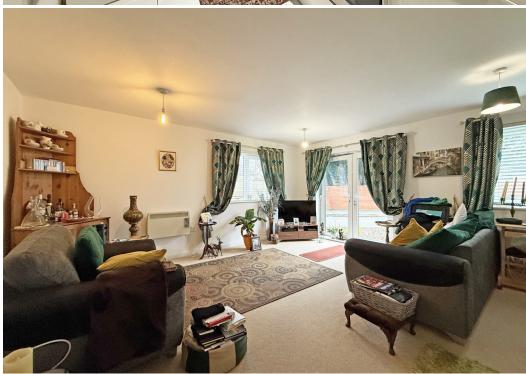

#### **KEY FEATURES**

- Good sized entrance hall with telephone and camera entry system
- Lovely open plan living/dining room with windows to two elevations and glazed double doors onto the communal gardens, providing a private access without using the communal entrance
- Separate fitted kitchen with integral oven/hob and space for appliances
- Master bedroom with built in wardrobes and en-suite shower room
- A further bedroom, currently used as a dining room, also having built in storage
- Separate well-appointed family bathroom with shower
- uPVC double glazed windows and electric heating
- Private allocated parking and additional visitor spaces
- A superb location, just a short distance from Radbrook's excellent range of amenities, road links via the bypass, the Royal Shrewsbury Hospital, and just over a mile from the Quarry Park and town centre
- The property is currently let to a very good long term tenant who would be happy to stay in situ, creating a great buy to let investment with a potential rental income of £700 PCM and a gross yield of circa 6%