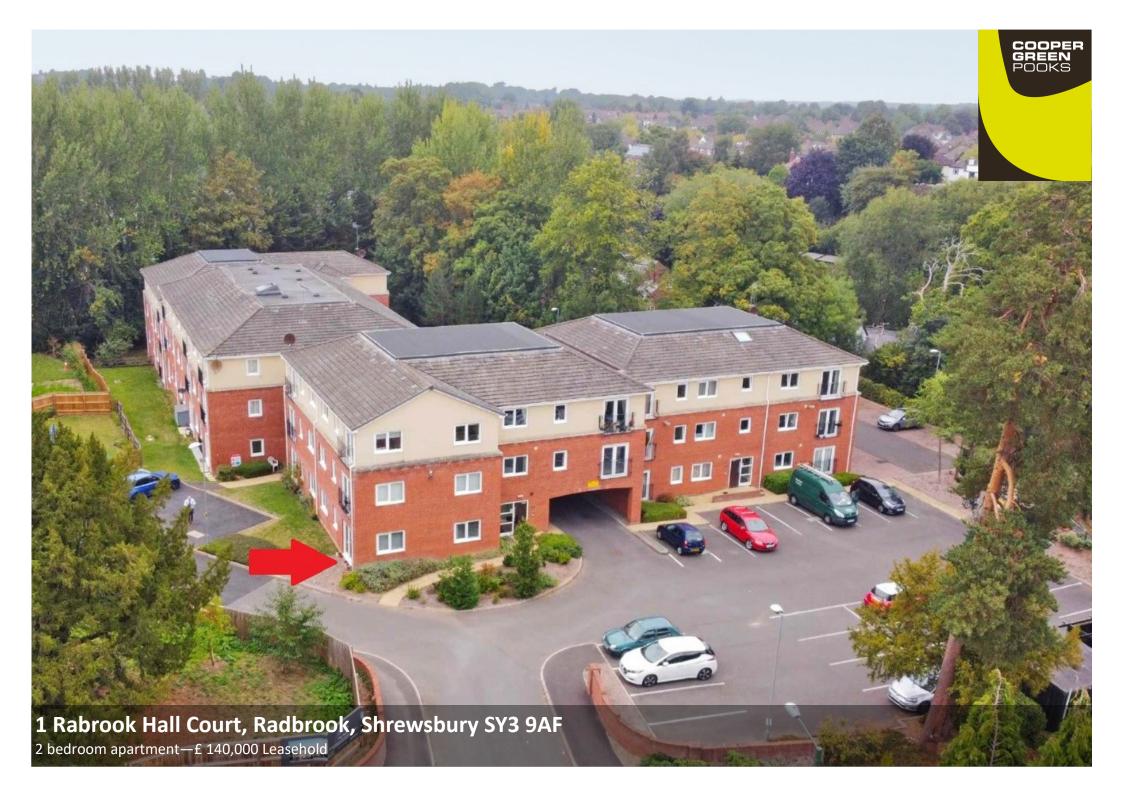

£140,000 Leasehold—2 bedroom apartment sales@cgpooks.co.uk

Conveniently situated on the ground floor of a popular purpose built development, this larger style two bedroom apartment offers thoughtfully designed accommodation, while benefitting from it's own private access, allocated parking and landscaped communal gardens. The property is currently let and would be ideal for investors, as well as being suitable for first time buyers and owner occupiers.