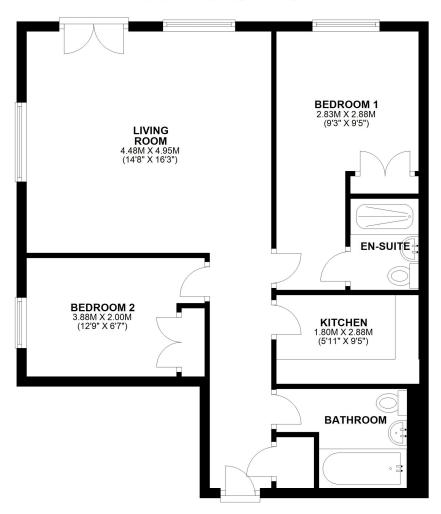

## GROUND FLOOR APPROX. 68.0 SQ. METRES (731.7 SQ. FEET)

TOTAL AREA: APPROX. 68.0 SQ. METRES (731.7 SQ. FEET)

£140,000 Leasehold—2 bedroom apartment sales@cgpooks.co.uk

Cooper Green Pooks 3 Barker Street Shrewsbury SY1 1QF