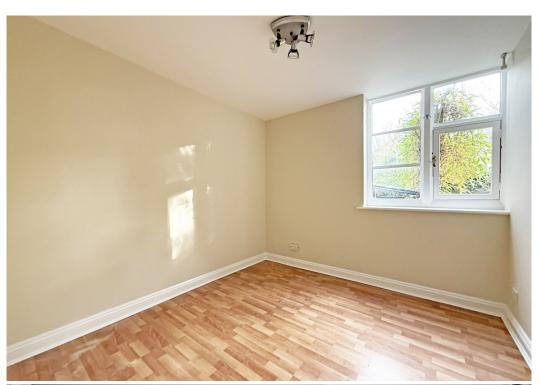

## **KEY FEATURES**

- Private access to a good sized entrance hall with decorative tiled flooring and original front door
- Lovely open plan kitchen/breakfast room, complete with integrated appliances, breakfast bar and useful storage
- Living area with built in cupboard and views to rear
- Double master bedroom and spacious bathroom with separate shower
- A feature stone staircase leads down from the entrance hall to the second bedroom which has built in wardrobes
- Gas fired central heating and partially double glazed windows
- This unique property has plenty of character and benefits from lovely views over the churchyard to the rear
- A fantastic location, just a stone's throw from the town centre's excellent range of bars, restaurants and main shopping areas
- Sold with a share of the freehold and no upward chain