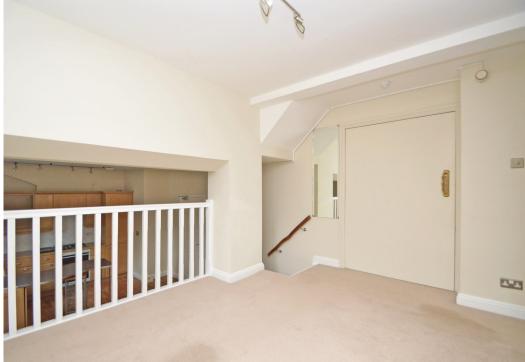

## **KEY FEATURES**

- Private access to a good sized entrance hall with decorative tiled flooring and original front door
- Lovely open plan kitchen/breakfast room, complete with integrated appliances, breakfast bar and useful storage
- Living area with built in cupboard and views to rear
- Double master bedroom and spacious bathroom with separate shower
- A feature stone staircase leads down from the entrance hall to the second bedroom which has built in wardrobes
- Gas fired central heating and partially double glazed windows
- This unique property has plenty of character and benefits from lovely views over the churchyard to the rear
- A fantastic location, just a stone's throw from the town centre's excellent range of bars, restaurants and main shopping areas
- Sold with a share of the freehold and no upward chain