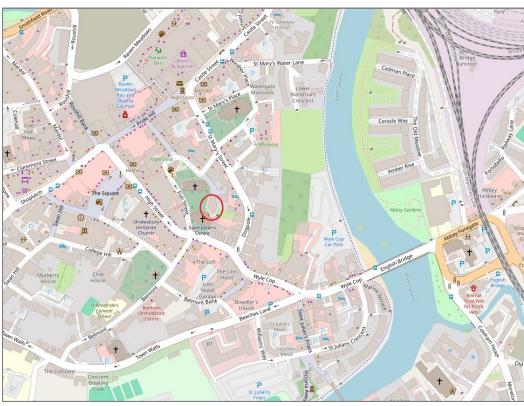

£180,000 Leasehold - 2 bedroom apartment sales@cgpooks.co.uk

This individually designed ground floor apartment forms part of an imposing Grade II Listed former school house and occupies a fantastic location, tucked away within the heart of the town centre.

## **KEY FEATURES**

- Private access to a good sized entrance hall with decorative tiled flooring and original front door
- Lovely open plan kitchen/breakfast room, complete with integrated appliances, breakfast bar and useful storage
- Living area with built in cupboard and views to rear
- Double master bedroom and spacious bathroom with separate shower
- A feature stone staircase leads down from the entrance hall to the second bedroom which has built in wardrobes
- Gas fired central heating and partially double glazed windows
- This unique property has plenty of character and benefits from lovely views over the churchyard to the rear
- A fantastic location, just a stone's throw from the town centre's excellent range of bars, restaurants and main shopping areas
- Sold with a share of the freehold and no upward chain