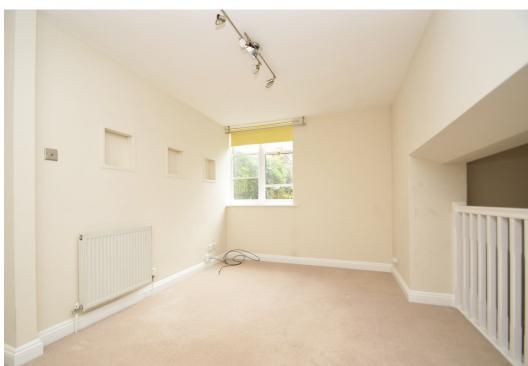

## **KEY FEATURES**

- Private access to a good sized entrance hall with decorative tiled flooring and original front door
- Lovely open plan kitchen/breakfast room, complete with integrated appliances, breakfast bar and useful storage
- Living area with built in cupboard and views to rear
- Double master bedroom and spacious bathroom with separate shower
- A feature stone staircase leads down from the entrance hall to the second bedroom which has built in wardrobes
- Gas fired central heating and partially double glazed windows
- This unique property has plenty of character and benefits from lovely views over the churchyard to the rear
- A fantastic location, just a stone's throw from the town centre's excellent range of bars, restaurants and main shopping areas
- Sold with a share of the freehold and no upward chain