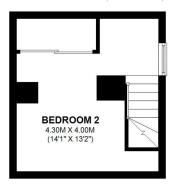

## BASEMENT

APPROX. 17.2 SQ. METRES (185.4 SQ. FEET)

## **GROUND FLOOR**

APPROX. 48.4 SQ. METRES (520.8 SQ. FEET)

TOTAL AREA: APPROX. 65.6 SQ. METRES (706.2 SQ. FEET)

We accept no responsibility for any mistake or inaccuracy contained within the floorplan. The floorplan is provided as a guide only and should be taken as an illustration only. The measurements, contents and positioning are approximations only and provided as a guidance tool and not an exact replication of the property.

Plan produced using PlanUp.

£180,000 Leasehold - 2 bedroom apartment sales@cgpooks.co.uk

Tenure Leasehold

Lease 125 years from 2001

Ground rent **£100 pa**Service charge **£716 pa** 

Local Authority Shropshire Council