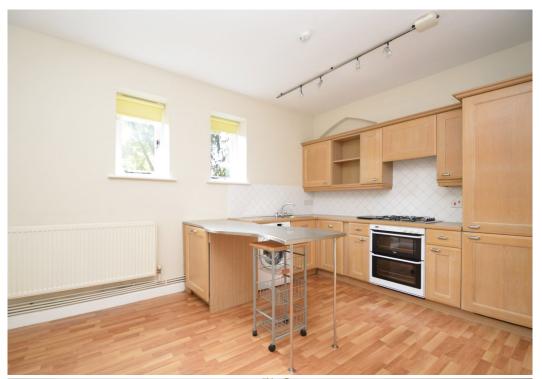

## **KEY FEATURES**

- Private access to a good sized entrance hall with decorative tiled flooring and original front door
- Lovely open plan kitchen/breakfast room, complete with integrated appliances, breakfast bar and useful storage
- Living area with built in cupboard and views to rear
- Double master bedroom and spacious bathroom with separate shower
- A feature stone staircase leads down from the entrance hall to the second bedroom which has built in wardrobes
- Gas fired central heating and partially double glazed windows
- This unique property has plenty of character and benefits from lovely views over the churchyard to the rear
- A fantastic location, just a stone's throw from the town centre's excellent range of bars, restaurants and main shopping areas
- Sold with a share of the freehold and no upward chain