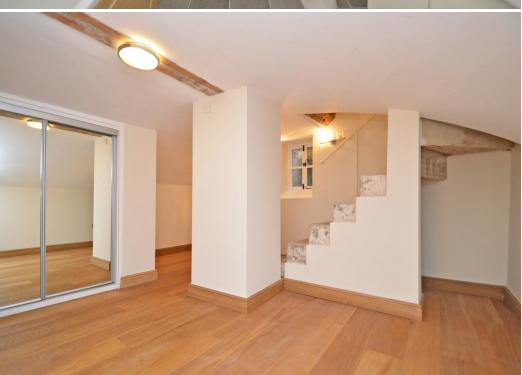

## **KEY FEATURES**

- Private access to a good sized entrance hall with decorative tiled flooring and original front door
- Lovely open plan kitchen/breakfast room, complete with integrated appliances, breakfast bar and useful storage
- Living area with built in cupboard and views to rear
- Double master bedroom and spacious bathroom with separate shower
- A feature stone staircase leads down from the entrance hall to the second bedroom which has built in wardrobes
- Gas fired central heating and partially double glazed windows
- This unique property has plenty of character and benefits from lovely views over the churchyard to the rear
- A fantastic location, just a stone's throw from the town centre's excellent range of bars, restaurants and main shopping areas
- Sold with a share of the freehold and no upward chain