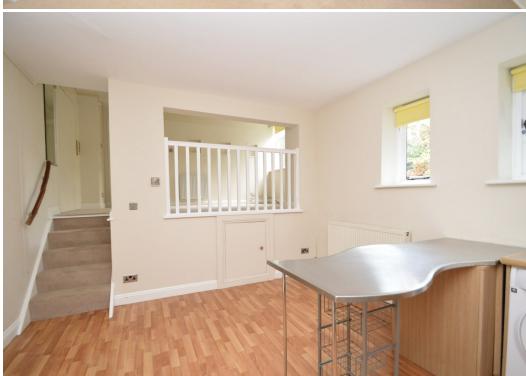

## **KEY FEATURES**

- Private access to a good sized entrance hall with decorative tiled flooring and original front door
- Lovely open plan kitchen/breakfast room, complete with integrated appliances, breakfast bar and useful storage
- Living area with built in cupboard and views to rear
- Double master bedroom and spacious bathroom with separate shower
- A feature stone staircase leads down from the entrance hall to the second bedroom which has built in wardrobes
- Gas fired central heating and partially double glazed windows
- This unique property has plenty of character and benefits from lovely views over the churchyard to the rear
- A fantastic location, just a stone's throw from the town centre's excellent range of bars, restaurants and main shopping areas
- Sold with a share of the freehold and no upward chain