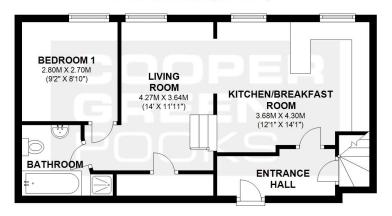

## **GROUND FLOOR**

APPROX. 48.4 SQ. METRES (520.8 SQ. FEET)

TOTAL AREA: APPROX. 65.6 SQ. METRES (706.2 SQ. FEET)

We accept no responsibility for any mistake or inaccuracy contained within the floorplan. The floorplan is provided as a guide only and should be taken as an illustration only. The measurements, contents and positioning are approximations only and provided as a guidance tool and not an exact replication of the property.

Plan produced using PlanUp.

£180,000 Leasehold - 2 bedroom apartment sales@cgpooks.co.uk

Tenure Leasehold

Lease 125 years from 2001

Ground rent **£100 pa**Service charge **£716 pa** 

Local Authority Shropshire Council