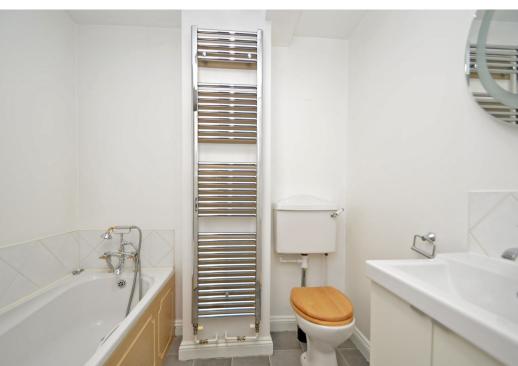

## **KEY FEATURES**

- Private access to a good sized entrance hall with decorative tiled flooring and original front door
- Lovely open plan kitchen/breakfast room, complete with integrated appliances, breakfast bar and useful storage
- Living area with built in cupboard and views to rear
- Double master bedroom and spacious bathroom with separate shower
- A feature stone staircase leads down from the entrance hall to the second bedroom which has built in wardrobes
- Gas fired central heating and partially double glazed windows
- This unique property has plenty of character and benefits from lovely views over the churchyard to the rear
- A fantastic location, just a stone's throw from the town centre's excellent range of bars, restaurants and main shopping areas
- Sold with a share of the freehold and no upward chain