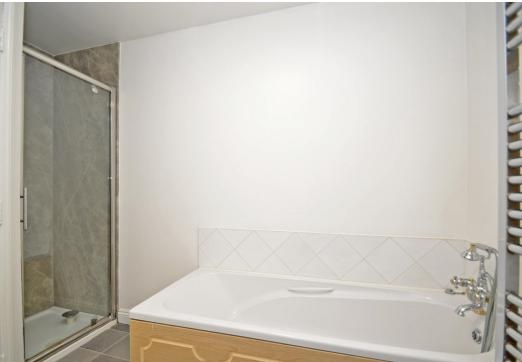

## **KEY FEATURES**

- Private access to a good sized entrance hall with decorative tiled flooring and original front door
- Lovely open plan kitchen/breakfast room, complete with integrated appliances, breakfast bar and useful storage
- Living area with built in cupboard and views to rear
- Double master bedroom and spacious bathroom with separate shower
- A feature stone staircase leads down from the entrance hall to the second bedroom which has built in wardrobes
- Gas fired central heating and partially double glazed windows
- This unique property has plenty of character and benefits from lovely views over the churchyard to the rear
- A fantastic location, just a stone's throw from the town centre's excellent range of bars, restaurants and main shopping areas
- Sold with a share of the freehold and no upward chain