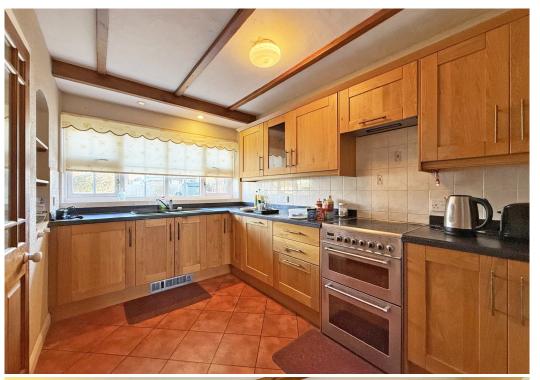

## **KEY FEATURES**

- Entrance vestibule and spacious hall.
- Large living room with feature fireplace and windows to 2 elevations.
- Separate dining room which connects to the adjoining fitted kitchen. In addition to which there is a utility room from which you can access both the rear garden and garage.
- 3 ground floor bedrooms (2 doubles) and a family bathroom.
- Staircase from hall to the first floor where there are 2 further bedrooms, a separate we with basin and access to a very large loft space.
- uPVC double glazed windows and gas fired central heating.
- Extensive private driveway providing parking for several cars and access to garage.
- Private lawned rear garden with paved sun terrace.
- Good location, a short walk from open countryside and also a fantastic range of village amenities. Meole Brace retail park is also just a 5 minite drive from the property and the town centre is about 10 minute's.
- No onward chain.