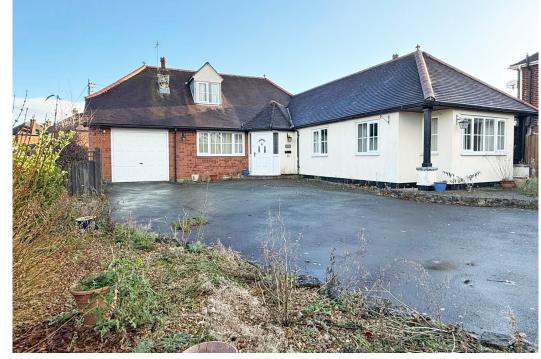

£439,995 Freehold—5 bedroom detached dormer bungalow sales@cgpooks.co.uk

A substantial and individually designed detached dormer property offering versatile accommodation within a popular and convenient location, close to village amenities.

## **KEY FEATURES**

- Entrance vestibule and spacious hall.
- Large living room with feature fireplace and windows to 2 elevations.
- Separate dining room which connects to the adjoining fitted kitchen. In addition to which there is a utility room from which you can access both the rear garden and garage.
- 3 ground floor bedrooms (2 doubles) and a family bathroom.
- Staircase from hall to the first floor where there are 2 further bedrooms, a separate we with basin and access to a very large loft space.
- uPVC double glazed windows and gas fired central heating.
- Extensive private driveway providing parking for several cars and access to garage.
- Private lawned rear garden with paved sun terrace.
- Good location, a short walk from open countryside and also a fantastic range of village amenities. Meole Brace retail park is also just a 5 minite drive from the property and the town centre is about 10 minute's.
- No onward chain.

## 82 Overdale Road, Bayston Hill, Shrewsbury, SY3 OJR

£439,995 Freehold—5 bedroom detached dormer bungalow sales@cgpooks.co.uk