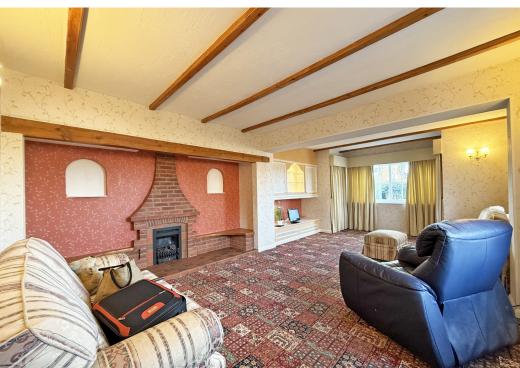

## **KEY FEATURES**

- Entrance vestibule and spacious hall.
- Large living room with feature fireplace and windows to 2 elevations.
- Separate dining room which connects to the adjoining fitted kitchen. In addition to which there is a utility room from which you can access both the rear garden and garage.
- 3 ground floor bedrooms (2 doubles) and a family bathroom.
- Staircase from hall to the first floor where there are 2 further bedrooms, a separate we with basin and access to a very large loft space.
- uPVC double glazed windows and gas fired central heating.
- Extensive private driveway providing parking for several cars and access to garage.
- Private lawned rear garden with paved sun terrace.
- Good location, a short walk from open countryside and also a fantastic range of village amenities. Meole Brace retail park is also just a 5 minite drive from the property and the town centre is about 10 minute's.
- No onward chain.