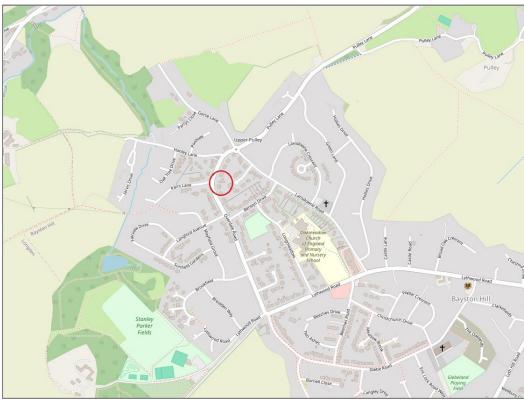

## **KEY FEATURES**

- Entrance vestibule and spacious hall.
- Large living room with feature fireplace and windows to 2 elevations.
- Separate dining room which connects to the adjoining fitted kitchen. In addition to which there is a utility room from which you can access both the rear garden and garage.
- 3 ground floor bedrooms (2 doubles) and a family bathroom.
- Staircase from hall to the first floor where there are 2 further bedrooms, a separate we with basin and access to a very large loft space.
- uPVC double glazed windows and gas fired central heating.
- Extensive private driveway providing parking for several cars and access to garage.
- Private lawned rear garden with paved sun terrace.
- Good location, a short walk from open countryside and also a fantastic range of village amenities. Meole Brace retail park is also just a 5 minite drive from the property and the town centre is about 10 minute's.
- No onward chain.