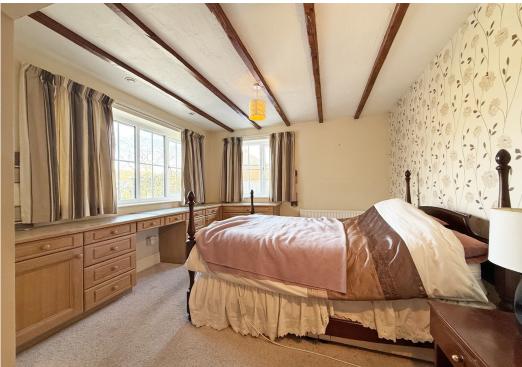

## **KEY FEATURES**

- Entrance vestibule and spacious hall.
- Large living room with feature fireplace and windows to 2 elevations.
- Separate dining room which connects to the adjoining fitted kitchen. In addition to which there is a utility room from which you can access both the rear garden and garage.
- 3 ground floor bedrooms (2 doubles) and a family bathroom.
- Staircase from hall to the first floor where there are 2 further bedrooms, a separate we with basin and access to a very large loft space.
- uPVC double glazed windows and gas fired central heating.
- Extensive private driveway providing parking for several cars and access to garage.
- Private lawned rear garden with paved sun terrace.
- Good location, a short walk from open countryside and also a fantastic range of village amenities. Meole Brace retail park is also just a 5 minite drive from the property and the town centre is about 10 minute's.
- No onward chain.