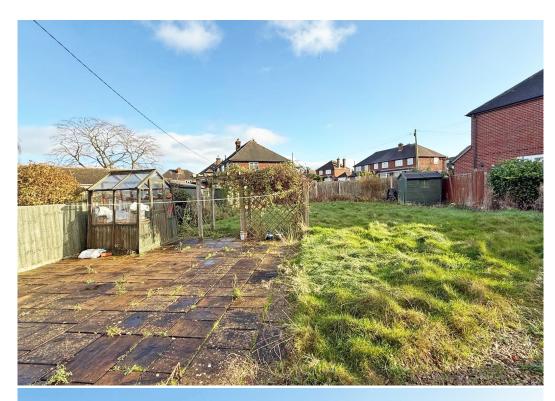

## **KEY FEATURES**

- Entrance vestibule and spacious hall.
- Large living room with feature fireplace and windows to 2 elevations.
- Separate dining room which connects to the adjoining fitted kitchen. In addition to which there is a utility room from which you can access both the rear garden and garage.
- 3 ground floor bedrooms (2 doubles) and a family bathroom.
- Staircase from hall to the first floor where there are 2 further bedrooms, a separate we with basin and access to a very large loft space.
- uPVC double glazed windows and gas fired central heating.
- Extensive private driveway providing parking for several cars and access to garage.
- Private lawned rear garden with paved sun terrace.
- Good location, a short walk from open countryside and also a fantastic range of village amenities. Meole Brace retail park is also just a 5 minite drive from the property and the town centre is about 10 minute's.
- No onward chain.