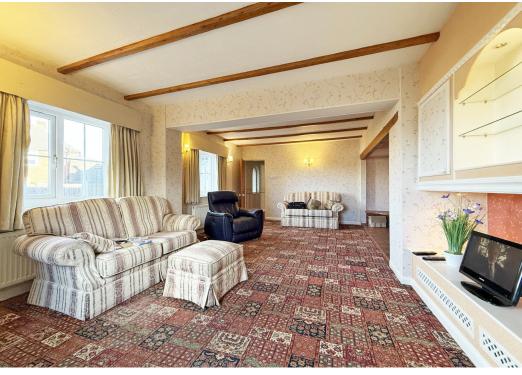

## **KEY FEATURES**

- Entrance vestibule and spacious hall.
- Large living room with feature fireplace and windows to 2 elevations.
- Separate dining room which connects to the adjoining fitted kitchen. In addition to which there is a utility room from which you can access both the rear garden and garage.
- 3 ground floor bedrooms (2 doubles) and a family bathroom.
- Staircase from hall to the first floor where there are 2 further bedrooms, a separate we with basin and access to a very large loft space.
- uPVC double glazed windows and gas fired central heating.
- Extensive private driveway providing parking for several cars and access to garage.
- Private lawned rear garden with paved sun terrace.
- Good location, a short walk from open countryside and also a fantastic range of village amenities. Meole Brace retail park is also just a 5 minite drive from the property and the town centre is about 10 minute's.
- No onward chain.