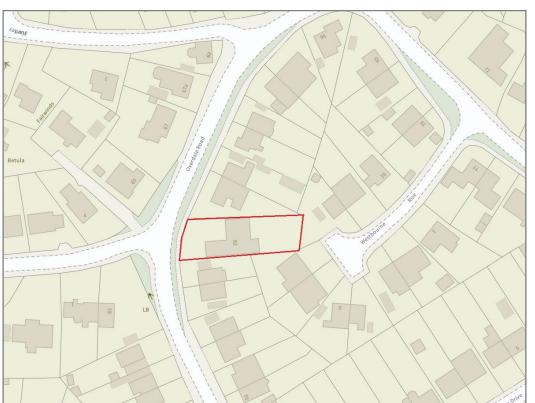

## 82 Overdale Road, Bayston Hill, Shrewsbury, SY3 0JR

£439,995 Freehold—5 bedroom detached dormer bungalow sales@cgpooks.co.uk

**BOUNDARIES NOT CONFIRMED** 

Tenure Freehold

**Local Authority Shropshire Council** 