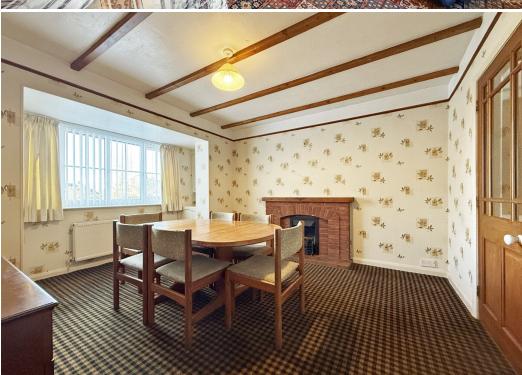

## **KEY FEATURES**

- Entrance vestibule and spacious hall.
- Large living room with feature fireplace and windows to 2 elevations.
- Separate dining room which connects to the adjoining fitted kitchen. In addition to which there is a utility room from which you can access both the rear garden and garage.
- 3 ground floor bedrooms (2 doubles) and a family bathroom.
- Staircase from hall to the first floor where there are 2 further bedrooms, a separate we with basin and access to a very large loft space.
- uPVC double glazed windows and gas fired central heating.
- Extensive private driveway providing parking for several cars and access to garage.
- Private lawned rear garden with paved sun terrace.
- Good location, a short walk from open countryside and also a fantastic range of village amenities. Meole Brace retail park is also just a 5 minite drive from the property and the town centre is about 10 minute's.
- No onward chain.