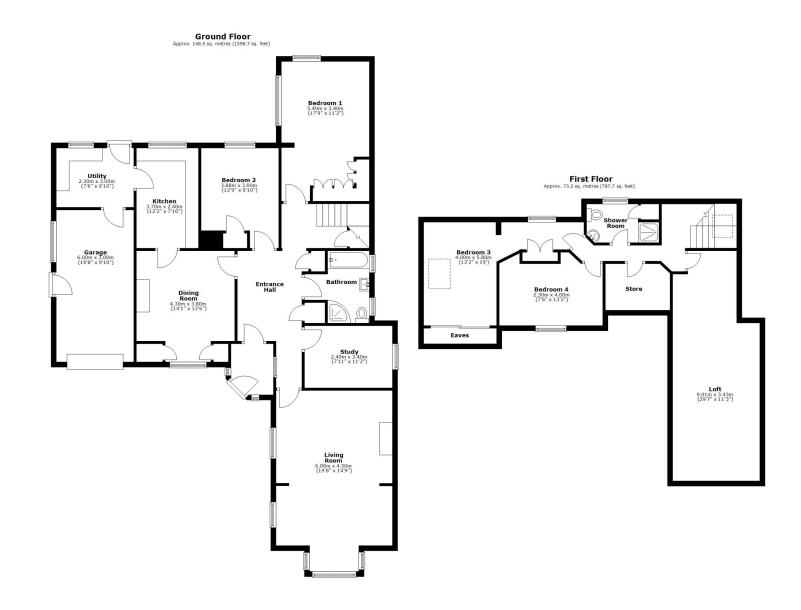

## **KEY FEATURES**

- Entrance vestibule and spacious hall.
- Large living room with feature fireplace and windows to 2 elevations.
- Separate dining room which connects to the adjoining fitted kitchen. In addition to which there is a utility room from which you can access both the rear garden and garage.
- 3 ground floor bedrooms (2 doubles) and a family bathroom.
- Staircase from hall to the first floor where there are 2 further bedrooms, a separate we with basin and access to a very large loft space.
- uPVC double glazed windows and gas fired central heating.
- Extensive private driveway providing parking for several cars and access to garage.
- Private lawned rear garden with paved sun terrace.
- Good location, a short walk from open countryside and also a fantastic range of village amenities. Meole Brace retail park is also just a 5 minite drive from the property and the town centre is about 10 minute's.
- No onward chain.