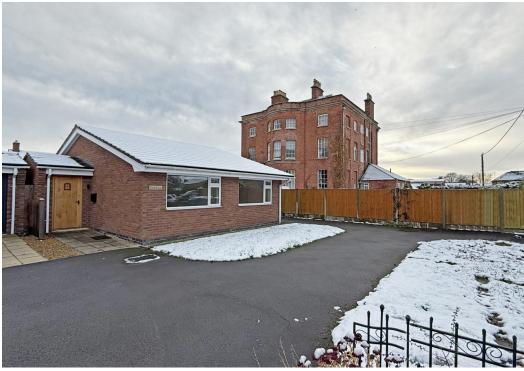

## Park View, Park Road, Wem SY4 5DA

£250,000 Freehold—2 bedroom detached bungalow sales@cgpooks.co.uk

Occupying a good-sized plot with potential for further development, this well-proportioned detached bungalow offers neatly presented and practical accommodation, while benefitting from driveway parking and a large south facing garden.

## **KEY FEATURES**

- Entrance hall with velux roof light and built in storage
- Living room with glazed double doors onto the rear garden
- Fitted kitchen, also having glazed doors to the garden, with a range of fitted units and space for appliances
- Two generous double bedrooms, with the master having built in wardrobes, and a separate bathroom with shower
- uPVC double glazed windows and gas fired central heating
- Private south facing rear garden, mainly laid to lawn with paved terrace and gated access to side
- Driveway parking for multiple vehicles to the front and potential to extend the driveway if necessary
- A very quiet and convenient location, just a short walk from Wem High Street, as well as being a short distance from some excellent amenities, pubs/restaurants and the train station
- The property currently has planning permission granted for a significant extension to the rear, as well as the erection of a detached garage. A new buyer would be able to carry out works to match the current plans, or could amend plans to suit their own requirements
- Sold vacant with no upward chain