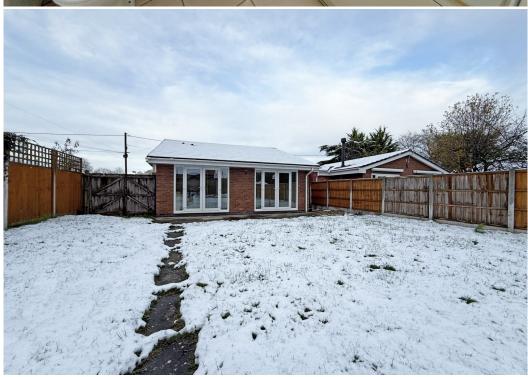

## Park View, Park Road, Wem SY4 5DA

£250,000 Freehold—2 bedroom detached bungalow sales@cgpooks.co.uk

Occupying a good-sized plot with potential for further development, this well-proportioned detached bungalow offers neatly presented and practical accommodation, while benefitting from driveway parking and a large south facing garden.

## **KEY FEATURES**

- Entrance hall with velux roof light and built in storage
- Living room with glazed double doors onto the rear garden
- Fitted kitchen, also having glazed doors to the garden, with a range of fitted units and space for appliances
- Two generous double bedrooms, with the master having built in wardrobes, and a separate bathroom with shower
- uPVC double glazed windows and gas fired central heating
- Private south facing rear garden, mainly laid to lawn with paved terrace and gated access to side
- Driveway parking for multiple vehicles to the front and potential to extend the driveway if necessary
- A very quiet and convenient location, just a short walk from Wem High Street, as well as being a short distance from some excellent amenities, pubs/restaurants and the train station
- The property currently has planning permission granted for a significant extension to the rear, as well as the erection of a detached garage. A new buyer would be able to carry out works to match the current plans, or could amend plans to suit their own requirements
- Sold vacant with no upward chain