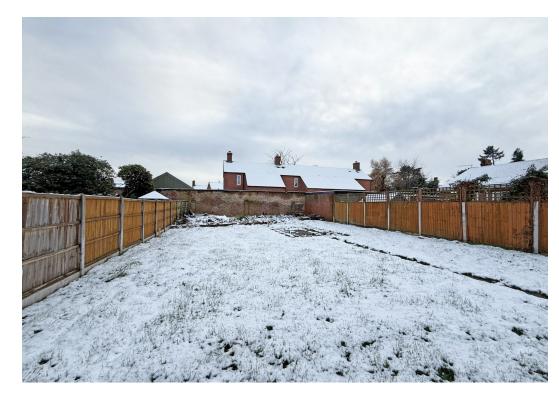

## Park View, Park Road, Wem SY4 5DA

£250,000 Freehold—2 bedroom detached bungalow sales@cgpooks.co.uk

Occupying a good-sized plot with potential for further development, this well-proportioned detached bungalow offers neatly presented and practical accommodation, while benefitting from driveway parking and a large south facing garden.

## **KEY FEATURES**

- Entrance hall with velux roof light and built in storage
- Living room with glazed double doors onto the rear garden
- Fitted kitchen, also having glazed doors to the garden, with a range of fitted units and space for appliances
- Two generous double bedrooms, with the master having built in wardrobes, and a separate bathroom with shower
- uPVC double glazed windows and gas fired central heating
- Private south facing rear garden, mainly laid to lawn with paved terrace and gated access to side
- Driveway parking for multiple vehicles to the front and potential to extend the driveway if necessary
- A very quiet and convenient location, just a short walk from Wem High Street, as well as being a short distance from some excellent amenities, pubs/restaurants and the train station
- The property currently has planning permission granted for a significant extension to the rear, as well as the erection of a detached garage. A new buyer would be able to carry out works to match the current plans, or could amend plans to suit their own requirements
- Sold vacant with no upward chain