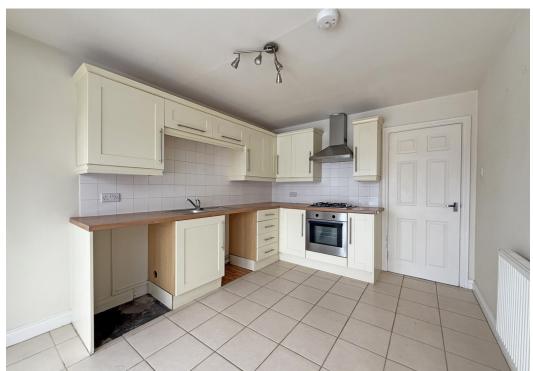

## **KEY FEATURES**

- Entrance hall with velux roof light and built in storage
- Living room with glazed double doors onto the rear garden
- Fitted kitchen, also having glazed doors to the garden, with a range of fitted units and space for appliances
- Two generous double bedrooms, with the master having built in wardrobes, and a separate bathroom with shower
- uPVC double glazed windows and gas fired central heating
- Private south facing rear garden, mainly laid to lawn with paved terrace and gated access to side
- Driveway parking for multiple vehicles to the front and potential to extend the driveway if necessary
- A very quiet and convenient location, just a short walk from Wem High Street, as well as being a short distance from some excellent amenities, pubs/restaurants and the train station
- The property currently has planning permission granted for a significant extension to the rear, as well as the erection of a detached garage. A new buyer would be able to carry out works to match the current plans, or could amend plans to suit their own requirements
- Sold vacant with no upward chain