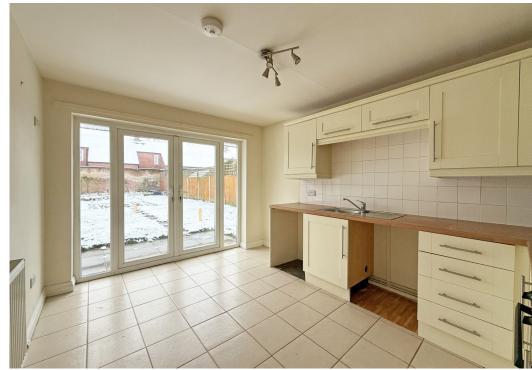

## **KEY FEATURES**

- Entrance hall with velux roof light and built in storage
- Living room with glazed double doors onto the rear garden
- Fitted kitchen, also having glazed doors to the garden, with a range of fitted units and space for appliances
- Two generous double bedrooms, with the master having built in wardrobes, and a separate bathroom with shower
- uPVC double glazed windows and gas fired central heating
- Private south facing rear garden, mainly laid to lawn with paved terrace and gated access to side
- Driveway parking for multiple vehicles to the front and potential to extend the driveway if necessary
- A very quiet and convenient location, just a short walk from Wem High Street, as well as being a short distance from some excellent amenities, pubs/restaurants and the train station
- The property currently has planning permission granted for a significant extension to the rear, as well as the erection of a detached garage. A new buyer would be able to carry out works to match the current plans, or could amend plans to suit their own requirements
- Sold vacant with no upward chain