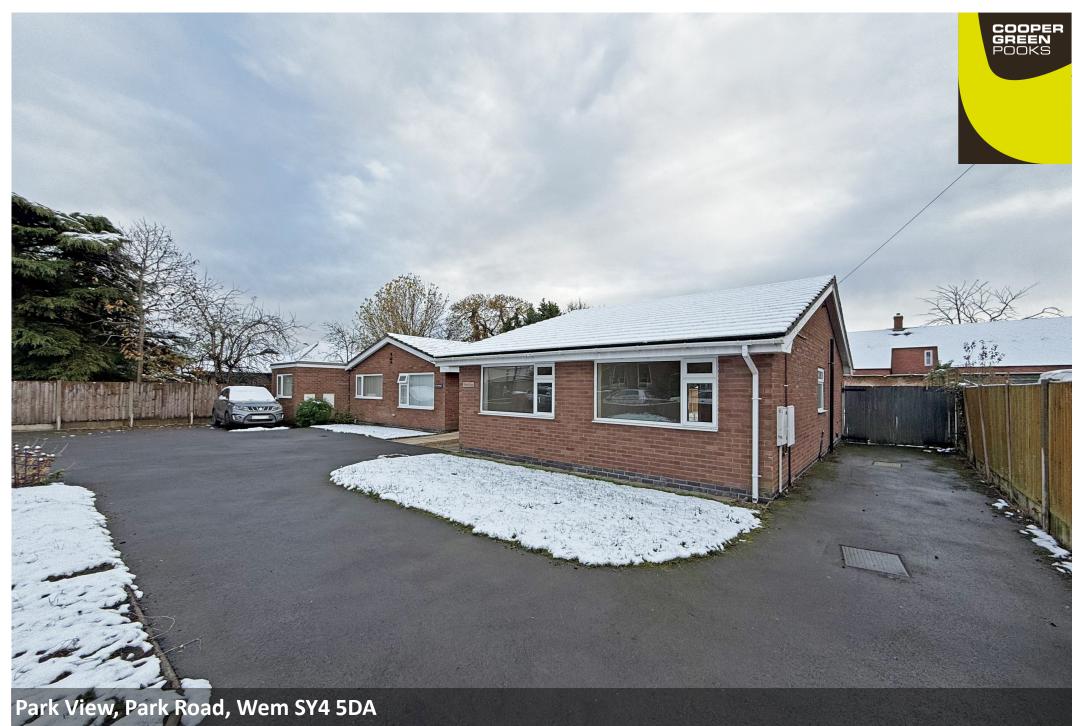

Park View, Park Road, Wem SY4 5DA 2 bedroom detached bungalow—£250,000 Freehold

## Park View, Park Road, Wem SY4 5DA

£250,000 Freehold—2 bedroom detached bungalow sales@cgpooks.co.uk

Occupying a good-sized plot with potential for further development, this well-proportioned detached bungalow offers neatly presented and practical accommodation, while benefitting from driveway parking and a large south facing garden.