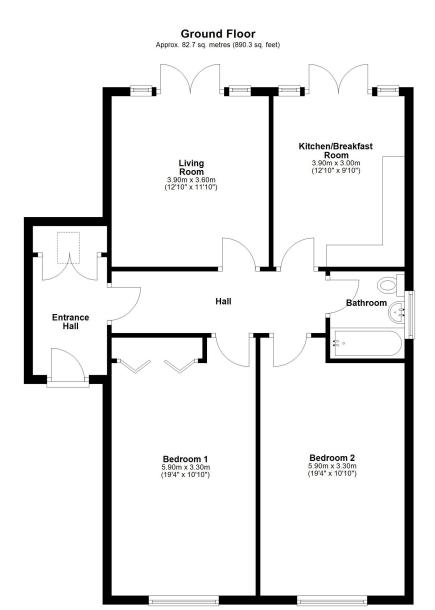

## Coopergreenpooks.co.uk

Total area: approx. 82.7 sq. metres (890.3 sq. feet)

£250,000 Freehold—2 bedroom detached bungalow sales@cgpooks.co.uk

Cooper Green Pooks 3 Barker Street Shrewsbury SY1 1QF

www.cgpooks.co.uk sales@cgpooks.co.uk 01743 276666