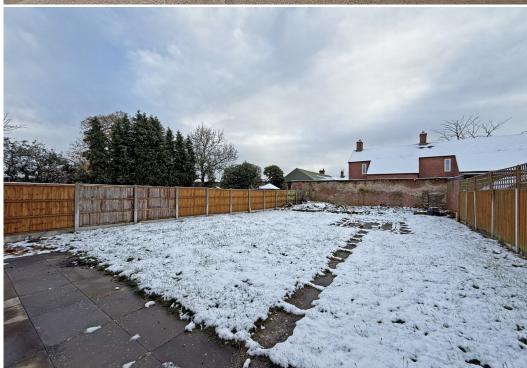

## Park View, Park Road, Wem SY4 5DA

£250,000 Freehold—2 bedroom detached bungalow sales@cgpooks.co.uk

Occupying a good-sized plot with potential for further development, this well-proportioned detached bungalow offers neatly presented and practical accommodation, while benefitting from driveway parking and a large south facing garden.

## **KEY FEATURES**

- Entrance hall with velux roof light and built in storage
- Living room with glazed double doors onto the rear garden
- Fitted kitchen, also having glazed doors to the garden, with a range of fitted units and space for appliances
- Two generous double bedrooms, with the master having built in wardrobes, and a separate bathroom with shower
- uPVC double glazed windows and gas fired central heating
- Private south facing rear garden, mainly laid to lawn with paved terrace and gated access to side
- Driveway parking for multiple vehicles to the front and potential to extend the driveway if necessary
- A very quiet and convenient location, just a short walk from Wem High Street, as well as being a short distance from some excellent amenities, pubs/restaurants and the train station
- The property currently has planning permission granted for a significant extension to the rear, as well as the erection of a detached garage. A new buyer would be able to carry out works to match the current plans, or could amend plans to suit their own requirements
- Sold vacant with no upward chain