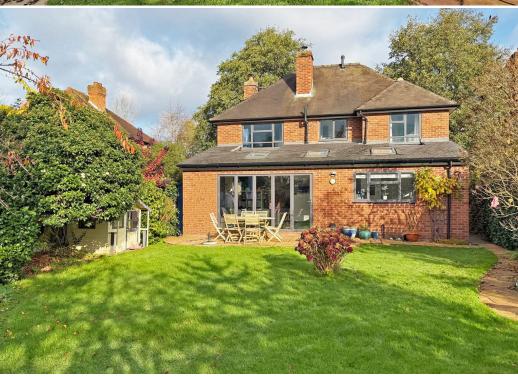

£775,000 Freehold—5 bedroom detached house sales@cgpooks.co.uk

Located in a fantastic position overlooking South Hermitage park in the sought-after Belle Vue area of town. This very attractive and extensively improved family home provides superb accommodation along with a good sized and private south facing rear garden.

## **KEY FEATURES**

- Entrance vestibule with part stained glass door and side screens to hall with oak boarded flooring and built in storage.
- Living room which has flooring to match hall, as well as a wall mounted built in wood burner, window to side and bay providing views to front. In addition to which there is also a home office/playroom.
- Impressive and extensive open plan living space at the rear with windows to 2 elevations, bi-folding doors to garden, roof lights to vaulted ceiling. There is tiled and oak boarded flooring with underfloor heating and a feature chimney breast having a double-sided wood-burner that faces both the dining and sitting areas.
- Modern range of units to kitchen area with composite stone work surfaces and breakfast bar. Adjoining the kitchen there is also a separate utility room finished to the same standard that provides access to the side of the property and a shower room.
- Staircase from entrance hall to first floor landing where there are 5 bedrooms and a family bathroom with separate shower. The 5th bedroom has plumbing in place, so could easily be changed into second bath/shower room if required.
- Double glazed windows and gas fired central heating.
- Block paved driveway providing parking for 2 cars.
- Large private south facing rear garden which is attractively landscaped to lawn with a stone paved terrace, established beds, mature trees and heading. There is also a vegetable garden and solid timber summer house included in the sale, which is double glazed and has power.
- Great location right opposite South Hermitage park and a short walk from the outstanding Coleham primary school and its many excellent surrounding amenities, such as House Café, The riverside Coleham Tap, butchers and supermarket. The town centre and Quarry park are also just a few minutes further, via the Greyfriars footbridge.