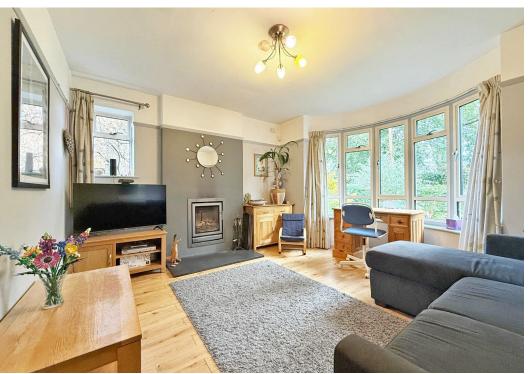

## **KEY FEATURES**

- Entrance vestibule with part stained glass door and side screens to hall with oak boarded flooring and built in storage.
- Living room which has flooring to match hall, as well as a wall mounted built in wood burner, window to side and bay providing views to front. In addition to which there is also a home office/playroom.
- Impressive and extensive open plan living space at the rear with windows to 2 elevations, bi-folding doors to garden, roof lights to vaulted ceiling. There is tiled and oak boarded flooring with underfloor heating and a feature chimney breast having a double-sided wood-burner that faces both the dining and sitting areas.
- Modern range of units to kitchen area with composite stone work surfaces and breakfast bar. Adjoining the kitchen there is also a separate utility room finished to the same standard that provides access to the side of the property and a shower room.
- Staircase from entrance hall to first floor landing where there are 5 bedrooms and a family bathroom with separate shower. The 5th bedroom has plumbing in place, so could easily be changed into second bath/shower room if required.
- Double glazed windows and gas fired central heating.
- Block paved driveway providing parking for 2 cars.
- Large private south facing rear garden which is attractively landscaped to lawn with a stone paved terrace, established beds, mature trees and heading. There is also a vegetable garden and solid timber summer house included in the sale, which is double glazed and has power.
- Great location right opposite South Hermitage park and a short walk from the outstanding Coleham primary school and its many excellent surrounding amenities, such as House Café, The riverside Coleham Tap, butchers and supermarket. The town centre and Quarry park are also just a few minutes further, via the Greyfriars footbridge.