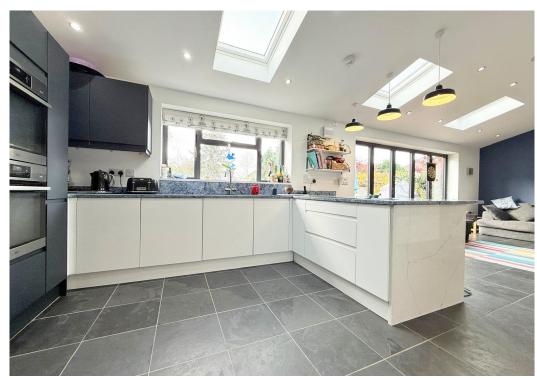

## **KEY FEATURES**

- Entrance vestibule with part stained glass door and side screens to hall with oak boarded flooring and built in storage.
- Living room which has flooring to match hall, as well as a wall mounted built in wood burner, window to side and bay providing views to front. In addition to which there is also a home office/playroom.
- Impressive and extensive open plan living space at the rear with windows to 2 elevations, bi-folding doors to garden, roof lights to vaulted ceiling. There is tiled and oak boarded flooring with underfloor heating and a feature chimney breast having a double-sided wood-burner that faces both the dining and sitting areas.
- Modern range of units to kitchen area with composite stone work surfaces and breakfast bar. Adjoining the kitchen there is also a separate utility room finished to the same standard that provides access to the side of the property and a shower room.
- Staircase from entrance hall to first floor landing where there are 5 bedrooms and a family bathroom with separate shower. The 5th bedroom has plumbing in place, so could easily be changed into second bath/shower room if required.
- Double glazed windows and gas fired central heating.
- Block paved driveway providing parking for 2 cars.
- Large private south facing rear garden which is attractively landscaped to lawn with a stone paved terrace, established beds, mature trees and heading. There is also a vegetable garden and solid timber summer house included in the sale, which is double glazed and has power.
- Great location right opposite South Hermitage park and a short walk from the outstanding Coleham primary school and its many excellent surrounding amenities, such as House Café, The riverside Coleham Tap, butchers and supermarket. The town centre and Quarry park are also just a few minutes further, via the Greyfriars footbridge.