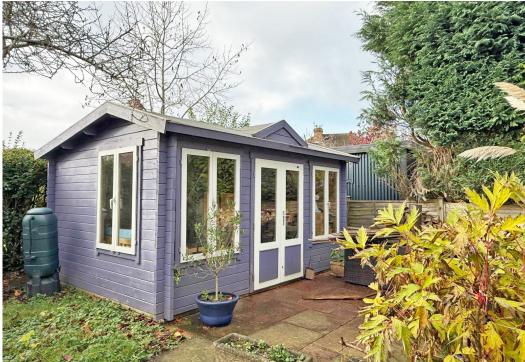

## **KEY FEATURES**

- Entrance vestibule with part stained glass door and side screens to hall with oak boarded flooring and built in storage.
- Living room which has flooring to match hall, as well as a wall mounted built in wood burner, window to side and bay providing views to front. In addition to which there is also a home office/playroom.
- Impressive and extensive open plan living space at the rear with windows to 2 elevations, bi-folding doors to garden, roof lights to vaulted ceiling. There is tiled and oak boarded flooring with underfloor heating and a feature chimney breast having a double-sided wood-burner that faces both the dining and sitting areas.
- Modern range of units to kitchen area with composite stone work surfaces and breakfast bar. Adjoining the kitchen there is also a separate utility room finished to the same standard that provides access to the side of the property and a shower room.
- Staircase from entrance hall to first floor landing where there are 5 bedrooms and a family bathroom with separate shower. The 5th bedroom has plumbing in place, so could easily be changed into second bath/shower room if required.
- Double glazed windows and gas fired central heating.
- Block paved driveway providing parking for 2 cars.
- Large private south facing rear garden which is attractively landscaped to lawn with a stone paved terrace, established beds, mature trees and heading. There is also a vegetable garden and solid timber summer house included in the sale, which is double glazed and has power.
- Great location right opposite South Hermitage park and a short walk from the outstanding Coleham primary school and its many excellent surrounding amenities, such as House Café, The riverside Coleham Tap, butchers and supermarket. The town centre and Quarry park are also just a few minutes further, via the Greyfriars footbridge.