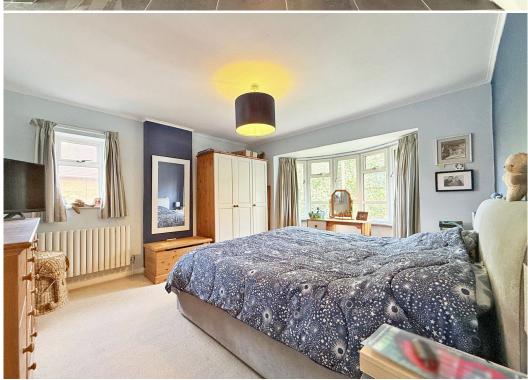

## **KEY FEATURES**

- Entrance vestibule with part stained glass door and side screens to hall with oak boarded flooring and built in storage.
- Living room which has flooring to match hall, as well as a wall mounted built in wood burner, window to side and bay providing views to front. In addition to which there is also a home office/playroom.
- Impressive and extensive open plan living space at the rear with windows to 2 elevations, bi-folding doors to garden, roof lights to vaulted ceiling. There is tiled and oak boarded flooring with underfloor heating and a feature chimney breast having a double-sided wood-burner that faces both the dining and sitting areas.
- Modern range of units to kitchen area with composite stone work surfaces and breakfast bar. Adjoining the kitchen there is also a separate utility room finished to the same standard that provides access to the side of the property and a shower room.
- Staircase from entrance hall to first floor landing where there are 5 bedrooms and a family bathroom with separate shower. The 5th bedroom has plumbing in place, so could easily be changed into second bath/shower room if required.
- Double glazed windows and gas fired central heating.
- Block paved driveway providing parking for 2 cars.
- Large private south facing rear garden which is attractively landscaped to lawn with a stone paved terrace, established beds, mature trees and heading. There is also a vegetable garden and solid timber summer house included in the sale, which is double glazed and has power.
- Great location right opposite South Hermitage park and a short walk from the outstanding Coleham primary school and its many excellent surrounding amenities, such as House Café, The riverside Coleham Tap, butchers and supermarket. The town centre and Quarry park are also just a few minutes further, via the Greyfriars footbridge.