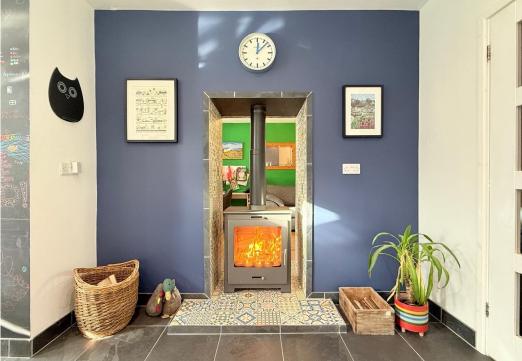

## **KEY FEATURES**

- Entrance vestibule with part stained glass door and side screens to hall with oak boarded flooring and built in storage.
- Living room which has flooring to match hall, as well as a wall mounted built in wood burner, window to side and bay providing views to front. In addition to which there is also a home office/playroom.
- Impressive and extensive open plan living space at the rear with windows to 2 elevations, bi-folding doors to garden, roof lights to vaulted ceiling. There is tiled and oak boarded flooring with underfloor heating and a feature chimney breast having a double-sided wood-burner that faces both the dining and sitting areas.
- Modern range of units to kitchen area with composite stone work surfaces and breakfast bar. Adjoining the kitchen there is also a separate utility room finished to the same standard that provides access to the side of the property and a shower room.
- Staircase from entrance hall to first floor landing where there are 5 bedrooms and a family bathroom with separate shower. The 5th bedroom has plumbing in place, so could easily be changed into second bath/shower room if required.
- Double glazed windows and gas fired central heating.
- Block paved driveway providing parking for 2 cars.
- Large private south facing rear garden which is attractively landscaped to lawn with a stone paved terrace, established beds, mature trees and heading. There is also a vegetable garden and solid timber summer house included in the sale, which is double glazed and has power.
- Great location right opposite South Hermitage park and a short walk from the outstanding Coleham primary school and its many excellent surrounding amenities, such as House Café, The riverside Coleham Tap, butchers and supermarket. The town centre and Quarry park are also just a few minutes further, via the Greyfriars footbridge.