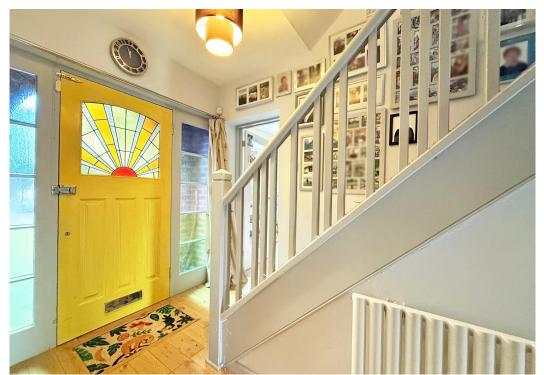

## **KEY FEATURES**

- Entrance vestibule with part stained glass door and side screens to hall with oak boarded flooring and built in storage.
- Living room which has flooring to match hall, as well as a wall mounted built in wood burner, window to side and bay providing views to front. In addition to which there is also a home office/playroom.
- Impressive and extensive open plan living space at the rear with windows to 2 elevations, bi-folding doors to garden, roof lights to vaulted ceiling. There is tiled and oak boarded flooring with underfloor heating and a feature chimney breast having a double-sided wood-burner that faces both the dining and sitting areas.
- Modern range of units to kitchen area with composite stone work surfaces and breakfast bar. Adjoining the kitchen there is also a separate utility room finished to the same standard that provides access to the side of the property and a shower room.
- Staircase from entrance hall to first floor landing where there are 5 bedrooms and a family bathroom with separate shower. The 5th bedroom has plumbing in place, so could easily be changed into second bath/shower room if required.
- Double glazed windows and gas fired central heating.
- Block paved driveway providing parking for 2 cars.
- Large private south facing rear garden which is attractively landscaped to lawn with a stone paved terrace, established beds, mature trees and heading. There is also a vegetable garden and solid timber summer house included in the sale, which is double glazed and has power.
- Great location right opposite South Hermitage park and a short walk from the outstanding Coleham primary school and its many excellent surrounding amenities, such as House Café, The riverside Coleham Tap, butchers and supermarket. The town centre and Quarry park are also just a few minutes further, via the Greyfriars footbridge.