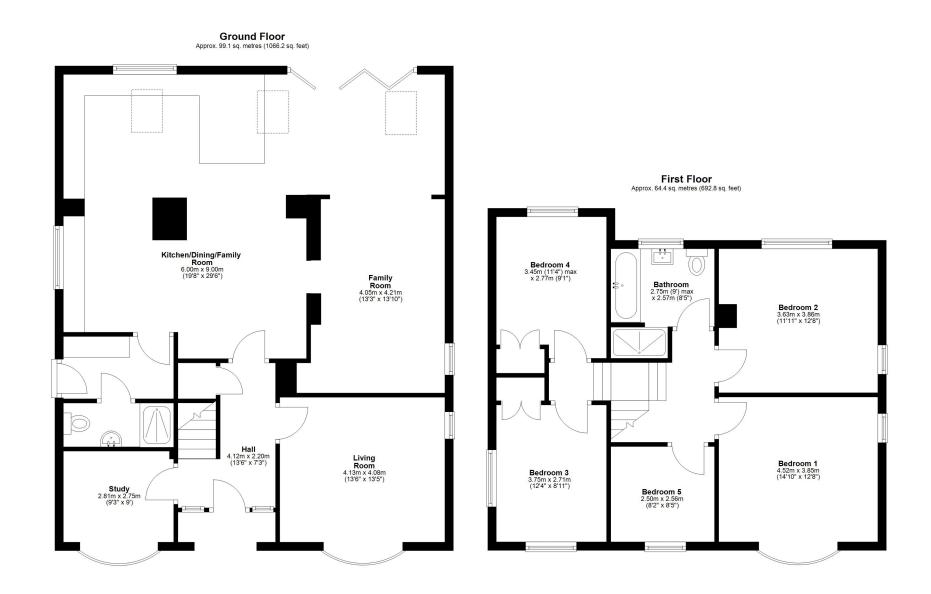

## **KEY FEATURES**

- Entrance vestibule with part stained glass door and side screens to hall with oak boarded flooring and built in storage.
- Living room which has flooring to match hall, as well as a wall mounted built in wood burner, window to side and bay providing views to front. In addition to which there is also a home office/playroom.
- Impressive and extensive open plan living space at the rear with windows to 2 elevations, bi-folding doors to garden, roof lights to vaulted ceiling. There is tiled and oak boarded flooring with underfloor heating and a feature chimney breast having a double-sided wood-burner that faces both the dining and sitting areas.
- Modern range of units to kitchen area with composite stone work surfaces and breakfast bar. Adjoining the kitchen there is also a separate utility room finished to the same standard that provides access to the side of the property and a shower room.
- Staircase from entrance hall to first floor landing where there are 5 bedrooms and a family bathroom with separate shower. The 5th bedroom has plumbing in place, so could easily be changed into second bath/shower room if required.
- Double glazed windows and gas fired central heating.
- Block paved driveway providing parking for 2 cars.
- Large private south facing rear garden which is attractively landscaped to lawn with a stone paved terrace, established beds, mature trees and heading. There is also a vegetable garden and solid timber summer house included in the sale, which is double glazed and has power.
- Great location right opposite South Hermitage park and a short walk from the outstanding Coleham primary school and its many excellent surrounding amenities, such as House Café, The riverside Coleham Tap, butchers and supermarket. The town centre and Quarry park are also just a few minutes further, via the Greyfriars footbridge.