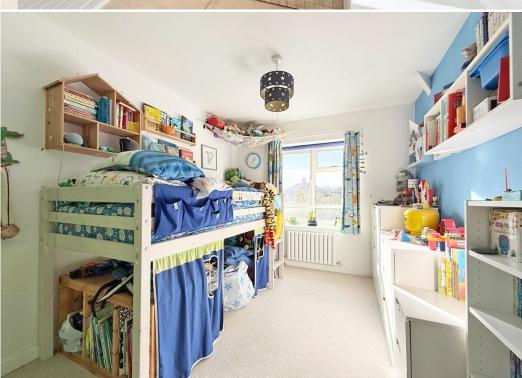

## **KEY FEATURES**

- Entrance vestibule with part stained glass door and side screens to hall with oak boarded flooring and built in storage.
- Living room which has flooring to match hall, as well as a wall mounted built in wood burner, window to side and bay providing views to front. In addition to which there is also a home office/playroom.
- Impressive and extensive open plan living space at the rear with windows to 2 elevations, bi-folding doors to garden, roof lights to vaulted ceiling. There is tiled and oak boarded flooring with underfloor heating and a feature chimney breast having a double-sided wood-burner that faces both the dining and sitting areas.
- Modern range of units to kitchen area with composite stone work surfaces and breakfast bar. Adjoining the kitchen there is also a separate utility room finished to the same standard that provides access to the side of the property and a shower room.
- Staircase from entrance hall to first floor landing where there are 5 bedrooms and a family bathroom with separate shower. The 5th bedroom has plumbing in place, so could easily be changed into second bath/shower room if required.
- Double glazed windows and gas fired central heating.
- Block paved driveway providing parking for 2 cars.
- Large private south facing rear garden which is attractively landscaped to lawn with a stone paved terrace, established beds, mature trees and heading. There is also a vegetable garden and solid timber summer house included in the sale, which is double glazed and has power.
- Great location right opposite South Hermitage park and a short walk from the outstanding Coleham primary school and its many excellent surrounding amenities, such as House Café, The riverside Coleham Tap, butchers and supermarket. The town centre and Quarry park are also just a few minutes further, via the Greyfriars footbridge.