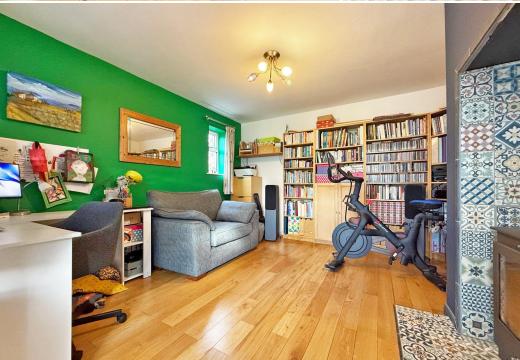

## **KEY FEATURES**

- Entrance vestibule with part stained glass door and side screens to hall with oak boarded flooring and built in storage.
- Living room which has flooring to match hall, as well as a wall mounted built in wood burner, window to side and bay providing views to front. In addition to which there is also a home office/playroom.
- Impressive and extensive open plan living space at the rear with windows to 2 elevations, bi-folding doors to garden, roof lights to vaulted ceiling. There is tiled and oak boarded flooring with underfloor heating and a feature chimney breast having a double-sided wood-burner that faces both the dining and sitting areas.
- Modern range of units to kitchen area with composite stone work surfaces and breakfast bar. Adjoining the kitchen there is also a separate utility room finished to the same standard that provides access to the side of the property and a shower room.
- Staircase from entrance hall to first floor landing where there are 5 bedrooms and a family bathroom with separate shower. The 5th bedroom has plumbing in place, so could easily be changed into second bath/shower room if required.
- Double glazed windows and gas fired central heating.
- Block paved driveway providing parking for 2 cars.
- Large private south facing rear garden which is attractively landscaped to lawn with a stone paved terrace, established beds, mature trees and heading. There is also a vegetable garden and solid timber summer house included in the sale, which is double glazed and has power.
- Great location right opposite South Hermitage park and a short walk from the outstanding Coleham primary school and its many excellent surrounding amenities, such as House Café, The riverside Coleham Tap, butchers and supermarket. The town centre and Quarry park are also just a few minutes further, via the Greyfriars footbridge.