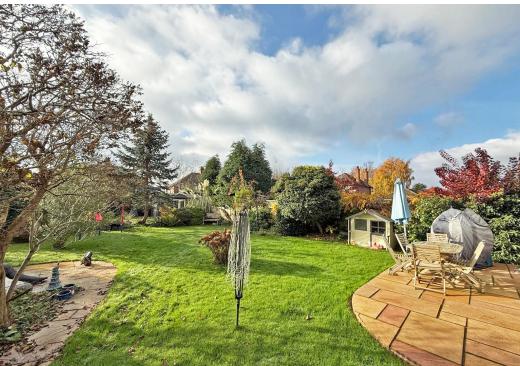

## **KEY FEATURES**

- Entrance vestibule with part stained glass door and side screens to hall with oak boarded flooring and built in storage.
- Living room which has flooring to match hall, as well as a wall mounted built in wood burner, window to side and bay providing views to front. In addition to which there is also a home office/playroom.
- Impressive and extensive open plan living space at the rear with windows to 2 elevations, bi-folding doors to garden, roof lights to vaulted ceiling. There is tiled and oak boarded flooring with underfloor heating and a feature chimney breast having a double-sided wood-burner that faces both the dining and sitting areas.
- Modern range of units to kitchen area with composite stone work surfaces and breakfast bar. Adjoining the kitchen there is also a separate utility room finished to the same standard that provides access to the side of the property and a shower room.
- Staircase from entrance hall to first floor landing where there are 5 bedrooms and a family bathroom with separate shower. The 5th bedroom has plumbing in place, so could easily be changed into second bath/shower room if required.
- Double glazed windows and gas fired central heating.
- Block paved driveway providing parking for 2 cars.
- Large private south facing rear garden which is attractively landscaped to lawn with a stone paved terrace, established beds, mature trees and heading. There is also a vegetable garden and solid timber summer house included in the sale, which is double glazed and has power.
- Great location right opposite South Hermitage park and a short walk from the outstanding Coleham primary school and its many excellent surrounding amenities, such as House Café, The riverside Coleham Tap, butchers and supermarket. The town centre and Quarry park are also just a few minutes further, via the Greyfriars footbridge.