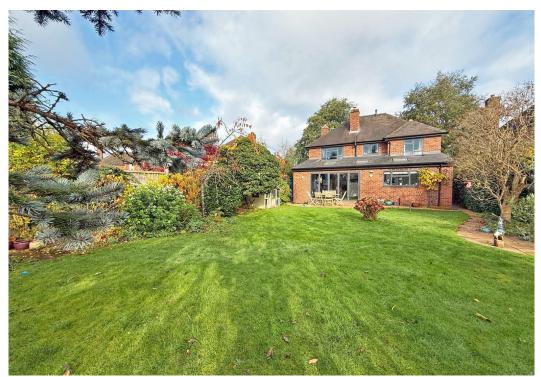

£775,000 Freehold—5 bedroom detached house sales@cgpooks.co.uk

Located in a fantastic position overlooking South Hermitage park in the sought-after Belle Vue area of town. This very attractive and extensively improved family home provides superb accommodation along with a good sized and private south facing rear garden.

## **KEY FEATURES**

- Entrance vestibule with part stained glass door and side screens to hall with oak boarded flooring and built in storage.
- Living room which has flooring to match hall, as well as a wall mounted built in wood burner, window to side and bay providing views to front. In addition to which there is also a home office/playroom.
- Impressive and extensive open plan living space at the rear with windows to 2 elevations, bi-folding doors to garden, roof lights to vaulted ceiling. There is tiled and oak boarded flooring with underfloor heating and a feature chimney breast having a double-sided wood-burner that faces both the dining and sitting areas.
- Modern range of units to kitchen area with composite stone work surfaces and breakfast bar. Adjoining the kitchen there is also a separate utility room finished to the same standard that provides access to the side of the property and a shower room.
- Staircase from entrance hall to first floor landing where there are 5 bedrooms and a family bathroom with separate shower. The 5th bedroom has plumbing in place, so could easily be changed into second bath/shower room if required.
- Double glazed windows and gas fired central heating.
- Block paved driveway providing parking for 2 cars.
- Large private south facing rear garden which is attractively landscaped to lawn with a stone paved terrace, established beds, mature trees and heading. There is also a vegetable garden and solid timber summer house included in the sale, which is double glazed and has power.
- Great location right opposite South Hermitage park and a short walk from the outstanding Coleham primary school and its many excellent surrounding amenities, such as House Café, The riverside Coleham Tap, butchers and supermarket. The town centre and Quarry park are also just a few minutes further, via the Greyfriars footbridge.