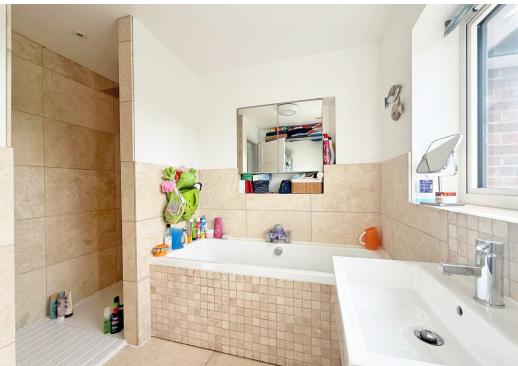

## **KEY FEATURES**

- Entrance vestibule with part stained glass door and side screens to hall with oak boarded flooring and built in storage.
- Living room which has flooring to match hall, as well as a wall mounted built in wood burner, window to side and bay providing views to front. In addition to which there is also a home office/playroom.
- Impressive and extensive open plan living space at the rear with windows to 2 elevations, bi-folding doors to garden, roof lights to vaulted ceiling. There is tiled and oak boarded flooring with underfloor heating and a feature chimney breast having a double-sided wood-burner that faces both the dining and sitting areas.
- Modern range of units to kitchen area with composite stone work surfaces and breakfast bar. Adjoining the kitchen there is also a separate utility room finished to the same standard that provides access to the side of the property and a shower room.
- Staircase from entrance hall to first floor landing where there are 5 bedrooms and a family bathroom with separate shower. The 5th bedroom has plumbing in place, so could easily be changed into second bath/shower room if required.
- Double glazed windows and gas fired central heating.
- Block paved driveway providing parking for 2 cars.
- Large private south facing rear garden which is attractively landscaped to lawn with a stone paved terrace, established beds, mature trees and heading. There is also a vegetable garden and solid timber summer house included in the sale, which is double glazed and has power.
- Great location right opposite South Hermitage park and a short walk from the outstanding Coleham primary school and its many excellent surrounding amenities, such as House Café, The riverside Coleham Tap, butchers and supermarket. The town centre and Quarry park are also just a few minutes further, via the Greyfriars footbridge.