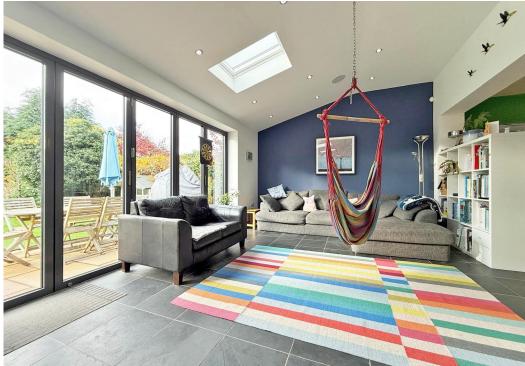

## **KEY FEATURES**

- Entrance vestibule with part stained glass door and side screens to hall with oak boarded flooring and built in storage.
- Living room which has flooring to match hall, as well as a wall mounted built in wood burner, window to side and bay providing views to front. In addition to which there is also a home office/playroom.
- Impressive and extensive open plan living space at the rear with windows to 2 elevations, bi-folding doors to garden, roof lights to vaulted ceiling. There is tiled and oak boarded flooring with underfloor heating and a feature chimney breast having a double-sided wood-burner that faces both the dining and sitting areas.
- Modern range of units to kitchen area with composite stone work surfaces and breakfast bar. Adjoining the kitchen there is also a separate utility room finished to the same standard that provides access to the side of the property and a shower room.
- Staircase from entrance hall to first floor landing where there are 5 bedrooms and a family bathroom with separate shower. The 5th bedroom has plumbing in place, so could easily be changed into second bath/shower room if required.
- Double glazed windows and gas fired central heating.
- Block paved driveway providing parking for 2 cars.
- Large private south facing rear garden which is attractively landscaped to lawn with a stone paved terrace, established beds, mature trees and heading. There is also a vegetable garden and solid timber summer house included in the sale, which is double glazed and has power.
- Great location right opposite South Hermitage park and a short walk from the outstanding Coleham primary school and its many excellent surrounding amenities, such as House Café, The riverside Coleham Tap, butchers and supermarket. The town centre and Quarry park are also just a few minutes further, via the Greyfriars footbridge.