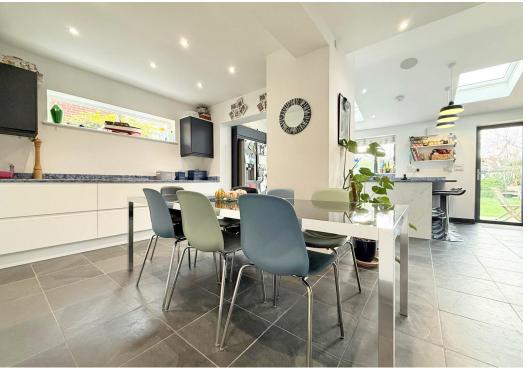

## **KEY FEATURES**

- Entrance vestibule with part stained glass door and side screens to hall with oak boarded flooring and built in storage.
- Living room which has flooring to match hall, as well as a wall mounted built in wood burner, window to side and bay providing views to front. In addition to which there is also a home office/playroom.
- Impressive and extensive open plan living space at the rear with windows to 2 elevations, bi-folding doors to garden, roof lights to vaulted ceiling. There is tiled and oak boarded flooring with underfloor heating and a feature chimney breast having a double-sided wood-burner that faces both the dining and sitting areas.
- Modern range of units to kitchen area with composite stone work surfaces and breakfast bar. Adjoining the kitchen there is also a separate utility room finished to the same standard that provides access to the side of the property and a shower room.
- Staircase from entrance hall to first floor landing where there are 5 bedrooms and a family bathroom with separate shower. The 5th bedroom has plumbing in place, so could easily be changed into second bath/shower room if required.
- Double glazed windows and gas fired central heating.
- Block paved driveway providing parking for 2 cars.
- Large private south facing rear garden which is attractively landscaped to lawn with a stone paved terrace, established beds, mature trees and heading. There is also a vegetable garden and solid timber summer house included in the sale, which is double glazed and has power.
- Great location right opposite South Hermitage park and a short walk from the outstanding Coleham primary school and its many excellent surrounding amenities, such as House Café, The riverside Coleham Tap, butchers and supermarket. The town centre and Quarry park are also just a few minutes further, via the Greyfriars footbridge.