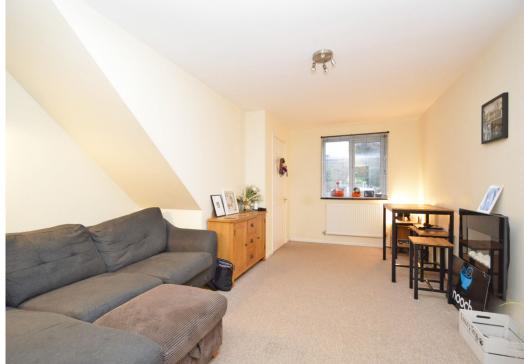

#### **KEY FEATURES**

- Entrance hall connecting to living room with nice outlook to front
- Stylish fitted kitchen with tiled flooring and glazed door to rear
- Two good sized bedrooms and bathroom
- uPVC double glazed windows and doors and gas fired central heating
- Quiet courtyard setting shared with 4 other properties
- Two parking spaces adjoining the front of the property
- Good sized plot with side access to private rear garden which is laid to lawn with Indian stone paved terrace
- Great location in a popular area, close to the excellent Oxon School, Royal Shrewsbury Hospital, good pub/restaurant and supermarket