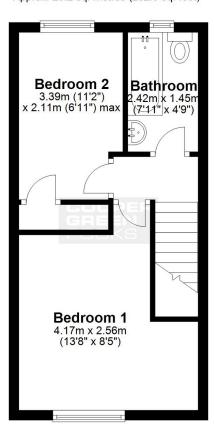

### **Ground Floor**

Approx. 33.7 sq. metres (362.8 sq. feet)

#### **First Floor**

Approx. 26.2 sq. metres (282.0 sq. feet)

Total area: approx. 59.9 sq. metres (644.8 sq. feet)

We accept no responsibility for any mistake or inaccuracy contained within the floorplan. The floorplan is provided as a guide only and should be taken as an illustration only. The measurements, contents and positioning are approximations only and provided as a guidance tool and not an exact replication of the property.

Plan produced using PlanUp.