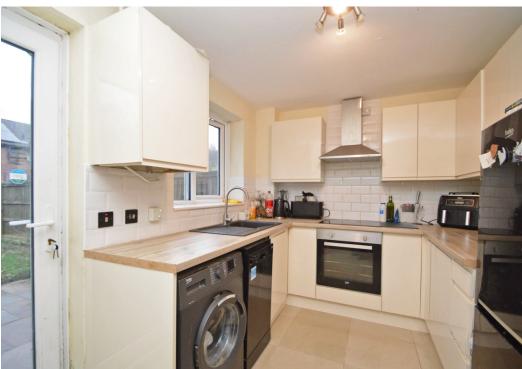

#### **KEY FEATURES**

- Entrance hall connecting to living room with nice outlook to front
- Stylish fitted kitchen with tiled flooring and glazed door to rear
- Two good sized bedrooms and bathroom
- uPVC double glazed windows and doors and gas fired central heating
- Quiet courtyard setting shared with 4 other properties
- Two parking spaces adjoining the front of the property
- Good sized plot with side access to private rear garden which is laid to lawn with Indian stone paved terrace
- Great location in a popular area, close to the excellent Oxon School, Royal Shrewsbury Hospital, good pub/restaurant and supermarket