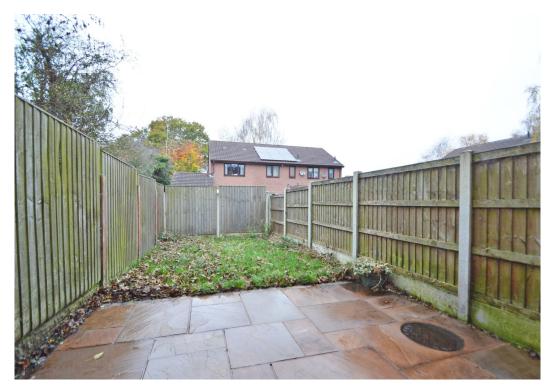

#### **KEY FEATURES**

- Entrance hall connecting to living room with nice outlook to front
- Stylish fitted kitchen with tiled flooring and glazed door to rear
- Two good sized bedrooms and bathroom
- uPVC double glazed windows and doors and gas fired central heating
- Quiet courtyard setting shared with 4 other properties
- Two parking spaces adjoining the front of the property
- Good sized plot with side access to private rear garden which is laid to lawn with Indian stone paved terrace
- Great location in a popular area, close to the excellent Oxon School, Royal Shrewsbury Hospital, good pub/restaurant and supermarket