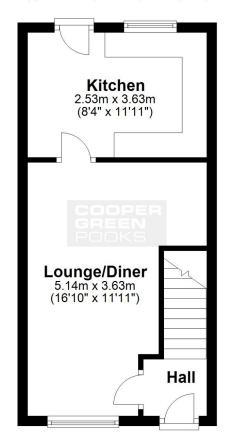

### **Ground Floor**

Approx. 33.7 sq. metres (362.8 sq. feet)

#### **First Floor**

Approx. 26.2 sq. metres (282.0 sq. feet)

Total area: approx. 59.9 sq. metres (644.8 sq. feet)

We accept no responsibility for any mistake or inaccuracy contained within the floorplan. The floorplan is provided as a guide only and should be taken as an illustration only. The measurements, contents and positioning are approximations only and provided as a guidance tool and not an exact replication of the property.

Plan produced using PlanUp.