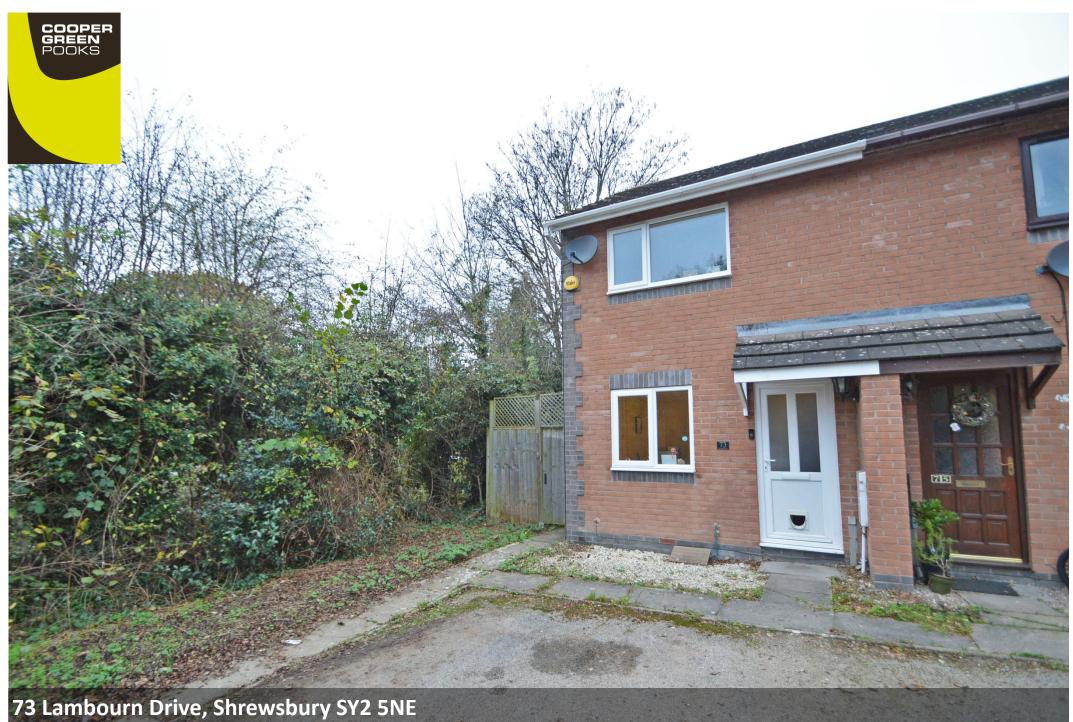

2 bedroom end terrace house—£185,000 Freehold

£185,000 Freehold—2 bedroom end terrace house sales@cgpooks.co.uk

This is a beautifully presented and well designed end of terrace house located in a really good position at the end of a quiet courtyard setting with two adjoining parking spaces and private garden

#### **KEY FEATURES**

- Entrance hall connecting to living room with nice outlook to front
- Stylish fitted kitchen with tiled flooring and glazed door to rear
- Two good sized bedrooms and bathroom
- uPVC double glazed windows and doors and gas fired central heating
- Quiet courtyard setting shared with 4 other properties
- Two parking spaces adjoining the front of the property
- Good sized plot with side access to private rear garden which is laid to lawn with Indian stone paved terrace
- Great location in a popular area, close to the excellent Oxon School, Royal Shrewsbury Hospital, good pub/restaurant and supermarket

### 73 Lambourn Drive, Shrewsbury SY3 5NE

£185,000 Freehold—2 bedroom end terrace house sales@cgpooks.co.uk

Cooper Green Pooks 3 Barker Street Shrewsbury SY1 1QF

www.cgpooks.co.uk sales@cgpooks.co.uk 01743 276666