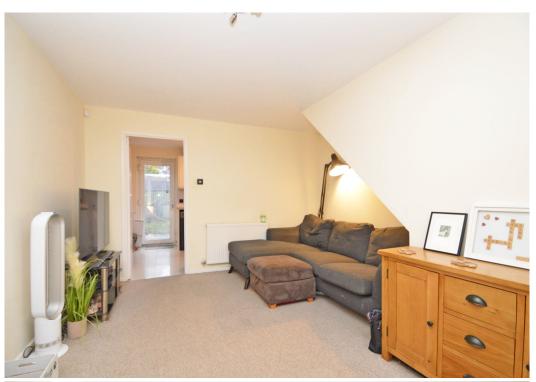

#### **KEY FEATURES**

- Entrance hall connecting to living room with nice outlook to front
- Stylish fitted kitchen with tiled flooring and glazed door to rear
- Two good sized bedrooms and bathroom
- uPVC double glazed windows and doors and gas fired central heating
- Quiet courtyard setting shared with 4 other properties
- Two parking spaces adjoining the front of the property
- Good sized plot with side access to private rear garden which is laid to lawn with Indian stone paved terrace
- Great location in a popular area, close to the excellent Oxon School, Royal Shrewsbury Hospital, good pub/restaurant and supermarket