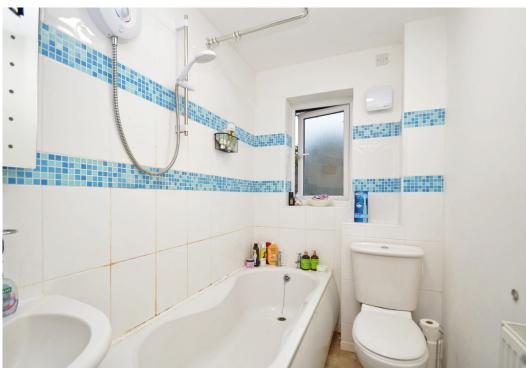

#### **KEY FEATURES**

- Entrance hall connecting to living room with nice outlook to front
- Stylish fitted kitchen with tiled flooring and glazed door to rear
- Two good sized bedrooms and bathroom
- uPVC double glazed windows and doors and gas fired central heating
- Quiet courtyard setting shared with 4 other properties
- Two parking spaces adjoining the front of the property
- Good sized plot with side access to private rear garden which is laid to lawn with Indian stone paved terrace
- Great location in a popular area, close to the excellent Oxon School, Royal Shrewsbury Hospital, good pub/restaurant and supermarket