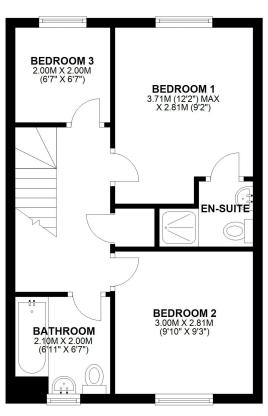

#### **FIRST FLOOR**

APPROX. 38.6 SQ. METRES (414.9 SQ. FEET)

### TOTAL AREA: APPROX. 77.1 SQ. METRES (829.9 SQ. FEET)

We accept no responsibility for any mistake or inaccuracy contained within the floorplan. The floorplan is provided as a guide only and should be taken as an illustration only. The measurements, contents and positioning are approximations only and provided as a guidance tool and not an exact replication of the property.

Plan produced using PlanUp.