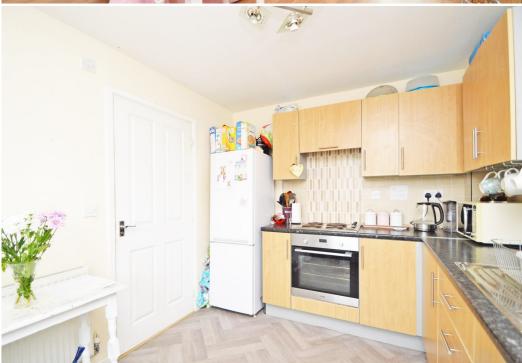

#### **KEY FEATURES**

- Good sized entrance hall with cloakroom and turning staircase to landing
- Fitted kitchen with integrated oven/hob and space for appliances
- Open plan living/dining room with useful under stairs storage and glazed doors to the rear garden
- Master bedroom and en-suite shower room
- Two further bedrooms and separate family bathroom
- uPVC double glazed windows and gas fired central heating
- Lovely private rear garden, laid to lawn with paved terrace and gated access to side, from which there is also access to the allocated parking space
- Neatly kept lawned garden and hedging to the front, extending to the site of the property
- A fantastic location, just a stone's throw from an excellent range of amenities, bars and restaurants, and the heart of the town centre