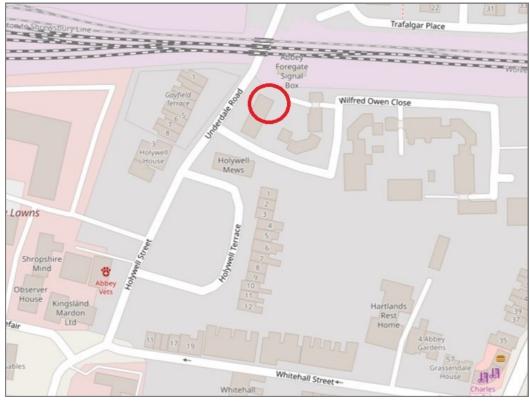

1 Wilfred Owen Close, Shrewsbury, SY2 5BY 3 bedroom end of terrace house —£239,950 Freehold

### 1 Wilfred Owen Close, Shrewsbury, SY2 5BY

£239,950 Freehold—3 bedroom end of terrace house sales@cgpooks.co.uk

Conveniently situated within a short walk of the town centre, this welldesigned end of terrace property offers very practical accommodation, while benefitting from a private rear garden and allocated parking.