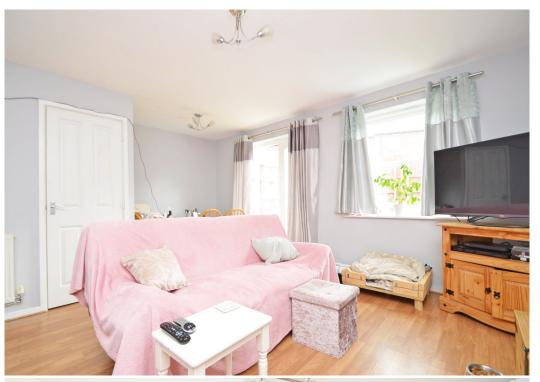

#### **KEY FEATURES**

- Good sized entrance hall with cloakroom and turning staircase to landing
- Fitted kitchen with integrated oven/hob and space for appliances
- Open plan living/dining room with useful under stairs storage and glazed doors to the rear garden
- Master bedroom and en-suite shower room
- Two further bedrooms and separate family bathroom
- uPVC double glazed windows and gas fired central heating
- Lovely private rear garden, laid to lawn with paved terrace and gated access to side, from which there is also access to the allocated parking space
- Neatly kept lawned garden and hedging to the front, extending to the site of the property
- A fantastic location, just a stone's throw from an excellent range of amenities, bars and restaurants, and the heart of the town centre