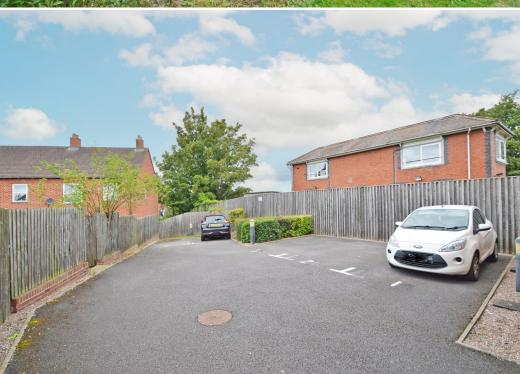

#### **KEY FEATURES**

- Good sized entrance hall with cloakroom and turning staircase to landing
- Fitted kitchen with integrated oven/hob and space for appliances
- Open plan living/dining room with useful under stairs storage and glazed doors to the rear garden
- Master bedroom and en-suite shower room
- Two further bedrooms and separate family bathroom
- uPVC double glazed windows and gas fired central heating
- Lovely private rear garden, laid to lawn with paved terrace and gated access to side, from which there is also access to the allocated parking space
- Neatly kept lawned garden and hedging to the front, extending to the site of the property
- A fantastic location, just a stone's throw from an excellent range of amenities, bars and restaurants, and the heart of the town centre