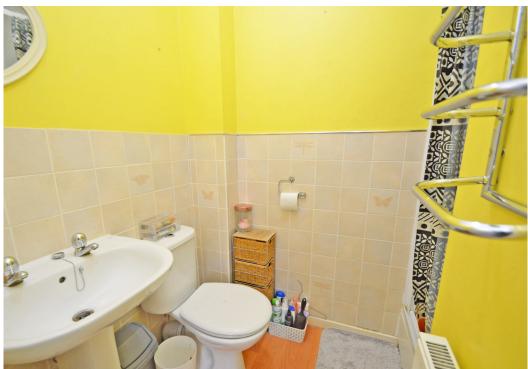

#### **KEY FEATURES**

- Good sized entrance hall with cloakroom and turning staircase to landing
- Fitted kitchen with integrated oven/hob and space for appliances
- Open plan living/dining room with useful under stairs storage and glazed doors to the rear garden
- Master bedroom and en-suite shower room
- Two further bedrooms and separate family bathroom
- uPVC double glazed windows and gas fired central heating
- Lovely private rear garden, laid to lawn with paved terrace and gated access to side, from which there is also access to the allocated parking space
- Neatly kept lawned garden and hedging to the front, extending to the site of the property
- A fantastic location, just a stone's throw from an excellent range of amenities, bars and restaurants, and the heart of the town centre