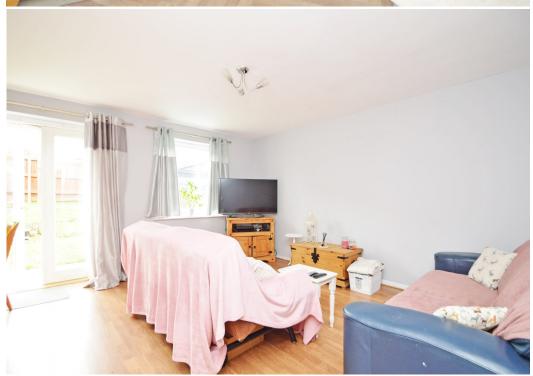

#### **KEY FEATURES**

- Good sized entrance hall with cloakroom and turning staircase to landing
- Fitted kitchen with integrated oven/hob and space for appliances
- Open plan living/dining room with useful under stairs storage and glazed doors to the rear garden
- Master bedroom and en-suite shower room
- Two further bedrooms and separate family bathroom
- uPVC double glazed windows and gas fired central heating
- Lovely private rear garden, laid to lawn with paved terrace and gated access to side, from which there is also access to the allocated parking space
- Neatly kept lawned garden and hedging to the front, extending to the site of the property
- A fantastic location, just a stone's throw from an excellent range of amenities, bars and restaurants, and the heart of the town centre