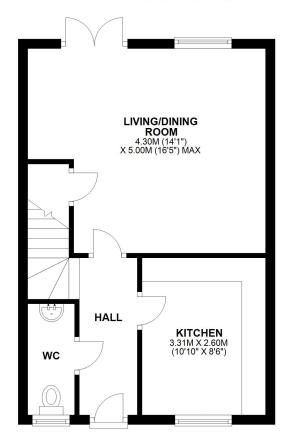

#### **GROUND FLOOR**

APPROX. 38.6 SQ. METRES (414.9 SQ. FEET)

### TOTAL AREA: APPROX. 77.1 SQ. METRES (829.9 SQ. FEET)

We accept no responsibility for any mistake or inaccuracy contained within the floorplan. The floorplan is provided as a guide only and should be taken as an illustration only. The measurements, contents and positioning are approximations only and provided as a guidance tool and not an exact replication of the property.

Plan produced using PlanUp.