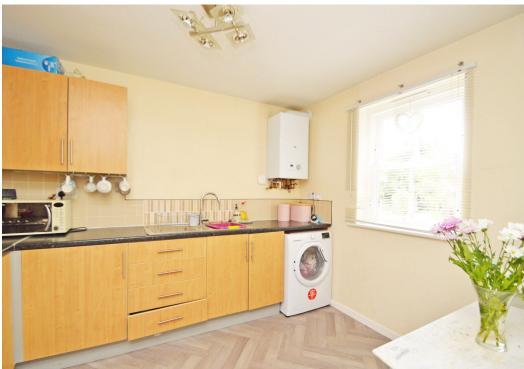

#### **KEY FEATURES**

- Good sized entrance hall with cloakroom and turning staircase to landing
- Fitted kitchen with integrated oven/hob and space for appliances
- Open plan living/dining room with useful under stairs storage and glazed doors to the rear garden
- Master bedroom and en-suite shower room
- Two further bedrooms and separate family bathroom
- uPVC double glazed windows and gas fired central heating
- Lovely private rear garden, laid to lawn with paved terrace and gated access to side, from which there is also access to the allocated parking space
- Neatly kept lawned garden and hedging to the front, extending to the site of the property
- A fantastic location, just a stone's throw from an excellent range of amenities, bars and restaurants, and the heart of the town centre