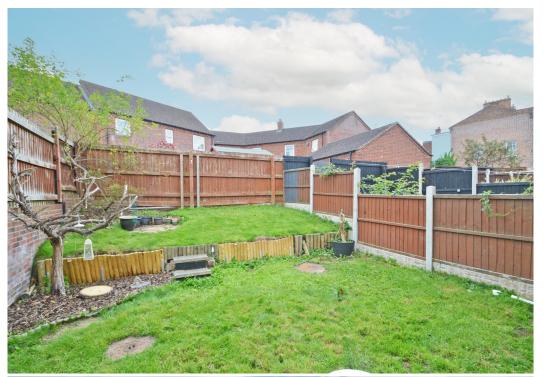

#### **KEY FEATURES**

- Good sized entrance hall with cloakroom and turning staircase to landing
- Fitted kitchen with integrated oven/hob and space for appliances
- Open plan living/dining room with useful under stairs storage and glazed doors to the rear garden
- Master bedroom and en-suite shower room
- Two further bedrooms and separate family bathroom
- uPVC double glazed windows and gas fired central heating
- Lovely private rear garden, laid to lawn with paved terrace and gated access to side, from which there is also access to the allocated parking space
- Neatly kept lawned garden and hedging to the front, extending to the site of the property
- A fantastic location, just a stone's throw from an excellent range of amenities, bars and restaurants, and the heart of the town centre