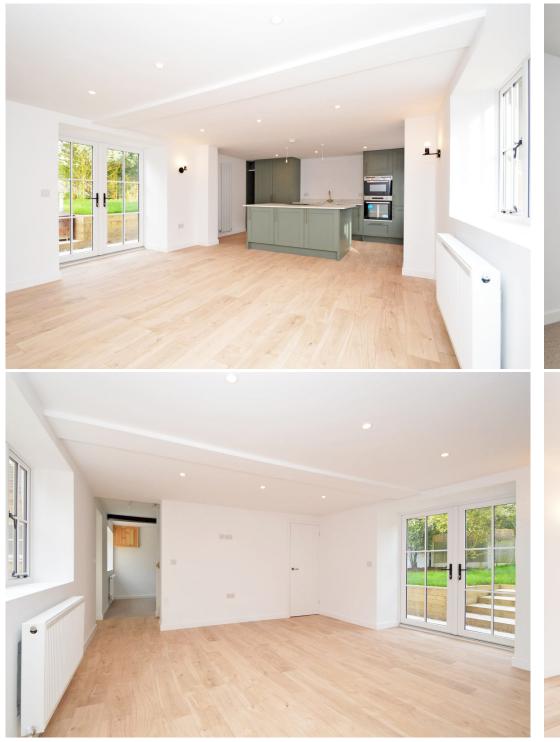

## 3 The Square, Pontesford, Shrewsbury, SY5 OUE

£380,000 Freehold—3 bedroom detached house sales@cgpooks.co.uk

This very attractive detached cottage has recently been extensively improved, thoughtfully redesigned and finished to an exceptionally high standard throughout, while retaining many characterful features. The property occupies a lovely quiet setting on the fringe of a poplar village, benefitting from an established private garden and driveway providing plenty of parking.

## **KEY FEATURES**

- Entrance porch opening to both the living and dining areas, with a staircase to a light and spacious landing
- Impressive open plan kitchen/dining room with glazed double doors onto the rear garden
- Beautifully fitted units to the kitchen, complete with integrated appliances, Quartz work surfaces, and island unit with induction hob and downdraft extractor
- Useful under stairs store/utility room connecting to the cloakroom
- Separate living room with views to front and built in cupboard
- Master bedroom and well-appointed en-suite shower room
- A further two bedrooms, one large double and a single, and a stunning family bathroom with shower
- uPVC double glazed windows and gas fired central heating
- Private landscaped rear garden, laid to lawn with paved terrace, planted borders and gated access to side
- Extensive driveway providing parking for multiple vehicles, as well as a fenced area with concrete base providing space to erect a garage if required
- A very quiet and convenient location, tucked away on the fringe of the village, a short distance from beautiful countryside walks, Pontesford Hill and less than a mile from Pontesbury's excellent range of amenities. Shrewsbury town centre is also less than a 15 minute drive
- This property has been recently fully renovated and is sold with no upward chain