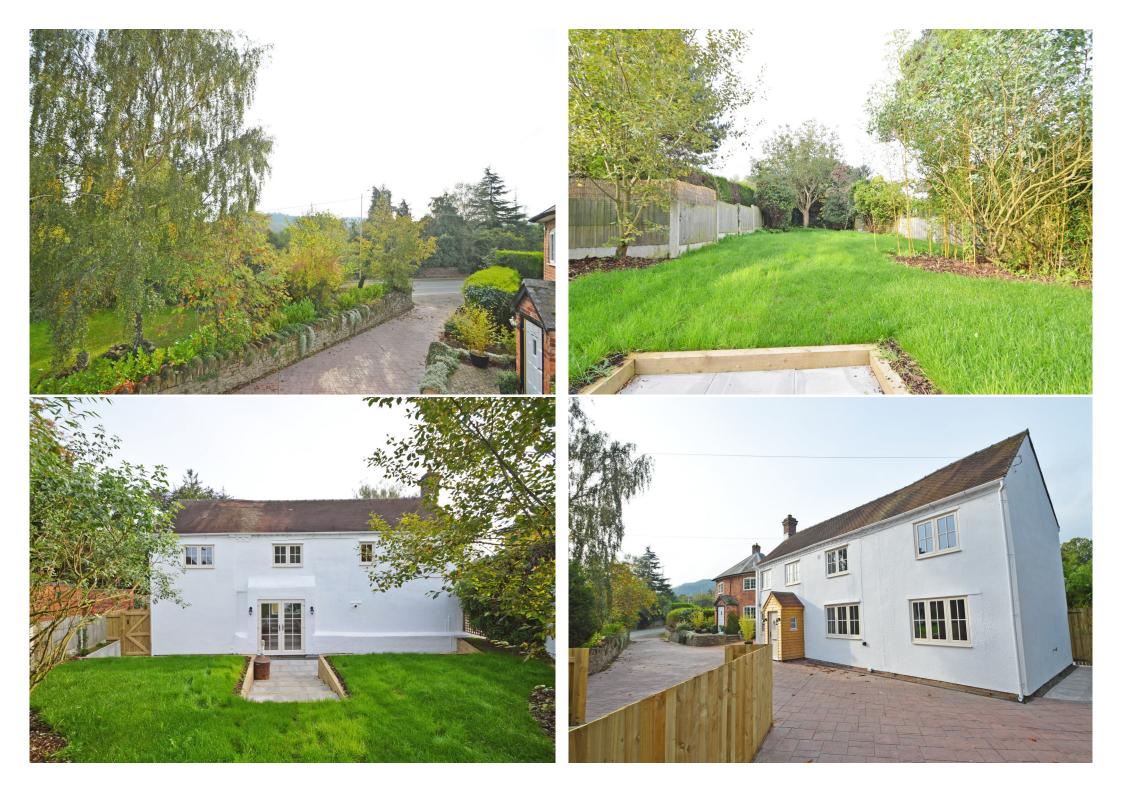

## 3 The Square, Pontesford, Shrewsbury, SY5 OUE

£380,000 Freehold—3 bedroom detached house sales@cgpooks.co.uk

This very attractive detached cottage has recently been extensively improved, thoughtfully redesigned and finished to an exceptionally high standard throughout, while retaining many characterful features. The property occupies a lovely quiet setting on the fringe of a poplar village, benefitting from an established private garden and driveway providing plenty of parking.

## **KEY FEATURES**

- Entrance porch opening to both the living and dining areas, with a staircase to a light and spacious landing
- Impressive open plan kitchen/dining room with glazed double doors onto the rear garden
- Beautifully fitted units to the kitchen, complete with integrated appliances, Quartz work surfaces, and island unit with induction hob and downdraft extractor
- Useful under stairs store/utility room connecting to the cloakroom
- Separate living room with views to front and built in cupboard
- Master bedroom and well-appointed en-suite shower room
- A further two bedrooms, one large double and a single, and a stunning family bathroom with shower
- uPVC double glazed windows and gas fired central heating
- Private landscaped rear garden, laid to lawn with paved terrace, planted borders and gated access to side
- Extensive driveway providing parking for multiple vehicles, as well as a fenced area with concrete base providing space to erect a garage if required
- A very quiet and convenient location, tucked away on the fringe of the village, a short distance from beautiful countryside walks, Pontesford Hill and less than a mile from Pontesbury's excellent range of amenities. Shrewsbury town centre is also less than a 15 minute drive
- This property has been recently fully renovated and is sold with no upward chain