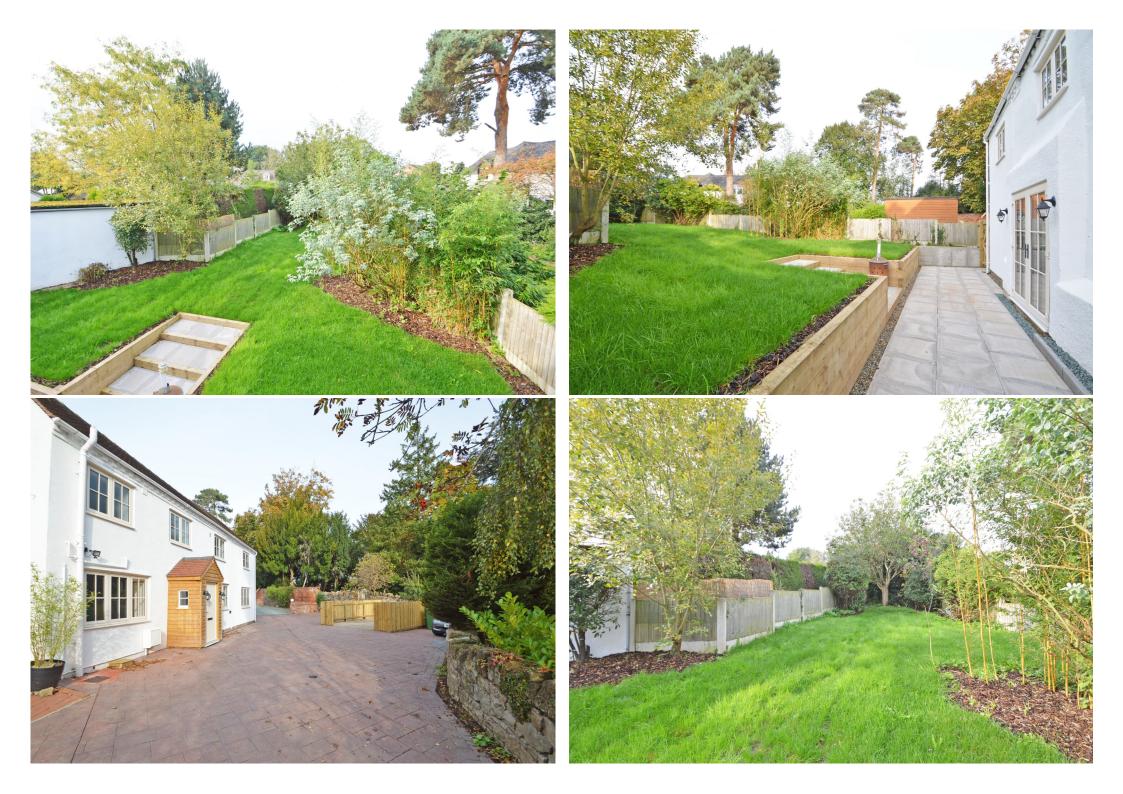

## 3 The Square, Pontesford, Shrewsbury, SY5 OUE

£380,000 Freehold—3 bedroom detached house sales@cgpooks.co.uk

This very attractive detached cottage has recently been extensively improved, thoughtfully redesigned and finished to an exceptionally high standard throughout, while retaining many characterful features. The property occupies a lovely quiet setting on the fringe of a poplar village, benefitting from an established private garden and driveway providing plenty of parking.

## **KEY FEATURES**

- Entrance porch opening to both the living and dining areas, with a staircase to a light and spacious landing
- Impressive open plan kitchen/dining room with glazed double doors onto the rear garden
- Beautifully fitted units to the kitchen, complete with integrated appliances, Quartz work surfaces, and island unit with induction hob and downdraft extractor
- Useful under stairs store/utility room connecting to the cloakroom
- Separate living room with views to front and built in cupboard
- Master bedroom and well-appointed en-suite shower room
- A further two bedrooms, one large double and a single, and a stunning family bathroom with shower
- uPVC double glazed windows and gas fired central heating
- Private landscaped rear garden, laid to lawn with paved terrace, planted borders and gated access to side
- Extensive driveway providing parking for multiple vehicles, as well as a fenced area with concrete base providing space to erect a garage if required
- A very quiet and convenient location, tucked away on the fringe of the village, a short distance from beautiful countryside walks, Pontesford Hill and less than a mile from Pontesbury's excellent range of amenities. Shrewsbury town centre is also less than a 15 minute drive
- This property has been recently fully renovated and is sold with no upward chain