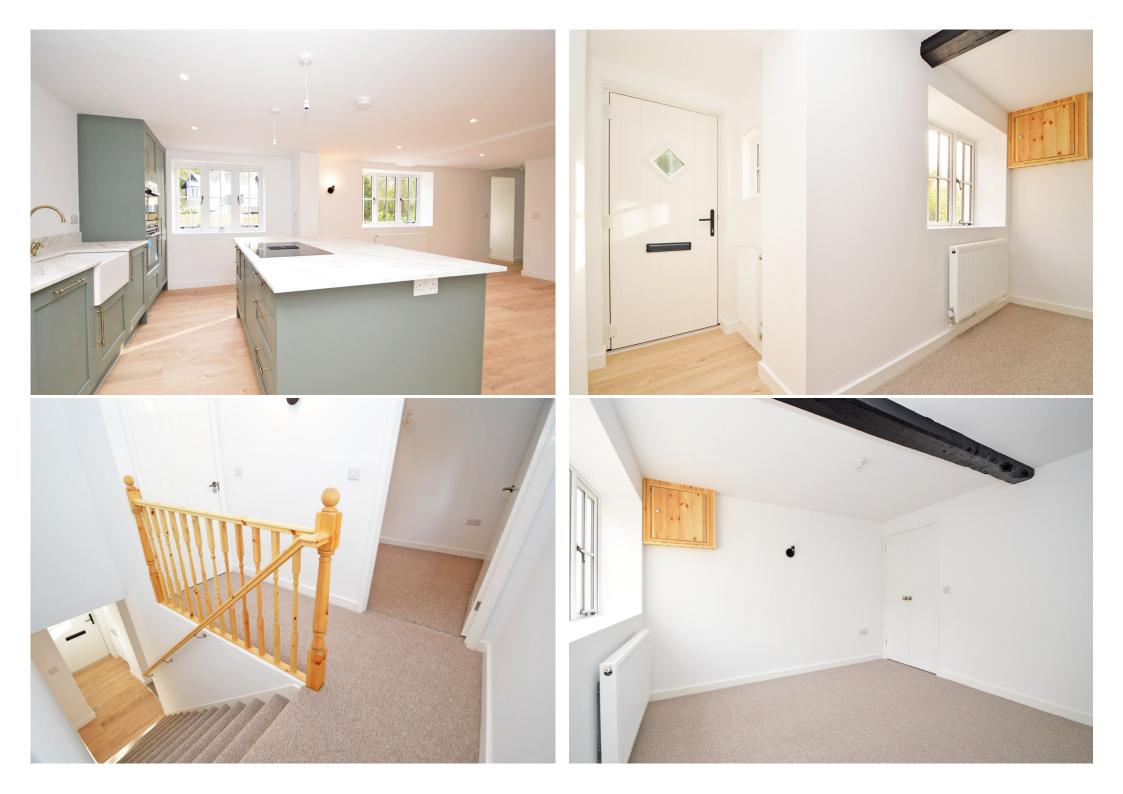

## 3 The Square, Pontesford, Shrewsbury, SY5 OUE

£380,000 Freehold—3 bedroom detached house sales@cgpooks.co.uk

This very attractive detached cottage has recently been extensively improved, thoughtfully redesigned and finished to an exceptionally high standard throughout, while retaining many characterful features. The property occupies a lovely quiet setting on the fringe of a poplar village, benefitting from an established private garden and driveway providing plenty of parking.

## **KEY FEATURES**

- Entrance porch opening to both the living and dining areas, with a staircase to a light and spacious landing
- Impressive open plan kitchen/dining room with glazed double doors onto the rear garden
- Beautifully fitted units to the kitchen, complete with integrated appliances, Quartz work surfaces, and island unit with induction hob and downdraft extractor
- Useful under stairs store/utility room connecting to the cloakroom
- Separate living room with views to front and built in cupboard
- Master bedroom and well-appointed en-suite shower room
- A further two bedrooms, one large double and a single, and a stunning family bathroom with shower
- uPVC double glazed windows and gas fired central heating
- Private landscaped rear garden, laid to lawn with paved terrace, planted borders and gated access to side
- Extensive driveway providing parking for multiple vehicles, as well as a fenced area with concrete base providing space to erect a garage if required
- A very quiet and convenient location, tucked away on the fringe of the village, a short distance from beautiful countryside walks, Pontesford Hill and less than a mile from Pontesbury's excellent range of amenities. Shrewsbury town centre is also less than a 15 minute drive
- This property has been recently fully renovated and is sold with no upward chain