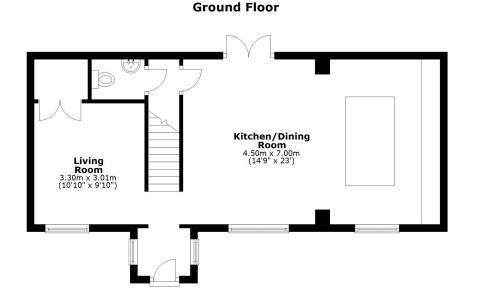

## **KEY FEATURES**

- Entrance porch opening to both the living and dining areas, with a staircase to a light and spacious landing
- Impressive open plan kitchen/dining room with glazed double doors onto the rear garden
- Beautifully fitted units to the kitchen, complete with integrated appliances, Quartz work surfaces, and island unit with induction hob and downdraft extractor
- Useful under stairs store/utility room connecting to the cloakroom
- Separate living room with views to front and built in cupboard
- Master bedroom and well-appointed en-suite shower room
- A further two bedrooms, one large double and a single, and a stunning family bathroom with shower
- uPVC double glazed windows and gas fired central heating
- Private landscaped rear garden, laid to lawn with paved terrace, planted borders and gated access to side
- Extensive driveway providing parking for multiple vehicles, as well as a fenced area with concrete base providing space to erect a garage if required
- A very quiet and convenient location, tucked away on the fringe of the village, a short distance from beautiful countryside walks, Pontesford Hill and less than a mile from Pontesbury's excellent range of amenities. Shrewsbury town centre is also less than a 15 minute drive
- This property has been recently fully renovated and is sold with no upward chain

We accept no responsibility for any mistake or inaccuracy contained within the floorplan. The floorplan is provided as a guide only and should be taken as an illustration only. The measurements, contents and positioning are approximations only and provided as a guidance tool and not an exact replication of the property. Plan produced using PlanUp.