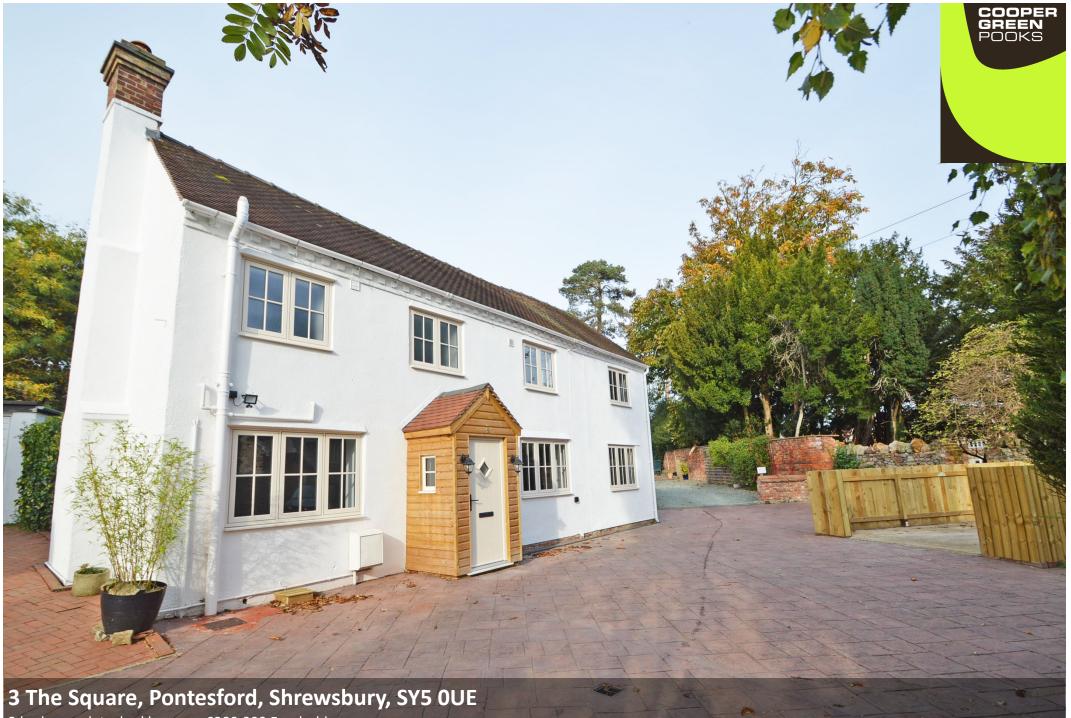

3 bedroom detached house —£380,000 Freehold

## 3 The Square, Pontesford, Shrewsbury, SY5 OUE

£380,000 Freehold—3 bedroom detached house sales@cgpooks.co.uk

This very attractive detached cottage has recently been extensively improved, thoughtfully redesigned and finished to an exceptionally high standard throughout, while retaining many characterful features. The property occupies a lovely quiet setting on the fringe of a poplar village, benefitting from an established private garden and driveway providing plenty of parking.

## **KEY FEATURES**

- Entrance porch opening to both the living and dining areas, with a staircase to a light and spacious landing
- Impressive open plan kitchen/dining room with glazed double doors onto the rear garden
- Beautifully fitted units to the kitchen, complete with integrated appliances, Quartz work surfaces, and island unit with induction hob and downdraft extractor
- Useful under stairs store/utility room connecting to the cloakroom
- Separate living room with views to front and built in cupboard
- Master bedroom and well-appointed en-suite shower room
- A further two bedrooms, one large double and a single, and a stunning family bathroom with shower
- uPVC double glazed windows and gas fired central heating
- Private landscaped rear garden, laid to lawn with paved terrace, planted borders and gated access to side
- Extensive driveway providing parking for multiple vehicles, as well as a fenced area with concrete base providing space to erect a garage if required
- A very quiet and convenient location, tucked away on the fringe of the village, a short distance from beautiful countryside walks, Pontesford Hill and less than a mile from Pontesbury's excellent range of amenities. Shrewsbury town centre is also less than a 15 minute drive
- This property has been recently fully renovated and is sold with no upward chain