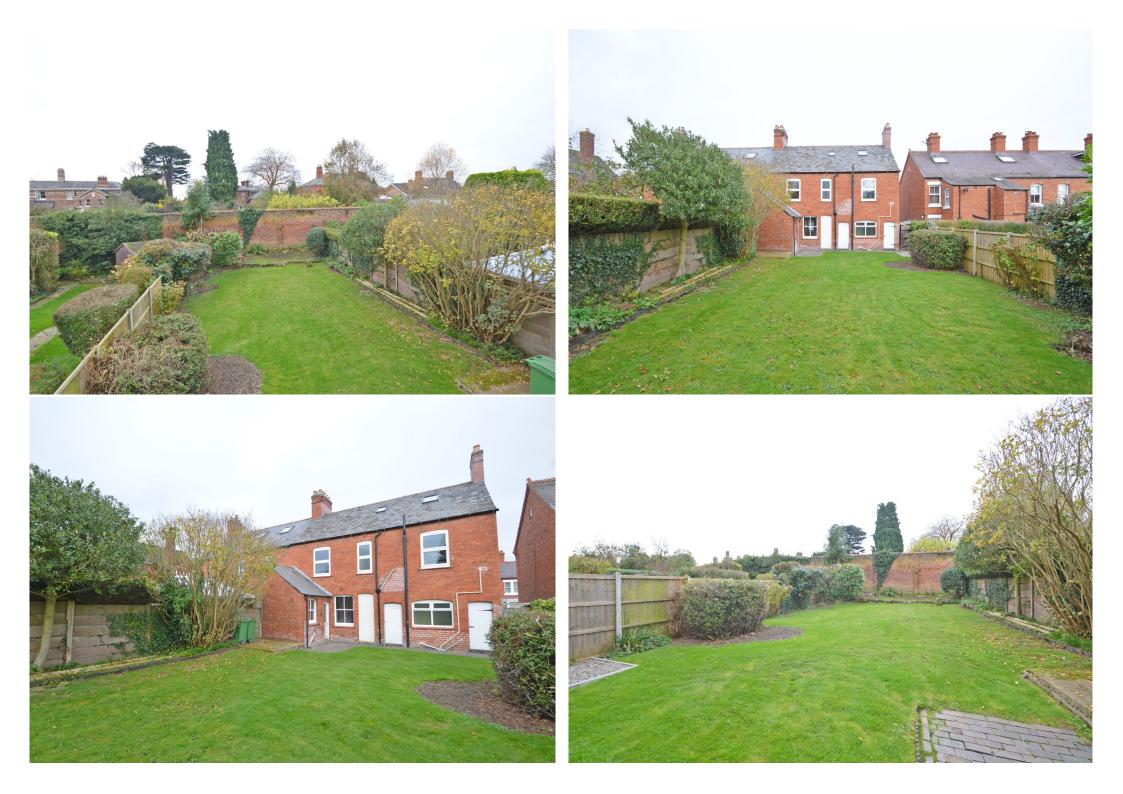

#### **KEY FEATURES**

- Entrance vestibule opening to a good-sized hallway with decorative quarry tiled flooring and access to cellar, which provides excellent storage and potential for conversion
- Three generous reception rooms, with the main living room having a feature bay window to front
- Fitted kitchen with a range of units, space for appliances and access to the rear garden
- There is also a useful utility and bathroom on the ground floor
- The light and spacious first floor landing provides access to three double bedrooms, a family bathroom, separate WC and a fourth bedroom which is currently fitted out as a kitchen
- On the second floor are two additional double bedrooms and plenty of useful storage
- Partial double glazed windows and gas fired central heating
- Attractive south facing rear garden, mainly laid to lawn with established borders, gated access to side and two useful external stores
- A superb location on a lovely street, just a short walk from Coleham, with its fantastic and varied range of amenities and outstanding primary school, from which you are also only a few minutes' walk to the town centre via the Greyfriars footbridge
- The property was re-roofed in Summer 2024, including insulation to current building regulations. All rainwater goods were also replaced
- All chimneys have been re-pointed and re-flaunched with new pots and vented cowls
- Although in need of modernisation throughout, this property offers a huge amount of potential to create a stunning family home
- Until recently the property has been occupied as two separate flats comprising a two bedroom, one bathroom ground floor flat and a three bedroom, one bathroom first and second floor flat
- Sold vacant with no upward chain