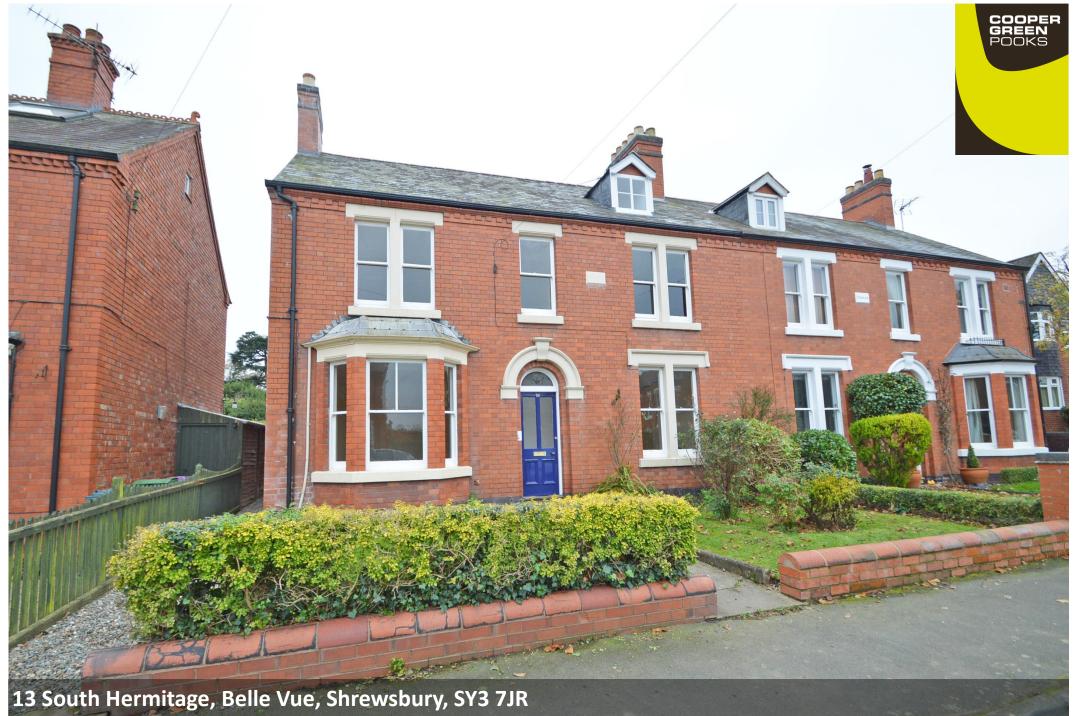

5 bedroom semi-detached house—£475,000 Freehold

£475,000 Freehold—5 bedroom semi-detached house sales@cgpooks.co.uk

Situated within a highly sought after area of the town, this very attractive period property offers well-proportioned accommodation over four floors, in need of general modernisation throughout, while offering plenty of potential and benefitting from a beautiful south facing rear garden.

#### **KEY FEATURES**

- Entrance vestibule opening to a good-sized hallway with decorative quarry tiled flooring and access to cellar, which provides excellent storage and potential for conversion
- Three generous reception rooms, with the main living room having a feature bay window to front
- Fitted kitchen with a range of units, space for appliances and access to the rear garden
- There is also a useful utility and bathroom on the ground floor
- The light and spacious first floor landing provides access to three double bedrooms, a family bathroom, separate WC and a fourth bedroom which is currently fitted out as a kitchen
- On the second floor are two additional double bedrooms and plenty of useful storage
- Partial double glazed windows and gas fired central heating
- Attractive south facing rear garden, mainly laid to lawn with established borders, gated access to side and two useful external stores
- A superb location on a lovely street, just a short walk from Coleham, with its fantastic and varied range of amenities and outstanding primary school, from which you are also only a few minutes' walk to the town centre via the Greyfriars footbridge
- The property was re-roofed in Summer 2024, including insulation to current building regulations. All rainwater goods were also replaced
- All chimneys have been re-pointed and re-flaunched with new pots and vented cowls
- Although in need of modernisation throughout, this property offers a huge amount of potential to create a stunning family home
- Until recently the property has been occupied as two separate flats comprising a two bedroom, one bathroom ground floor flat and a three bedroom, one bathroom first and second floor flat
- Sold vacant with no upward chain