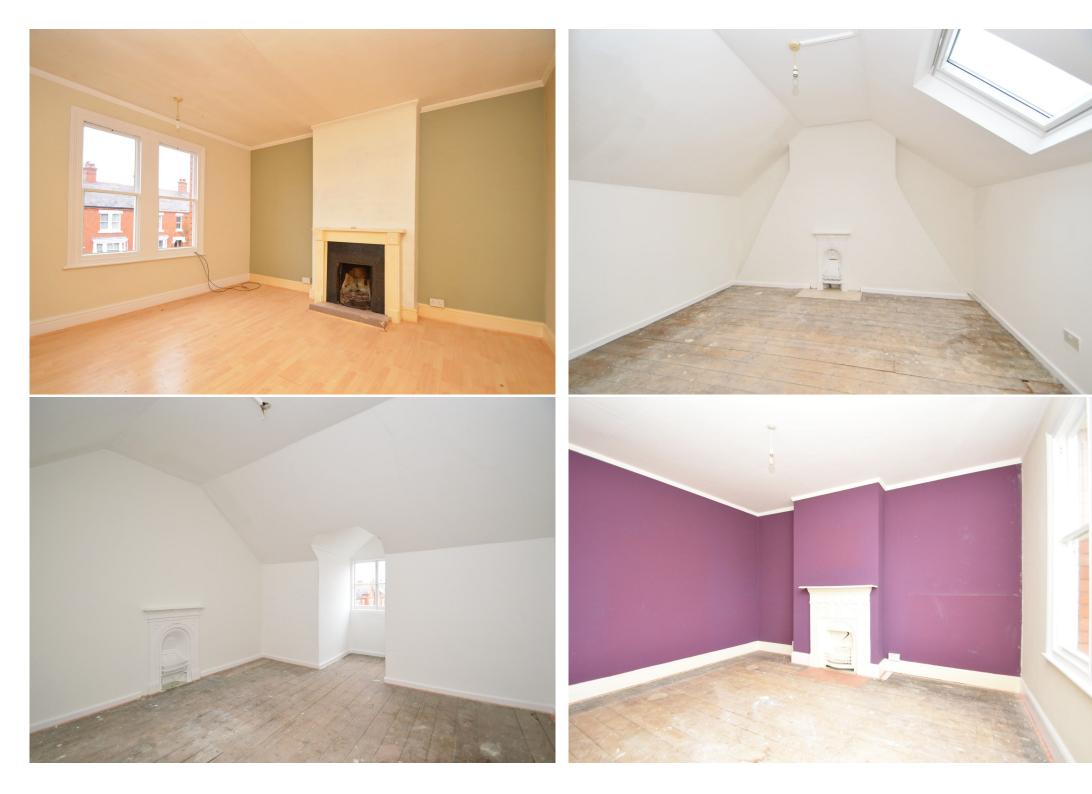

#### **KEY FEATURES**

- Entrance vestibule opening to a good-sized hallway with decorative quarry tiled flooring and access to cellar, which provides excellent storage and potential for conversion
- Three generous reception rooms, with the main living room having a feature bay window to front
- Fitted kitchen with a range of units, space for appliances and access to the rear garden
- There is also a useful utility and bathroom on the ground floor
- The light and spacious first floor landing provides access to three double bedrooms, a family bathroom, separate WC and a fourth bedroom which is currently fitted out as a kitchen
- On the second floor are two additional double bedrooms and plenty of useful storage
- Partial double glazed windows and gas fired central heating
- Attractive south facing rear garden, mainly laid to lawn with established borders, gated access to side and two useful external stores
- A superb location on a lovely street, just a short walk from Coleham, with its fantastic and varied range of amenities and outstanding primary school, from which you are also only a few minutes' walk to the town centre via the Greyfriars footbridge
- The property was re-roofed in Summer 2024, including insulation to current building regulations. All rainwater goods were also replaced
- All chimneys have been re-pointed and re-flaunched with new pots and vented cowls
- Although in need of modernisation throughout, this property offers a huge amount of potential to create a stunning family home
- Until recently the property has been occupied as two separate flats comprising a two bedroom, one bathroom ground floor flat and a three bedroom, one bathroom first and second floor flat
- Sold vacant with no upward chain