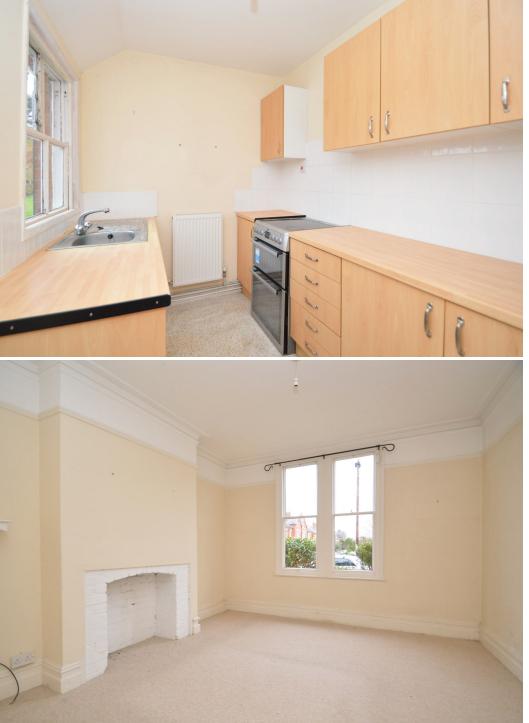

#### **KEY FEATURES**

- Entrance vestibule opening to a good-sized hallway with decorative quarry tiled flooring and access to cellar, which provides excellent storage and potential for conversion
- Three generous reception rooms, with the main living room having a feature bay window to front
- Fitted kitchen with a range of units, space for appliances and access to the rear garden
- There is also a useful utility and bathroom on the ground floor
- The light and spacious first floor landing provides access to three double bedrooms, a family bathroom, separate WC and a fourth bedroom which is currently fitted out as a kitchen
- On the second floor are two additional double bedrooms and plenty of useful storage
- Partial double glazed windows and gas fired central heating
- Attractive south facing rear garden, mainly laid to lawn with established borders, gated access to side and two useful external stores
- A superb location on a lovely street, just a short walk from Coleham, with its fantastic and varied range of amenities and outstanding primary school, from which you are also only a few minutes' walk to the town centre via the Greyfriars footbridge
- The property was re-roofed in Summer 2024, including insulation to current building regulations. All rainwater goods were also replaced
- All chimneys have been re-pointed and re-flaunched with new pots and vented cowls
- Although in need of modernisation throughout, this property offers a huge amount of potential to create a stunning family home
- Until recently the property has been occupied as two separate flats comprising a two bedroom, one bathroom ground floor flat and a three bedroom, one bathroom first and second floor flat
- Sold vacant with no upward chain