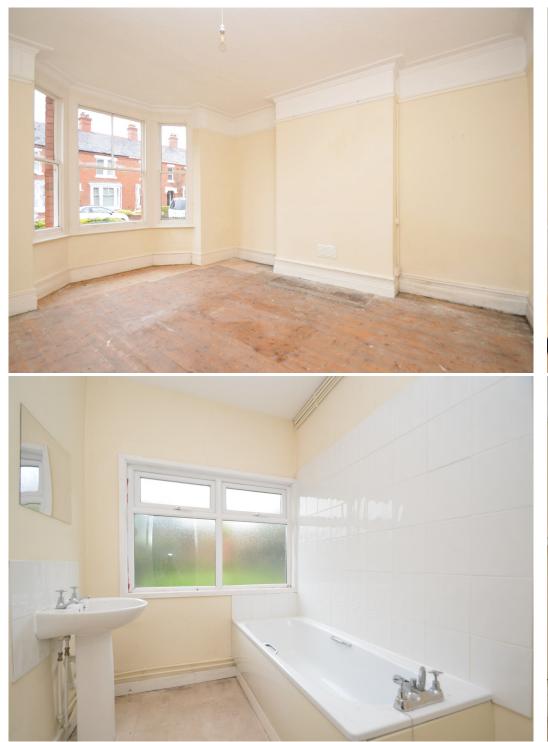

#### **KEY FEATURES**

- Entrance vestibule opening to a good-sized hallway with decorative quarry tiled flooring and access to cellar, which provides excellent storage and potential for conversion
- Three generous reception rooms, with the main living room having a feature bay window to front
- Fitted kitchen with a range of units, space for appliances and access to the rear garden
- There is also a useful utility and bathroom on the ground floor
- The light and spacious first floor landing provides access to three double bedrooms, a family bathroom, separate WC and a fourth bedroom which is currently fitted out as a kitchen
- On the second floor are two additional double bedrooms and plenty of useful storage
- Partial double glazed windows and gas fired central heating
- Attractive south facing rear garden, mainly laid to lawn with established borders, gated access to side and two useful external stores
- A superb location on a lovely street, just a short walk from Coleham, with its fantastic and varied range of amenities and outstanding primary school, from which you are also only a few minutes' walk to the town centre via the Greyfriars footbridge
- The property was re-roofed in Summer 2024, including insulation to current building regulations. All rainwater goods were also replaced
- All chimneys have been re-pointed and re-flaunched with new pots and vented cowls
- Although in need of modernisation throughout, this property offers a huge amount of potential to create a stunning family home
- Until recently the property has been occupied as two separate flats comprising a two bedroom, one bathroom ground floor flat and a three bedroom, one bathroom first and second floor flat
- Sold vacant with no upward chain