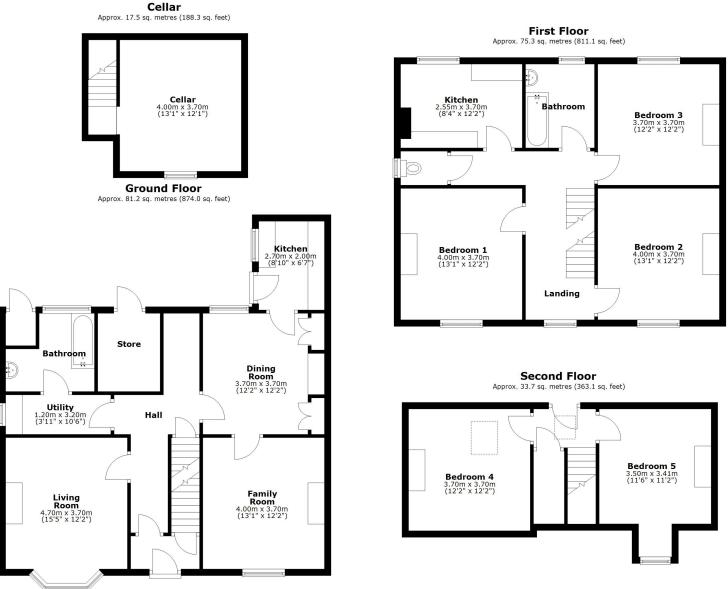

#### **KEY FEATURES**

- Entrance vestibule opening to a good-sized hallway with decorative quarry tiled flooring and access to cellar, which provides excellent storage and potential for conversion
- Three generous reception rooms, with the main living room having a feature bay window to front
- Fitted kitchen with a range of units, space for appliances and access to the rear garden
- There is also a useful utility and bathroom on the ground floor
- The light and spacious first floor landing provides access to three double bedrooms, a family bathroom, separate WC and a fourth bedroom which is currently fitted out as a kitchen
- On the second floor are two additional double bedrooms and plenty of useful storage
- Partial double glazed windows and gas fired central heating
- Attractive south facing rear garden, mainly laid to lawn with established borders, gated access to side and two useful external stores
- A superb location on a lovely street, just a short walk from Coleham, with its fantastic and varied range of amenities and outstanding primary school, from which you are also only a few minutes' walk to the town centre via the Greyfriars footbridge
- The property was re-roofed in Summer 2024, including insulation to current building regulations. All rainwater goods were also replaced
- All chimneys have been re-pointed and re-flaunched with new pots and vented cowls
- Although in need of modernisation throughout, this property offers a huge amount of potential to create a stunning family home
- Until recently the property has been occupied as two separate flats comprising a two bedroom, one bathroom ground floor flat and a three bedroom, one bathroom first and second floor flat
- Sold vacant with no upward chain

£475,000 Freehold—5 bedroom semi-detached house sales@cgpooks.co.uk

Total area: approx. 207.8 sq. metres (2236.5 sq. feet)

£475,000 Freehold—5 bedroom semi-detached house sales@cgpooks.co.uk

**BOUNDARIES NOT CONFIRMED** 