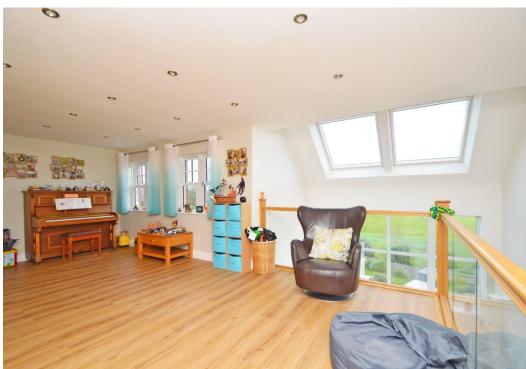

#### **KEY FEATURES**

- Entrance hall with cloakroom and staircase to a spacious galleried landing
- Good sized living room with feature fireplace and glazed double doors opening onto the balcony
- Separate sitting room, currently used as a home office, with windows to two elevations
- Additional versatile family room on the ground floor, which connects to the integral double garage and benefits from two velux windows allowing plenty of natural light
- The lower ground floor has been re-designed to create a fantastic open plan kitchen/dining room with fully glazed rear elevation opening onto the rear garden. There is also a separate utility, cloakroom and further reception space
- A range of well-fitted units to the kitchen, complete with integrated appliances, quartz work surfaces and island unit
- On the first floor is a master bedroom complete with built in wardrobes and en-suite shower room, three further double bedrooms, a well-appointed family bathroom and additional 'jack and jill shower room between bedrooms three and four
- The property is set within a large and very attractive plot, mainly laid to lawn, with raised decked terrace to showcase the views over adjoining countryside. There are also paved sun terraces, gated access to side and a useful timber store
- Additional lawned gardens to front and side as well as a block paved driveway providing plenty of parking and access to the integral double garage which has an electric roller shutter door
- A superb location, being just a short distance from the town centre, whilst being a stone's throw from country and riverside walks via a footpath for residents use only