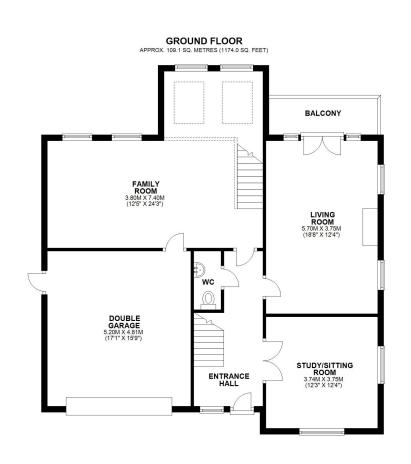

#### **KEY FEATURES**

- Entrance hall with cloakroom and staircase to a spacious galleried landing
- Good sized living room with feature fireplace and glazed double doors opening onto the balcony
- Separate sitting room, currently used as a home office, with windows to two elevations
- Additional versatile family room on the ground floor, which connects to the integral double garage and benefits from two velux windows allowing plenty of natural light
- The lower ground floor has been re-designed to create a fantastic open plan kitchen/dining room with fully glazed rear elevation opening onto the rear garden. There is also a separate utility, cloakroom and further reception space
- A range of well-fitted units to the kitchen, complete with integrated appliances, quartz work surfaces and island unit
- On the first floor is a master bedroom complete with built in wardrobes and en-suite shower room, three further double bedrooms, a well-appointed family bathroom and additional 'jack and jill shower room between bedrooms three and four
- The property is set within a large and very attractive plot, mainly laid to lawn, with raised decked terrace to showcase the views over adjoining countryside. There are also paved sun terraces, gated access to side and a useful timber store
- Additional lawned gardens to front and side as well as a block paved driveway providing plenty of parking and access to the integral double garage which has an electric roller shutter door
- A superb location, being just a short distance from the town centre, whilst being a stone's throw from country and riverside walks via a footpath for residents use only