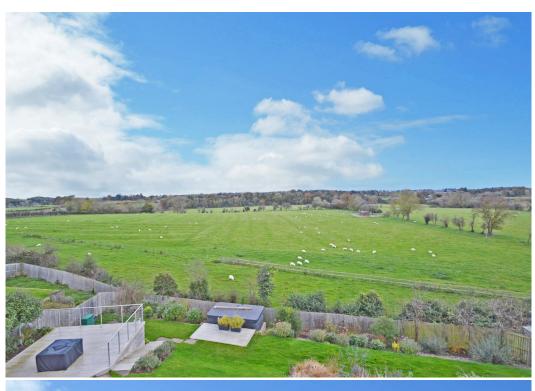

#### **KEY FEATURES**

- Entrance hall with cloakroom and staircase to a spacious galleried landing
- Good sized living room with feature fireplace and glazed double doors opening onto the balcony
- Separate sitting room, currently used as a home office, with windows to two elevations
- Additional versatile family room on the ground floor, which connects to the integral double garage and benefits from two velux windows allowing plenty of natural light
- The lower ground floor has been re-designed to create a fantastic open plan kitchen/dining room with fully glazed rear elevation opening onto the rear garden. There is also a separate utility, cloakroom and further reception space
- A range of well-fitted units to the kitchen, complete with integrated appliances, quartz work surfaces and island unit
- On the first floor is a master bedroom complete with built in wardrobes and en-suite shower room, three further double bedrooms, a well-appointed family bathroom and additional 'jack and jill shower room between bedrooms three and four
- The property is set within a large and very attractive plot, mainly laid to lawn, with raised decked terrace to showcase the views over adjoining countryside. There are also paved sun terraces, gated access to side and a useful timber store
- Additional lawned gardens to front and side as well as a block paved driveway providing plenty of parking and access to the integral double garage which has an electric roller shutter door
- A superb location, being just a short distance from the town centre, whilst being a stone's throw from country and riverside walks via a footpath for residents use only