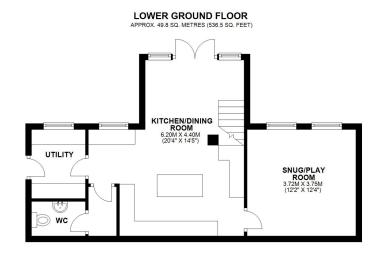

#### **KEY FEATURES**

- Entrance hall with cloakroom and staircase to a spacious galleried landing
- Good sized living room with feature fireplace and glazed double doors opening onto the balcony
- Separate sitting room, currently used as a home office, with windows to two elevations
- Additional versatile family room on the ground floor, which connects to the integral double garage and benefits from two velux windows allowing plenty of natural light
- The lower ground floor has been re-designed to create a fantastic open plan kitchen/dining room with fully glazed rear elevation opening onto the rear garden. There is also a separate utility, cloakroom and further reception space
- A range of well-fitted units to the kitchen, complete with integrated appliances, quartz work surfaces and island unit
- On the first floor is a master bedroom complete with built in wardrobes and en-suite shower room, three further double bedrooms, a well-appointed family bathroom and additional 'jack and jill shower room between bedrooms three and four
- The property is set within a large and very attractive plot, mainly laid to lawn, with raised decked terrace to showcase the views over adjoining countryside. There are also paved sun terraces, gated access to side and a useful timber store
- Additional lawned gardens to front and side as well as a block paved driveway providing plenty of parking and access to the integral double garage which has an electric roller shutter door
- A superb location, being just a short distance from the town centre, whilst being a stone's throw from country and riverside walks via a footpath for residents use only