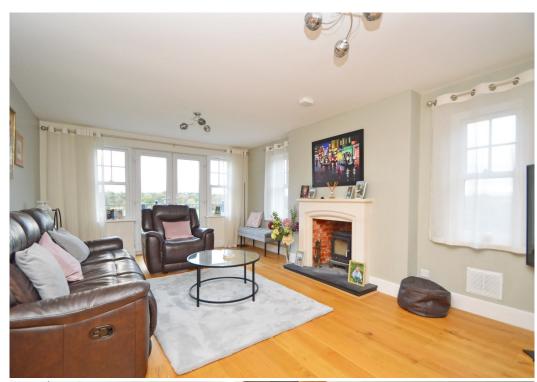

#### **KEY FEATURES**

- Entrance hall with cloakroom and staircase to a spacious galleried landing
- Good sized living room with feature fireplace and glazed double doors opening onto the balcony
- Separate sitting room, currently used as a home office, with windows to two elevations
- Additional versatile family room on the ground floor, which connects to the integral double garage and benefits from two velux windows allowing plenty of natural light
- The lower ground floor has been re-designed to create a fantastic open plan kitchen/dining room with fully glazed rear elevation opening onto the rear garden. There is also a separate utility, cloakroom and further reception space
- A range of well-fitted units to the kitchen, complete with integrated appliances, quartz work surfaces and island unit
- On the first floor is a master bedroom complete with built in wardrobes and en-suite shower room, three further double bedrooms, a well-appointed family bathroom and additional 'jack and jill shower room between bedrooms three and four
- The property is set within a large and very attractive plot, mainly laid to lawn, with raised decked terrace to showcase the views over adjoining countryside. There are also paved sun terraces, gated access to side and a useful timber store
- Additional lawned gardens to front and side as well as a block paved driveway providing plenty of parking and access to the integral double garage which has an electric roller shutter door
- A superb location, being just a short distance from the town centre, whilst being a stone's throw from country and riverside walks via a footpath for residents use only