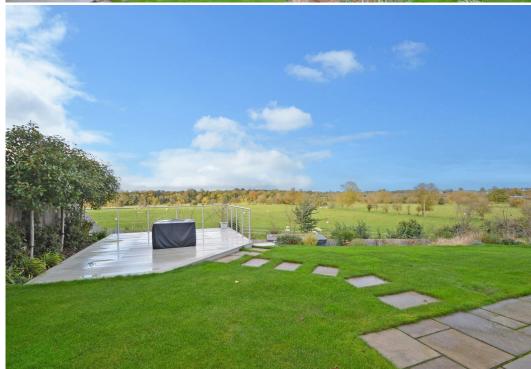

#### **KEY FEATURES**

- Entrance hall with cloakroom and staircase to a spacious galleried landing
- Good sized living room with feature fireplace and glazed double doors opening onto the balcony
- Separate sitting room, currently used as a home office, with windows to two elevations
- Additional versatile family room on the ground floor, which connects to the integral double garage and benefits from two velux windows allowing plenty of natural light
- The lower ground floor has been re-designed to create a fantastic open plan kitchen/dining room with fully glazed rear elevation opening onto the rear garden. There is also a separate utility, cloakroom and further reception space
- A range of well-fitted units to the kitchen, complete with integrated appliances, quartz work surfaces and island unit
- On the first floor is a master bedroom complete with built in wardrobes and en-suite shower room, three further double bedrooms, a well-appointed family bathroom and additional 'jack and jill shower room between bedrooms three and four
- The property is set within a large and very attractive plot, mainly laid to lawn, with raised decked terrace to showcase the views over adjoining countryside. There are also paved sun terraces, gated access to side and a useful timber store
- Additional lawned gardens to front and side as well as a block paved driveway providing plenty of parking and access to the integral double garage which has an electric roller shutter door
- A superb location, being just a short distance from the town centre, whilst being a stone's throw from country and riverside walks via a footpath for residents use only