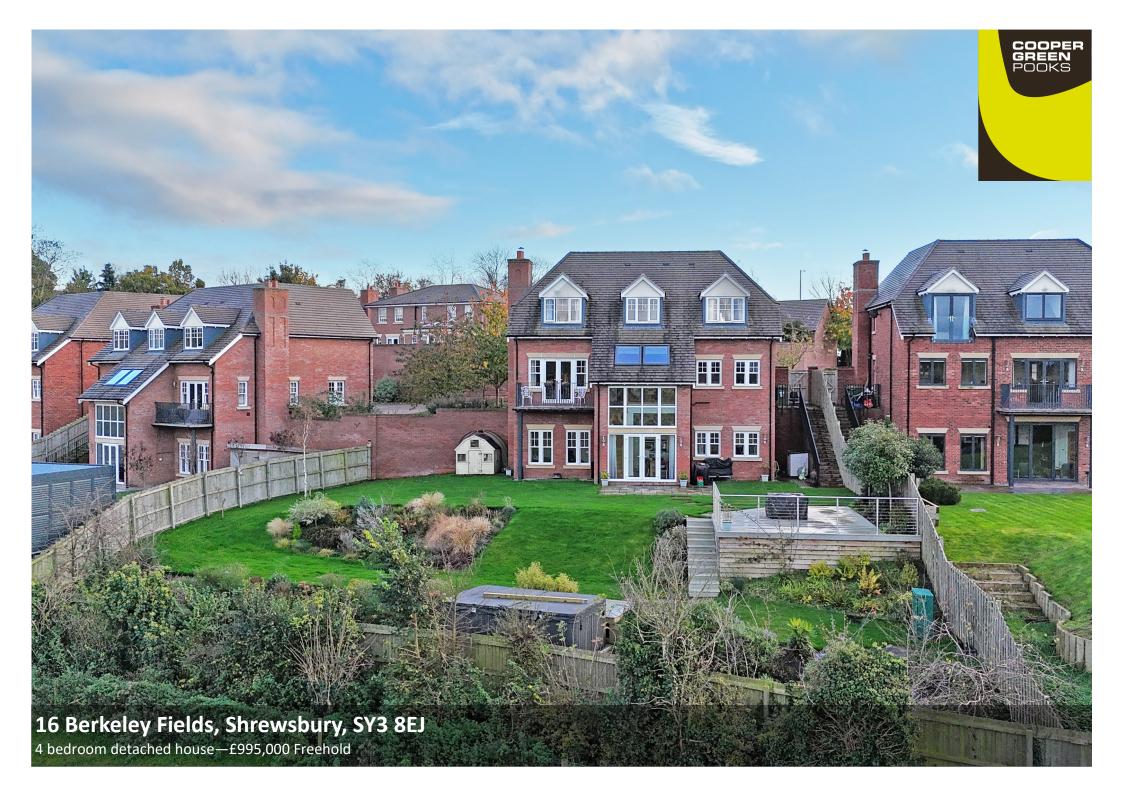

£995,000 Freehold—4 bedroom detached house sales@cgpooks.co.uk

Occupying a fantastic position with the most impressive views over surrounding countryside, this beautifully presented and stylish detached house offers practical and thoughtfully designed accommodation over three floors, finished to a high standard throughout.

#### **KEY FEATURES**

- Entrance hall with cloakroom and staircase to a spacious galleried landing
- Good sized living room with feature fireplace and glazed double doors opening onto the balcony
- Separate sitting room, currently used as a home office, with windows to two elevations
- Additional versatile family room on the ground floor, which connects to the integral double garage and benefits from two velux windows allowing plenty of natural light
- The lower ground floor has been re-designed to create a fantastic open plan kitchen/dining room with fully glazed rear elevation opening onto the rear garden. There is also a separate utility, cloakroom and further reception space
- A range of well-fitted units to the kitchen, complete with integrated appliances, quartz work surfaces and island unit
- On the first floor is a master bedroom complete with built in wardrobes and en-suite shower room, three further double bedrooms, a well-appointed family bathroom and additional 'jack and jill shower room between bedrooms three and four
- The property is set within a large and very attractive plot, mainly laid to lawn, with raised decked terrace to showcase the views over adjoining countryside. There are also paved sun terraces, gated access to side and a useful timber store
- Additional lawned gardens to front and side as well as a block paved driveway providing plenty of parking and access to the integral double garage which has an electric roller shutter door
- A superb location, being just a short distance from the town centre, whilst being a stone's throw from country and riverside walks via a footpath for residents use only