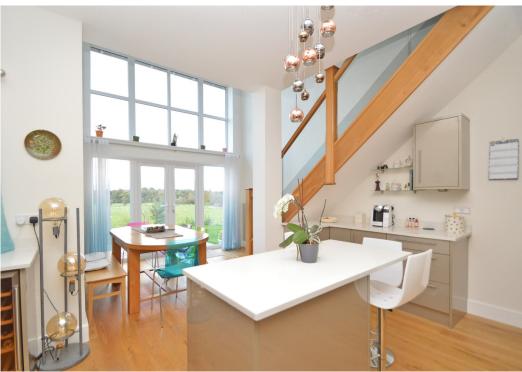

#### **KEY FEATURES**

- Entrance hall with cloakroom and staircase to a spacious galleried landing
- Good sized living room with feature fireplace and glazed double doors opening onto the balcony
- Separate sitting room, currently used as a home office, with windows to two elevations
- Additional versatile family room on the ground floor, which connects to the integral double garage and benefits from two velux windows allowing plenty of natural light
- The lower ground floor has been re-designed to create a fantastic open plan kitchen/dining room with fully glazed rear elevation opening onto the rear garden. There is also a separate utility, cloakroom and further reception space
- A range of well-fitted units to the kitchen, complete with integrated appliances, quartz work surfaces and island unit
- On the first floor is a master bedroom complete with built in wardrobes and en-suite shower room, three further double bedrooms, a well-appointed family bathroom and additional 'jack and jill shower room between bedrooms three and four
- The property is set within a large and very attractive plot, mainly laid to lawn, with raised decked terrace to showcase the views over adjoining countryside. There are also paved sun terraces, gated access to side and a useful timber store
- Additional lawned gardens to front and side as well as a block paved driveway providing plenty of parking and access to the integral double garage which has an electric roller shutter door
- A superb location, being just a short distance from the town centre, whilst being a stone's throw from country and riverside walks via a footpath for residents use only