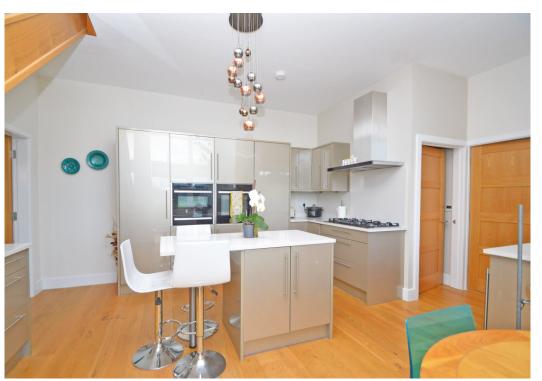

#### **KEY FEATURES**

- Entrance hall with cloakroom and staircase to a spacious galleried landing
- Good sized living room with feature fireplace and glazed double doors opening onto the balcony
- Separate sitting room, currently used as a home office, with windows to two elevations
- Additional versatile family room on the ground floor, which connects to the integral double garage and benefits from two velux windows allowing plenty of natural light
- The lower ground floor has been re-designed to create a fantastic open plan kitchen/dining room with fully glazed rear elevation opening onto the rear garden. There is also a separate utility, cloakroom and further reception space
- A range of well-fitted units to the kitchen, complete with integrated appliances, quartz work surfaces and island unit
- On the first floor is a master bedroom complete with built in wardrobes and en-suite shower room, three further double bedrooms, a well-appointed family bathroom and additional 'jack and jill shower room between bedrooms three and four
- The property is set within a large and very attractive plot, mainly laid to lawn, with raised decked terrace to showcase the views over adjoining countryside. There are also paved sun terraces, gated access to side and a useful timber store
- Additional lawned gardens to front and side as well as a block paved driveway providing plenty of parking and access to the integral double garage which has an electric roller shutter door
- A superb location, being just a short distance from the town centre, whilst being a stone's throw from country and riverside walks via a footpath for residents use only