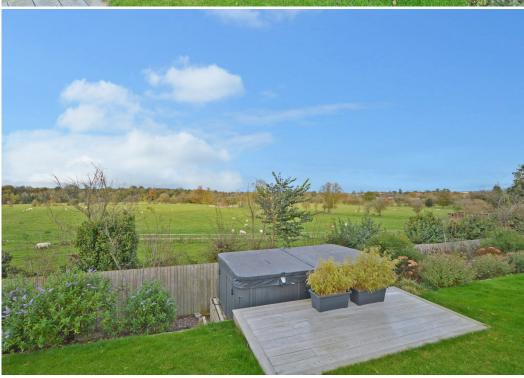

#### **KEY FEATURES**

- Entrance hall with cloakroom and staircase to a spacious galleried landing
- Good sized living room with feature fireplace and glazed double doors opening onto the balcony
- Separate sitting room, currently used as a home office, with windows to two elevations
- Additional versatile family room on the ground floor, which connects to the integral double garage and benefits from two velux windows allowing plenty of natural light
- The lower ground floor has been re-designed to create a fantastic open plan kitchen/dining room with fully glazed rear elevation opening onto the rear garden. There is also a separate utility, cloakroom and further reception space
- A range of well-fitted units to the kitchen, complete with integrated appliances, quartz work surfaces and island unit
- On the first floor is a master bedroom complete with built in wardrobes and en-suite shower room, three further double bedrooms, a well-appointed family bathroom and additional 'jack and jill shower room between bedrooms three and four
- The property is set within a large and very attractive plot, mainly laid to lawn, with raised decked terrace to showcase the views over adjoining countryside. There are also paved sun terraces, gated access to side and a useful timber store
- Additional lawned gardens to front and side as well as a block paved driveway providing plenty of parking and access to the integral double garage which has an electric roller shutter door
- A superb location, being just a short distance from the town centre, whilst being a stone's throw from country and riverside walks via a footpath for residents use only