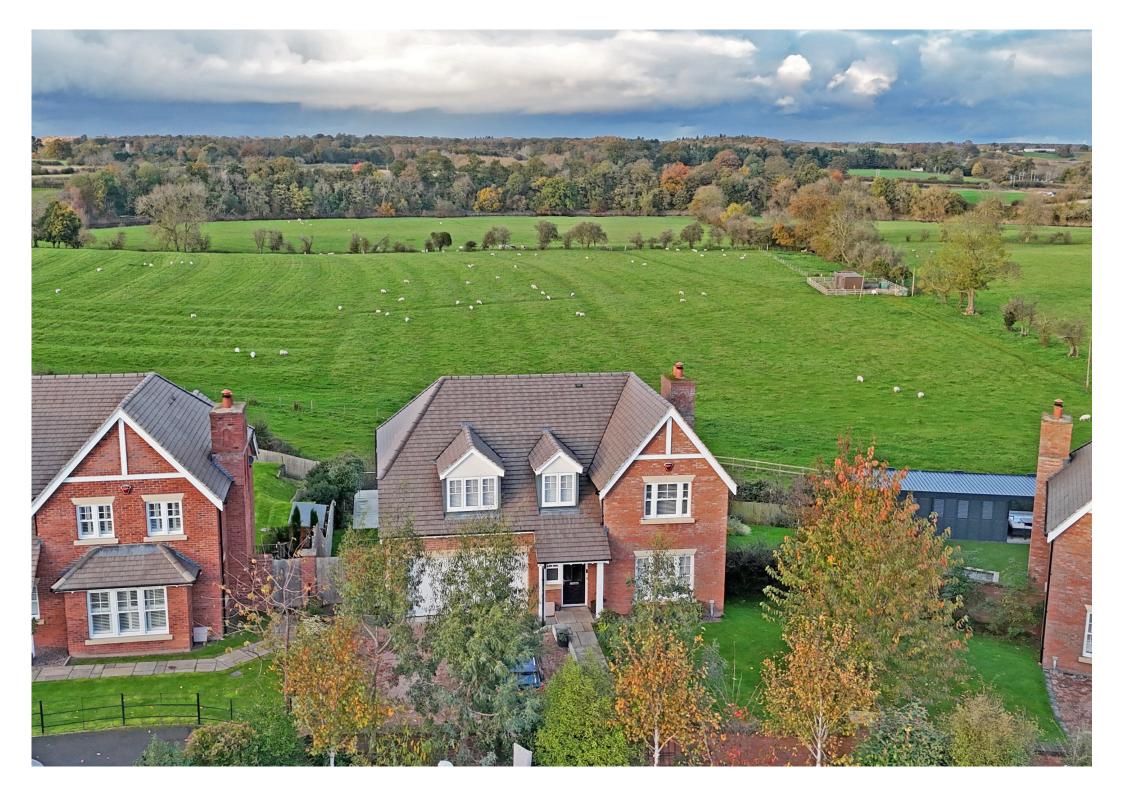

#### **KEY FEATURES**

- Entrance hall with cloakroom and staircase to a spacious galleried landing
- Good sized living room with feature fireplace and glazed double doors opening onto the balcony
- Separate sitting room, currently used as a home office, with windows to two elevations
- Additional versatile family room on the ground floor, which connects to the integral double garage and benefits from two velux windows allowing plenty of natural light
- The lower ground floor has been re-designed to create a fantastic open plan kitchen/dining room with fully glazed rear elevation opening onto the rear garden. There is also a separate utility, cloakroom and further reception space
- A range of well-fitted units to the kitchen, complete with integrated appliances, quartz work surfaces and island unit
- On the first floor is a master bedroom complete with built in wardrobes and en-suite shower room, three further double bedrooms, a well-appointed family bathroom and additional 'jack and jill shower room between bedrooms three and four
- The property is set within a large and very attractive plot, mainly laid to lawn, with raised decked terrace to showcase the views over adjoining countryside. There are also paved sun terraces, gated access to side and a useful timber store
- Additional lawned gardens to front and side as well as a block paved driveway providing plenty of parking and access to the integral double garage which has an electric roller shutter door
- A superb location, being just a short distance from the town centre, whilst being a stone's throw from country and riverside walks via a footpath for residents use only