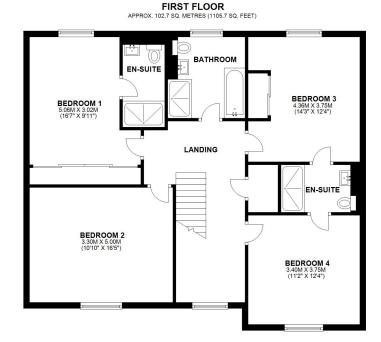

#### **KEY FEATURES**

- Entrance hall with cloakroom and staircase to a spacious galleried landing
- Good sized living room with feature fireplace and glazed double doors opening onto the balcony
- Separate sitting room, currently used as a home office, with windows to two elevations
- Additional versatile family room on the ground floor, which connects to the integral double garage and benefits from two velux windows allowing plenty of natural light
- The lower ground floor has been re-designed to create a fantastic open plan kitchen/dining room with fully glazed rear elevation opening onto the rear garden. There is also a separate utility, cloakroom and further reception space
- A range of well-fitted units to the kitchen, complete with integrated appliances, quartz work surfaces and island unit
- On the first floor is a master bedroom complete with built in wardrobes and en-suite shower room, three further double bedrooms, a well-appointed family bathroom and additional 'jack and jill shower room between bedrooms three and four
- The property is set within a large and very attractive plot, mainly laid to lawn, with raised decked terrace to showcase the views over adjoining countryside. There are also paved sun terraces, gated access to side and a useful timber store
- Additional lawned gardens to front and side as well as a block paved driveway providing plenty of parking and access to the integral double garage which has an electric roller shutter door
- A superb location, being just a short distance from the town centre, whilst being a stone's throw from country and riverside walks via a footpath for residents use only