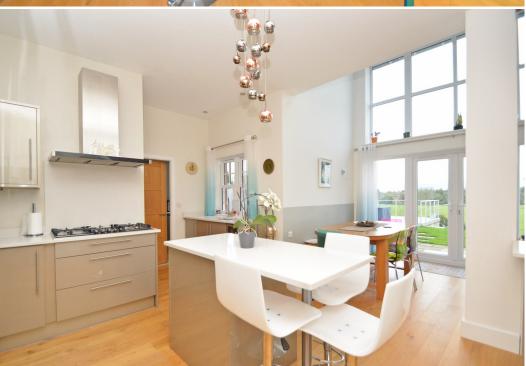

#### **KEY FEATURES**

- Entrance hall with cloakroom and staircase to a spacious galleried landing
- Good sized living room with feature fireplace and glazed double doors opening onto the balcony
- Separate sitting room, currently used as a home office, with windows to two elevations
- Additional versatile family room on the ground floor, which connects to the integral double garage and benefits from two velux windows allowing plenty of natural light
- The lower ground floor has been re-designed to create a fantastic open plan kitchen/dining room with fully glazed rear elevation opening onto the rear garden. There is also a separate utility, cloakroom and further reception space
- A range of well-fitted units to the kitchen, complete with integrated appliances, quartz work surfaces and island unit
- On the first floor is a master bedroom complete with built in wardrobes and en-suite shower room, three further double bedrooms, a well-appointed family bathroom and additional 'jack and jill shower room between bedrooms three and four
- The property is set within a large and very attractive plot, mainly laid to lawn, with raised decked terrace to showcase the views over adjoining countryside. There are also paved sun terraces, gated access to side and a useful timber store
- Additional lawned gardens to front and side as well as a block paved driveway providing plenty of parking and access to the integral double garage which has an electric roller shutter door
- A superb location, being just a short distance from the town centre, whilst being a stone's throw from country and riverside walks via a footpath for residents use only