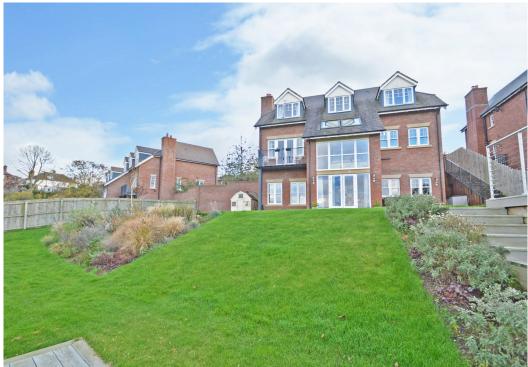

#### **KEY FEATURES**

- Entrance hall with cloakroom and staircase to a spacious galleried landing
- Good sized living room with feature fireplace and glazed double doors opening onto the balcony
- Separate sitting room, currently used as a home office, with windows to two elevations
- Additional versatile family room on the ground floor, which connects to the integral double garage and benefits from two velux windows allowing plenty of natural light
- The lower ground floor has been re-designed to create a fantastic open plan kitchen/dining room with fully glazed rear elevation opening onto the rear garden. There is also a separate utility, cloakroom and further reception space
- A range of well-fitted units to the kitchen, complete with integrated appliances, quartz work surfaces and island unit
- On the first floor is a master bedroom complete with built in wardrobes and en-suite shower room, three further double bedrooms, a well-appointed family bathroom and additional 'jack and jill shower room between bedrooms three and four
- The property is set within a large and very attractive plot, mainly laid to lawn, with raised decked terrace to showcase the views over adjoining countryside. There are also paved sun terraces, gated access to side and a useful timber store
- Additional lawned gardens to front and side as well as a block paved driveway providing plenty of parking and access to the integral double garage which has an electric roller shutter door
- A superb location, being just a short distance from the town centre, whilst being a stone's throw from country and riverside walks via a footpath for residents use only