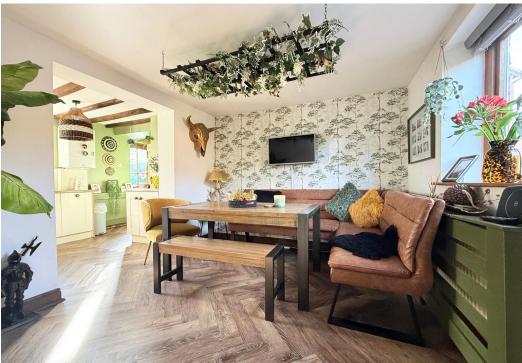

#### **KEY FEATURES**

- Entrance hall with built in storage, herringbone flooring and wood paneled doors to rooms.
- Good sized living room with windows to 2 elevations and a feature inglenook fireplace.
- Semi open plan kitchen connecting to dining room with windows to both the front and rear, as well as herringbone flooring to match the hall.
- Well fitted range of units to kitchen area along with intergtated appliances. There is also a door connecting to the garage and further part glazed door to rear courtyard garden.
- Staircase from hall to a spacious landing area with boarded flooring and roof light to rear.
- 3 Bedrooms all with built in wardrobes and a large family bathroom with separate shower.
- Gas fired central heating and double glazed windows.
- Block paved driveway providing parking for at least 2 cars and access to the adjoining garage.
- Walled Indian stone paved, south facing courtyard garden to rear. Further attractively landscaped and established gardens to the front and side of the property.
- Timber cladded garden room/studio with double glazed double doors to front, light and power.
- Quiet setting within this lovely hamlet, that's very accessible to for both the villages of Shawbury and Hadnal, as well as being under a 10 minute drive from Shrewsbury and the bypass.
- No onward chain.