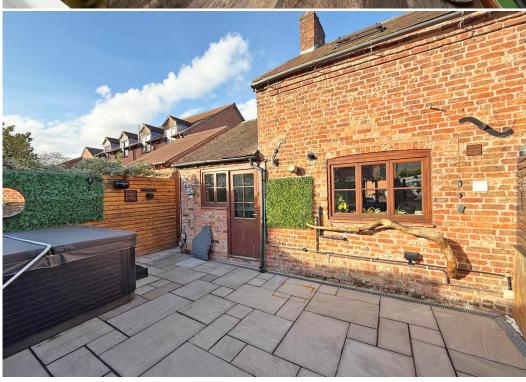

#### **KEY FEATURES**

- Entrance hall with built in storage, herringbone flooring and wood paneled doors to rooms.
- Good sized living room with windows to 2 elevations and a feature inglenook fireplace.
- Semi open plan kitchen connecting to dining room with windows to both the front and rear, as well as herringbone flooring to match the hall.
- Well fitted range of units to kitchen area along with intergtated appliances. There is also a door connecting to the garage and further part glazed door to rear courtyard garden.
- Staircase from hall to a spacious landing area with boarded flooring and roof light to rear.
- 3 Bedrooms all with built in wardrobes and a large family bathroom with separate shower.
- Gas fired central heating and double glazed windows.
- Block paved driveway providing parking for at least 2 cars and access to the adjoining garage.
- Walled Indian stone paved, south facing courtyard garden to rear. Further attractively landscaped and established gardens to the front and side of the property.
- Timber cladded garden room/studio with double glazed double doors to front, light and power.
- Quiet setting within this lovely hamlet, that's very accessible to for both the villages of Shawbury and Hadnal, as well as being under a 10 minute drive from Shrewsbury and the bypass.
- No onward chain.