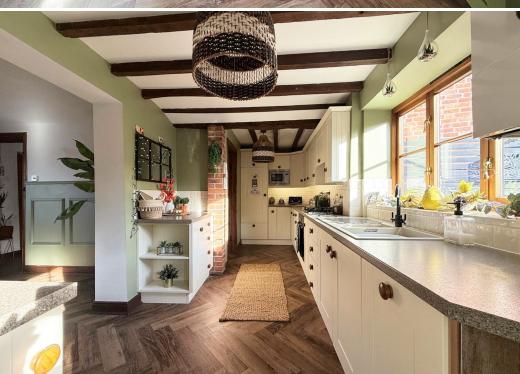

#### **KEY FEATURES**

- Entrance hall with built in storage, herringbone flooring and wood paneled doors to rooms.
- Good sized living room with windows to 2 elevations and a feature inglenook fireplace.
- Semi open plan kitchen connecting to dining room with windows to both the front and rear, as well as herringbone flooring to match the hall.
- Well fitted range of units to kitchen area along with intergtated appliances. There is also a door connecting to the garage and further part glazed door to rear courtyard garden.
- Staircase from hall to a spacious landing area with boarded flooring and roof light to rear.
- 3 Bedrooms all with built in wardrobes and a large family bathroom with separate shower.
- Gas fired central heating and double glazed windows.
- Block paved driveway providing parking for at least 2 cars and access to the adjoining garage.
- Walled Indian stone paved, south facing courtyard garden to rear. Further attractively landscaped and established gardens to the front and side of the property.
- Timber cladded garden room/studio with double glazed double doors to front, light and power.
- Quiet setting within this lovely hamlet, that's very accessible to for both the villages of Shawbury and Hadnal, as well as being under a 10 minute drive from Shrewsbury and the bypass.
- No onward chain.