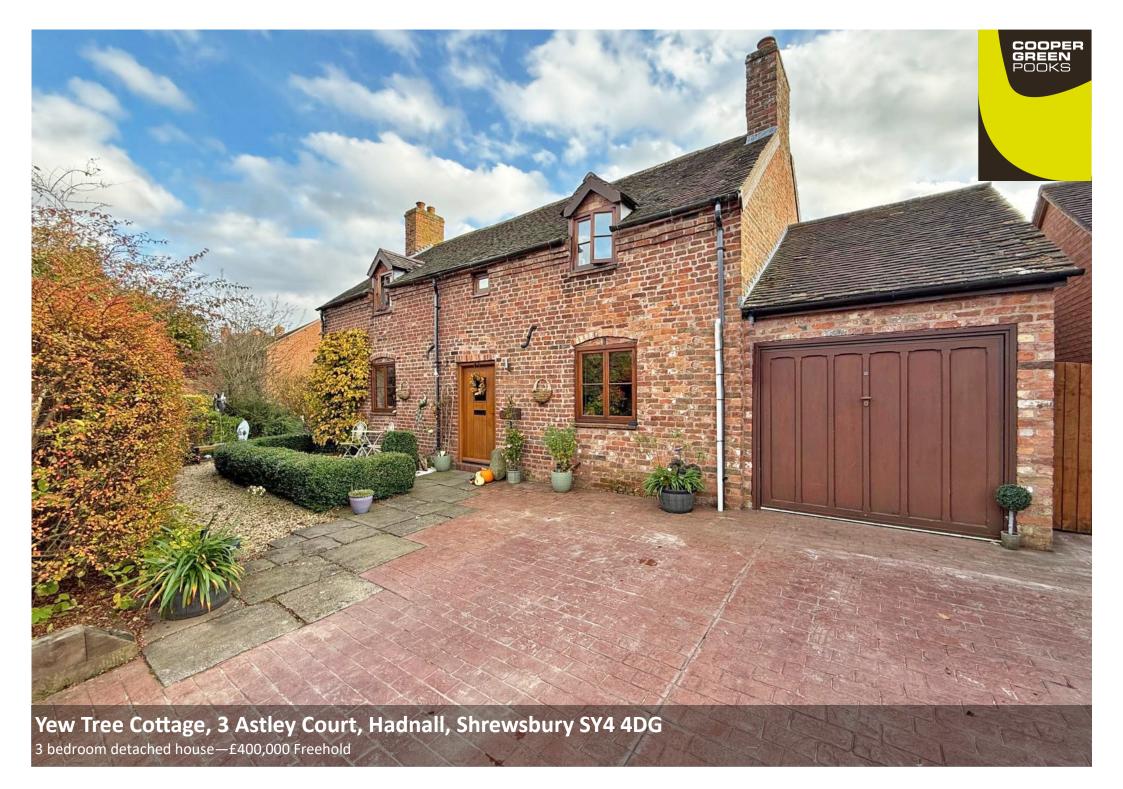

## Yew Tree Cottage, 3 Astley Court Astley, Shrewsbury SY4 4DG

£400,000 Freehold—3 bedroom detached house sales@cgpooks.co.uk

A very attractive and characterful detached cottage with a stylishly presented interior. The property is well situated in a quiet cul de sac within the popular hamlet of Astley, which is just a few minutes' drive from both the nearby village of Hadnal and also Shrewsbury.

#### **KEY FEATURES**

- Entrance hall with built in storage, herringbone flooring and wood paneled doors to rooms.
- Good sized living room with windows to 2 elevations and a feature inglenook fireplace.
- Semi open plan kitchen connecting to dining room with windows to both the front and rear, as well as herringbone flooring to match the hall.
- Well fitted range of units to kitchen area along with intergtated appliances. There is also a door connecting to the garage and further part glazed door to rear courtyard garden.
- Staircase from hall to a spacious landing area with boarded flooring and roof light to rear.
- 3 Bedrooms all with built in wardrobes and a large family bathroom with separate shower.
- Gas fired central heating and double glazed windows.
- Block paved driveway providing parking for at least 2 cars and access to the adjoining garage.
- Walled Indian stone paved, south facing courtyard garden to rear. Further attractively landscaped and established gardens to the front and side of the property.
- Timber cladded garden room/studio with double glazed double doors to front, light and power.
- Quiet setting within this lovely hamlet, that's very accessible to for both the villages of Shawbury and Hadnal, as well as being under a 10 minute drive from Shrewsbury and the bypass.
- No onward chain.