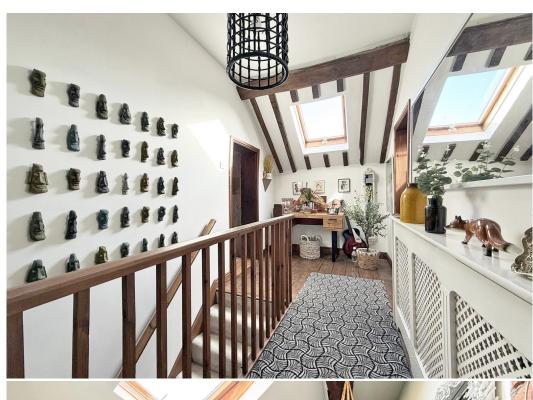

#### **KEY FEATURES**

- Entrance hall with built in storage, herringbone flooring and wood paneled doors to rooms.
- Good sized living room with windows to 2 elevations and a feature inglenook fireplace.
- Semi open plan kitchen connecting to dining room with windows to both the front and rear, as well as herringbone flooring to match the hall.
- Well fitted range of units to kitchen area along with intergtated appliances. There is also a door connecting to the garage and further part glazed door to rear courtyard garden.
- Staircase from hall to a spacious landing area with boarded flooring and roof light to rear.
- 3 Bedrooms all with built in wardrobes and a large family bathroom with separate shower.
- Gas fired central heating and double glazed windows.
- Block paved driveway providing parking for at least 2 cars and access to the adjoining garage.
- Walled Indian stone paved, south facing courtyard garden to rear. Further attractively landscaped and established gardens to the front and side of the property.
- Timber cladded garden room/studio with double glazed double doors to front, light and power.
- Quiet setting within this lovely hamlet, that's very accessible to for both the villages of Shawbury and Hadnal, as well as being under a 10 minute drive from Shrewsbury and the bypass.
- No onward chain.