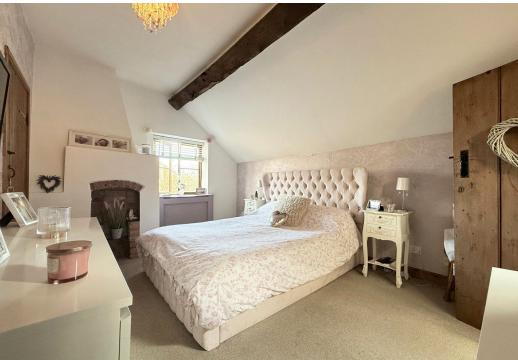

#### **KEY FEATURES**

- Entrance hall with built in storage, herringbone flooring and wood paneled doors to rooms.
- Good sized living room with windows to 2 elevations and a feature inglenook fireplace.
- Semi open plan kitchen connecting to dining room with windows to both the front and rear, as well as herringbone flooring to match the hall.
- Well fitted range of units to kitchen area along with intergtated appliances. There is also a door connecting to the garage and further part glazed door to rear courtyard garden.
- Staircase from hall to a spacious landing area with boarded flooring and roof light to rear.
- 3 Bedrooms all with built in wardrobes and a large family bathroom with separate shower.
- Gas fired central heating and double glazed windows.
- Block paved driveway providing parking for at least 2 cars and access to the adjoining garage.
- Walled Indian stone paved, south facing courtyard garden to rear. Further attractively landscaped and established gardens to the front and side of the property.
- Timber cladded garden room/studio with double glazed double doors to front, light and power.
- Quiet setting within this lovely hamlet, that's very accessible to for both the villages of Shawbury and Hadnal, as well as being under a 10 minute drive from Shrewsbury and the bypass.
- No onward chain.