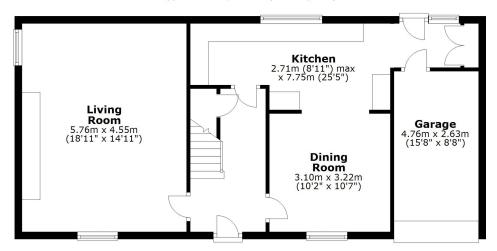

### Ground Floor

Approx. 72.7 sq. metres (782.4 sq. feet)

### First Floor

Approx. 56.5 sq. metres (607.8 sq. feet)

Total area: approx. 129.2 sq. metres (1390.2 sq. feet)