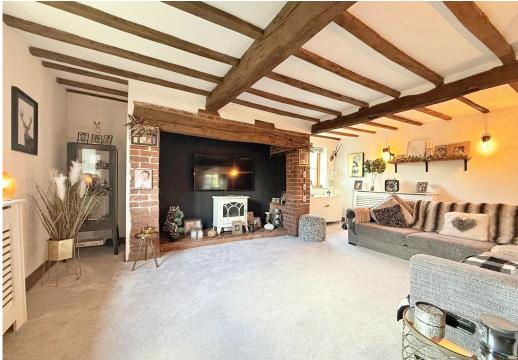

#### **KEY FEATURES**

- Entrance hall with built in storage, herringbone flooring and wood paneled doors to rooms.
- Good sized living room with windows to 2 elevations and a feature inglenook fireplace.
- Semi open plan kitchen connecting to dining room with windows to both the front and rear, as well as herringbone flooring to match the hall.
- Well fitted range of units to kitchen area along with intergtated appliances. There is also a door connecting to the garage and further part glazed door to rear courtyard garden.
- Staircase from hall to a spacious landing area with boarded flooring and roof light to rear.
- 3 Bedrooms all with built in wardrobes and a large family bathroom with separate shower.
- Gas fired central heating and double glazed windows.
- Block paved driveway providing parking for at least 2 cars and access to the adjoining garage.
- Walled Indian stone paved, south facing courtyard garden to rear. Further attractively landscaped and established gardens to the front and side of the property.
- Timber cladded garden room/studio with double glazed double doors to front, light and power.
- Quiet setting within this lovely hamlet, that's very accessible to for both the villages of Shawbury and Hadnal, as well as being under a 10 minute drive from Shrewsbury and the bypass.
- No onward chain.