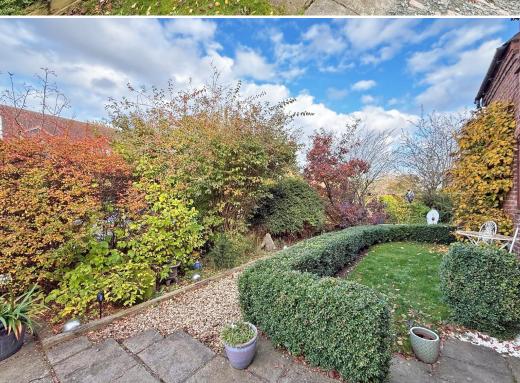

#### **KEY FEATURES**

- Entrance hall with built in storage, herringbone flooring and wood paneled doors to rooms.
- Good sized living room with windows to 2 elevations and a feature inglenook fireplace.
- Semi open plan kitchen connecting to dining room with windows to both the front and rear, as well as herringbone flooring to match the hall.
- Well fitted range of units to kitchen area along with intergtated appliances. There is also a door connecting to the garage and further part glazed door to rear courtyard garden.
- Staircase from hall to a spacious landing area with boarded flooring and roof light to rear.
- 3 Bedrooms all with built in wardrobes and a large family bathroom with separate shower.
- Gas fired central heating and double glazed windows.
- Block paved driveway providing parking for at least 2 cars and access to the adjoining garage.
- Walled Indian stone paved, south facing courtyard garden to rear. Further attractively landscaped and established gardens to the front and side of the property.
- Timber cladded garden room/studio with double glazed double doors to front, light and power.
- Quiet setting within this lovely hamlet, that's very accessible to for both the villages of Shawbury and Hadnal, as well as being under a 10 minute drive from Shrewsbury and the bypass.
- No onward chain.