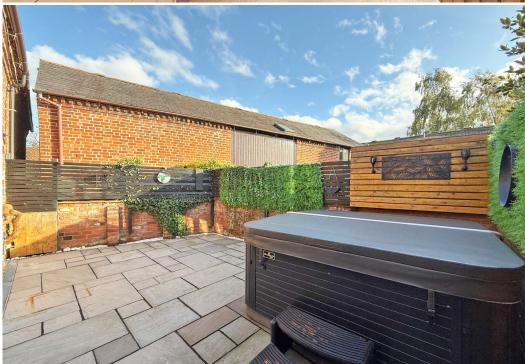

#### **KEY FEATURES**

- Entrance hall with built in storage, herringbone flooring and wood paneled doors to rooms.
- Good sized living room with windows to 2 elevations and a feature inglenook fireplace.
- Semi open plan kitchen connecting to dining room with windows to both the front and rear, as well as herringbone flooring to match the hall.
- Well fitted range of units to kitchen area along with intergtated appliances. There is also a door connecting to the garage and further part glazed door to rear courtyard garden.
- Staircase from hall to a spacious landing area with boarded flooring and roof light to rear.
- 3 Bedrooms all with built in wardrobes and a large family bathroom with separate shower.
- Gas fired central heating and double glazed windows.
- Block paved driveway providing parking for at least 2 cars and access to the adjoining garage.
- Walled Indian stone paved, south facing courtyard garden to rear. Further attractively landscaped and established gardens to the front and side of the property.
- Timber cladded garden room/studio with double glazed double doors to front, light and power.
- Quiet setting within this lovely hamlet, that's very accessible to for both the villages of Shawbury and Hadnal, as well as being under a 10 minute drive from Shrewsbury and the bypass.
- No onward chain.