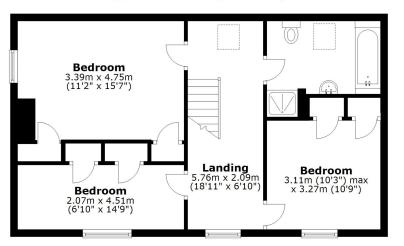

### Ground Floor

Approx. 72.7 sq. metres (782.4 sq. feet)

### First Floor

Approx. 56.5 sq. metres (607.8 sq. feet)

Total area: approx. 129.2 sq. metres (1390.2 sq. feet)