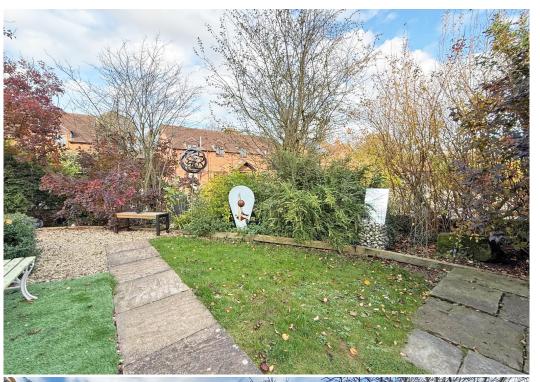

#### **KEY FEATURES**

- Entrance hall with built in storage, herringbone flooring and wood paneled doors to rooms.
- Good sized living room with windows to 2 elevations and a feature inglenook fireplace.
- Semi open plan kitchen connecting to dining room with windows to both the front and rear, as well as herringbone flooring to match the hall.
- Well fitted range of units to kitchen area along with intergtated appliances. There is also a door connecting to the garage and further part glazed door to rear courtyard garden.
- Staircase from hall to a spacious landing area with boarded flooring and roof light to rear.
- 3 Bedrooms all with built in wardrobes and a large family bathroom with separate shower.
- Gas fired central heating and double glazed windows.
- Block paved driveway providing parking for at least 2 cars and access to the adjoining garage.
- Walled Indian stone paved, south facing courtyard garden to rear. Further attractively landscaped and established gardens to the front and side of the property.
- Timber cladded garden room/studio with double glazed double doors to front, light and power.
- Quiet setting within this lovely hamlet, that's very accessible to for both the villages of Shawbury and Hadnal, as well as being under a 10 minute drive from Shrewsbury and the bypass.
- No onward chain.