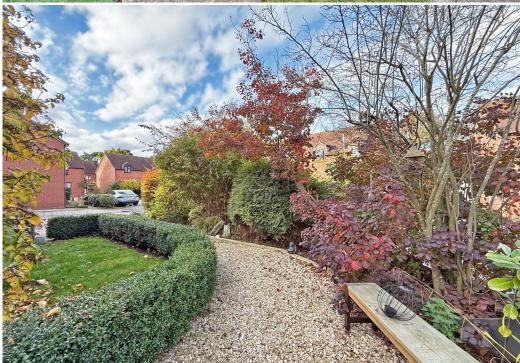

#### **KEY FEATURES**

- Entrance hall with built in storage, herringbone flooring and wood paneled doors to rooms.
- Good sized living room with windows to 2 elevations and a feature inglenook fireplace.
- Semi open plan kitchen connecting to dining room with windows to both the front and rear, as well as herringbone flooring to match the hall.
- Well fitted range of units to kitchen area along with intergtated appliances. There is also a door connecting to the garage and further part glazed door to rear courtyard garden.
- Staircase from hall to a spacious landing area with boarded flooring and roof light to rear.
- 3 Bedrooms all with built in wardrobes and a large family bathroom with separate shower.
- Gas fired central heating and double glazed windows.
- Block paved driveway providing parking for at least 2 cars and access to the adjoining garage.
- Walled Indian stone paved, south facing courtyard garden to rear. Further attractively landscaped and established gardens to the front and side of the property.
- Timber cladded garden room/studio with double glazed double doors to front, light and power.
- Quiet setting within this lovely hamlet, that's very accessible to for both the villages of Shawbury and Hadnal, as well as being under a 10 minute drive from Shrewsbury and the bypass.
- No onward chain.