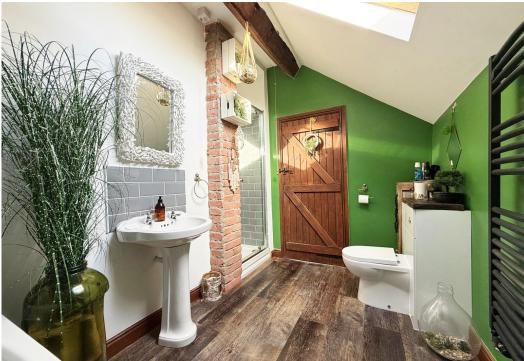

#### **KEY FEATURES**

- Entrance hall with built in storage, herringbone flooring and wood paneled doors to rooms.
- Good sized living room with windows to 2 elevations and a feature inglenook fireplace.
- Semi open plan kitchen connecting to dining room with windows to both the front and rear, as well as herringbone flooring to match the hall.
- Well fitted range of units to kitchen area along with intergtated appliances. There is also a door connecting to the garage and further part glazed door to rear courtyard garden.
- Staircase from hall to a spacious landing area with boarded flooring and roof light to rear.
- 3 Bedrooms all with built in wardrobes and a large family bathroom with separate shower.
- Gas fired central heating and double glazed windows.
- Block paved driveway providing parking for at least 2 cars and access to the adjoining garage.
- Walled Indian stone paved, south facing courtyard garden to rear. Further attractively landscaped and established gardens to the front and side of the property.
- Timber cladded garden room/studio with double glazed double doors to front, light and power.
- Quiet setting within this lovely hamlet, that's very accessible to for both the villages of Shawbury and Hadnal, as well as being under a 10 minute drive from Shrewsbury and the bypass.
- No onward chain.