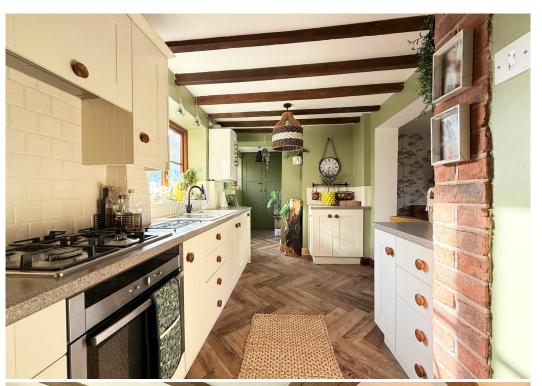

#### **KEY FEATURES**

- Entrance hall with built in storage, herringbone flooring and wood paneled doors to rooms.
- Good sized living room with windows to 2 elevations and a feature inglenook fireplace.
- Semi open plan kitchen connecting to dining room with windows to both the front and rear, as well as herringbone flooring to match the hall.
- Well fitted range of units to kitchen area along with intergtated appliances. There is also a door connecting to the garage and further part glazed door to rear courtyard garden.
- Staircase from hall to a spacious landing area with boarded flooring and roof light to rear.
- 3 Bedrooms all with built in wardrobes and a large family bathroom with separate shower.
- Gas fired central heating and double glazed windows.
- Block paved driveway providing parking for at least 2 cars and access to the adjoining garage.
- Walled Indian stone paved, south facing courtyard garden to rear. Further attractively landscaped and established gardens to the front and side of the property.
- Timber cladded garden room/studio with double glazed double doors to front, light and power.
- Quiet setting within this lovely hamlet, that's very accessible to for both the villages of Shawbury and Hadnal, as well as being under a 10 minute drive from Shrewsbury and the bypass.
- No onward chain.