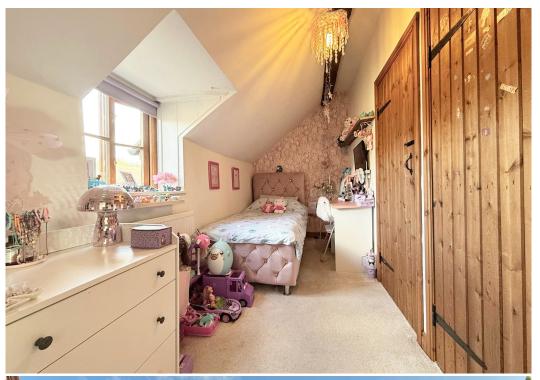

#### **KEY FEATURES**

- Entrance hall with built in storage, herringbone flooring and wood paneled doors to rooms.
- Good sized living room with windows to 2 elevations and a feature inglenook fireplace.
- Semi open plan kitchen connecting to dining room with windows to both the front and rear, as well as herringbone flooring to match the hall.
- Well fitted range of units to kitchen area along with intergtated appliances. There is also a door connecting to the garage and further part glazed door to rear courtyard garden.
- Staircase from hall to a spacious landing area with boarded flooring and roof light to rear.
- 3 Bedrooms all with built in wardrobes and a large family bathroom with separate shower.
- Gas fired central heating and double glazed windows.
- Block paved driveway providing parking for at least 2 cars and access to the adjoining garage.
- Walled Indian stone paved, south facing courtyard garden to rear. Further attractively landscaped and established gardens to the front and side of the property.
- Timber cladded garden room/studio with double glazed double doors to front, light and power.
- Quiet setting within this lovely hamlet, that's very accessible to for both the villages of Shawbury and Hadnal, as well as being under a 10 minute drive from Shrewsbury and the bypass.
- No onward chain.