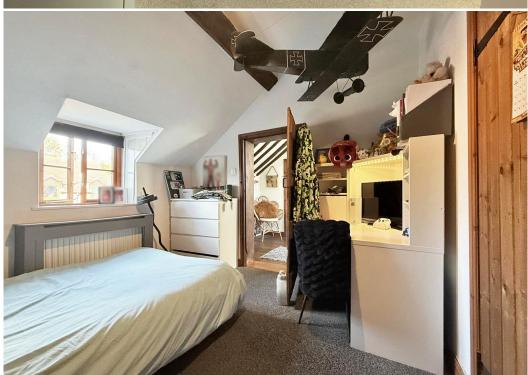

#### **KEY FEATURES**

- Entrance hall with built in storage, herringbone flooring and wood paneled doors to rooms.
- Good sized living room with windows to 2 elevations and a feature inglenook fireplace.
- Semi open plan kitchen connecting to dining room with windows to both the front and rear, as well as herringbone flooring to match the hall.
- Well fitted range of units to kitchen area along with intergtated appliances. There is also a door connecting to the garage and further part glazed door to rear courtyard garden.
- Staircase from hall to a spacious landing area with boarded flooring and roof light to rear.
- 3 Bedrooms all with built in wardrobes and a large family bathroom with separate shower.
- Gas fired central heating and double glazed windows.
- Block paved driveway providing parking for at least 2 cars and access to the adjoining garage.
- Walled Indian stone paved, south facing courtyard garden to rear. Further attractively landscaped and established gardens to the front and side of the property.
- Timber cladded garden room/studio with double glazed double doors to front, light and power.
- Quiet setting within this lovely hamlet, that's very accessible to for both the villages of Shawbury and Hadnal, as well as being under a 10 minute drive from Shrewsbury and the bypass.
- No onward chain.