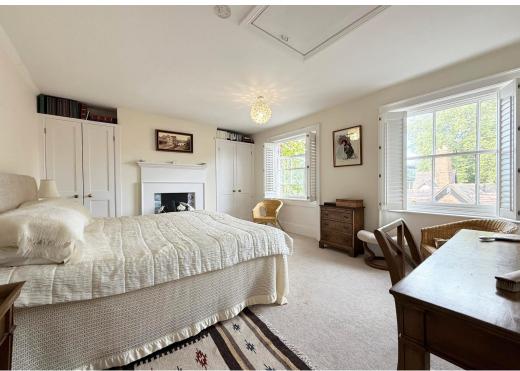

#### **KEY FEATURES**

- Stunning communal hallway shared with just 1 other apartment, with glass atrium and original feature stone staircase.
- Very light, well-proportioned and tastefully presented rooms, all having original open fireplaces and far-reaching views across the town centre.
- Attractive landing area providing access to entrance hall with built in storage.
- Superb living room with natural wood flooring and 2 south facing windows.
- Spacious open plan kitchen/dining room with flooring to match living room and a large feature bay window, which again provides south facing views.
- Extensive range of natural wood fronted fitted units to kitchen area with island unit and granite worksurfaces, along with integrated appliances.
- 2 good sized double bedrooms, both with built in wardrobes.
- Well fitted bathroom with separate shower.
- Pull down ladder to an easily accessible and very useful loft space, which may offer the potential for a roof terrace (subject to planning permission).
- Electric gated access to an adjoining secure resident's car park, where there is a designated space.
- Great location in a quiet and unspoiled town centre setting, just a stones throw from the main shopping areas, bars, restaurant's and historical sites. The railway station is also just a few minutes' walk from the property