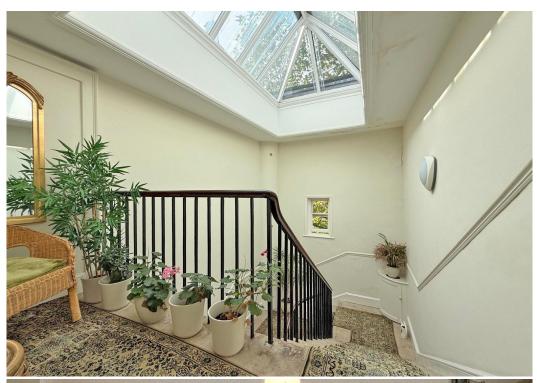

#### **KEY FEATURES**

- Stunning communal hallway shared with just 1 other apartment, with glass atrium and original feature stone staircase.
- Very light, well-proportioned and tastefully presented rooms, all having original open fireplaces and far-reaching views across the town centre.
- Attractive landing area providing access to entrance hall with built in storage.
- Superb living room with natural wood flooring and 2 south facing windows.
- Spacious open plan kitchen/dining room with flooring to match living room and a large feature bay window, which again provides south facing views.
- Extensive range of natural wood fronted fitted units to kitchen area with island unit and granite worksurfaces, along with integrated appliances.
- 2 good sized double bedrooms, both with built in wardrobes.
- Well fitted bathroom with separate shower.
- Pull down ladder to an easily accessible and very useful loft space, which may offer the potential for a roof terrace (subject to planning permission).
- Electric gated access to an adjoining secure resident's car park, where there is a designated space.
- Great location in a quiet and unspoiled town centre setting, just a stones throw from the main shopping areas, bars, restaurant's and historical sites. The railway station is also just a few minutes' walk from the property