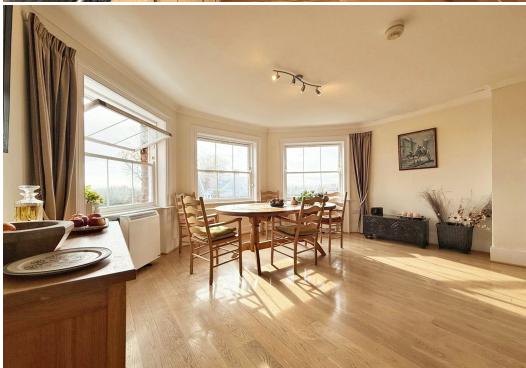

#### **KEY FEATURES**

- Stunning communal hallway shared with just 1 other apartment, with glass atrium and original feature stone staircase.
- Very light, well-proportioned and tastefully presented rooms, all having original open fireplaces and far-reaching views across the town centre.
- Attractive landing area providing access to entrance hall with built in storage.
- Superb living room with natural wood flooring and 2 south facing windows.
- Spacious open plan kitchen/dining room with flooring to match living room and a large feature bay window, which again provides south facing views.
- Extensive range of natural wood fronted fitted units to kitchen area with island unit and granite worksurfaces, along with integrated appliances.
- 2 good sized double bedrooms, both with built in wardrobes.
- Well fitted bathroom with separate shower.
- Pull down ladder to an easily accessible and very useful loft space, which may offer the potential for a roof terrace (subject to planning permission).
- Electric gated access to an adjoining secure resident's car park, where there is a designated space.
- Great location in a quiet and unspoiled town centre setting, just a stones throw from the main shopping areas, bars, restaurant's and historical sites. The railway station is also just a few minutes' walk from the property