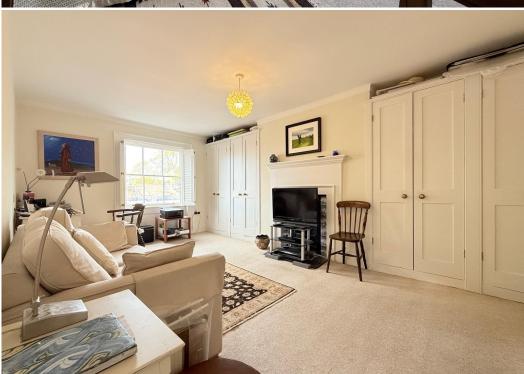

#### **KEY FEATURES**

- Stunning communal hallway shared with just 1 other apartment, with glass atrium and original feature stone staircase.
- Very light, well-proportioned and tastefully presented rooms, all having original open fireplaces and far-reaching views across the town centre.
- Attractive landing area providing access to entrance hall with built in storage.
- Superb living room with natural wood flooring and 2 south facing windows.
- Spacious open plan kitchen/dining room with flooring to match living room and a large feature bay window, which again provides south facing views.
- Extensive range of natural wood fronted fitted units to kitchen area with island unit and granite worksurfaces, along with integrated appliances.
- 2 good sized double bedrooms, both with built in wardrobes.
- Well fitted bathroom with separate shower.
- Pull down ladder to an easily accessible and very useful loft space, which may offer the potential for a roof terrace (subject to planning permission).
- Electric gated access to an adjoining secure resident's car park, where there is a designated space.
- Great location in a quiet and unspoiled town centre setting, just a stones throw from the main shopping areas, bars, restaurant's and historical sites. The railway station is also just a few minutes' walk from the property