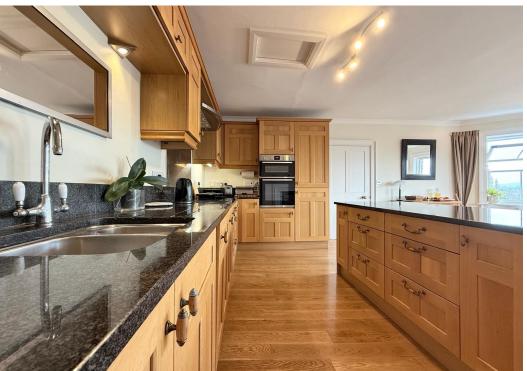

#### **KEY FEATURES**

- Stunning communal hallway shared with just 1 other apartment, with glass atrium and original feature stone staircase.
- Very light, well-proportioned and tastefully presented rooms, all having original open fireplaces and far-reaching views across the town centre.
- Attractive landing area providing access to entrance hall with built in storage.
- Superb living room with natural wood flooring and 2 south facing windows.
- Spacious open plan kitchen/dining room with flooring to match living room and a large feature bay window, which again provides south facing views.
- Extensive range of natural wood fronted fitted units to kitchen area with island unit and granite worksurfaces, along with integrated appliances.
- 2 good sized double bedrooms, both with built in wardrobes.
- Well fitted bathroom with separate shower.
- Pull down ladder to an easily accessible and very useful loft space, which may offer the potential for a roof terrace (subject to planning permission).
- Electric gated access to an adjoining secure resident's car park, where there is a designated space.
- Great location in a quiet and unspoiled town centre setting, just a stones throw from the main shopping areas, bars, restaurant's and historical sites. The railway station is also just a few minutes' walk from the property