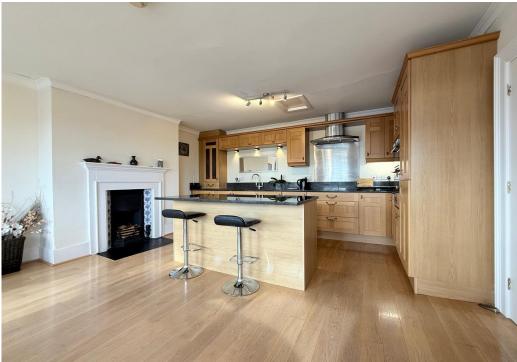

#### **KEY FEATURES**

- Stunning communal hallway shared with just 1 other apartment, with glass atrium and original feature stone staircase.
- Very light, well-proportioned and tastefully presented rooms, all having original open fireplaces and far-reaching views across the town centre.
- Attractive landing area providing access to entrance hall with built in storage.
- Superb living room with natural wood flooring and 2 south facing windows.
- Spacious open plan kitchen/dining room with flooring to match living room and a large feature bay window, which again provides south facing views.
- Extensive range of natural wood fronted fitted units to kitchen area with island unit and granite worksurfaces, along with integrated appliances.
- 2 good sized double bedrooms, both with built in wardrobes.
- Well fitted bathroom with separate shower.
- Pull down ladder to an easily accessible and very useful loft space, which may offer the potential for a roof terrace (subject to planning permission).
- Electric gated access to an adjoining secure resident's car park, where there is a designated space.
- Great location in a quiet and unspoiled town centre setting, just a stones throw from the main shopping areas, bars, restaurant's and historical sites. The railway station is also just a few minutes' walk from the property