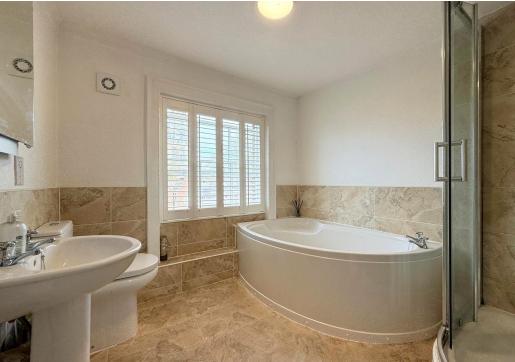

#### **KEY FEATURES**

- Stunning communal hallway shared with just 1 other apartment, with glass atrium and original feature stone staircase.
- Very light, well-proportioned and tastefully presented rooms, all having original open fireplaces and far-reaching views across the town centre.
- Attractive landing area providing access to entrance hall with built in storage.
- Superb living room with natural wood flooring and 2 south facing windows.
- Spacious open plan kitchen/dining room with flooring to match living room and a large feature bay window, which again provides south facing views.
- Extensive range of natural wood fronted fitted units to kitchen area with island unit and granite worksurfaces, along with integrated appliances.
- 2 good sized double bedrooms, both with built in wardrobes.
- Well fitted bathroom with separate shower.
- Pull down ladder to an easily accessible and very useful loft space, which may offer the potential for a roof terrace (subject to planning permission).
- Electric gated access to an adjoining secure resident's car park, where there is a designated space.
- Great location in a quiet and unspoiled town centre setting, just a stones throw from the main shopping areas, bars, restaurant's and historical sites. The railway station is also just a few minutes' walk from the property