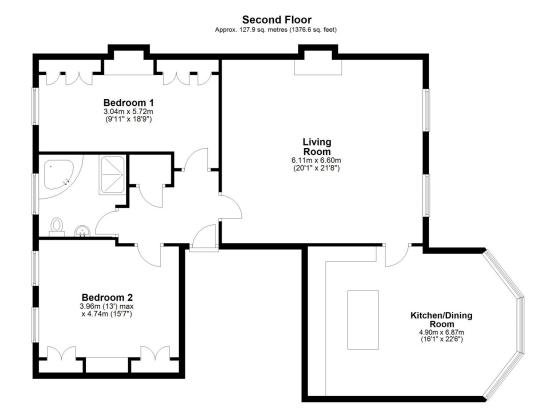

#### **KEY FEATURES**

- Stunning communal hallway shared with just 1 other apartment, with glass atrium and original feature stone staircase.
- Very light, well-proportioned and tastefully presented rooms, all having original open fireplaces and far-reaching views across the town centre.
- Attractive landing area providing access to entrance hall with built in storage.
- Superb living room with natural wood flooring and 2 south facing windows.
- Spacious open plan kitchen/dining room with flooring to match living room and a large feature bay window, which again provides south facing views.
- Extensive range of natural wood fronted fitted units to kitchen area with island unit and granite worksurfaces, along with integrated appliances.
- 2 good sized double bedrooms, both with built in wardrobes.
- Well fitted bathroom with separate shower.
- Pull down ladder to an easily accessible and very useful loft space, which may offer the potential for a roof terrace (subject to planning permission).
- Electric gated access to an adjoining secure resident's car park, where there is a designated space.
- Great location in a quiet and unspoiled town centre setting, just a stones throw from the main shopping areas, bars, restaurant's and historical sites. The railway station is also just a few minutes' walk from the property

### Coopergreenpooks.co.uk

Total area: approx. 127.9 sq. metres (1376.6 sq. feet)