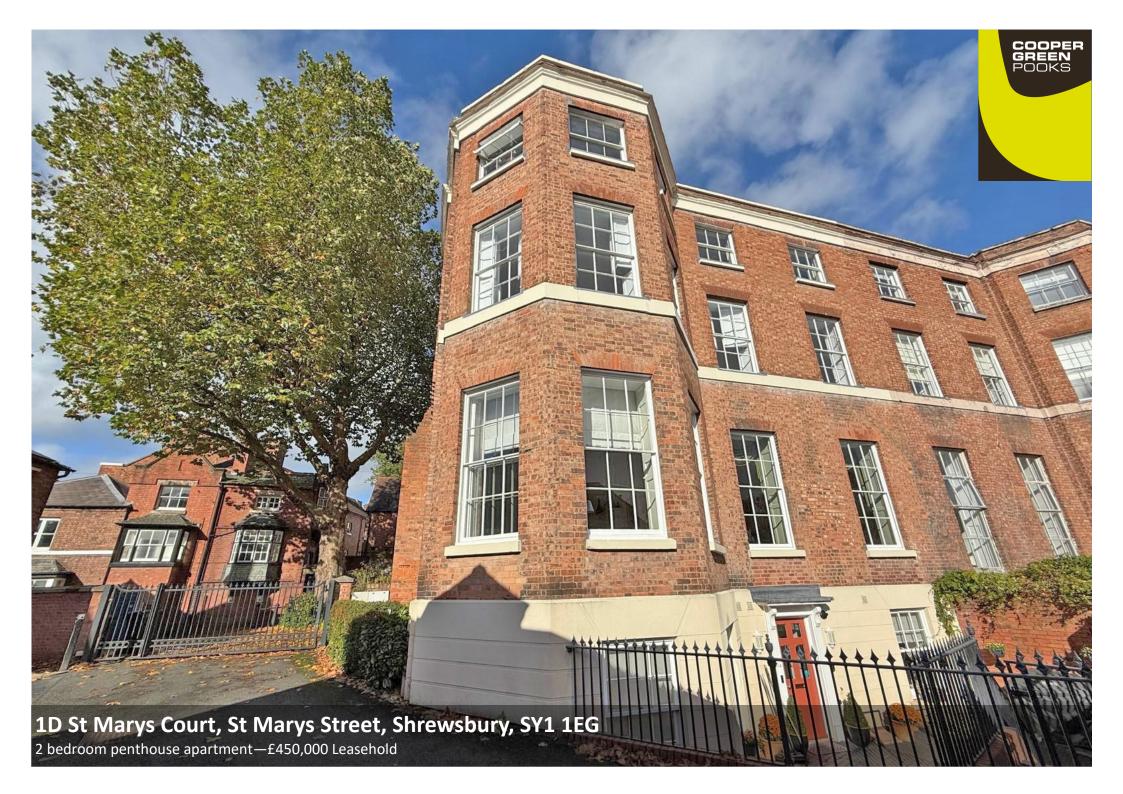

## 1D St Marys Court, St Marys Street, Shrewsbury, SY1 1EG

£450,000 Leasehold—2 bedroom penthouse apartment

sales@cgpooks.co.uk

This impressive penthouse apartment offers fantastic dual aspect accommodation, with wonderful panoramic views across the roof tops of Shrewsbury towards the south Shropshire hills. The property is well situated in a quiet and very attractive town centre setting, with the added advantage of electric gated access to an adjoining private parking space.

#### **KEY FEATURES**

- Stunning communal hallway shared with just 1 other apartment, with glass atrium and original feature stone staircase.
- Very light, well-proportioned and tastefully presented rooms, all having original open fireplaces and far-reaching views across the town centre.
- Attractive landing area providing access to entrance hall with built in storage.
- Superb living room with natural wood flooring and 2 south facing windows.
- Spacious open plan kitchen/dining room with flooring to match living room and a large feature bay window, which again provides south facing views.
- Extensive range of natural wood fronted fitted units to kitchen area with island unit and granite worksurfaces, along with integrated appliances.
- 2 good sized double bedrooms, both with built in wardrobes.
- Well fitted bathroom with separate shower.
- Pull down ladder to an easily accessible and very useful loft space, which may offer the potential for a roof terrace (subject to planning permission).
- Electric gated access to an adjoining secure resident's car park, where there is a designated space.
- Great location in a quiet and unspoiled town centre setting, just a stones throw from the main shopping areas, bars, restaurant's and historical sites. The railway station is also just a few minutes' walk from the property