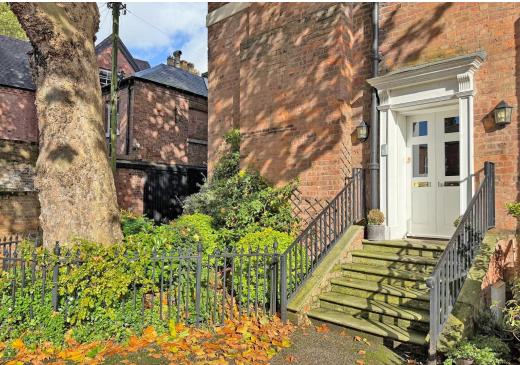

#### **KEY FEATURES**

- Stunning communal hallway shared with just 1 other apartment, with glass atrium and original feature stone staircase.
- Very light, well-proportioned and tastefully presented rooms, all having original open fireplaces and far-reaching views across the town centre.
- Attractive landing area providing access to entrance hall with built in storage.
- Superb living room with natural wood flooring and 2 south facing windows.
- Spacious open plan kitchen/dining room with flooring to match living room and a large feature bay window, which again provides south facing views.
- Extensive range of natural wood fronted fitted units to kitchen area with island unit and granite worksurfaces, along with integrated appliances.
- 2 good sized double bedrooms, both with built in wardrobes.
- Well fitted bathroom with separate shower.
- Pull down ladder to an easily accessible and very useful loft space, which may offer the potential for a roof terrace (subject to planning permission).
- Electric gated access to an adjoining secure resident's car park, where there is a designated space.
- Great location in a quiet and unspoiled town centre setting, just a stones throw from the main shopping areas, bars, restaurant's and historical sites. The railway station is also just a few minutes' walk from the property