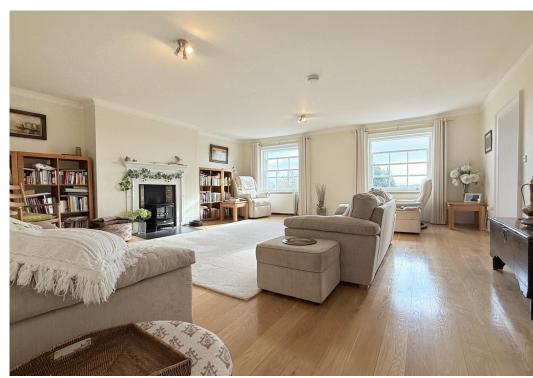

#### **KEY FEATURES**

- Stunning communal hallway shared with just 1 other apartment, with glass atrium and original feature stone staircase.
- Very light, well-proportioned and tastefully presented rooms, all having original open fireplaces and far-reaching views across the town centre.
- Attractive landing area providing access to entrance hall with built in storage.
- Superb living room with natural wood flooring and 2 south facing windows.
- Spacious open plan kitchen/dining room with flooring to match living room and a large feature bay window, which again provides south facing views.
- Extensive range of natural wood fronted fitted units to kitchen area with island unit and granite worksurfaces, along with integrated appliances.
- 2 good sized double bedrooms, both with built in wardrobes.
- Well fitted bathroom with separate shower.
- Pull down ladder to an easily accessible and very useful loft space, which may offer the potential for a roof terrace (subject to planning permission).
- Electric gated access to an adjoining secure resident's car park, where there is a designated space.
- Great location in a quiet and unspoiled town centre setting, just a stones throw from the main shopping areas, bars, restaurant's and historical sites. The railway station is also just a few minutes' walk from the property