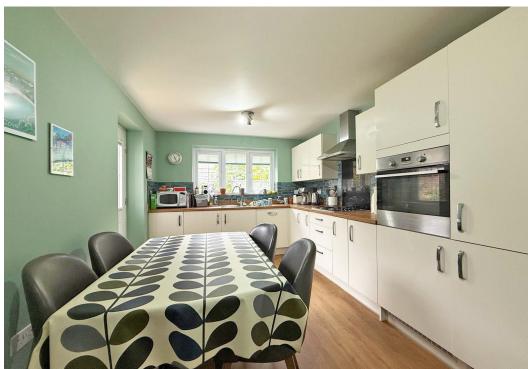

# GROUND FLOOR APPROX. 66.9 SQ. METRES (720.6 SQ. FEET) KITCHEN 5.84M X 3.00M (19'2" X 9'10") BEDROOM 3.30M (10'10" X 2.52M (8'3") M VC FAMILY ROOM 4.28M (14) MAX X 2.71M (8'10") BEDROOM 4.11M X 3.02 (13'6" X 9'11") BEDROOM 4.11M X 3.02 (13'6" X 9'11")