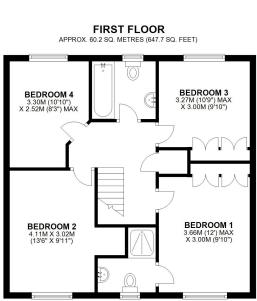

# GROUND FLOOR APPROX. 66.9 SQ. METRES (720.6 SQ. FEET) KITCHEN 5.84M X 3.00M (19'2" X 9'10") BEDROOM 3.30M (10'10" X 2.52M (8'3") M VC FAMILY ROOM 4.28M (14) MAX X 2.71M (8'10") BEDROOM 4.11M X 3.02 (13'6" X 9'11") BEDROOM 4.11M X 3.02 (13'6" X 9'11")

TOTAL AREA: APPROX. 127.1 SQ. METRES (1368.3 SQ. FEET)