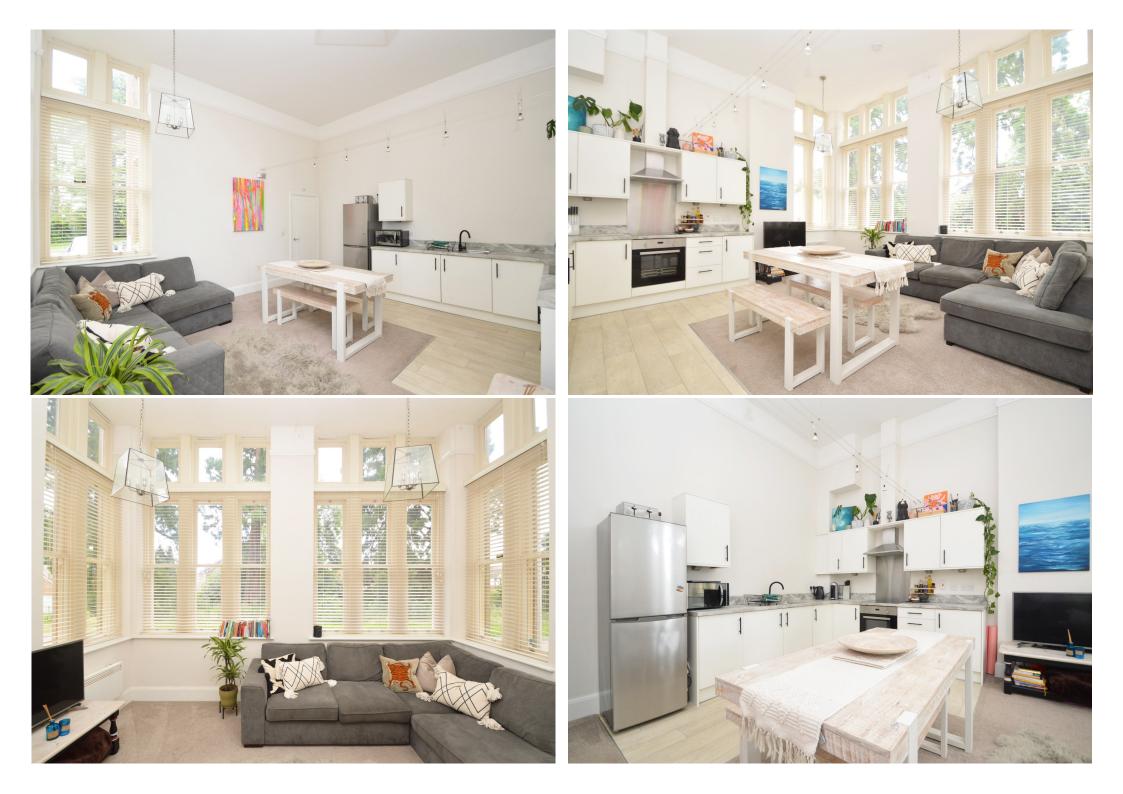

#### **KEY FEATURES**

- Neatly kept communal entrance providing access to just 3 apartments
- Spacious inner hallway with useful storage
- Fantastic open plan kitchen/dining/living room with feature bay window allowing plenty of natural light and views to front
- Well-fitted kitchen with integrated appliances
- Good sized double bedroom with built in wardrobes
- Separate bathroom with shower and heated towel rail
- Double glazed windows and modern electric heating
- Private allocated parking space as well as additional visitor spaces
- Set within a very attractive development by Shropshire Homes, surrounded by beautiful communal grounds adjoining the Shelton cricket pitch and bowling green
- A quiet and convenient location, just a short walk from Bicton Heath's excellent range of amenities, road links via the bypass, the Royal Shrewsbury Hospital, and less than two miles from the town centre
- Sold with no upward chain