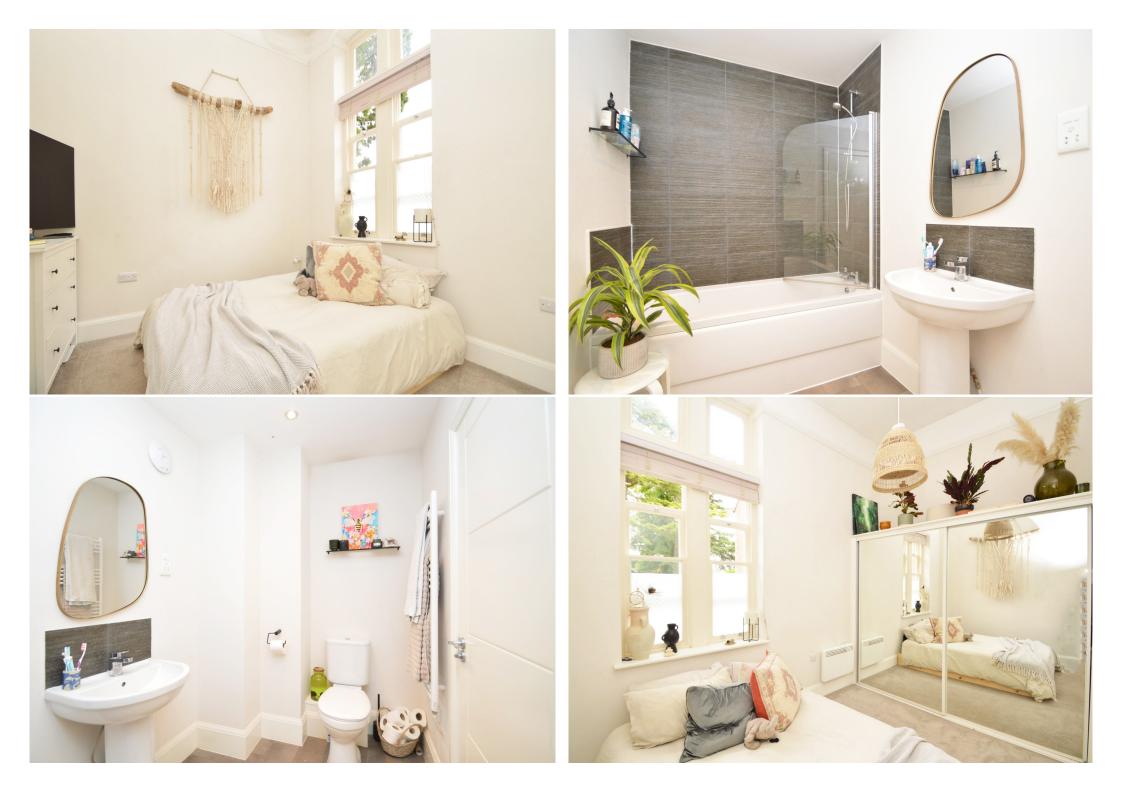

#### **KEY FEATURES**

- Neatly kept communal entrance providing access to just 3 apartments
- Spacious inner hallway with useful storage
- Fantastic open plan kitchen/dining/living room with feature bay window allowing plenty of natural light and views to front
- Well-fitted kitchen with integrated appliances
- Good sized double bedroom with built in wardrobes
- Separate bathroom with shower and heated towel rail
- Double glazed windows and modern electric heating
- Private allocated parking space as well as additional visitor spaces
- Set within a very attractive development by Shropshire Homes, surrounded by beautiful communal grounds adjoining the Shelton cricket pitch and bowling green
- A quiet and convenient location, just a short walk from Bicton Heath's excellent range of amenities, road links via the bypass, the Royal Shrewsbury Hospital, and less than two miles from the town centre
- Sold with no upward chain