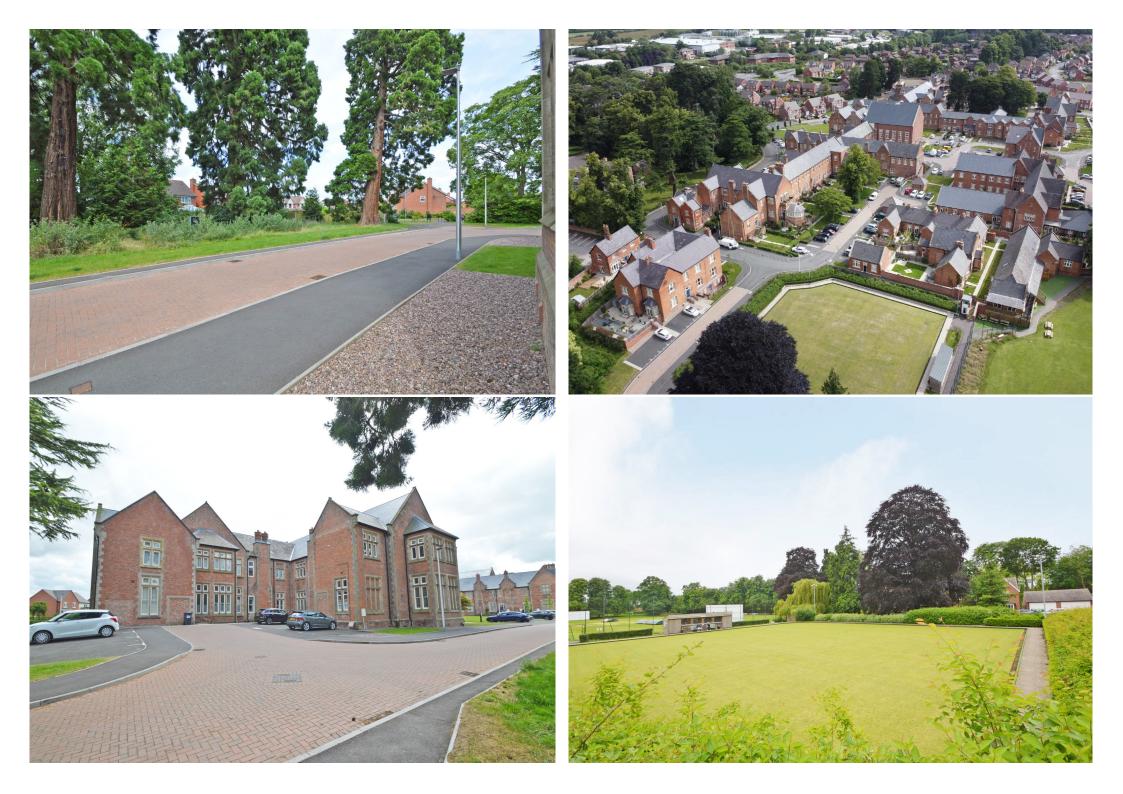

#### **KEY FEATURES**

- Neatly kept communal entrance providing access to just 3 apartments
- Spacious inner hallway with useful storage
- Fantastic open plan kitchen/dining/living room with feature bay window allowing plenty of natural light and views to front
- Well-fitted kitchen with integrated appliances
- Good sized double bedroom with built in wardrobes
- Separate bathroom with shower and heated towel rail
- Double glazed windows and modern electric heating
- Private allocated parking space as well as additional visitor spaces
- Set within a very attractive development by Shropshire Homes, surrounded by beautiful communal grounds adjoining the Shelton cricket pitch and bowling green
- A quiet and convenient location, just a short walk from Bicton Heath's excellent range of amenities, road links via the bypass, the Royal Shrewsbury Hospital, and less than two miles from the town centre
- Sold with no upward chain