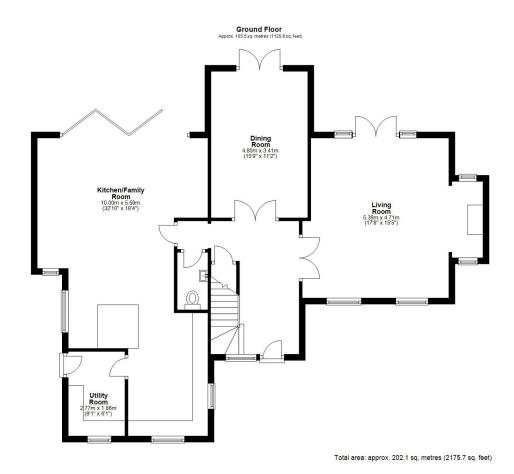

## **KEY FEATURES**

- Covered entrance area to hall with herringbone flooring, built in storage, cloakroom and feature staircase to a galleried landing.
- Stunning double aspect living room with inglenook fireplace and gas fire, windows to front, glazed double doors to hall and French doors to the rear patio and garden.
- Separate reception/dining room which also has glazed double doors to hall as well as rear garden.
- Large open plan kitchen/family room which also has space for dining. There are windows to 3 elevations along with bi-folding doors to rear and tiled flooring.
- Recently fitted range of stylish kitchen units with quartz worktops and breakfast bar, plus integrated appliances and walnut dining table. There is also an adjoining utility room, which has been fitted to the same standard, with door providing side access.
- On the first floor there are 4 double bedrooms with built in wardrobes and a large re-fitted family bathroom. In addition to which, 2 of the bedrooms have en-suite shower rooms and the master bedroom also has a dressing room.
- Gas fired central heating and double-glazed windows.
- Extensive block paved driveway and parking area for several cars, from which there is access to a detached double garage.
- Private and landscaped gardens to the front side and rear of the property with paved sun terraces and established borders.
- Fantastic location in a very pretty and unique setting close to rural and river walks, as well as the Bicton shopping complex, local pubs/restaurants and good schools.