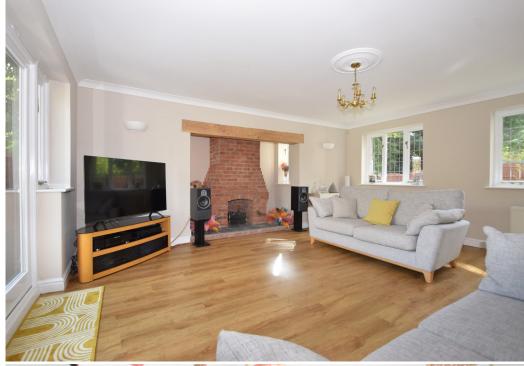

## **KEY FEATURES**

- Covered entrance area to hall with herringbone flooring, built in storage, cloakroom and feature staircase to a galleried landing.
- Stunning double aspect living room with inglenook fireplace and gas fire, windows to front, glazed double doors to hall and French doors to the rear patio and garden.
- Separate reception/dining room which also has glazed double doors to hall as well as rear garden.
- Large open plan kitchen/family room which also has space for dining. There are windows to 3 elevations along with bi-folding doors to rear and tiled flooring.
- Recently fitted range of stylish kitchen units with quartz worktops and breakfast bar, plus integrated appliances and walnut dining table. There is also an adjoining utility room, which has been fitted to the same standard, with door providing side access.
- On the first floor there are 4 double bedrooms with built in wardrobes and a large re-fitted family bathroom. In addition to which, 2 of the bedrooms have en-suite shower rooms and the master bedroom also has a dressing room.
- Gas fired central heating and double-glazed windows.
- Extensive block paved driveway and parking area for several cars, from which there is access to a detached double garage.
- Private and landscaped gardens to the front side and rear of the property with paved sun terraces and established borders.
- Fantastic location in a very pretty and unique setting close to rural and river walks, as well as the Bicton shopping complex, local pubs/restaurants and good schools.