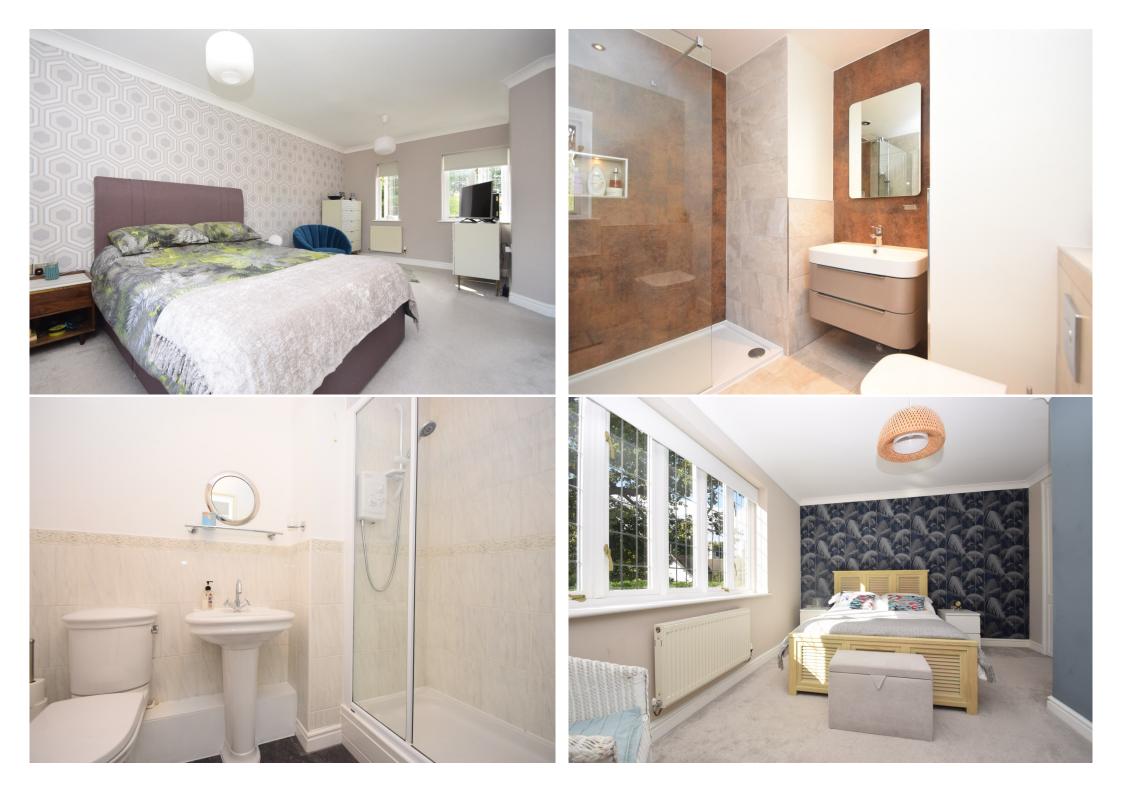

## **KEY FEATURES**

- Covered entrance area to hall with herringbone flooring, built in storage, cloakroom and feature staircase to a galleried landing.
- Stunning double aspect living room with inglenook fireplace and gas fire, windows to front, glazed double doors to hall and French doors to the rear patio and garden.
- Separate reception/dining room which also has glazed double doors to hall as well as rear garden.
- Large open plan kitchen/family room which also has space for dining. There are windows to 3 elevations along with bi-folding doors to rear and tiled flooring.
- Recently fitted range of stylish kitchen units with quartz worktops and breakfast bar, plus integrated appliances and walnut dining table. There is also an adjoining utility room, which has been fitted to the same standard, with door providing side access.
- On the first floor there are 4 double bedrooms with built in wardrobes and a large re-fitted family bathroom. In addition to which, 2 of the bedrooms have en-suite shower rooms and the master bedroom also has a dressing room.
- Gas fired central heating and double-glazed windows.
- Extensive block paved driveway and parking area for several cars, from which there is access to a detached double garage.
- Private and landscaped gardens to the front side and rear of the property with paved sun terraces and established borders.
- Fantastic location in a very pretty and unique setting close to rural and river walks, as well as the Bicton shopping complex, local pubs/restaurants and good schools.