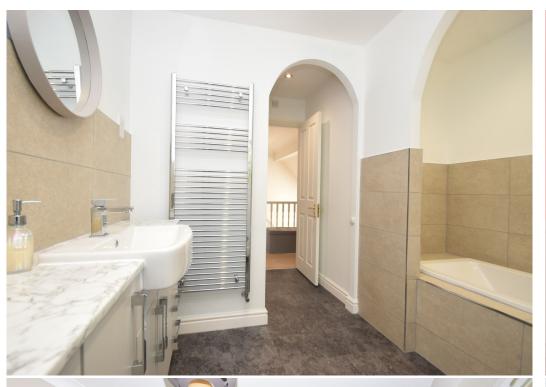

## **KEY FEATURES**

- Covered entrance area to hall with herringbone flooring, built in storage, cloakroom and feature staircase to a galleried landing.
- Stunning double aspect living room with inglenook fireplace and gas fire, windows to front, glazed double doors to hall and French doors to the rear patio and garden.
- Separate reception/dining room which also has glazed double doors to hall as well as rear garden.
- Large open plan kitchen/family room which also has space for dining. There are windows to 3 elevations along with bi-folding doors to rear and tiled flooring.
- Recently fitted range of stylish kitchen units with quartz worktops and breakfast bar, plus integrated appliances and walnut dining table. There is also an adjoining utility room, which has been fitted to the same standard, with door providing side access.
- On the first floor there are 4 double bedrooms with built in wardrobes and a large re-fitted family bathroom. In addition to which, 2 of the bedrooms have en-suite shower rooms and the master bedroom also has a dressing room.
- Gas fired central heating and double-glazed windows.
- Extensive block paved driveway and parking area for several cars, from which there is access to a detached double garage.
- Private and landscaped gardens to the front side and rear of the property with paved sun terraces and established borders.
- Fantastic location in a very pretty and unique setting close to rural and river walks, as well as the Bicton shopping complex, local pubs/restaurants and good schools.