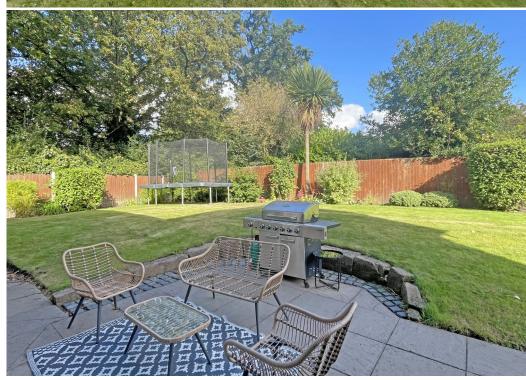

## **KEY FEATURES**

- Covered entrance area to hall with herringbone flooring, built in storage, cloakroom and feature staircase to a galleried landing.
- Stunning double aspect living room with inglenook fireplace and gas fire, windows to front, glazed double doors to hall and French doors to the rear patio and garden.
- Separate reception/dining room which also has glazed double doors to hall as well as rear garden.
- Large open plan kitchen/family room which also has space for dining. There are windows to 3 elevations along with bi-folding doors to rear and tiled flooring.
- Recently fitted range of stylish kitchen units with quartz worktops and breakfast bar, plus integrated appliances and walnut dining table. There is also an adjoining utility room, which has been fitted to the same standard, with door providing side access.
- On the first floor there are 4 double bedrooms with built in wardrobes and a large re-fitted family bathroom. In addition to which, 2 of the bedrooms have en-suite shower rooms and the master bedroom also has a dressing room.
- Gas fired central heating and double-glazed windows.
- Extensive block paved driveway and parking area for several cars, from which there is access to a detached double garage.
- Private and landscaped gardens to the front side and rear of the property with paved sun terraces and established borders.
- Fantastic location in a very pretty and unique setting close to rural and river walks, as well as the Bicton shopping complex, local pubs/restaurants and good schools.