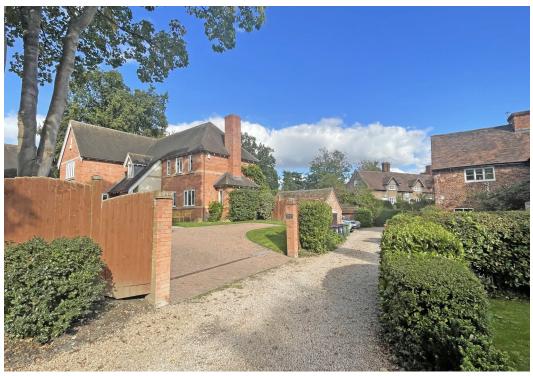

£750,000 Freehold — 4 bedroom detached house sales@cgpooks.co.uk

An attractively designed and very spacious detached family home with a recently modernised interior. The property is located in a lovely setting with secluded gardens in a sought-after area, close to beautiful river walks and less than 2 miles from the town centre.

## **KEY FEATURES**

- Covered entrance area to hall with herringbone flooring, built in storage, cloakroom and feature staircase to a galleried landing.
- Stunning double aspect living room with inglenook fireplace and gas fire, windows to front, glazed double doors to hall and French doors to the rear patio and garden.
- Separate reception/dining room which also has glazed double doors to hall as well as rear garden.
- Large open plan kitchen/family room which also has space for dining. There are windows to 3 elevations along with bi-folding doors to rear and tiled flooring.
- Recently fitted range of stylish kitchen units with quartz worktops and breakfast bar, plus integrated appliances and walnut dining table. There is also an adjoining utility room, which has been fitted to the same standard, with door providing side access.
- On the first floor there are 4 double bedrooms with built in wardrobes and a large re-fitted family bathroom. In addition to which, 2 of the bedrooms have en-suite shower rooms and the master bedroom also has a dressing room.
- Gas fired central heating and double-glazed windows.
- Extensive block paved driveway and parking area for several cars, from which there is access to a detached double garage.
- Private and landscaped gardens to the front side and rear of the property with paved sun terraces and established borders.
- Fantastic location in a very pretty and unique setting close to rural and river walks, as well as the Bicton shopping complex, local pubs/restaurants and good schools.