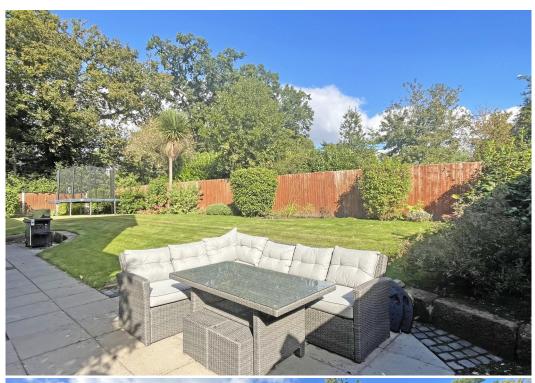

## **KEY FEATURES**

- Covered entrance area to hall with herringbone flooring, built in storage, cloakroom and feature staircase to a galleried landing.
- Stunning double aspect living room with inglenook fireplace and gas fire, windows to front, glazed double doors to hall and French doors to the rear patio and garden.
- Separate reception/dining room which also has glazed double doors to hall as well as rear garden.
- Large open plan kitchen/family room which also has space for dining. There are windows to 3 elevations along with bi-folding doors to rear and tiled flooring.
- Recently fitted range of stylish kitchen units with quartz worktops and breakfast bar, plus integrated appliances and walnut dining table. There is also an adjoining utility room, which has been fitted to the same standard, with door providing side access.
- On the first floor there are 4 double bedrooms with built in wardrobes and a large re-fitted family bathroom. In addition to which, 2 of the bedrooms have en-suite shower rooms and the master bedroom also has a dressing room.
- Gas fired central heating and double-glazed windows.
- Extensive block paved driveway and parking area for several cars, from which there is access to a detached double garage.
- Private and landscaped gardens to the front side and rear of the property with paved sun terraces and established borders.
- Fantastic location in a very pretty and unique setting close to rural and river walks, as well as the Bicton shopping complex, local pubs/restaurants and good schools.