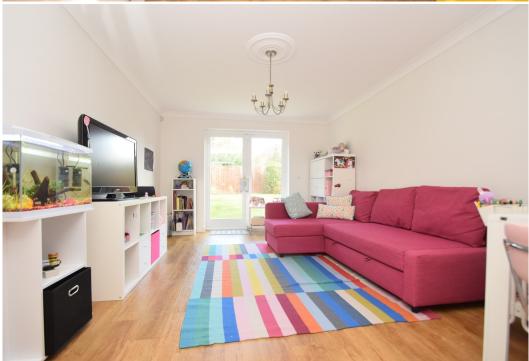

## **KEY FEATURES**

- Covered entrance area to hall with herringbone flooring, built in storage, cloakroom and feature staircase to a galleried landing.
- Stunning double aspect living room with inglenook fireplace and gas fire, windows to front, glazed double doors to hall and French doors to the rear patio and garden.
- Separate reception/dining room which also has glazed double doors to hall as well as rear garden.
- Large open plan kitchen/family room which also has space for dining. There are windows to 3 elevations along with bi-folding doors to rear and tiled flooring.
- Recently fitted range of stylish kitchen units with quartz worktops and breakfast bar, plus integrated appliances and walnut dining table. There is also an adjoining utility room, which has been fitted to the same standard, with door providing side access.
- On the first floor there are 4 double bedrooms with built in wardrobes and a large re-fitted family bathroom. In addition to which, 2 of the bedrooms have en-suite shower rooms and the master bedroom also has a dressing room.
- Gas fired central heating and double-glazed windows.
- Extensive block paved driveway and parking area for several cars, from which there is access to a detached double garage.
- Private and landscaped gardens to the front side and rear of the property with paved sun terraces and established borders.
- Fantastic location in a very pretty and unique setting close to rural and river walks, as well as the Bicton shopping complex, local pubs/restaurants and good schools.