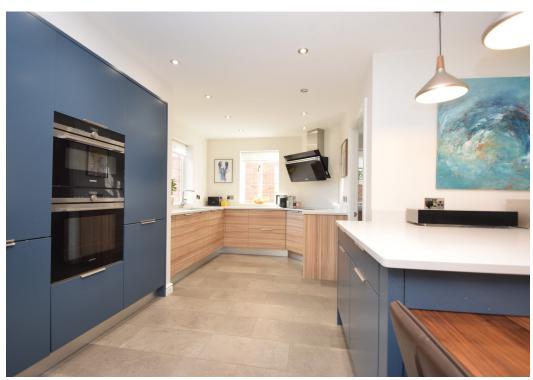

## **KEY FEATURES**

- Covered entrance area to hall with herringbone flooring, built in storage, cloakroom and feature staircase to a galleried landing.
- Stunning double aspect living room with inglenook fireplace and gas fire, windows to front, glazed double doors to hall and French doors to the rear patio and garden.
- Separate reception/dining room which also has glazed double doors to hall as well as rear garden.
- Large open plan kitchen/family room which also has space for dining. There are windows to 3 elevations along with bi-folding doors to rear and tiled flooring.
- Recently fitted range of stylish kitchen units with quartz worktops and breakfast bar, plus integrated appliances and walnut dining table. There is also an adjoining utility room, which has been fitted to the same standard, with door providing side access.
- On the first floor there are 4 double bedrooms with built in wardrobes and a large re-fitted family bathroom. In addition to which, 2 of the bedrooms have en-suite shower rooms and the master bedroom also has a dressing room.
- Gas fired central heating and double-glazed windows.
- Extensive block paved driveway and parking area for several cars, from which there is access to a detached double garage.
- Private and landscaped gardens to the front side and rear of the property with paved sun terraces and established borders.
- Fantastic location in a very pretty and unique setting close to rural and river walks, as well as the Bicton shopping complex, local pubs/restaurants and good schools.