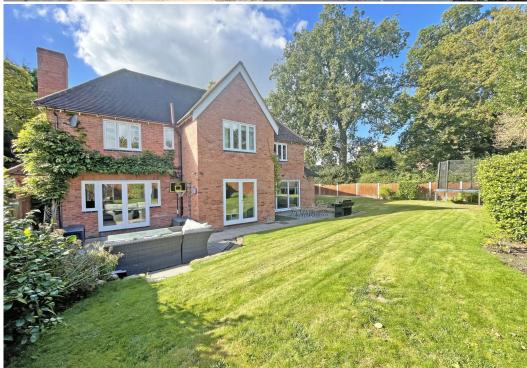

£750,000 Freehold — 4 bedroom detached house sales@cgpooks.co.uk

An attractively designed and very spacious detached family home with a recently modernised interior. The property is located in a lovely setting with secluded gardens in a sought-after area, close to beautiful river walks and less than 2 miles from the town centre.

## **KEY FEATURES**

- Covered entrance area to hall with herringbone flooring, built in storage, cloakroom and feature staircase to a galleried landing.
- Stunning double aspect living room with inglenook fireplace and gas fire, windows to front, glazed double doors to hall and French doors to the rear patio and garden.
- Separate reception/dining room which also has glazed double doors to hall as well as rear garden.
- Large open plan kitchen/family room which also has space for dining. There are windows to 3 elevations along with bi-folding doors to rear and tiled flooring.
- Recently fitted range of stylish kitchen units with quartz worktops and breakfast bar, plus integrated appliances and walnut dining table. There is also an adjoining utility room, which has been fitted to the same standard, with door providing side access.
- On the first floor there are 4 double bedrooms with built in wardrobes and a large re-fitted family bathroom. In addition to which, 2 of the bedrooms have en-suite shower rooms and the master bedroom also has a dressing room.
- Gas fired central heating and double-glazed windows.
- Extensive block paved driveway and parking area for several cars, from which there is access to a detached double garage.
- Private and landscaped gardens to the front side and rear of the property with paved sun terraces and established borders.
- Fantastic location in a very pretty and unique setting close to rural and river walks, as well as the Bicton shopping complex, local pubs/restaurants and good schools.