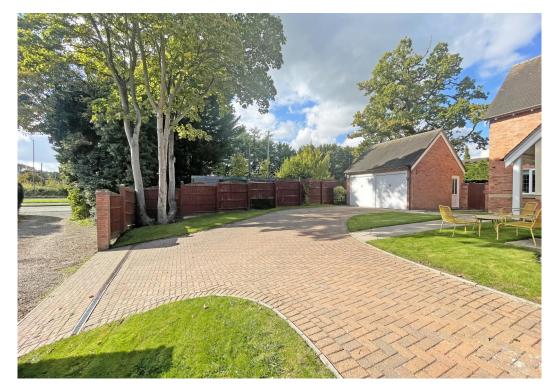

## **KEY FEATURES**

- Covered entrance area to hall with herringbone flooring, built in storage, cloakroom and feature staircase to a galleried landing.
- Stunning double aspect living room with inglenook fireplace and gas fire, windows to front, glazed double doors to hall and French doors to the rear patio and garden.
- Separate reception/dining room which also has glazed double doors to hall as well as rear garden.
- Large open plan kitchen/family room which also has space for dining. There are windows to 3 elevations along with bi-folding doors to rear and tiled flooring.
- Recently fitted range of stylish kitchen units with quartz worktops and breakfast bar, plus integrated appliances and walnut dining table. There is also an adjoining utility room, which has been fitted to the same standard, with door providing side access.
- On the first floor there are 4 double bedrooms with built in wardrobes and a large re-fitted family bathroom. In addition to which, 2 of the bedrooms have en-suite shower rooms and the master bedroom also has a dressing room.
- Gas fired central heating and double-glazed windows.
- Extensive block paved driveway and parking area for several cars, from which there is access to a detached double garage.
- Private and landscaped gardens to the front side and rear of the property with paved sun terraces and established borders.
- Fantastic location in a very pretty and unique setting close to rural and river walks, as well as the Bicton shopping complex, local pubs/restaurants and good schools.