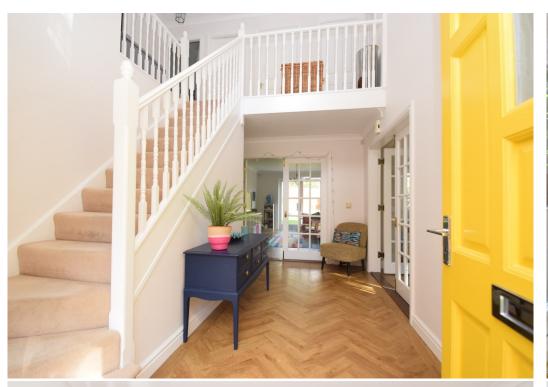

## **KEY FEATURES**

- Covered entrance area to hall with herringbone flooring, built in storage, cloakroom and feature staircase to a galleried landing.
- Stunning double aspect living room with inglenook fireplace and gas fire, windows to front, glazed double doors to hall and French doors to the rear patio and garden.
- Separate reception/dining room which also has glazed double doors to hall as well as rear garden.
- Large open plan kitchen/family room which also has space for dining. There are windows to 3 elevations along with bi-folding doors to rear and tiled flooring.
- Recently fitted range of stylish kitchen units with quartz worktops and breakfast bar, plus integrated appliances and walnut dining table. There is also an adjoining utility room, which has been fitted to the same standard, with door providing side access.
- On the first floor there are 4 double bedrooms with built in wardrobes and a large re-fitted family bathroom. In addition to which, 2 of the bedrooms have en-suite shower rooms and the master bedroom also has a dressing room.
- Gas fired central heating and double-glazed windows.
- Extensive block paved driveway and parking area for several cars, from which there is access to a detached double garage.
- Private and landscaped gardens to the front side and rear of the property with paved sun terraces and established borders.
- Fantastic location in a very pretty and unique setting close to rural and river walks, as well as the Bicton shopping complex, local pubs/restaurants and good schools.