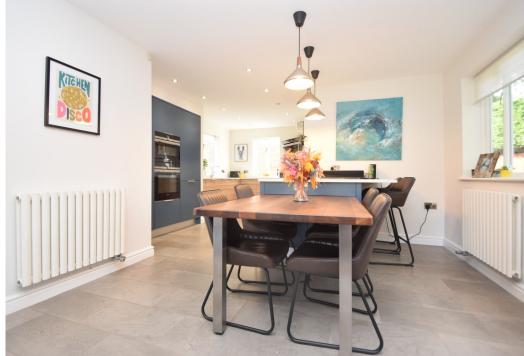

## **KEY FEATURES**

- Covered entrance area to hall with herringbone flooring, built in storage, cloakroom and feature staircase to a galleried landing.
- Stunning double aspect living room with inglenook fireplace and gas fire, windows to front, glazed double doors to hall and French doors to the rear patio and garden.
- Separate reception/dining room which also has glazed double doors to hall as well as rear garden.
- Large open plan kitchen/family room which also has space for dining. There are windows to 3 elevations along with bi-folding doors to rear and tiled flooring.
- Recently fitted range of stylish kitchen units with quartz worktops and breakfast bar, plus integrated appliances and walnut dining table. There is also an adjoining utility room, which has been fitted to the same standard, with door providing side access.
- On the first floor there are 4 double bedrooms with built in wardrobes and a large re-fitted family bathroom. In addition to which, 2 of the bedrooms have en-suite shower rooms and the master bedroom also has a dressing room.
- Gas fired central heating and double-glazed windows.
- Extensive block paved driveway and parking area for several cars, from which there is access to a detached double garage.
- Private and landscaped gardens to the front side and rear of the property with paved sun terraces and established borders.
- Fantastic location in a very pretty and unique setting close to rural and river walks, as well as the Bicton shopping complex, local pubs/restaurants and good schools.