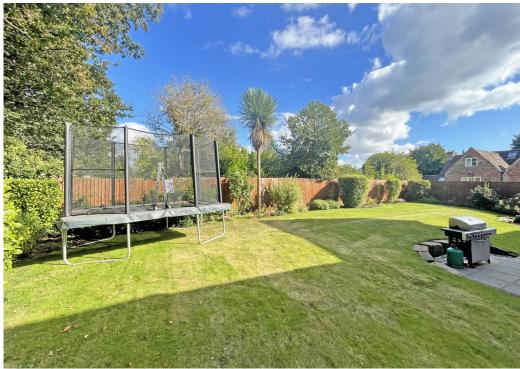

## **KEY FEATURES**

- Covered entrance area to hall with herringbone flooring, built in storage, cloakroom and feature staircase to a galleried landing.
- Stunning double aspect living room with inglenook fireplace and gas fire, windows to front, glazed double doors to hall and French doors to the rear patio and garden.
- Separate reception/dining room which also has glazed double doors to hall as well as rear garden.
- Large open plan kitchen/family room which also has space for dining. There are windows to 3 elevations along with bi-folding doors to rear and tiled flooring.
- Recently fitted range of stylish kitchen units with quartz worktops and breakfast bar, plus integrated appliances and walnut dining table. There is also an adjoining utility room, which has been fitted to the same standard, with door providing side access.
- On the first floor there are 4 double bedrooms with built in wardrobes and a large re-fitted family bathroom. In addition to which, 2 of the bedrooms have en-suite shower rooms and the master bedroom also has a dressing room.
- Gas fired central heating and double-glazed windows.
- Extensive block paved driveway and parking area for several cars, from which there is access to a detached double garage.
- Private and landscaped gardens to the front side and rear of the property with paved sun terraces and established borders.
- Fantastic location in a very pretty and unique setting close to rural and river walks, as well as the Bicton shopping complex, local pubs/restaurants and good schools.