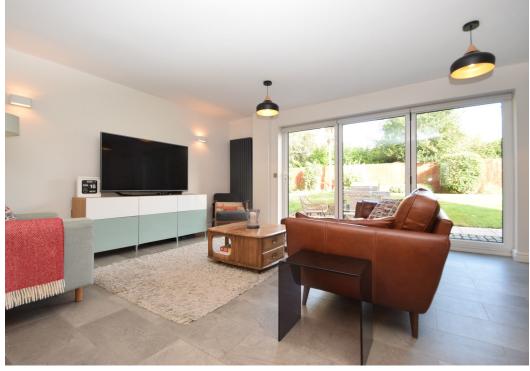

## **KEY FEATURES**

- Covered entrance area to hall with herringbone flooring, built in storage, cloakroom and feature staircase to a galleried landing.
- Stunning double aspect living room with inglenook fireplace and gas fire, windows to front, glazed double doors to hall and French doors to the rear patio and garden.
- Separate reception/dining room which also has glazed double doors to hall as well as rear garden.
- Large open plan kitchen/family room which also has space for dining. There are windows to 3 elevations along with bi-folding doors to rear and tiled flooring.
- Recently fitted range of stylish kitchen units with quartz worktops and breakfast bar, plus integrated appliances and walnut dining table. There is also an adjoining utility room, which has been fitted to the same standard, with door providing side access.
- On the first floor there are 4 double bedrooms with built in wardrobes and a large re-fitted family bathroom. In addition to which, 2 of the bedrooms have en-suite shower rooms and the master bedroom also has a dressing room.
- Gas fired central heating and double-glazed windows.
- Extensive block paved driveway and parking area for several cars, from which there is access to a detached double garage.
- Private and landscaped gardens to the front side and rear of the property with paved sun terraces and established borders.
- Fantastic location in a very pretty and unique setting close to rural and river walks, as well as the Bicton shopping complex, local pubs/restaurants and good schools.