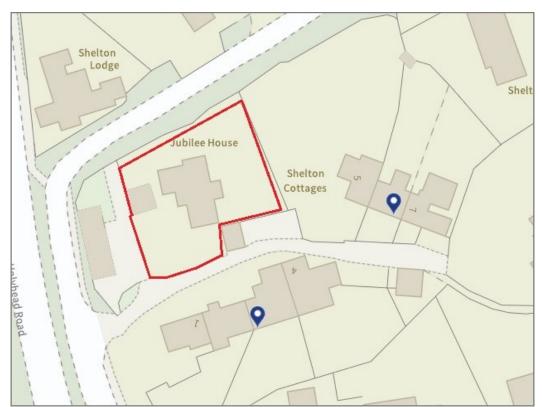

## Jubilee House, Shelton, Shrewsbury, SY3 8BH

£750,000 Freehold — 4 bedroom detached house sales@cgpooks.co.uk

**BOUNDARIES NOT CONFIRMED** 

Tenure Freehold

**Local Authority Shropshire Council** 

Council Tax Band G TBC **EPC Band** 