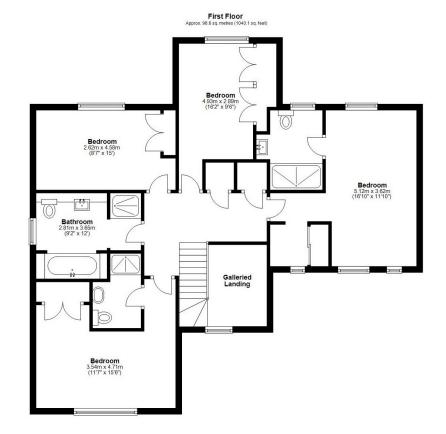

## **KEY FEATURES**

- Covered entrance area to hall with herringbone flooring, built in storage, cloakroom and feature staircase to a galleried landing.
- Stunning double aspect living room with inglenook fireplace and gas fire, windows to front, glazed double doors to hall and French doors to the rear patio and garden.
- Separate reception/dining room which also has glazed double doors to hall as well as rear garden.
- Large open plan kitchen/family room which also has space for dining. There are windows to 3 elevations along with bi-folding doors to rear and tiled flooring.
- Recently fitted range of stylish kitchen units with quartz worktops and breakfast bar, plus integrated appliances and walnut dining table. There is also an adjoining utility room, which has been fitted to the same standard, with door providing side access.
- On the first floor there are 4 double bedrooms with built in wardrobes and a large re-fitted family bathroom. In addition to which, 2 of the bedrooms have en-suite shower rooms and the master bedroom also has a dressing room.
- Gas fired central heating and double-glazed windows.
- Extensive block paved driveway and parking area for several cars, from which there is access to a detached double garage.
- Private and landscaped gardens to the front side and rear of the property with paved sun terraces and established borders.
- Fantastic location in a very pretty and unique setting close to rural and river walks, as well as the Bicton shopping complex, local pubs/restaurants and good schools.