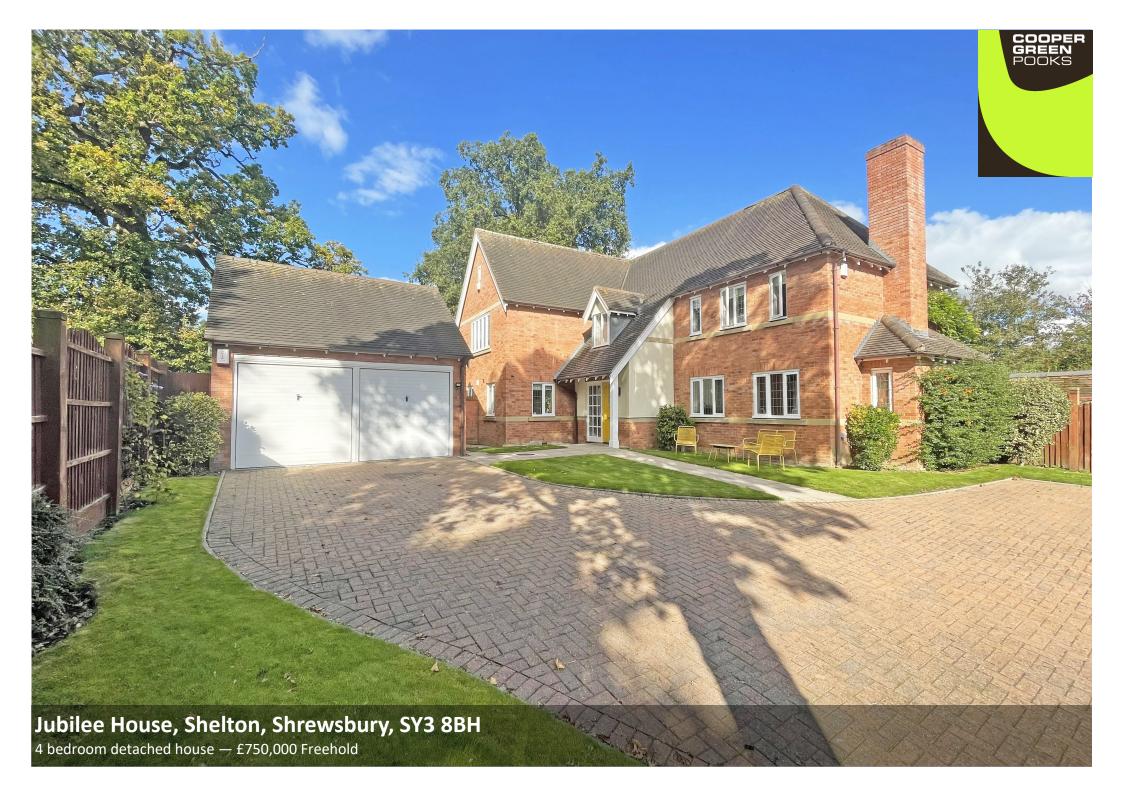

£750,000 Freehold — 4 bedroom detached house sales@cgpooks.co.uk

An attractively designed and very spacious detached family home with a recently modernised interior. The property is located in a lovely setting with secluded gardens in a sought-after area, close to beautiful river walks and less than 2 miles from the town centre.

## **KEY FEATURES**

- Covered entrance area to hall with herringbone flooring, built in storage, cloakroom and feature staircase to a galleried landing.
- Stunning double aspect living room with inglenook fireplace and gas fire, windows to front, glazed double doors to hall and French doors to the rear patio and garden.
- Separate reception/dining room which also has glazed double doors to hall as well as rear garden.
- Large open plan kitchen/family room which also has space for dining. There are windows to 3 elevations along with bi-folding doors to rear and tiled flooring.
- Recently fitted range of stylish kitchen units with quartz worktops and breakfast bar, plus integrated appliances and walnut dining table. There is also an adjoining utility room, which has been fitted to the same standard, with door providing side access.
- On the first floor there are 4 double bedrooms with built in wardrobes and a large re-fitted family bathroom. In addition to which, 2 of the bedrooms have en-suite shower rooms and the master bedroom also has a dressing room.
- Gas fired central heating and double-glazed windows.
- Extensive block paved driveway and parking area for several cars, from which there is access to a detached double garage.
- Private and landscaped gardens to the front side and rear of the property with paved sun terraces and established borders.
- Fantastic location in a very pretty and unique setting close to rural and river walks, as well as the Bicton shopping complex, local pubs/restaurants and good schools.