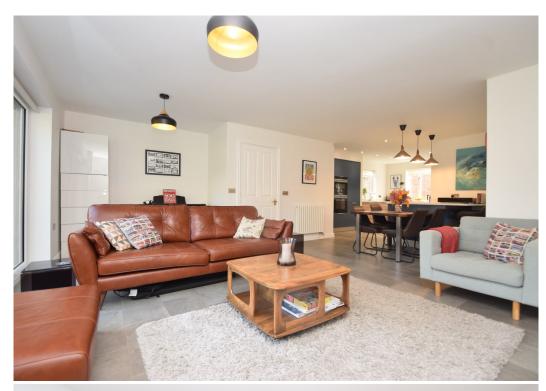

## **KEY FEATURES**

- Covered entrance area to hall with herringbone flooring, built in storage, cloakroom and feature staircase to a galleried landing.
- Stunning double aspect living room with inglenook fireplace and gas fire, windows to front, glazed double doors to hall and French doors to the rear patio and garden.
- Separate reception/dining room which also has glazed double doors to hall as well as rear garden.
- Large open plan kitchen/family room which also has space for dining. There are windows to 3 elevations along with bi-folding doors to rear and tiled flooring.
- Recently fitted range of stylish kitchen units with quartz worktops and breakfast bar, plus integrated appliances and walnut dining table. There is also an adjoining utility room, which has been fitted to the same standard, with door providing side access.
- On the first floor there are 4 double bedrooms with built in wardrobes and a large re-fitted family bathroom. In addition to which, 2 of the bedrooms have en-suite shower rooms and the master bedroom also has a dressing room.
- Gas fired central heating and double-glazed windows.
- Extensive block paved driveway and parking area for several cars, from which there is access to a detached double garage.
- Private and landscaped gardens to the front side and rear of the property with paved sun terraces and established borders.
- Fantastic location in a very pretty and unique setting close to rural and river walks, as well as the Bicton shopping complex, local pubs/restaurants and good schools.