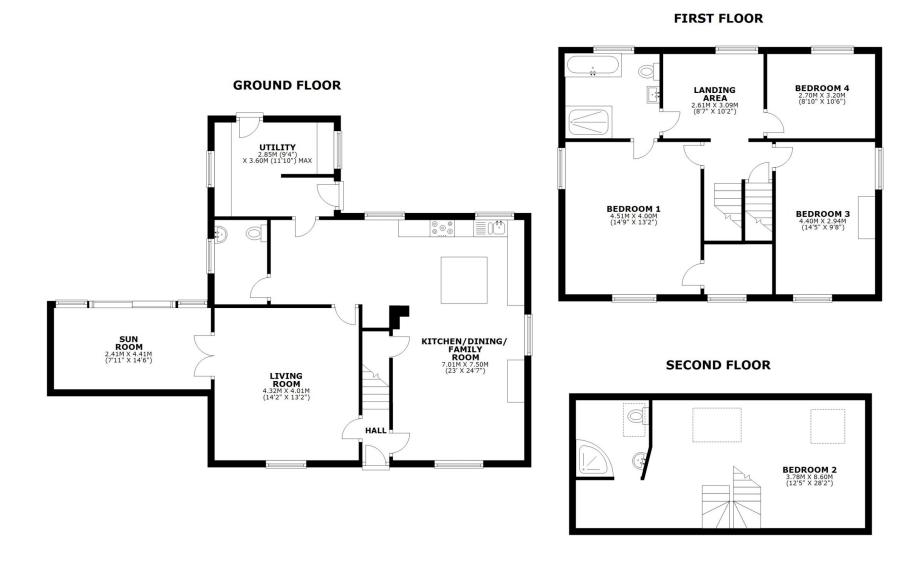

## **KEY FEATURES**

- Light and well-proportioned interior which has recently been re-decorated, along with new wood effect flooring and carpets.
- Entrance hall connecting to both the living room and dining area. The living room has a window to front, as well as glazed double doors opening to a lovely garden room with exposed brickwork, vaulted ceiling, and glazed doors to sun terrace.
- Superb open plan kitchen/dining room with windows to 3 elevations and a feature fireplace to dining area. There is also an impressive recently fitted range of units to the kitchen with island unit and breakfast bar.
- Rear hall and a large re-fitted utility room, from which there is also a door to the rear of the property. In addition to which there is also a re-fitted cloakroom.
- Staircase from hall to first floor landing with study/home office area. There are also 3 double bedrooms on this floor and a large newly re-fitted family bathroom with separate shower.
- From the first floor landing there is a door to an enclosed staircase which leads to the second floor, where there is a further large double bedroom, with sitting area and en-suite shower room.
- Double glazed windows and gas fired central heating system with new boiler and Victorian style radiators.
- To the side and rear of the property there is a driveway and parking area for about 3 cars.
- Very attractively landscaped private rear garden, which is mainly lawned with a stone paved sun terrace.
- A short walk from both the village primary and secondary schools, as well as some great amenities such as a good medical practice, supermarket, butchers/bakers, various pubs and restaurant. There are also some beautiful walks nearby and a good bus service into Shrewsbury.

Cooper Green Pooks
3 Barker Street
Shrewsbury
SY1 1QF

www.cgpooks.co.uk
sales@cgpooks.co.uk

£475,000 Freehold — 4 bedroom detached house

Coopergreenpooks.co.uk/property/29247

TOTAL AREA: APPROX. 184.0 SQ. METRES (1980.6 SQ. FEET)