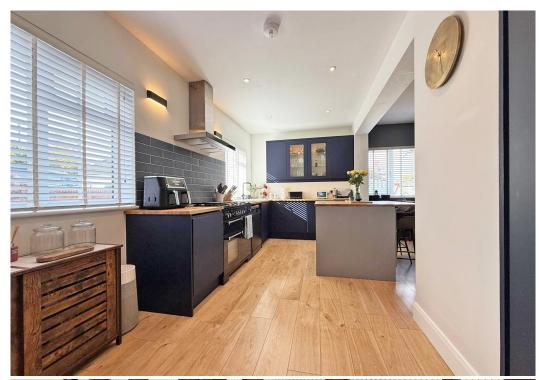

## **KEY FEATURES**

- Light and well-proportioned interior which has recently been re-decorated, along with new wood effect flooring and carpets.
- Entrance hall connecting to both the living room and dining area. The living room has a window to front, as well as glazed double doors opening to a lovely garden room with exposed brickwork, vaulted ceiling, and glazed doors to sun terrace.
- Superb open plan kitchen/dining room with windows to 3 elevations and a feature fireplace to dining area. There is also an impressive recently fitted range of units to the kitchen with island unit and breakfast bar.
- Rear hall and a large re-fitted utility room, from which there is also a door to the rear of the property. In addition to which there is also a re-fitted cloakroom.
- Staircase from hall to first floor landing with study/home office area. There are also 3 double bedrooms on this floor and a large newly re-fitted family bathroom with separate shower.
- From the first floor landing there is a door to an enclosed staircase which leads to the second floor, where there is a further large double bedroom, with sitting area and en-suite shower room.
- Double glazed windows and gas fired central heating system with new boiler and Victorian style radiators.
- To the side and rear of the property there is a driveway and parking area for about 3 cars.
- Very attractively landscaped private rear garden, which is mainly lawned with a stone paved sun terrace.
- A short walk from both the village primary and secondary schools, as well as some great amenities such as a good medical practice, supermarket, butchers/bakers, various pubs and restaurant. There are also some beautiful walks nearby and a good bus service into Shrewsbury.