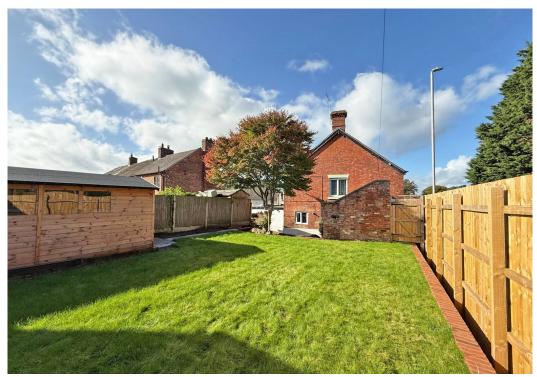

## **KEY FEATURES**

- Light and well-proportioned interior which has recently been re-decorated, along with new wood effect flooring and carpets.
- Entrance hall connecting to both the living room and dining area. The living room has a window to front, as well as glazed double doors opening to a lovely garden room with exposed brickwork, vaulted ceiling, and glazed doors to sun terrace.
- Superb open plan kitchen/dining room with windows to 3 elevations and a feature fireplace to dining area. There is also an impressive recently fitted range of units to the kitchen with island unit and breakfast bar.
- Rear hall and a large re-fitted utility room, from which there is also a door to the rear of the property. In addition to which there is also a re-fitted cloakroom.
- Staircase from hall to first floor landing with study/home office area. There are also 3 double bedrooms on this floor and a large newly re-fitted family bathroom with separate shower.
- From the first floor landing there is a door to an enclosed staircase which leads to the second floor, where there is a further large double bedroom, with sitting area and en-suite shower room.
- Double glazed windows and gas fired central heating system with new boiler and Victorian style radiators.
- To the side and rear of the property there is a driveway and parking area for about 3 cars.
- Very attractively landscaped private rear garden, which is mainly lawned with a stone paved sun terrace.
- A short walk from both the village primary and secondary schools, as well as some great amenities such as a good medical practice, supermarket, butchers/bakers, various pubs and restaurant. There are also some beautiful walks nearby and a good bus service into Shrewsbury.