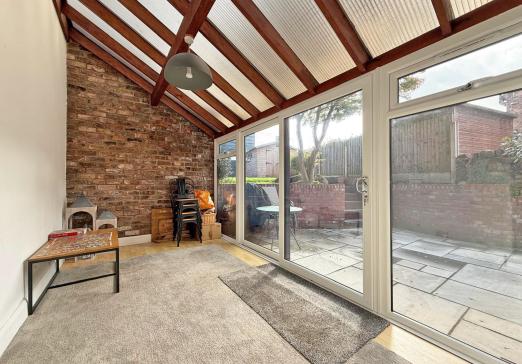

## **KEY FEATURES**

- Light and well-proportioned interior which has recently been re-decorated, along with new wood effect flooring and carpets.
- Entrance hall connecting to both the living room and dining area. The living room has a window to front, as well as glazed double doors opening to a lovely garden room with exposed brickwork, vaulted ceiling, and glazed doors to sun terrace.
- Superb open plan kitchen/dining room with windows to 3 elevations and a feature fireplace to dining area. There is also an impressive recently fitted range of units to the kitchen with island unit and breakfast bar.
- Rear hall and a large re-fitted utility room, from which there is also a door to the rear of the property. In addition to which there is also a re-fitted cloakroom.
- Staircase from hall to first floor landing with study/home office area. There are also 3 double bedrooms on this floor and a large newly re-fitted family bathroom with separate shower.
- From the first floor landing there is a door to an enclosed staircase which leads to the second floor, where there is a further large double bedroom, with sitting area and en-suite shower room.
- Double glazed windows and gas fired central heating system with new boiler and Victorian style radiators.
- To the side and rear of the property there is a driveway and parking area for about 3 cars.
- Very attractively landscaped private rear garden, which is mainly lawned with a stone paved sun terrace.
- A short walk from both the village primary and secondary schools, as well as some great amenities such as a good medical practice, supermarket, butchers/bakers, various pubs and restaurant. There are also some beautiful walks nearby and a good bus service into Shrewsbury.