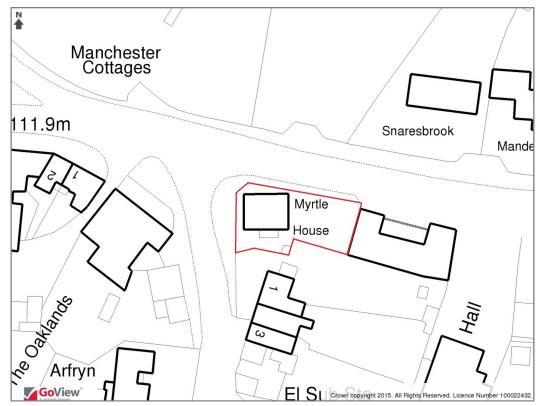

## Myrtle House, Shrewsbury Road, Pontesbury, SY5 0PY

£400,000 Freehold—4 bedroom detached house

Coopergreenpooks.co.uk/property/29247

IMPORTANT NOTICE: Cooper Green Pooks for themselves and for the lessors or vendors of this property whose agents they are give notice that: 1 No appliances, services or service installations have been tested and no warranty as to suitability or serviceability is implied. Any prospective purchaser or lessee is advised to obtain verification from their surveyor or solicitor. 2. The particulars are set out as a general outline only for the guidance of the intended purchasers or lessees and do not constitute, nor constitute part of, an offer or contract. 3. All descriptions, reference to condition and necessary permissions for use and occupation and other details are given in good faith and are believed to be correct but any intending purchasers or lessees should not them as statements or representation of fact but satisfy themselves by inspection or otherwise as to the correctness of each of them. 4. No person in the employment of Cooper Green Pooks has any authority to make or give any representation or warranty whatsoever in relation to this property. 5. All rentals and prices are quoted exclusive of Stamp Duty, legal and surveyors fees and any other associated purchasers or lessees costs. 6. Floor plans are indicative only and should not be relied on. 7. The plan showing the boundary of the property is indicative only and has not been checked against the legal title so should not be relied on. 8. All dimensions, floor areas and site areas are only approximate and should not be relied on. Dimensions are generally maximum room dimension.