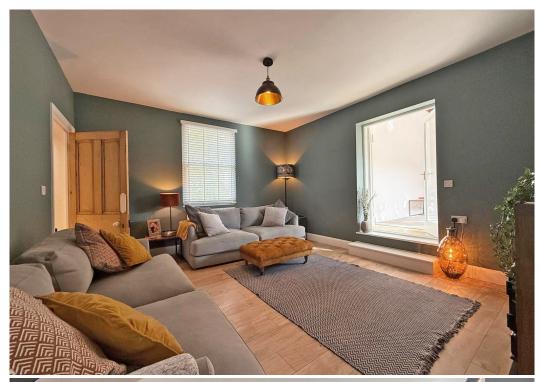

## **KEY FEATURES**

- Light and well-proportioned interior which has recently been re-decorated, along with new wood effect flooring and carpets.
- Entrance hall connecting to both the living room and dining area. The living room has a window to front, as well as glazed double doors opening to a lovely garden room with exposed brickwork, vaulted ceiling, and glazed doors to sun terrace.
- Superb open plan kitchen/dining room with windows to 3 elevations and a feature fireplace to dining area. There is also an impressive recently fitted range of units to the kitchen with island unit and breakfast bar.
- Rear hall and a large re-fitted utility room, from which there is also a door to the rear of the property. In addition to which there is also a re-fitted cloakroom.
- Staircase from hall to first floor landing with study/home office area. There are also 3 double bedrooms on this floor and a large newly re-fitted family bathroom with separate shower.
- From the first floor landing there is a door to an enclosed staircase which leads to the second floor, where there is a further large double bedroom, with sitting area and en-suite shower room.
- Double glazed windows and gas fired central heating system with new boiler and Victorian style radiators.
- To the side and rear of the property there is a driveway and parking area for about 3 cars.
- Very attractively landscaped private rear garden, which is mainly lawned with a stone paved sun terrace.
- A short walk from both the village primary and secondary schools, as well as some great amenities such as a good medical practice, supermarket, butchers/bakers, various pubs and restaurant. There are also some beautiful walks nearby and a good bus service into Shrewsbury.