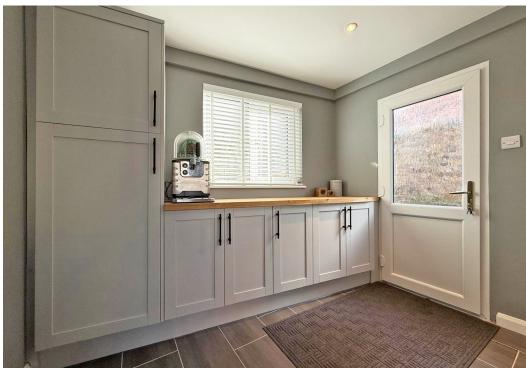

## **KEY FEATURES**

- Light and well-proportioned interior which has recently been re-decorated, along with new wood effect flooring and carpets.
- Entrance hall connecting to both the living room and dining area. The living room has a window to front, as well as glazed double doors opening to a lovely garden room with exposed brickwork, vaulted ceiling, and glazed doors to sun terrace.
- Superb open plan kitchen/dining room with windows to 3 elevations and a feature fireplace to dining area. There is also an impressive recently fitted range of units to the kitchen with island unit and breakfast bar.
- Rear hall and a large re-fitted utility room, from which there is also a door to the rear of the property. In addition to which there is also a re-fitted cloakroom.
- Staircase from hall to first floor landing with study/home office area. There are also 3 double bedrooms on this floor and a large newly re-fitted family bathroom with separate shower.
- From the first floor landing there is a door to an enclosed staircase which leads to the second floor, where there is a further large double bedroom, with sitting area and en-suite shower room.
- Double glazed windows and gas fired central heating system with new boiler and Victorian style radiators.
- To the side and rear of the property there is a driveway and parking area for about 3 cars.
- Very attractively landscaped private rear garden, which is mainly lawned with a stone paved sun terrace.
- A short walk from both the village primary and secondary schools, as well as some great amenities such as a good medical practice, supermarket, butchers/bakers, various pubs and restaurant. There are also some beautiful walks nearby and a good bus service into Shrewsbury.