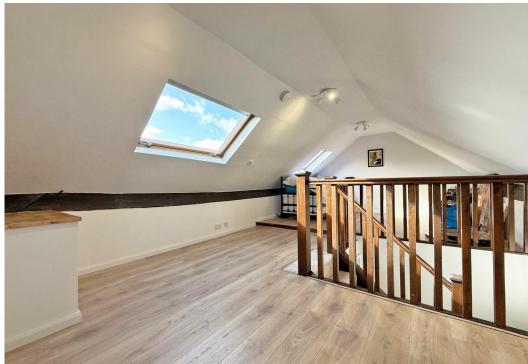

## **KEY FEATURES**

- Light and well-proportioned interior which has recently been re-decorated, along with new wood effect flooring and carpets.
- Entrance hall connecting to both the living room and dining area. The living room has a window to front, as well as glazed double doors opening to a lovely garden room with exposed brickwork, vaulted ceiling, and glazed doors to sun terrace.
- Superb open plan kitchen/dining room with windows to 3 elevations and a feature fireplace to dining area. There is also an impressive recently fitted range of units to the kitchen with island unit and breakfast bar.
- Rear hall and a large re-fitted utility room, from which there is also a door to the rear of the property. In addition to which there is also a re-fitted cloakroom.
- Staircase from hall to first floor landing with study/home office area. There are also 3 double bedrooms on this floor and a large newly re-fitted family bathroom with separate shower.
- From the first floor landing there is a door to an enclosed staircase which leads to the second floor, where there is a further large double bedroom, with sitting area and en-suite shower room.
- Double glazed windows and gas fired central heating system with new boiler and Victorian style radiators.
- To the side and rear of the property there is a driveway and parking area for about 3 cars.
- Very attractively landscaped private rear garden, which is mainly lawned with a stone paved sun terrace.
- A short walk from both the village primary and secondary schools, as well as some great amenities such as a good medical practice, supermarket, butchers/bakers, various pubs and restaurant. There are also some beautiful walks nearby and a good bus service into Shrewsbury.