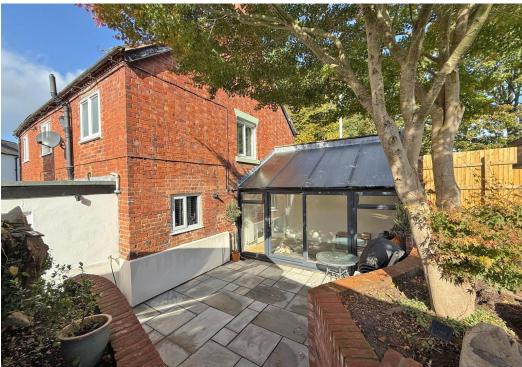

## **KEY FEATURES**

- Light and well-proportioned interior which has recently been re-decorated, along with new wood effect flooring and carpets.
- Entrance hall connecting to both the living room and dining area. The living room has a window to front, as well as glazed double doors opening to a lovely garden room with exposed brickwork, vaulted ceiling, and glazed doors to sun terrace.
- Superb open plan kitchen/dining room with windows to 3 elevations and a feature fireplace to dining area. There is also an impressive recently fitted range of units to the kitchen with island unit and breakfast bar.
- Rear hall and a large re-fitted utility room, from which there is also a door to the rear of the property. In addition to which there is also a re-fitted cloakroom.
- Staircase from hall to first floor landing with study/home office area. There are also 3 double bedrooms on this floor and a large newly re-fitted family bathroom with separate shower.
- From the first floor landing there is a door to an enclosed staircase which leads to the second floor, where there is a further large double bedroom, with sitting area and en-suite shower room.
- Double glazed windows and gas fired central heating system with new boiler and Victorian style radiators.
- To the side and rear of the property there is a driveway and parking area for about 3 cars.
- Very attractively landscaped private rear garden, which is mainly lawned with a stone paved sun terrace.
- A short walk from both the village primary and secondary schools, as well as some great amenities such as a good medical practice, supermarket, butchers/bakers, various pubs and restaurant. There are also some beautiful walks nearby and a good bus service into Shrewsbury.