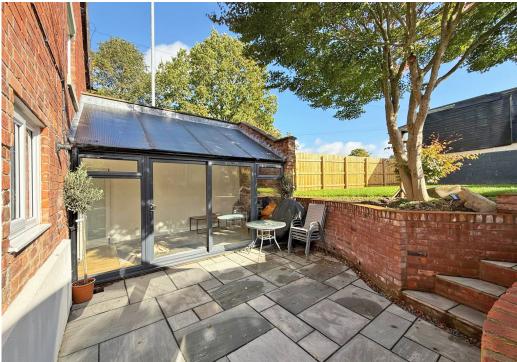

## **KEY FEATURES**

- Light and well-proportioned interior which has recently been re-decorated, along with new wood effect flooring and carpets.
- Entrance hall connecting to both the living room and dining area. The living room has a window to front, as well as glazed double doors opening to a lovely garden room with exposed brickwork, vaulted ceiling, and glazed doors to sun terrace.
- Superb open plan kitchen/dining room with windows to 3 elevations and a feature fireplace to dining area. There is also an impressive recently fitted range of units to the kitchen with island unit and breakfast bar.
- Rear hall and a large re-fitted utility room, from which there is also a door to the rear of the property. In addition to which there is also a re-fitted cloakroom.
- Staircase from hall to first floor landing with study/home office area. There are also 3 double bedrooms on this floor and a large newly re-fitted family bathroom with separate shower.
- From the first floor landing there is a door to an enclosed staircase which leads to the second floor, where there is a further large double bedroom, with sitting area and en-suite shower room.
- Double glazed windows and gas fired central heating system with new boiler and Victorian style radiators.
- To the side and rear of the property there is a driveway and parking area for about 3 cars.
- Very attractively landscaped private rear garden, which is mainly lawned with a stone paved sun terrace.
- A short walk from both the village primary and secondary schools, as well as some great amenities such as a good medical practice, supermarket, butchers/bakers, various pubs and restaurant. There are also some beautiful walks nearby and a good bus service into Shrewsbury.