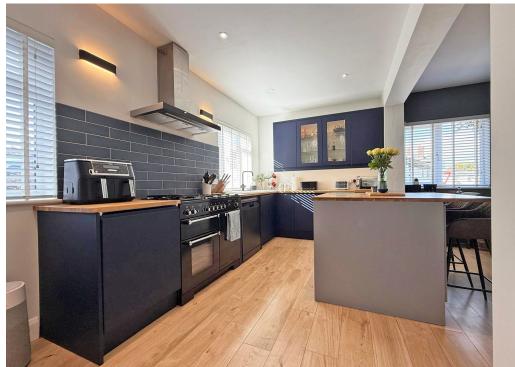

## **KEY FEATURES**

- Light and well-proportioned interior which has recently been re-decorated, along with new wood effect flooring and carpets.
- Entrance hall connecting to both the living room and dining area. The living room has a window to front, as well as glazed double doors opening to a lovely garden room with exposed brickwork, vaulted ceiling, and glazed doors to sun terrace.
- Superb open plan kitchen/dining room with windows to 3 elevations and a feature fireplace to dining area. There is also an impressive recently fitted range of units to the kitchen with island unit and breakfast bar.
- Rear hall and a large re-fitted utility room, from which there is also a door to the rear of the property. In addition to which there is also a re-fitted cloakroom.
- Staircase from hall to first floor landing with study/home office area. There are also 3 double bedrooms on this floor and a large newly re-fitted family bathroom with separate shower.
- From the first floor landing there is a door to an enclosed staircase which leads to the second floor, where there is a further large double bedroom, with sitting area and en-suite shower room.
- Double glazed windows and gas fired central heating system with new boiler and Victorian style radiators.
- To the side and rear of the property there is a driveway and parking area for about 3 cars.
- Very attractively landscaped private rear garden, which is mainly lawned with a stone paved sun terrace.
- A short walk from both the village primary and secondary schools, as well as some great amenities such as a good medical practice, supermarket, butchers/bakers, various pubs and restaurant. There are also some beautiful walks nearby and a good bus service into Shrewsbury.