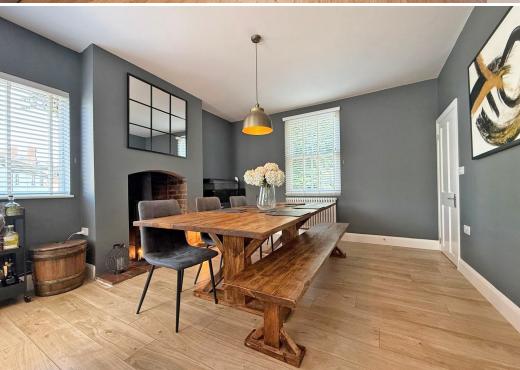

## **KEY FEATURES**

- Light and well-proportioned interior which has recently been re-decorated, along with new wood effect flooring and carpets.
- Entrance hall connecting to both the living room and dining area. The living room has a window to front, as well as glazed double doors opening to a lovely garden room with exposed brickwork, vaulted ceiling, and glazed doors to sun terrace.
- Superb open plan kitchen/dining room with windows to 3 elevations and a feature fireplace to dining area. There is also an impressive recently fitted range of units to the kitchen with island unit and breakfast bar.
- Rear hall and a large re-fitted utility room, from which there is also a door to the rear of the property. In addition to which there is also a re-fitted cloakroom.
- Staircase from hall to first floor landing with study/home office area. There are also 3 double bedrooms on this floor and a large newly re-fitted family bathroom with separate shower.
- From the first floor landing there is a door to an enclosed staircase which leads to the second floor, where there is a further large double bedroom, with sitting area and en-suite shower room.
- Double glazed windows and gas fired central heating system with new boiler and Victorian style radiators.
- To the side and rear of the property there is a driveway and parking area for about 3 cars.
- Very attractively landscaped private rear garden, which is mainly lawned with a stone paved sun terrace.
- A short walk from both the village primary and secondary schools, as well as some great amenities such as a good medical practice, supermarket, butchers/bakers, various pubs and restaurant. There are also some beautiful walks nearby and a good bus service into Shrewsbury.