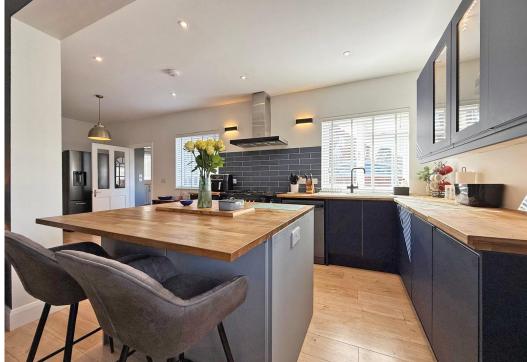

## **KEY FEATURES**

- Light and well-proportioned interior which has recently been re-decorated, along with new wood effect flooring and carpets.
- Entrance hall connecting to both the living room and dining area. The living room has a window to front, as well as glazed double doors opening to a lovely garden room with exposed brickwork, vaulted ceiling, and glazed doors to sun terrace.
- Superb open plan kitchen/dining room with windows to 3 elevations and a feature fireplace to dining area. There is also an impressive recently fitted range of units to the kitchen with island unit and breakfast bar.
- Rear hall and a large re-fitted utility room, from which there is also a door to the rear of the property. In addition to which there is also a re-fitted cloakroom.
- Staircase from hall to first floor landing with study/home office area. There are also 3 double bedrooms on this floor and a large newly re-fitted family bathroom with separate shower.
- From the first floor landing there is a door to an enclosed staircase which leads to the second floor, where there is a further large double bedroom, with sitting area and en-suite shower room.
- Double glazed windows and gas fired central heating system with new boiler and Victorian style radiators.
- To the side and rear of the property there is a driveway and parking area for about 3 cars.
- Very attractively landscaped private rear garden, which is mainly lawned with a stone paved sun terrace.
- A short walk from both the village primary and secondary schools, as well as some great amenities such as a good medical practice, supermarket, butchers/bakers, various pubs and restaurant. There are also some beautiful walks nearby and a good bus service into Shrewsbury.