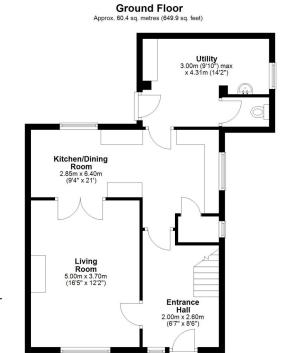

## **KEY FEATURES**

- Entrance hall with turning staircase to a light and spacious landing
- Large living room with feature fireplace and double doors onto the dining room
- Open plan kitchen/dining room with a range of fitted units, useful pantry and windows to two elevations
- Separate utility with cloakroom and access to side
- Two generous double bedrooms, a further single bedroom with built in wardrobes and a family bathroom on the first floor
- uPVC double glazed windows and gas fired central heating
- Private rear garden, laid to lawn with patio, timber stores and planted borders. The garden also extends to the front and side, kept very private by an established hedge
- Gated driveway providing parking for multiple vehicles
- This property offers plenty of potential to make the most of the sizeable plot by extending or developing, subject to necessary planning permission
- A great location, just a stones throw from Mereside primary school and park/woodland, as well as an excellent range of amenities, and less then two miles from the town centre

Cooper Green Pooks 3 Barker Street Shrewsbury SY1 1QF

www.cgpooks.co.uk

Total area: approx. 107.8 sq. metres (1159.8 sq. feet)

£350,000 Freehold—3 bedroom semi-detached house sales@cgpooks.co.uk

Cooper Green Pooks 3 Barker Street Shrewsbury SY1 1QF