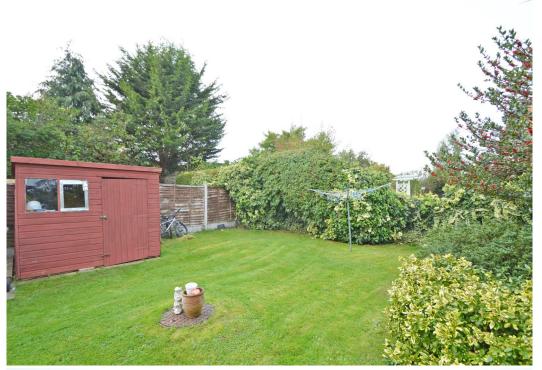

## **KEY FEATURES**

- Entrance hall with turning staircase to a light and spacious landing
- Large living room with feature fireplace and double doors onto the dining room
- Open plan kitchen/dining room with a range of fitted units, useful pantry and windows to two elevations
- Separate utility with cloakroom and access to side
- Two generous double bedrooms, a further single bedroom with built in wardrobes and a family bathroom on the first floor
- uPVC double glazed windows and gas fired central heating
- Private rear garden, laid to lawn with patio, timber stores and planted borders. The garden also extends to the front and side, kept very private by an established hedge
- Gated driveway providing parking for multiple vehicles
- This property offers plenty of potential to make the most of the sizeable plot by extending or developing, subject to necessary planning permission
- A great location, just a stones throw from Mereside primary school and park/woodland, as well as an excellent range of amenities, and less then two miles from the town centre