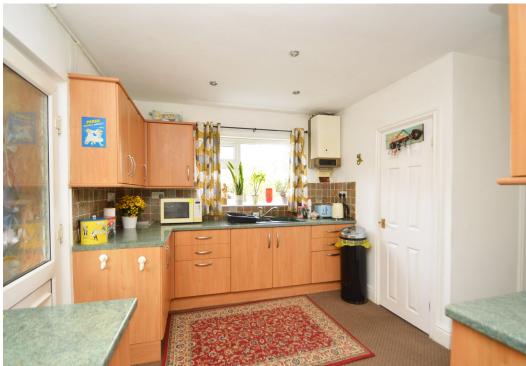

## **KEY FEATURES**

- Entrance hall with turning staircase to a light and spacious landing
- Large living room with feature fireplace and double doors onto the dining room
- Open plan kitchen/dining room with a range of fitted units, useful pantry and windows to two elevations
- Separate utility with cloakroom and access to side
- Two generous double bedrooms, a further single bedroom with built in wardrobes and a family bathroom on the first floor
- uPVC double glazed windows and gas fired central heating
- Private rear garden, laid to lawn with patio, timber stores and planted borders. The garden also extends to the front and side, kept very private by an established hedge
- Gated driveway providing parking for multiple vehicles
- This property offers plenty of potential to make the most of the sizeable plot by extending or developing, subject to necessary planning permission
- A great location, just a stones throw from Mereside primary school and park/woodland, as well as an excellent range of amenities, and less then two miles from the town centre