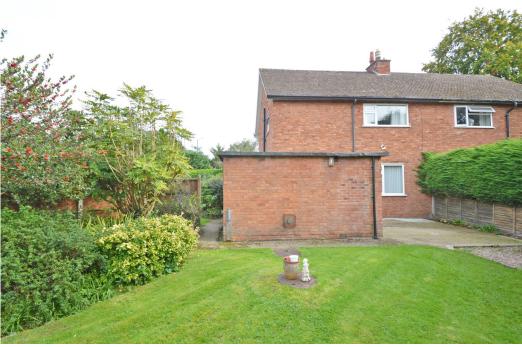

## **KEY FEATURES**

- Entrance hall with turning staircase to a light and spacious landing
- Large living room with feature fireplace and double doors onto the dining room
- Open plan kitchen/dining room with a range of fitted units, useful pantry and windows to two elevations
- Separate utility with cloakroom and access to side
- Two generous double bedrooms, a further single bedroom with built in wardrobes and a family bathroom on the first floor
- uPVC double glazed windows and gas fired central heating
- Private rear garden, laid to lawn with patio, timber stores and planted borders. The garden also extends to the front and side, kept very private by an established hedge
- Gated driveway providing parking for multiple vehicles
- This property offers plenty of potential to make the most of the sizeable plot by extending or developing, subject to necessary planning permission
- A great location, just a stones throw from Mereside primary school and park/woodland, as well as an excellent range of amenities, and less then two miles from the town centre