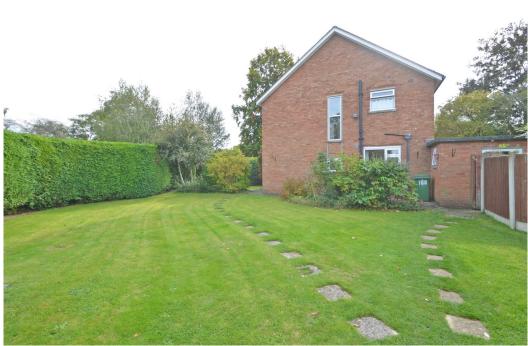

## **KEY FEATURES**

- Entrance hall with turning staircase to a light and spacious landing
- Large living room with feature fireplace and double doors onto the dining room
- Open plan kitchen/dining room with a range of fitted units, useful pantry and windows to two elevations
- Separate utility with cloakroom and access to side
- Two generous double bedrooms, a further single bedroom with built in wardrobes and a family bathroom on the first floor
- uPVC double glazed windows and gas fired central heating
- Private rear garden, laid to lawn with patio, timber stores and planted borders. The garden also extends to the front and side, kept very private by an established hedge
- Gated driveway providing parking for multiple vehicles
- This property offers plenty of potential to make the most of the sizeable plot by extending or developing, subject to necessary planning permission
- A great location, just a stones throw from Mereside primary school and park/woodland, as well as an excellent range of amenities, and less then two miles from the town centre