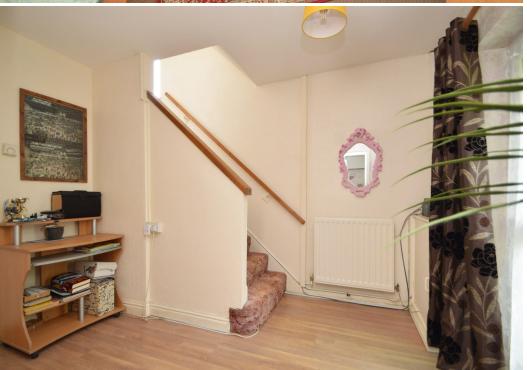

## **KEY FEATURES**

- Entrance hall with turning staircase to a light and spacious landing
- Large living room with feature fireplace and double doors onto the dining room
- Open plan kitchen/dining room with a range of fitted units, useful pantry and windows to two elevations
- Separate utility with cloakroom and access to side
- Two generous double bedrooms, a further single bedroom with built in wardrobes and a family bathroom on the first floor
- uPVC double glazed windows and gas fired central heating
- Private rear garden, laid to lawn with patio, timber stores and planted borders. The garden also extends to the front and side, kept very private by an established hedge
- Gated driveway providing parking for multiple vehicles
- This property offers plenty of potential to make the most of the sizeable plot by extending or developing, subject to necessary planning permission
- A great location, just a stones throw from Mereside primary school and park/woodland, as well as an excellent range of amenities, and less then two miles from the town centre