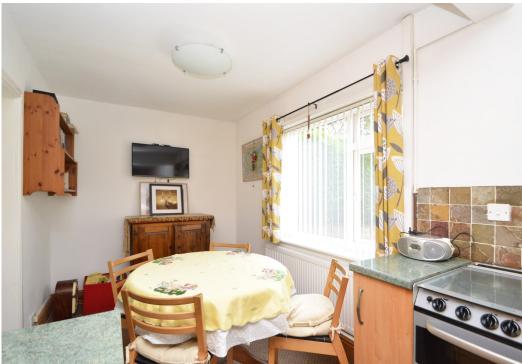

## **KEY FEATURES**

- Entrance hall with turning staircase to a light and spacious landing
- Large living room with feature fireplace and double doors onto the dining room
- Open plan kitchen/dining room with a range of fitted units, useful pantry and windows to two elevations
- Separate utility with cloakroom and access to side
- Two generous double bedrooms, a further single bedroom with built in wardrobes and a family bathroom on the first floor
- uPVC double glazed windows and gas fired central heating
- Private rear garden, laid to lawn with patio, timber stores and planted borders. The garden also extends to the front and side, kept very private by an established hedge
- Gated driveway providing parking for multiple vehicles
- This property offers plenty of potential to make the most of the sizeable plot by extending or developing, subject to necessary planning permission
- A great location, just a stones throw from Mereside primary school and park/woodland, as well as an excellent range of amenities, and less then two miles from the town centre