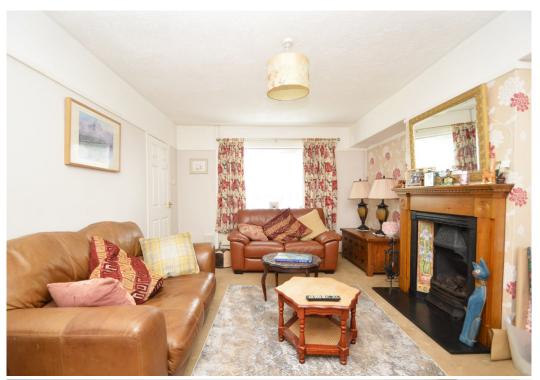

## **KEY FEATURES**

- Entrance hall with turning staircase to a light and spacious landing
- Large living room with feature fireplace and double doors onto the dining room
- Open plan kitchen/dining room with a range of fitted units, useful pantry and windows to two elevations
- Separate utility with cloakroom and access to side
- Two generous double bedrooms, a further single bedroom with built in wardrobes and a family bathroom on the first floor
- uPVC double glazed windows and gas fired central heating
- Private rear garden, laid to lawn with patio, timber stores and planted borders. The garden also extends to the front and side, kept very private by an established hedge
- Gated driveway providing parking for multiple vehicles
- This property offers plenty of potential to make the most of the sizeable plot by extending or developing, subject to necessary planning permission
- A great location, just a stones throw from Mereside primary school and park/woodland, as well as an excellent range of amenities, and less then two miles from the town centre