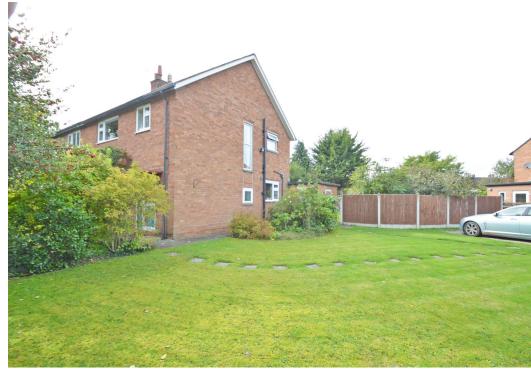

£350,000 Freehold—3 bedroom semi-detached house sales@cgpooks.co.uk

Occupying a fantastic plot within a very popular area of town, this well-proportioned and improved semi-detached house offers practical accommodation with plenty of potential for further extension/development, while benefitting from a gated driveway and private gardens.

## **KEY FEATURES**

- Entrance hall with turning staircase to a light and spacious landing
- Large living room with feature fireplace and double doors onto the dining room
- Open plan kitchen/dining room with a range of fitted units, useful pantry and windows to two elevations
- Separate utility with cloakroom and access to side
- Two generous double bedrooms, a further single bedroom with built in wardrobes and a family bathroom on the first floor
- uPVC double glazed windows and gas fired central heating
- Private rear garden, laid to lawn with patio, timber stores and planted borders. The garden also extends to the front and side, kept very private by an established hedge
- Gated driveway providing parking for multiple vehicles
- This property offers plenty of potential to make the most of the sizeable plot by extending or developing, subject to necessary planning permission
- A great location, just a stones throw from Mereside primary school and park/woodland, as well as an excellent range of amenities, and less then two miles from the town centre