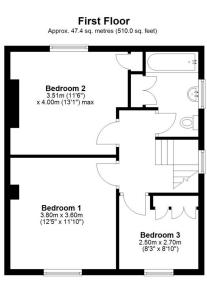

## **KEY FEATURES**

- Entrance hall with turning staircase to a light and spacious landing
- Large living room with feature fireplace and double doors onto the dining room
- Open plan kitchen/dining room with a range of fitted units, useful pantry and windows to two elevations
- Separate utility with cloakroom and access to side
- Two generous double bedrooms, a further single bedroom with built in wardrobes and a family bathroom on the first floor
- uPVC double glazed windows and gas fired central heating
- Private rear garden, laid to lawn with patio, timber stores and planted borders. The garden also extends to the front and side, kept very private by an established hedge
- Gated driveway providing parking for multiple vehicles
- This property offers plenty of potential to make the most of the sizeable plot by extending or developing, subject to necessary planning permission
- A great location, just a stones throw from Mereside primary school and park/woodland, as well as an excellent range of amenities, and less then two miles from the town centre

Cooper Green Pooks 3 Barker Street Shrewsbury SY1 1QF

www.cgpooks.co.uk

Total area: approx. 107.8 sq. metres (1159.8 sq. feet)

£350,000 Freehold—3 bedroom semi-detached house sales@cgpooks.co.uk

Cooper Green Pooks 3 Barker Street Shrewsbury SY1 1QF