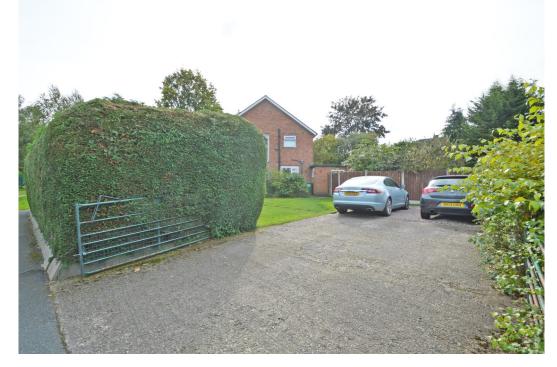

## **KEY FEATURES**

- Entrance hall with turning staircase to a light and spacious landing
- Large living room with feature fireplace and double doors onto the dining room
- Open plan kitchen/dining room with a range of fitted units, useful pantry and windows to two elevations
- Separate utility with cloakroom and access to side
- Two generous double bedrooms, a further single bedroom with built in wardrobes and a family bathroom on the first floor
- uPVC double glazed windows and gas fired central heating
- Private rear garden, laid to lawn with patio, timber stores and planted borders. The garden also extends to the front and side, kept very private by an established hedge
- Gated driveway providing parking for multiple vehicles
- This property offers plenty of potential to make the most of the sizeable plot by extending or developing, subject to necessary planning permission
- A great location, just a stones throw from Mereside primary school and park/woodland, as well as an excellent range of amenities, and less then two miles from the town centre