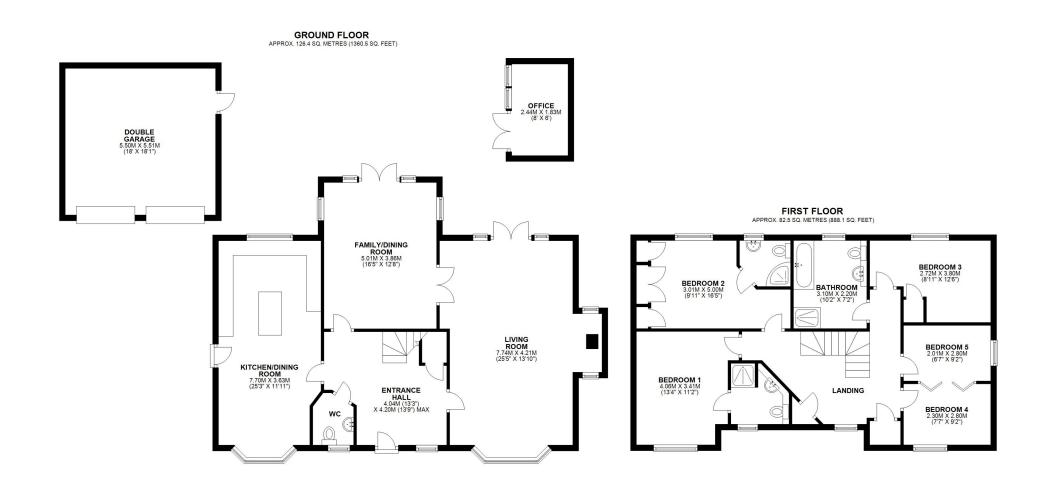

5 bedroom detached house — £550,000 Freehold

COOPER GREEN POOKS

£550,000 Freehold — 5 bedroom detached house sales@cgpooks.co.uk

Meadow House is a modern and attractively designed family home providing impressive accommodation with a private walled garden, whilst being well situated in a quiet and secluded cul-de-sac on the fringe of the village.

#### **KEY FEATURES**

- Light, spacious and an immaculately presented interior with gas fired central heating and double-glazed windows.
- Entrance porch and a large reception hall with cloakroom and staircase to galleried landing.
- Living room with feature inglenook fireplace and clear view log burner, as well as a bay window to front and further full-length windows and glazed doors to rear.
- Good sized dining/family room which is currently being used as a home gym. This room has windows to 3 elevations, glazed double doors connecting to living room and further doors to garden.
- Open plan kitchen/dining room which has an extensive range of fitted units and integrated appliances. There is also a window to rear, door to side and a bay to front with fitted window seat.
- On the first floor there are 5 bedrooms, with the smaller 2 being connected via bi-folding doors and the 5th bedroom currently being used as a home office.
- 2 of the bedrooms both have en-suite shower rooms and in addition to which there is also a family bathroom with separate shower.
- Driveway providing parking for up to 4 cars and access to a detached double garage with adjoining store.
- There is a private walled and landscaped rear garden which is laid to lawn, along with a large stone paved sun terrace and established beds.
- Also included in the sale is a superb timber cladded Home office/Garden room (8 x 6), which is fully insulated and double glazed with mains power and electric. There are also full-length windows and glazed double doors opening to a raised decked terrace.
- Great location within a small development of similar properties and within walking distance of the village primary school, church and excellent pub. There are also lots of beautiful countryside walks on the doorstep.
- The village of Baschurch is less than 4 miles away, which has a good selection of amenities including a supermarket, medical centre and the Corbett secondary school. The market town of Wem is just 5 miles away and Shrewsbury town is about 6 miles.

£550,000 Freehold — 5 bedroom detached house sales@cgpooks.co.uk

TOTAL AREA: APPROX. 208.9 SQ. METRES (2248.5 SQ. FEET)

£550,000 Freehold — 5 bedroom detached house sales@cgpooks.co.uk

BOUNDARIES NOT CONFIRMED