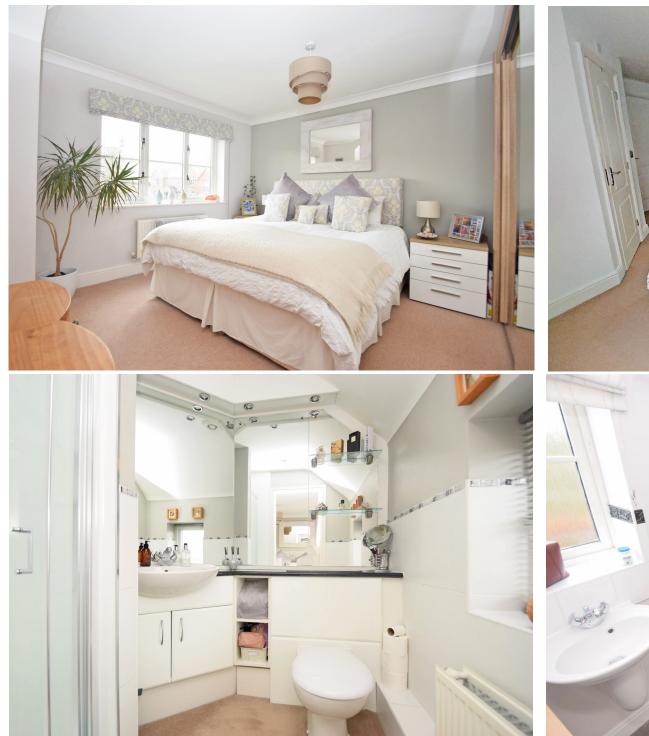

#### **KEY FEATURES**

- Light, spacious and an immaculately presented interior with gas fired central heating and double-glazed windows.
- Entrance porch and a large reception hall with cloakroom and staircase to galleried landing.
- Living room with feature inglenook fireplace and clear view log burner, as well as a bay window to front and further full-length windows and glazed doors to rear.
- Good sized dining/family room which is currently being used as a home gym. This room has windows to 3 elevations, glazed double doors connecting to living room and further doors to garden.
- Open plan kitchen/dining room which has an extensive range of fitted units and integrated appliances. There is also a window to rear, door to side and a bay to front with fitted window seat.
- On the first floor there are 5 bedrooms, with the smaller 2 being connected via bi-folding doors and the 5th bedroom currently being used as a home office.
- 2 of the bedrooms both have en-suite shower rooms and in addition to which there is also a family bathroom with separate shower.
- Driveway providing parking for up to 4 cars and access to a detached double garage with adjoining store.
- There is a private walled and landscaped rear garden which is laid to lawn, along with a large stone paved sun terrace and established beds.
- Also included in the sale is a superb timber cladded Home office/Garden room (8 x 6), which is fully insulated and double glazed with mains power and electric. There are also full-length windows and glazed double doors opening to a raised decked terrace.
- Great location within a small development of similar properties and within walking distance of the village primary school, church and excellent pub. There are also lots of beautiful countryside walks on the doorstep.
- The village of Baschurch is less than 4 miles away, which has a good selection of amenities including a supermarket, medical centre and the Corbett secondary school. The market town of Wem is just 5 miles away and Shrewsbury town is about 6 miles.