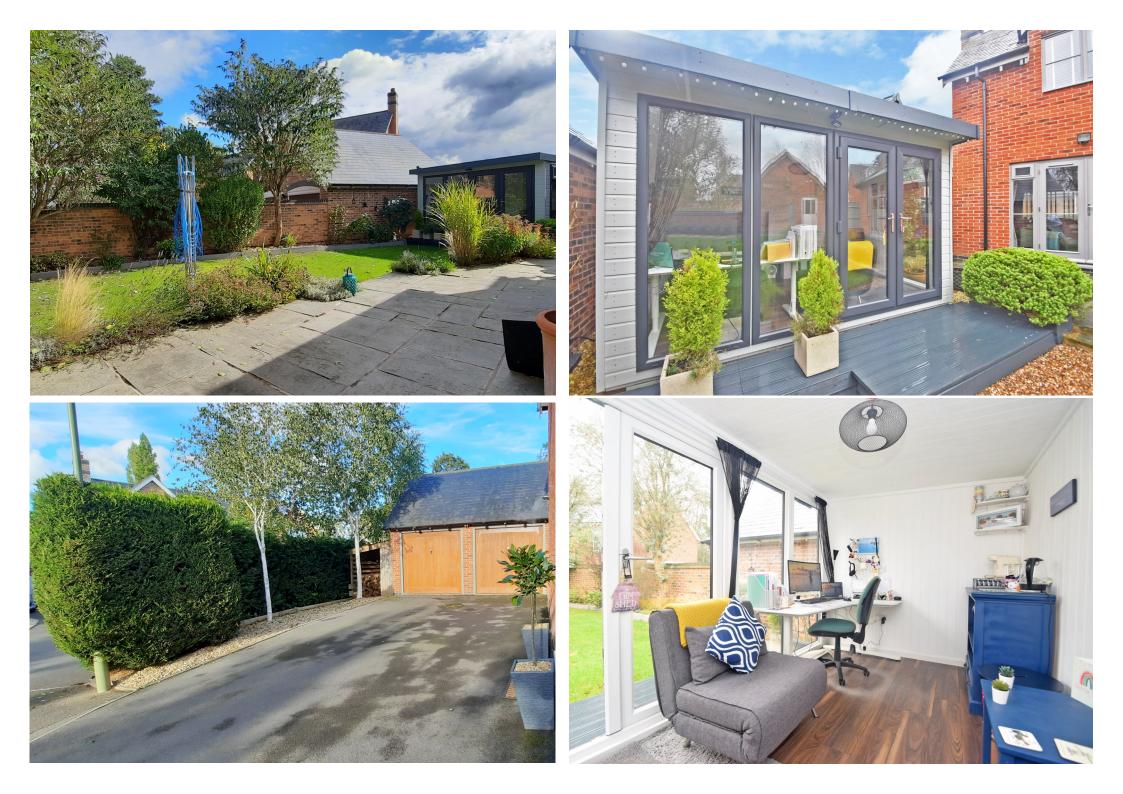

#### **KEY FEATURES**

- Light, spacious and an immaculately presented interior with gas fired central heating and double-glazed windows.
- Entrance porch and a large reception hall with cloakroom and staircase to galleried landing.
- Living room with feature inglenook fireplace and clear view log burner, as well as a bay window to front and further full-length windows and glazed doors to rear.
- Good sized dining/family room which is currently being used as a home gym. This room has windows to 3 elevations, glazed double doors connecting to living room and further doors to garden.
- Open plan kitchen/dining room which has an extensive range of fitted units and integrated appliances. There is also a window to rear, door to side and a bay to front with fitted window seat.
- On the first floor there are 5 bedrooms, with the smaller 2 being connected via bi-folding doors and the 5th bedroom currently being used as a home office.
- 2 of the bedrooms both have en-suite shower rooms and in addition to which there is also a family bathroom with separate shower.
- Driveway providing parking for up to 4 cars and access to a detached double garage with adjoining store.
- There is a private walled and landscaped rear garden which is laid to lawn, along with a large stone paved sun terrace and established beds.
- Also included in the sale is a superb timber cladded Home office/Garden room (8 x 6), which is fully insulated and double glazed with mains power and electric. There are also full-length windows and glazed double doors opening to a raised decked terrace.
- Great location within a small development of similar properties and within walking distance of the village primary school, church and excellent pub. There are also lots of beautiful countryside walks on the doorstep.
- The village of Baschurch is less than 4 miles away, which has a good selection of amenities including a supermarket, medical centre and the Corbett secondary school. The market town of Wem is just 5 miles away and Shrewsbury town is about 6 miles.