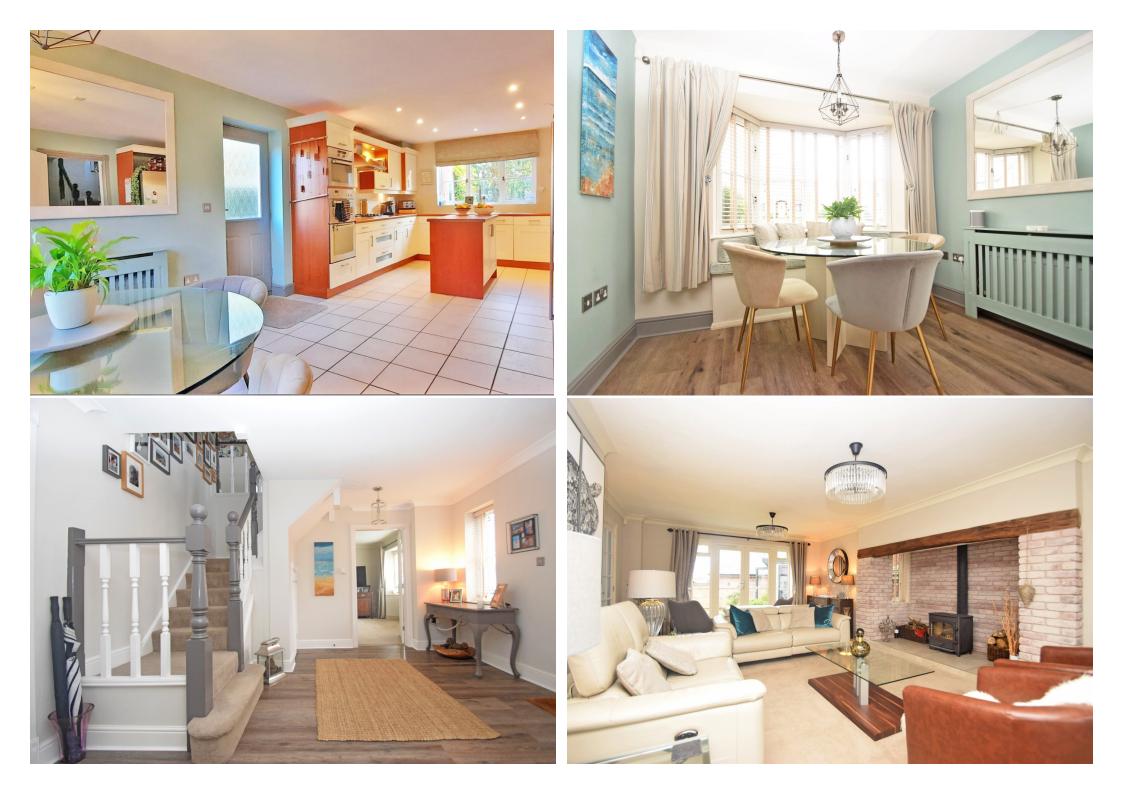

#### **KEY FEATURES**

- Light, spacious and an immaculately presented interior with gas fired central heating and double-glazed windows.
- Entrance porch and a large reception hall with cloakroom and staircase to galleried landing.
- Living room with feature inglenook fireplace and clear view log burner, as well as a bay window to front and further full-length windows and glazed doors to rear.
- Good sized dining/family room which is currently being used as a home gym. This room has windows to 3 elevations, glazed double doors connecting to living room and further doors to garden.
- Open plan kitchen/dining room which has an extensive range of fitted units and integrated appliances. There is also a window to rear, door to side and a bay to front with fitted window seat.
- On the first floor there are 5 bedrooms, with the smaller 2 being connected via bi-folding doors and the 5th bedroom currently being used as a home office.
- 2 of the bedrooms both have en-suite shower rooms and in addition to which there is also a family bathroom with separate shower.
- Driveway providing parking for up to 4 cars and access to a detached double garage with adjoining store.
- There is a private walled and landscaped rear garden which is laid to lawn, along with a large stone paved sun terrace and established beds.
- Also included in the sale is a superb timber cladded Home office/Garden room (8 x 6), which is fully insulated and double glazed with mains power and electric. There are also full-length windows and glazed double doors opening to a raised decked terrace.
- Great location within a small development of similar properties and within walking distance of the village primary school, church and excellent pub. There are also lots of beautiful countryside walks on the doorstep.
- The village of Baschurch is less than 4 miles away, which has a good selection of amenities including a supermarket, medical centre and the Corbett secondary school. The market town of Wem is just 5 miles away and Shrewsbury town is about 6 miles.