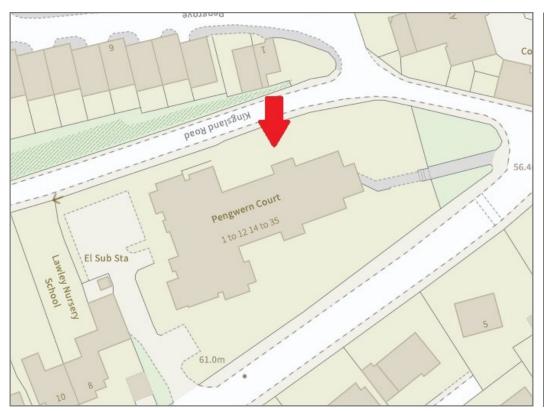

## 7 Pengwern Court, Shrewsbury, SY3 7JE

£145,000 Leasehold—2 bedroom ground floor apartment sales@cgpooks.co.uk

Occupying a lovely position within a purpose built retirement development, this larger style ground floor apartment offers well-proportioned accommodation, while benefitting from direct private access onto the landscaped communal gardens.

#### **KEY FEATURES**

- Good sized entrance hall with useful storage and telephone intercom system
- Large open plan living/dining room with feature fireplace, windows to two elevations and a glazed door opening onto a courtyard and gardens
- Separate kitchen with a range of fitted units and space for appliances
- Two double bedrooms, with the master having built in wardrobes, and a re-fitted bathroom with shower
- Electric storage heating and double-glazed windows
- Conveniently situated on the ground floor, with easy access from street level, and on the same floor as the nicely furnished and spacious residents lounge
- Resident house manager along with 24-hour emergency care line response system. There is also additional guest suite accommodation for visitors
- Attractively landscaped and private communal gardens with pathways and seating areas
- Superb location, just a few minutes' walk from the varied amenities of Longden Coleham, as well as some beautiful river walks and the town centre
- Sold with no upward chain