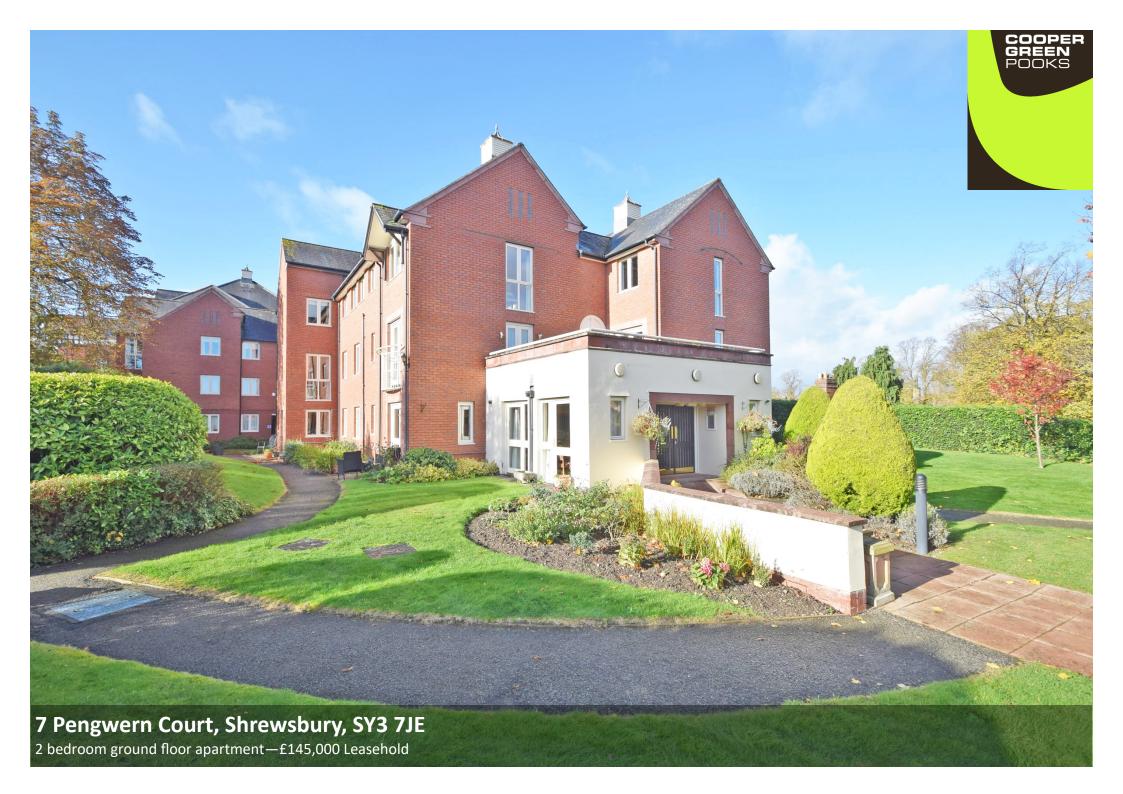

## 7 Pengwern Court, Shrewsbury, SY3 7JE

£145,000 Leasehold—2 bedroom ground floor apartment sales@cgpooks.co.uk

Occupying a lovely position within a purpose built retirement development, this larger style ground floor apartment offers well-proportioned accommodation, while benefitting from direct private access onto the landscaped communal gardens.

#### **KEY FEATURES**

- Good sized entrance hall with useful storage and telephone intercom system
- Large open plan living/dining room with feature fireplace, windows to two elevations and a glazed door opening onto a courtyard and gardens
- Separate kitchen with a range of fitted units and space for appliances
- Two double bedrooms, with the master having built in wardrobes, and a re-fitted bathroom with shower
- Electric storage heating and double-glazed windows
- Conveniently situated on the ground floor, with easy access from street level, and on the same floor as the nicely furnished and spacious residents lounge
- Resident house manager along with 24-hour emergency care line response system. There is also additional guest suite accommodation for visitors
- Attractively landscaped and private communal gardens with pathways and seating areas
- Superb location, just a few minutes' walk from the varied amenities of Longden Coleham, as well as some beautiful river walks and the town centre
- Sold with no upward chain