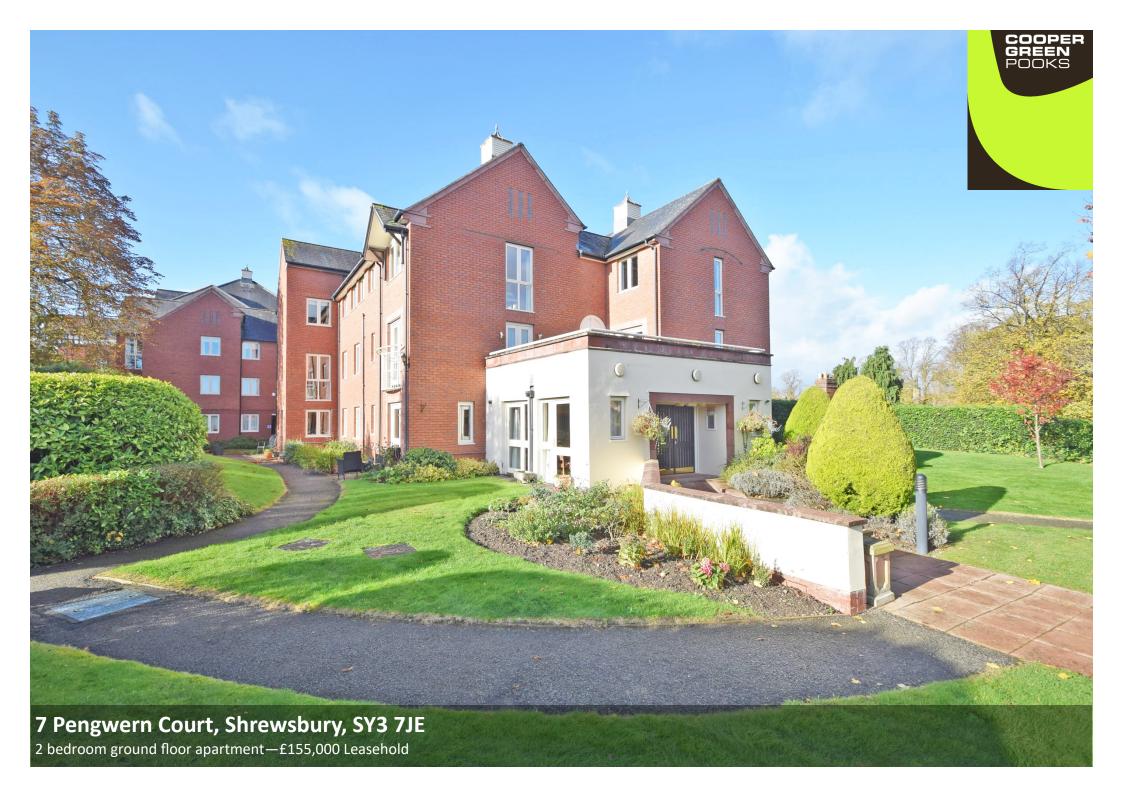

## 7 Pengwern Court, Shrewsbury, SY3 7JE

£155,000 Leasehold—2 bedroom ground floor apartment sales@cgpooks.co.uk

Occupying a lovely position within a purpose built retirement development, this larger style ground floor apartment offers well-proportioned accommodation, while benefitting from direct private access onto the landscaped communal gardens.

#### **KEY FEATURES**

- Good sized entrance hall with useful storage and telephone intercom system
- Large open plan living/dining room with feature fireplace, windows to two elevations and a glazed door opening onto a courtyard and gardens
- Separate kitchen with a range of fitted units and space for appliances
- Two double bedrooms, with the master having built in wardrobes, and a re-fitted bathroom with shower
- Electric storage heating and double-glazed windows
- Conveniently situated on the ground floor, with easy access from street level, and on the same floor as the nicely furnished and spacious residents lounge
- Resident house manager along with 24-hour emergency care line response system. There is also additional guest suite accommodation for visitors
- Attractively landscaped and private communal gardens with pathways and seating areas
- Superb location, just a few minutes' walk from the varied amenities of Longden Coleham, as well as some beautiful river walks and the town centre
- Sold with no upward chain