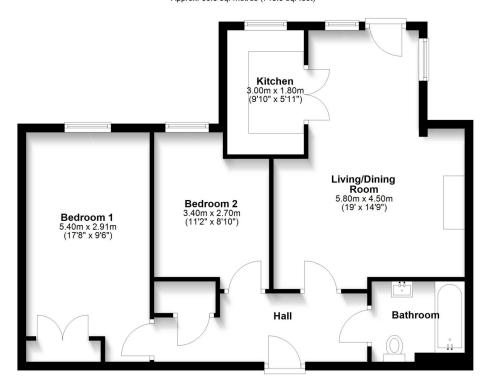

# Ground Floor Approx. 66.5 sq. metres (715.9 sq. feet)

Total area: approx. 66.5 sq. metres (715.9 sq. feet)