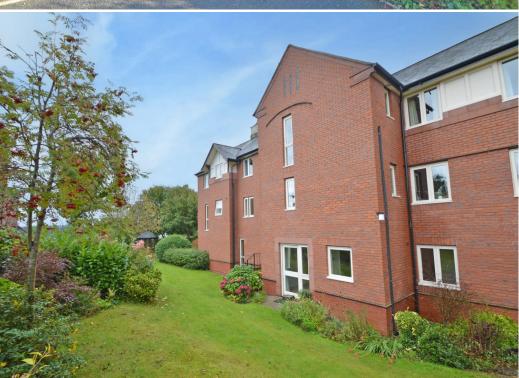

#### **KEY FEATURES**

- Good sized entrance hall with useful storage and telephone intercom system
- Large open plan living/dining room with feature fireplace, windows to two elevations and a glazed door opening onto a courtyard and gardens
- Separate kitchen with a range of fitted units and space for appliances
- Two double bedrooms, with the master having built in wardrobes, and a re-fitted bathroom with shower
- Electric storage heating and double-glazed windows
- Conveniently situated on the ground floor, with easy access from street level, and on the same floor as the nicely furnished and spacious residents lounge
- Resident house manager along with 24-hour emergency care line response system. There is also additional guest suite accommodation for visitors
- Attractively landscaped and private communal gardens with pathways and seating areas
- Superb location, just a few minutes' walk from the varied amenities of Longden Coleham, as well as some beautiful river walks and the town centre
- Sold with no upward chain