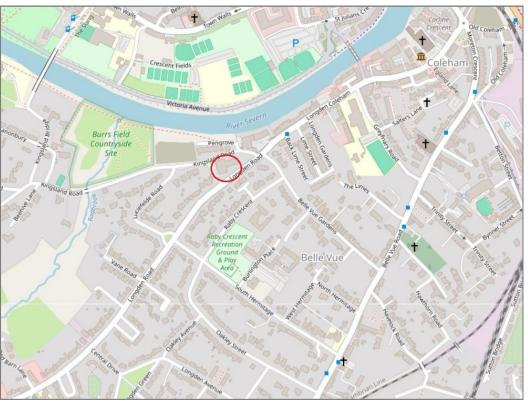

## 7 Pengwern Court, Shrewsbury, SY3 7JE

£155,000 Leasehold—2 bedroom ground floor apartment sales@cgpooks.co.uk

Occupying a lovely position within a purpose built retirement development, this larger style ground floor apartment offers well-proportioned accommodation, while benefitting from direct private access onto the landscaped communal gardens.

#### **KEY FEATURES**

- Good sized entrance hall with useful storage and telephone intercom system
- Large open plan living/dining room with feature fireplace, windows to two elevations and a glazed door opening onto a courtyard and gardens
- Separate kitchen with a range of fitted units and space for appliances
- Two double bedrooms, with the master having built in wardrobes, and a re-fitted bathroom with shower
- Electric storage heating and double-glazed windows
- Conveniently situated on the ground floor, with easy access from street level, and on the same floor as the nicely furnished and spacious residents lounge
- Resident house manager along with 24-hour emergency care line response system. There is also additional guest suite accommodation for visitors
- Attractively landscaped and private communal gardens with pathways and seating areas
- Superb location, just a few minutes' walk from the varied amenities of Longden Coleham, as well as some beautiful river walks and the town centre
- Sold with no upward chain