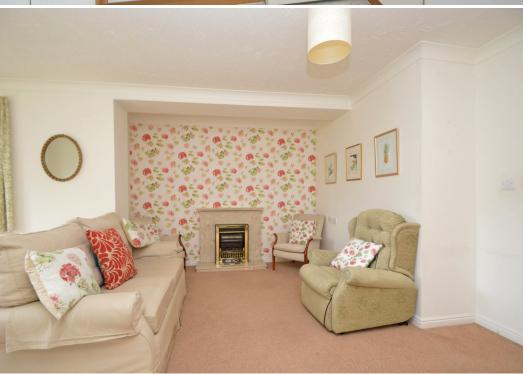

#### **KEY FEATURES**

- Good sized entrance hall with useful storage and telephone intercom system
- Large open plan living/dining room with feature fireplace, windows to two elevations and a glazed door opening onto a courtyard and gardens
- Separate kitchen with a range of fitted units and space for appliances
- Two double bedrooms, with the master having built in wardrobes, and a re-fitted bathroom with shower
- Electric storage heating and double-glazed windows
- Conveniently situated on the ground floor, with easy access from street level, and on the same floor as the nicely furnished and spacious residents lounge
- Resident house manager along with 24-hour emergency care line response system. There is also additional guest suite accommodation for visitors
- Attractively landscaped and private communal gardens with pathways and seating areas
- Superb location, just a few minutes' walk from the varied amenities of Longden Coleham, as well as some beautiful river walks and the town centre
- Sold with no upward chain