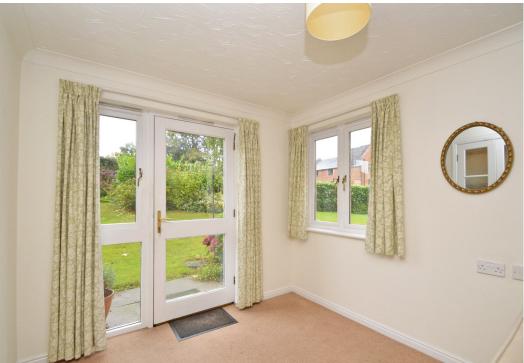

#### **KEY FEATURES**

- Good sized entrance hall with useful storage and telephone intercom system
- Large open plan living/dining room with feature fireplace, windows to two elevations and a glazed door opening onto a courtyard and gardens
- Separate kitchen with a range of fitted units and space for appliances
- Two double bedrooms, with the master having built in wardrobes, and a re-fitted bathroom with shower
- Electric storage heating and double-glazed windows
- Conveniently situated on the ground floor, with easy access from street level, and on the same floor as the nicely furnished and spacious residents lounge
- Resident house manager along with 24-hour emergency care line response system. There is also additional guest suite accommodation for visitors
- Attractively landscaped and private communal gardens with pathways and seating areas
- Superb location, just a few minutes' walk from the varied amenities of Longden Coleham, as well as some beautiful river walks and the town centre
- Sold with no upward chain