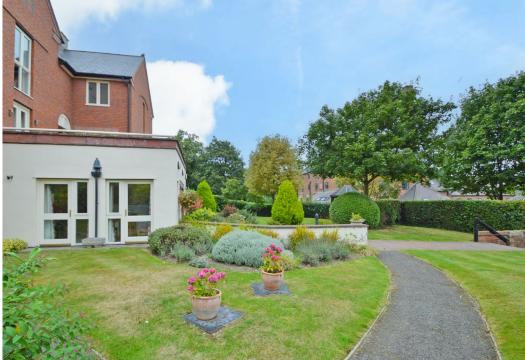

#### **KEY FEATURES**

- Good sized entrance hall with useful storage and telephone intercom system
- Large open plan living/dining room with feature fireplace, windows to two elevations and a glazed door opening onto a courtyard and gardens
- Separate kitchen with a range of fitted units and space for appliances
- Two double bedrooms, with the master having built in wardrobes, and a re-fitted bathroom with shower
- Electric storage heating and double-glazed windows
- Conveniently situated on the ground floor, with easy access from street level, and on the same floor as the nicely furnished and spacious residents lounge
- Resident house manager along with 24-hour emergency care line response system. There is also additional guest suite accommodation for visitors
- Attractively landscaped and private communal gardens with pathways and seating areas
- Superb location, just a few minutes' walk from the varied amenities of Longden Coleham, as well as some beautiful river walks and the town centre
- Sold with no upward chain