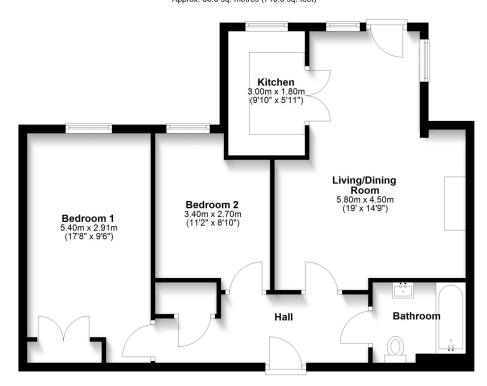

# Ground Floor Approx. 66.5 sq. metres (715.9 sq. feet)

Total area: approx. 66.5 sq. metres (715.9 sq. feet)