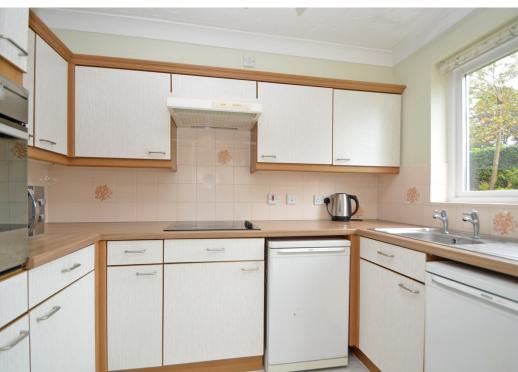

#### **KEY FEATURES**

- Good sized entrance hall with useful storage and telephone intercom system
- Large open plan living/dining room with feature fireplace, windows to two elevations and a glazed door opening onto a courtyard and gardens
- Separate kitchen with a range of fitted units and space for appliances
- Two double bedrooms, with the master having built in wardrobes, and a re-fitted bathroom with shower
- Electric storage heating and double-glazed windows
- Conveniently situated on the ground floor, with easy access from street level, and on the same floor as the nicely furnished and spacious residents lounge
- Resident house manager along with 24-hour emergency care line response system. There is also additional guest suite accommodation for visitors
- Attractively landscaped and private communal gardens with pathways and seating areas
- Superb location, just a few minutes' walk from the varied amenities of Longden Coleham, as well as some beautiful river walks and the town centre
- Sold with no upward chain