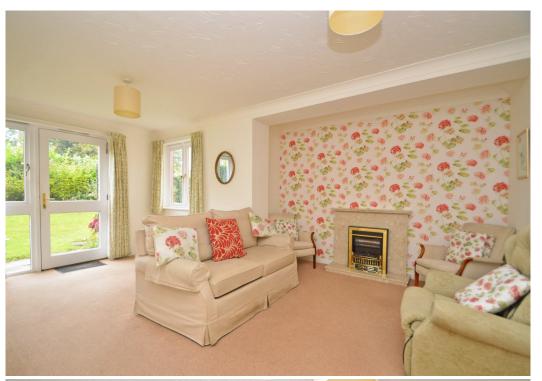

#### **KEY FEATURES**

- Good sized entrance hall with useful storage and telephone intercom system
- Large open plan living/dining room with feature fireplace, windows to two elevations and a glazed door opening onto a courtyard and gardens
- Separate kitchen with a range of fitted units and space for appliances
- Two double bedrooms, with the master having built in wardrobes, and a re-fitted bathroom with shower
- Electric storage heating and double-glazed windows
- Conveniently situated on the ground floor, with easy access from street level, and on the same floor as the nicely furnished and spacious residents lounge
- Resident house manager along with 24-hour emergency care line response system. There is also additional guest suite accommodation for visitors
- Attractively landscaped and private communal gardens with pathways and seating areas
- Superb location, just a few minutes' walk from the varied amenities of Longden Coleham, as well as some beautiful river walks and the town centre
- Sold with no upward chain