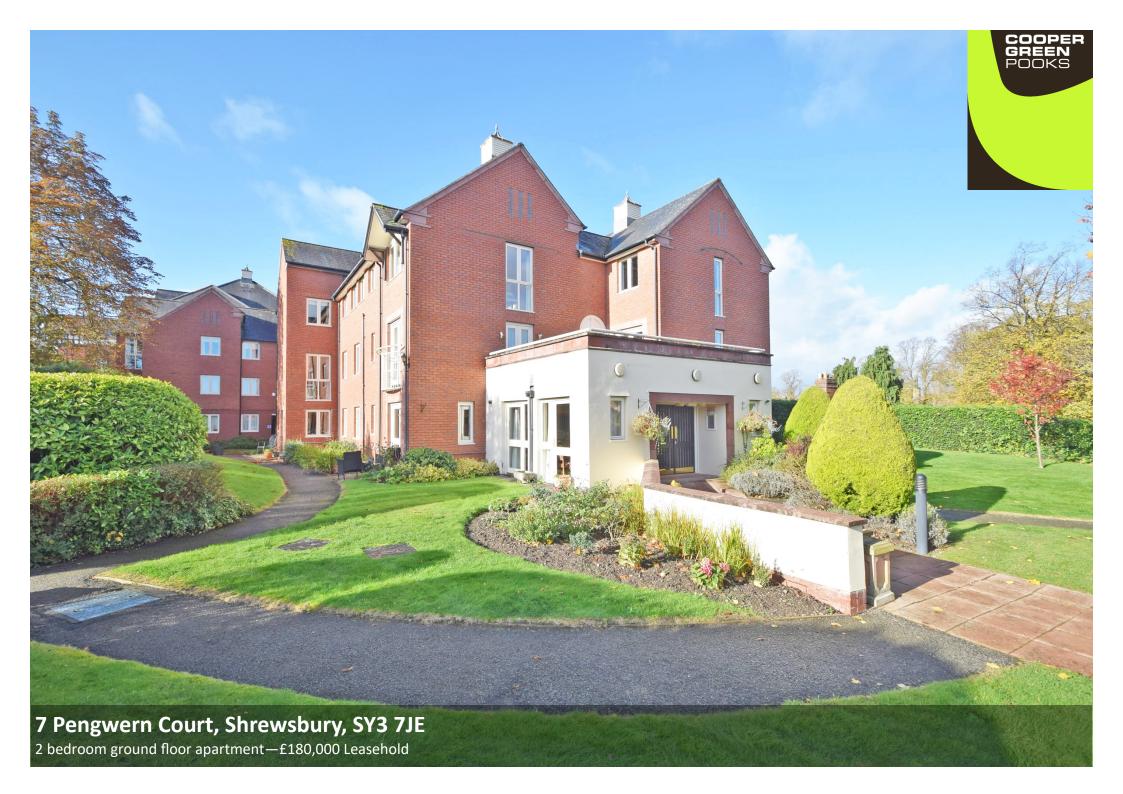

## 7 Pengwern Court, Shrewsbury, SY3 7JE

£180,000 Leasehold—2 bedroom ground floor apartment sales@cgpooks.co.uk

Occupying a lovely position within a purpose built retirement development, this larger style ground floor apartment offers well-proportioned accommodation, while benefitting from direct private access onto the landscaped communal gardens.

#### **KEY FEATURES**

- Good sized entrance hall with useful storage and telephone intercom system
- Large open plan living/dining room with feature fireplace, windows to two elevations and a glazed door opening onto a courtyard and gardens
- Separate kitchen with a range of fitted units and space for appliances
- Two double bedrooms, with the master having built in wardrobes, and a re-fitted bathroom with shower
- Electric storage heating and double-glazed windows
- Conveniently situated on the ground floor, with easy access from street level, and on the same floor as the nicely furnished and spacious residents lounge
- Resident house manager along with 24-hour emergency care line response system. There is also additional guest suite accommodation for visitors
- Attractively landscaped and private communal gardens with pathways and seating areas
- Superb location, just a few minutes' walk from the varied amenities of Longden Coleham, as well as some beautiful river walks and the town centre
- Sold with no upward chain