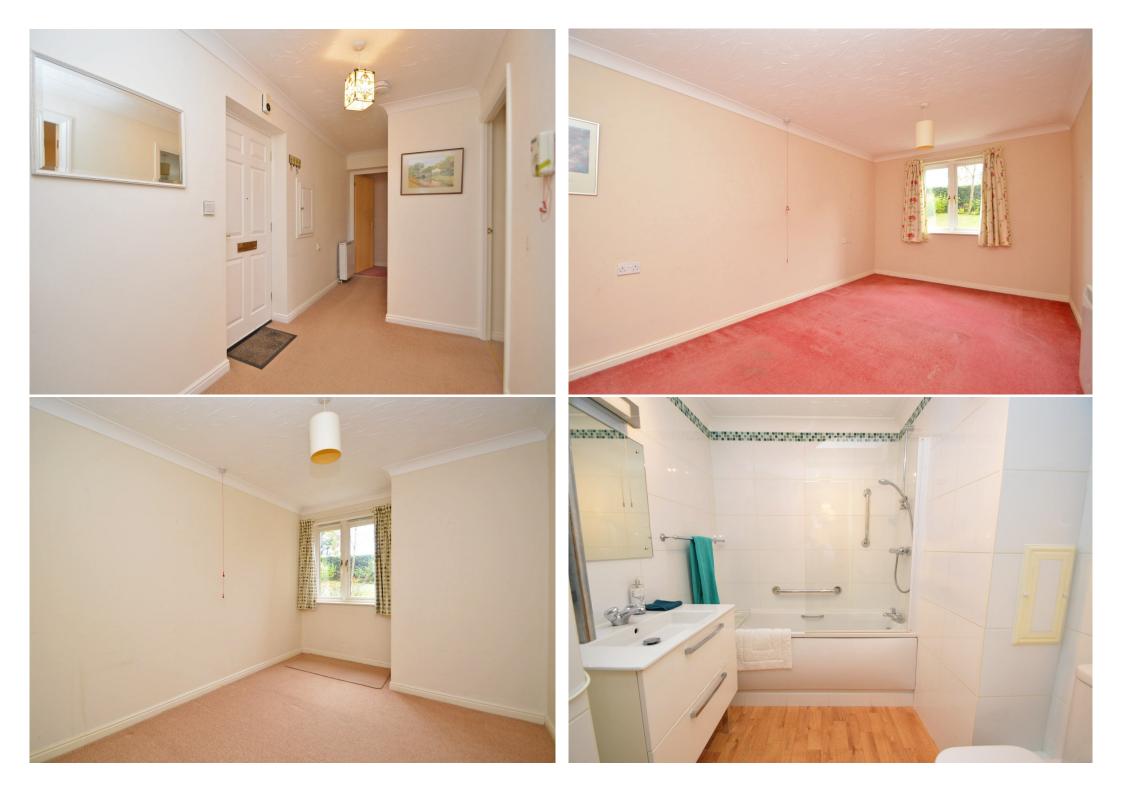

#### **KEY FEATURES**

- Good sized entrance hall with useful storage and telephone intercom system
- Large open plan living/dining room with feature fireplace, windows to two elevations and a glazed door opening onto a courtyard and gardens
- Separate kitchen with a range of fitted units and space for appliances
- Two double bedrooms, with the master having built in wardrobes, and a re-fitted bathroom with shower
- Electric storage heating and double-glazed windows
- Conveniently situated on the ground floor, with easy access from street level, and on the same floor as the nicely furnished and spacious residents lounge
- Resident house manager along with 24-hour emergency care line response system. There is also additional guest suite accommodation for visitors
- Attractively landscaped and private communal gardens with pathways and seating areas
- Superb location, just a few minutes' walk from the varied amenities of Longden Coleham, as well as some beautiful river walks and the town centre
- Sold with no upward chain