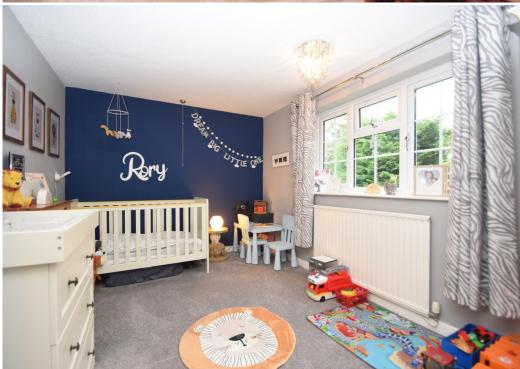

#### **KEY FEATURES**

- Covered entrance area to hall with wood effect flooring.
- Living room connecting to both the hall and dining area, along with having a window to front and feature fireplace.
- Large open plan kitchen/dining room with tiled flooring, windows to rear and bi folding doors to side which open to sun terrace and garden.
- Recently fitted range of impressive units to kitchen area with breakfast bar and island, oak work surfaces and integrated appliances.
- Garden room with flooring to match kitchen and glazed double doors to garden.
- Ground floor family room or 5th bedroom with windows to front and side and a recently fitted en suite shower room. This room will also make a great home office.
- Staircase case from hall to landing where there are 4 good sized double bedrooms and a family bathroom. The main bedroom also has built in wardrobe and an en suite shower room.
- uPVc double glazed windows and oil-fired central heating.
- Approached via a long secluded driveway shared with one other property, from which there
  is a private driveway at the front of the property that provides parking for about 4 cars.
- Extensive private lawned gardens which are bordered by established trees and the Rea Brook. There are also 2 garden stores and a timber summer house with an adjoining covered seating area.
- Great location just a few minute's walk from the village shop/ post office, pub, excellent park
  and primary school. Shrewsbury by-pass is also only a 5 minute drive away and the town
  centre about 15 minutes.