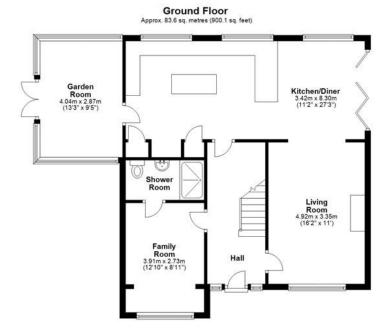

#### **KEY FEATURES**

- Covered entrance area to hall with wood effect flooring.
- Living room connecting to both the hall and dining area, along with having a window to front and feature fireplace.
- Large open plan kitchen/dining room with tiled flooring, windows to rear and bi folding doors to side which open to sun terrace and garden.
- Recently fitted range of impressive units to kitchen area with breakfast bar and island, oak work surfaces and integrated appliances.
- Garden room with flooring to match kitchen and glazed double doors to garden.
- Ground floor family room or 5th bedroom with windows to front and side and a recently fitted en suite shower room. This room will also make a great home office.
- Staircase case from hall to landing where there are 4 good sized double bedrooms and a family bathroom. The main bedroom also has built in wardrobe and an en suite shower room.
- uPVc double glazed windows and oil-fired central heating.
- Approached via a long secluded driveway shared with one other property, from which there
  is a private driveway at the front of the property that provides parking for about 4 cars.
- Extensive private lawned gardens which are bordered by established trees and the Rea Brook. There are also 2 garden stores and a timber summer house with an adjoining covered seating area.
- Great location just a few minute's walk from the village shop/ post office, pub, excellent park
  and primary school. Shrewsbury by-pass is also only a 5 minute drive away and the town
  centre about 15 minutes.