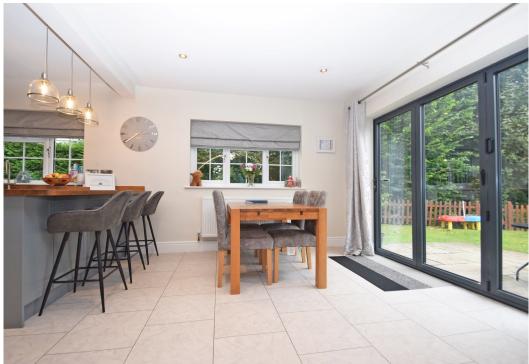

#### **KEY FEATURES**

- Covered entrance area to hall with wood effect flooring.
- Living room connecting to both the hall and dining area, along with having a window to front and feature fireplace.
- Large open plan kitchen/dining room with tiled flooring, windows to rear and bi folding doors to side which open to sun terrace and garden.
- Recently fitted range of impressive units to kitchen area with breakfast bar and island, oak work surfaces and integrated appliances.
- Garden room with flooring to match kitchen and glazed double doors to garden.
- Ground floor family room or 5th bedroom with windows to front and side and a recently fitted en suite shower room. This room will also make a great home office.
- Staircase case from hall to landing where there are 4 good sized double bedrooms and a family bathroom. The main bedroom also has built in wardrobe and an en suite shower room.
- uPVc double glazed windows and oil-fired central heating.
- Approached via a long secluded driveway shared with one other property, from which there
  is a private driveway at the front of the property that provides parking for about 4 cars.
- Extensive private lawned gardens which are bordered by established trees and the Rea Brook. There are also 2 garden stores and a timber summer house with an adjoining covered seating area.
- Great location just a few minute's walk from the village shop/ post office, pub, excellent park
  and primary school. Shrewsbury by-pass is also only a 5 minute drive away and the town
  centre about 15 minutes.