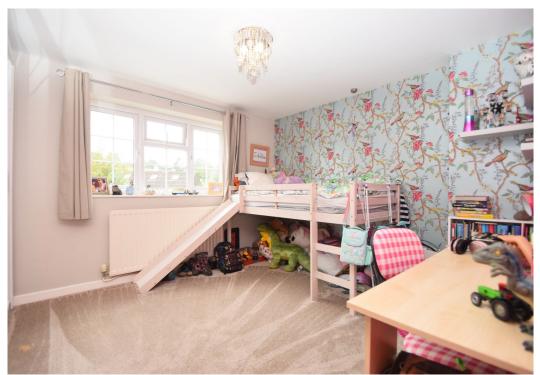

#### **KEY FEATURES**

- Covered entrance area to hall with wood effect flooring.
- Living room connecting to both the hall and dining area, along with having a window to front and feature fireplace.
- Large open plan kitchen/dining room with tiled flooring, windows to rear and bi folding doors to side which open to sun terrace and garden.
- Recently fitted range of impressive units to kitchen area with breakfast bar and island, oak work surfaces and integrated appliances.
- Garden room with flooring to match kitchen and glazed double doors to garden.
- Ground floor family room or 5th bedroom with windows to front and side and a recently fitted en suite shower room. This room will also make a great home office.
- Staircase case from hall to landing where there are 4 good sized double bedrooms and a family bathroom. The main bedroom also has built in wardrobe and an en suite shower room.
- uPVc double glazed windows and oil-fired central heating.
- Approached via a long secluded driveway shared with one other property, from which there
  is a private driveway at the front of the property that provides parking for about 4 cars.
- Extensive private lawned gardens which are bordered by established trees and the Rea Brook. There are also 2 garden stores and a timber summer house with an adjoining covered seating area.
- Great location just a few minute's walk from the village shop/ post office, pub, excellent park
  and primary school. Shrewsbury by-pass is also only a 5 minute drive away and the town
  centre about 15 minutes.