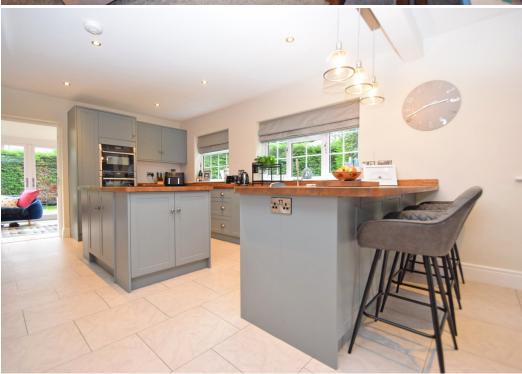

#### **KEY FEATURES**

- Covered entrance area to hall with wood effect flooring.
- Living room connecting to both the hall and dining area, along with having a window to front and feature fireplace.
- Large open plan kitchen/dining room with tiled flooring, windows to rear and bi folding doors to side which open to sun terrace and garden.
- Recently fitted range of impressive units to kitchen area with breakfast bar and island, oak work surfaces and integrated appliances.
- Garden room with flooring to match kitchen and glazed double doors to garden.
- Ground floor family room or 5th bedroom with windows to front and side and a recently fitted en suite shower room. This room will also make a great home office.
- Staircase case from hall to landing where there are 4 good sized double bedrooms and a family bathroom. The main bedroom also has built in wardrobe and an en suite shower room.
- uPVc double glazed windows and oil-fired central heating.
- Approached via a long secluded driveway shared with one other property, from which there
  is a private driveway at the front of the property that provides parking for about 4 cars.
- Extensive private lawned gardens which are bordered by established trees and the Rea Brook. There are also 2 garden stores and a timber summer house with an adjoining covered seating area.
- Great location just a few minute's walk from the village shop/ post office, pub, excellent park
  and primary school. Shrewsbury by-pass is also only a 5 minute drive away and the town
  centre about 15 minutes.