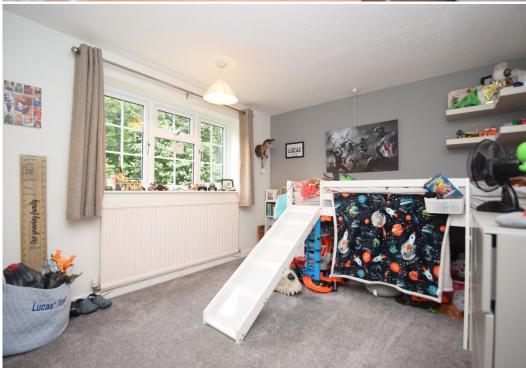

#### **KEY FEATURES**

- Covered entrance area to hall with wood effect flooring.
- Living room connecting to both the hall and dining area, along with having a window to front and feature fireplace.
- Large open plan kitchen/dining room with tiled flooring, windows to rear and bi folding doors to side which open to sun terrace and garden.
- Recently fitted range of impressive units to kitchen area with breakfast bar and island, oak work surfaces and integrated appliances.
- Garden room with flooring to match kitchen and glazed double doors to garden.
- Ground floor family room or 5th bedroom with windows to front and side and a recently fitted en suite shower room. This room will also make a great home office.
- Staircase case from hall to landing where there are 4 good sized double bedrooms and a family bathroom. The main bedroom also has built in wardrobe and an en suite shower room.
- uPVc double glazed windows and oil-fired central heating.
- Approached via a long secluded driveway shared with one other property, from which there
  is a private driveway at the front of the property that provides parking for about 4 cars.
- Extensive private lawned gardens which are bordered by established trees and the Rea Brook. There are also 2 garden stores and a timber summer house with an adjoining covered seating area.
- Great location just a few minute's walk from the village shop/ post office, pub, excellent park
  and primary school. Shrewsbury by-pass is also only a 5 minute drive away and the town
  centre about 15 minutes.