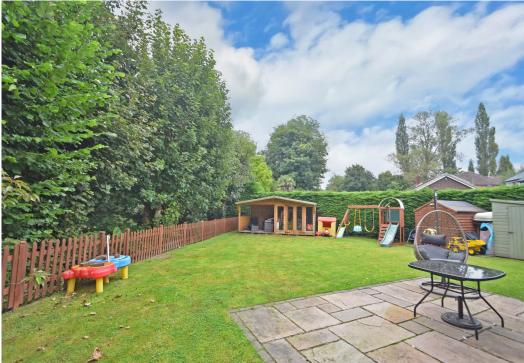

#### **KEY FEATURES**

- Covered entrance area to hall with wood effect flooring.
- Living room connecting to both the hall and dining area, along with having a window to front and feature fireplace.
- Large open plan kitchen/dining room with tiled flooring, windows to rear and bi folding doors to side which open to sun terrace and garden.
- Recently fitted range of impressive units to kitchen area with breakfast bar and island, oak work surfaces and integrated appliances.
- Garden room with flooring to match kitchen and glazed double doors to garden.
- Ground floor family room or 5th bedroom with windows to front and side and a recently fitted en suite shower room. This room will also make a great home office.
- Staircase case from hall to landing where there are 4 good sized double bedrooms and a family bathroom. The main bedroom also has built in wardrobe and an en suite shower room.
- uPVc double glazed windows and oil-fired central heating.
- Approached via a long secluded driveway shared with one other property, from which there
  is a private driveway at the front of the property that provides parking for about 4 cars.
- Extensive private lawned gardens which are bordered by established trees and the Rea Brook. There are also 2 garden stores and a timber summer house with an adjoining covered seating area.
- Great location just a few minute's walk from the village shop/ post office, pub, excellent park
  and primary school. Shrewsbury by-pass is also only a 5 minute drive away and the town
  centre about 15 minutes.