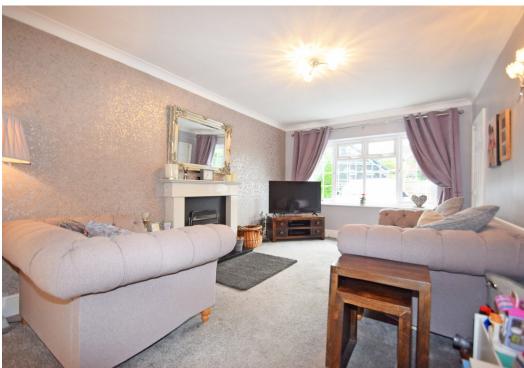

#### **KEY FEATURES**

- Covered entrance area to hall with wood effect flooring.
- Living room connecting to both the hall and dining area, along with having a window to front and feature fireplace.
- Large open plan kitchen/dining room with tiled flooring, windows to rear and bi folding doors to side which open to sun terrace and garden.
- Recently fitted range of impressive units to kitchen area with breakfast bar and island, oak work surfaces and integrated appliances.
- Garden room with flooring to match kitchen and glazed double doors to garden.
- Ground floor family room or 5th bedroom with windows to front and side and a recently fitted en suite shower room. This room will also make a great home office.
- Staircase case from hall to landing where there are 4 good sized double bedrooms and a family bathroom. The main bedroom also has built in wardrobe and an en suite shower room.
- uPVc double glazed windows and oil-fired central heating.
- Approached via a long secluded driveway shared with one other property, from which there
  is a private driveway at the front of the property that provides parking for about 4 cars.
- Extensive private lawned gardens which are bordered by established trees and the Rea Brook. There are also 2 garden stores and a timber summer house with an adjoining covered seating area.
- Great location just a few minute's walk from the village shop/ post office, pub, excellent park
  and primary school. Shrewsbury by-pass is also only a 5 minute drive away and the town
  centre about 15 minutes.