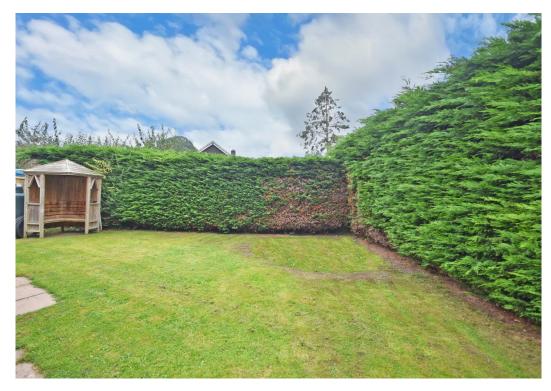

#### **KEY FEATURES**

- Covered entrance area to hall with wood effect flooring.
- Living room connecting to both the hall and dining area, along with having a window to front and feature fireplace.
- Large open plan kitchen/dining room with tiled flooring, windows to rear and bi folding doors to side which open to sun terrace and garden.
- Recently fitted range of impressive units to kitchen area with breakfast bar and island, oak work surfaces and integrated appliances.
- Garden room with flooring to match kitchen and glazed double doors to garden.
- Ground floor family room or 5th bedroom with windows to front and side and a recently fitted en suite shower room. This room will also make a great home office.
- Staircase case from hall to landing where there are 4 good sized double bedrooms and a family bathroom. The main bedroom also has built in wardrobe and an en suite shower room.
- uPVc double glazed windows and oil-fired central heating.
- Approached via a long secluded driveway shared with one other property, from which there
  is a private driveway at the front of the property that provides parking for about 4 cars.
- Extensive private lawned gardens which are bordered by established trees and the Rea Brook. There are also 2 garden stores and a timber summer house with an adjoining covered seating area.
- Great location just a few minute's walk from the village shop/ post office, pub, excellent park
  and primary school. Shrewsbury by-pass is also only a 5 minute drive away and the town
  centre about 15 minutes.