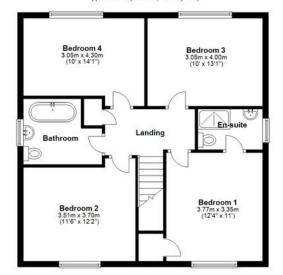

#### **KEY FEATURES**

- Covered entrance area to hall with wood effect flooring.
- Living room connecting to both the hall and dining area, along with having a window to front and feature fireplace.
- Large open plan kitchen/dining room with tiled flooring, windows to rear and bi folding doors to side which open to sun terrace and garden.
- Recently fitted range of impressive units to kitchen area with breakfast bar and island, oak work surfaces and integrated appliances.
- Garden room with flooring to match kitchen and glazed double doors to garden.
- Ground floor family room or 5th bedroom with windows to front and side and a recently fitted en suite shower room. This room will also make a great home office.
- Staircase case from hall to landing where there are 4 good sized double bedrooms and a family bathroom. The main bedroom also has built in wardrobe and an en suite shower room.
- uPVc double glazed windows and oil-fired central heating.
- Approached via a long secluded driveway shared with one other property, from which there
  is a private driveway at the front of the property that provides parking for about 4 cars.
- Extensive private lawned gardens which are bordered by established trees and the Rea Brook. There are also 2 garden stores and a timber summer house with an adjoining covered seating area.
- Great location just a few minute's walk from the village shop/ post office, pub, excellent park
  and primary school. Shrewsbury by-pass is also only a 5 minute drive away and the town
  centre about 15 minutes.

## Coopergreenpooks.co.uk

First Floor
Approx. 69.7 sq. metres (749.8 sq. feet)

Total area: approx. 153.3 sq. metres (1649.9 sq. feet)

£450,000 Freehold—5 bedroom detached house sales@cgpooks.co.uk

Cooper Green Pooks 3 Barker Street Shrewsbury SY1 1QF