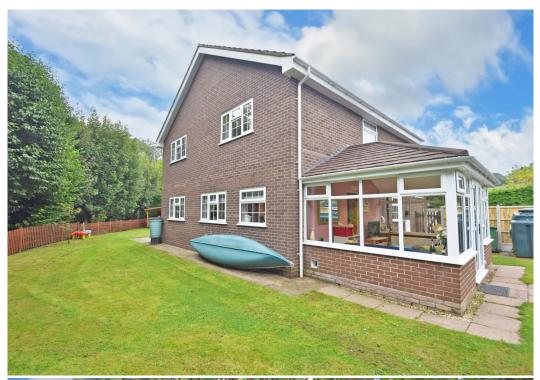

#### Cartref, Weir Road, Hanwood, Shrewsbury, SY5 8LA

£450,000 Freehold—5 bedroom detached house sales@cgpooks.co.uk

Tucked away in a secluded setting adjoining the Rea Brook and a short walk from village amenities. This individually designed family home offers very well proportioned and versatile accommodation which has recently been extensively improved to a high standard throughout.

#### **KEY FEATURES**

- Covered entrance area to hall with wood effect flooring.
- Living room connecting to both the hall and dining area, along with having a window to front and feature fireplace.
- Large open plan kitchen/dining room with tiled flooring, windows to rear and bi folding doors to side which open to sun terrace and garden.
- Recently fitted range of impressive units to kitchen area with breakfast bar and island, oak work surfaces and integrated appliances.
- Garden room with flooring to match kitchen and glazed double doors to garden.
- Ground floor family room or 5th bedroom with windows to front and side and a recently fitted en suite shower room. This room will also make a great home office.
- Staircase case from hall to landing where there are 4 good sized double bedrooms and a family bathroom. The main bedroom also has built in wardrobe and an en suite shower room.
- uPVc double glazed windows and oil-fired central heating.
- Approached via a long secluded driveway shared with one other property, from which there
  is a private driveway at the front of the property that provides parking for about 4 cars.
- Extensive private lawned gardens which are bordered by established trees and the Rea Brook. There are also 2 garden stores and a timber summer house with an adjoining covered seating area.
- Great location just a few minute's walk from the village shop/ post office, pub, excellent park
  and primary school. Shrewsbury by-pass is also only a 5 minute drive away and the town
  centre about 15 minutes.