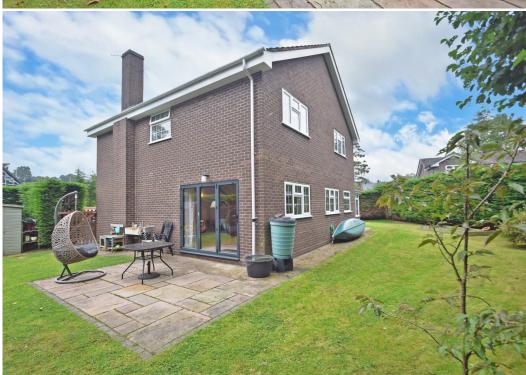

#### **KEY FEATURES**

- Covered entrance area to hall with wood effect flooring.
- Living room connecting to both the hall and dining area, along with having a window to front and feature fireplace.
- Large open plan kitchen/dining room with tiled flooring, windows to rear and bi folding doors to side which open to sun terrace and garden.
- Recently fitted range of impressive units to kitchen area with breakfast bar and island, oak work surfaces and integrated appliances.
- Garden room with flooring to match kitchen and glazed double doors to garden.
- Ground floor family room or 5th bedroom with windows to front and side and a recently fitted en suite shower room. This room will also make a great home office.
- Staircase case from hall to landing where there are 4 good sized double bedrooms and a family bathroom. The main bedroom also has built in wardrobe and an en suite shower room.
- uPVc double glazed windows and oil-fired central heating.
- Approached via a long secluded driveway shared with one other property, from which there
  is a private driveway at the front of the property that provides parking for about 4 cars.
- Extensive private lawned gardens which are bordered by established trees and the Rea Brook. There are also 2 garden stores and a timber summer house with an adjoining covered seating area.
- Great location just a few minute's walk from the village shop/ post office, pub, excellent park
  and primary school. Shrewsbury by-pass is also only a 5 minute drive away and the town
  centre about 15 minutes.