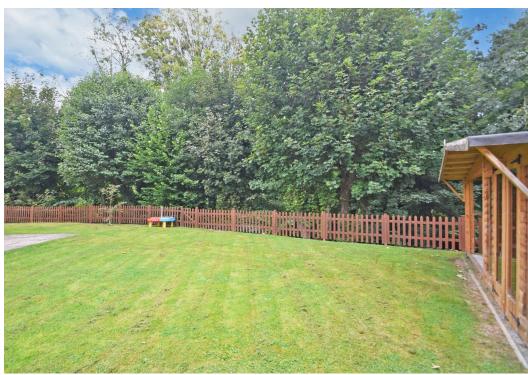

#### **KEY FEATURES**

- Covered entrance area to hall with wood effect flooring.
- Living room connecting to both the hall and dining area, along with having a window to front and feature fireplace.
- Large open plan kitchen/dining room with tiled flooring, windows to rear and bi folding doors to side which open to sun terrace and garden.
- Recently fitted range of impressive units to kitchen area with breakfast bar and island, oak work surfaces and integrated appliances.
- Garden room with flooring to match kitchen and glazed double doors to garden.
- Ground floor family room or 5th bedroom with windows to front and side and a recently fitted en suite shower room. This room will also make a great home office.
- Staircase case from hall to landing where there are 4 good sized double bedrooms and a family bathroom. The main bedroom also has built in wardrobe and an en suite shower room.
- uPVc double glazed windows and oil-fired central heating.
- Approached via a long secluded driveway shared with one other property, from which there
  is a private driveway at the front of the property that provides parking for about 4 cars.
- Extensive private lawned gardens which are bordered by established trees and the Rea Brook. There are also 2 garden stores and a timber summer house with an adjoining covered seating area.
- Great location just a few minute's walk from the village shop/ post office, pub, excellent park
  and primary school. Shrewsbury by-pass is also only a 5 minute drive away and the town
  centre about 15 minutes.