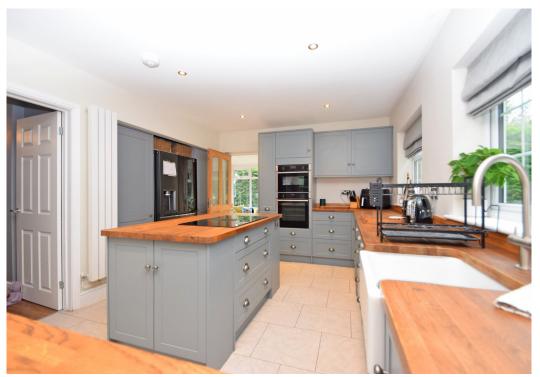

#### **KEY FEATURES**

- Covered entrance area to hall with wood effect flooring.
- Living room connecting to both the hall and dining area, along with having a window to front and feature fireplace.
- Large open plan kitchen/dining room with tiled flooring, windows to rear and bi folding doors to side which open to sun terrace and garden.
- Recently fitted range of impressive units to kitchen area with breakfast bar and island, oak work surfaces and integrated appliances.
- Garden room with flooring to match kitchen and glazed double doors to garden.
- Ground floor family room or 5th bedroom with windows to front and side and a recently fitted en suite shower room. This room will also make a great home office.
- Staircase case from hall to landing where there are 4 good sized double bedrooms and a family bathroom. The main bedroom also has built in wardrobe and an en suite shower room.
- uPVc double glazed windows and oil-fired central heating.
- Approached via a long secluded driveway shared with one other property, from which there
  is a private driveway at the front of the property that provides parking for about 4 cars.
- Extensive private lawned gardens which are bordered by established trees and the Rea Brook. There are also 2 garden stores and a timber summer house with an adjoining covered seating area.
- Great location just a few minute's walk from the village shop/ post office, pub, excellent park
  and primary school. Shrewsbury by-pass is also only a 5 minute drive away and the town
  centre about 15 minutes.