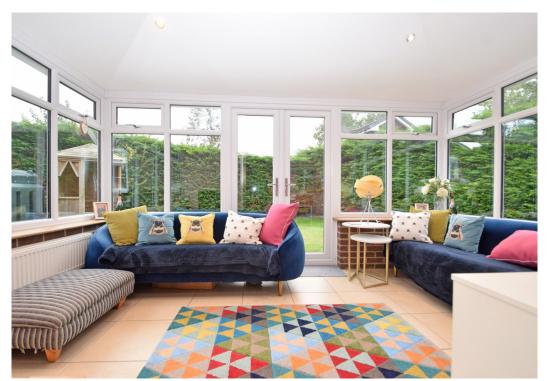

#### **KEY FEATURES**

- Covered entrance area to hall with wood effect flooring.
- Living room connecting to both the hall and dining area, along with having a window to front and feature fireplace.
- Large open plan kitchen/dining room with tiled flooring, windows to rear and bi folding doors to side which open to sun terrace and garden.
- Recently fitted range of impressive units to kitchen area with breakfast bar and island, oak work surfaces and integrated appliances.
- Garden room with flooring to match kitchen and glazed double doors to garden.
- Ground floor family room or 5th bedroom with windows to front and side and a recently fitted en suite shower room. This room will also make a great home office.
- Staircase case from hall to landing where there are 4 good sized double bedrooms and a family bathroom. The main bedroom also has built in wardrobe and an en suite shower room.
- uPVc double glazed windows and oil-fired central heating.
- Approached via a long secluded driveway shared with one other property, from which there
  is a private driveway at the front of the property that provides parking for about 4 cars.
- Extensive private lawned gardens which are bordered by established trees and the Rea Brook. There are also 2 garden stores and a timber summer house with an adjoining covered seating area.
- Great location just a few minute's walk from the village shop/ post office, pub, excellent park
  and primary school. Shrewsbury by-pass is also only a 5 minute drive away and the town
  centre about 15 minutes.