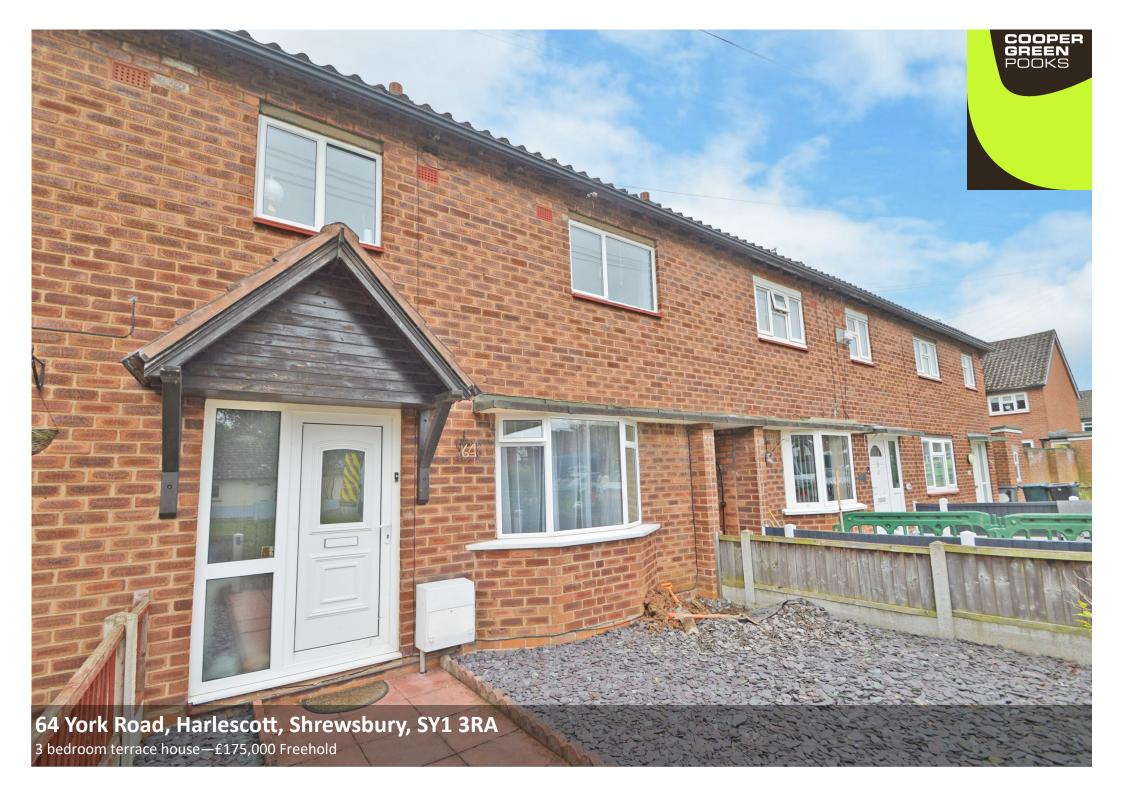

£175,000 Freehold—3 bedroom terrace house sales@cgpooks.co.uk

This neatly presented and extended terraced house offers practical and well-proportioned accommodation, while benefitting from a pleasant outlook, private garden and residents parking.

#### **KEY FEATURES**

- Entrance hall opening to a good-sized living room with feature fireplace and bay window to front
- Separate dining and breakfast rooms, which could also be used as a study or family room
- Extended kitchen with a range of fitted units, space for appliances and access to the rear garden
- Two double bedrooms, a generous single bedroom and family bathroom on the first floor
- uPVC double glazed windows and gas fired central heating
- Private rear garden, paved and gravelled for easy maintenance, with a useful brick built store
- Off street parking to the front within the residents parking area
- Quietly situated, set back from the road, with a pleasant outlook over green open space, while being a short distance from some excellent amenities, primary and secondary schools, and just over two miles from the town centre
- Sold with no upward chain