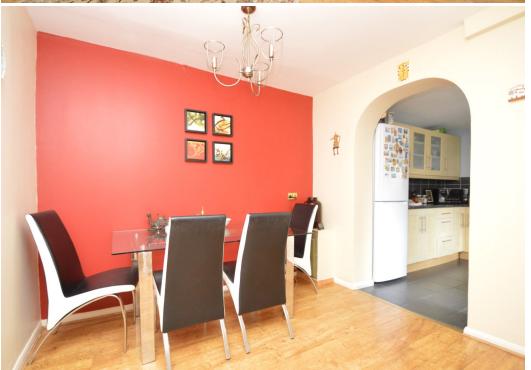

#### **KEY FEATURES**

- Entrance hall opening to a good-sized living room with feature fireplace and bay window to front
- Separate dining and breakfast rooms, which could also be used as a study or family room
- Extended kitchen with a range of fitted units, space for appliances and access to the rear garden
- Two double bedrooms, a generous single bedroom and family bathroom on the first floor
- uPVC double glazed windows and gas fired central heating
- Private rear garden, paved and gravelled for easy maintenance, with a useful brick built store
- Off street parking to the front within the residents parking area
- Quietly situated, set back from the road, with a pleasant outlook over green open space, while being a short distance from some excellent amenities, primary and secondary schools, and just over two miles from the town centre
- Sold with no upward chain