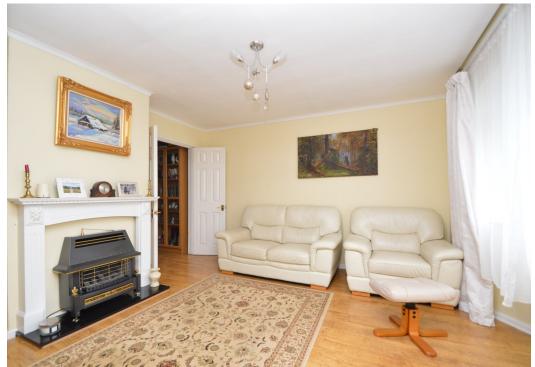

#### **KEY FEATURES**

- Entrance hall opening to a good-sized living room with feature fireplace and bay window to front
- Separate dining and breakfast rooms, which could also be used as a study or family room
- Extended kitchen with a range of fitted units, space for appliances and access to the rear garden
- Two double bedrooms, a generous single bedroom and family bathroom on the first floor
- uPVC double glazed windows and gas fired central heating
- Private rear garden, paved and gravelled for easy maintenance, with a useful brick built store
- Off street parking to the front within the residents parking area
- Quietly situated, set back from the road, with a pleasant outlook over green open space, while being a short distance from some excellent amenities, primary and secondary schools, and just over two miles from the town centre
- Sold with no upward chain