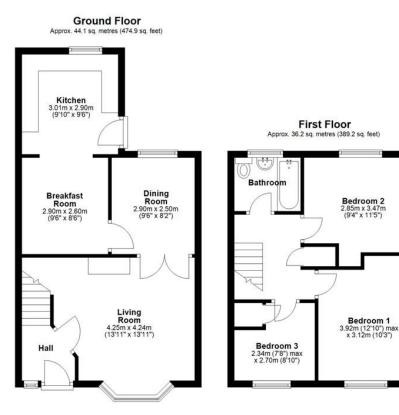

## Coopergreenpooks.co.uk

Total area: approx. 80.3 sq. metres (864.1 sq. feet)

£175,000 Freehold—3 bedroom terrace house sales@cgpooks.co.uk

Cooper Green Pooks 3 Barker Street Shrewsbury SY1 1QF

www.cgpooks.co.uk sales@cgpooks.co.uk 01743 276666