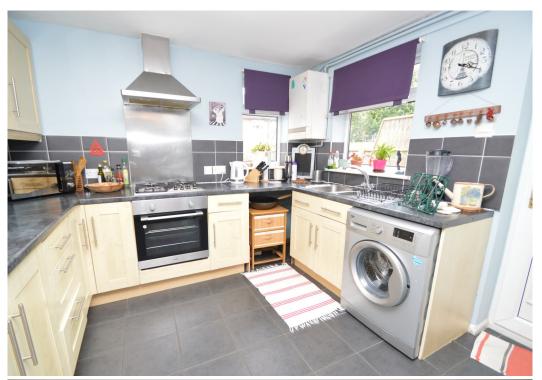

#### **KEY FEATURES**

- Entrance hall opening to a good-sized living room with feature fireplace and bay window to front
- Separate dining and breakfast rooms, which could also be used as a study or family room
- Extended kitchen with a range of fitted units, space for appliances and access to the rear garden
- Two double bedrooms, a generous single bedroom and family bathroom on the first floor
- uPVC double glazed windows and gas fired central heating
- Private rear garden, paved and gravelled for easy maintenance, with a useful brick built store
- Off street parking to the front within the residents parking area
- Quietly situated, set back from the road, with a pleasant outlook over green open space, while being a short distance from some excellent amenities, primary and secondary schools, and just over two miles from the town centre
- Sold with no upward chain