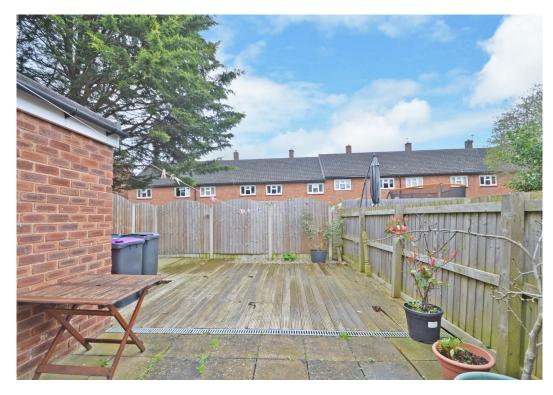

#### **KEY FEATURES**

- Entrance hall opening to a good-sized living room with feature fireplace and bay window to front
- Separate dining and breakfast rooms, which could also be used as a study or family room
- Extended kitchen with a range of fitted units, space for appliances and access to the rear garden
- Two double bedrooms, a generous single bedroom and family bathroom on the first floor
- uPVC double glazed windows and gas fired central heating
- Private rear garden, paved and gravelled for easy maintenance, with a useful brick built store
- Off street parking to the front within the residents parking area
- Quietly situated, set back from the road, with a pleasant outlook over green open space, while being a short distance from some excellent amenities, primary and secondary schools, and just over two miles from the town centre
- Sold with no upward chain