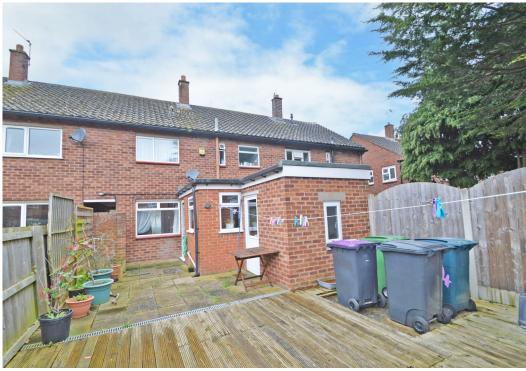

#### **KEY FEATURES**

- Entrance hall opening to a good-sized living room with feature fireplace and bay window to front
- Separate dining and breakfast rooms, which could also be used as a study or family room
- Extended kitchen with a range of fitted units, space for appliances and access to the rear garden
- Two double bedrooms, a generous single bedroom and family bathroom on the first floor
- uPVC double glazed windows and gas fired central heating
- Private rear garden, paved and gravelled for easy maintenance, with a useful brick built store
- Off street parking to the front within the residents parking area
- Quietly situated, set back from the road, with a pleasant outlook over green open space, while being a short distance from some excellent amenities, primary and secondary schools, and just over two miles from the town centre
- Sold with no upward chain