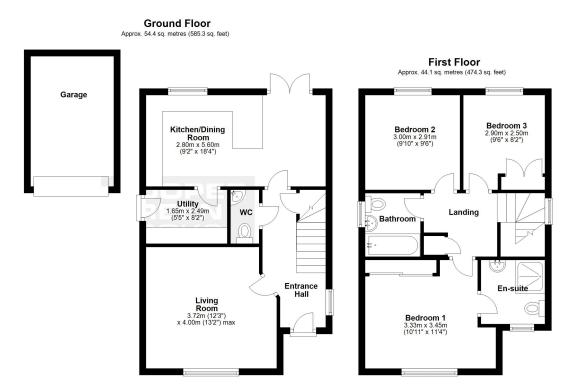

## Coopergreenpooks.co.uk

Total area: approx. 98.4 sq. metres (1059.6 sq. feet)

£300,000 Freehold—3 bedroom detached house sales@cgpooks.co.uk

Cooper Green Pooks 3 Barker Street Shrewsbury SY1 1QF

www.cgpooks.co.uk sales@cgpooks.co.uk 01743 276666