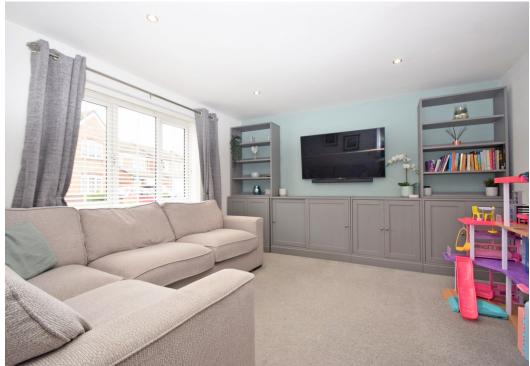

#### **KEY FEATURES**

- Many impressive upgraded features and fittings throughout.
- Entrance hall with wood effect flooring, store and cloakroom.
- Living room with views to front.
- Impressive open plan kitchen/dining room with breakfast bar, window glazed double doors to garden.
- Separate utility room, fitted to match kitchen with door to side.
- Spacious galleried landing with built in storage.
- 3 double bedrooms, as well as a well fitted family bathroom and en-suite shower room to bedroom 1.
- Double glazed windows, and gas fired central heating
- Private south west facing rear garden with paved sun terracing.
- Driveway providing parking and access to single garage.
- Quiet location on a popular development just a short walk from an excellent new supermarket and a few minutes drive from bypass.