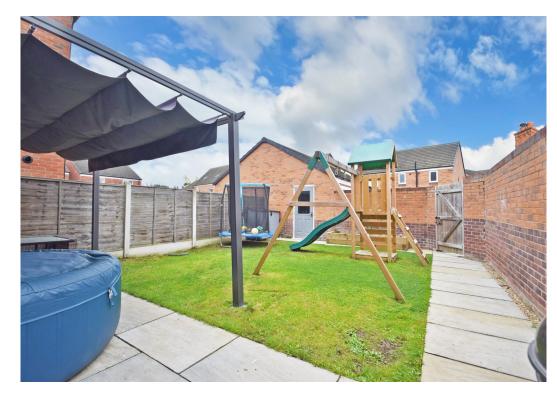

#### **KEY FEATURES**

- Many impressive upgraded features and fittings throughout.
- Entrance hall with wood effect flooring, store and cloakroom.
- Living room with views to front.
- Impressive open plan kitchen/dining room with breakfast bar, window glazed double doors to garden.
- Separate utility room, fitted to match kitchen with door to side.
- Spacious galleried landing with built in storage.
- 3 double bedrooms, as well as a well fitted family bathroom and en-suite shower room to bedroom 1.
- Double glazed windows, and gas fired central heating
- Private south west facing rear garden with paved sun terracing.
- Driveway providing parking and access to single garage.
- Quiet location on a popular development just a short walk from an excellent new supermarket and a few minutes drive from bypass.