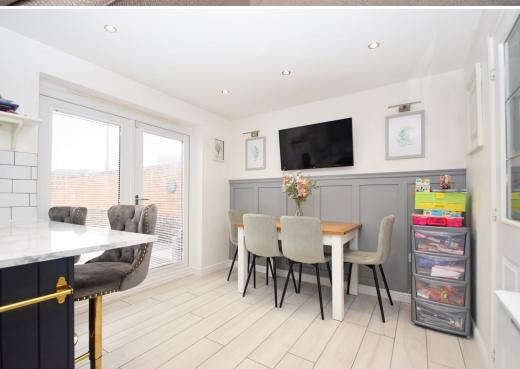

#### **KEY FEATURES**

- Many impressive upgraded features and fittings throughout.
- Entrance hall with wood effect flooring, store and cloakroom.
- Living room with views to front.
- Impressive open plan kitchen/dining room with breakfast bar, window glazed double doors to garden.
- Separate utility room, fitted to match kitchen with door to side.
- Spacious galleried landing with built in storage.
- 3 double bedrooms, as well as a well fitted family bathroom and en-suite shower room to bedroom 1.
- Double glazed windows, and gas fired central heating
- Private south west facing rear garden with paved sun terracing.
- Driveway providing parking and access to single garage.
- Quiet location on a popular development just a short walk from an excellent new supermarket and a few minutes drive from bypass.