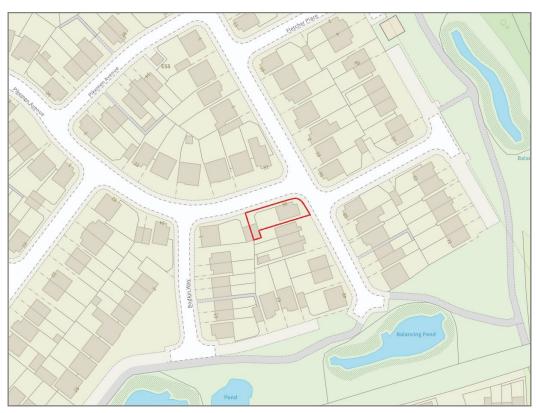

# 36 Rondel Street, Archery Fields, Shrewsbury SY1 4FA

£300,000 Freehold—3 bedroom detached house sales@cgpooks.co.uk

**BOUNDARIES NOT CONFIRMED** 

Tenure Freehold

Local Authority Shropshire Council

Council Tax Band D
EPC Band Band B