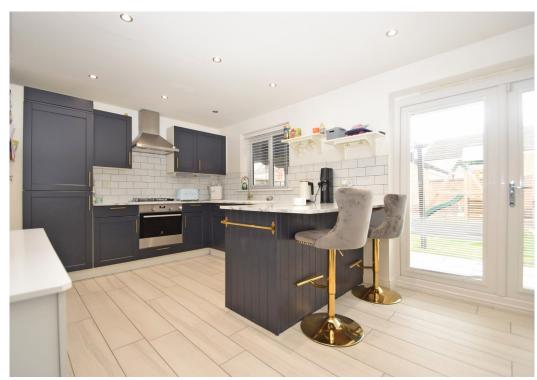

#### **KEY FEATURES**

- Many impressive upgraded features and fittings throughout.
- Entrance hall with wood effect flooring, store and cloakroom.
- Living room with views to front.
- Impressive open plan kitchen/dining room with breakfast bar, window glazed double doors to garden.
- Separate utility room, fitted to match kitchen with door to side.
- Spacious galleried landing with built in storage.
- 3 double bedrooms, as well as a well fitted family bathroom and en-suite shower room to bedroom 1.
- Double glazed windows, and gas fired central heating
- Private south west facing rear garden with paved sun terracing.
- Driveway providing parking and access to single garage.
- Quiet location on a popular development just a short walk from an excellent new supermarket and a few minutes drive from bypass.