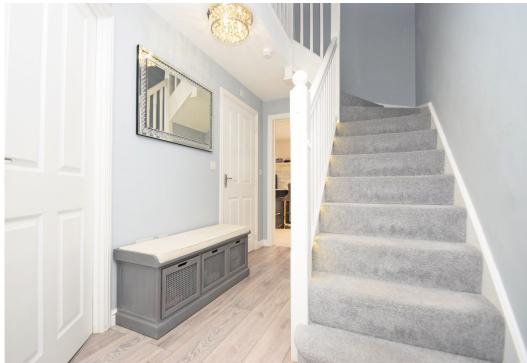

#### **KEY FEATURES**

- Many impressive upgraded features and fittings throughout.
- Entrance hall with wood effect flooring, store and cloakroom.
- Living room with views to front.
- Impressive open plan kitchen/dining room with breakfast bar, window glazed double doors to garden.
- Separate utility room, fitted to match kitchen with door to side.
- Spacious galleried landing with built in storage.
- 3 double bedrooms, as well as a well fitted family bathroom and en-suite shower room to bedroom 1.
- Double glazed windows, and gas fired central heating
- Private south west facing rear garden with paved sun terracing.
- Driveway providing parking and access to single garage.
- Quiet location on a popular development just a short walk from an excellent new supermarket and a few minutes drive from bypass.