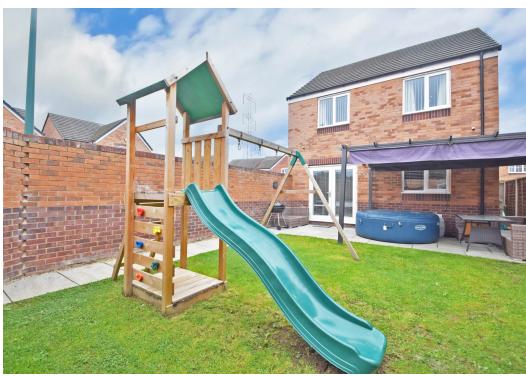

#### **KEY FEATURES**

- Many impressive upgraded features and fittings throughout.
- Entrance hall with wood effect flooring, store and cloakroom.
- Living room with views to front.
- Impressive open plan kitchen/dining room with breakfast bar, window glazed double doors to garden.
- Separate utility room, fitted to match kitchen with door to side.
- Spacious galleried landing with built in storage.
- 3 double bedrooms, as well as a well fitted family bathroom and en-suite shower room to bedroom 1.
- Double glazed windows, and gas fired central heating
- Private south west facing rear garden with paved sun terracing.
- Driveway providing parking and access to single garage.
- Quiet location on a popular development just a short walk from an excellent new supermarket and a few minutes drive from bypass.