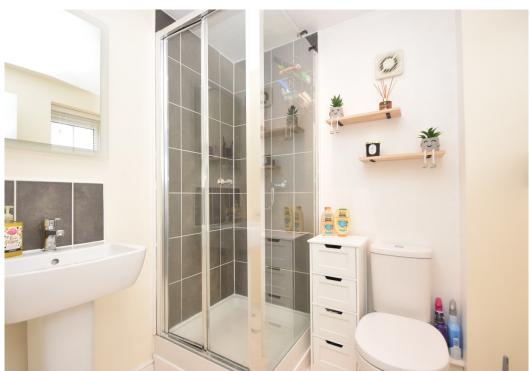

#### **KEY FEATURES**

- Many impressive upgraded features and fittings throughout.
- Entrance hall with wood effect flooring, store and cloakroom.
- Living room with views to front.
- Impressive open plan kitchen/dining room with breakfast bar, window glazed double doors to garden.
- Separate utility room, fitted to match kitchen with door to side.
- Spacious galleried landing with built in storage.
- 3 double bedrooms, as well as a well fitted family bathroom and en-suite shower room to bedroom 1.
- Double glazed windows, and gas fired central heating
- Private south west facing rear garden with paved sun terracing.
- Driveway providing parking and access to single garage.
- Quiet location on a popular development just a short walk from an excellent new supermarket and a few minutes drive from bypass.