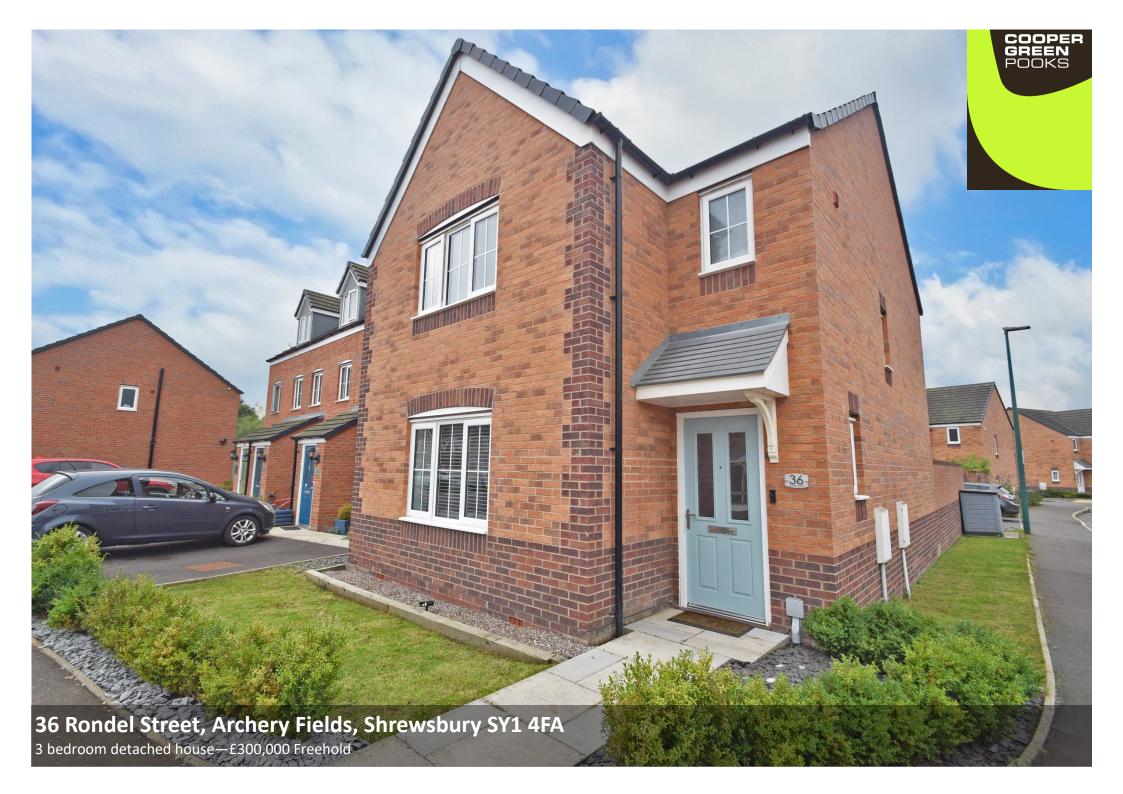

## 36 Rondel Street, Archery Fields, Shrewsbury SY1 4FA

£300,000 Freehold—3 bedroom detached house sales@cgpooks.co.uk

This immaculate and very stylishly presented detached house offers well planned and spacious accommodation with private garden, driveway and garage in a quiet and popular modern development.

#### **KEY FEATURES**

- Many impressive upgraded features and fittings throughout.
- Entrance hall with wood effect flooring, store and cloakroom.
- Living room with views to front.
- Impressive open plan kitchen/dining room with breakfast bar, window glazed double doors to garden.
- Separate utility room, fitted to match kitchen with door to side.
- Spacious galleried landing with built in storage.
- 3 double bedrooms, as well as a well fitted family bathroom and en-suite shower room to bedroom 1.
- Double glazed windows, and gas fired central heating
- Private south west facing rear garden with paved sun terracing.
- Driveway providing parking and access to single garage.
- Quiet location on a popular development just a short walk from an excellent new supermarket and a few minutes drive from bypass.