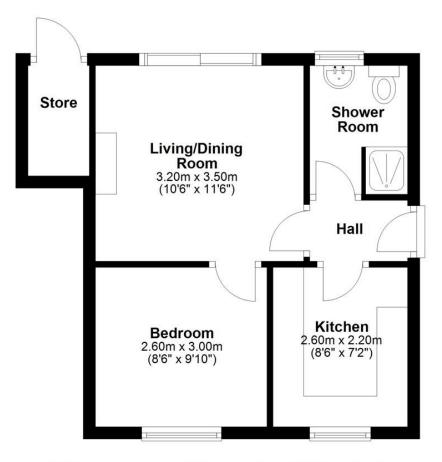

#### **Ground Floor**

Approx. 32.1 sq. metres (345.0 sq. feet)

Total area: approx. 32.1 sq. metres (345.0 sq. feet)