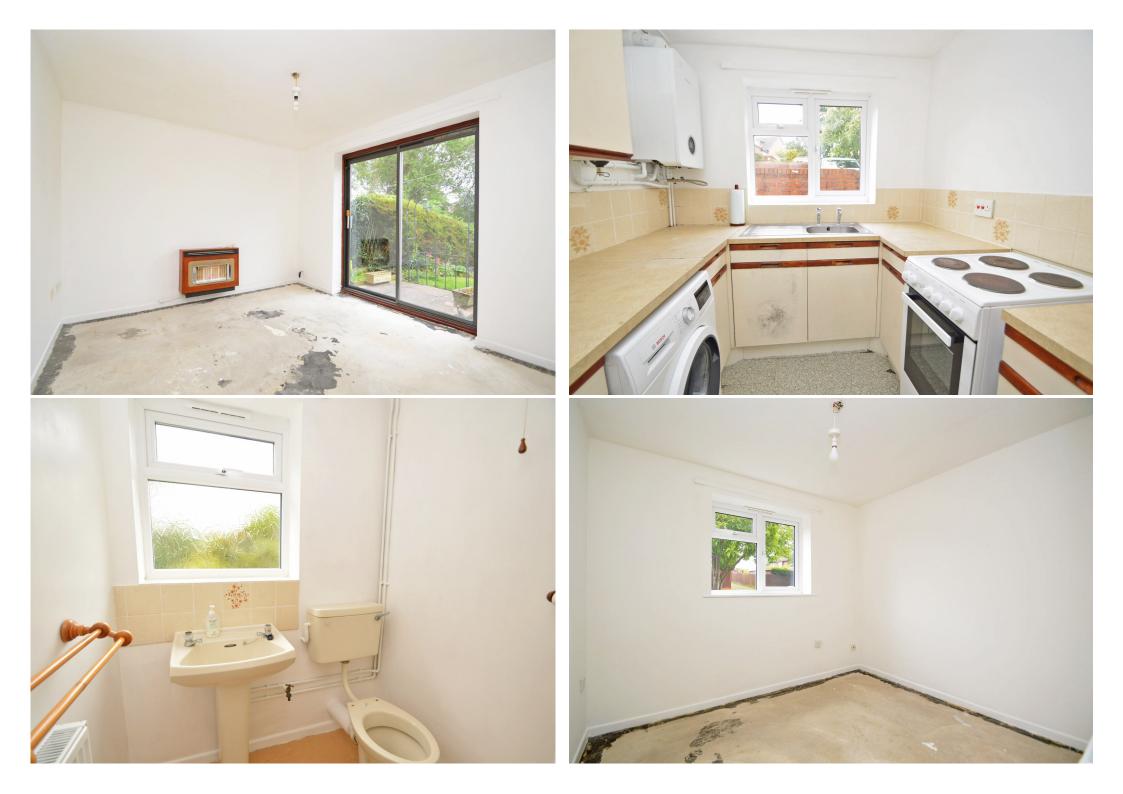

#### **KEY FEATURES**

- Good sized living/dining room with glazed doors opening onto the rear terrace and garden
- Fitted kitchen with space for appliances and plenty of storage
- Double bedroom and separate shower room
- uPVC double glazed windows and gas fired central heating
- Attractive south-west facing garden, which adjoins the Bowbrook, laid to lawn with a paved sun terrace, gated access to side and useful external store
- Private allocated parking space to the front
- Although in need of some further modernisation, this property has been recently re-decorated and benefits from a new gas boiler and heating system
- Sold with no upward chain and a lease length of 58 years, this property would make a great investment for a cash buyer and could achieve circa £700 PCM on the rental market in a renovated condition
- A very quiet and convenient location, just a short walk from the Royal Shrewsbury Hospital, an
  excellent range of amenities, and less than two miles from the town centre