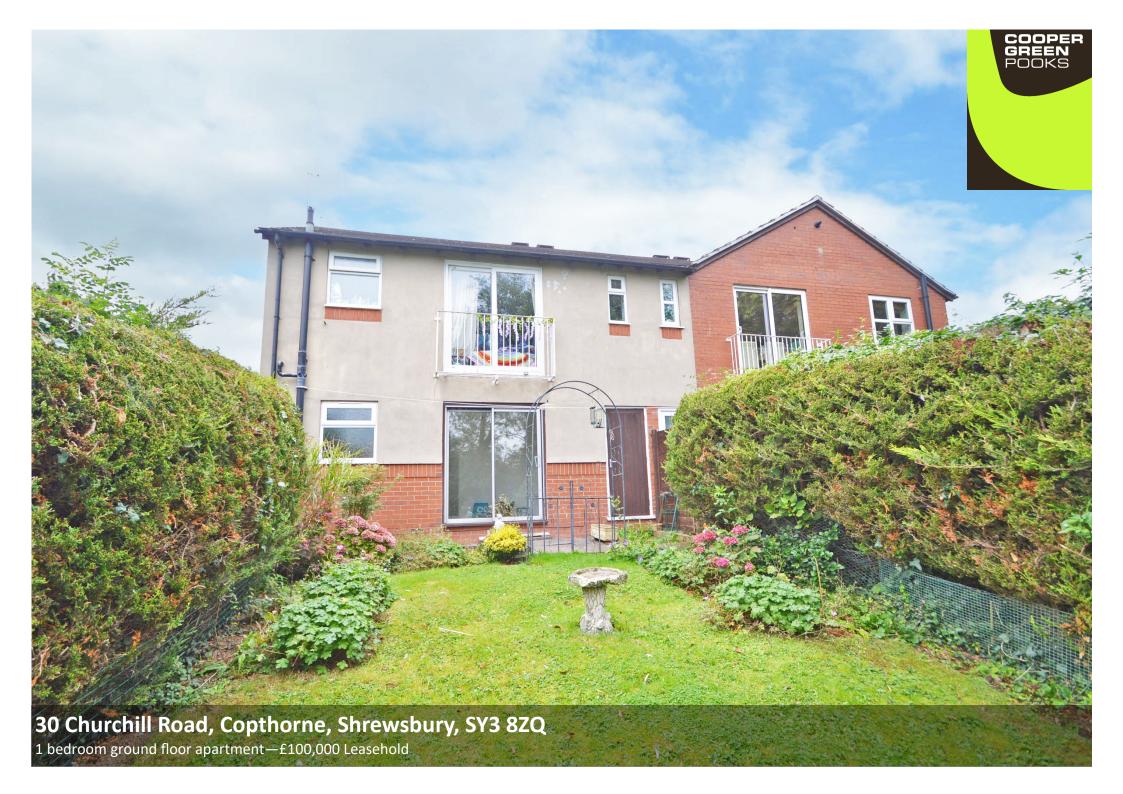

### 30 Churchill Road, Copthorne, Shrewsbury, SY3 8ZQ

£100,000 Leasehold — 1 bedroom ground floor apartment sales@cgpooks.co.uk

Occupying a lovely position with a pleasant outlook and private south-west facing garden adjoining the Bowbrook, this well-proportioned ground floor apartment would make a fantastic investment, with a potential rental value of circa £700 PCM.

#### **KEY FEATURES**

- Good sized living/dining room with glazed doors opening onto the rear terrace and garden
- Fitted kitchen with space for appliances and plenty of storage
- Double bedroom and separate shower room
- uPVC double glazed windows and gas fired central heating
- Attractive south-west facing garden, which adjoins the Bowbrook, laid to lawn with a paved sun terrace, gated access to side and useful external store
- Private allocated parking space to the front
- Although in need of some further modernisation, this property has been recently re-decorated and benefits from a new gas boiler and heating system
- Sold with no upward chain and a lease length of 58 years, this property would make a great investment for a cash buyer and could achieve circa £700 PCM on the rental market in a renovated condition
- A very quiet and convenient location, just a short walk from the Royal Shrewsbury Hospital, an
  excellent range of amenities, and less than two miles from the town centre