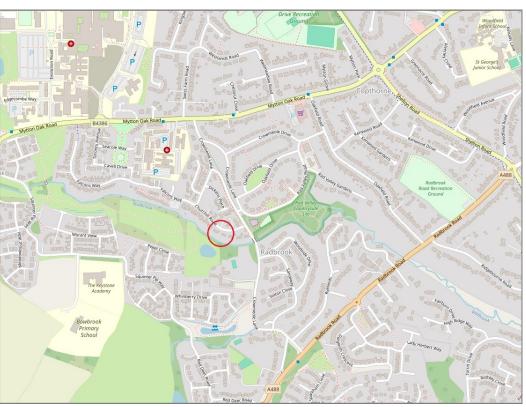

### 30 Churchill Road, Copthorne, Shrewsbury, SY3 8ZQ

£100,000 Leasehold — 1 bedroom ground floor apartment sales@cgpooks.co.uk

Occupying a lovely position with a pleasant outlook and private south-west facing garden adjoining the Bowbrook, this well-proportioned ground floor apartment would make a fantastic investment, with a potential rental value of circa £700 PCM.

#### **KEY FEATURES**

- Good sized living/dining room with glazed doors opening onto the rear terrace and garden
- Fitted kitchen with space for appliances and plenty of storage
- Double bedroom and separate shower room
- uPVC double glazed windows and gas fired central heating
- Attractive south-west facing garden, which adjoins the Bowbrook, laid to lawn with a paved sun terrace, gated access to side and useful external store
- Private allocated parking space to the front
- Although in need of some further modernisation, this property has been recently re-decorated and benefits from a new gas boiler and heating system
- Sold with no upward chain and a lease length of 58 years, this property would make a great investment for a cash buyer and could achieve circa £700 PCM on the rental market in a renovated condition
- A very quiet and convenient location, just a short walk from the Royal Shrewsbury Hospital, an
  excellent range of amenities, and less than two miles from the town centre