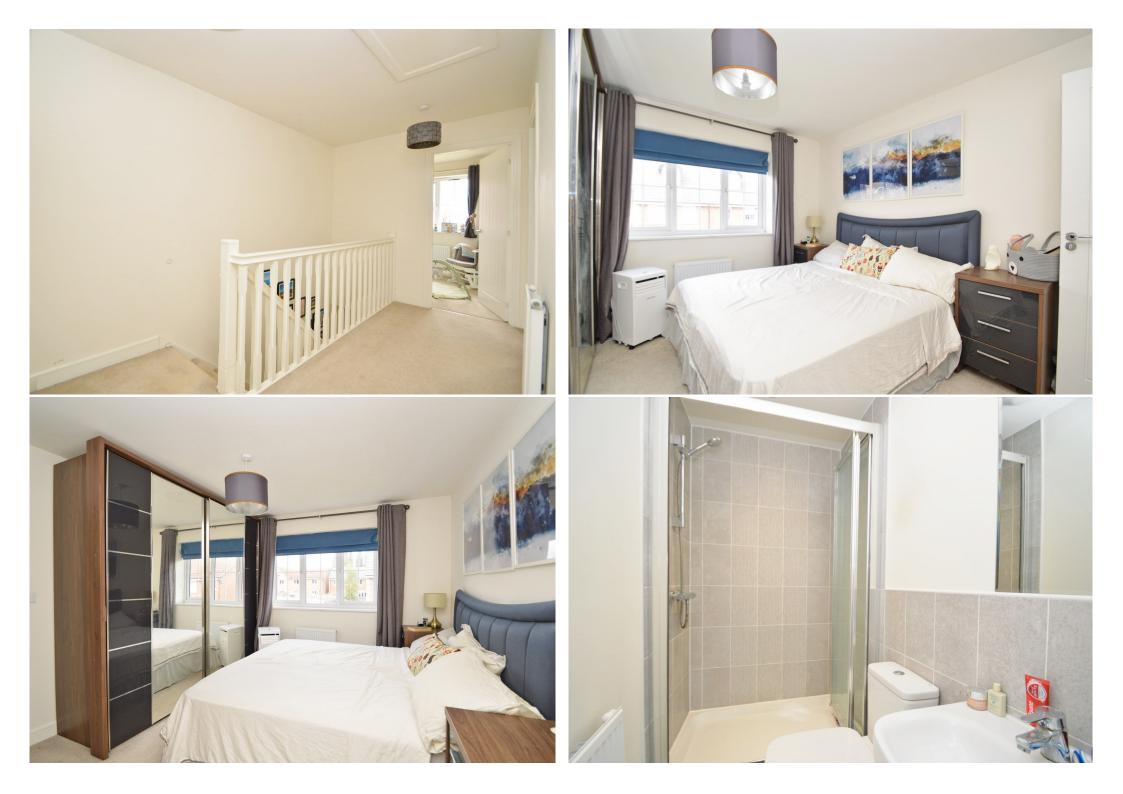

#### **KEY FEATURES**

- Good sized entrance hall with cloakroom and staircase to spacious landing
- Open plan kitchen/dining room, complete with integrated appliances
- Large living room with useful built in store/study and glazed double doors onto the rear garden
- Master bedroom and en-suite shower room
- Three further bedrooms and a well-appointed family bathroom
- uPVC double glazed windows and gas fired central heating
- Private landscaped rear garden, laid to lawn with a decked terrace
- To the front of the property is a driveway providing parking for two cars, single garage and additional lawned garden
- A very quiet and convenient location, just a short distance from some excellent amenities, road links via the bypass, and less than two miles from the town centre