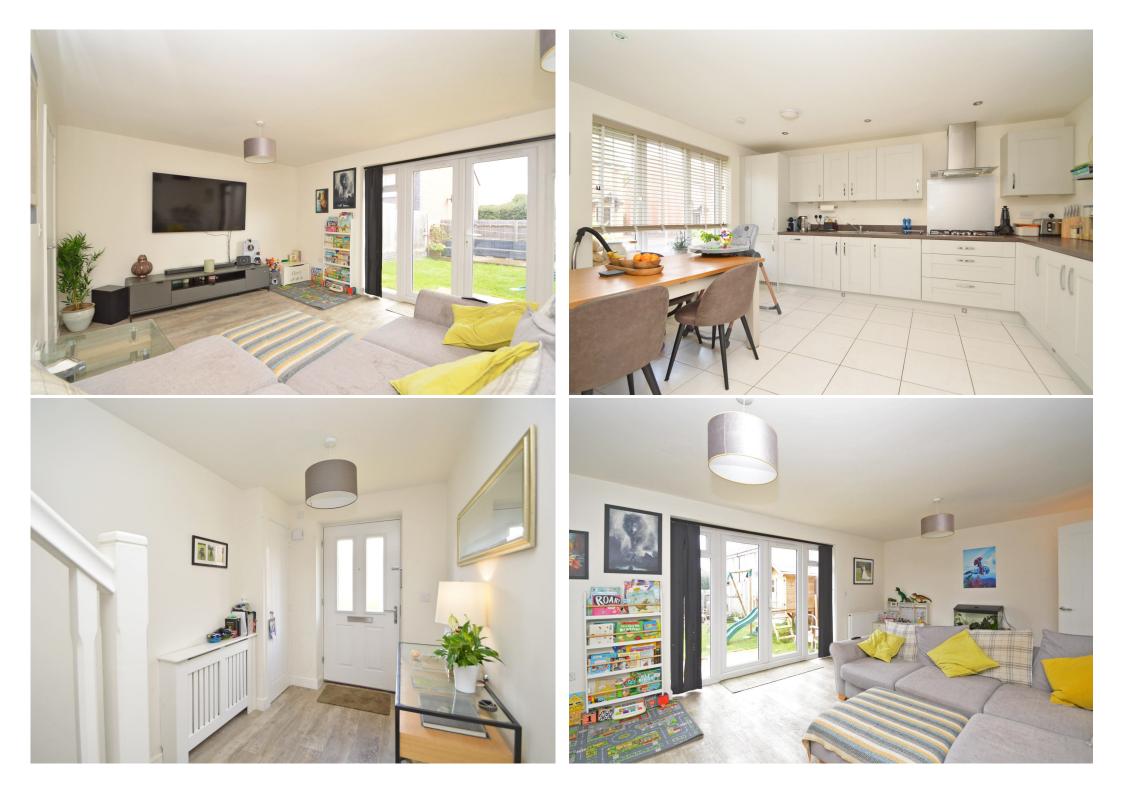

#### **KEY FEATURES**

- Good sized entrance hall with cloakroom and staircase to spacious landing
- Open plan kitchen/dining room, complete with integrated appliances
- Large living room with useful built in store/study and glazed double doors onto the rear garden
- Master bedroom and en-suite shower room
- Three further bedrooms and a well-appointed family bathroom
- uPVC double glazed windows and gas fired central heating
- Private landscaped rear garden, laid to lawn with a decked terrace
- To the front of the property is a driveway providing parking for two cars, single garage and additional lawned garden
- A very quiet and convenient location, just a short distance from some excellent amenities, road links via the bypass, and less than two miles from the town centre