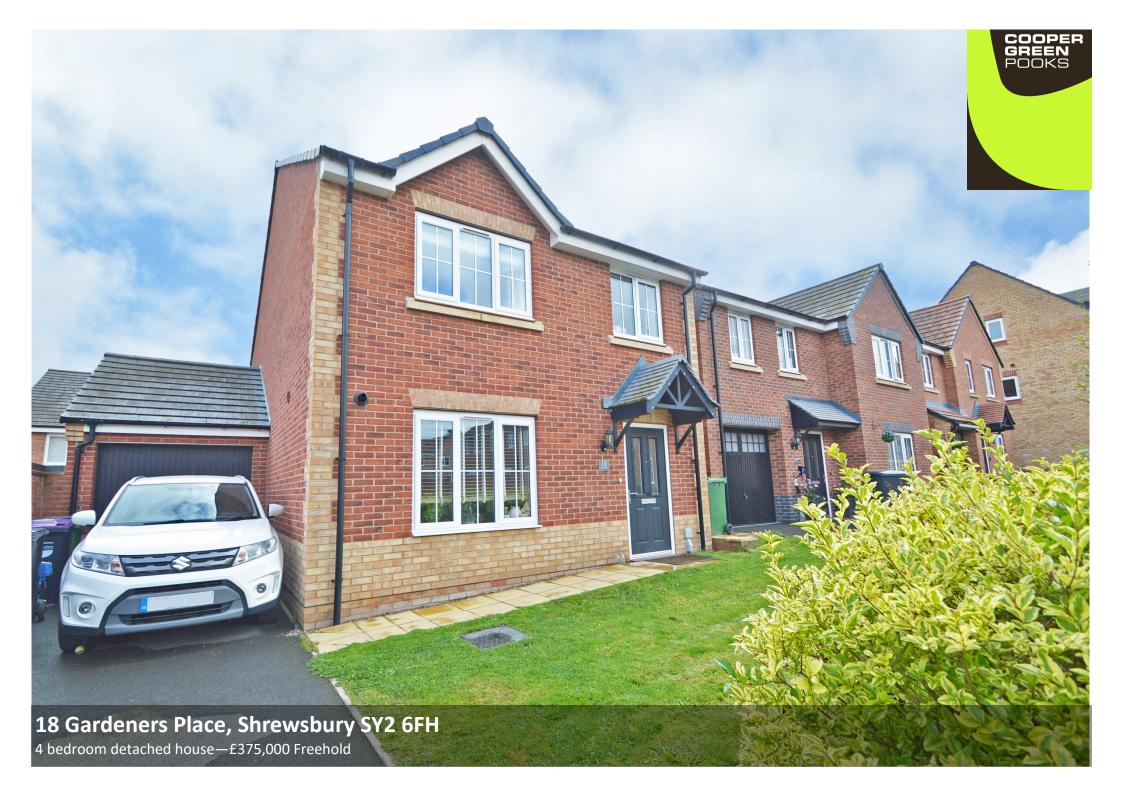

## 18 Gardeners Place, Shrewsbury SY2 6FH

£375,000 Freehold—4 bedroom detached house sales@cgpooks.co.uk

This thoughtfully designed detached family house offers very practical and wellproportioned accommodation, finished to a high standard throughout, while benefitting from a landscaped rear garden, driveway parking and detached garage.

#### **KEY FEATURES**

- Good sized entrance hall with cloakroom and staircase to spacious landing
- Open plan kitchen/dining room, complete with integrated appliances
- Large living room with useful built in store/study and glazed double doors onto the rear garden
- Master bedroom and en-suite shower room
- Three further bedrooms and a well-appointed family bathroom
- uPVC double glazed windows and gas fired central heating
- Private landscaped rear garden, laid to lawn with a decked terrace
- To the front of the property is a driveway providing parking for two cars, single garage and additional lawned garden
- A very quiet and convenient location, just a short distance from some excellent amenities, road links via the bypass, and less than two miles from the town centre