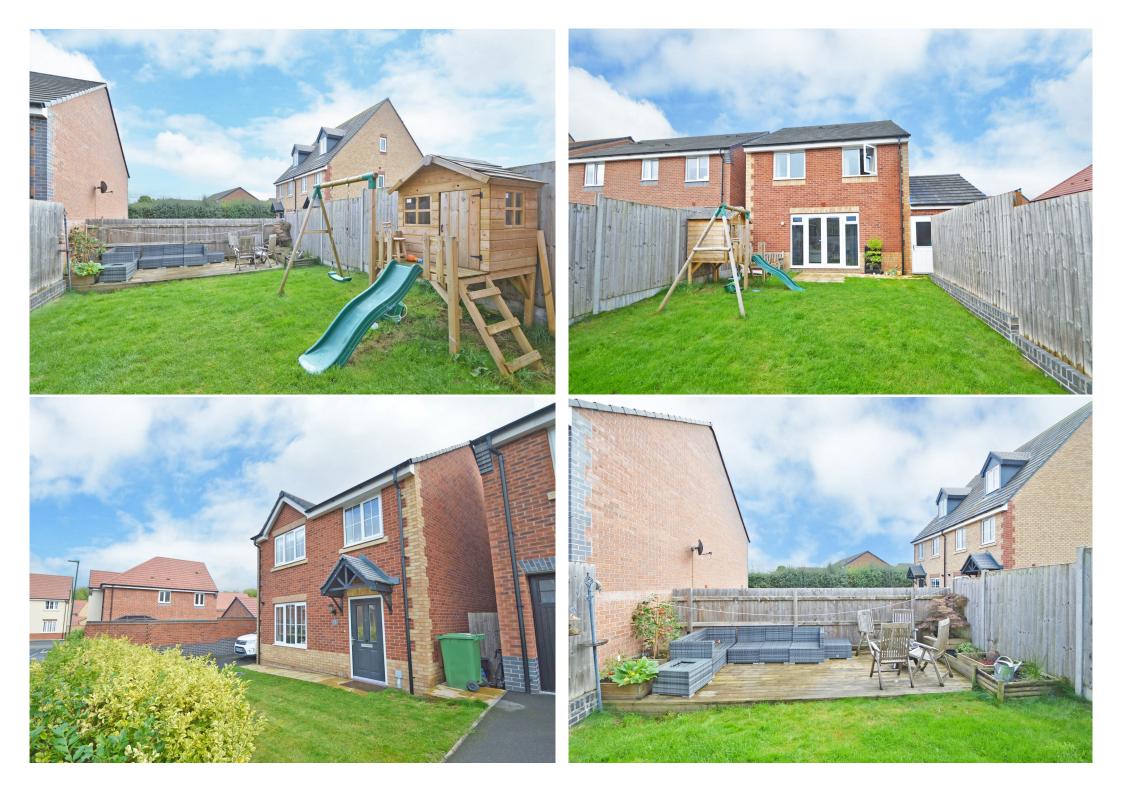

## 18 Gardeners Place, Shrewsbury SY2 6FH

£375,000 Freehold—4 bedroom detached house sales@cgpooks.co.uk

This thoughtfully designed detached family house offers very practical and wellproportioned accommodation, finished to a high standard throughout, while benefitting from a landscaped rear garden, driveway parking and detached garage.

#### **KEY FEATURES**

- Good sized entrance hall with cloakroom and staircase to spacious landing
- Open plan kitchen/dining room, complete with integrated appliances
- Large living room with useful built in store/study and glazed double doors onto the rear garden
- Master bedroom and en-suite shower room
- Three further bedrooms and a well-appointed family bathroom
- uPVC double glazed windows and gas fired central heating
- Private landscaped rear garden, laid to lawn with a decked terrace
- To the front of the property is a driveway providing parking for two cars, single garage and additional lawned garden
- A very quiet and convenient location, just a short distance from some excellent amenities, road links via the bypass, and less than two miles from the town centre