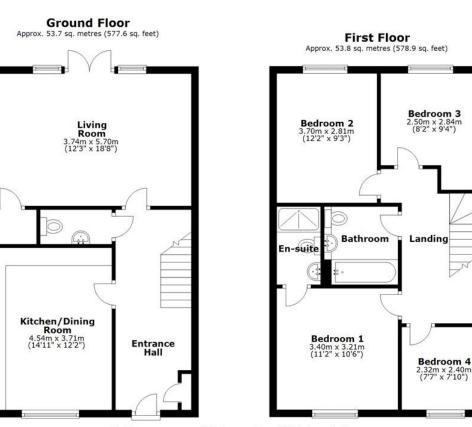

Total area: approx. 107.5 sq. metres (1156.6 sq. feet)

We accept no responsibility for any mistake or inaccuracy contained within the floorplan. The floorplan is provided as a guide only and should be taken as an illustration only. The measurements, contents and positioning are approximations only and provided as a guidance tool and not an exact replication of the property. Plan produced using Planup.