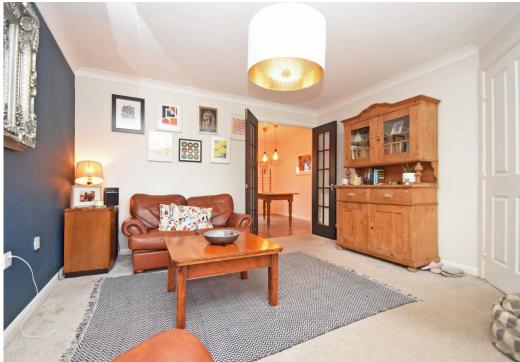

#### **KEY FEATURES**

- Entrance hall with cloakroom.
- Good sized living room with window to front and glazed paneled double doors to dining area.
- Lovely open plan kitchen/dining room with a stylish range of re fitted units, tiled flooring and both double and single doors opening to rear garden.
- Staircase from hall to landing, where there are 4 bedrooms (3 doubles) and a family bathroom. In addition to which the main bedroom has a re fitted en suite shower room.
- Double glazed windows and gas fired central heating.
- Driveway providing parking and access to an adjoining single garage, which has been partly converted into an additional room and also has plumbing connections for washing machine and door to rear garden.
- Mediterranean style south facing rear garden with a large, decked sun terrace and pergola.
- Well situated in a quite modern cul de sac, next to a small park and just a short walk from the town centre.