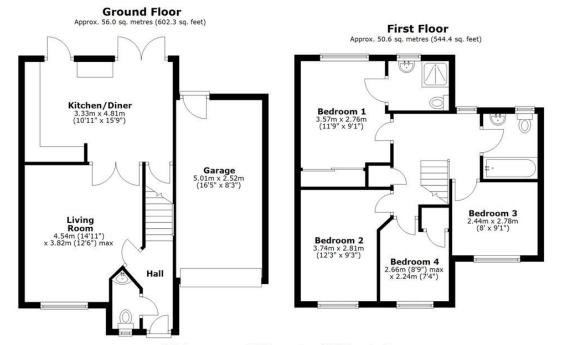

#### **KEY FEATURES**

- Entrance hall with cloakroom.
- Good sized living room with window to front and glazed paneled double doors to dining area.
- Lovely open plan kitchen/dining room with a stylish range of re fitted units, tiled flooring and both double and single doors opening to rear garden.
- Staircase from hall to landing, where there are 4 bedrooms (3 doubles) and a family bathroom. In addition to which the main bedroom has a re fitted en suite shower room.
- Double glazed windows and gas fired central heating.
- Driveway providing parking and access to an adjoining single garage, which has been partly converted into an additional room and also has plumbing connections for washing machine and door to rear garden.
- Mediterranean style south facing rear garden with a large, decked sun terrace and pergola.
- Well situated in a quite modern cul de sac, next to a small park and just a short walk from the town centre.

# Coopergreenpooks.co.uk

Total area: approx. 106.5 sq. metres (1146.7 sq. feet)

We accept no responsibility for any mistake or inaccuracy contained within the floorplan. The floorplan is provided as a guide only and should be taken as an illustration only. The measurements, contents and positioning are approximations only and provided as a guidance tool and not an exact replication of the property. Plan produced using Planup.