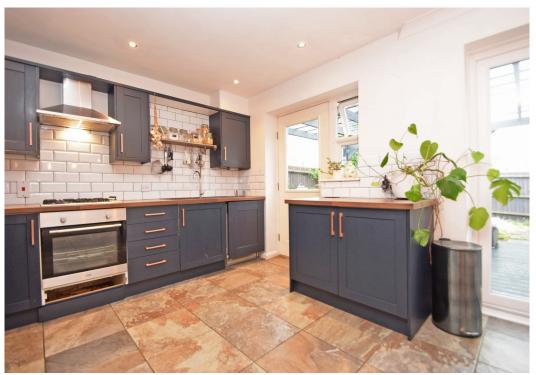

#### **KEY FEATURES**

- Entrance hall with cloakroom.
- Good sized living room with window to front and glazed paneled double doors to dining area.
- Lovely open plan kitchen/dining room with a stylish range of re fitted units, tiled flooring and both double and single doors opening to rear garden.
- Staircase from hall to landing, where there are 4 bedrooms (3 doubles) and a family bathroom. In addition to which the main bedroom has a re fitted en suite shower room.
- Double glazed windows and gas fired central heating.
- Driveway providing parking and access to an adjoining single garage, which has been partly converted into an additional room and also has plumbing connections for washing machine and door to rear garden.
- Mediterranean style south facing rear garden with a large, decked sun terrace and pergola.
- Well situated in a quite modern cul de sac, next to a small park and just a short walk from the town centre.