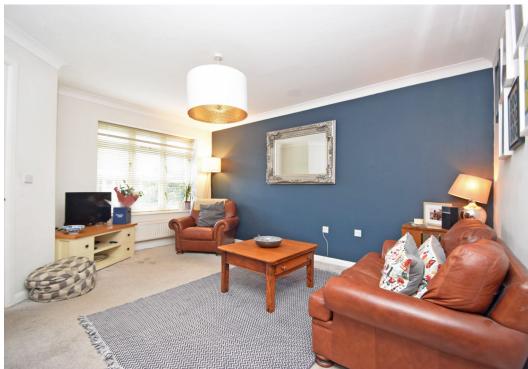

#### **KEY FEATURES**

- Entrance hall with cloakroom.
- Good sized living room with window to front and glazed paneled double doors to dining area.
- Lovely open plan kitchen/dining room with a stylish range of re fitted units, tiled flooring and both double and single doors opening to rear garden.
- Staircase from hall to landing, where there are 4 bedrooms (3 doubles) and a family bathroom. In addition to which the main bedroom has a re fitted en suite shower room.
- Double glazed windows and gas fired central heating.
- Driveway providing parking and access to an adjoining single garage, which has been partly converted into an additional room and also has plumbing connections for washing machine and door to rear garden.
- Mediterranean style south facing rear garden with a large, decked sun terrace and pergola.
- Well situated in a quite modern cul de sac, next to a small park and just a short walk from the town centre.