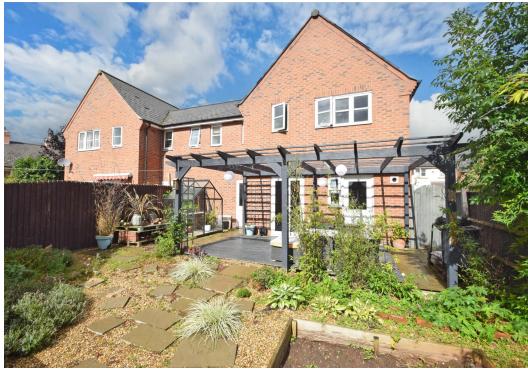

#### **KEY FEATURES**

- Entrance hall with cloakroom.
- Good sized living room with window to front and glazed paneled double doors to dining area.
- Lovely open plan kitchen/dining room with a stylish range of re fitted units, tiled flooring and both double and single doors opening to rear garden.
- Staircase from hall to landing, where there are 4 bedrooms (3 doubles) and a family bathroom. In addition to which the main bedroom has a re fitted en suite shower room.
- Double glazed windows and gas fired central heating.
- Driveway providing parking and access to an adjoining single garage, which has been partly converted into an additional room and also has plumbing connections for washing machine and door to rear garden.
- Mediterranean style south facing rear garden with a large, decked sun terrace and pergola.
- Well situated in a quite modern cul de sac, next to a small park and just a short walk from the town centre.