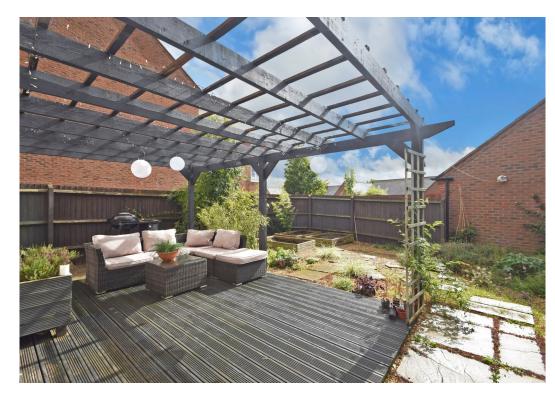

#### **KEY FEATURES**

- Entrance hall with cloakroom.
- Good sized living room with window to front and glazed paneled double doors to dining area.
- Lovely open plan kitchen/dining room with a stylish range of re fitted units, tiled flooring and both double and single doors opening to rear garden.
- Staircase from hall to landing, where there are 4 bedrooms (3 doubles) and a family bathroom. In addition to which the main bedroom has a re fitted en suite shower room.
- Double glazed windows and gas fired central heating.
- Driveway providing parking and access to an adjoining single garage, which has been partly converted into an additional room and also has plumbing connections for washing machine and door to rear garden.
- Mediterranean style south facing rear garden with a large, decked sun terrace and pergola.
- Well situated in a quite modern cul de sac, next to a small park and just a short walk from the town centre.