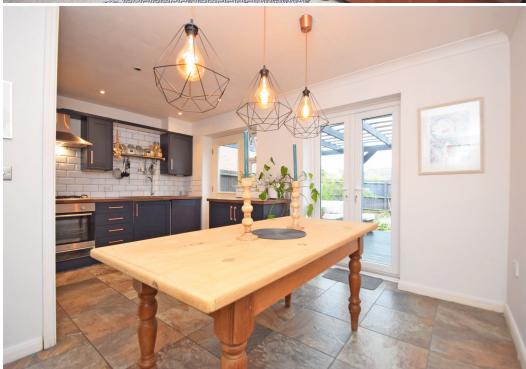

#### **KEY FEATURES**

- Entrance hall with cloakroom.
- Good sized living room with window to front and glazed paneled double doors to dining area.
- Lovely open plan kitchen/dining room with a stylish range of re fitted units, tiled flooring and both double and single doors opening to rear garden.
- Staircase from hall to landing, where there are 4 bedrooms (3 doubles) and a family bathroom. In addition to which the main bedroom has a re fitted en suite shower room.
- Double glazed windows and gas fired central heating.
- Driveway providing parking and access to an adjoining single garage, which has been partly converted into an additional room and also has plumbing connections for washing machine and door to rear garden.
- Mediterranean style south facing rear garden with a large, decked sun terrace and pergola.
- Well situated in a quite modern cul de sac, next to a small park and just a short walk from the town centre.