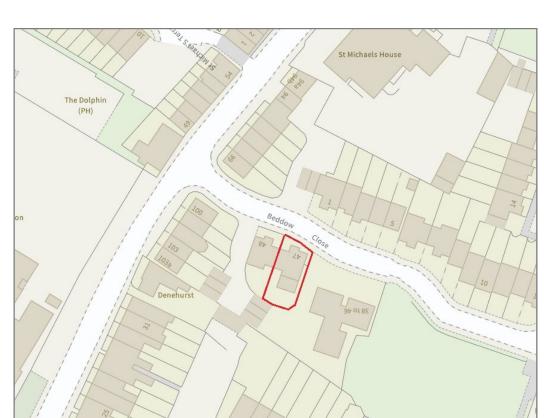

# 47 Beddow Close, Shrewsbury SY1 2NX

£289,950 Freehold—4 bedroom semi-detached house sales@cgpooks.co.uk

**BOUNDARIES NOT CONFIRMED** 

Tenure Freehold

Local Authority Shropshire Council

Council Tax Band C
EPC Band Band D