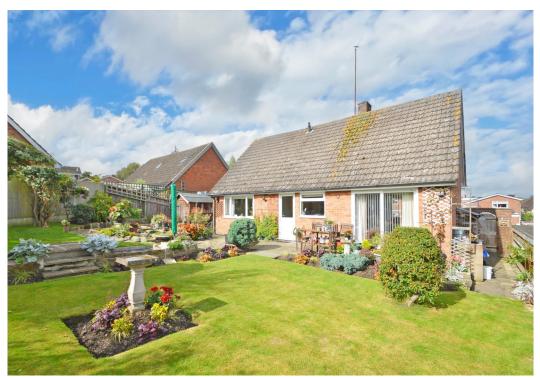

## 3 Brook Road, Pontesbury SY5 0QZ

£375,000 Freehold—4 bedroom detached house sales@cgpooks.co.uk

Occupying a lovely position within a very popular village, this well-proportioned detached house offers spacious and versatile accommodation, while offering potential for modernisation, and benefitting from a landscaped rear garden, single garage and plenty of private parking.

#### **KEY FEATURES**

- Entrance porch opening to an inner hallway with staircase to landing
- Large living room with feature fireplace, window to front and glazed doors onto the garden
- Fitted kitchen with a range of units, space for appliances and door to rear
- Good sized dining room, which could also be used as a 4th double bedroom
- A further ground floor double bedroom with built in wardrobes and separate family bathroom
- On the first floor are two additional double bedrooms with built in storage, a shower room, and useful eaves storage off the landing
- uPVC double glazed windows and gas fired central heating
- Attractively landscaped rear garden, partially laid to lawn, with paved terraces, planted borders, feature pond and gated access to side
- To the front of the property is a tiered paved terrace leading down to a parking area for at least three cars. There is also a driveway to the side providing additional parking and access to the single garage
- A very quiet and convenient location, a short walk from Pontesbury's excellent amenities and schools, as well as being just 15 minutes from Shrewsbury town centre
- Sold with no upward chain