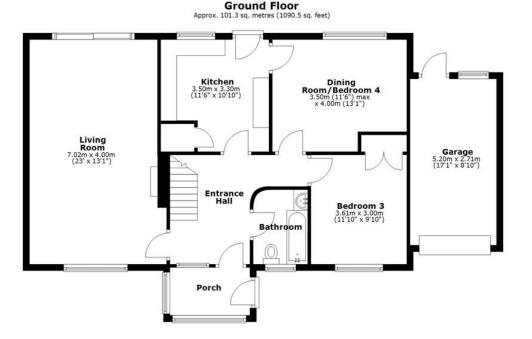

#### **KEY FEATURES**

- Entrance porch opening to an inner hallway with staircase to landing
- Large living room with feature fireplace, window to front and glazed doors onto the garden
- Fitted kitchen with a range of units, space for appliances and door to rear
- Good sized dining room, which could also be used as a 4th double bedroom
- A further ground floor double bedroom with built in wardrobes and separate family bathroom
- On the first floor are two additional double bedrooms with built in storage, a shower room, and useful eaves storage off the landing
- uPVC double glazed windows and gas fired central heating
- Attractively landscaped rear garden, partially laid to lawn, with paved terraces, planted borders, feature pond and gated access to side
- To the front of the property is a tiered paved terrace leading down to a parking area for at least three cars. There is also a driveway to the side providing additional parking and access to the single garage
- A very quiet and convenient location, a short walk from Pontesbury's excellent amenities and schools, as well as being just 15 minutes from Shrewsbury town centre
- Sold with no upward chain

### Coopergreenpooks.co.uk

First Floor Approx. 56.4 sq. metres (607.1 sq. feet)

Total area: approx. 157.7 sq. metres (1697.6 sq. feet)

We accept no responsibility for any mistake or inaccuracy contained within the floorplan. The floorplan is provided as a guide only and should be taken as an illustration only. The measurements, contents and positioning are approximations only and provided as a guidance tool and not an exact replication of the property. Plantips, or produced using plantips,