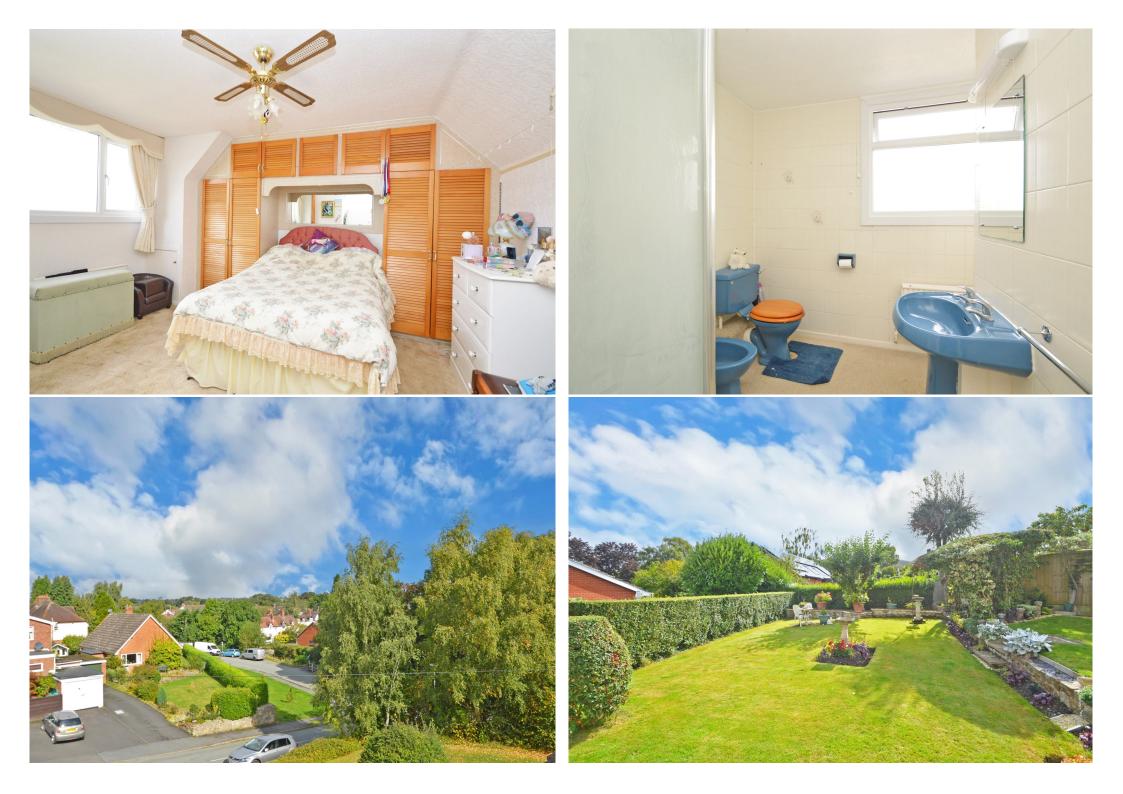

#### **KEY FEATURES**

- Entrance porch opening to an inner hallway with staircase to landing
- Large living room with feature fireplace, window to front and glazed doors onto the garden
- Fitted kitchen with a range of units, space for appliances and door to rear
- Good sized dining room, which could also be used as a 4th double bedroom
- A further ground floor double bedroom with built in wardrobes and separate family bathroom
- On the first floor are two additional double bedrooms with built in storage, a shower room, and useful eaves storage off the landing
- uPVC double glazed windows and gas fired central heating
- Attractively landscaped rear garden, partially laid to lawn, with paved terraces, planted borders, feature pond and gated access to side
- To the front of the property is a tiered paved terrace leading down to a parking area for at least three cars. There is also a driveway to the side providing additional parking and access to the single garage
- A very quiet and convenient location, a short walk from Pontesbury's excellent amenities and schools, as well as being just 15 minutes from Shrewsbury town centre
- Sold with no upward chain