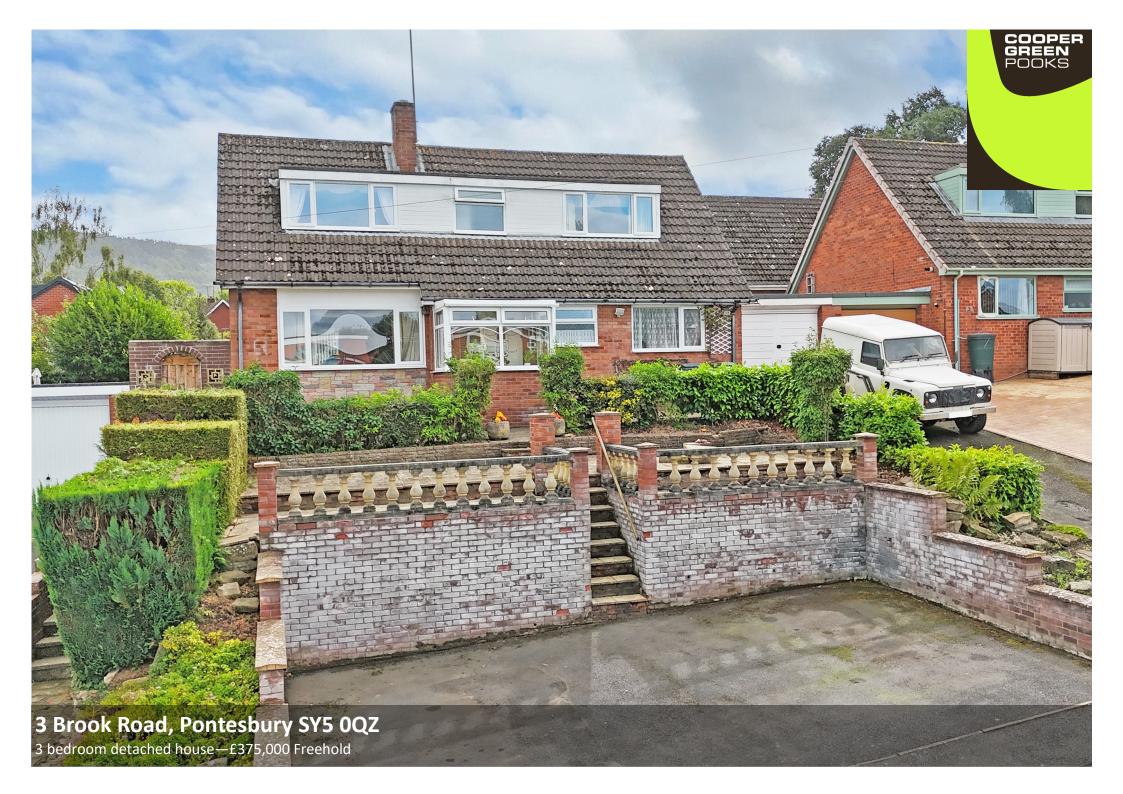

## 3 Brook Road, Pontesbury SY5 0QZ

£375,000 Freehold—4 bedroom detached house sales@cgpooks.co.uk

Occupying a lovely position within a very popular village, this well-proportioned detached house offers spacious and versatile accommodation, while offering potential for modernisation, and benefitting from a landscaped rear garden, single garage and plenty of private parking.

#### **KEY FEATURES**

- Entrance porch opening to an inner hallway with staircase to landing
- Large living room with feature fireplace, window to front and glazed doors onto the garden
- Fitted kitchen with a range of units, space for appliances and door to rear
- Good sized dining room, which could also be used as a 4th double bedroom
- A further ground floor double bedroom with built in wardrobes and separate family bathroom
- On the first floor are two additional double bedrooms with built in storage, a shower room, and useful eaves storage off the landing
- uPVC double glazed windows and gas fired central heating
- Attractively landscaped rear garden, partially laid to lawn, with paved terraces, planted borders, feature pond and gated access to side
- To the front of the property is a tiered paved terrace leading down to a parking area for at least three cars. There is also a driveway to the side providing additional parking and access to the single garage
- A very quiet and convenient location, a short walk from Pontesbury's excellent amenities and schools, as well as being just 15 minutes from Shrewsbury town centre
- Sold with no upward chain