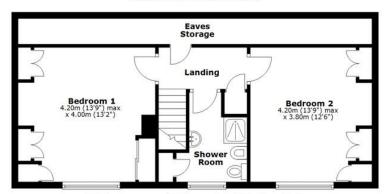

#### **KEY FEATURES**

- Entrance porch opening to an inner hallway with staircase to landing
- Large living room with feature fireplace, window to front and glazed doors onto the garden
- Fitted kitchen with a range of units, space for appliances and door to rear
- Good sized dining room, which could also be used as a 4th double bedroom
- A further ground floor double bedroom with built in wardrobes and separate family bathroom
- On the first floor are two additional double bedrooms with built in storage, a shower room, and useful eaves storage off the landing
- uPVC double glazed windows and gas fired central heating
- Attractively landscaped rear garden, partially laid to lawn, with paved terraces, planted borders, feature pond and gated access to side
- To the front of the property is a tiered paved terrace leading down to a parking area for at least three cars. There is also a driveway to the side providing additional parking and access to the single garage
- A very quiet and convenient location, a short walk from Pontesbury's excellent amenities and schools, as well as being just 15 minutes from Shrewsbury town centre
- Sold with no upward chain

### Coopergreenpooks.co.uk

First Floor Approx. 56.4 sq. metres (607.1 sq. feet)

Total area: approx. 157.7 sq. metres (1697.6 sq. feet)

We accept no responsibility for any mistake or inaccuracy contained within the floorplan. The floorplan is provided as a guide only and should be taken as an illustration only. The measurements, contents and positioning are approximations only and provided as a guidance tool and not an exact replication of the property. Plantips, or produced using plantips,