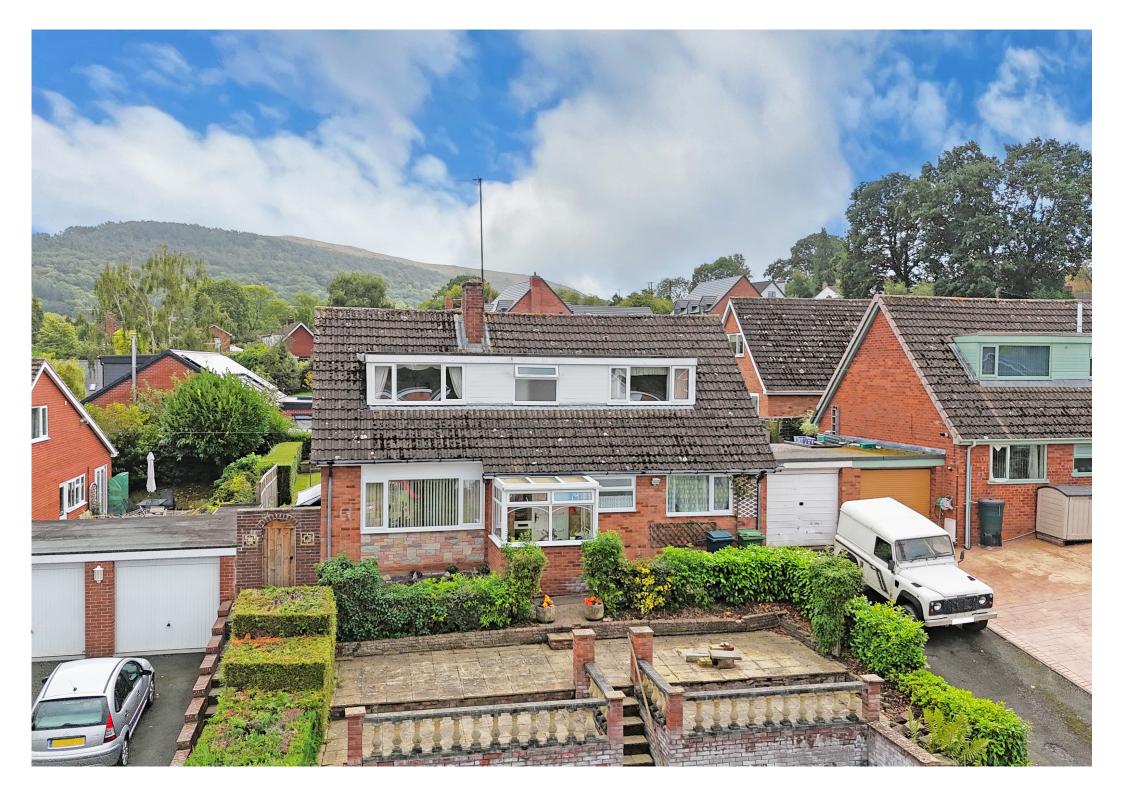

## 3 Brook Road, Pontesbury SY5 0QZ

£375,000 Freehold—4 bedroom detached house sales@cgpooks.co.uk

Occupying a lovely position within a very popular village, this well-proportioned detached house offers spacious and versatile accommodation, while offering potential for modernisation, and benefitting from a landscaped rear garden, single garage and plenty of private parking.

#### **KEY FEATURES**

- Entrance porch opening to an inner hallway with staircase to landing
- Large living room with feature fireplace, window to front and glazed doors onto the garden
- Fitted kitchen with a range of units, space for appliances and door to rear
- Good sized dining room, which could also be used as a 4th double bedroom
- A further ground floor double bedroom with built in wardrobes and separate family bathroom
- On the first floor are two additional double bedrooms with built in storage, a shower room, and useful eaves storage off the landing
- uPVC double glazed windows and gas fired central heating
- Attractively landscaped rear garden, partially laid to lawn, with paved terraces, planted borders, feature pond and gated access to side
- To the front of the property is a tiered paved terrace leading down to a parking area for at least three cars. There is also a driveway to the side providing additional parking and access to the single garage
- A very quiet and convenient location, a short walk from Pontesbury's excellent amenities and schools, as well as being just 15 minutes from Shrewsbury town centre
- Sold with no upward chain