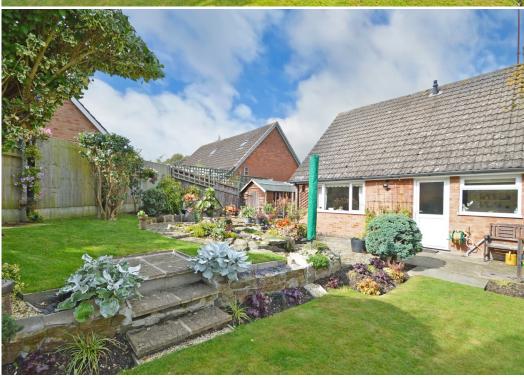

#### **KEY FEATURES**

- Entrance porch opening to an inner hallway with staircase to landing
- Large living room with feature fireplace, window to front and glazed doors onto the garden
- Fitted kitchen with a range of units, space for appliances and door to rear
- Good sized dining room, which could also be used as a 4th double bedroom
- A further ground floor double bedroom with built in wardrobes and separate family bathroom
- On the first floor are two additional double bedrooms with built in storage, a shower room, and useful eaves storage off the landing
- uPVC double glazed windows and gas fired central heating
- Attractively landscaped rear garden, partially laid to lawn, with paved terraces, planted borders, feature pond and gated access to side
- To the front of the property is a tiered paved terrace leading down to a parking area for at least three cars. There is also a driveway to the side providing additional parking and access to the single garage
- A very quiet and convenient location, a short walk from Pontesbury's excellent amenities and schools, as well as being just 15 minutes from Shrewsbury town centre
- Sold with no upward chain