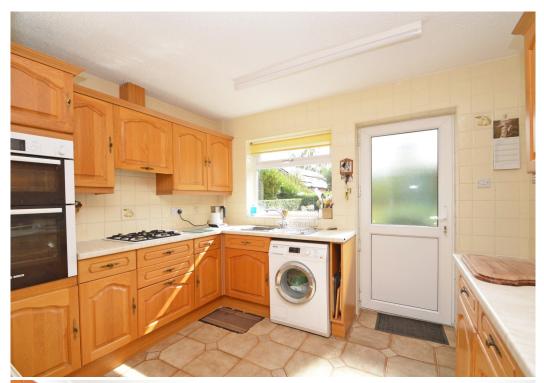

#### **KEY FEATURES**

- Entrance porch opening to an inner hallway with staircase to landing
- Large living room with feature fireplace, window to front and glazed doors onto the garden
- Fitted kitchen with a range of units, space for appliances and door to rear
- Good sized dining room, which could also be used as a 4th double bedroom
- A further ground floor double bedroom with built in wardrobes and separate family bathroom
- On the first floor are two additional double bedrooms with built in storage, a shower room, and useful eaves storage off the landing
- uPVC double glazed windows and gas fired central heating
- Attractively landscaped rear garden, partially laid to lawn, with paved terraces, planted borders, feature pond and gated access to side
- To the front of the property is a tiered paved terrace leading down to a parking area for at least three cars. There is also a driveway to the side providing additional parking and access to the single garage
- A very quiet and convenient location, a short walk from Pontesbury's excellent amenities and schools, as well as being just 15 minutes from Shrewsbury town centre
- Sold with no upward chain