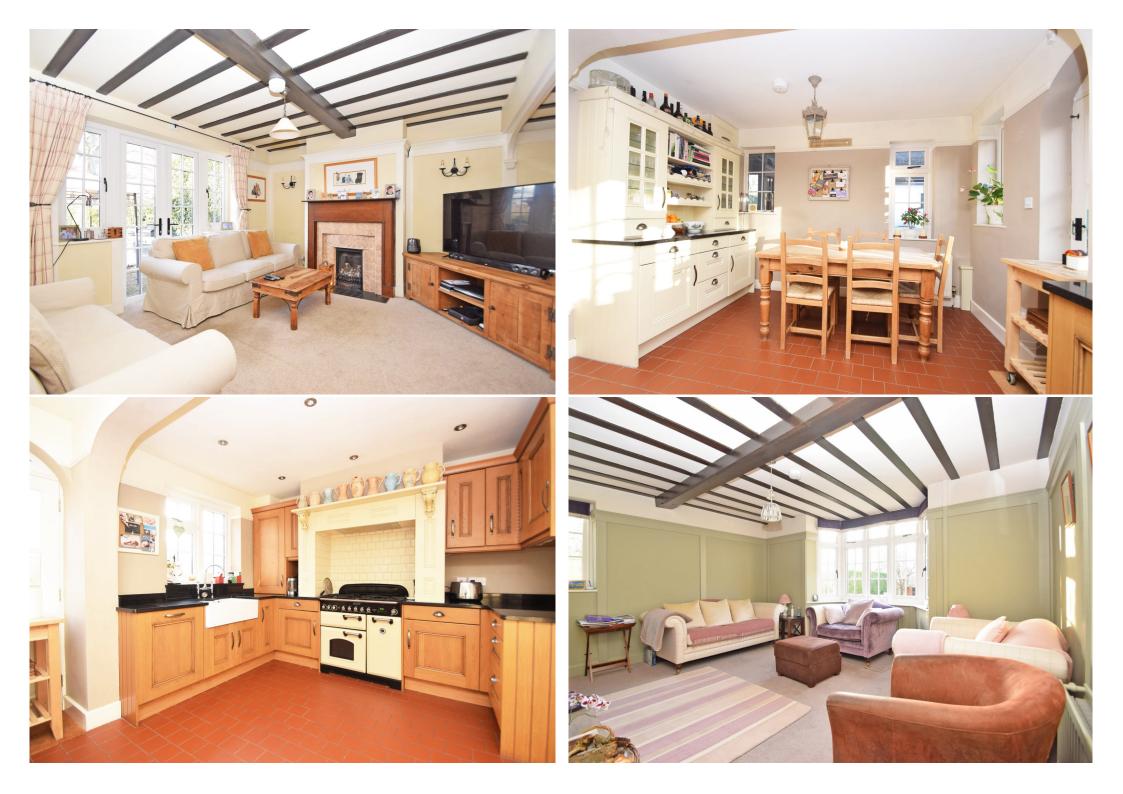

#### **KEY FEATURES**

- Fantastic accommodation over 3 floors with original features such as fireplaces, quarry tiled flooring and exposed beams.
- Entrance vestibule connecting to hall, cloakroom and a large utility room which was previously an integral garage.
- Living room with glazed double doors to sun terrace and separate family room with bay window overlooking the rear garden.
- Open plan kitchen/dining room which has windows to 2 elevations and door providing side access. There is also a range of fitted oak units with granite worksurfaces.
- Staircase from hall to first floor landing where there are 4 bedrooms and a well-fitted family bathroom. 2 of the bedrooms also have en-suite shower rooms.
- Further staircase from first to second floor landing, providing access to 2 further double bedrooms.
- Gas fired central heating and double-glazed windows.
- Extensive block paved driveway providing parking for about 5 cars and access to a detached garage and adjoining store.
- Good sized private south facing rear garden, which is mainly laid to lawn with established trees and paved terracing.
- Located in one of Shrewsbury's most desirable areas, a short walk from excellent schools (including Shrewsbury School and Priory) and less than a mile from the town centre.