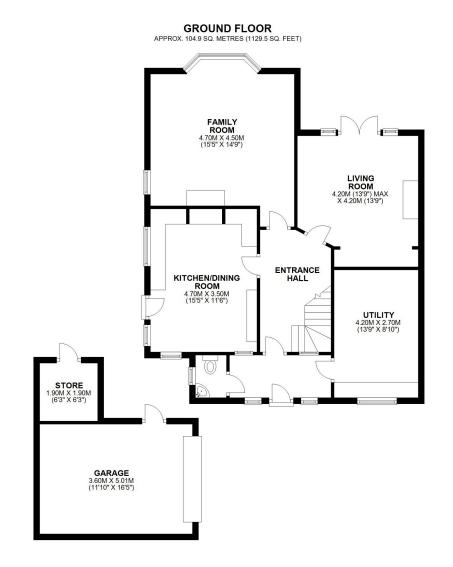

#### **KEY FEATURES**

- Fantastic accommodation over 3 floors with original features such as fireplaces, quarry tiled flooring and exposed beams.
- Entrance vestibule connecting to hall, cloakroom and a large utility room which was previously an integral garage.
- Living room with glazed double doors to sun terrace and separate family room with bay window overlooking the rear garden.
- Open plan kitchen/dining room which has windows to 2 elevations and door providing side access. There is also a range of fitted oak units with granite worksurfaces.
- Staircase from hall to first floor landing where there are 4 bedrooms and a well-fitted family bathroom. 2 of the bedrooms also have en-suite shower rooms.
- Further staircase from first to second floor landing, providing access to 2 further double bedrooms.
- Gas fired central heating and double-glazed windows.
- Extensive block paved driveway providing parking for about 5 cars and access to a detached garage and adjoining store.
- Good sized private south facing rear garden, which is mainly laid to lawn with established trees and paved terracing.
- Located in one of Shrewsbury's most desirable areas, a short walk from excellent schools (including Shrewsbury School and Priory) and less than a mile from the town centre.

# £750,000 Freehold—6 bedroom semi-detached house

sales@cgpooks.co.uk

٧

SECOND FLOOR APPROX. 26.4 SQ. METRES (283.8 SQ. FEET)

TOTAL AREA: APPROX. 203.8 SQ. METRES (2193.4 SQ. FEET) Ve accept no responsibility for any mistake or inaccuracy contained within the floorpian. The floorpian is provided as a guide only and should be taken as an illustration only. The measurements, contents and positioning are approximations only and provided as a guidence to land not an exect registration of the Plan produced using Planty the