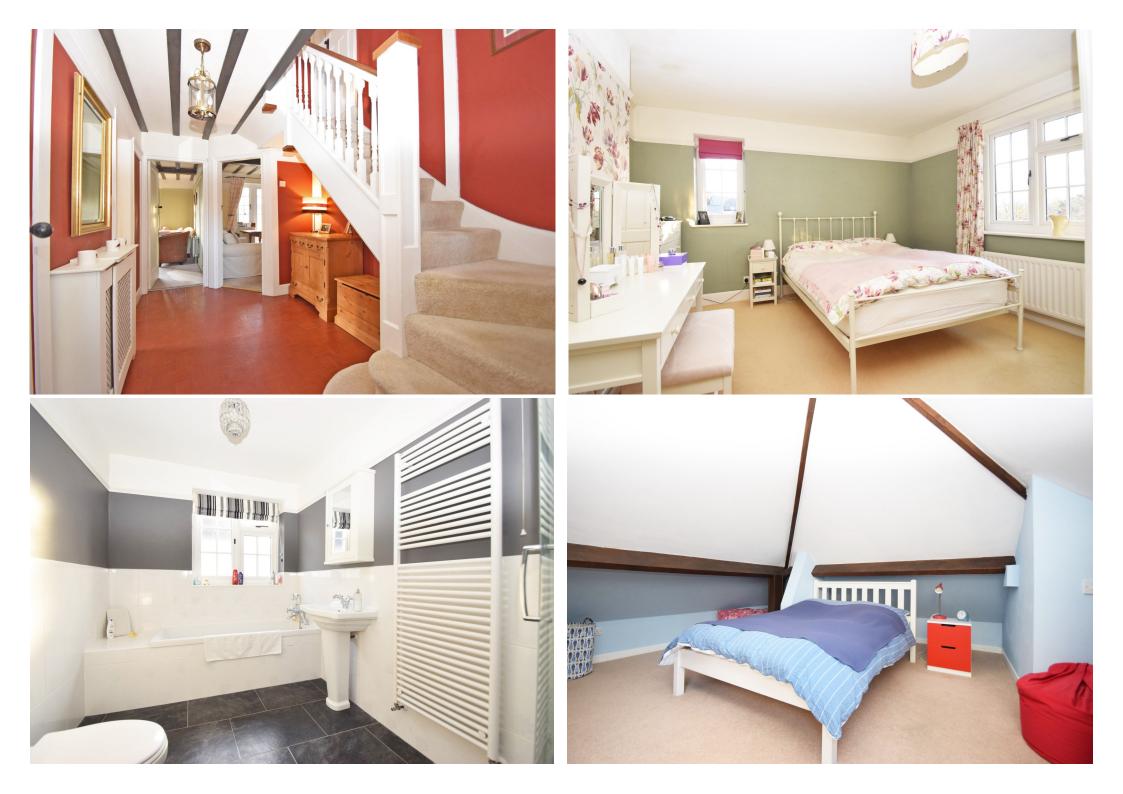

#### **KEY FEATURES**

- Fantastic accommodation over 3 floors with original features such as fireplaces, quarry tiled flooring and exposed beams.
- Entrance vestibule connecting to hall, cloakroom and a large utility room which was previously an integral garage.
- Living room with glazed double doors to sun terrace and separate family room with bay window overlooking the rear garden.
- Open plan kitchen/dining room which has windows to 2 elevations and door providing side access. There is also a range of fitted oak units with granite worksurfaces.
- Staircase from hall to first floor landing where there are 4 bedrooms and a well-fitted family bathroom. 2 of the bedrooms also have en-suite shower rooms.
- Further staircase from first to second floor landing, providing access to 2 further double bedrooms.
- Gas fired central heating and double-glazed windows.
- Extensive block paved driveway providing parking for about 5 cars and access to a detached garage and adjoining store.
- Good sized private south facing rear garden, which is mainly laid to lawn with established trees and paved terracing.
- Located in one of Shrewsbury's most desirable areas, a short walk from excellent schools (including Shrewsbury School and Priory) and less than a mile from the town centre.