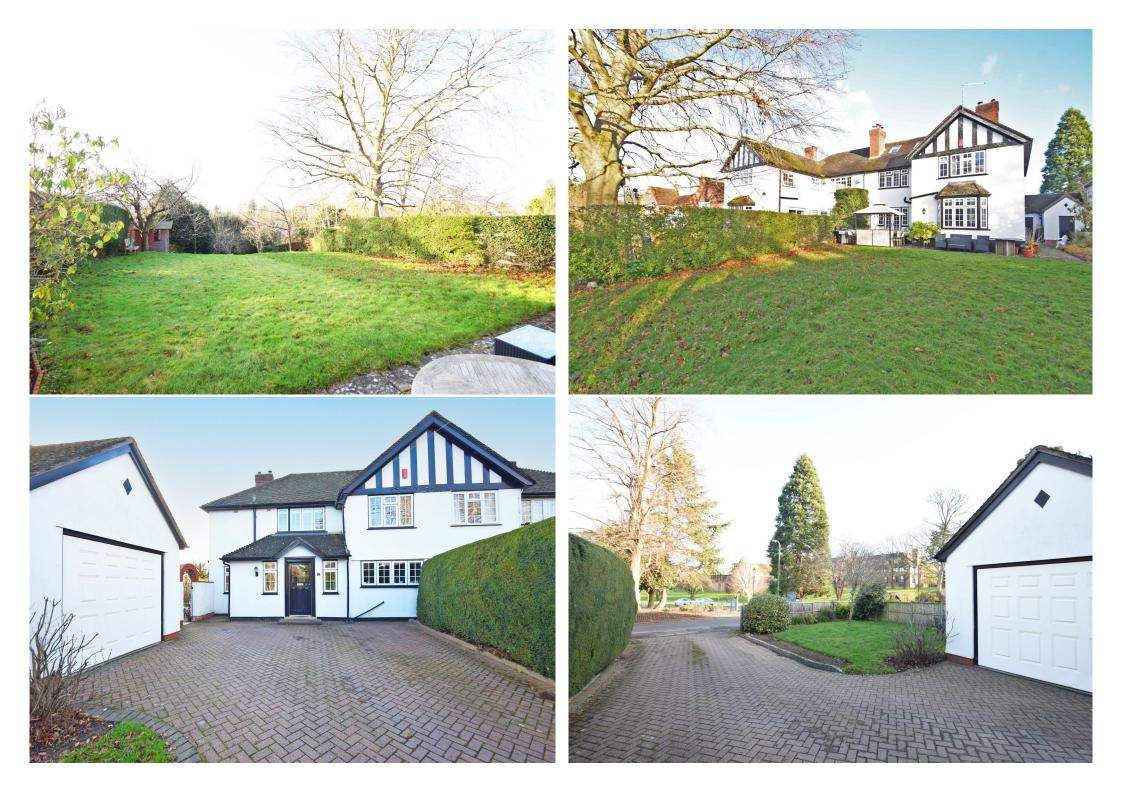

**47 Kennedy Road, Shrewsbury, SY3 7AA** 6 bedroom semi-detached house—£750,000 Freehold H

-

Ŵ

COOPER GREEN POOKS

£750,000 Freehold—6 bedroom semi-detached house sales@cgpooks.co.uk

A very attractive 3 storey family home, well-situated less than a mile from the town centre in the highly sought-after area of Kingsland, with a private south facing rear garden and views across the grounds of Shrewsbury School.

#### **KEY FEATURES**

- Fantastic accommodation over 3 floors with original features such as fireplaces, quarry tiled flooring and exposed beams.
- Entrance vestibule connecting to hall, cloakroom and a large utility room which was previously an integral garage.
- Living room with glazed double doors to sun terrace and separate family room with bay window overlooking the rear garden.
- Open plan kitchen/dining room which has windows to 2 elevations and door providing side access. There is also a range of fitted oak units with granite worksurfaces.
- Staircase from hall to first floor landing where there are 4 bedrooms and a well-fitted family bathroom. 2 of the bedrooms also have en-suite shower rooms.
- Further staircase from first to second floor landing, providing access to 2 further double bedrooms.
- Gas fired central heating and double-glazed windows.
- Extensive block paved driveway providing parking for about 5 cars and access to a detached garage and adjoining store.
- Good sized private south facing rear garden, which is mainly laid to lawn with established trees and paved terracing.
- Located in one of Shrewsbury's most desirable areas, a short walk from excellent schools (including Shrewsbury School and Priory) and less than a mile from the town centre.