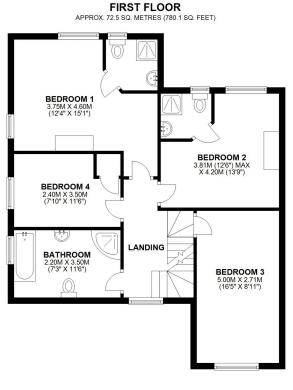

#### **KEY FEATURES**

- Fantastic accommodation over 3 floors with original features such as fireplaces, quarry tiled flooring and exposed beams.
- Entrance vestibule connecting to hall, cloakroom and a large utility room which was previously an integral garage.
- Living room with glazed double doors to sun terrace and separate family room with bay window overlooking the rear garden.
- Open plan kitchen/dining room which has windows to 2 elevations and door providing side access. There is also a range of fitted oak units with granite worksurfaces.
- Staircase from hall to first floor landing where there are 4 bedrooms and a well-fitted family bathroom. 2 of the bedrooms also have en-suite shower rooms.
- Further staircase from first to second floor landing, providing access to 2 further double bedrooms.
- Gas fired central heating and double-glazed windows.
- Extensive block paved driveway providing parking for about 5 cars and access to a detached garage and adjoining store.
- Good sized private south facing rear garden, which is mainly laid to lawn with established trees and paved terracing.
- Located in one of Shrewsbury's most desirable areas, a short walk from excellent schools (including Shrewsbury School and Priory) and less than a mile from the town centre.

# £750,000 Freehold—6 bedroom semi-detached house

sales@cgpooks.co.uk

٧

SECOND FLOOR APPROX. 26.4 SQ. METRES (283.8 SQ. FEET)

TOTAL AREA: APPROX. 203.8 SQ. METRES (2193.4 SQ. FEET) Ve accept no responsibility for any mistake or inaccuracy contained within the floorpian. The floorpian is provided as a guide only and should be taken as an illustration only. The measurements, contents and positioning are approximations only and provided as a guidence to land not an exect registration of the Plan produced using Planty the