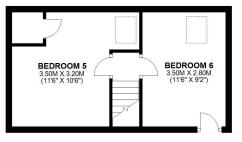

#### **KEY FEATURES**

- Fantastic accommodation over 3 floors with original features such as fireplaces, quarry tiled flooring and exposed beams.
- Entrance vestibule connecting to hall, cloakroom and a large utility room which was previously an integral garage.
- Living room with glazed double doors to sun terrace and separate family room with bay window overlooking the rear garden.
- Open plan kitchen/dining room which has windows to 2 elevations and door providing side access. There is also a range of fitted oak units with granite worksurfaces.
- Staircase from hall to first floor landing where there are 4 bedrooms and a well-fitted family bathroom. 2 of the bedrooms also have en-suite shower rooms.
- Further staircase from first to second floor landing, providing access to 2 further double bedrooms.
- Gas fired central heating and double-glazed windows.
- Extensive block paved driveway providing parking for about 5 cars and access to a detached garage and adjoining store.
- Good sized private south facing rear garden, which is mainly laid to lawn with established trees and paved terracing.
- Located in one of Shrewsbury's most desirable areas, a short walk from excellent schools (including Shrewsbury School and Priory) and less than a mile from the town centre.

# £750,000 Freehold—6 bedroom semi-detached house

sales@cgpooks.co.uk

٧

SECOND FLOOR APPROX. 26.4 SQ. METRES (283.8 SQ. FEET)

TOTAL AREA: APPROX. 203.8 SQ. METRES (2193.4 SQ. FEET) Ve accept no responsibility for any mistake or inaccuracy contained within the floorpian. The floorpian is provided as a guide only and should be taken as an illustration only. The measurements, contents and positioning are approximations only and provided as a guidence to land not an exect registration of the Plan produced using Planty the