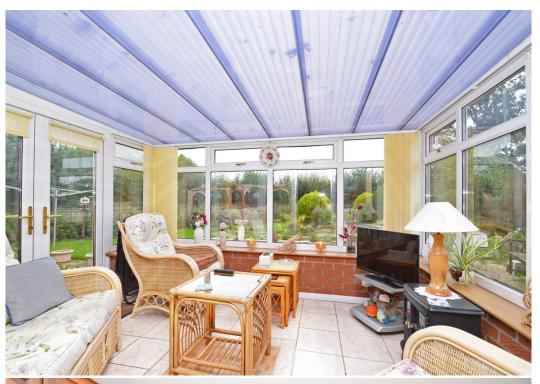

#### **KEY FEATURES**

- Entrance porch opening to an inner hallway with useful storage
- Spacious living room with feature fireplace and bow window to front
- Separate dining room with glazed doors onto the conservatory
- Kitchen/breakfast room with a range of well-fitted units, views over the garden and access to side
- Three bedrooms, all having built in wardrobes, and a shower room with vanity unit and heated towel rail
- uPVC double glazed windows and gas fired central heating
- Impressive landscaped rear garden, partially laid to lawn with paved terraces, fishpond, planted borders and gated access to side
- Extensive block paved driveway to front providing plenty of parking. There is also a large detached garage/workshop (7.0m x 3.5m) and adjoining covered store
- The property occupies a superb position, overlooking a woodland to the front, and is conveniently located just a short distance from Bicton Heath's excellent amenities, the Royal Shrewsbury Hospital, road links via the bypass, and less than 3 miles from the town centre