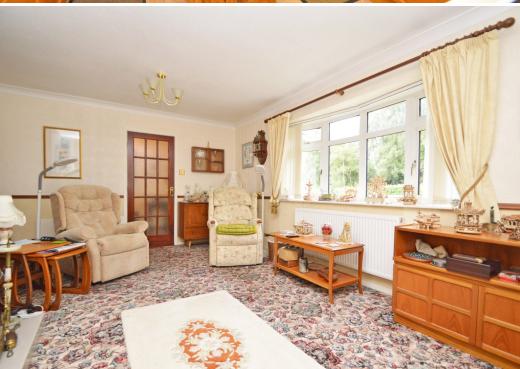

#### **KEY FEATURES**

- Entrance porch opening to an inner hallway with useful storage
- Spacious living room with feature fireplace and bow window to front
- Separate dining room with glazed doors onto the conservatory
- Kitchen/breakfast room with a range of well-fitted units, views over the garden and access to side
- Three bedrooms, all having built in wardrobes, and a shower room with vanity unit and heated towel rail
- uPVC double glazed windows and gas fired central heating
- Impressive landscaped rear garden, partially laid to lawn with paved terraces, fishpond, planted borders and gated access to side
- Extensive block paved driveway to front providing plenty of parking. There is also a large detached garage/workshop (7.0m x 3.5m) and adjoining covered store
- The property occupies a superb position, overlooking a woodland to the front, and is conveniently located just a short distance from Bicton Heath's excellent amenities, the Royal Shrewsbury Hospital, road links via the bypass, and less than 3 miles from the town centre