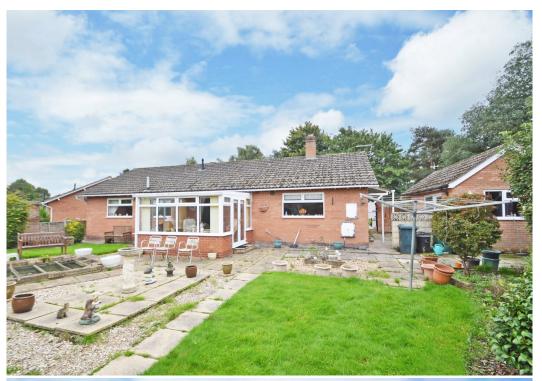

#### **KEY FEATURES**

- Entrance porch opening to an inner hallway with useful storage
- Spacious living room with feature fireplace and bow window to front
- Separate dining room with glazed doors onto the conservatory
- Kitchen/breakfast room with a range of well-fitted units, views over the garden and access to side
- Three bedrooms, all having built in wardrobes, and a shower room with vanity unit and heated towel rail
- uPVC double glazed windows and gas fired central heating
- Impressive landscaped rear garden, partially laid to lawn with paved terraces, fishpond, planted borders and gated access to side
- Extensive block paved driveway to front providing plenty of parking. There is also a large detached garage/workshop (7.0m x 3.5m) and adjoining covered store
- The property occupies a superb position, overlooking a woodland to the front, and is conveniently located just a short distance from Bicton Heath's excellent amenities, the Royal Shrewsbury Hospital, road links via the bypass, and less than 3 miles from the town centre