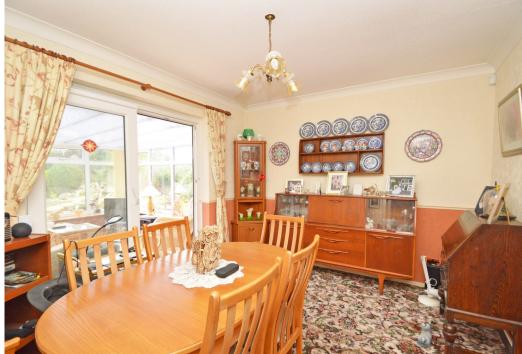

#### **KEY FEATURES**

- Entrance porch opening to an inner hallway with useful storage
- Spacious living room with feature fireplace and bow window to front
- Separate dining room with glazed doors onto the conservatory
- Kitchen/breakfast room with a range of well-fitted units, views over the garden and access to side
- Three bedrooms, all having built in wardrobes, and a shower room with vanity unit and heated towel rail
- uPVC double glazed windows and gas fired central heating
- Impressive landscaped rear garden, partially laid to lawn with paved terraces, fishpond, planted borders and gated access to side
- Extensive block paved driveway to front providing plenty of parking. There is also a large detached garage/workshop (7.0m x 3.5m) and adjoining covered store
- The property occupies a superb position, overlooking a woodland to the front, and is conveniently located just a short distance from Bicton Heath's excellent amenities, the Royal Shrewsbury Hospital, road links via the bypass, and less than 3 miles from the town centre