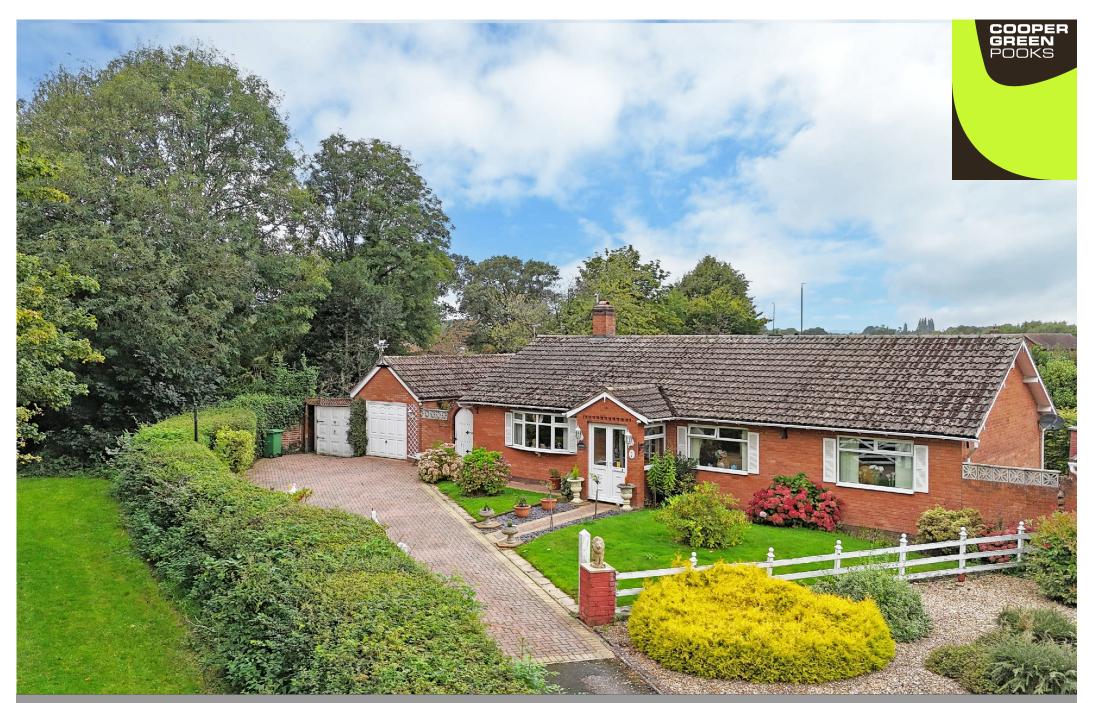

1 Thorns Grove, Bicton Heath, Shrewsbury SY3 5BY 3 bedroom detached bungalow—£Freehold

#### 1 Thorns Grove, Bicton Heath, Shrewsbury SY3 5BY

£375,000 Freehold—3 bedroom detached bungalow sales@cgpooks.co.uk

Occupying a fantastic position, tucked away at the end of a quiet cul-de-sac with a lovely outlook, this detached bungalow offers very practical and well-proportioned accommodation, situated within a good-sized plot, and benefitting from a private gated driveway, landscaped garden, large detached garage and store.

#### **KEY FEATURES**

- Entrance porch opening to an inner hallway with useful storage
- Spacious living room with feature fireplace and bow window to front
- Separate dining room with glazed doors onto the conservatory
- Kitchen/breakfast room with a range of well-fitted units, views over the garden and access to side
- Three bedrooms, all having built in wardrobes, and a shower room with vanity unit and heated towel rail
- uPVC double glazed windows and gas fired central heating
- Impressive landscaped rear garden, partially laid to lawn with paved terraces, fishpond, planted borders and gated access to side
- Extensive block paved driveway to front providing plenty of parking. There is also a large detached garage/workshop (7.0m x 3.5m) and adjoining covered store
- The property occupies a superb position, overlooking a woodland to the front, and is conveniently located just a short distance from Bicton Heath's excellent amenities, the Royal Shrewsbury Hospital, road links via the bypass, and less than 3 miles from the town centre