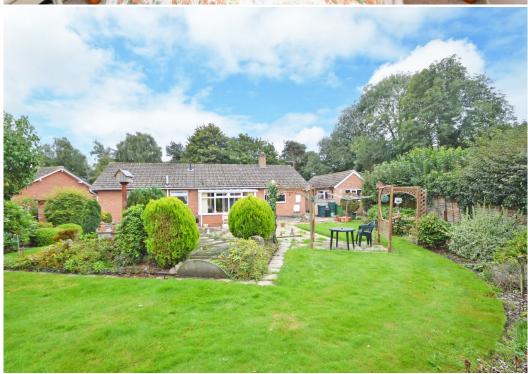

#### 1 Thorns Grove, Bicton Heath, Shrewsbury SY3 5BY

£375,000 Freehold—3 bedroom detached bungalow sales@cgpooks.co.uk

Occupying a fantastic position, tucked away at the end of a quiet cul-de-sac with a lovely outlook, this detached bungalow offers very practical and well-proportioned accommodation, situated within a good-sized plot, and benefitting from a private gated driveway, landscaped garden, large detached garage and store.

#### **KEY FEATURES**

- Entrance porch opening to an inner hallway with useful storage
- Spacious living room with feature fireplace and bow window to front
- Separate dining room with glazed doors onto the conservatory
- Kitchen/breakfast room with a range of well-fitted units, views over the garden and access to side
- Three bedrooms, all having built in wardrobes, and a shower room with vanity unit and heated towel rail
- uPVC double glazed windows and gas fired central heating
- Impressive landscaped rear garden, partially laid to lawn with paved terraces, fishpond, planted borders and gated access to side
- Extensive block paved driveway to front providing plenty of parking. There is also a large detached garage/workshop (7.0m x 3.5m) and adjoining covered store
- The property occupies a superb position, overlooking a woodland to the front, and is conveniently located just a short distance from Bicton Heath's excellent amenities, the Royal Shrewsbury Hospital, road links via the bypass, and less than 3 miles from the town centre