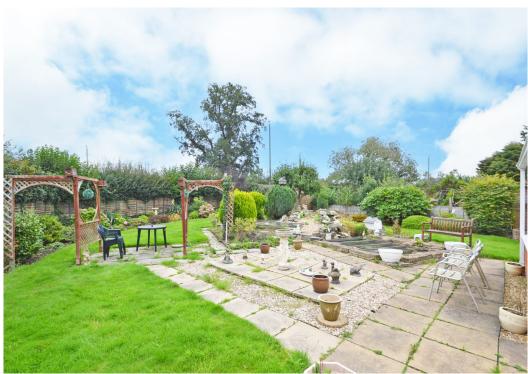

#### **KEY FEATURES**

- Entrance porch opening to an inner hallway with useful storage
- Spacious living room with feature fireplace and bow window to front
- Separate dining room with glazed doors onto the conservatory
- Kitchen/breakfast room with a range of well-fitted units, views over the garden and access to side
- Three bedrooms, all having built in wardrobes, and a shower room with vanity unit and heated towel rail
- uPVC double glazed windows and gas fired central heating
- Impressive landscaped rear garden, partially laid to lawn with paved terraces, fishpond, planted borders and gated access to side
- Extensive block paved driveway to front providing plenty of parking. There is also a large detached garage/workshop (7.0m x 3.5m) and adjoining covered store
- The property occupies a superb position, overlooking a woodland to the front, and is conveniently located just a short distance from Bicton Heath's excellent amenities, the Royal Shrewsbury Hospital, road links via the bypass, and less than 3 miles from the town centre