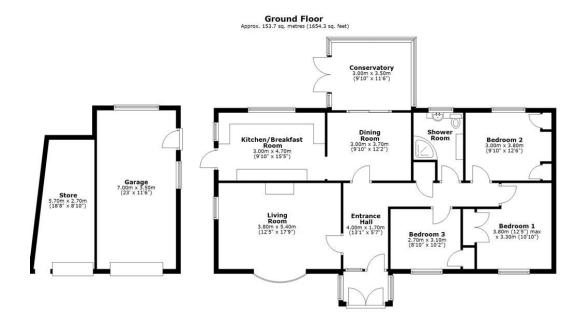

#### **KEY FEATURES**

- Entrance porch opening to an inner hallway with useful storage
- Spacious living room with feature fireplace and bow window to front
- Separate dining room with glazed doors onto the conservatory
- Kitchen/breakfast room with a range of well-fitted units, views over the garden and access to side
- Three bedrooms, all having built in wardrobes, and a shower room with vanity unit and heated towel rail
- uPVC double glazed windows and gas fired central heating
- Impressive landscaped rear garden, partially laid to lawn with paved terraces, fishpond, planted borders and gated access to side
- Extensive block paved driveway to front providing plenty of parking. There is also a large detached garage/workshop (7.0m x 3.5m) and adjoining covered store
- The property occupies a superb position, overlooking a woodland to the front, and is conveniently located just a short distance from Bicton Heath's excellent amenities, the Royal Shrewsbury Hospital, road links via the bypass, and less than 3 miles from the town centre

## Coopergreenpooks.co.uk

Total area: approx. 153.7 sq. metres (1654.3 sq. feet)

We accept no responsibility for any mistake or inaccuracy contained within the floorplan. The floorplan is provided as a guide only and should be taken as an illustration only. The measurements, contents and positioning are approximations only and pravided as a guidance tool and not an exact replication of the property.