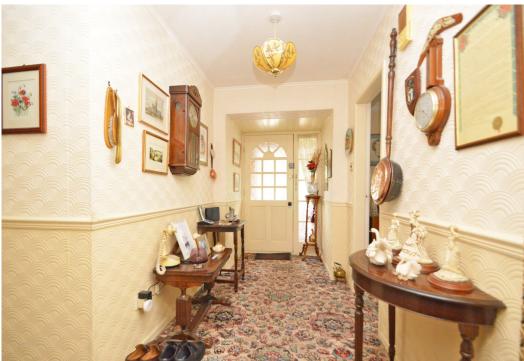

#### **KEY FEATURES**

- Entrance porch opening to an inner hallway with useful storage
- Spacious living room with feature fireplace and bow window to front
- Separate dining room with glazed doors onto the conservatory
- Kitchen/breakfast room with a range of well-fitted units, views over the garden and access to side
- Three bedrooms, all having built in wardrobes, and a shower room with vanity unit and heated towel rail
- uPVC double glazed windows and gas fired central heating
- Impressive landscaped rear garden, partially laid to lawn with paved terraces, fishpond, planted borders and gated access to side
- Extensive block paved driveway to front providing plenty of parking. There is also a large detached garage/workshop (7.0m x 3.5m) and adjoining covered store
- The property occupies a superb position, overlooking a woodland to the front, and is conveniently located just a short distance from Bicton Heath's excellent amenities, the Royal Shrewsbury Hospital, road links via the bypass, and less than 3 miles from the town centre