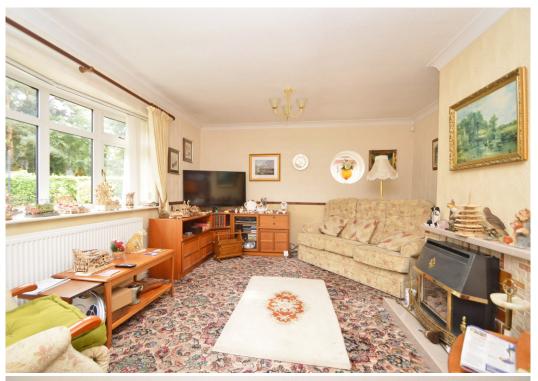

#### **KEY FEATURES**

- Entrance porch opening to an inner hallway with useful storage
- Spacious living room with feature fireplace and bow window to front
- Separate dining room with glazed doors onto the conservatory
- Kitchen/breakfast room with a range of well-fitted units, views over the garden and access to side
- Three bedrooms, all having built in wardrobes, and a shower room with vanity unit and heated towel rail
- uPVC double glazed windows and gas fired central heating
- Impressive landscaped rear garden, partially laid to lawn with paved terraces, fishpond, planted borders and gated access to side
- Extensive block paved driveway to front providing plenty of parking. There is also a large detached garage/workshop (7.0m x 3.5m) and adjoining covered store
- The property occupies a superb position, overlooking a woodland to the front, and is conveniently located just a short distance from Bicton Heath's excellent amenities, the Royal Shrewsbury Hospital, road links via the bypass, and less than 3 miles from the town centre