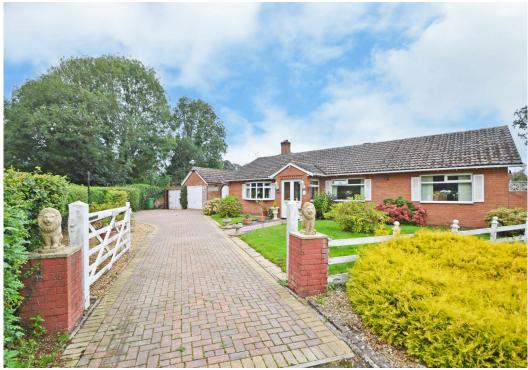

#### 1 Thorns Grove, Bicton Heath, Shrewsbury SY3 5BY

£375,000 Freehold—3 bedroom detached bungalow sales@cgpooks.co.uk

Occupying a fantastic position, tucked away at the end of a quiet cul-de-sac with a lovely outlook, this detached bungalow offers very practical and well-proportioned accommodation, situated within a good-sized plot, and benefitting from a private gated driveway, landscaped garden, large detached garage and store.

#### **KEY FEATURES**

- Entrance porch opening to an inner hallway with useful storage
- Spacious living room with feature fireplace and bow window to front
- Separate dining room with glazed doors onto the conservatory
- Kitchen/breakfast room with a range of well-fitted units, views over the garden and access to side
- Three bedrooms, all having built in wardrobes, and a shower room with vanity unit and heated towel rail
- uPVC double glazed windows and gas fired central heating
- Impressive landscaped rear garden, partially laid to lawn with paved terraces, fishpond, planted borders and gated access to side
- Extensive block paved driveway to front providing plenty of parking. There is also a large detached garage/workshop (7.0m x 3.5m) and adjoining covered store
- The property occupies a superb position, overlooking a woodland to the front, and is conveniently located just a short distance from Bicton Heath's excellent amenities, the Royal Shrewsbury Hospital, road links via the bypass, and less than 3 miles from the town centre