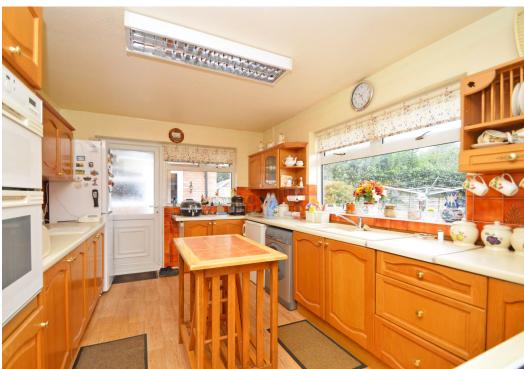

#### **KEY FEATURES**

- Entrance porch opening to an inner hallway with useful storage
- Spacious living room with feature fireplace and bow window to front
- Separate dining room with glazed doors onto the conservatory
- Kitchen/breakfast room with a range of well-fitted units, views over the garden and access to side
- Three bedrooms, all having built in wardrobes, and a shower room with vanity unit and heated towel rail
- uPVC double glazed windows and gas fired central heating
- Impressive landscaped rear garden, partially laid to lawn with paved terraces, fishpond, planted borders and gated access to side
- Extensive block paved driveway to front providing plenty of parking. There is also a large detached garage/workshop (7.0m x 3.5m) and adjoining covered store
- The property occupies a superb position, overlooking a woodland to the front, and is conveniently located just a short distance from Bicton Heath's excellent amenities, the Royal Shrewsbury Hospital, road links via the bypass, and less than 3 miles from the town centre