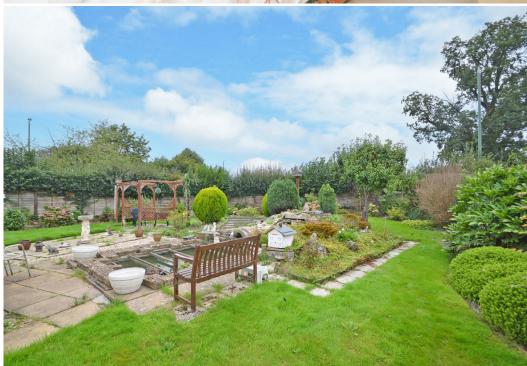

#### **KEY FEATURES**

- Entrance porch opening to an inner hallway with useful storage
- Spacious living room with feature fireplace and bow window to front
- Separate dining room with glazed doors onto the conservatory
- Kitchen/breakfast room with a range of well-fitted units, views over the garden and access to side
- Three bedrooms, all having built in wardrobes, and a shower room with vanity unit and heated towel rail
- uPVC double glazed windows and gas fired central heating
- Impressive landscaped rear garden, partially laid to lawn with paved terraces, fishpond, planted borders and gated access to side
- Extensive block paved driveway to front providing plenty of parking. There is also a large detached garage/workshop (7.0m x 3.5m) and adjoining covered store
- The property occupies a superb position, overlooking a woodland to the front, and is conveniently located just a short distance from Bicton Heath's excellent amenities, the Royal Shrewsbury Hospital, road links via the bypass, and less than 3 miles from the town centre