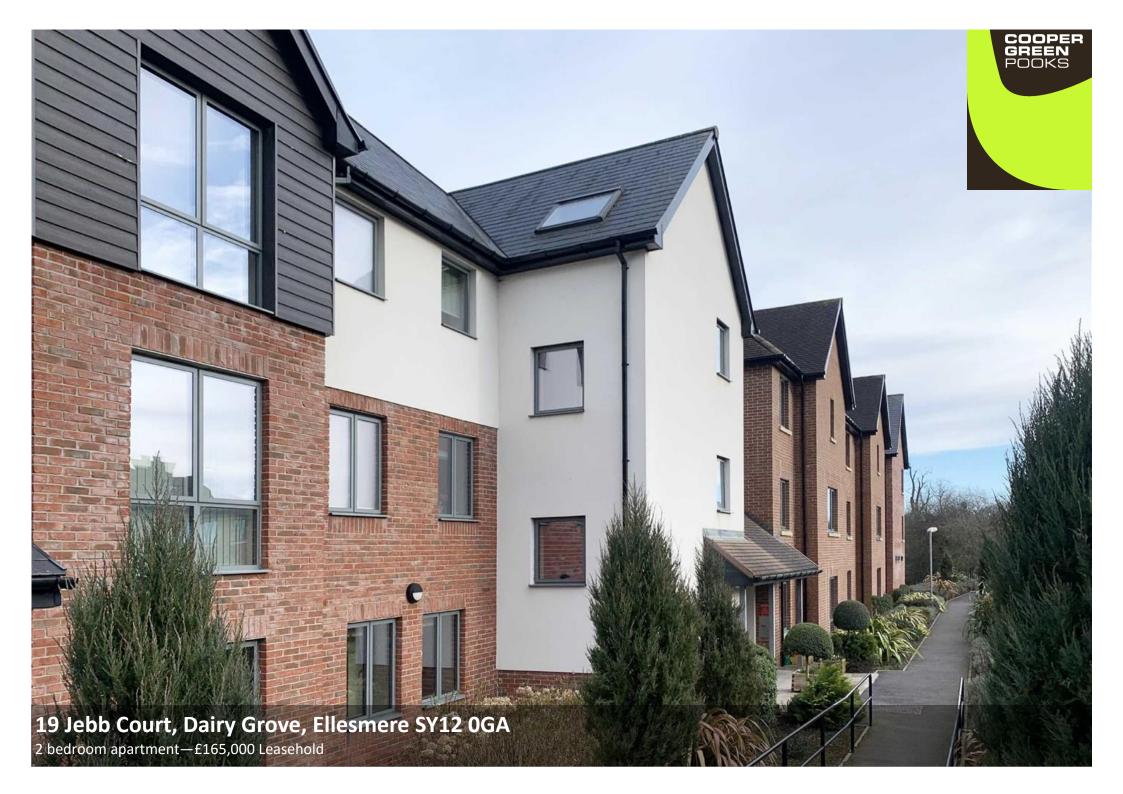

## 19 Jebb Court, Dairy Grove, Ellesmere SY12 0GA

£165,000 Leasehold—2 bedroom apartment

sales@cgpooks.co.uk

Occupying a lovely position within a popular modern development, built with the over 60's in mind, this thoughtfully designed first floor apartment offers spacious and practical accommodation, finished to a high standard throughout, while being tucked away opposite a beautiful Nature Reserve and still just a short distance from the town centre.

#### **KEY FEATURES**

- Neatly presented communal hallway and conveniently located lift access to the first floor
- Good sized entrance hall with useful storage
- Living/dining room with feature Juliette balcony overlooking landscaped gardens
- Well-fitted kitchen, complete with integrated appliances
- Master bedroom with built in wardrobe and en-suite bathroom
- A further double bedroom and separate shower room
- Double glazed windows and electric underfloor heating
- Attractively landscaped communal gardens for residents to enjoy
- A superb location, situated just a short walk from the canal and an excellent range of amenities, the town centre is also just 150 yards away
- Residents of the development benefit from an on site 'House Manager', a laundry room, mobility scooter charging point, lift to all floors, landscaped gardens, secure entry system, 24 hour emergency call system and a 'Residents Lounge'. Residents must be aged 60 years or over