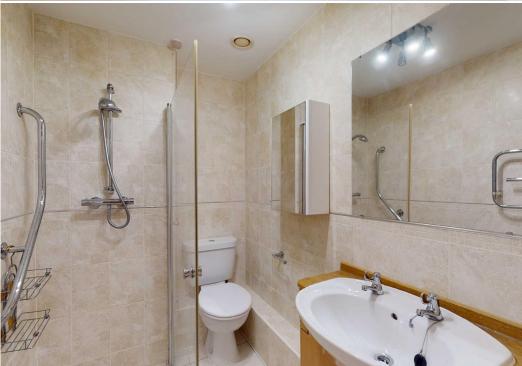

#### **KEY FEATURES**

- Neatly presented communal hallway and conveniently located lift access to the first floor
- Good sized entrance hall with useful storage
- Living/dining room with feature Juliette balcony overlooking landscaped gardens
- Well-fitted kitchen, complete with integrated appliances
- Master bedroom with built in wardrobe and en-suite bathroom
- A further double bedroom and separate shower room
- Double glazed windows and electric underfloor heating
- Attractively landscaped communal gardens for residents to enjoy
- A superb location, situated just a short walk from the canal and an excellent range of amenities, the town centre is also just 150 yards away
- Residents of the development benefit from an on site 'House Manager', a laundry room, mobility scooter charging point, lift to all floors, landscaped gardens, secure entry system, 24 hour emergency call system and a 'Residents Lounge'. Residents must be aged 60 years or over