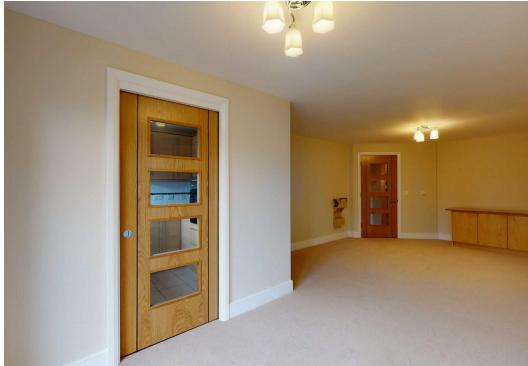

#### **KEY FEATURES**

- Neatly presented communal hallway and conveniently located lift access to the first floor
- Good sized entrance hall with useful storage
- Living/dining room with feature Juliette balcony overlooking landscaped gardens
- Well-fitted kitchen, complete with integrated appliances
- Master bedroom with built in wardrobe and en-suite bathroom
- A further double bedroom and separate shower room
- Double glazed windows and electric underfloor heating
- Attractively landscaped communal gardens for residents to enjoy
- A superb location, situated just a short walk from the canal and an excellent range of amenities, the town centre is also just 150 yards away
- Residents of the development benefit from an on site 'House Manager', a laundry room, mobility scooter charging point, lift to all floors, landscaped gardens, secure entry system, 24 hour emergency call system and a 'Residents Lounge'. Residents must be aged 60 years or over