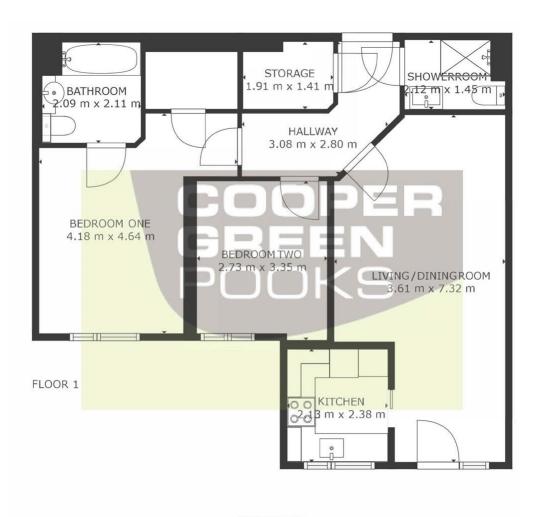

GROSS INTERNAL AREA
FLOOR 1: 72 m2
TOTAL: 72 m2
IZES AND DIMENSIONS ARE APPROXIMATE, ACTUAL M