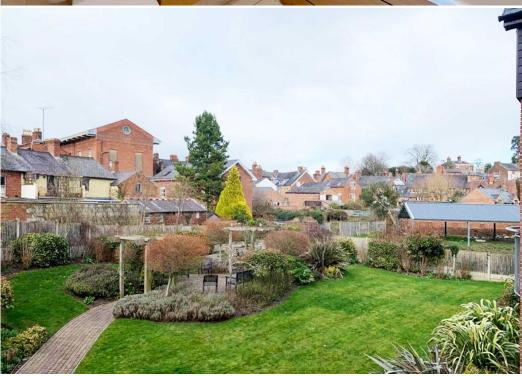

#### **KEY FEATURES**

- Neatly presented communal hallway and conveniently located lift access to the first floor
- Good sized entrance hall with useful storage
- Living/dining room with feature Juliette balcony overlooking landscaped gardens
- Well-fitted kitchen, complete with integrated appliances
- Master bedroom with built in wardrobe and en-suite bathroom
- A further double bedroom and separate shower room
- Double glazed windows and electric underfloor heating
- Attractively landscaped communal gardens for residents to enjoy
- A superb location, situated just a short walk from the canal and an excellent range of amenities, the town centre is also just 150 yards away
- Residents of the development benefit from an on site 'House Manager', a laundry room, mobility scooter charging point, lift to all floors, landscaped gardens, secure entry system, 24 hour emergency call system and a 'Residents Lounge'. Residents must be aged 60 years or over