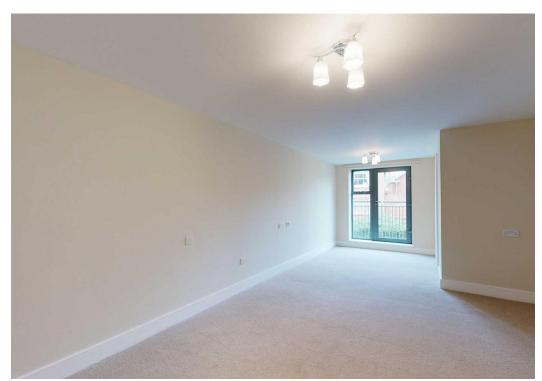

#### **KEY FEATURES**

- Neatly presented communal hallway and conveniently located lift access to the first floor
- Good sized entrance hall with useful storage
- Living/dining room with feature Juliette balcony overlooking landscaped gardens
- Well-fitted kitchen, complete with integrated appliances
- Master bedroom with built in wardrobe and en-suite bathroom
- A further double bedroom and separate shower room
- Double glazed windows and electric underfloor heating
- Attractively landscaped communal gardens for residents to enjoy
- A superb location, situated just a short walk from the canal and an excellent range of amenities, the town centre is also just 150 yards away
- Residents of the development benefit from an on site 'House Manager', a laundry room, mobility scooter charging point, lift to all floors, landscaped gardens, secure entry system, 24 hour emergency call system and a 'Residents Lounge'. Residents must be aged 60 years or over