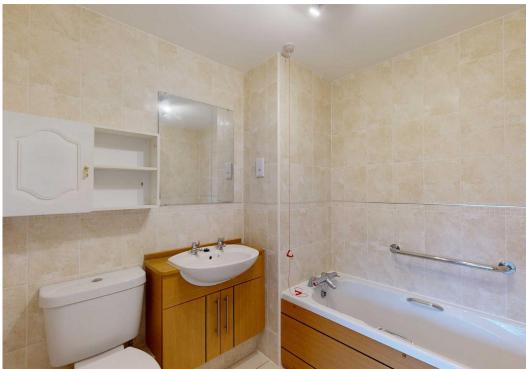

#### **KEY FEATURES**

- Neatly presented communal hallway and conveniently located lift access to the first floor
- Good sized entrance hall with useful storage
- Living/dining room with feature Juliette balcony overlooking landscaped gardens
- Well-fitted kitchen, complete with integrated appliances
- Master bedroom with built in wardrobe and en-suite bathroom
- A further double bedroom and separate shower room
- Double glazed windows and electric underfloor heating
- Attractively landscaped communal gardens for residents to enjoy
- A superb location, situated just a short walk from the canal and an excellent range of amenities, the town centre is also just 150 yards away
- Residents of the development benefit from an on site 'House Manager', a laundry room, mobility scooter charging point, lift to all floors, landscaped gardens, secure entry system, 24 hour emergency call system and a 'Residents Lounge'. Residents must be aged 60 years or over