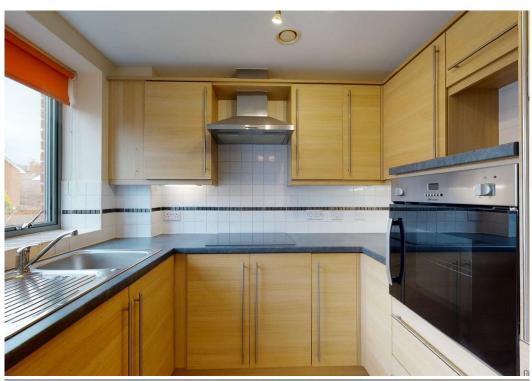

#### **KEY FEATURES**

- Neatly presented communal hallway and conveniently located lift access to the first floor
- Good sized entrance hall with useful storage
- Living/dining room with feature Juliette balcony overlooking landscaped gardens
- Well-fitted kitchen, complete with integrated appliances
- Master bedroom with built in wardrobe and en-suite bathroom
- A further double bedroom and separate shower room
- Double glazed windows and electric underfloor heating
- Attractively landscaped communal gardens for residents to enjoy
- A superb location, situated just a short walk from the canal and an excellent range of amenities, the town centre is also just 150 yards away
- Residents of the development benefit from an on site 'House Manager', a laundry room, mobility scooter charging point, lift to all floors, landscaped gardens, secure entry system, 24 hour emergency call system and a 'Residents Lounge'. Residents must be aged 60 years or over