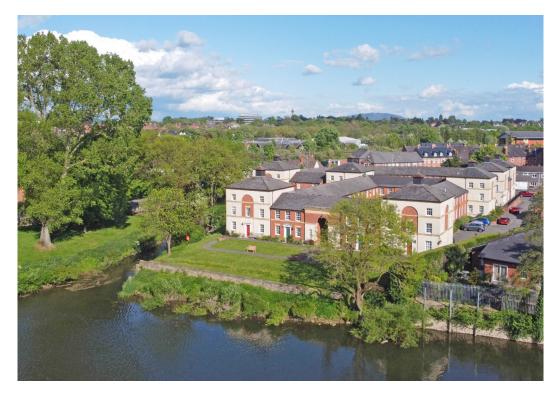

£200,000 Leasehold—2 bedroom ground floor apartment sales@cgpooks.co.uk

A bright and fully modernized ground floor apartment that's well situated in a very popular and attractively designed retirement development. Thomas Court is located in a beautiful setting with stunning views across the river Severn and town centre, whilst this property also comes with the advantage of a single garage.

#### **KEY FEATURES**

- Entrance hall with built in storage.
- Good sized living/dining room with 2 windows providing views over the communal grounds and Rea Brook.
- Separate re-fitted kitchen with integrated appliances and window providing the same views as the living room.
- 2 bedrooms, one with fitted wardrobes and matching furniture and a well fitted shower room.
- Double glazed windows and electric heating.
- Residents and guest parking area and there is also a single brick-built garage included in the sale, with light and power.
- Beautifully landscaped and extensive communal gardens for residents use only. There are
  various seating areas and some of the finest views in Shrewsbury, across the adjoining river
  Severn towards the town centre.
- Few minutes' walk from the vibrant and very popular Coleham area, with its varied selection
  of independent businesses, excellent café and pub, as well as the Greyfriars footbridge
  connecting to the town centre.
- On site house manger offering peace of mind and security for the older residents.
- Minimum age requirement is currently 40 years.
- No onward chain.