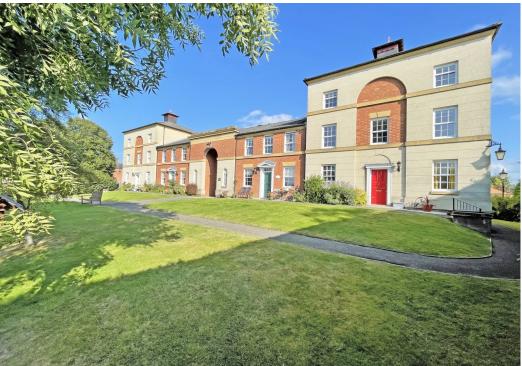

£200,000 Leasehold—2 bedroom ground floor apartment sales@cgpooks.co.uk

A bright and fully modernized ground floor apartment that's well situated in a very popular and attractively designed retirement development. Thomas Court is located in a beautiful setting with stunning views across the river Severn and town centre, whilst this property also comes with the advantage of a single garage.

#### **KEY FEATURES**

- Entrance hall with built in storage.
- Good sized living/dining room with 2 windows providing views over the communal grounds and Rea Brook.
- Separate re-fitted kitchen with integrated appliances and window providing the same views as the living room.
- 2 bedrooms, one with fitted wardrobes and matching furniture and a well fitted shower room.
- Double glazed windows and electric heating.
- Residents and guest parking area and there is also a single brick-built garage included in the sale, with light and power.
- Beautifully landscaped and extensive communal gardens for residents use only. There are
  various seating areas and some of the finest views in Shrewsbury, across the adjoining river
  Severn towards the town centre.
- Few minutes' walk from the vibrant and very popular Coleham area, with its varied selection
  of independent businesses, excellent café and pub, as well as the Greyfriars footbridge
  connecting to the town centre.
- On site house manger offering peace of mind and security for the older residents.
- Minimum age requirement is currently 40 years.
- No onward chain.