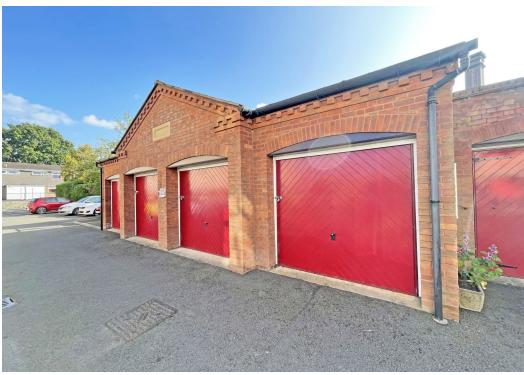

#### **KEY FEATURES**

- Entrance hall with built in storage.
- Good sized living/dining room with 2 windows providing views over the communal grounds and Rea Brook.
- Separate re-fitted kitchen with integrated appliances and window providing the same views as the living room.
- 2 bedrooms, one with fitted wardrobes and matching furniture and a well fitted shower room.
- Double glazed windows and electric heating.
- Residents and guest parking area and there is also a single brick-built garage included in the sale, with light and power.
- Beautifully landscaped and extensive communal gardens for residents use only. There are
  various seating areas and some of the finest views in Shrewsbury, across the adjoining river
  Severn towards the town centre.
- Few minutes' walk from the vibrant and very popular Coleham area, with its varied selection
  of independent businesses, excellent café and pub, as well as the Greyfriars footbridge
  connecting to the town centre.
- On site house manger offering peace of mind and security for the older residents.
- Minimum age requirement is currently 40 years.
- No onward chain.