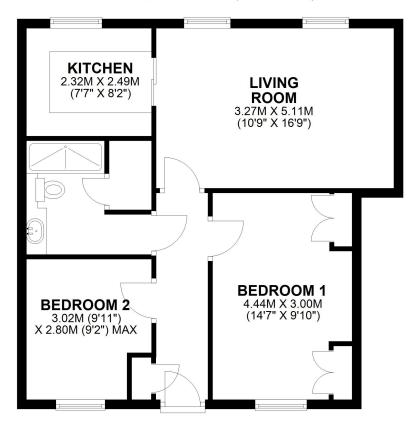

### **GROUND FLOOR**

APPROX. 58.7 SQ. METRES (632.1 SQ. FEET)

### TOTAL AREA: APPROX. 58.7 SQ. METRES (632.1 SQ. FEET)

We accept no responsibility for any mistake or inaccuracy contained within the floorplan. The floorplan is provided as a guide only and should be taken as an illustration only. The measurements, contents and positioning are approximations only and provided as a guidance tool and not an exact replication of the property.

Plan produced using PlanUp.

£200,000 Leasehold—2 bedroom ground floor apartment sales@cgpooks.co.uk

Cooper Green Pooks 3 Barker Street Shrewsbury SY1 1QF

www.cgpooks.co.uk sales@cgpooks.co.uk 01743 276666