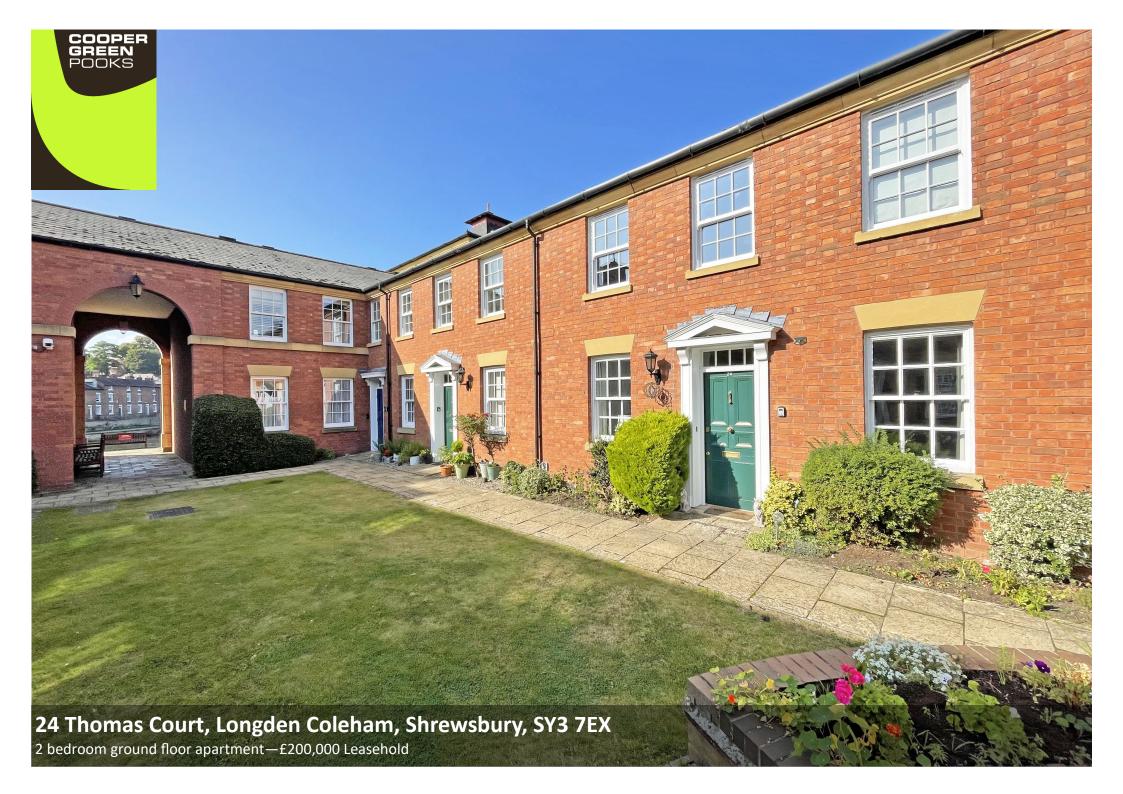

£200,000 Leasehold—2 bedroom ground floor apartment sales@cgpooks.co.uk

A bright and fully modernized ground floor apartment that's well situated in a very popular and attractively designed retirement development. Thomas Court is located in a beautiful setting with stunning views across the river Severn and town centre, whilst this property also comes with the advantage of a single garage.

#### **KEY FEATURES**

- Entrance hall with built in storage.
- Good sized living/dining room with 2 windows providing views over the communal grounds and Rea Brook.
- Separate re-fitted kitchen with integrated appliances and window providing the same views as the living room.
- 2 bedrooms, one with fitted wardrobes and matching furniture and a well fitted shower room.
- Double glazed windows and electric heating.
- Residents and guest parking area and there is also a single brick-built garage included in the sale, with light and power.
- Beautifully landscaped and extensive communal gardens for residents use only. There are
  various seating areas and some of the finest views in Shrewsbury, across the adjoining river
  Severn towards the town centre.
- Few minutes' walk from the vibrant and very popular Coleham area, with its varied selection
  of independent businesses, excellent café and pub, as well as the Greyfriars footbridge
  connecting to the town centre.
- On site house manger offering peace of mind and security for the older residents.
- Minimum age requirement is currently 40 years.
- No onward chain.