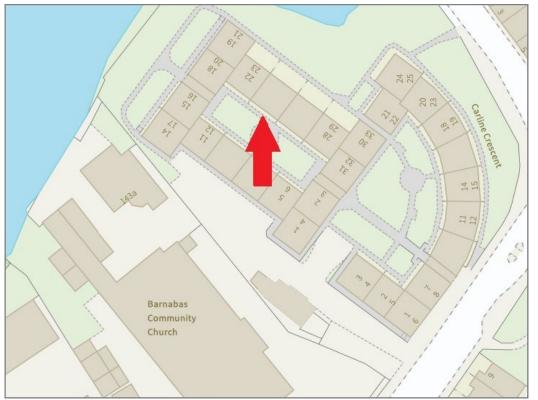

£200,000 Leasehold—2 bedroom ground floor apartment sales@cgpooks.co.uk

**BOUNDARIES NOT CONFIRMED** 

Tenure **Leasehold** 

Lease Length 99 years from 1986 (61 years remaining)

Ground Rent £27.50 quarterly