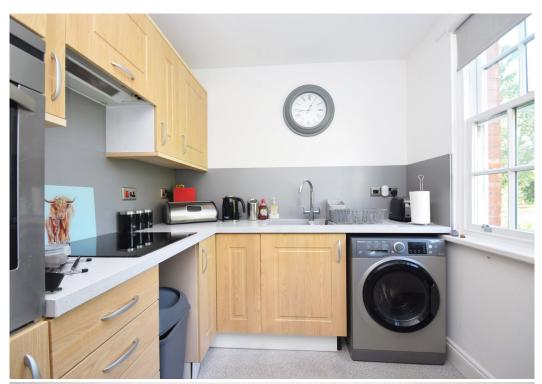

#### **KEY FEATURES**

- Entrance hall with built in storage.
- Good sized living/dining room with 2 windows providing views over the communal grounds and Rea Brook.
- Separate re-fitted kitchen with integrated appliances and window providing the same views as the living room.
- 2 bedrooms, one with fitted wardrobes and matching furniture and a well fitted shower room.
- Double glazed windows and electric heating.
- Residents and guest parking area and there is also a single brick-built garage included in the sale, with light and power.
- Beautifully landscaped and extensive communal gardens for residents use only. There are
  various seating areas and some of the finest views in Shrewsbury, across the adjoining river
  Severn towards the town centre.
- Few minutes' walk from the vibrant and very popular Coleham area, with its varied selection
  of independent businesses, excellent café and pub, as well as the Greyfriars footbridge
  connecting to the town centre.
- On site house manger offering peace of mind and security for the older residents.
- Minimum age requirement is currently 40 years.
- No onward chain.