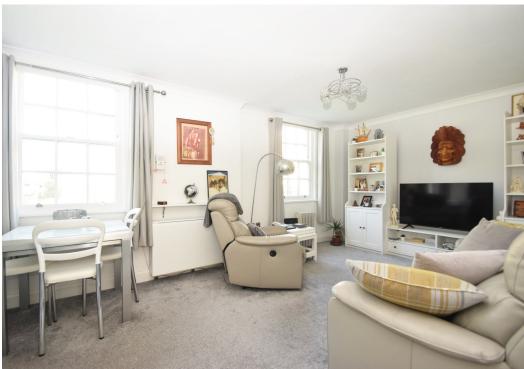

#### **KEY FEATURES**

- Entrance hall with built in storage.
- Good sized living/dining room with 2 windows providing views over the communal grounds and Rea Brook.
- Separate re-fitted kitchen with integrated appliances and window providing the same views as the living room.
- 2 bedrooms, one with fitted wardrobes and matching furniture and a well fitted shower room.
- Double glazed windows and electric heating.
- Residents and guest parking area and there is also a single brick-built garage included in the sale, with light and power.
- Beautifully landscaped and extensive communal gardens for residents use only. There are
  various seating areas and some of the finest views in Shrewsbury, across the adjoining river
  Severn towards the town centre.
- Few minutes' walk from the vibrant and very popular Coleham area, with its varied selection
  of independent businesses, excellent café and pub, as well as the Greyfriars footbridge
  connecting to the town centre.
- On site house manger offering peace of mind and security for the older residents.
- Minimum age requirement is currently 40 years.
- No onward chain.