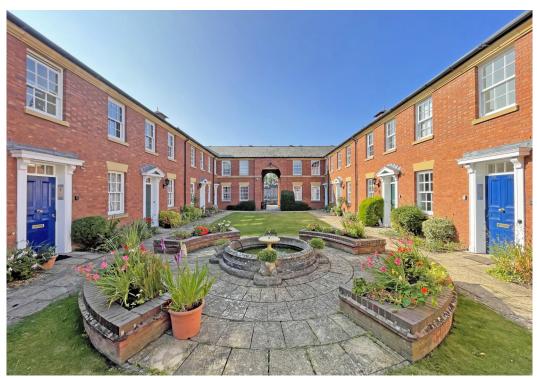

£200,000 Leasehold—2 bedroom ground floor apartment sales@cgpooks.co.uk

A bright and fully modernized ground floor apartment that's well situated in a very popular and attractively designed retirement development. Thomas Court is located in a beautiful setting with stunning views across the river Severn and town centre, whilst this property also comes with the advantage of a single garage.

#### **KEY FEATURES**

- Entrance hall with built in storage.
- Good sized living/dining room with 2 windows providing views over the communal grounds and Rea Brook.
- Separate re-fitted kitchen with integrated appliances and window providing the same views as the living room.
- 2 bedrooms, one with fitted wardrobes and matching furniture and a well fitted shower room.
- Double glazed windows and electric heating.
- Residents and guest parking area and there is also a single brick-built garage included in the sale, with light and power.
- Beautifully landscaped and extensive communal gardens for residents use only. There are
  various seating areas and some of the finest views in Shrewsbury, across the adjoining river
  Severn towards the town centre.
- Few minutes' walk from the vibrant and very popular Coleham area, with its varied selection
  of independent businesses, excellent café and pub, as well as the Greyfriars footbridge
  connecting to the town centre.
- On site house manger offering peace of mind and security for the older residents.
- Minimum age requirement is currently 40 years.
- No onward chain.