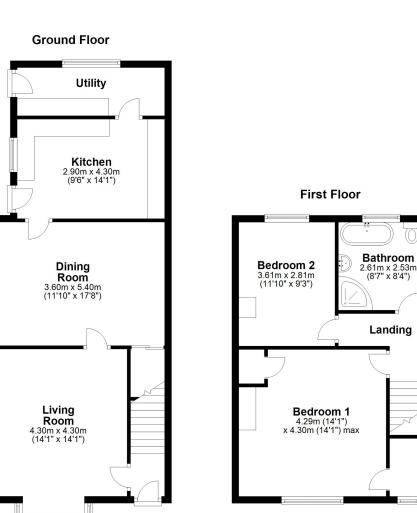

## **KEY FEATURES**

- Entrance hall with quarry tiled flooring and staircase to landing
- Living room with feature fireplace, wood burning stove and windows to two elevations
- Separate dining room with useful under stairs storage
- Re-fitted kitchen, complete with integrated appliances, range-style cooker and glazed door onto the garden
- Good sized and very practical utility, also having access to the garden
- Large master bedroom with built in cupboard and walk-in-wardrobe
- A further double bedroom and well-appointed family bathroom with free standing bath and corner shower
- uPVC double glazed windows and gas fired central heating
- Fantastic private rear garden, laid to lawn with paved terraces, planted borders, mature trees and views over the adjoining playing fields
- Although the property does not have a driveway or direct vehicular access, there is plenty of on street parking available on Station Road
- A very quiet and convenient location on the fringe of the village, a few minutes' walk from the centre of Baschurch and its many excellent amenities, such as the Corbet secondary school, popular pub/restaurant, medical practice and supermarket, as well as being just a 15 minute drive from the centre of Shrewsbury

We accept no responsibility for any mistake or inaccuracy contained within the floorplan. The floorplan is provided as a guide only and should be taken as an illustration only. The measurements, contents and positioning are approximations only and provided as a guidance tool and not an exact replication of the property. Plan produced using PlanUp.