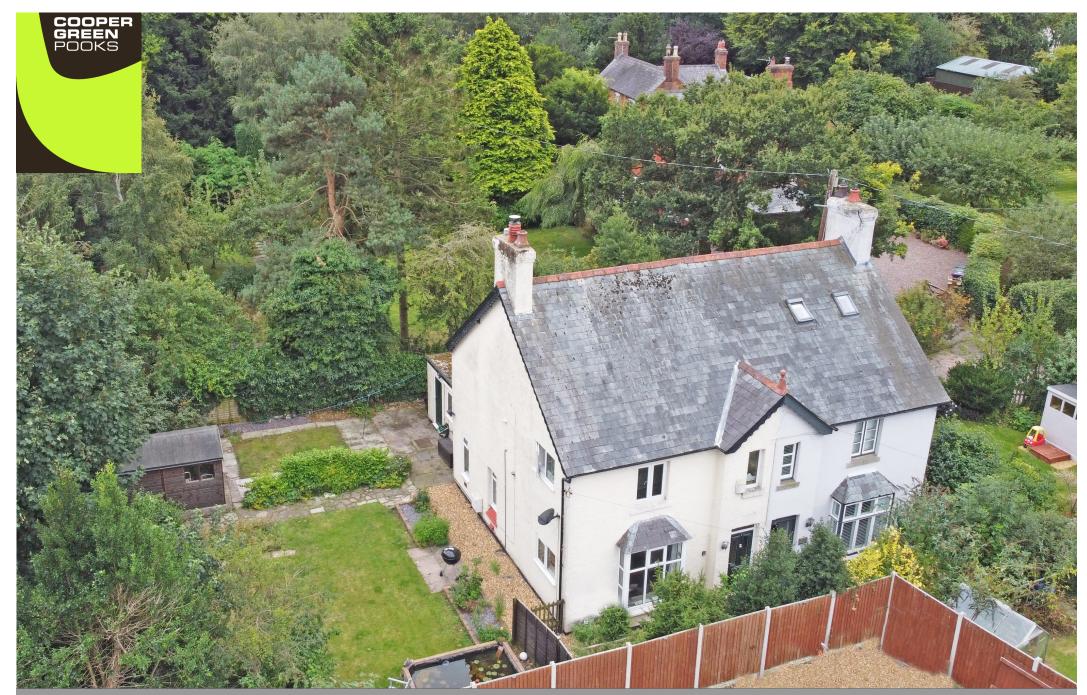

**Fernlea, Station Road, Baschurch, SY4 2BB** 2 bedroom semi-detached house—£260,000 Freehold

## Fernlea, Station Road, Baschurch, SY4 2BB

£260,000 Freehold—2 bedroom semi-detached house sales@cgpooks.co.uk

This very attractive semi-detached house of character occupies a fantastic plot, tucked away within a lovely setting, while benefitting from well-proportioned and significantly improved accommodation, as well as a large private garden.

## **KEY FEATURES**

- Entrance hall with quarry tiled flooring and staircase to landing
- Living room with feature fireplace, wood burning stove and windows to two elevations
- Separate dining room with useful under stairs storage
- Re-fitted kitchen, complete with integrated appliances, range-style cooker and glazed door onto the garden
- Good sized and very practical utility, also having access to the garden
- Large master bedroom with built in cupboard and walk-in-wardrobe
- A further double bedroom and well-appointed family bathroom with free standing bath and corner shower
- uPVC double glazed windows and gas fired central heating
- Fantastic private rear garden, laid to lawn with paved terraces, planted borders, mature trees and views over the adjoining playing fields
- Although the property does not have a driveway or direct vehicular access, there is plenty of on street parking available on Station Road
- A very quiet and convenient location on the fringe of the village, a few minutes' walk from the centre of Baschurch and its many excellent amenities, such as the Corbet secondary school, popular pub/restaurant, medical practice and supermarket, as well as being just a 15 minute drive from the centre of Shrewsbury