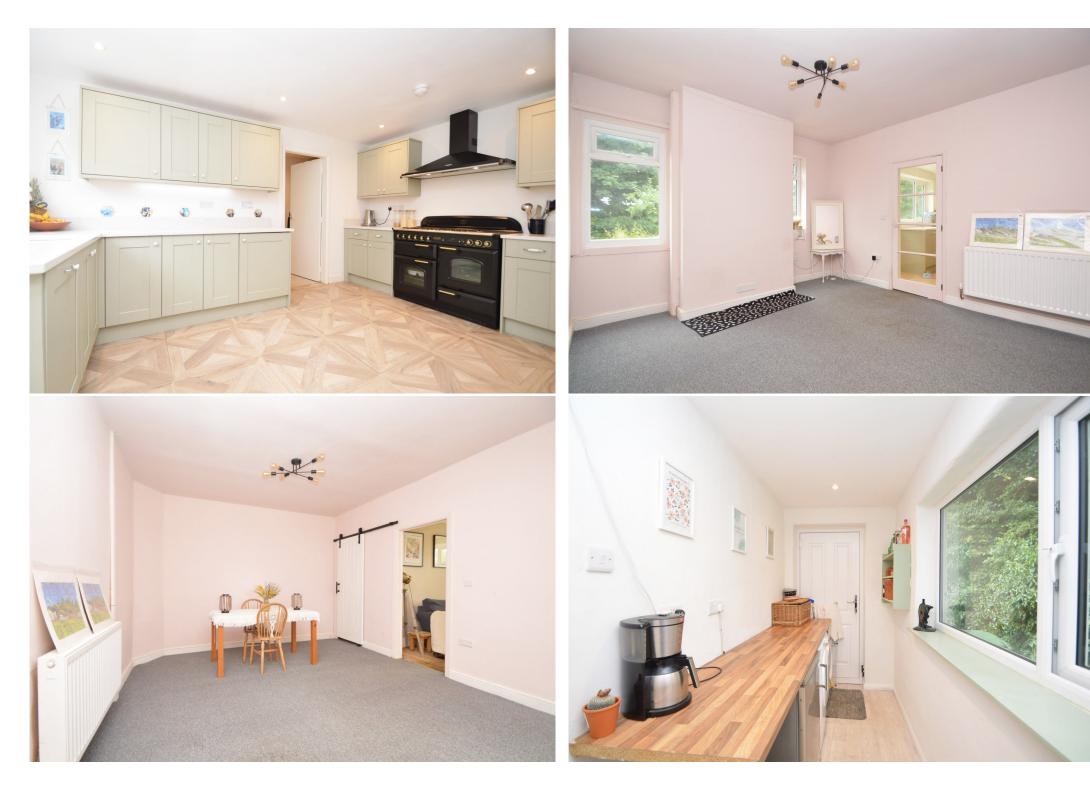

## **KEY FEATURES**

- Entrance hall with quarry tiled flooring and staircase to landing
- Living room with feature fireplace, wood burning stove and windows to two elevations
- Separate dining room with useful under stairs storage
- Re-fitted kitchen, complete with integrated appliances, range-style cooker and glazed door onto the garden
- Good sized and very practical utility, also having access to the garden
- Large master bedroom with built in cupboard and walk-in-wardrobe
- A further double bedroom and well-appointed family bathroom with free standing bath and corner shower
- uPVC double glazed windows and gas fired central heating
- Fantastic private rear garden, laid to lawn with paved terraces, planted borders, mature trees and views over the adjoining playing fields
- Although the property does not have a driveway or direct vehicular access, there is plenty of on street parking available on Station Road
- A very quiet and convenient location on the fringe of the village, a few minutes' walk from the centre of Baschurch and its many excellent amenities, such as the Corbet secondary school, popular pub/restaurant, medical practice and supermarket, as well as being just a 15 minute drive from the centre of Shrewsbury