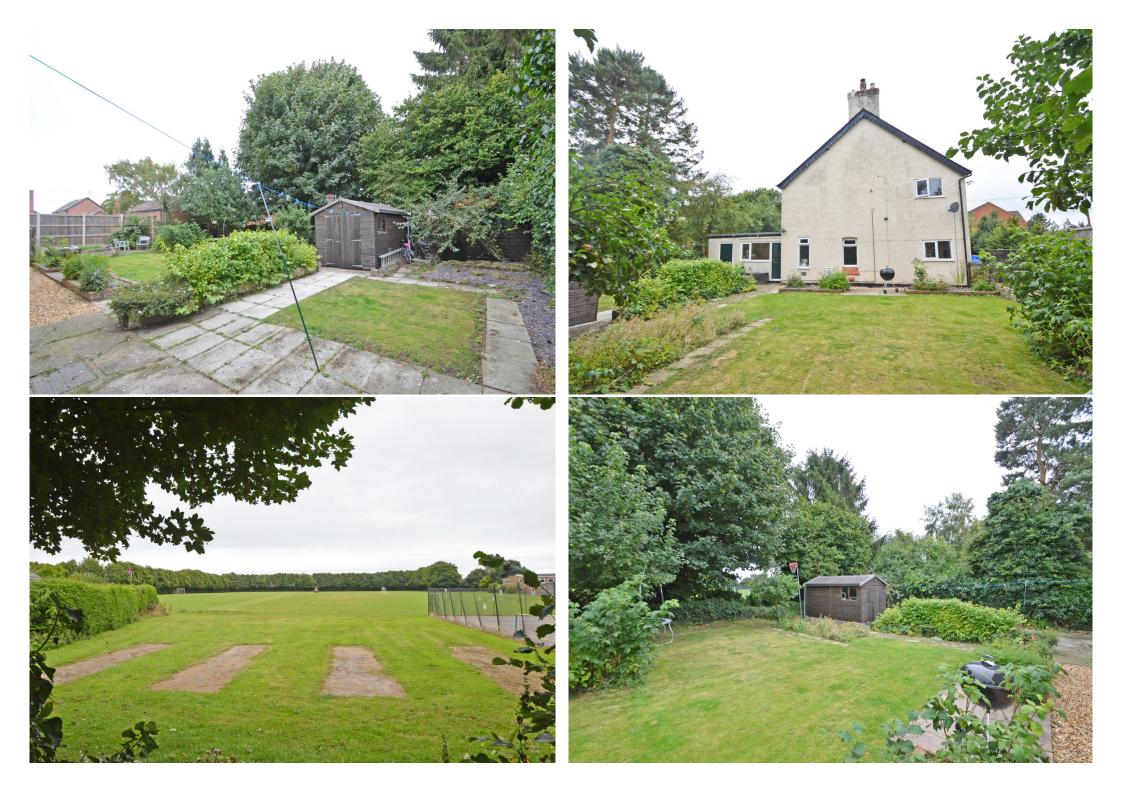

## **KEY FEATURES**

- Entrance hall with quarry tiled flooring and staircase to landing
- Living room with feature fireplace, wood burning stove and windows to two elevations
- Separate dining room with useful under stairs storage
- Re-fitted kitchen, complete with integrated appliances, range-style cooker and glazed door onto the garden
- Good sized and very practical utility, also having access to the garden
- Large master bedroom with built in cupboard and walk-in-wardrobe
- A further double bedroom and well-appointed family bathroom with free standing bath and corner shower
- uPVC double glazed windows and gas fired central heating
- Fantastic private rear garden, laid to lawn with paved terraces, planted borders, mature trees and views over the adjoining playing fields
- Although the property does not have a driveway or direct vehicular access, there is plenty of on street parking available on Station Road
- A very quiet and convenient location on the fringe of the village, a few minutes' walk from the centre of Baschurch and its many excellent amenities, such as the Corbet secondary school, popular pub/restaurant, medical practice and supermarket, as well as being just a 15 minute drive from the centre of Shrewsbury