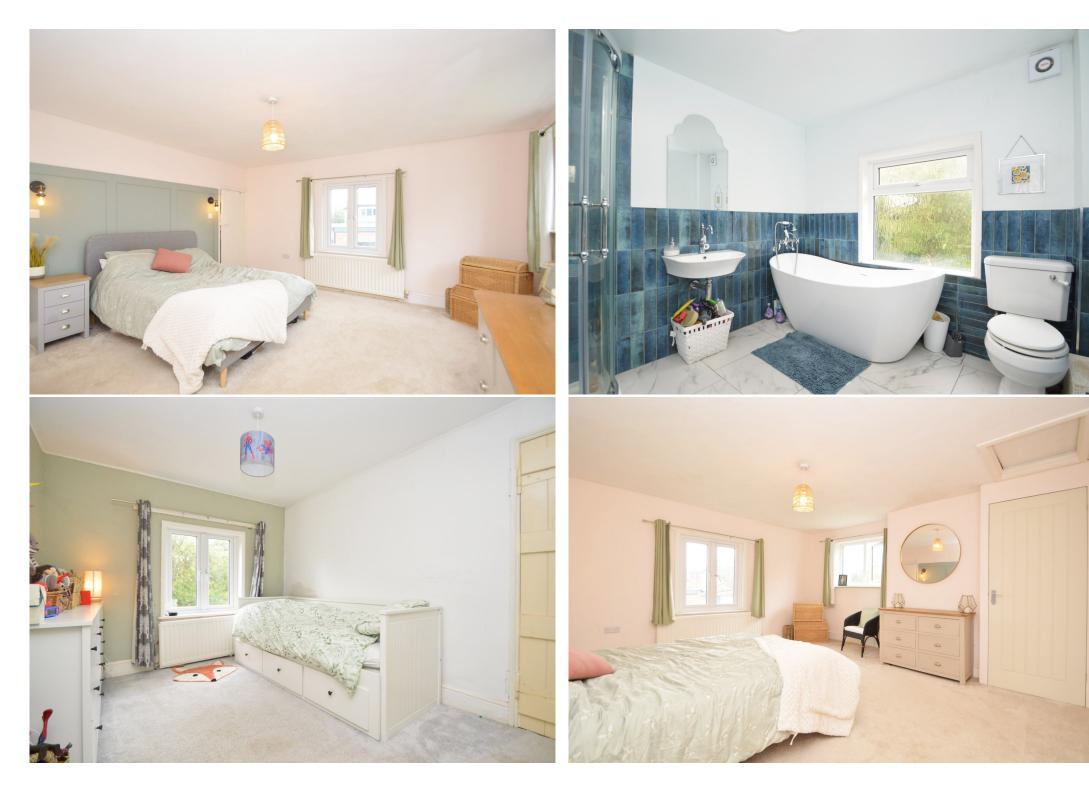

## **KEY FEATURES**

- Entrance hall with quarry tiled flooring and staircase to landing
- Living room with feature fireplace, wood burning stove and windows to two elevations
- Separate dining room with useful under stairs storage
- Re-fitted kitchen, complete with integrated appliances, range-style cooker and glazed door onto the garden
- Good sized and very practical utility, also having access to the garden
- Large master bedroom with built in cupboard and walk-in-wardrobe
- A further double bedroom and well-appointed family bathroom with free standing bath and corner shower
- uPVC double glazed windows and gas fired central heating
- Fantastic private rear garden, laid to lawn with paved terraces, planted borders, mature trees and views over the adjoining playing fields
- Although the property does not have a driveway or direct vehicular access, there is plenty of on street parking available on Station Road
- A very quiet and convenient location on the fringe of the village, a few minutes' walk from the centre of Baschurch and its many excellent amenities, such as the Corbet secondary school, popular pub/restaurant, medical practice and supermarket, as well as being just a 15 minute drive from the centre of Shrewsbury