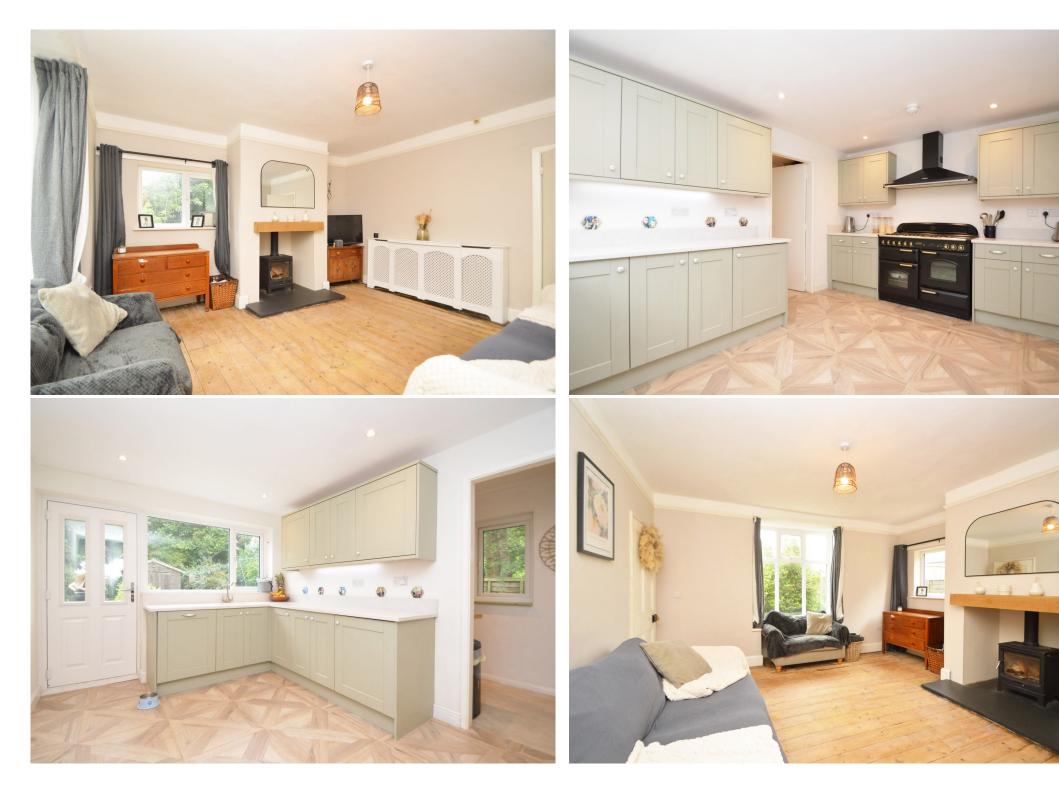

## **KEY FEATURES**

- Entrance hall with quarry tiled flooring and staircase to landing
- Living room with feature fireplace, wood burning stove and windows to two elevations
- Separate dining room with useful under stairs storage
- Re-fitted kitchen, complete with integrated appliances, range-style cooker and glazed door onto the garden
- Good sized and very practical utility, also having access to the garden
- Large master bedroom with built in cupboard and walk-in-wardrobe
- A further double bedroom and well-appointed family bathroom with free standing bath and corner shower
- uPVC double glazed windows and gas fired central heating
- Fantastic private rear garden, laid to lawn with paved terraces, planted borders, mature trees and views over the adjoining playing fields
- Although the property does not have a driveway or direct vehicular access, there is plenty of on street parking available on Station Road
- A very quiet and convenient location on the fringe of the village, a few minutes' walk from the centre of Baschurch and its many excellent amenities, such as the Corbet secondary school, popular pub/restaurant, medical practice and supermarket, as well as being just a 15 minute drive from the centre of Shrewsbury