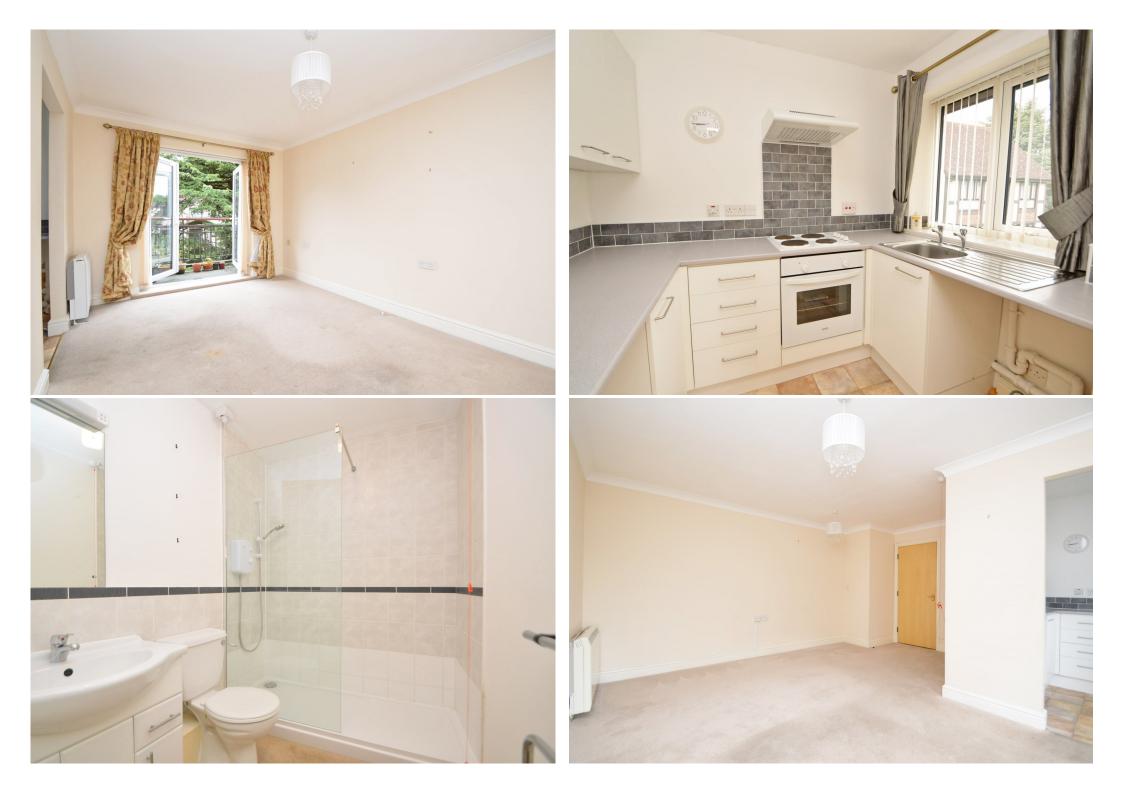

#### **KEY FEATURES**

- Located on first floor (main entrance) with lift access
- Light and very well presented interior
- Entrance hall with two useful stores and entry phone system
- Living and dining room having glazed double doors to balcony from which there are lovely views
- Re-fitted kitchen with appliances
- Two bedrooms and a re-fitted shower room with double length walk-in shower
- uPVC double glazed windows and modern electric heating
- House manager from 9am and 5pm Monday/Friday, residents lounge and guest suite available
- Private car park for residents, guests and very attractive communal gardens
- A fantastic location, within walking distance of some excellent amenities and the town centre
- Sold with no upward chain