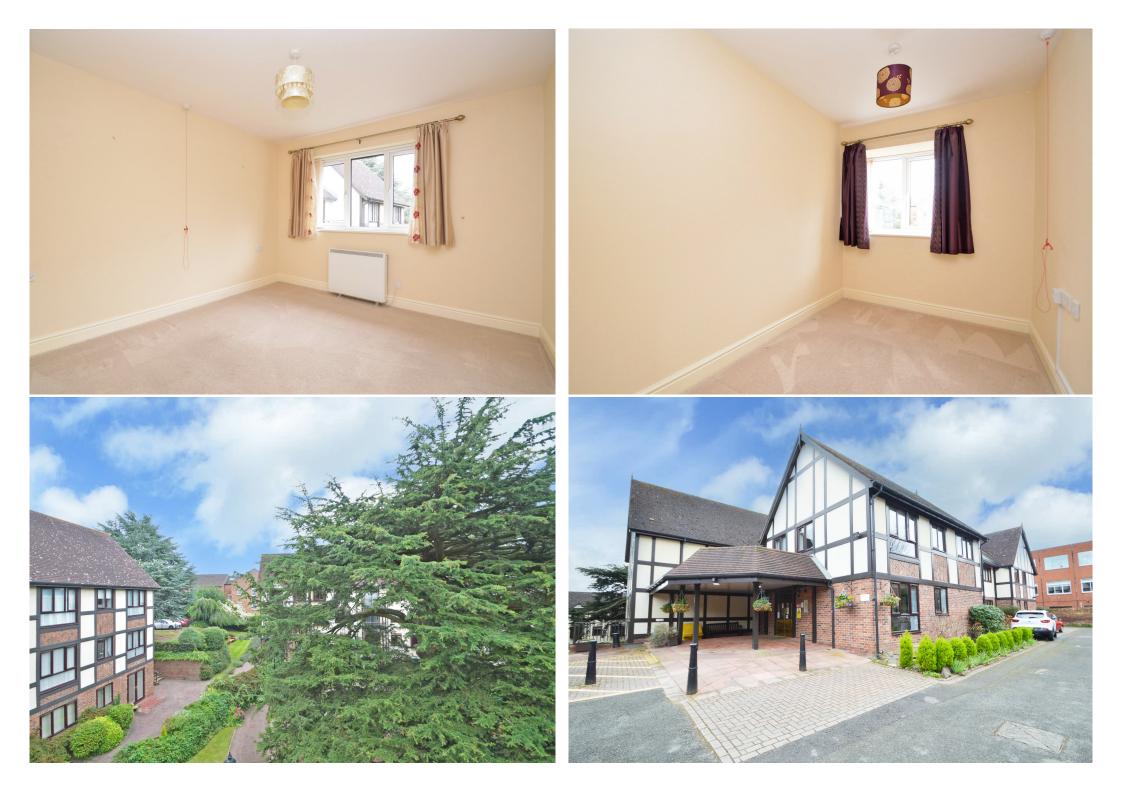

#### **KEY FEATURES**

- Located on first floor (main entrance) with lift access
- Light and very well presented interior
- Entrance hall with two useful stores and entry phone system
- Living and dining room having glazed double doors to balcony from which there are lovely views
- Re-fitted kitchen with appliances
- Two bedrooms and a re-fitted shower room with double length walk-in shower
- uPVC double glazed windows and modern electric heating
- House manager from 9am and 5pm Monday/Friday, residents lounge and guest suite available
- Private car park for residents, guests and very attractive communal gardens
- A fantastic location, within walking distance of some excellent amenities and the town centre
- Sold with no upward chain