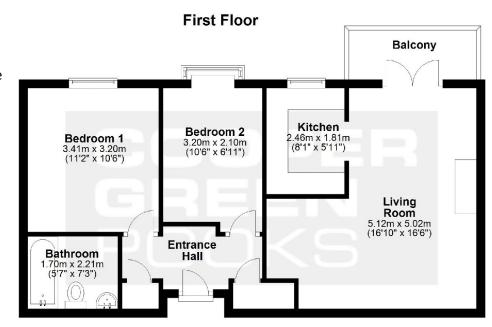

### Cooper Green Pooks 3 Barker Street Shrewsbury SY1 1QF

www.cgpooks.co.uk

Total area: approx. 52.7 sq. metres (567.0 sq. feet)

We accept no responsibility for any mistake or inaccuracy contained within the floorplan. The floorplan is provided as a guide only and should be taken as an illustration only. The measurements, contents and positioning are approximations only and provided as a guidance tool and not an exact replication of the property.